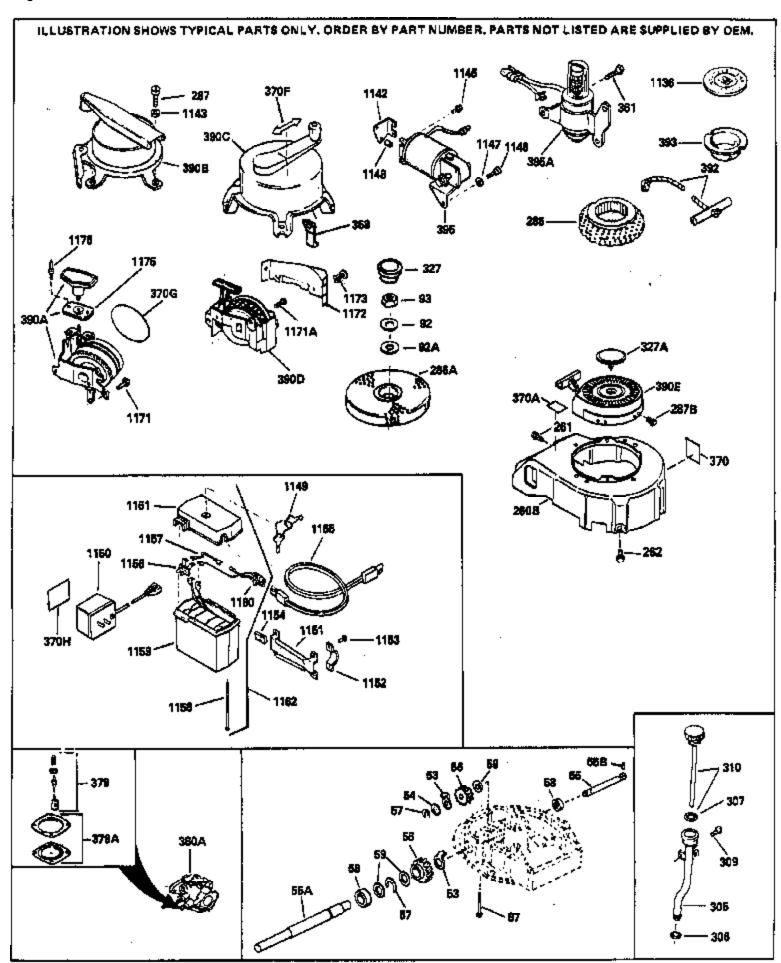

| Ref # Part Number     | Qty Description                                                                                                                                                                                                                                                                                                                                                                                                                                                                                                                                                                                                                                                                                                                                                                                                                                                                                                                                                                                                                                                                                                                                                                                                                                                                                                                                                                                                                                                                                                                                                                                                                                                                                                                                                                                                                                                                                                                                                                                                                                                                                                                |
|-----------------------|--------------------------------------------------------------------------------------------------------------------------------------------------------------------------------------------------------------------------------------------------------------------------------------------------------------------------------------------------------------------------------------------------------------------------------------------------------------------------------------------------------------------------------------------------------------------------------------------------------------------------------------------------------------------------------------------------------------------------------------------------------------------------------------------------------------------------------------------------------------------------------------------------------------------------------------------------------------------------------------------------------------------------------------------------------------------------------------------------------------------------------------------------------------------------------------------------------------------------------------------------------------------------------------------------------------------------------------------------------------------------------------------------------------------------------------------------------------------------------------------------------------------------------------------------------------------------------------------------------------------------------------------------------------------------------------------------------------------------------------------------------------------------------------------------------------------------------------------------------------------------------------------------------------------------------------------------------------------------------------------------------------------------------------------------------------------------------------------------------------------------------|
| 1 33027B              | Cylinder (Incl. 2, 8, 9 & 20) (2-5/8" Bore)                                                                                                                                                                                                                                                                                                                                                                                                                                                                                                                                                                                                                                                                                                                                                                                                                                                                                                                                                                                                                                                                                                                                                                                                                                                                                                                                                                                                                                                                                                                                                                                                                                                                                                                                                                                                                                                                                                                                                                                                                                                                                    |
| 2 26727               | Pin, Dowel                                                                                                                                                                                                                                                                                                                                                                                                                                                                                                                                                                                                                                                                                                                                                                                                                                                                                                                                                                                                                                                                                                                                                                                                                                                                                                                                                                                                                                                                                                                                                                                                                                                                                                                                                                                                                                                                                                                                                                                                                                                                                                                     |
| 14 28277              | Washer, Flat                                                                                                                                                                                                                                                                                                                                                                                                                                                                                                                                                                                                                                                                                                                                                                                                                                                                                                                                                                                                                                                                                                                                                                                                                                                                                                                                                                                                                                                                                                                                                                                                                                                                                                                                                                                                                                                                                                                                                                                                                                                                                                                   |
| 15 30589              | Rod, Governor (Incl. 14)                                                                                                                                                                                                                                                                                                                                                                                                                                                                                                                                                                                                                                                                                                                                                                                                                                                                                                                                                                                                                                                                                                                                                                                                                                                                                                                                                                                                                                                                                                                                                                                                                                                                                                                                                                                                                                                                                                                                                                                                                                                                                                       |
| 16 32651              | Lever, Governor                                                                                                                                                                                                                                                                                                                                                                                                                                                                                                                                                                                                                                                                                                                                                                                                                                                                                                                                                                                                                                                                                                                                                                                                                                                                                                                                                                                                                                                                                                                                                                                                                                                                                                                                                                                                                                                                                                                                                                                                                                                                                                                |
| 17 31335              | Clamp, Governor lever (Clamp is positioned towardsspark                                                                                                                                                                                                                                                                                                                                                                                                                                                                                                                                                                                                                                                                                                                                                                                                                                                                                                                                                                                                                                                                                                                                                                                                                                                                                                                                                                                                                                                                                                                                                                                                                                                                                                                                                                                                                                                                                                                                                                                                                                                                        |
| 17 01000              | plug end on 1977-78 and latermodels. It is positioned                                                                                                                                                                                                                                                                                                                                                                                                                                                                                                                                                                                                                                                                                                                                                                                                                                                                                                                                                                                                                                                                                                                                                                                                                                                                                                                                                                                                                                                                                                                                                                                                                                                                                                                                                                                                                                                                                                                                                                                                                                                                          |
|                       | opposite spark plugend on earlier models.)                                                                                                                                                                                                                                                                                                                                                                                                                                                                                                                                                                                                                                                                                                                                                                                                                                                                                                                                                                                                                                                                                                                                                                                                                                                                                                                                                                                                                                                                                                                                                                                                                                                                                                                                                                                                                                                                                                                                                                                                                                                                                     |
|                       | ,                                                                                                                                                                                                                                                                                                                                                                                                                                                                                                                                                                                                                                                                                                                                                                                                                                                                                                                                                                                                                                                                                                                                                                                                                                                                                                                                                                                                                                                                                                                                                                                                                                                                                                                                                                                                                                                                                                                                                                                                                                                                                                                              |
| 18 650548             | Screw, 8-32 x 5/16"                                                                                                                                                                                                                                                                                                                                                                                                                                                                                                                                                                                                                                                                                                                                                                                                                                                                                                                                                                                                                                                                                                                                                                                                                                                                                                                                                                                                                                                                                                                                                                                                                                                                                                                                                                                                                                                                                                                                                                                                                                                                                                            |
| 19 31386              | Spring, Governor                                                                                                                                                                                                                                                                                                                                                                                                                                                                                                                                                                                                                                                                                                                                                                                                                                                                                                                                                                                                                                                                                                                                                                                                                                                                                                                                                                                                                                                                                                                                                                                                                                                                                                                                                                                                                                                                                                                                                                                                                                                                                                               |
| 20 32600              | Seal, Oil                                                                                                                                                                                                                                                                                                                                                                                                                                                                                                                                                                                                                                                                                                                                                                                                                                                                                                                                                                                                                                                                                                                                                                                                                                                                                                                                                                                                                                                                                                                                                                                                                                                                                                                                                                                                                                                                                                                                                                                                                                                                                                                      |
| 30 32881B             | Crankshaft                                                                                                                                                                                                                                                                                                                                                                                                                                                                                                                                                                                                                                                                                                                                                                                                                                                                                                                                                                                                                                                                                                                                                                                                                                                                                                                                                                                                                                                                                                                                                                                                                                                                                                                                                                                                                                                                                                                                                                                                                                                                                                                     |
| 32 32323              | Washer, Thrust                                                                                                                                                                                                                                                                                                                                                                                                                                                                                                                                                                                                                                                                                                                                                                                                                                                                                                                                                                                                                                                                                                                                                                                                                                                                                                                                                                                                                                                                                                                                                                                                                                                                                                                                                                                                                                                                                                                                                                                                                                                                                                                 |
| 40 34851              | Piston, Pin & Ring Set (Std.) (2-5/8" Bore)                                                                                                                                                                                                                                                                                                                                                                                                                                                                                                                                                                                                                                                                                                                                                                                                                                                                                                                                                                                                                                                                                                                                                                                                                                                                                                                                                                                                                                                                                                                                                                                                                                                                                                                                                                                                                                                                                                                                                                                                                                                                                    |
| 40 34852              | Piston, Pin & Ring Set (.010" OS)                                                                                                                                                                                                                                                                                                                                                                                                                                                                                                                                                                                                                                                                                                                                                                                                                                                                                                                                                                                                                                                                                                                                                                                                                                                                                                                                                                                                                                                                                                                                                                                                                                                                                                                                                                                                                                                                                                                                                                                                                                                                                              |
| 40 34853              | Piston, Pin & Ring Set (.020" OS)                                                                                                                                                                                                                                                                                                                                                                                                                                                                                                                                                                                                                                                                                                                                                                                                                                                                                                                                                                                                                                                                                                                                                                                                                                                                                                                                                                                                                                                                                                                                                                                                                                                                                                                                                                                                                                                                                                                                                                                                                                                                                              |
| 41 32603B             | Piston & Pin Ass'y.(Std.)(Incl. 43)(2 -5/8")                                                                                                                                                                                                                                                                                                                                                                                                                                                                                                                                                                                                                                                                                                                                                                                                                                                                                                                                                                                                                                                                                                                                                                                                                                                                                                                                                                                                                                                                                                                                                                                                                                                                                                                                                                                                                                                                                                                                                                                                                                                                                   |
| 41 32604B             | Piston & Pin Ass'y. (.010" OS) (Incl. 43)                                                                                                                                                                                                                                                                                                                                                                                                                                                                                                                                                                                                                                                                                                                                                                                                                                                                                                                                                                                                                                                                                                                                                                                                                                                                                                                                                                                                                                                                                                                                                                                                                                                                                                                                                                                                                                                                                                                                                                                                                                                                                      |
| 41 32605B             | Piston & Pin Ass'y. (.020" OS) (Incl. 43)                                                                                                                                                                                                                                                                                                                                                                                                                                                                                                                                                                                                                                                                                                                                                                                                                                                                                                                                                                                                                                                                                                                                                                                                                                                                                                                                                                                                                                                                                                                                                                                                                                                                                                                                                                                                                                                                                                                                                                                                                                                                                      |
| 42 34854              | Ring Set (Std.) (2-5/8" Bore)                                                                                                                                                                                                                                                                                                                                                                                                                                                                                                                                                                                                                                                                                                                                                                                                                                                                                                                                                                                                                                                                                                                                                                                                                                                                                                                                                                                                                                                                                                                                                                                                                                                                                                                                                                                                                                                                                                                                                                                                                                                                                                  |
| 42 34855              | Ring Set (.010" OS)                                                                                                                                                                                                                                                                                                                                                                                                                                                                                                                                                                                                                                                                                                                                                                                                                                                                                                                                                                                                                                                                                                                                                                                                                                                                                                                                                                                                                                                                                                                                                                                                                                                                                                                                                                                                                                                                                                                                                                                                                                                                                                            |
| 42 34856              | Ring Set (.020" OS)                                                                                                                                                                                                                                                                                                                                                                                                                                                                                                                                                                                                                                                                                                                                                                                                                                                                                                                                                                                                                                                                                                                                                                                                                                                                                                                                                                                                                                                                                                                                                                                                                                                                                                                                                                                                                                                                                                                                                                                                                                                                                                            |
| 43 20381              | Ring, Piston pin retaining                                                                                                                                                                                                                                                                                                                                                                                                                                                                                                                                                                                                                                                                                                                                                                                                                                                                                                                                                                                                                                                                                                                                                                                                                                                                                                                                                                                                                                                                                                                                                                                                                                                                                                                                                                                                                                                                                                                                                                                                                                                                                                     |
| 45 32875              | Rod Assy., Connecting (Incl. 18)                                                                                                                                                                                                                                                                                                                                                                                                                                                                                                                                                                                                                                                                                                                                                                                                                                                                                                                                                                                                                                                                                                                                                                                                                                                                                                                                                                                                                                                                                                                                                                                                                                                                                                                                                                                                                                                                                                                                                                                                                                                                                               |
| 46A 32609             | Plate, Lock (Do not use with 32610A locking type screw)                                                                                                                                                                                                                                                                                                                                                                                                                                                                                                                                                                                                                                                                                                                                                                                                                                                                                                                                                                                                                                                                                                                                                                                                                                                                                                                                                                                                                                                                                                                                                                                                                                                                                                                                                                                                                                                                                                                                                                                                                                                                        |
| 46 32610              | Connecting Rod Bolt (Early Production )                                                                                                                                                                                                                                                                                                                                                                                                                                                                                                                                                                                                                                                                                                                                                                                                                                                                                                                                                                                                                                                                                                                                                                                                                                                                                                                                                                                                                                                                                                                                                                                                                                                                                                                                                                                                                                                                                                                                                                                                                                                                                        |
| 46 32610A             | Bolt, Connecting rod                                                                                                                                                                                                                                                                                                                                                                                                                                                                                                                                                                                                                                                                                                                                                                                                                                                                                                                                                                                                                                                                                                                                                                                                                                                                                                                                                                                                                                                                                                                                                                                                                                                                                                                                                                                                                                                                                                                                                                                                                                                                                                           |
| 48 27241              | Lifter, Exhaust valve                                                                                                                                                                                                                                                                                                                                                                                                                                                                                                                                                                                                                                                                                                                                                                                                                                                                                                                                                                                                                                                                                                                                                                                                                                                                                                                                                                                                                                                                                                                                                                                                                                                                                                                                                                                                                                                                                                                                                                                                                                                                                                          |
| 48A 27241             | Lifter, Intake valve                                                                                                                                                                                                                                                                                                                                                                                                                                                                                                                                                                                                                                                                                                                                                                                                                                                                                                                                                                                                                                                                                                                                                                                                                                                                                                                                                                                                                                                                                                                                                                                                                                                                                                                                                                                                                                                                                                                                                                                                                                                                                                           |
| 50 33154              | Camshaft                                                                                                                                                                                                                                                                                                                                                                                                                                                                                                                                                                                                                                                                                                                                                                                                                                                                                                                                                                                                                                                                                                                                                                                                                                                                                                                                                                                                                                                                                                                                                                                                                                                                                                                                                                                                                                                                                                                                                                                                                                                                                                                       |
| 52 29914              | Pump Assy., Oil                                                                                                                                                                                                                                                                                                                                                                                                                                                                                                                                                                                                                                                                                                                                                                                                                                                                                                                                                                                                                                                                                                                                                                                                                                                                                                                                                                                                                                                                                                                                                                                                                                                                                                                                                                                                                                                                                                                                                                                                                                                                                                                |
| 60 29745              | Extension, Blower housing                                                                                                                                                                                                                                                                                                                                                                                                                                                                                                                                                                                                                                                                                                                                                                                                                                                                                                                                                                                                                                                                                                                                                                                                                                                                                                                                                                                                                                                                                                                                                                                                                                                                                                                                                                                                                                                                                                                                                                                                                                                                                                      |
| 66 30063              | Screw, Torx T-30, 1/4-20 x 1/2"                                                                                                                                                                                                                                                                                                                                                                                                                                                                                                                                                                                                                                                                                                                                                                                                                                                                                                                                                                                                                                                                                                                                                                                                                                                                                                                                                                                                                                                                                                                                                                                                                                                                                                                                                                                                                                                                                                                                                                                                                                                                                                |
| 69 35261              | * Gasket, Mounting flange                                                                                                                                                                                                                                                                                                                                                                                                                                                                                                                                                                                                                                                                                                                                                                                                                                                                                                                                                                                                                                                                                                                                                                                                                                                                                                                                                                                                                                                                                                                                                                                                                                                                                                                                                                                                                                                                                                                                                                                                                                                                                                      |
| 70 32612A             | Flange Ass'y. (Incl. 72, 75 & 80)                                                                                                                                                                                                                                                                                                                                                                                                                                                                                                                                                                                                                                                                                                                                                                                                                                                                                                                                                                                                                                                                                                                                                                                                                                                                                                                                                                                                                                                                                                                                                                                                                                                                                                                                                                                                                                                                                                                                                                                                                                                                                              |
| 72 30572              | Plug, Oil drain (Incl. 73)                                                                                                                                                                                                                                                                                                                                                                                                                                                                                                                                                                                                                                                                                                                                                                                                                                                                                                                                                                                                                                                                                                                                                                                                                                                                                                                                                                                                                                                                                                                                                                                                                                                                                                                                                                                                                                                                                                                                                                                                                                                                                                     |
| 72A 9556              | Oil Drain Plug (Use as required)                                                                                                                                                                                                                                                                                                                                                                                                                                                                                                                                                                                                                                                                                                                                                                                                                                                                                                                                                                                                                                                                                                                                                                                                                                                                                                                                                                                                                                                                                                                                                                                                                                                                                                                                                                                                                                                                                                                                                                                                                                                                                               |
| 73 28833              | * Drain Plug Gasket (Do not use w/plast ic plug)                                                                                                                                                                                                                                                                                                                                                                                                                                                                                                                                                                                                                                                                                                                                                                                                                                                                                                                                                                                                                                                                                                                                                                                                                                                                                                                                                                                                                                                                                                                                                                                                                                                                                                                                                                                                                                                                                                                                                                                                                                                                               |
| 75 27897              | Seal, Oil                                                                                                                                                                                                                                                                                                                                                                                                                                                                                                                                                                                                                                                                                                                                                                                                                                                                                                                                                                                                                                                                                                                                                                                                                                                                                                                                                                                                                                                                                                                                                                                                                                                                                                                                                                                                                                                                                                                                                                                                                                                                                                                      |
| 80 30574              | Shaft, Mechanical governor                                                                                                                                                                                                                                                                                                                                                                                                                                                                                                                                                                                                                                                                                                                                                                                                                                                                                                                                                                                                                                                                                                                                                                                                                                                                                                                                                                                                                                                                                                                                                                                                                                                                                                                                                                                                                                                                                                                                                                                                                                                                                                     |
| 81 30590A             | Washer, Flat                                                                                                                                                                                                                                                                                                                                                                                                                                                                                                                                                                                                                                                                                                                                                                                                                                                                                                                                                                                                                                                                                                                                                                                                                                                                                                                                                                                                                                                                                                                                                                                                                                                                                                                                                                                                                                                                                                                                                                                                                                                                                                                   |
| 82 30591              | Gear Assy., Governor (Incl. 81)                                                                                                                                                                                                                                                                                                                                                                                                                                                                                                                                                                                                                                                                                                                                                                                                                                                                                                                                                                                                                                                                                                                                                                                                                                                                                                                                                                                                                                                                                                                                                                                                                                                                                                                                                                                                                                                                                                                                                                                                                                                                                                |
| 83 30588A<br>84 29193 | Spool, Governor                                                                                                                                                                                                                                                                                                                                                                                                                                                                                                                                                                                                                                                                                                                                                                                                                                                                                                                                                                                                                                                                                                                                                                                                                                                                                                                                                                                                                                                                                                                                                                                                                                                                                                                                                                                                                                                                                                                                                                                                                                                                                                                |
| 86 650488             | Ring, Retaining                                                                                                                                                                                                                                                                                                                                                                                                                                                                                                                                                                                                                                                                                                                                                                                                                                                                                                                                                                                                                                                                                                                                                                                                                                                                                                                                                                                                                                                                                                                                                                                                                                                                                                                                                                                                                                                                                                                                                                                                                                                                                                                |
| 89 610951             | Screw, 1/4-20 x 1-1/4"<br>Key, Flywheel                                                                                                                                                                                                                                                                                                                                                                                                                                                                                                                                                                                                                                                                                                                                                                                                                                                                                                                                                                                                                                                                                                                                                                                                                                                                                                                                                                                                                                                                                                                                                                                                                                                                                                                                                                                                                                                                                                                                                                                                                                                                                        |
| 92 650815             | Washer, Belleville                                                                                                                                                                                                                                                                                                                                                                                                                                                                                                                                                                                                                                                                                                                                                                                                                                                                                                                                                                                                                                                                                                                                                                                                                                                                                                                                                                                                                                                                                                                                                                                                                                                                                                                                                                                                                                                                                                                                                                                                                                                                                                             |
| 93 650607             | Nut, Flywheel                                                                                                                                                                                                                                                                                                                                                                                                                                                                                                                                                                                                                                                                                                                                                                                                                                                                                                                                                                                                                                                                                                                                                                                                                                                                                                                                                                                                                                                                                                                                                                                                                                                                                                                                                                                                                                                                                                                                                                                                                                                                                                                  |
| 103 650489            | Screw, 1/4-20 x 5/8"                                                                                                                                                                                                                                                                                                                                                                                                                                                                                                                                                                                                                                                                                                                                                                                                                                                                                                                                                                                                                                                                                                                                                                                                                                                                                                                                                                                                                                                                                                                                                                                                                                                                                                                                                                                                                                                                                                                                                                                                                                                                                                           |
| 110 35349             | Ground Wire                                                                                                                                                                                                                                                                                                                                                                                                                                                                                                                                                                                                                                                                                                                                                                                                                                                                                                                                                                                                                                                                                                                                                                                                                                                                                                                                                                                                                                                                                                                                                                                                                                                                                                                                                                                                                                                                                                                                                                                                                                                                                                                    |
| 119 33015A            | * Gasket, Cylinder head                                                                                                                                                                                                                                                                                                                                                                                                                                                                                                                                                                                                                                                                                                                                                                                                                                                                                                                                                                                                                                                                                                                                                                                                                                                                                                                                                                                                                                                                                                                                                                                                                                                                                                                                                                                                                                                                                                                                                                                                                                                                                                        |
| 120 33016A            | Head, Cylinder (Incl. 131)                                                                                                                                                                                                                                                                                                                                                                                                                                                                                                                                                                                                                                                                                                                                                                                                                                                                                                                                                                                                                                                                                                                                                                                                                                                                                                                                                                                                                                                                                                                                                                                                                                                                                                                                                                                                                                                                                                                                                                                                                                                                                                     |
| 125 32644A            | Intake Valve (STD)(Incl.151) (Inverte d Ports)                                                                                                                                                                                                                                                                                                                                                                                                                                                                                                                                                                                                                                                                                                                                                                                                                                                                                                                                                                                                                                                                                                                                                                                                                                                                                                                                                                                                                                                                                                                                                                                                                                                                                                                                                                                                                                                                                                                                                                                                                                                                                 |
| 125 32645A            | Intake Valve (315)(Incl.131) (Inverted Ports)                                                                                                                                                                                                                                                                                                                                                                                                                                                                                                                                                                                                                                                                                                                                                                                                                                                                                                                                                                                                                                                                                                                                                                                                                                                                                                                                                                                                                                                                                                                                                                                                                                                                                                                                                                                                                                                                                                                                                                                                                                                                                  |
| 126 29313C            | Exhaust Valve (STD)(Incl. 151) (Inverted Ports)                                                                                                                                                                                                                                                                                                                                                                                                                                                                                                                                                                                                                                                                                                                                                                                                                                                                                                                                                                                                                                                                                                                                                                                                                                                                                                                                                                                                                                                                                                                                                                                                                                                                                                                                                                                                                                                                                                                                                                                                                                                                                |
| 126 29315C            | Exhaust Valve (1/32" OS)(Incl. 151) (Inverted Ports)                                                                                                                                                                                                                                                                                                                                                                                                                                                                                                                                                                                                                                                                                                                                                                                                                                                                                                                                                                                                                                                                                                                                                                                                                                                                                                                                                                                                                                                                                                                                                                                                                                                                                                                                                                                                                                                                                                                                                                                                                                                                           |
| 127 26073             | Washer (Not used in late production)                                                                                                                                                                                                                                                                                                                                                                                                                                                                                                                                                                                                                                                                                                                                                                                                                                                                                                                                                                                                                                                                                                                                                                                                                                                                                                                                                                                                                                                                                                                                                                                                                                                                                                                                                                                                                                                                                                                                                                                                                                                                                           |
| ·-···                 | The second secon |