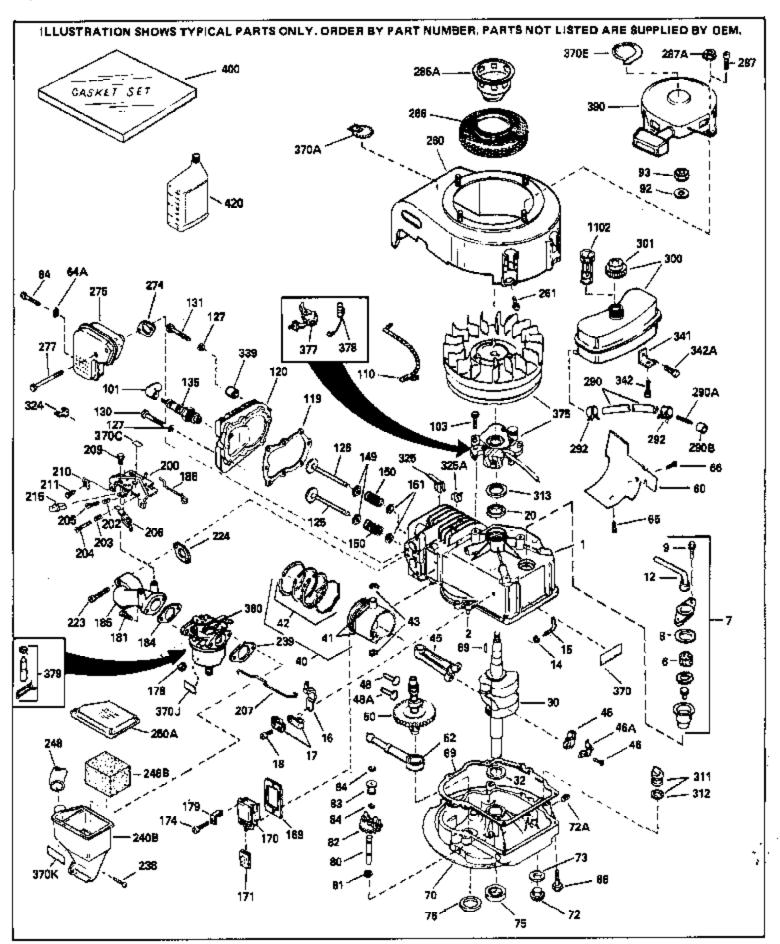

| Ref # Part Number     | Qty Description                                                                                                                                                                                                                                                                                                                                                                                                                                                                                                                                                                                                                                                                                                                                                                                                                                                                                                                                                                                                                                                                                                                                                                                                                                                                                                                                                                                                                                                                                                                                                                                                                                                                                                                                                                                                                                                                                                                                                                                                                                                                                                                |
|-----------------------|--------------------------------------------------------------------------------------------------------------------------------------------------------------------------------------------------------------------------------------------------------------------------------------------------------------------------------------------------------------------------------------------------------------------------------------------------------------------------------------------------------------------------------------------------------------------------------------------------------------------------------------------------------------------------------------------------------------------------------------------------------------------------------------------------------------------------------------------------------------------------------------------------------------------------------------------------------------------------------------------------------------------------------------------------------------------------------------------------------------------------------------------------------------------------------------------------------------------------------------------------------------------------------------------------------------------------------------------------------------------------------------------------------------------------------------------------------------------------------------------------------------------------------------------------------------------------------------------------------------------------------------------------------------------------------------------------------------------------------------------------------------------------------------------------------------------------------------------------------------------------------------------------------------------------------------------------------------------------------------------------------------------------------------------------------------------------------------------------------------------------------|
| 1 33027B              | Cylinder (Incl. 2, 8, 9 & 20) (2-5/8" Bore)                                                                                                                                                                                                                                                                                                                                                                                                                                                                                                                                                                                                                                                                                                                                                                                                                                                                                                                                                                                                                                                                                                                                                                                                                                                                                                                                                                                                                                                                                                                                                                                                                                                                                                                                                                                                                                                                                                                                                                                                                                                                                    |
| 2 26727               | Pin, Dowel                                                                                                                                                                                                                                                                                                                                                                                                                                                                                                                                                                                                                                                                                                                                                                                                                                                                                                                                                                                                                                                                                                                                                                                                                                                                                                                                                                                                                                                                                                                                                                                                                                                                                                                                                                                                                                                                                                                                                                                                                                                                                                                     |
| 14 28277              | Washer, Flat                                                                                                                                                                                                                                                                                                                                                                                                                                                                                                                                                                                                                                                                                                                                                                                                                                                                                                                                                                                                                                                                                                                                                                                                                                                                                                                                                                                                                                                                                                                                                                                                                                                                                                                                                                                                                                                                                                                                                                                                                                                                                                                   |
| 15 30589              | Rod, Governor (Incl. 14)                                                                                                                                                                                                                                                                                                                                                                                                                                                                                                                                                                                                                                                                                                                                                                                                                                                                                                                                                                                                                                                                                                                                                                                                                                                                                                                                                                                                                                                                                                                                                                                                                                                                                                                                                                                                                                                                                                                                                                                                                                                                                                       |
| 16 32651              | Lever, Governor                                                                                                                                                                                                                                                                                                                                                                                                                                                                                                                                                                                                                                                                                                                                                                                                                                                                                                                                                                                                                                                                                                                                                                                                                                                                                                                                                                                                                                                                                                                                                                                                                                                                                                                                                                                                                                                                                                                                                                                                                                                                                                                |
| 17 31335              | Clamp, Governor lever (Clamp is positioned towardsspark                                                                                                                                                                                                                                                                                                                                                                                                                                                                                                                                                                                                                                                                                                                                                                                                                                                                                                                                                                                                                                                                                                                                                                                                                                                                                                                                                                                                                                                                                                                                                                                                                                                                                                                                                                                                                                                                                                                                                                                                                                                                        |
| 17 01000              | plug end on 1977-78 and latermodels. It is positioned                                                                                                                                                                                                                                                                                                                                                                                                                                                                                                                                                                                                                                                                                                                                                                                                                                                                                                                                                                                                                                                                                                                                                                                                                                                                                                                                                                                                                                                                                                                                                                                                                                                                                                                                                                                                                                                                                                                                                                                                                                                                          |
|                       | opposite spark plugend on earlier models.)                                                                                                                                                                                                                                                                                                                                                                                                                                                                                                                                                                                                                                                                                                                                                                                                                                                                                                                                                                                                                                                                                                                                                                                                                                                                                                                                                                                                                                                                                                                                                                                                                                                                                                                                                                                                                                                                                                                                                                                                                                                                                     |
|                       | ,                                                                                                                                                                                                                                                                                                                                                                                                                                                                                                                                                                                                                                                                                                                                                                                                                                                                                                                                                                                                                                                                                                                                                                                                                                                                                                                                                                                                                                                                                                                                                                                                                                                                                                                                                                                                                                                                                                                                                                                                                                                                                                                              |
| 18 650548             | Screw, 8-32 x 5/16"                                                                                                                                                                                                                                                                                                                                                                                                                                                                                                                                                                                                                                                                                                                                                                                                                                                                                                                                                                                                                                                                                                                                                                                                                                                                                                                                                                                                                                                                                                                                                                                                                                                                                                                                                                                                                                                                                                                                                                                                                                                                                                            |
| 19 31386              | Spring, Governor                                                                                                                                                                                                                                                                                                                                                                                                                                                                                                                                                                                                                                                                                                                                                                                                                                                                                                                                                                                                                                                                                                                                                                                                                                                                                                                                                                                                                                                                                                                                                                                                                                                                                                                                                                                                                                                                                                                                                                                                                                                                                                               |
| 20 32600              | Seal, Oil                                                                                                                                                                                                                                                                                                                                                                                                                                                                                                                                                                                                                                                                                                                                                                                                                                                                                                                                                                                                                                                                                                                                                                                                                                                                                                                                                                                                                                                                                                                                                                                                                                                                                                                                                                                                                                                                                                                                                                                                                                                                                                                      |
| 30 32881B             | Crankshaft                                                                                                                                                                                                                                                                                                                                                                                                                                                                                                                                                                                                                                                                                                                                                                                                                                                                                                                                                                                                                                                                                                                                                                                                                                                                                                                                                                                                                                                                                                                                                                                                                                                                                                                                                                                                                                                                                                                                                                                                                                                                                                                     |
| 32 32323              | Washer, Thrust                                                                                                                                                                                                                                                                                                                                                                                                                                                                                                                                                                                                                                                                                                                                                                                                                                                                                                                                                                                                                                                                                                                                                                                                                                                                                                                                                                                                                                                                                                                                                                                                                                                                                                                                                                                                                                                                                                                                                                                                                                                                                                                 |
| 40 34851              | Piston, Pin & Ring Set (Std.) (2-5/8" Bore)                                                                                                                                                                                                                                                                                                                                                                                                                                                                                                                                                                                                                                                                                                                                                                                                                                                                                                                                                                                                                                                                                                                                                                                                                                                                                                                                                                                                                                                                                                                                                                                                                                                                                                                                                                                                                                                                                                                                                                                                                                                                                    |
| 40 34852              | Piston, Pin & Ring Set (.010" OS)                                                                                                                                                                                                                                                                                                                                                                                                                                                                                                                                                                                                                                                                                                                                                                                                                                                                                                                                                                                                                                                                                                                                                                                                                                                                                                                                                                                                                                                                                                                                                                                                                                                                                                                                                                                                                                                                                                                                                                                                                                                                                              |
| 40 34853              | Piston, Pin & Ring Set (.020" OS)                                                                                                                                                                                                                                                                                                                                                                                                                                                                                                                                                                                                                                                                                                                                                                                                                                                                                                                                                                                                                                                                                                                                                                                                                                                                                                                                                                                                                                                                                                                                                                                                                                                                                                                                                                                                                                                                                                                                                                                                                                                                                              |
| 41 32603B             | Piston & Pin Ass'y.(Std.)(Incl. 43)(2 -5/8")                                                                                                                                                                                                                                                                                                                                                                                                                                                                                                                                                                                                                                                                                                                                                                                                                                                                                                                                                                                                                                                                                                                                                                                                                                                                                                                                                                                                                                                                                                                                                                                                                                                                                                                                                                                                                                                                                                                                                                                                                                                                                   |
| 41 32604B             | Piston & Pin Ass'y. (.010" OS) (Incl. 43)                                                                                                                                                                                                                                                                                                                                                                                                                                                                                                                                                                                                                                                                                                                                                                                                                                                                                                                                                                                                                                                                                                                                                                                                                                                                                                                                                                                                                                                                                                                                                                                                                                                                                                                                                                                                                                                                                                                                                                                                                                                                                      |
| 41 32605B             | Piston & Pin Ass'y. (.020" OS) (Incl. 43)                                                                                                                                                                                                                                                                                                                                                                                                                                                                                                                                                                                                                                                                                                                                                                                                                                                                                                                                                                                                                                                                                                                                                                                                                                                                                                                                                                                                                                                                                                                                                                                                                                                                                                                                                                                                                                                                                                                                                                                                                                                                                      |
| 42 34854              | Ring Set (Std.) (2-5/8" Bore)                                                                                                                                                                                                                                                                                                                                                                                                                                                                                                                                                                                                                                                                                                                                                                                                                                                                                                                                                                                                                                                                                                                                                                                                                                                                                                                                                                                                                                                                                                                                                                                                                                                                                                                                                                                                                                                                                                                                                                                                                                                                                                  |
| 42 34855              | Ring Set (.010" OS)                                                                                                                                                                                                                                                                                                                                                                                                                                                                                                                                                                                                                                                                                                                                                                                                                                                                                                                                                                                                                                                                                                                                                                                                                                                                                                                                                                                                                                                                                                                                                                                                                                                                                                                                                                                                                                                                                                                                                                                                                                                                                                            |
| 42 34856              | Ring Set (.020" OS)                                                                                                                                                                                                                                                                                                                                                                                                                                                                                                                                                                                                                                                                                                                                                                                                                                                                                                                                                                                                                                                                                                                                                                                                                                                                                                                                                                                                                                                                                                                                                                                                                                                                                                                                                                                                                                                                                                                                                                                                                                                                                                            |
| 43 20381              | Ring, Piston pin retaining                                                                                                                                                                                                                                                                                                                                                                                                                                                                                                                                                                                                                                                                                                                                                                                                                                                                                                                                                                                                                                                                                                                                                                                                                                                                                                                                                                                                                                                                                                                                                                                                                                                                                                                                                                                                                                                                                                                                                                                                                                                                                                     |
| 45 32875              | Rod Assy., Connecting (Incl. 18)                                                                                                                                                                                                                                                                                                                                                                                                                                                                                                                                                                                                                                                                                                                                                                                                                                                                                                                                                                                                                                                                                                                                                                                                                                                                                                                                                                                                                                                                                                                                                                                                                                                                                                                                                                                                                                                                                                                                                                                                                                                                                               |
| 46A 32609             | Plate, Lock (Do not use with 32610A locking type screw)                                                                                                                                                                                                                                                                                                                                                                                                                                                                                                                                                                                                                                                                                                                                                                                                                                                                                                                                                                                                                                                                                                                                                                                                                                                                                                                                                                                                                                                                                                                                                                                                                                                                                                                                                                                                                                                                                                                                                                                                                                                                        |
| 46 32610              | Connecting Rod Bolt (Early Production )                                                                                                                                                                                                                                                                                                                                                                                                                                                                                                                                                                                                                                                                                                                                                                                                                                                                                                                                                                                                                                                                                                                                                                                                                                                                                                                                                                                                                                                                                                                                                                                                                                                                                                                                                                                                                                                                                                                                                                                                                                                                                        |
| 46 32610A             | Bolt, Connecting rod                                                                                                                                                                                                                                                                                                                                                                                                                                                                                                                                                                                                                                                                                                                                                                                                                                                                                                                                                                                                                                                                                                                                                                                                                                                                                                                                                                                                                                                                                                                                                                                                                                                                                                                                                                                                                                                                                                                                                                                                                                                                                                           |
| 48 27241              | Lifter, Exhaust valve                                                                                                                                                                                                                                                                                                                                                                                                                                                                                                                                                                                                                                                                                                                                                                                                                                                                                                                                                                                                                                                                                                                                                                                                                                                                                                                                                                                                                                                                                                                                                                                                                                                                                                                                                                                                                                                                                                                                                                                                                                                                                                          |
| 48A 27241             | Lifter, Intake valve                                                                                                                                                                                                                                                                                                                                                                                                                                                                                                                                                                                                                                                                                                                                                                                                                                                                                                                                                                                                                                                                                                                                                                                                                                                                                                                                                                                                                                                                                                                                                                                                                                                                                                                                                                                                                                                                                                                                                                                                                                                                                                           |
| 50 33154              | Camshaft                                                                                                                                                                                                                                                                                                                                                                                                                                                                                                                                                                                                                                                                                                                                                                                                                                                                                                                                                                                                                                                                                                                                                                                                                                                                                                                                                                                                                                                                                                                                                                                                                                                                                                                                                                                                                                                                                                                                                                                                                                                                                                                       |
| 52 29914              | Pump Assy., Oil                                                                                                                                                                                                                                                                                                                                                                                                                                                                                                                                                                                                                                                                                                                                                                                                                                                                                                                                                                                                                                                                                                                                                                                                                                                                                                                                                                                                                                                                                                                                                                                                                                                                                                                                                                                                                                                                                                                                                                                                                                                                                                                |
| 60 29745              | Extension, Blower housing                                                                                                                                                                                                                                                                                                                                                                                                                                                                                                                                                                                                                                                                                                                                                                                                                                                                                                                                                                                                                                                                                                                                                                                                                                                                                                                                                                                                                                                                                                                                                                                                                                                                                                                                                                                                                                                                                                                                                                                                                                                                                                      |
| 66 30063              | Screw, Torx T-30, 1/4-20 x 1/2"                                                                                                                                                                                                                                                                                                                                                                                                                                                                                                                                                                                                                                                                                                                                                                                                                                                                                                                                                                                                                                                                                                                                                                                                                                                                                                                                                                                                                                                                                                                                                                                                                                                                                                                                                                                                                                                                                                                                                                                                                                                                                                |
| 69 35261              | * Gasket, Mounting flange                                                                                                                                                                                                                                                                                                                                                                                                                                                                                                                                                                                                                                                                                                                                                                                                                                                                                                                                                                                                                                                                                                                                                                                                                                                                                                                                                                                                                                                                                                                                                                                                                                                                                                                                                                                                                                                                                                                                                                                                                                                                                                      |
| 70 32612A             | Flange Ass'y. (Incl. 72, 75 & 80)                                                                                                                                                                                                                                                                                                                                                                                                                                                                                                                                                                                                                                                                                                                                                                                                                                                                                                                                                                                                                                                                                                                                                                                                                                                                                                                                                                                                                                                                                                                                                                                                                                                                                                                                                                                                                                                                                                                                                                                                                                                                                              |
| 72 30572              | Plug, Oil drain (Incl. 73)                                                                                                                                                                                                                                                                                                                                                                                                                                                                                                                                                                                                                                                                                                                                                                                                                                                                                                                                                                                                                                                                                                                                                                                                                                                                                                                                                                                                                                                                                                                                                                                                                                                                                                                                                                                                                                                                                                                                                                                                                                                                                                     |
| 72A 9556              | Oil Drain Plug (Use as required)                                                                                                                                                                                                                                                                                                                                                                                                                                                                                                                                                                                                                                                                                                                                                                                                                                                                                                                                                                                                                                                                                                                                                                                                                                                                                                                                                                                                                                                                                                                                                                                                                                                                                                                                                                                                                                                                                                                                                                                                                                                                                               |
| 73 28833              | * Drain Plug Gasket (Do not use w/plast ic plug)                                                                                                                                                                                                                                                                                                                                                                                                                                                                                                                                                                                                                                                                                                                                                                                                                                                                                                                                                                                                                                                                                                                                                                                                                                                                                                                                                                                                                                                                                                                                                                                                                                                                                                                                                                                                                                                                                                                                                                                                                                                                               |
| 75 27897              | Seal, Oil                                                                                                                                                                                                                                                                                                                                                                                                                                                                                                                                                                                                                                                                                                                                                                                                                                                                                                                                                                                                                                                                                                                                                                                                                                                                                                                                                                                                                                                                                                                                                                                                                                                                                                                                                                                                                                                                                                                                                                                                                                                                                                                      |
| 80 30574              | Shaft, Mechanical governor                                                                                                                                                                                                                                                                                                                                                                                                                                                                                                                                                                                                                                                                                                                                                                                                                                                                                                                                                                                                                                                                                                                                                                                                                                                                                                                                                                                                                                                                                                                                                                                                                                                                                                                                                                                                                                                                                                                                                                                                                                                                                                     |
| 81 30590A             | Washer, Flat                                                                                                                                                                                                                                                                                                                                                                                                                                                                                                                                                                                                                                                                                                                                                                                                                                                                                                                                                                                                                                                                                                                                                                                                                                                                                                                                                                                                                                                                                                                                                                                                                                                                                                                                                                                                                                                                                                                                                                                                                                                                                                                   |
| 82 30591              | Gear Assy., Governor (Incl. 81)                                                                                                                                                                                                                                                                                                                                                                                                                                                                                                                                                                                                                                                                                                                                                                                                                                                                                                                                                                                                                                                                                                                                                                                                                                                                                                                                                                                                                                                                                                                                                                                                                                                                                                                                                                                                                                                                                                                                                                                                                                                                                                |
| 83 30588A<br>84 29193 | Spool, Governor                                                                                                                                                                                                                                                                                                                                                                                                                                                                                                                                                                                                                                                                                                                                                                                                                                                                                                                                                                                                                                                                                                                                                                                                                                                                                                                                                                                                                                                                                                                                                                                                                                                                                                                                                                                                                                                                                                                                                                                                                                                                                                                |
| 86 650488             | Ring, Retaining                                                                                                                                                                                                                                                                                                                                                                                                                                                                                                                                                                                                                                                                                                                                                                                                                                                                                                                                                                                                                                                                                                                                                                                                                                                                                                                                                                                                                                                                                                                                                                                                                                                                                                                                                                                                                                                                                                                                                                                                                                                                                                                |
| 89 610951             | Screw, 1/4-20 x 1-1/4"<br>Key, Flywheel                                                                                                                                                                                                                                                                                                                                                                                                                                                                                                                                                                                                                                                                                                                                                                                                                                                                                                                                                                                                                                                                                                                                                                                                                                                                                                                                                                                                                                                                                                                                                                                                                                                                                                                                                                                                                                                                                                                                                                                                                                                                                        |
| 92 650815             | Washer, Belleville                                                                                                                                                                                                                                                                                                                                                                                                                                                                                                                                                                                                                                                                                                                                                                                                                                                                                                                                                                                                                                                                                                                                                                                                                                                                                                                                                                                                                                                                                                                                                                                                                                                                                                                                                                                                                                                                                                                                                                                                                                                                                                             |
| 93 650607             | Nut, Flywheel                                                                                                                                                                                                                                                                                                                                                                                                                                                                                                                                                                                                                                                                                                                                                                                                                                                                                                                                                                                                                                                                                                                                                                                                                                                                                                                                                                                                                                                                                                                                                                                                                                                                                                                                                                                                                                                                                                                                                                                                                                                                                                                  |
| 103 650489            | Screw, 1/4-20 x 5/8"                                                                                                                                                                                                                                                                                                                                                                                                                                                                                                                                                                                                                                                                                                                                                                                                                                                                                                                                                                                                                                                                                                                                                                                                                                                                                                                                                                                                                                                                                                                                                                                                                                                                                                                                                                                                                                                                                                                                                                                                                                                                                                           |
| 110 35349             | Ground Wire                                                                                                                                                                                                                                                                                                                                                                                                                                                                                                                                                                                                                                                                                                                                                                                                                                                                                                                                                                                                                                                                                                                                                                                                                                                                                                                                                                                                                                                                                                                                                                                                                                                                                                                                                                                                                                                                                                                                                                                                                                                                                                                    |
| 119 33015A            | * Gasket, Cylinder head                                                                                                                                                                                                                                                                                                                                                                                                                                                                                                                                                                                                                                                                                                                                                                                                                                                                                                                                                                                                                                                                                                                                                                                                                                                                                                                                                                                                                                                                                                                                                                                                                                                                                                                                                                                                                                                                                                                                                                                                                                                                                                        |
| 120 33016A            | Head, Cylinder (Incl. 131)                                                                                                                                                                                                                                                                                                                                                                                                                                                                                                                                                                                                                                                                                                                                                                                                                                                                                                                                                                                                                                                                                                                                                                                                                                                                                                                                                                                                                                                                                                                                                                                                                                                                                                                                                                                                                                                                                                                                                                                                                                                                                                     |
| 125 32644A            | Intake Valve (STD)(Incl.151) (Inverte d Ports)                                                                                                                                                                                                                                                                                                                                                                                                                                                                                                                                                                                                                                                                                                                                                                                                                                                                                                                                                                                                                                                                                                                                                                                                                                                                                                                                                                                                                                                                                                                                                                                                                                                                                                                                                                                                                                                                                                                                                                                                                                                                                 |
| 125 32645A            | Intake Valve (315)(Incl.131) (Inverted Ports)                                                                                                                                                                                                                                                                                                                                                                                                                                                                                                                                                                                                                                                                                                                                                                                                                                                                                                                                                                                                                                                                                                                                                                                                                                                                                                                                                                                                                                                                                                                                                                                                                                                                                                                                                                                                                                                                                                                                                                                                                                                                                  |
| 126 29313C            | Exhaust Valve (STD)(Incl. 151) (Inverted Ports)                                                                                                                                                                                                                                                                                                                                                                                                                                                                                                                                                                                                                                                                                                                                                                                                                                                                                                                                                                                                                                                                                                                                                                                                                                                                                                                                                                                                                                                                                                                                                                                                                                                                                                                                                                                                                                                                                                                                                                                                                                                                                |
| 126 29315C            | Exhaust Valve (1/32" OS)(Incl. 151) (Inverted Ports)                                                                                                                                                                                                                                                                                                                                                                                                                                                                                                                                                                                                                                                                                                                                                                                                                                                                                                                                                                                                                                                                                                                                                                                                                                                                                                                                                                                                                                                                                                                                                                                                                                                                                                                                                                                                                                                                                                                                                                                                                                                                           |
| 127 26073             | Washer (Not used in late production)                                                                                                                                                                                                                                                                                                                                                                                                                                                                                                                                                                                                                                                                                                                                                                                                                                                                                                                                                                                                                                                                                                                                                                                                                                                                                                                                                                                                                                                                                                                                                                                                                                                                                                                                                                                                                                                                                                                                                                                                                                                                                           |
| ·-···                 | The second secon |