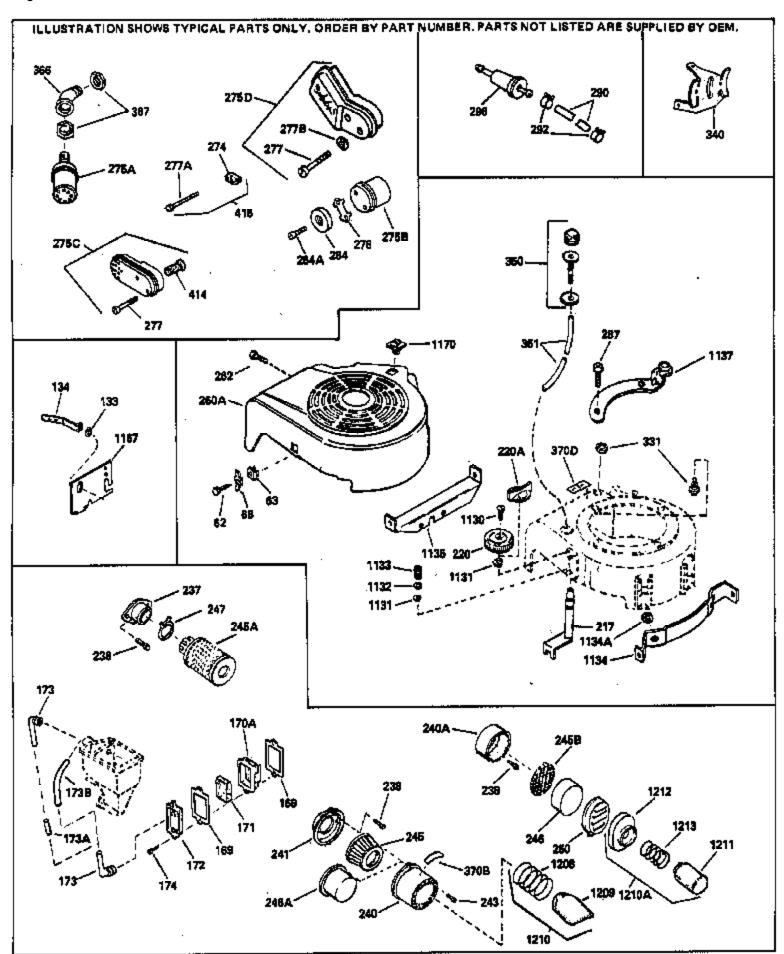

| Ref # Part Number     | Qty Description                                                                                                                                                                                                                                                                                                                                                                                                                                                                                                                                                                                                                                                                                                                                                                                                                                                                                                                                                                                                                                                                                                                                                                                                                                                                                                                                                                                                                                                                                                                                                                                                                                                                                                                                                                                                                                                                                                                                                                                                                                                                                                                |
|-----------------------|--------------------------------------------------------------------------------------------------------------------------------------------------------------------------------------------------------------------------------------------------------------------------------------------------------------------------------------------------------------------------------------------------------------------------------------------------------------------------------------------------------------------------------------------------------------------------------------------------------------------------------------------------------------------------------------------------------------------------------------------------------------------------------------------------------------------------------------------------------------------------------------------------------------------------------------------------------------------------------------------------------------------------------------------------------------------------------------------------------------------------------------------------------------------------------------------------------------------------------------------------------------------------------------------------------------------------------------------------------------------------------------------------------------------------------------------------------------------------------------------------------------------------------------------------------------------------------------------------------------------------------------------------------------------------------------------------------------------------------------------------------------------------------------------------------------------------------------------------------------------------------------------------------------------------------------------------------------------------------------------------------------------------------------------------------------------------------------------------------------------------------|
| 1 33027B              | Cylinder (Incl. 2, 8, 9 & 20) (2-5/8" Bore)                                                                                                                                                                                                                                                                                                                                                                                                                                                                                                                                                                                                                                                                                                                                                                                                                                                                                                                                                                                                                                                                                                                                                                                                                                                                                                                                                                                                                                                                                                                                                                                                                                                                                                                                                                                                                                                                                                                                                                                                                                                                                    |
| 2 26727               | Pin, Dowel                                                                                                                                                                                                                                                                                                                                                                                                                                                                                                                                                                                                                                                                                                                                                                                                                                                                                                                                                                                                                                                                                                                                                                                                                                                                                                                                                                                                                                                                                                                                                                                                                                                                                                                                                                                                                                                                                                                                                                                                                                                                                                                     |
| 14 28277              | Washer, Flat                                                                                                                                                                                                                                                                                                                                                                                                                                                                                                                                                                                                                                                                                                                                                                                                                                                                                                                                                                                                                                                                                                                                                                                                                                                                                                                                                                                                                                                                                                                                                                                                                                                                                                                                                                                                                                                                                                                                                                                                                                                                                                                   |
| 15 30589              | Rod, Governor (Incl. 14)                                                                                                                                                                                                                                                                                                                                                                                                                                                                                                                                                                                                                                                                                                                                                                                                                                                                                                                                                                                                                                                                                                                                                                                                                                                                                                                                                                                                                                                                                                                                                                                                                                                                                                                                                                                                                                                                                                                                                                                                                                                                                                       |
| 16 32651              | Lever, Governor                                                                                                                                                                                                                                                                                                                                                                                                                                                                                                                                                                                                                                                                                                                                                                                                                                                                                                                                                                                                                                                                                                                                                                                                                                                                                                                                                                                                                                                                                                                                                                                                                                                                                                                                                                                                                                                                                                                                                                                                                                                                                                                |
| 17 31335              | Clamp, Governor lever (Clamp is positioned towardsspark                                                                                                                                                                                                                                                                                                                                                                                                                                                                                                                                                                                                                                                                                                                                                                                                                                                                                                                                                                                                                                                                                                                                                                                                                                                                                                                                                                                                                                                                                                                                                                                                                                                                                                                                                                                                                                                                                                                                                                                                                                                                        |
| 17 01000              | plug end on 1977-78 and latermodels. It is positioned                                                                                                                                                                                                                                                                                                                                                                                                                                                                                                                                                                                                                                                                                                                                                                                                                                                                                                                                                                                                                                                                                                                                                                                                                                                                                                                                                                                                                                                                                                                                                                                                                                                                                                                                                                                                                                                                                                                                                                                                                                                                          |
|                       | opposite spark plugend on earlier models.)                                                                                                                                                                                                                                                                                                                                                                                                                                                                                                                                                                                                                                                                                                                                                                                                                                                                                                                                                                                                                                                                                                                                                                                                                                                                                                                                                                                                                                                                                                                                                                                                                                                                                                                                                                                                                                                                                                                                                                                                                                                                                     |
|                       | ,                                                                                                                                                                                                                                                                                                                                                                                                                                                                                                                                                                                                                                                                                                                                                                                                                                                                                                                                                                                                                                                                                                                                                                                                                                                                                                                                                                                                                                                                                                                                                                                                                                                                                                                                                                                                                                                                                                                                                                                                                                                                                                                              |
| 18 650548             | Screw, 8-32 x 5/16"                                                                                                                                                                                                                                                                                                                                                                                                                                                                                                                                                                                                                                                                                                                                                                                                                                                                                                                                                                                                                                                                                                                                                                                                                                                                                                                                                                                                                                                                                                                                                                                                                                                                                                                                                                                                                                                                                                                                                                                                                                                                                                            |
| 19 31386              | Spring, Governor                                                                                                                                                                                                                                                                                                                                                                                                                                                                                                                                                                                                                                                                                                                                                                                                                                                                                                                                                                                                                                                                                                                                                                                                                                                                                                                                                                                                                                                                                                                                                                                                                                                                                                                                                                                                                                                                                                                                                                                                                                                                                                               |
| 20 32600              | Seal, Oil                                                                                                                                                                                                                                                                                                                                                                                                                                                                                                                                                                                                                                                                                                                                                                                                                                                                                                                                                                                                                                                                                                                                                                                                                                                                                                                                                                                                                                                                                                                                                                                                                                                                                                                                                                                                                                                                                                                                                                                                                                                                                                                      |
| 30 32881B             | Crankshaft                                                                                                                                                                                                                                                                                                                                                                                                                                                                                                                                                                                                                                                                                                                                                                                                                                                                                                                                                                                                                                                                                                                                                                                                                                                                                                                                                                                                                                                                                                                                                                                                                                                                                                                                                                                                                                                                                                                                                                                                                                                                                                                     |
| 32 32323              | Washer, Thrust                                                                                                                                                                                                                                                                                                                                                                                                                                                                                                                                                                                                                                                                                                                                                                                                                                                                                                                                                                                                                                                                                                                                                                                                                                                                                                                                                                                                                                                                                                                                                                                                                                                                                                                                                                                                                                                                                                                                                                                                                                                                                                                 |
| 40 34851              | Piston, Pin & Ring Set (Std.) (2-5/8" Bore)                                                                                                                                                                                                                                                                                                                                                                                                                                                                                                                                                                                                                                                                                                                                                                                                                                                                                                                                                                                                                                                                                                                                                                                                                                                                                                                                                                                                                                                                                                                                                                                                                                                                                                                                                                                                                                                                                                                                                                                                                                                                                    |
| 40 34852              | Piston, Pin & Ring Set (.010" OS)                                                                                                                                                                                                                                                                                                                                                                                                                                                                                                                                                                                                                                                                                                                                                                                                                                                                                                                                                                                                                                                                                                                                                                                                                                                                                                                                                                                                                                                                                                                                                                                                                                                                                                                                                                                                                                                                                                                                                                                                                                                                                              |
| 40 34853              | Piston, Pin & Ring Set (.020" OS)                                                                                                                                                                                                                                                                                                                                                                                                                                                                                                                                                                                                                                                                                                                                                                                                                                                                                                                                                                                                                                                                                                                                                                                                                                                                                                                                                                                                                                                                                                                                                                                                                                                                                                                                                                                                                                                                                                                                                                                                                                                                                              |
| 41 32603B             | Piston & Pin Ass'y.(Std.)(Incl. 43)(2 -5/8")                                                                                                                                                                                                                                                                                                                                                                                                                                                                                                                                                                                                                                                                                                                                                                                                                                                                                                                                                                                                                                                                                                                                                                                                                                                                                                                                                                                                                                                                                                                                                                                                                                                                                                                                                                                                                                                                                                                                                                                                                                                                                   |
| 41 32604B             | Piston & Pin Ass'y. (.010" OS) (Incl. 43)                                                                                                                                                                                                                                                                                                                                                                                                                                                                                                                                                                                                                                                                                                                                                                                                                                                                                                                                                                                                                                                                                                                                                                                                                                                                                                                                                                                                                                                                                                                                                                                                                                                                                                                                                                                                                                                                                                                                                                                                                                                                                      |
| 41 32605B             | Piston & Pin Ass'y. (.020" OS) (Incl. 43)                                                                                                                                                                                                                                                                                                                                                                                                                                                                                                                                                                                                                                                                                                                                                                                                                                                                                                                                                                                                                                                                                                                                                                                                                                                                                                                                                                                                                                                                                                                                                                                                                                                                                                                                                                                                                                                                                                                                                                                                                                                                                      |
| 42 34854              | Ring Set (Std.) (2-5/8" Bore)                                                                                                                                                                                                                                                                                                                                                                                                                                                                                                                                                                                                                                                                                                                                                                                                                                                                                                                                                                                                                                                                                                                                                                                                                                                                                                                                                                                                                                                                                                                                                                                                                                                                                                                                                                                                                                                                                                                                                                                                                                                                                                  |
| 42 34855              | Ring Set (.010" OS)                                                                                                                                                                                                                                                                                                                                                                                                                                                                                                                                                                                                                                                                                                                                                                                                                                                                                                                                                                                                                                                                                                                                                                                                                                                                                                                                                                                                                                                                                                                                                                                                                                                                                                                                                                                                                                                                                                                                                                                                                                                                                                            |
| 42 34856              | Ring Set (.020" OS)                                                                                                                                                                                                                                                                                                                                                                                                                                                                                                                                                                                                                                                                                                                                                                                                                                                                                                                                                                                                                                                                                                                                                                                                                                                                                                                                                                                                                                                                                                                                                                                                                                                                                                                                                                                                                                                                                                                                                                                                                                                                                                            |
| 43 20381              | Ring, Piston pin retaining                                                                                                                                                                                                                                                                                                                                                                                                                                                                                                                                                                                                                                                                                                                                                                                                                                                                                                                                                                                                                                                                                                                                                                                                                                                                                                                                                                                                                                                                                                                                                                                                                                                                                                                                                                                                                                                                                                                                                                                                                                                                                                     |
| 45 32875              | Rod Assy., Connecting (Incl. 18)                                                                                                                                                                                                                                                                                                                                                                                                                                                                                                                                                                                                                                                                                                                                                                                                                                                                                                                                                                                                                                                                                                                                                                                                                                                                                                                                                                                                                                                                                                                                                                                                                                                                                                                                                                                                                                                                                                                                                                                                                                                                                               |
| 46A 32609             | Plate, Lock (Do not use with 32610A locking type screw)                                                                                                                                                                                                                                                                                                                                                                                                                                                                                                                                                                                                                                                                                                                                                                                                                                                                                                                                                                                                                                                                                                                                                                                                                                                                                                                                                                                                                                                                                                                                                                                                                                                                                                                                                                                                                                                                                                                                                                                                                                                                        |
| 46 32610              | Connecting Rod Bolt (Early Production )                                                                                                                                                                                                                                                                                                                                                                                                                                                                                                                                                                                                                                                                                                                                                                                                                                                                                                                                                                                                                                                                                                                                                                                                                                                                                                                                                                                                                                                                                                                                                                                                                                                                                                                                                                                                                                                                                                                                                                                                                                                                                        |
| 46 32610A             | Bolt, Connecting rod                                                                                                                                                                                                                                                                                                                                                                                                                                                                                                                                                                                                                                                                                                                                                                                                                                                                                                                                                                                                                                                                                                                                                                                                                                                                                                                                                                                                                                                                                                                                                                                                                                                                                                                                                                                                                                                                                                                                                                                                                                                                                                           |
| 48 27241              | Lifter, Exhaust valve                                                                                                                                                                                                                                                                                                                                                                                                                                                                                                                                                                                                                                                                                                                                                                                                                                                                                                                                                                                                                                                                                                                                                                                                                                                                                                                                                                                                                                                                                                                                                                                                                                                                                                                                                                                                                                                                                                                                                                                                                                                                                                          |
| 48A 27241             | Lifter, Intake valve                                                                                                                                                                                                                                                                                                                                                                                                                                                                                                                                                                                                                                                                                                                                                                                                                                                                                                                                                                                                                                                                                                                                                                                                                                                                                                                                                                                                                                                                                                                                                                                                                                                                                                                                                                                                                                                                                                                                                                                                                                                                                                           |
| 50 33154              | Camshaft                                                                                                                                                                                                                                                                                                                                                                                                                                                                                                                                                                                                                                                                                                                                                                                                                                                                                                                                                                                                                                                                                                                                                                                                                                                                                                                                                                                                                                                                                                                                                                                                                                                                                                                                                                                                                                                                                                                                                                                                                                                                                                                       |
| 52 29914              | Pump Assy., Oil                                                                                                                                                                                                                                                                                                                                                                                                                                                                                                                                                                                                                                                                                                                                                                                                                                                                                                                                                                                                                                                                                                                                                                                                                                                                                                                                                                                                                                                                                                                                                                                                                                                                                                                                                                                                                                                                                                                                                                                                                                                                                                                |
| 60 29745              | Extension, Blower housing                                                                                                                                                                                                                                                                                                                                                                                                                                                                                                                                                                                                                                                                                                                                                                                                                                                                                                                                                                                                                                                                                                                                                                                                                                                                                                                                                                                                                                                                                                                                                                                                                                                                                                                                                                                                                                                                                                                                                                                                                                                                                                      |
| 66 30063              | Screw, Torx T-30, 1/4-20 x 1/2"                                                                                                                                                                                                                                                                                                                                                                                                                                                                                                                                                                                                                                                                                                                                                                                                                                                                                                                                                                                                                                                                                                                                                                                                                                                                                                                                                                                                                                                                                                                                                                                                                                                                                                                                                                                                                                                                                                                                                                                                                                                                                                |
| 69 35261              | * Gasket, Mounting flange                                                                                                                                                                                                                                                                                                                                                                                                                                                                                                                                                                                                                                                                                                                                                                                                                                                                                                                                                                                                                                                                                                                                                                                                                                                                                                                                                                                                                                                                                                                                                                                                                                                                                                                                                                                                                                                                                                                                                                                                                                                                                                      |
| 70 32612A             | Flange Ass'y. (Incl. 72, 75 & 80)                                                                                                                                                                                                                                                                                                                                                                                                                                                                                                                                                                                                                                                                                                                                                                                                                                                                                                                                                                                                                                                                                                                                                                                                                                                                                                                                                                                                                                                                                                                                                                                                                                                                                                                                                                                                                                                                                                                                                                                                                                                                                              |
| 72 30572              | Plug, Oil drain (Incl. 73)                                                                                                                                                                                                                                                                                                                                                                                                                                                                                                                                                                                                                                                                                                                                                                                                                                                                                                                                                                                                                                                                                                                                                                                                                                                                                                                                                                                                                                                                                                                                                                                                                                                                                                                                                                                                                                                                                                                                                                                                                                                                                                     |
| 72A 9556              | Oil Drain Plug (Use as required)                                                                                                                                                                                                                                                                                                                                                                                                                                                                                                                                                                                                                                                                                                                                                                                                                                                                                                                                                                                                                                                                                                                                                                                                                                                                                                                                                                                                                                                                                                                                                                                                                                                                                                                                                                                                                                                                                                                                                                                                                                                                                               |
| 73 28833              | * Drain Plug Gasket (Do not use w/plast ic plug)                                                                                                                                                                                                                                                                                                                                                                                                                                                                                                                                                                                                                                                                                                                                                                                                                                                                                                                                                                                                                                                                                                                                                                                                                                                                                                                                                                                                                                                                                                                                                                                                                                                                                                                                                                                                                                                                                                                                                                                                                                                                               |
| 75 27897              | Seal, Oil                                                                                                                                                                                                                                                                                                                                                                                                                                                                                                                                                                                                                                                                                                                                                                                                                                                                                                                                                                                                                                                                                                                                                                                                                                                                                                                                                                                                                                                                                                                                                                                                                                                                                                                                                                                                                                                                                                                                                                                                                                                                                                                      |
| 80 30574              | Shaft, Mechanical governor                                                                                                                                                                                                                                                                                                                                                                                                                                                                                                                                                                                                                                                                                                                                                                                                                                                                                                                                                                                                                                                                                                                                                                                                                                                                                                                                                                                                                                                                                                                                                                                                                                                                                                                                                                                                                                                                                                                                                                                                                                                                                                     |
| 81 30590A             | Washer, Flat                                                                                                                                                                                                                                                                                                                                                                                                                                                                                                                                                                                                                                                                                                                                                                                                                                                                                                                                                                                                                                                                                                                                                                                                                                                                                                                                                                                                                                                                                                                                                                                                                                                                                                                                                                                                                                                                                                                                                                                                                                                                                                                   |
| 82 30591              | Gear Assy., Governor (Incl. 81)                                                                                                                                                                                                                                                                                                                                                                                                                                                                                                                                                                                                                                                                                                                                                                                                                                                                                                                                                                                                                                                                                                                                                                                                                                                                                                                                                                                                                                                                                                                                                                                                                                                                                                                                                                                                                                                                                                                                                                                                                                                                                                |
| 83 30588A<br>84 29193 | Spool, Governor                                                                                                                                                                                                                                                                                                                                                                                                                                                                                                                                                                                                                                                                                                                                                                                                                                                                                                                                                                                                                                                                                                                                                                                                                                                                                                                                                                                                                                                                                                                                                                                                                                                                                                                                                                                                                                                                                                                                                                                                                                                                                                                |
| 86 650488             | Ring, Retaining                                                                                                                                                                                                                                                                                                                                                                                                                                                                                                                                                                                                                                                                                                                                                                                                                                                                                                                                                                                                                                                                                                                                                                                                                                                                                                                                                                                                                                                                                                                                                                                                                                                                                                                                                                                                                                                                                                                                                                                                                                                                                                                |
| 89 610951             | Screw, 1/4-20 x 1-1/4"<br>Key, Flywheel                                                                                                                                                                                                                                                                                                                                                                                                                                                                                                                                                                                                                                                                                                                                                                                                                                                                                                                                                                                                                                                                                                                                                                                                                                                                                                                                                                                                                                                                                                                                                                                                                                                                                                                                                                                                                                                                                                                                                                                                                                                                                        |
| 92 650815             | Washer, Belleville                                                                                                                                                                                                                                                                                                                                                                                                                                                                                                                                                                                                                                                                                                                                                                                                                                                                                                                                                                                                                                                                                                                                                                                                                                                                                                                                                                                                                                                                                                                                                                                                                                                                                                                                                                                                                                                                                                                                                                                                                                                                                                             |
| 93 650607             | Nut, Flywheel                                                                                                                                                                                                                                                                                                                                                                                                                                                                                                                                                                                                                                                                                                                                                                                                                                                                                                                                                                                                                                                                                                                                                                                                                                                                                                                                                                                                                                                                                                                                                                                                                                                                                                                                                                                                                                                                                                                                                                                                                                                                                                                  |
| 103 650489            | Screw, 1/4-20 x 5/8"                                                                                                                                                                                                                                                                                                                                                                                                                                                                                                                                                                                                                                                                                                                                                                                                                                                                                                                                                                                                                                                                                                                                                                                                                                                                                                                                                                                                                                                                                                                                                                                                                                                                                                                                                                                                                                                                                                                                                                                                                                                                                                           |
| 110 35349             | Ground Wire                                                                                                                                                                                                                                                                                                                                                                                                                                                                                                                                                                                                                                                                                                                                                                                                                                                                                                                                                                                                                                                                                                                                                                                                                                                                                                                                                                                                                                                                                                                                                                                                                                                                                                                                                                                                                                                                                                                                                                                                                                                                                                                    |
| 119 33015A            | * Gasket, Cylinder head                                                                                                                                                                                                                                                                                                                                                                                                                                                                                                                                                                                                                                                                                                                                                                                                                                                                                                                                                                                                                                                                                                                                                                                                                                                                                                                                                                                                                                                                                                                                                                                                                                                                                                                                                                                                                                                                                                                                                                                                                                                                                                        |
| 120 33016A            | Head, Cylinder (Incl. 131)                                                                                                                                                                                                                                                                                                                                                                                                                                                                                                                                                                                                                                                                                                                                                                                                                                                                                                                                                                                                                                                                                                                                                                                                                                                                                                                                                                                                                                                                                                                                                                                                                                                                                                                                                                                                                                                                                                                                                                                                                                                                                                     |
| 125 32644A            | Intake Valve (STD)(Incl.151) (Inverte d Ports)                                                                                                                                                                                                                                                                                                                                                                                                                                                                                                                                                                                                                                                                                                                                                                                                                                                                                                                                                                                                                                                                                                                                                                                                                                                                                                                                                                                                                                                                                                                                                                                                                                                                                                                                                                                                                                                                                                                                                                                                                                                                                 |
| 125 32645A            | Intake Valve (315)(Incl.131) (Inverted Ports)                                                                                                                                                                                                                                                                                                                                                                                                                                                                                                                                                                                                                                                                                                                                                                                                                                                                                                                                                                                                                                                                                                                                                                                                                                                                                                                                                                                                                                                                                                                                                                                                                                                                                                                                                                                                                                                                                                                                                                                                                                                                                  |
| 126 29313C            | Exhaust Valve (STD)(Incl. 151) (Inverted Ports)                                                                                                                                                                                                                                                                                                                                                                                                                                                                                                                                                                                                                                                                                                                                                                                                                                                                                                                                                                                                                                                                                                                                                                                                                                                                                                                                                                                                                                                                                                                                                                                                                                                                                                                                                                                                                                                                                                                                                                                                                                                                                |
| 126 29315C            | Exhaust Valve (1/32" OS)(Incl. 151) (Inverted Ports)                                                                                                                                                                                                                                                                                                                                                                                                                                                                                                                                                                                                                                                                                                                                                                                                                                                                                                                                                                                                                                                                                                                                                                                                                                                                                                                                                                                                                                                                                                                                                                                                                                                                                                                                                                                                                                                                                                                                                                                                                                                                           |
| 127 26073             | Washer (Not used in late production)                                                                                                                                                                                                                                                                                                                                                                                                                                                                                                                                                                                                                                                                                                                                                                                                                                                                                                                                                                                                                                                                                                                                                                                                                                                                                                                                                                                                                                                                                                                                                                                                                                                                                                                                                                                                                                                                                                                                                                                                                                                                                           |
| ·-···                 | The second secon |