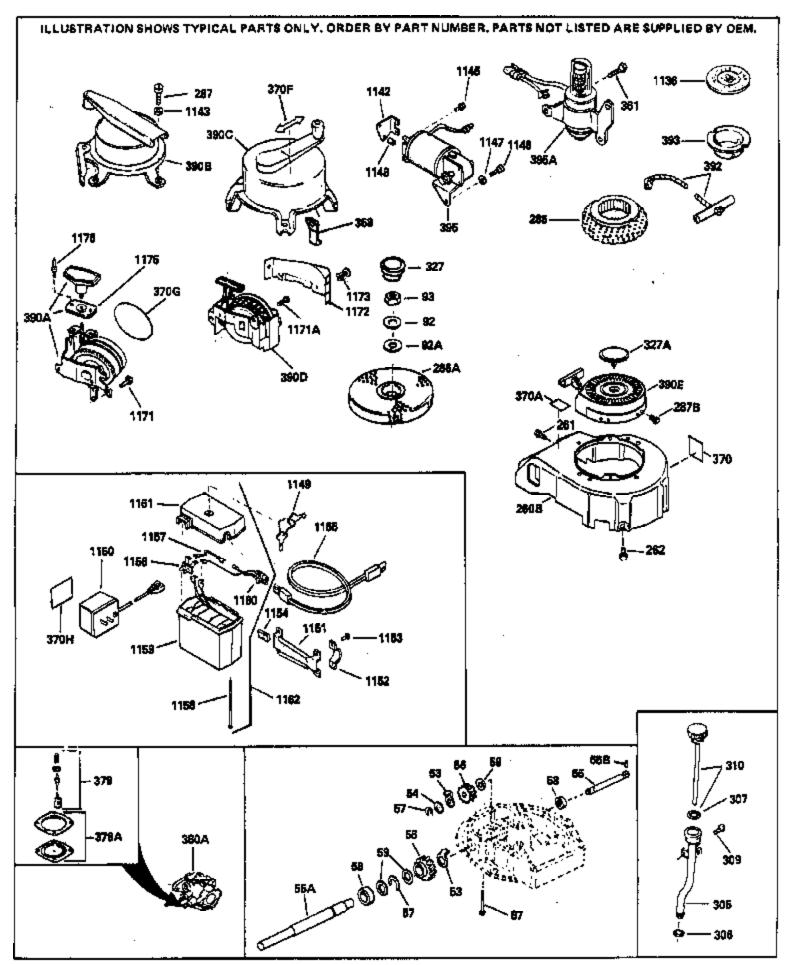

| Ref #      | Part Number                          | Qty Description                                                                                                                                                                                                                                                                             |
|------------|--------------------------------------|---------------------------------------------------------------------------------------------------------------------------------------------------------------------------------------------------------------------------------------------------------------------------------------------|
| 370C       | 35344                                | Decal, Speed control                                                                                                                                                                                                                                                                        |
| 370        | 34346                                | Decal, Instruction                                                                                                                                                                                                                                                                          |
| 370A       | 550223                               | Name & Instruction Decal                                                                                                                                                                                                                                                                    |
| 375        | 610755                               | Magneto (W/Ring Gear) NOTE: This magneto is not<br>available as an assembly. The magneto number is shown for<br>reference purposes only. Order component parts individually,<br>as shown in parts breakdown. Refer to Division 5, Section B,<br>page24 or Fiche 6, Grid F-11 for breakdown) |
| 378<br>379 | 30547A<br>30548B<br>631021<br>631452 | Contact Assy., Breaker<br>Condenser<br>Inlet Needle, Seat & Clip Assy.<br>Carburetor (Incl. 184) Refer to Division 5, SectionA, page 100<br>or Fiche 6, Grid D-13 for breakdown)                                                                                                            |
| 390        | 590420A                              | Rewind Starter NOTE: Replacement hardware may differ<br>when servicing starter assy. or blower housing. Refer to<br>Service Bulletin 508. (Refer to Division 5, Section C, page 25<br>or Fiche 6, Grid G-3 for breakdown)                                                                   |
| 400<br>420 | 33238D<br>730225                     | * Gasket Set (Incl. items marked *)<br>SAE 30 4-Cycle Engine Oil (Quart)                                                                                                                                                                                                                    |

## LAV40-50224A Engine Parts List #2

| Ref # | Part Number C | Ity Description                                               |
|-------|---------------|---------------------------------------------------------------|
| 19    | 31386         | Spring, Governor                                              |
| 32    | 32323         | Washer, Thrust                                                |
| 92    | 650815        | Washer, Belleville                                            |
| 93    | 650607        | Nut, Flywheel                                                 |
| 182   | 6201          | Screw, 1/4-28 x 7/8"                                          |
| 261   | 650561        | Screw, 1/4 20 x 5/8"                                          |
| 262   | 650561        | Screw, 1/4-20 x 5/8"                                          |
| 287   | 30513         | Screw & Lockwasher, 1/4-28 x 1/2"                             |
| 287   |               | Pop Rivet (Purchase locally) (3/16" d ia.)                    |
| 287   | 29716         | Screw, 1/4-28 x 7/16" (Use as require d)                      |
| 306   | 34282         | "O" Ring (This "O" ring is required with metal fill tube only |
|       |               | when replacement mounting flange with .777 dia. oil fill hole |
|       |               | has been used.)                                               |
| 370A  | 550223        | Name & Instruction Decal                                      |
| 370   | 34346         | Decal, Instruction                                            |
| 379   | 631021        | Inlet Needle, Seat & Clip Assy.                               |
| 1175  | 590441        | Bracket Ass'y. (Use as required)                              |
| 1176  | 650639        | Open End Rivet (Use as required)                              |