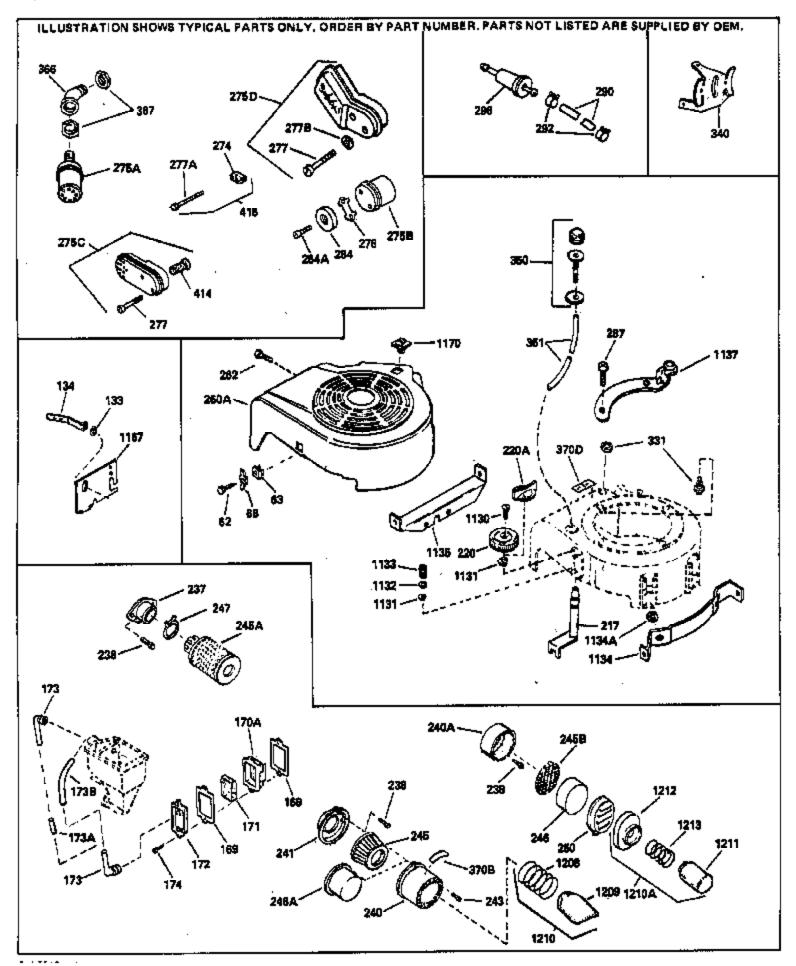

| Ref # | Part Number Qty | Description                                             |
|-------|-----------------|---------------------------------------------------------|
| 19    | 31386           | Spring, Governor                                        |
| 32    | 32323           | Washer, Thrust                                          |
| 169   | 31619A          | * Gasket, Valve spring cover                            |
| 171   | 31410           | Element, Breather                                       |
| 174   | 650128          | Screw, 10-24 x 1/2"                                     |
| 182   | 6201            | Screw, 1/4-28 x 7/8"                                    |
| 238   | 28820           | Screw, 10-32 x 1/2"                                     |
| 240   | 31715           | Body, Air cleaner                                       |
| 241   | 31691           | Bracket, Air cleaner                                    |
| 243   | 650152          | Screw, 8-32 x 3/8"                                      |
| 246A  | 31700           | Element, Air cleaner                                    |
|       | 650561          | Screw, 1/4-20 x 5/8"                                    |
| 274   | 26754A          | * Gasket, Exhaust                                       |
| 277A  | 650774          | Screw, 1/4-20 x 2-3/8"                                  |
| 277   | 30063           | Screw, Torx T-30, 1/4-20 x 1/2" (Use as req.)           |
|       | 30513           | Screw & Lockwasher, 1/4-28 x 1/2"                       |
| 287   |                 | Pop Rivet (Purchase locally) (3/16" d ia.)              |
|       | 29716           | Screw, 1/4-28 x 7/16" (Use as require d)                |
|       | 29774           | Fuel Line(Braided 8-1/4")(21 cm)(Use as req.)           |
|       | 34357           | Fuel Line (Epichlorohydrin 6-3/4") (1 7 cm)             |
|       | 30705           | Fuel Line (Braided 16")(40 cm)(Use as req.)             |
|       | 26460           | Fuel Line Clamp (Use as required)                       |
| 415   | 730162          | Muffler Adapter Kit (Incl. 274 & 277A) (Inverted Ports) |
|       |                 |                                                         |