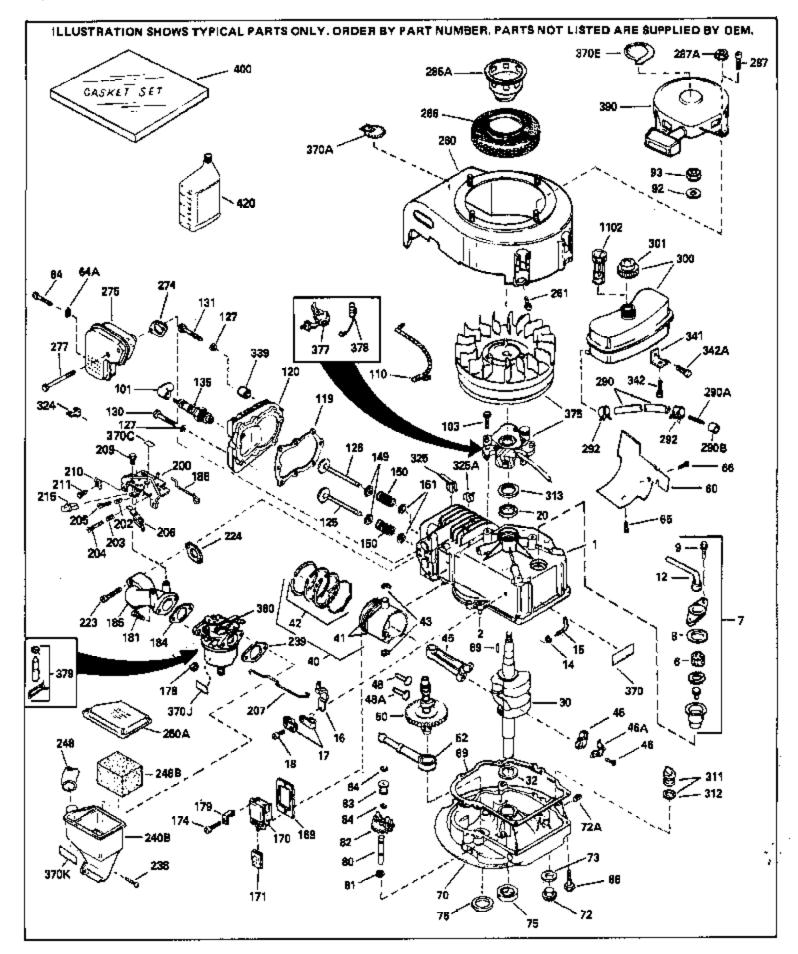

LAV40-50224A Engine Parts List #1

| Ref # | Part Number     | Oty Description                                         |
|-------|-----------------|---------------------------------------------------------|
| 1     | 32601A          | Cylinder (Incl. 2, 20, 119 & 120) (2- 5/8")             |
| 2     | 26727           | Pin, Dowel                                              |
| 14    | 28277           | Washer, Flat                                            |
| 15    | 30589           | Rod, Governor (Incl. 14)                                |
|       | 32651           | Lever, Governor                                         |
|       | 31335           | Clamp, Governor lever (Clamp is positioned towardsspark |
|       |                 | plug end on 1977-78 and latermodels. It is positioned   |
|       |                 | opposite spark plugend on earlier models.)              |
|       |                 |                                                         |
|       | 650548          | Screw, 8-32 x 5/16"                                     |
|       | 31386           | Spring, Governor                                        |
| 20    | 32600           | Seal, Oil                                               |
| 30    | 32881B          | Crankshaft                                              |
| 32    | 32323           | Washer, Thrust                                          |
| 40    | 34851           | Piston, Pin & Ring Set (Std.) (2-5/8" Bore)             |
| 40    | 34852           | Piston, Pin & Ring Set (.010" OS)                       |
| 40    | 34853           | Piston, Pin & Ring Set (.020" OS)                       |
| 41    | 32603B          | Piston & Pin Ass'y.(Std.)(Incl. 43)(2 -5/8")            |
| 41    | 32604B          | Piston & Pin Ass'y. (.010" OS) (Incl. 43)               |
| 41    | 32605B          | Piston & Pin Ass'y. (.020" OS) (Incl. 43)               |
| 42    | 34854           | Ring Set (Std.) (2-5/8" Bore)                           |
| 42    | 34855           | Ring Set (.010" OS)                                     |
|       | 34856           | Ring Set (.020" OS)                                     |
|       | 20381           | Ring, Piston pin retaining                              |
|       | 32875           | Rod Assy., Connecting (Incl. 18)                        |
|       | 32609           | Plate, Lock (Do not use with 32610A locking type screw) |
|       | 32610           | Connecting Rod Bolt (Early Production )                 |
|       | 32610A          | Bolt, Connecting rod                                    |
|       | 27241           | Lifter, Exhaust valve                                   |
|       | 32646           | Lifter, Intake valve                                    |
|       | 32647           | Camshaft (MCR)                                          |
|       | 29914           | Pump Assy., Oil                                         |
|       | 29745           | Extension, Blower housing                               |
|       | 30063           | Screw, Torx T-30, 1/4-20 x 1/2"                         |
|       | 35261           | * Gasket, Mounting flange                               |
|       | 32612A          | Flange Ass'y. (Incl. 72, 75 & 80)                       |
|       | 30572           | Plug, Oil drain (Incl. 73)                              |
|       | 9556            | Oil Drain Plug (Use as required)                        |
|       | 28833           | * Drain Plug Gasket (Do not use w/plast ic plug)        |
|       | 27897           | Seal, Oil                                               |
|       | 30574           | Shaft, Mechanical governor                              |
|       | 30590A          | Washer, Flat                                            |
|       | 30591           | Gear Assy., Governor (Incl. 81)                         |
|       | 30588A          | Spool, Governor                                         |
|       | 29193           | Ring, Retaining                                         |
|       | 650488          |                                                         |
|       | 610951          | Screw, 1/4-20 x 1-1/4"<br>Key, Flywheel                 |
|       | 650815          |                                                         |
|       | 650607          | Washer, Belleville                                      |
|       |                 | Nut, Flywheel<br>Scrow 1/4-20 x 5/8"                    |
|       | 650489<br>25340 | Screw, 1/4-20 x 5/8"<br>Ground Wire                     |
|       | 35349           | Ground Wire<br>* Casket, Oulinder head                  |
|       | 32643A          | * Gasket, Cylinder head                                 |
|       | 30579A          | Head, Cylinder (Incl. 131)                              |
|       | 32644A          | Intake Valve (STD)(Incl.151) (Inverte d Ports)          |
|       | 32645A          | Intake Valve (1/32" OS)(Incl.151) (Inverted Ports)      |
|       | 29313C          | Exhaust Valve (STD)(Incl. 151) (Inverted Ports)         |
|       | 29315C          | Exhaust Valve (1/32" OS)(Incl. 151) (Inverted Ports)    |
| 127   | 26073           | Washer (Not used in late production)                    |
|       |                 |                                                         |

|                                                             |                                                                                          | y Description<br>Washer (Lead on late production)                                                                                                                                                                                                                                                                                                                               |
|-------------------------------------------------------------|------------------------------------------------------------------------------------------|---------------------------------------------------------------------------------------------------------------------------------------------------------------------------------------------------------------------------------------------------------------------------------------------------------------------------------------------------------------------------------|
|                                                             | 650691                                                                                   | Washer (Used on late production)                                                                                                                                                                                                                                                                                                                                                |
|                                                             | 6021A                                                                                    | Screw, 5/16-18 x 1-1/2" (Use as requi red)                                                                                                                                                                                                                                                                                                                                      |
| 130                                                         | 650818                                                                                   | Screw, 5/16-18 x 1-1/2" (Use as requi red)                                                                                                                                                                                                                                                                                                                                      |
| 131                                                         | 650694A                                                                                  | Screw, 5/16-18 x 2" (Use as required)                                                                                                                                                                                                                                                                                                                                           |
|                                                             | 650697A                                                                                  | Screw, 5/16-18 x 2-1/2" (Use as required)                                                                                                                                                                                                                                                                                                                                       |
|                                                             | 33636                                                                                    | Spark Plug (J-8C)                                                                                                                                                                                                                                                                                                                                                               |
|                                                             | 31671                                                                                    | Valve Spring Cap) (Used in early prod uction)                                                                                                                                                                                                                                                                                                                                   |
|                                                             |                                                                                          |                                                                                                                                                                                                                                                                                                                                                                                 |
|                                                             | 31672                                                                                    | Spring, Valve                                                                                                                                                                                                                                                                                                                                                                   |
|                                                             | 31673                                                                                    | Cap, Lower valve spring                                                                                                                                                                                                                                                                                                                                                         |
| 169                                                         | 31619A                                                                                   | * Gasket, Valve spring cover                                                                                                                                                                                                                                                                                                                                                    |
| 170                                                         | 31337A                                                                                   | Body Assy., Breather (Incl. 169 & 171)                                                                                                                                                                                                                                                                                                                                          |
| 171                                                         | 31410                                                                                    | Element, Breather                                                                                                                                                                                                                                                                                                                                                               |
|                                                             | 650128                                                                                   | Screw, 10-24 x 1/2"                                                                                                                                                                                                                                                                                                                                                             |
|                                                             | 29752                                                                                    | Nut & Lockwasher, 1/4-28                                                                                                                                                                                                                                                                                                                                                        |
|                                                             |                                                                                          |                                                                                                                                                                                                                                                                                                                                                                                 |
|                                                             | 6201                                                                                     | Screw, 1/4-28 x 7/8"                                                                                                                                                                                                                                                                                                                                                            |
|                                                             | 6201                                                                                     | Screw, 1/4-28 x 7/8"                                                                                                                                                                                                                                                                                                                                                            |
| 184                                                         | 31688A                                                                                   | * Gasket, Carburetor                                                                                                                                                                                                                                                                                                                                                            |
| 185                                                         | 32650                                                                                    | Pipe, Intake                                                                                                                                                                                                                                                                                                                                                                    |
| 186                                                         | 32653                                                                                    | Link, Governor spring                                                                                                                                                                                                                                                                                                                                                           |
|                                                             | 32181A                                                                                   | Control Bracket (Incl. 203, 204 & 206 )                                                                                                                                                                                                                                                                                                                                         |
|                                                             | 31342                                                                                    | Spring, Compression                                                                                                                                                                                                                                                                                                                                                             |
|                                                             |                                                                                          |                                                                                                                                                                                                                                                                                                                                                                                 |
|                                                             | 650549                                                                                   | Screw, 5-40 x 7/16"                                                                                                                                                                                                                                                                                                                                                             |
|                                                             | 610973                                                                                   | Terminal Assy.                                                                                                                                                                                                                                                                                                                                                                  |
|                                                             | 32652                                                                                    | Link, Governor-to-throttle                                                                                                                                                                                                                                                                                                                                                      |
| 209                                                         | 30200                                                                                    | Screw, 10-24 x 9/16"                                                                                                                                                                                                                                                                                                                                                            |
| 210                                                         | 27793                                                                                    | Clip, Conduit                                                                                                                                                                                                                                                                                                                                                                   |
|                                                             | 28942                                                                                    | Screw, 10-32 x 3/8"                                                                                                                                                                                                                                                                                                                                                             |
|                                                             | 650664                                                                                   | Screw, 1/4-20 x 1-19/32"                                                                                                                                                                                                                                                                                                                                                        |
|                                                             |                                                                                          |                                                                                                                                                                                                                                                                                                                                                                                 |
|                                                             | 32649A                                                                                   | * Gasket, Intake                                                                                                                                                                                                                                                                                                                                                                |
|                                                             | 28820                                                                                    | Screw, 10-32 x 1/2"                                                                                                                                                                                                                                                                                                                                                             |
|                                                             | 27272A                                                                                   | * Gasket, Air cleaner                                                                                                                                                                                                                                                                                                                                                           |
| 260                                                         | 32455B                                                                                   | Housing, Blower NOTE: Replacement hardware may differ                                                                                                                                                                                                                                                                                                                           |
|                                                             |                                                                                          | when servicing starter assy. or blower housing. Refer to                                                                                                                                                                                                                                                                                                                        |
|                                                             |                                                                                          | Service Bulletin 508.                                                                                                                                                                                                                                                                                                                                                           |
|                                                             | 050504                                                                                   |                                                                                                                                                                                                                                                                                                                                                                                 |
|                                                             | 650561                                                                                   | Screw, 1/4 20 x 5/8"                                                                                                                                                                                                                                                                                                                                                            |
| 274                                                         | 26754A                                                                                   | * Gasket, Exhaust                                                                                                                                                                                                                                                                                                                                                               |
| 275                                                         | 35771                                                                                    | Muffler (Incl. 274)                                                                                                                                                                                                                                                                                                                                                             |
| 277                                                         | 30063                                                                                    | Screw, Torx T-30, 1/4-20 x 1/2" (Use as req.)                                                                                                                                                                                                                                                                                                                                   |
|                                                             | 590416                                                                                   | Cup, Starter                                                                                                                                                                                                                                                                                                                                                                    |
|                                                             | 590417                                                                                   | Screen, Starter cup                                                                                                                                                                                                                                                                                                                                                             |
|                                                             |                                                                                          |                                                                                                                                                                                                                                                                                                                                                                                 |
|                                                             | 30513                                                                                    | Screw & Lockwasher, 1/4-28 x 1/2"                                                                                                                                                                                                                                                                                                                                               |
| 287                                                         |                                                                                          | Pop Rivet (Purchase locally) (3/16" d ia.)                                                                                                                                                                                                                                                                                                                                      |
|                                                             | 29716                                                                                    | Screw, 1/4-28 x 7/16" (Use as require d)                                                                                                                                                                                                                                                                                                                                        |
| 287A                                                        | 29752                                                                                    | Nut & Lockwasher, 1/4-28 (Use as required)                                                                                                                                                                                                                                                                                                                                      |
|                                                             | 31400                                                                                    | Fuel Line (Metal 3-3/8")                                                                                                                                                                                                                                                                                                                                                        |
|                                                             |                                                                                          |                                                                                                                                                                                                                                                                                                                                                                                 |
| 290R                                                        |                                                                                          | Connector, Fuel line (Braided 8-1/4") (21cm)                                                                                                                                                                                                                                                                                                                                    |
|                                                             | 29774                                                                                    | Connector, Fuel line (Braided 8-1/4") (21cm)                                                                                                                                                                                                                                                                                                                                    |
| 290                                                         | 29774<br>29774                                                                           | Fuel Line(Braided 8-1/4")(21 cm)(Use as req.)                                                                                                                                                                                                                                                                                                                                   |
| 290<br>290                                                  | 29774<br>29774<br>34357                                                                  | Fuel Line(Braided 8-1/4")(21 cm)(Use as req.)<br>Fuel Line (Epichlorohydrin 6-3/4") (1 7 cm)                                                                                                                                                                                                                                                                                    |
| 290<br>290<br>290                                           | 29774<br>29774<br>34357<br>30705                                                         | Fuel Line(Braided 8-1/4")(21 cm)(Use as req.)<br>Fuel Line (Epichlorohydrin 6-3/4") (1 7 cm)<br>Fuel Line (Braided 16")(40 cm)(Use as req.)                                                                                                                                                                                                                                     |
| 290<br>290<br>290                                           | 29774<br>29774<br>34357                                                                  | Fuel Line(Braided 8-1/4")(21 cm)(Use as req.)<br>Fuel Line (Epichlorohydrin 6-3/4") (1 7 cm)                                                                                                                                                                                                                                                                                    |
| 290<br>290<br>290<br>292                                    | 29774<br>29774<br>34357<br>30705<br>26460                                                | Fuel Line(Braided 8-1/4")(21 cm)(Use as req.)<br>Fuel Line (Epichlorohydrin 6-3/4") (1 7 cm)<br>Fuel Line (Braided 16")(40 cm)(Use as req.)<br>Fuel Line Clamp (Use as required)                                                                                                                                                                                                |
| 290<br>290<br>290<br>292<br>300                             | 29774<br>29774<br>34357<br>30705<br>26460<br>32671                                       | Fuel Line(Braided 8-1/4")(21 cm)(Use as req.)<br>Fuel Line (Epichlorohydrin 6-3/4") (1 7 cm)<br>Fuel Line (Braided 16")(40 cm)(Use as req.)<br>Fuel Line Clamp (Use as required)<br>Fuel Tank (Incl. 292 & 301)                                                                                                                                                                 |
| 290<br>290<br>290<br>292<br>300<br>301                      | 29774<br>29774<br>34357<br>30705<br>26460<br>32671<br>410144B                            | Fuel Line(Braided 8-1/4")(21 cm)(Use as req.)<br>Fuel Line (Epichlorohydrin 6-3/4") (1 7 cm)<br>Fuel Line (Braided 16")(40 cm)(Use as req.)<br>Fuel Line Clamp (Use as required)<br>Fuel Tank (Incl. 292 & 301)<br>Fuel Cap (Std.) (Use as required)                                                                                                                            |
| 290<br>290<br>290<br>292<br>300<br>301<br>301               | 29774<br>29774<br>34357<br>30705<br>26460<br>32671<br>410144B<br>33032                   | Fuel Line (Braided 8-1/4")(21 cm)(Use as req.)<br>Fuel Line (Epichlorohydrin 6-3/4") (1 7 cm)<br>Fuel Line (Braided 16")(40 cm)(Use as req.)<br>Fuel Line Clamp (Use as required)<br>Fuel Tank (Incl. 292 & 301)<br>Fuel Cap (Std.) (Use as required)<br>Fuel Cap (Use as required)                                                                                             |
| 290<br>290<br>290<br>292<br>300<br>301<br>301<br>301        | 29774<br>29774<br>34357<br>30705<br>26460<br>32671<br>410144B<br>33032<br>34210          | Fuel Line (Braided 8-1/4")(21 cm)(Use as req.)<br>Fuel Line (Epichlorohydrin 6-3/4") (1 7 cm)<br>Fuel Line (Braided 16")(40 cm)(Use as req.)<br>Fuel Line Clamp (Use as required)<br>Fuel Tank (Incl. 292 & 301)<br>Fuel Cap (Std.) (Use as required)<br>Fuel Cap (Use as required)<br>Fuel Cap (use as required)<br>Fuel Cap (use as required)                                 |
| 290<br>290<br>290<br>292<br>300<br>301<br>301<br>301<br>301 | 29774<br>29774<br>34357<br>30705<br>26460<br>32671<br>410144B<br>33032<br>34210<br>27625 | Fuel Line (Braided 8-1/4")(21 cm)(Use as req.)<br>Fuel Line (Epichlorohydrin 6-3/4") (1 7 cm)<br>Fuel Line (Braided 16")(40 cm)(Use as req.)<br>Fuel Line Clamp (Use as required)<br>Fuel Tank (Incl. 292 & 301)<br>Fuel Cap (Std.) (Use as required)<br>Fuel Cap (Use as required)<br>Fuel Cap (use as required)<br>Fuel Cap (use as required)<br>Plug, Oil filler (Incl. 312) |
| 290<br>290<br>290<br>292<br>300<br>301<br>301<br>301<br>301 | 29774<br>29774<br>34357<br>30705<br>26460<br>32671<br>410144B<br>33032<br>34210          | Fuel Line (Braided 8-1/4")(21 cm)(Use as req.)<br>Fuel Line (Epichlorohydrin 6-3/4") (1 7 cm)<br>Fuel Line (Braided 16")(40 cm)(Use as req.)<br>Fuel Line Clamp (Use as required)<br>Fuel Tank (Incl. 292 & 301)<br>Fuel Cap (Std.) (Use as required)<br>Fuel Cap (Use as required)<br>Fuel Cap (use as required)<br>Fuel Cap (use as required)                                 |

| Ref #      | Part Number                          | Qty Description                                                                                                                                                                                                                                                                             |
|------------|--------------------------------------|---------------------------------------------------------------------------------------------------------------------------------------------------------------------------------------------------------------------------------------------------------------------------------------------|
| 370C       | 35344                                | Decal, Speed control                                                                                                                                                                                                                                                                        |
| 370        | 34346                                | Decal, Instruction                                                                                                                                                                                                                                                                          |
| 370A       | 550223                               | Name & Instruction Decal                                                                                                                                                                                                                                                                    |
| 375        | 610755                               | Magneto (W/Ring Gear) NOTE: This magneto is not<br>available as an assembly. The magneto number is shown for<br>reference purposes only. Order component parts individually,<br>as shown in parts breakdown. Refer to Division 5, Section B,<br>page24 or Fiche 6, Grid F-11 for breakdown) |
| 378<br>379 | 30547A<br>30548B<br>631021<br>631452 | Contact Assy., Breaker<br>Condenser<br>Inlet Needle, Seat & Clip Assy.<br>Carburetor (Incl. 184) Refer to Division 5, SectionA, page 100<br>or Fiche 6, Grid D-13 for breakdown)                                                                                                            |
| 390        | 590420A                              | Rewind Starter NOTE: Replacement hardware may differ<br>when servicing starter assy. or blower housing. Refer to<br>Service Bulletin 508. (Refer to Division 5, Section C, page 25<br>or Fiche 6, Grid G-3 for breakdown)                                                                   |
| 400<br>420 | 33238D<br>730225                     | * Gasket Set (Incl. items marked *)<br>SAE 30 4-Cycle Engine Oil (Quart)                                                                                                                                                                                                                    |