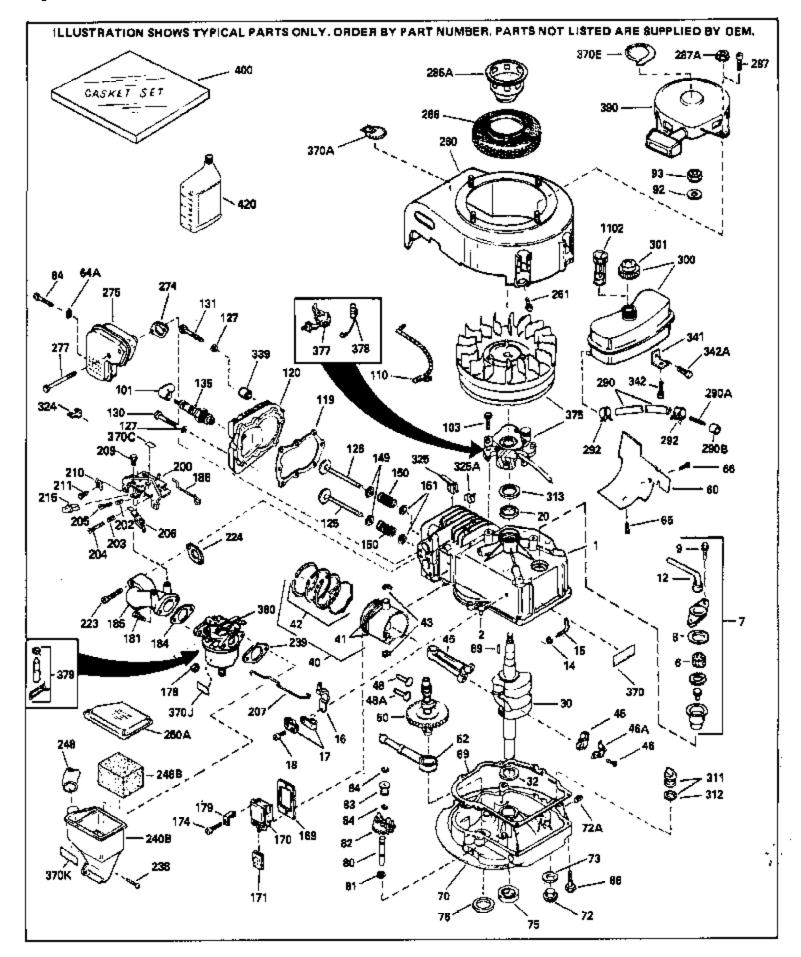

| 1 33027B<br>2 26727<br>14 28277<br>15 30589<br>16 32651<br>17 31335<br>18 650548<br>19 31386<br>20 32600<br>30 32887B<br>32 32323<br>40 34851<br>40 34852<br>40 34852<br>40 34853<br>41 32603B<br>41 32604B<br>41 32604B<br>41 32605B<br>42 34855<br>42 34856<br>43 20381                                                     | Cylinder (Incl. 2, 8, 9 & 20) (2-5/8" Bore)<br>Pin, Dowel<br>Washer, Flat<br>Rod, Governor (Incl. 14)<br>Lever, Governor<br>Clamp, Governor lever (Clamp is positioned towardsspark<br>plug end on 1977-78 and latermodels. It is positioned<br>opposite spark plugend on earlier models.)<br>Screw, 8-32 x 5/16"<br>Spring, Governor<br>Seal, Oil<br>Crankshaft<br>Washer, Thrust<br>Piston, Pin & Ring Set (Std.) (2-5/8" Bore)<br>Piston, Pin & Ring Set (.010" OS)<br>Piston, Pin & Ring Set (.020" OS)<br>Piston & Pin Ass'y. (.010" OS) (Incl. 43)<br>Piston & Pin Ass'y. (.020" OS) (Incl. 43)<br>Piston & Pin Ass'y. (.020" OS) (Incl. 43)<br>Ring Set (Std.) (2-5/8" Bore)<br>Ring Set (.010" OS)<br>Ring Set (.010" OS)<br>Ring Set (.020" OS)<br>Ring Set (.020" OS)<br>Ring, Piston pin retaining<br>Rod Assy., Connecting (Incl. 18)<br>Connecting Rod Bolt (Early Production ) |
|-------------------------------------------------------------------------------------------------------------------------------------------------------------------------------------------------------------------------------------------------------------------------------------------------------------------------------|----------------------------------------------------------------------------------------------------------------------------------------------------------------------------------------------------------------------------------------------------------------------------------------------------------------------------------------------------------------------------------------------------------------------------------------------------------------------------------------------------------------------------------------------------------------------------------------------------------------------------------------------------------------------------------------------------------------------------------------------------------------------------------------------------------------------------------------------------------------------------------------------|
| 14 28277<br>15 30589<br>16 32651<br>17 31335<br>18 650548<br>19 31386<br>20 32600<br>30 32887B<br>32 32323<br>40 34851<br>40 34852<br>40 34852<br>40 34853<br>41 32603B<br>41 32604B<br>41 32604B<br>41 32605B<br>42 34855<br>42 34856<br>43 20381                                                                            | Washer, Flat<br>Rod, Governor (Incl. 14)<br>Lever, Governor<br>Clamp, Governor lever (Clamp is positioned towardsspark<br>plug end on 1977-78 and latermodels. It is positioned<br>opposite spark plugend on earlier models.)<br>Screw, 8-32 x 5/16"<br>Spring, Governor<br>Seal, Oil<br>Crankshaft<br>Washer, Thrust<br>Piston, Pin & Ring Set (Std.) (2-5/8" Bore)<br>Piston, Pin & Ring Set (.010" OS)<br>Piston, Pin & Ring Set (.020" OS)<br>Piston & Pin Ass'y. (Std.) (Incl. 43)(2 -5/8")<br>Piston & Pin Ass'y. (.010" OS) (Incl. 43)<br>Piston & Pin Ass'y. (.020" OS) (Incl. 43)<br>Ring Set (Std.) (2-5/8" Bore)<br>Ring Set (.010" OS)<br>Ring Set (.010" OS)<br>Ring Set (.020" OS)<br>Ring, Piston pin retaining<br>Rod Assy., Connecting (Incl. 18)                                                                                                                           |
| 15 30589<br>16 32651<br>17 31335<br>18 650548<br>19 31386<br>20 32600<br>30 32887B<br>32 32323<br>40 34851<br>40 34852<br>40 34852<br>40 34853<br>41 32603B<br>41 32604B<br>41 32605B<br>41 32605B<br>42 34854<br>42 34855<br>42 34856<br>43 20381                                                                            | Rod, Governor (Incl. 14)<br>Lever, Governor<br>Clamp, Governor lever (Clamp is positioned towardsspark<br>plug end on 1977-78 and latermodels. It is positioned<br>opposite spark plugend on earlier models.)<br>Screw, 8-32 x 5/16"<br>Spring, Governor<br>Seal, Oil<br>Crankshaft<br>Washer, Thrust<br>Piston, Pin & Ring Set (Std.) (2-5/8" Bore)<br>Piston, Pin & Ring Set (.010" OS)<br>Piston, Pin & Ring Set (.020" OS)<br>Piston & Pin Ass'y. (Std.) (Incl. 43)(2 -5/8")<br>Piston & Pin Ass'y. (.010" OS) (Incl. 43)<br>Piston & Pin Ass'y. (.020" OS) (Incl. 43)<br>Piston & Pin Ass'y. (.020" OS) (Incl. 43)<br>Ring Set (Std.) (2-5/8" Bore)<br>Ring Set (.010" OS)<br>Ring Set (.020" OS)<br>Ring Set (.020" OS)<br>Ring, Piston pin retaining<br>Rod Assy., Connecting (Incl. 18)                                                                                              |
| 16 32651<br>17 31335<br>18 650548<br>19 31386<br>20 32600<br>30 32887B<br>32 32323<br>40 34851<br>40 34852<br>40 34852<br>40 34853<br>41 32603B<br>41 32604B<br>41 32604B<br>41 32605B<br>42 34855<br>42 34856<br>43 20381                                                                                                    | Lever, Governor<br>Clamp, Governor lever (Clamp is positioned towardsspark<br>plug end on 1977-78 and latermodels. It is positioned<br>opposite spark plugend on earlier models.)<br>Screw, 8-32 x 5/16"<br>Spring, Governor<br>Seal, Oil<br>Crankshaft<br>Washer, Thrust<br>Piston, Pin & Ring Set (Std.) (2-5/8" Bore)<br>Piston, Pin & Ring Set (.010" OS)<br>Piston, Pin & Ring Set (.020" OS)<br>Piston & Pin Ass'y. (Std.) (Incl. 43)(2 -5/8")<br>Piston & Pin Ass'y. (.010" OS) (Incl. 43)<br>Piston & Pin Ass'y. (.020" OS) (Incl. 43)<br>Ring Set (Std.) (2-5/8" Bore)<br>Ring Set (.010" OS)<br>Ring Set (.020" OS)<br>Ring Set (.020" OS)<br>Ring, Piston pin retaining<br>Rod Assy., Connecting (Incl. 18)                                                                                                                                                                       |
| 17       31335         18       650548         19       31386         20       32600         30       32887B         32       32323         40       34851         40       34852         40       34853         41       32603B         41       32605B         42       34854         42       34856         43       20381 | Clamp, Governor lever (Clamp is positioned towardsspark<br>plug end on 1977-78 and latermodels. It is positioned<br>opposite spark plugend on earlier models.)<br>Screw, 8-32 x 5/16"<br>Spring, Governor<br>Seal, Oil<br>Crankshaft<br>Washer, Thrust<br>Piston, Pin & Ring Set (Std.) (2-5/8" Bore)<br>Piston, Pin & Ring Set (.010" OS)<br>Piston, Pin & Ring Set (.020" OS)<br>Piston & Pin Ass'y. (Std.) (Incl. 43)(2 -5/8")<br>Piston & Pin Ass'y. (.010" OS) (Incl. 43)<br>Piston & Pin Ass'y. (.020" OS) (Incl. 43)<br>Ring Set (Std.) (2-5/8" Bore)<br>Ring Set (.010" OS)<br>Ring Set (.020" OS)<br>Ring Set (.020" OS)<br>Ring, Piston pin retaining<br>Rod Assy., Connecting (Incl. 18)                                                                                                                                                                                          |
| 18       650548         19       31386         20       32600         30       32887B         32       32323         40       34851         40       34852         40       34853         41       32603B         41       32605B         42       34854         42       34856         43       20381                        | plug end on 1977-78 and latermodels. It is positioned<br>opposite spark plugend on earlier models.)<br>Screw, 8-32 x 5/16"<br>Spring, Governor<br>Seal, Oil<br>Crankshaft<br>Washer, Thrust<br>Piston, Pin & Ring Set (Std.) (2-5/8" Bore)<br>Piston, Pin & Ring Set (.010" OS)<br>Piston, Pin & Ring Set (.020" OS)<br>Piston & Pin Ass'y.(Std.)(Incl. 43)(2 -5/8")<br>Piston & Pin Ass'y. (.010" OS) (Incl. 43)<br>Piston & Pin Ass'y. (.020" OS) (Incl. 43)<br>Ring Set (Std.) (2-5/8" Bore)<br>Ring Set (.010" OS)<br>Ring Set (.020" OS)<br>Ring Set (.020" OS)<br>Ring, Piston pin retaining<br>Rod Assy., Connecting (Incl. 18)                                                                                                                                                                                                                                                       |
| 19       31386         20       32600         30       32887B         32       32323         40       34851         40       34852         40       34853         41       32603B         41       32605B         42       34854         42       34856         43       20381                                                | opposite spark plugend on earlier models.)<br>Screw, 8-32 x 5/16"<br>Spring, Governor<br>Seal, Oil<br>Crankshaft<br>Washer, Thrust<br>Piston, Pin & Ring Set (Std.) (2-5/8" Bore)<br>Piston, Pin & Ring Set (.010" OS)<br>Piston, Pin & Ring Set (.020" OS)<br>Piston & Pin Ass'y.(Std.)(Incl. 43)(2 -5/8")<br>Piston & Pin Ass'y. (.010" OS) (Incl. 43)<br>Piston & Pin Ass'y. (.020" OS) (Incl. 43)<br>Ring Set (Std.) (2-5/8" Bore)<br>Ring Set (.010" OS)<br>Ring Set (.020" OS)<br>Ring Set (.020" OS)<br>Ring, Piston pin retaining<br>Rod Assy., Connecting (Incl. 18)                                                                                                                                                                                                                                                                                                                |
| 19       31386         20       32600         30       32887B         32       32323         40       34851         40       34852         40       34853         41       32603B         41       32605B         42       34854         42       34856         43       20381                                                | opposite spark plugend on earlier models.)<br>Screw, 8-32 x 5/16"<br>Spring, Governor<br>Seal, Oil<br>Crankshaft<br>Washer, Thrust<br>Piston, Pin & Ring Set (Std.) (2-5/8" Bore)<br>Piston, Pin & Ring Set (.010" OS)<br>Piston, Pin & Ring Set (.020" OS)<br>Piston & Pin Ass'y.(Std.)(Incl. 43)(2 -5/8")<br>Piston & Pin Ass'y. (.010" OS) (Incl. 43)<br>Piston & Pin Ass'y. (.020" OS) (Incl. 43)<br>Ring Set (Std.) (2-5/8" Bore)<br>Ring Set (.010" OS)<br>Ring Set (.020" OS)<br>Ring Set (.020" OS)<br>Ring, Piston pin retaining<br>Rod Assy., Connecting (Incl. 18)                                                                                                                                                                                                                                                                                                                |
| 19       31386         20       32600         30       32887B         32       32323         40       34851         40       34852         40       34853         41       32603B         41       32605B         42       34854         42       34856         43       20381                                                | Screw, 8-32 x 5/16"<br>Spring, Governor<br>Seal, Oil<br>Crankshaft<br>Washer, Thrust<br>Piston, Pin & Ring Set (Std.) (2-5/8" Bore)<br>Piston, Pin & Ring Set (.010" OS)<br>Piston, Pin & Ring Set (.020" OS)<br>Piston & Pin Ass'y. (Std.)(Incl. 43)(2 -5/8")<br>Piston & Pin Ass'y. (.010" OS) (Incl. 43)<br>Piston & Pin Ass'y. (.020" OS) (Incl. 43)<br>Piston & Pin Ass'y. (.020" OS) (Incl. 43)<br>Ring Set (Std.) (2-5/8" Bore)<br>Ring Set (.010" OS)<br>Ring Set (.020" OS)<br>Ring, Piston pin retaining<br>Rod Assy., Connecting (Incl. 18)                                                                                                                                                                                                                                                                                                                                       |
| 19       31386         20       32600         30       32887B         32       32323         40       34851         40       34852         40       34853         41       32603B         41       32605B         42       34854         42       34856         43       20381                                                | Spring, Governor<br>Seal, Oil<br>Crankshaft<br>Washer, Thrust<br>Piston, Pin & Ring Set (Std.) (2-5/8" Bore)<br>Piston, Pin & Ring Set (.010" OS)<br>Piston, Pin & Ring Set (.020" OS)<br>Piston & Pin Ass'y.(Std.)(Incl. 43)(2 -5/8")<br>Piston & Pin Ass'y. (.010" OS) (Incl. 43)<br>Piston & Pin Ass'y. (.020" OS) (Incl. 43)<br>Ring Set (Std.) (2-5/8" Bore)<br>Ring Set (.010" OS)<br>Ring Set (.020" OS)<br>Ring, Piston pin retaining<br>Rod Assy., Connecting (Incl. 18)                                                                                                                                                                                                                                                                                                                                                                                                            |
| 20       32600         30       32887B         32       32323         40       34851         40       34852         40       34853         41       32603B         41       32605B         42       34854         42       34855         43       20381                                                                       | Seal, Oil<br>Crankshaft<br>Washer, Thrust<br>Piston, Pin & Ring Set (Std.) (2-5/8" Bore)<br>Piston, Pin & Ring Set (.010" OS)<br>Piston, Pin & Ring Set (.020" OS)<br>Piston & Pin Ass'y. (Std.)(Incl. 43)(2 -5/8")<br>Piston & Pin Ass'y. (.010" OS) (Incl. 43)<br>Piston & Pin Ass'y. (.020" OS) (Incl. 43)<br>Ring Set (Std.) (2-5/8" Bore)<br>Ring Set (.010" OS)<br>Ring Set (.020" OS)<br>Ring, Piston pin retaining<br>Rod Assy., Connecting (Incl. 18)                                                                                                                                                                                                                                                                                                                                                                                                                               |
| 30       32887B         32       32323         40       34851         40       34852         40       34853         41       32603B         41       32604B         42       34854         42       34855         43       20381                                                                                              | Crankshaft<br>Washer, Thrust<br>Piston, Pin & Ring Set (Std.) (2-5/8" Bore)<br>Piston, Pin & Ring Set (.010" OS)<br>Piston, Pin & Ring Set (.020" OS)<br>Piston & Pin Ass'y. (Std.)(Incl. 43)(2 -5/8")<br>Piston & Pin Ass'y. (.010" OS) (Incl. 43)<br>Piston & Pin Ass'y. (.020" OS) (Incl. 43)<br>Ring Set (Std.) (2-5/8" Bore)<br>Ring Set (.010" OS)<br>Ring Set (.020" OS)<br>Ring, Piston pin retaining<br>Rod Assy., Connecting (Incl. 18)                                                                                                                                                                                                                                                                                                                                                                                                                                            |
| 32       32323         40       34851         40       34852         40       34853         41       32603B         41       32604B         41       32605B         42       34854         42       34855         42       34856         43       20381                                                                       | Crankshaft<br>Washer, Thrust<br>Piston, Pin & Ring Set (Std.) (2-5/8" Bore)<br>Piston, Pin & Ring Set (.010" OS)<br>Piston, Pin & Ring Set (.020" OS)<br>Piston & Pin Ass'y. (Std.)(Incl. 43)(2 -5/8")<br>Piston & Pin Ass'y. (.010" OS) (Incl. 43)<br>Piston & Pin Ass'y. (.020" OS) (Incl. 43)<br>Ring Set (Std.) (2-5/8" Bore)<br>Ring Set (.010" OS)<br>Ring Set (.020" OS)<br>Ring, Piston pin retaining<br>Rod Assy., Connecting (Incl. 18)                                                                                                                                                                                                                                                                                                                                                                                                                                            |
| 32       32323         40       34851         40       34852         40       34853         41       32603B         41       32604B         41       32605B         42       34854         42       34855         42       34856         43       20381                                                                       | Washer, Thrust<br>Piston, Pin & Ring Set (Std.) (2-5/8" Bore)<br>Piston, Pin & Ring Set (.010" OS)<br>Piston, Pin & Ring Set (.020" OS)<br>Piston & Pin Ass'y.(Std.)(Incl. 43)(2 -5/8")<br>Piston & Pin Ass'y. (.010" OS) (Incl. 43)<br>Piston & Pin Ass'y. (.020" OS) (Incl. 43)<br>Ring Set (Std.) (2-5/8" Bore)<br>Ring Set (.010" OS)<br>Ring Set (.020" OS)<br>Ring, Piston pin retaining<br>Rod Assy., Connecting (Incl. 18)                                                                                                                                                                                                                                                                                                                                                                                                                                                           |
| <ul> <li>40 34851</li> <li>40 34852</li> <li>40 34853</li> <li>41 32603B</li> <li>41 32604B</li> <li>41 32605B</li> <li>42 34854</li> <li>42 34855</li> <li>42 34856</li> <li>43 20381</li> </ul>                                                                                                                             | Piston, Pin & Ring Set (Std.) (2-5/8" Bore)<br>Piston, Pin & Ring Set (.010" OS)<br>Piston, Pin & Ring Set (.020" OS)<br>Piston & Pin Ass'y.(Std.)(Incl. 43)(2 -5/8")<br>Piston & Pin Ass'y. (.010" OS) (Incl. 43)<br>Piston & Pin Ass'y. (.020" OS) (Incl. 43)<br>Ring Set (Std.) (2-5/8" Bore)<br>Ring Set (.010" OS)<br>Ring Set (.020" OS)<br>Ring, Piston pin retaining<br>Rod Assy., Connecting (Incl. 18)                                                                                                                                                                                                                                                                                                                                                                                                                                                                             |
| <ul> <li>40 34852</li> <li>40 34853</li> <li>41 32603B</li> <li>41 32604B</li> <li>41 32605B</li> <li>42 34854</li> <li>42 34855</li> <li>42 34856</li> <li>43 20381</li> </ul>                                                                                                                                               | Piston, Pin & Ring Set (.010" OS)<br>Piston, Pin & Ring Set (.020" OS)<br>Piston & Pin Ass'y.(Std.)(Incl. 43)(2 -5/8")<br>Piston & Pin Ass'y. (.010" OS) (Incl. 43)<br>Piston & Pin Ass'y. (.020" OS) (Incl. 43)<br>Ring Set (Std.) (2-5/8" Bore)<br>Ring Set (.010" OS)<br>Ring Set (.020" OS)<br>Ring, Piston pin retaining<br>Rod Assy., Connecting (Incl. 18)                                                                                                                                                                                                                                                                                                                                                                                                                                                                                                                            |
| <ul> <li>40 34853</li> <li>41 32603B</li> <li>41 32604B</li> <li>41 32605B</li> <li>42 34854</li> <li>42 34855</li> <li>42 34856</li> <li>43 20381</li> </ul>                                                                                                                                                                 | Piston, Pin & Ring Set (.020" OS)<br>Piston & Pin Ass'y.(Std.)(Incl. 43)(2 -5/8")<br>Piston & Pin Ass'y. (.010" OS) (Incl. 43)<br>Piston & Pin Ass'y. (.020" OS) (Incl. 43)<br>Ring Set (Std.) (2-5/8" Bore)<br>Ring Set (.010" OS)<br>Ring Set (.020" OS)<br>Ring, Piston pin retaining<br>Rod Assy., Connecting (Incl. 18)                                                                                                                                                                                                                                                                                                                                                                                                                                                                                                                                                                 |
| <ul> <li>41 32603B</li> <li>41 32604B</li> <li>41 32605B</li> <li>42 34854</li> <li>42 34855</li> <li>42 34856</li> <li>43 20381</li> </ul>                                                                                                                                                                                   | Piston & Pin Ass'y. (Std.) (Incl. 43) (2 -5/8")<br>Piston & Pin Ass'y. (.010" OS) (Incl. 43)<br>Piston & Pin Ass'y. (.020" OS) (Incl. 43)<br>Ring Set (Std.) (2-5/8" Bore)<br>Ring Set (.010" OS)<br>Ring Set (.020" OS)<br>Ring, Piston pin retaining<br>Rod Assy., Connecting (Incl. 18)                                                                                                                                                                                                                                                                                                                                                                                                                                                                                                                                                                                                   |
| <ul> <li>41 32604B</li> <li>41 32605B</li> <li>42 34854</li> <li>42 34855</li> <li>42 34856</li> <li>43 20381</li> </ul>                                                                                                                                                                                                      | Piston & Pin Ass'y. (.010" OS) (Incl. 43)<br>Piston & Pin Ass'y. (.020" OS) (Incl. 43)<br>Ring Set (Std.) (2-5/8" Bore)<br>Ring Set (.010" OS)<br>Ring Set (.020" OS)<br>Ring, Piston pin retaining<br>Rod Assy., Connecting (Incl. 18)                                                                                                                                                                                                                                                                                                                                                                                                                                                                                                                                                                                                                                                      |
| <ul> <li>41 32605B</li> <li>42 34854</li> <li>42 34855</li> <li>42 34856</li> <li>43 20381</li> </ul>                                                                                                                                                                                                                         | Piston & Pin Ass'y. (.020" OS) (Incl. 43)<br>Ring Set (Std.) (2-5/8" Bore)<br>Ring Set (.010" OS)<br>Ring Set (.020" OS)<br>Ring, Piston pin retaining<br>Rod Assy., Connecting (Incl. 18)                                                                                                                                                                                                                                                                                                                                                                                                                                                                                                                                                                                                                                                                                                   |
| 42 34854<br>42 34855<br>42 34856<br>43 20381                                                                                                                                                                                                                                                                                  | Ring Set (Std.) (2-5/8" Bore)<br>Ring Set (.010" OS)<br>Ring Set (.020" OS)<br>Ring, Piston pin retaining<br>Rod Assy., Connecting (Incl. 18)                                                                                                                                                                                                                                                                                                                                                                                                                                                                                                                                                                                                                                                                                                                                                |
| 42 34855<br>42 34856<br>43 20381                                                                                                                                                                                                                                                                                              | Ring Set (.010" OS)<br>Ring Set (.020" OS)<br>Ring, Piston pin retaining<br>Rod Assy., Connecting (Incl. 18)                                                                                                                                                                                                                                                                                                                                                                                                                                                                                                                                                                                                                                                                                                                                                                                 |
| 42 34856<br>43 20381                                                                                                                                                                                                                                                                                                          | Ring Set (.020" OS)<br>Ring, Piston pin retaining<br>Rod Assy., Connecting (Incl. 18)                                                                                                                                                                                                                                                                                                                                                                                                                                                                                                                                                                                                                                                                                                                                                                                                        |
| 43 20381                                                                                                                                                                                                                                                                                                                      | Ring, Piston pin retaining<br>Rod Assy., Connecting (Incl. 18)                                                                                                                                                                                                                                                                                                                                                                                                                                                                                                                                                                                                                                                                                                                                                                                                                               |
|                                                                                                                                                                                                                                                                                                                               | Rod Assy., Connecting (Incl. 18)                                                                                                                                                                                                                                                                                                                                                                                                                                                                                                                                                                                                                                                                                                                                                                                                                                                             |
|                                                                                                                                                                                                                                                                                                                               |                                                                                                                                                                                                                                                                                                                                                                                                                                                                                                                                                                                                                                                                                                                                                                                                                                                                                              |
| 45 32875                                                                                                                                                                                                                                                                                                                      | Connecting Rod Bolt (Early Production)                                                                                                                                                                                                                                                                                                                                                                                                                                                                                                                                                                                                                                                                                                                                                                                                                                                       |
| 46 32610                                                                                                                                                                                                                                                                                                                      |                                                                                                                                                                                                                                                                                                                                                                                                                                                                                                                                                                                                                                                                                                                                                                                                                                                                                              |
| 46 32610A                                                                                                                                                                                                                                                                                                                     | Bolt, Connecting rod                                                                                                                                                                                                                                                                                                                                                                                                                                                                                                                                                                                                                                                                                                                                                                                                                                                                         |
| 46A 32609                                                                                                                                                                                                                                                                                                                     | Plate, Lock (Do not use with 32610A locking type screw)                                                                                                                                                                                                                                                                                                                                                                                                                                                                                                                                                                                                                                                                                                                                                                                                                                      |
| 48 27241                                                                                                                                                                                                                                                                                                                      | Lifter, Exhaust valve                                                                                                                                                                                                                                                                                                                                                                                                                                                                                                                                                                                                                                                                                                                                                                                                                                                                        |
| 48A 27241                                                                                                                                                                                                                                                                                                                     | Lifter, Intake valve                                                                                                                                                                                                                                                                                                                                                                                                                                                                                                                                                                                                                                                                                                                                                                                                                                                                         |
| 50 33154                                                                                                                                                                                                                                                                                                                      | Camshaft                                                                                                                                                                                                                                                                                                                                                                                                                                                                                                                                                                                                                                                                                                                                                                                                                                                                                     |
| 52 29914                                                                                                                                                                                                                                                                                                                      | Pump Assy., Oil                                                                                                                                                                                                                                                                                                                                                                                                                                                                                                                                                                                                                                                                                                                                                                                                                                                                              |
| 60 29745                                                                                                                                                                                                                                                                                                                      |                                                                                                                                                                                                                                                                                                                                                                                                                                                                                                                                                                                                                                                                                                                                                                                                                                                                                              |
|                                                                                                                                                                                                                                                                                                                               | Extension, Blower housing                                                                                                                                                                                                                                                                                                                                                                                                                                                                                                                                                                                                                                                                                                                                                                                                                                                                    |
| 66 30063                                                                                                                                                                                                                                                                                                                      | Screw, Torx T-30, 1/4-20 x 1/2"                                                                                                                                                                                                                                                                                                                                                                                                                                                                                                                                                                                                                                                                                                                                                                                                                                                              |
| 69 35261                                                                                                                                                                                                                                                                                                                      | * Gasket, Mounting flange                                                                                                                                                                                                                                                                                                                                                                                                                                                                                                                                                                                                                                                                                                                                                                                                                                                                    |
| 70 32612A                                                                                                                                                                                                                                                                                                                     | Flange Ass'y. (Incl. 72, 75 & 80)                                                                                                                                                                                                                                                                                                                                                                                                                                                                                                                                                                                                                                                                                                                                                                                                                                                            |
| 72A 9556                                                                                                                                                                                                                                                                                                                      | Oil Drain Plug (Use as required)                                                                                                                                                                                                                                                                                                                                                                                                                                                                                                                                                                                                                                                                                                                                                                                                                                                             |
| 72 30572                                                                                                                                                                                                                                                                                                                      | Plug, Oil drain (Incl. 73)                                                                                                                                                                                                                                                                                                                                                                                                                                                                                                                                                                                                                                                                                                                                                                                                                                                                   |
| 73 28833                                                                                                                                                                                                                                                                                                                      | * Drain Plug Gasket (Do not use w/plast ic plug)                                                                                                                                                                                                                                                                                                                                                                                                                                                                                                                                                                                                                                                                                                                                                                                                                                             |
| 75 27897                                                                                                                                                                                                                                                                                                                      | Seal, Oil                                                                                                                                                                                                                                                                                                                                                                                                                                                                                                                                                                                                                                                                                                                                                                                                                                                                                    |
| 80 30574                                                                                                                                                                                                                                                                                                                      | Shaft, Mechanical governor                                                                                                                                                                                                                                                                                                                                                                                                                                                                                                                                                                                                                                                                                                                                                                                                                                                                   |
| 81 30590A                                                                                                                                                                                                                                                                                                                     | Washer, Flat                                                                                                                                                                                                                                                                                                                                                                                                                                                                                                                                                                                                                                                                                                                                                                                                                                                                                 |
| 82 30591                                                                                                                                                                                                                                                                                                                      | Gear Assy., Governor (Incl. 81)                                                                                                                                                                                                                                                                                                                                                                                                                                                                                                                                                                                                                                                                                                                                                                                                                                                              |
| 83 30588A                                                                                                                                                                                                                                                                                                                     | Spool, Governor                                                                                                                                                                                                                                                                                                                                                                                                                                                                                                                                                                                                                                                                                                                                                                                                                                                                              |
| 84 29193                                                                                                                                                                                                                                                                                                                      | Ring, Retaining                                                                                                                                                                                                                                                                                                                                                                                                                                                                                                                                                                                                                                                                                                                                                                                                                                                                              |
| 86 650488                                                                                                                                                                                                                                                                                                                     | Screw, 1/4-20 x 1-1/4"                                                                                                                                                                                                                                                                                                                                                                                                                                                                                                                                                                                                                                                                                                                                                                                                                                                                       |
| 89 610951                                                                                                                                                                                                                                                                                                                     | Key, Flywheel                                                                                                                                                                                                                                                                                                                                                                                                                                                                                                                                                                                                                                                                                                                                                                                                                                                                                |
| 92 650815                                                                                                                                                                                                                                                                                                                     | Washer, Belleville                                                                                                                                                                                                                                                                                                                                                                                                                                                                                                                                                                                                                                                                                                                                                                                                                                                                           |
| 93 650607                                                                                                                                                                                                                                                                                                                     | Nut, Flywheel                                                                                                                                                                                                                                                                                                                                                                                                                                                                                                                                                                                                                                                                                                                                                                                                                                                                                |
| 103 650489                                                                                                                                                                                                                                                                                                                    |                                                                                                                                                                                                                                                                                                                                                                                                                                                                                                                                                                                                                                                                                                                                                                                                                                                                                              |
|                                                                                                                                                                                                                                                                                                                               | Screw, 1/4-20 x 5/8"                                                                                                                                                                                                                                                                                                                                                                                                                                                                                                                                                                                                                                                                                                                                                                                                                                                                         |
| 110 35349                                                                                                                                                                                                                                                                                                                     | Ground Wire                                                                                                                                                                                                                                                                                                                                                                                                                                                                                                                                                                                                                                                                                                                                                                                                                                                                                  |
| 119 33015A                                                                                                                                                                                                                                                                                                                    | * Gasket, Cylinder head                                                                                                                                                                                                                                                                                                                                                                                                                                                                                                                                                                                                                                                                                                                                                                                                                                                                      |
| 120 33016A                                                                                                                                                                                                                                                                                                                    | Head, Cylinder (Incl. 131)                                                                                                                                                                                                                                                                                                                                                                                                                                                                                                                                                                                                                                                                                                                                                                                                                                                                   |
| 125 32644A                                                                                                                                                                                                                                                                                                                    | Intake Valve (STD)(Incl.151) (Inverte d Ports)                                                                                                                                                                                                                                                                                                                                                                                                                                                                                                                                                                                                                                                                                                                                                                                                                                               |
| 125 32645A                                                                                                                                                                                                                                                                                                                    | Intake Valve (1/32" OS)(Incl.151) (Inverted Ports)                                                                                                                                                                                                                                                                                                                                                                                                                                                                                                                                                                                                                                                                                                                                                                                                                                           |
| 126 29313C                                                                                                                                                                                                                                                                                                                    | Exhaust Valve (STD)(Incl. 151) (Inverted Ports)                                                                                                                                                                                                                                                                                                                                                                                                                                                                                                                                                                                                                                                                                                                                                                                                                                              |
| 126 29315C                                                                                                                                                                                                                                                                                                                    | Exhaust Valve (1/32" OS)(Incl. 151) (Inverted Ports)                                                                                                                                                                                                                                                                                                                                                                                                                                                                                                                                                                                                                                                                                                                                                                                                                                         |
| 127 26073                                                                                                                                                                                                                                                                                                                     | Washer (Not used in late production)                                                                                                                                                                                                                                                                                                                                                                                                                                                                                                                                                                                                                                                                                                                                                                                                                                                         |