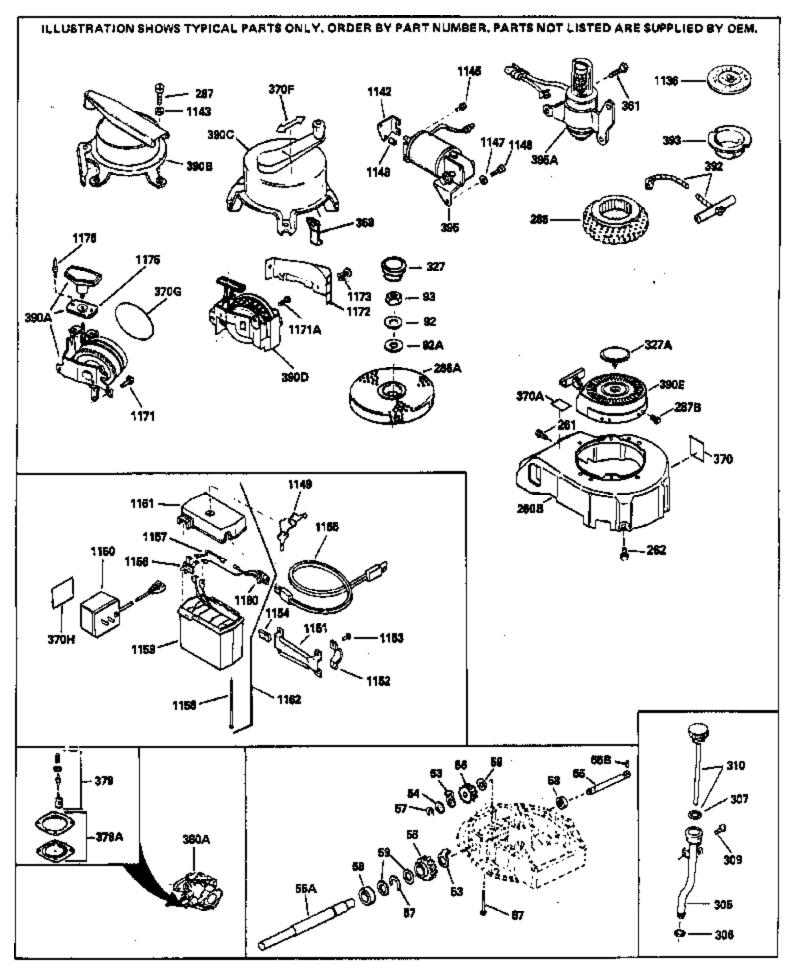

| 1 33027B<br>2 26727<br>14 28277<br>15 30589<br>16 32651<br>17 31335<br>18 650548<br>19 31386<br>20 32600<br>30 32887B<br>32 32323<br>40 34851<br>40 34852<br>40 34852<br>40 34853<br>41 32603B<br>41 32604B<br>41 32604B<br>41 32605B<br>42 34855<br>42 34856<br>43 20381                                                     | Cylinder (Incl. 2, 8, 9 & 20) (2-5/8" Bore)<br>Pin, Dowel<br>Washer, Flat<br>Rod, Governor (Incl. 14)<br>Lever, Governor<br>Clamp, Governor lever (Clamp is positioned towardsspark<br>plug end on 1977-78 and latermodels. It is positioned<br>opposite spark plugend on earlier models.)<br>Screw, 8-32 x 5/16"<br>Spring, Governor<br>Seal, Oil<br>Crankshaft<br>Washer, Thrust<br>Piston, Pin & Ring Set (Std.) (2-5/8" Bore)<br>Piston, Pin & Ring Set (.010" OS)<br>Piston, Pin & Ring Set (.020" OS)<br>Piston & Pin Ass'y. (.010" OS) (Incl. 43)<br>Piston & Pin Ass'y. (.020" OS) (Incl. 43)<br>Piston & Pin Ass'y. (.020" OS) (Incl. 43)<br>Ring Set (Std.) (2-5/8" Bore)<br>Ring Set (.010" OS)<br>Ring Set (.010" OS)<br>Ring Set (.020" OS)<br>Ring Set (.020" OS)<br>Ring, Piston pin retaining<br>Rod Assy., Connecting (Incl. 18)<br>Connecting Rod Bolt (Early Production ) |
|-------------------------------------------------------------------------------------------------------------------------------------------------------------------------------------------------------------------------------------------------------------------------------------------------------------------------------|----------------------------------------------------------------------------------------------------------------------------------------------------------------------------------------------------------------------------------------------------------------------------------------------------------------------------------------------------------------------------------------------------------------------------------------------------------------------------------------------------------------------------------------------------------------------------------------------------------------------------------------------------------------------------------------------------------------------------------------------------------------------------------------------------------------------------------------------------------------------------------------------|
| 14 28277<br>15 30589<br>16 32651<br>17 31335<br>18 650548<br>19 31386<br>20 32600<br>30 32887B<br>32 32323<br>40 34851<br>40 34852<br>40 34852<br>40 34853<br>41 32603B<br>41 32604B<br>41 32604B<br>41 32605B<br>42 34855<br>42 34856<br>43 20381                                                                            | Washer, Flat<br>Rod, Governor (Incl. 14)<br>Lever, Governor<br>Clamp, Governor lever (Clamp is positioned towardsspark<br>plug end on 1977-78 and latermodels. It is positioned<br>opposite spark plugend on earlier models.)<br>Screw, 8-32 x 5/16"<br>Spring, Governor<br>Seal, Oil<br>Crankshaft<br>Washer, Thrust<br>Piston, Pin & Ring Set (Std.) (2-5/8" Bore)<br>Piston, Pin & Ring Set (.010" OS)<br>Piston, Pin & Ring Set (.020" OS)<br>Piston & Pin Ass'y. (Std.) (Incl. 43)(2 -5/8")<br>Piston & Pin Ass'y. (.010" OS) (Incl. 43)<br>Piston & Pin Ass'y. (.020" OS) (Incl. 43)<br>Ring Set (Std.) (2-5/8" Bore)<br>Ring Set (.010" OS)<br>Ring Set (.010" OS)<br>Ring Set (.020" OS)<br>Ring, Piston pin retaining<br>Rod Assy., Connecting (Incl. 18)                                                                                                                           |
| 15 30589<br>16 32651<br>17 31335<br>18 650548<br>19 31386<br>20 32600<br>30 32887B<br>32 32323<br>40 34851<br>40 34852<br>40 34852<br>40 34853<br>41 32603B<br>41 32604B<br>41 32605B<br>41 32605B<br>42 34854<br>42 34855<br>42 34856<br>43 20381                                                                            | Rod, Governor (Incl. 14)<br>Lever, Governor<br>Clamp, Governor lever (Clamp is positioned towardsspark<br>plug end on 1977-78 and latermodels. It is positioned<br>opposite spark plugend on earlier models.)<br>Screw, 8-32 x 5/16"<br>Spring, Governor<br>Seal, Oil<br>Crankshaft<br>Washer, Thrust<br>Piston, Pin & Ring Set (Std.) (2-5/8" Bore)<br>Piston, Pin & Ring Set (.010" OS)<br>Piston, Pin & Ring Set (.020" OS)<br>Piston & Pin Ass'y. (Std.) (Incl. 43)(2 -5/8")<br>Piston & Pin Ass'y. (.010" OS) (Incl. 43)<br>Piston & Pin Ass'y. (.020" OS) (Incl. 43)<br>Piston & Pin Ass'y. (.020" OS) (Incl. 43)<br>Ring Set (Std.) (2-5/8" Bore)<br>Ring Set (.010" OS)<br>Ring Set (.020" OS)<br>Ring Set (.020" OS)<br>Ring, Piston pin retaining<br>Rod Assy., Connecting (Incl. 18)                                                                                              |
| 16 32651<br>17 31335<br>18 650548<br>19 31386<br>20 32600<br>30 32887B<br>32 32323<br>40 34851<br>40 34852<br>40 34852<br>40 34853<br>41 32603B<br>41 32604B<br>41 32604B<br>41 32605B<br>42 34855<br>42 34856<br>43 20381                                                                                                    | Lever, Governor<br>Clamp, Governor lever (Clamp is positioned towardsspark<br>plug end on 1977-78 and latermodels. It is positioned<br>opposite spark plugend on earlier models.)<br>Screw, 8-32 x 5/16"<br>Spring, Governor<br>Seal, Oil<br>Crankshaft<br>Washer, Thrust<br>Piston, Pin & Ring Set (Std.) (2-5/8" Bore)<br>Piston, Pin & Ring Set (.010" OS)<br>Piston, Pin & Ring Set (.020" OS)<br>Piston & Pin Ass'y. (Std.) (Incl. 43)(2 -5/8")<br>Piston & Pin Ass'y. (.010" OS) (Incl. 43)<br>Piston & Pin Ass'y. (.020" OS) (Incl. 43)<br>Ring Set (Std.) (2-5/8" Bore)<br>Ring Set (.010" OS)<br>Ring Set (.020" OS)<br>Ring Set (.020" OS)<br>Ring, Piston pin retaining<br>Rod Assy., Connecting (Incl. 18)                                                                                                                                                                       |
| 17       31335         18       650548         19       31386         20       32600         30       32887B         32       32323         40       34851         40       34852         40       34853         41       32603B         41       32605B         42       34854         42       34856         43       20381 | Clamp, Governor lever (Clamp is positioned towardsspark<br>plug end on 1977-78 and latermodels. It is positioned<br>opposite spark plugend on earlier models.)<br>Screw, 8-32 x 5/16"<br>Spring, Governor<br>Seal, Oil<br>Crankshaft<br>Washer, Thrust<br>Piston, Pin & Ring Set (Std.) (2-5/8" Bore)<br>Piston, Pin & Ring Set (.010" OS)<br>Piston, Pin & Ring Set (.020" OS)<br>Piston & Pin Ass'y. (Std.) (Incl. 43)(2 -5/8")<br>Piston & Pin Ass'y. (.010" OS) (Incl. 43)<br>Piston & Pin Ass'y. (.020" OS) (Incl. 43)<br>Ring Set (Std.) (2-5/8" Bore)<br>Ring Set (.010" OS)<br>Ring Set (.020" OS)<br>Ring Set (.020" OS)<br>Ring, Piston pin retaining<br>Rod Assy., Connecting (Incl. 18)                                                                                                                                                                                          |
| 18       650548         19       31386         20       32600         30       32887B         32       32323         40       34851         40       34852         40       34853         41       32603B         41       32605B         42       34854         42       34856         43       20381                        | plug end on 1977-78 and latermodels. It is positioned<br>opposite spark plugend on earlier models.)<br>Screw, 8-32 x 5/16"<br>Spring, Governor<br>Seal, Oil<br>Crankshaft<br>Washer, Thrust<br>Piston, Pin & Ring Set (Std.) (2-5/8" Bore)<br>Piston, Pin & Ring Set (.010" OS)<br>Piston, Pin & Ring Set (.020" OS)<br>Piston & Pin Ass'y.(Std.)(Incl. 43)(2 -5/8")<br>Piston & Pin Ass'y. (.010" OS) (Incl. 43)<br>Piston & Pin Ass'y. (.020" OS) (Incl. 43)<br>Ring Set (Std.) (2-5/8" Bore)<br>Ring Set (.010" OS)<br>Ring Set (.020" OS)<br>Ring Set (.020" OS)<br>Ring, Piston pin retaining<br>Rod Assy., Connecting (Incl. 18)                                                                                                                                                                                                                                                       |
| 19       31386         20       32600         30       32887B         32       32323         40       34851         40       34852         40       34853         41       32603B         41       32605B         42       34854         42       34856         43       20381                                                | opposite spark plugend on earlier models.)<br>Screw, 8-32 x 5/16"<br>Spring, Governor<br>Seal, Oil<br>Crankshaft<br>Washer, Thrust<br>Piston, Pin & Ring Set (Std.) (2-5/8" Bore)<br>Piston, Pin & Ring Set (.010" OS)<br>Piston, Pin & Ring Set (.020" OS)<br>Piston & Pin Ass'y.(Std.)(Incl. 43)(2 -5/8")<br>Piston & Pin Ass'y. (.010" OS) (Incl. 43)<br>Piston & Pin Ass'y. (.020" OS) (Incl. 43)<br>Ring Set (Std.) (2-5/8" Bore)<br>Ring Set (.010" OS)<br>Ring Set (.020" OS)<br>Ring Set (.020" OS)<br>Ring, Piston pin retaining<br>Rod Assy., Connecting (Incl. 18)                                                                                                                                                                                                                                                                                                                |
| 19       31386         20       32600         30       32887B         32       32323         40       34851         40       34852         40       34853         41       32603B         41       32605B         42       34854         42       34856         43       20381                                                | opposite spark plugend on earlier models.)<br>Screw, 8-32 x 5/16"<br>Spring, Governor<br>Seal, Oil<br>Crankshaft<br>Washer, Thrust<br>Piston, Pin & Ring Set (Std.) (2-5/8" Bore)<br>Piston, Pin & Ring Set (.010" OS)<br>Piston, Pin & Ring Set (.020" OS)<br>Piston & Pin Ass'y.(Std.)(Incl. 43)(2 -5/8")<br>Piston & Pin Ass'y. (.010" OS) (Incl. 43)<br>Piston & Pin Ass'y. (.020" OS) (Incl. 43)<br>Ring Set (Std.) (2-5/8" Bore)<br>Ring Set (.010" OS)<br>Ring Set (.020" OS)<br>Ring Set (.020" OS)<br>Ring, Piston pin retaining<br>Rod Assy., Connecting (Incl. 18)                                                                                                                                                                                                                                                                                                                |
| 19       31386         20       32600         30       32887B         32       32323         40       34851         40       34852         40       34853         41       32603B         41       32605B         42       34854         42       34856         43       20381                                                | Screw, 8-32 x 5/16"<br>Spring, Governor<br>Seal, Oil<br>Crankshaft<br>Washer, Thrust<br>Piston, Pin & Ring Set (Std.) (2-5/8" Bore)<br>Piston, Pin & Ring Set (.010" OS)<br>Piston, Pin & Ring Set (.020" OS)<br>Piston & Pin Ass'y. (Std.)(Incl. 43)(2 -5/8")<br>Piston & Pin Ass'y. (.010" OS) (Incl. 43)<br>Piston & Pin Ass'y. (.020" OS) (Incl. 43)<br>Piston & Pin Ass'y. (.020" OS) (Incl. 43)<br>Ring Set (Std.) (2-5/8" Bore)<br>Ring Set (.010" OS)<br>Ring Set (.020" OS)<br>Ring, Piston pin retaining<br>Rod Assy., Connecting (Incl. 18)                                                                                                                                                                                                                                                                                                                                       |
| 19       31386         20       32600         30       32887B         32       32323         40       34851         40       34852         40       34853         41       32603B         41       32605B         42       34854         42       34856         43       20381                                                | Spring, Governor<br>Seal, Oil<br>Crankshaft<br>Washer, Thrust<br>Piston, Pin & Ring Set (Std.) (2-5/8" Bore)<br>Piston, Pin & Ring Set (.010" OS)<br>Piston, Pin & Ring Set (.020" OS)<br>Piston & Pin Ass'y.(Std.)(Incl. 43)(2 -5/8")<br>Piston & Pin Ass'y. (.010" OS) (Incl. 43)<br>Piston & Pin Ass'y. (.020" OS) (Incl. 43)<br>Ring Set (Std.) (2-5/8" Bore)<br>Ring Set (.010" OS)<br>Ring Set (.020" OS)<br>Ring, Piston pin retaining<br>Rod Assy., Connecting (Incl. 18)                                                                                                                                                                                                                                                                                                                                                                                                            |
| 20       32600         30       32887B         32       32323         40       34851         40       34852         40       34853         41       32603B         41       32605B         42       34854         42       34855         43       20381                                                                       | Seal, Oil<br>Crankshaft<br>Washer, Thrust<br>Piston, Pin & Ring Set (Std.) (2-5/8" Bore)<br>Piston, Pin & Ring Set (.010" OS)<br>Piston, Pin & Ring Set (.020" OS)<br>Piston & Pin Ass'y. (Std.)(Incl. 43)(2 -5/8")<br>Piston & Pin Ass'y. (.010" OS) (Incl. 43)<br>Piston & Pin Ass'y. (.020" OS) (Incl. 43)<br>Ring Set (Std.) (2-5/8" Bore)<br>Ring Set (.010" OS)<br>Ring Set (.020" OS)<br>Ring, Piston pin retaining<br>Rod Assy., Connecting (Incl. 18)                                                                                                                                                                                                                                                                                                                                                                                                                               |
| 30       32887B         32       32323         40       34851         40       34852         40       34853         41       32603B         41       32604B         42       34854         42       34855         43       20381                                                                                              | Crankshaft<br>Washer, Thrust<br>Piston, Pin & Ring Set (Std.) (2-5/8" Bore)<br>Piston, Pin & Ring Set (.010" OS)<br>Piston, Pin & Ring Set (.020" OS)<br>Piston & Pin Ass'y. (Std.)(Incl. 43)(2 -5/8")<br>Piston & Pin Ass'y. (.010" OS) (Incl. 43)<br>Piston & Pin Ass'y. (.020" OS) (Incl. 43)<br>Ring Set (Std.) (2-5/8" Bore)<br>Ring Set (.010" OS)<br>Ring Set (.020" OS)<br>Ring, Piston pin retaining<br>Rod Assy., Connecting (Incl. 18)                                                                                                                                                                                                                                                                                                                                                                                                                                            |
| 32       32323         40       34851         40       34852         40       34853         41       32603B         41       32604B         41       32605B         42       34854         42       34855         42       34856         43       20381                                                                       | Crankshaft<br>Washer, Thrust<br>Piston, Pin & Ring Set (Std.) (2-5/8" Bore)<br>Piston, Pin & Ring Set (.010" OS)<br>Piston, Pin & Ring Set (.020" OS)<br>Piston & Pin Ass'y. (Std.)(Incl. 43)(2 -5/8")<br>Piston & Pin Ass'y. (.010" OS) (Incl. 43)<br>Piston & Pin Ass'y. (.020" OS) (Incl. 43)<br>Ring Set (Std.) (2-5/8" Bore)<br>Ring Set (.010" OS)<br>Ring Set (.020" OS)<br>Ring, Piston pin retaining<br>Rod Assy., Connecting (Incl. 18)                                                                                                                                                                                                                                                                                                                                                                                                                                            |
| 32       32323         40       34851         40       34852         40       34853         41       32603B         41       32604B         41       32605B         42       34854         42       34855         42       34856         43       20381                                                                       | Washer, Thrust<br>Piston, Pin & Ring Set (Std.) (2-5/8" Bore)<br>Piston, Pin & Ring Set (.010" OS)<br>Piston, Pin & Ring Set (.020" OS)<br>Piston & Pin Ass'y.(Std.)(Incl. 43)(2 -5/8")<br>Piston & Pin Ass'y. (.010" OS) (Incl. 43)<br>Piston & Pin Ass'y. (.020" OS) (Incl. 43)<br>Ring Set (Std.) (2-5/8" Bore)<br>Ring Set (.010" OS)<br>Ring Set (.020" OS)<br>Ring, Piston pin retaining<br>Rod Assy., Connecting (Incl. 18)                                                                                                                                                                                                                                                                                                                                                                                                                                                           |
| <ul> <li>40 34851</li> <li>40 34852</li> <li>40 34853</li> <li>41 32603B</li> <li>41 32604B</li> <li>41 32605B</li> <li>42 34854</li> <li>42 34855</li> <li>42 34856</li> <li>43 20381</li> </ul>                                                                                                                             | Piston, Pin & Ring Set (Std.) (2-5/8" Bore)<br>Piston, Pin & Ring Set (.010" OS)<br>Piston, Pin & Ring Set (.020" OS)<br>Piston & Pin Ass'y.(Std.)(Incl. 43)(2 -5/8")<br>Piston & Pin Ass'y. (.010" OS) (Incl. 43)<br>Piston & Pin Ass'y. (.020" OS) (Incl. 43)<br>Ring Set (Std.) (2-5/8" Bore)<br>Ring Set (.010" OS)<br>Ring Set (.020" OS)<br>Ring, Piston pin retaining<br>Rod Assy., Connecting (Incl. 18)                                                                                                                                                                                                                                                                                                                                                                                                                                                                             |
| <ul> <li>40 34852</li> <li>40 34853</li> <li>41 32603B</li> <li>41 32604B</li> <li>41 32605B</li> <li>42 34854</li> <li>42 34855</li> <li>42 34856</li> <li>43 20381</li> </ul>                                                                                                                                               | Piston, Pin & Ring Set (.010" OS)<br>Piston, Pin & Ring Set (.020" OS)<br>Piston & Pin Ass'y.(Std.)(Incl. 43)(2 -5/8")<br>Piston & Pin Ass'y. (.010" OS) (Incl. 43)<br>Piston & Pin Ass'y. (.020" OS) (Incl. 43)<br>Ring Set (Std.) (2-5/8" Bore)<br>Ring Set (.010" OS)<br>Ring Set (.020" OS)<br>Ring, Piston pin retaining<br>Rod Assy., Connecting (Incl. 18)                                                                                                                                                                                                                                                                                                                                                                                                                                                                                                                            |
| <ul> <li>40 34853</li> <li>41 32603B</li> <li>41 32604B</li> <li>41 32605B</li> <li>42 34854</li> <li>42 34855</li> <li>42 34856</li> <li>43 20381</li> </ul>                                                                                                                                                                 | Piston, Pin & Ring Set (.020" OS)<br>Piston & Pin Ass'y.(Std.)(Incl. 43)(2 -5/8")<br>Piston & Pin Ass'y. (.010" OS) (Incl. 43)<br>Piston & Pin Ass'y. (.020" OS) (Incl. 43)<br>Ring Set (Std.) (2-5/8" Bore)<br>Ring Set (.010" OS)<br>Ring Set (.020" OS)<br>Ring, Piston pin retaining<br>Rod Assy., Connecting (Incl. 18)                                                                                                                                                                                                                                                                                                                                                                                                                                                                                                                                                                 |
| <ul> <li>41 32603B</li> <li>41 32604B</li> <li>41 32605B</li> <li>42 34854</li> <li>42 34855</li> <li>42 34856</li> <li>43 20381</li> </ul>                                                                                                                                                                                   | Piston & Pin Ass'y. (Std.) (Incl. 43) (2 -5/8")<br>Piston & Pin Ass'y. (.010" OS) (Incl. 43)<br>Piston & Pin Ass'y. (.020" OS) (Incl. 43)<br>Ring Set (Std.) (2-5/8" Bore)<br>Ring Set (.010" OS)<br>Ring Set (.020" OS)<br>Ring, Piston pin retaining<br>Rod Assy., Connecting (Incl. 18)                                                                                                                                                                                                                                                                                                                                                                                                                                                                                                                                                                                                   |
| <ul> <li>41 32604B</li> <li>41 32605B</li> <li>42 34854</li> <li>42 34855</li> <li>42 34856</li> <li>43 20381</li> </ul>                                                                                                                                                                                                      | Piston & Pin Ass'y. (.010" OS) (Incl. 43)<br>Piston & Pin Ass'y. (.020" OS) (Incl. 43)<br>Ring Set (Std.) (2-5/8" Bore)<br>Ring Set (.010" OS)<br>Ring Set (.020" OS)<br>Ring, Piston pin retaining<br>Rod Assy., Connecting (Incl. 18)                                                                                                                                                                                                                                                                                                                                                                                                                                                                                                                                                                                                                                                      |
| <ul> <li>41 32605B</li> <li>42 34854</li> <li>42 34855</li> <li>42 34856</li> <li>43 20381</li> </ul>                                                                                                                                                                                                                         | Piston & Pin Ass'y. (.020" OS) (Incl. 43)<br>Ring Set (Std.) (2-5/8" Bore)<br>Ring Set (.010" OS)<br>Ring Set (.020" OS)<br>Ring, Piston pin retaining<br>Rod Assy., Connecting (Incl. 18)                                                                                                                                                                                                                                                                                                                                                                                                                                                                                                                                                                                                                                                                                                   |
| 42 34854<br>42 34855<br>42 34856<br>43 20381                                                                                                                                                                                                                                                                                  | Ring Set (Std.) (2-5/8" Bore)<br>Ring Set (.010" OS)<br>Ring Set (.020" OS)<br>Ring, Piston pin retaining<br>Rod Assy., Connecting (Incl. 18)                                                                                                                                                                                                                                                                                                                                                                                                                                                                                                                                                                                                                                                                                                                                                |
| 42 34855<br>42 34856<br>43 20381                                                                                                                                                                                                                                                                                              | Ring Set (.010" OS)<br>Ring Set (.020" OS)<br>Ring, Piston pin retaining<br>Rod Assy., Connecting (Incl. 18)                                                                                                                                                                                                                                                                                                                                                                                                                                                                                                                                                                                                                                                                                                                                                                                 |
| 42 34856<br>43 20381                                                                                                                                                                                                                                                                                                          | Ring Set (.020" OS)<br>Ring, Piston pin retaining<br>Rod Assy., Connecting (Incl. 18)                                                                                                                                                                                                                                                                                                                                                                                                                                                                                                                                                                                                                                                                                                                                                                                                        |
| 43 20381                                                                                                                                                                                                                                                                                                                      | Ring, Piston pin retaining<br>Rod Assy., Connecting (Incl. 18)                                                                                                                                                                                                                                                                                                                                                                                                                                                                                                                                                                                                                                                                                                                                                                                                                               |
|                                                                                                                                                                                                                                                                                                                               | Rod Assy., Connecting (Incl. 18)                                                                                                                                                                                                                                                                                                                                                                                                                                                                                                                                                                                                                                                                                                                                                                                                                                                             |
|                                                                                                                                                                                                                                                                                                                               |                                                                                                                                                                                                                                                                                                                                                                                                                                                                                                                                                                                                                                                                                                                                                                                                                                                                                              |
| 45 32875                                                                                                                                                                                                                                                                                                                      | Connecting Rod Bolt (Early Production)                                                                                                                                                                                                                                                                                                                                                                                                                                                                                                                                                                                                                                                                                                                                                                                                                                                       |
| 46 32610                                                                                                                                                                                                                                                                                                                      |                                                                                                                                                                                                                                                                                                                                                                                                                                                                                                                                                                                                                                                                                                                                                                                                                                                                                              |
| 46 32610A                                                                                                                                                                                                                                                                                                                     | Bolt, Connecting rod                                                                                                                                                                                                                                                                                                                                                                                                                                                                                                                                                                                                                                                                                                                                                                                                                                                                         |
| 46A 32609                                                                                                                                                                                                                                                                                                                     | Plate, Lock (Do not use with 32610A locking type screw)                                                                                                                                                                                                                                                                                                                                                                                                                                                                                                                                                                                                                                                                                                                                                                                                                                      |
| 48 27241                                                                                                                                                                                                                                                                                                                      | Lifter, Exhaust valve                                                                                                                                                                                                                                                                                                                                                                                                                                                                                                                                                                                                                                                                                                                                                                                                                                                                        |
| 48A 27241                                                                                                                                                                                                                                                                                                                     | Lifter, Intake valve                                                                                                                                                                                                                                                                                                                                                                                                                                                                                                                                                                                                                                                                                                                                                                                                                                                                         |
| 50 33154                                                                                                                                                                                                                                                                                                                      | Camshaft                                                                                                                                                                                                                                                                                                                                                                                                                                                                                                                                                                                                                                                                                                                                                                                                                                                                                     |
| 52 29914                                                                                                                                                                                                                                                                                                                      | Pump Assy., Oil                                                                                                                                                                                                                                                                                                                                                                                                                                                                                                                                                                                                                                                                                                                                                                                                                                                                              |
| 60 29745                                                                                                                                                                                                                                                                                                                      |                                                                                                                                                                                                                                                                                                                                                                                                                                                                                                                                                                                                                                                                                                                                                                                                                                                                                              |
|                                                                                                                                                                                                                                                                                                                               | Extension, Blower housing                                                                                                                                                                                                                                                                                                                                                                                                                                                                                                                                                                                                                                                                                                                                                                                                                                                                    |
| 66 30063                                                                                                                                                                                                                                                                                                                      | Screw, Torx T-30, 1/4-20 x 1/2"                                                                                                                                                                                                                                                                                                                                                                                                                                                                                                                                                                                                                                                                                                                                                                                                                                                              |
| 69 35261                                                                                                                                                                                                                                                                                                                      | * Gasket, Mounting flange                                                                                                                                                                                                                                                                                                                                                                                                                                                                                                                                                                                                                                                                                                                                                                                                                                                                    |
| 70 32612A                                                                                                                                                                                                                                                                                                                     | Flange Ass'y. (Incl. 72, 75 & 80)                                                                                                                                                                                                                                                                                                                                                                                                                                                                                                                                                                                                                                                                                                                                                                                                                                                            |
| 72A 9556                                                                                                                                                                                                                                                                                                                      | Oil Drain Plug (Use as required)                                                                                                                                                                                                                                                                                                                                                                                                                                                                                                                                                                                                                                                                                                                                                                                                                                                             |
| 72 30572                                                                                                                                                                                                                                                                                                                      | Plug, Oil drain (Incl. 73)                                                                                                                                                                                                                                                                                                                                                                                                                                                                                                                                                                                                                                                                                                                                                                                                                                                                   |
| 73 28833                                                                                                                                                                                                                                                                                                                      | * Drain Plug Gasket (Do not use w/plast ic plug)                                                                                                                                                                                                                                                                                                                                                                                                                                                                                                                                                                                                                                                                                                                                                                                                                                             |
| 75 27897                                                                                                                                                                                                                                                                                                                      | Seal, Oil                                                                                                                                                                                                                                                                                                                                                                                                                                                                                                                                                                                                                                                                                                                                                                                                                                                                                    |
| 80 30574                                                                                                                                                                                                                                                                                                                      | Shaft, Mechanical governor                                                                                                                                                                                                                                                                                                                                                                                                                                                                                                                                                                                                                                                                                                                                                                                                                                                                   |
| 81 30590A                                                                                                                                                                                                                                                                                                                     | Washer, Flat                                                                                                                                                                                                                                                                                                                                                                                                                                                                                                                                                                                                                                                                                                                                                                                                                                                                                 |
| 82 30591                                                                                                                                                                                                                                                                                                                      | Gear Assy., Governor (Incl. 81)                                                                                                                                                                                                                                                                                                                                                                                                                                                                                                                                                                                                                                                                                                                                                                                                                                                              |
| 83 30588A                                                                                                                                                                                                                                                                                                                     | Spool, Governor                                                                                                                                                                                                                                                                                                                                                                                                                                                                                                                                                                                                                                                                                                                                                                                                                                                                              |
| 84 29193                                                                                                                                                                                                                                                                                                                      | Ring, Retaining                                                                                                                                                                                                                                                                                                                                                                                                                                                                                                                                                                                                                                                                                                                                                                                                                                                                              |
| 86 650488                                                                                                                                                                                                                                                                                                                     | Screw, 1/4-20 x 1-1/4"                                                                                                                                                                                                                                                                                                                                                                                                                                                                                                                                                                                                                                                                                                                                                                                                                                                                       |
| 89 610951                                                                                                                                                                                                                                                                                                                     | Key, Flywheel                                                                                                                                                                                                                                                                                                                                                                                                                                                                                                                                                                                                                                                                                                                                                                                                                                                                                |
| 92 650815                                                                                                                                                                                                                                                                                                                     | Washer, Belleville                                                                                                                                                                                                                                                                                                                                                                                                                                                                                                                                                                                                                                                                                                                                                                                                                                                                           |
| 93 650607                                                                                                                                                                                                                                                                                                                     | Nut, Flywheel                                                                                                                                                                                                                                                                                                                                                                                                                                                                                                                                                                                                                                                                                                                                                                                                                                                                                |
| 103 650489                                                                                                                                                                                                                                                                                                                    |                                                                                                                                                                                                                                                                                                                                                                                                                                                                                                                                                                                                                                                                                                                                                                                                                                                                                              |
|                                                                                                                                                                                                                                                                                                                               | Screw, 1/4-20 x 5/8"                                                                                                                                                                                                                                                                                                                                                                                                                                                                                                                                                                                                                                                                                                                                                                                                                                                                         |
| 110 35349                                                                                                                                                                                                                                                                                                                     | Ground Wire                                                                                                                                                                                                                                                                                                                                                                                                                                                                                                                                                                                                                                                                                                                                                                                                                                                                                  |
| 119 33015A                                                                                                                                                                                                                                                                                                                    | * Gasket, Cylinder head                                                                                                                                                                                                                                                                                                                                                                                                                                                                                                                                                                                                                                                                                                                                                                                                                                                                      |
| 120 33016A                                                                                                                                                                                                                                                                                                                    | Head, Cylinder (Incl. 131)                                                                                                                                                                                                                                                                                                                                                                                                                                                                                                                                                                                                                                                                                                                                                                                                                                                                   |
| 125 32644A                                                                                                                                                                                                                                                                                                                    | Intake Valve (STD)(Incl.151) (Inverte d Ports)                                                                                                                                                                                                                                                                                                                                                                                                                                                                                                                                                                                                                                                                                                                                                                                                                                               |
| 125 32645A                                                                                                                                                                                                                                                                                                                    | Intake Valve (1/32" OS)(Incl.151) (Inverted Ports)                                                                                                                                                                                                                                                                                                                                                                                                                                                                                                                                                                                                                                                                                                                                                                                                                                           |
| 126 29313C                                                                                                                                                                                                                                                                                                                    | Exhaust Valve (STD)(Incl. 151) (Inverted Ports)                                                                                                                                                                                                                                                                                                                                                                                                                                                                                                                                                                                                                                                                                                                                                                                                                                              |
| 126 29315C                                                                                                                                                                                                                                                                                                                    | Exhaust Valve (1/32" OS)(Incl. 151) (Inverted Ports)                                                                                                                                                                                                                                                                                                                                                                                                                                                                                                                                                                                                                                                                                                                                                                                                                                         |
| 127 26073                                                                                                                                                                                                                                                                                                                     | Washer (Not used in late production)                                                                                                                                                                                                                                                                                                                                                                                                                                                                                                                                                                                                                                                                                                                                                                                                                                                         |