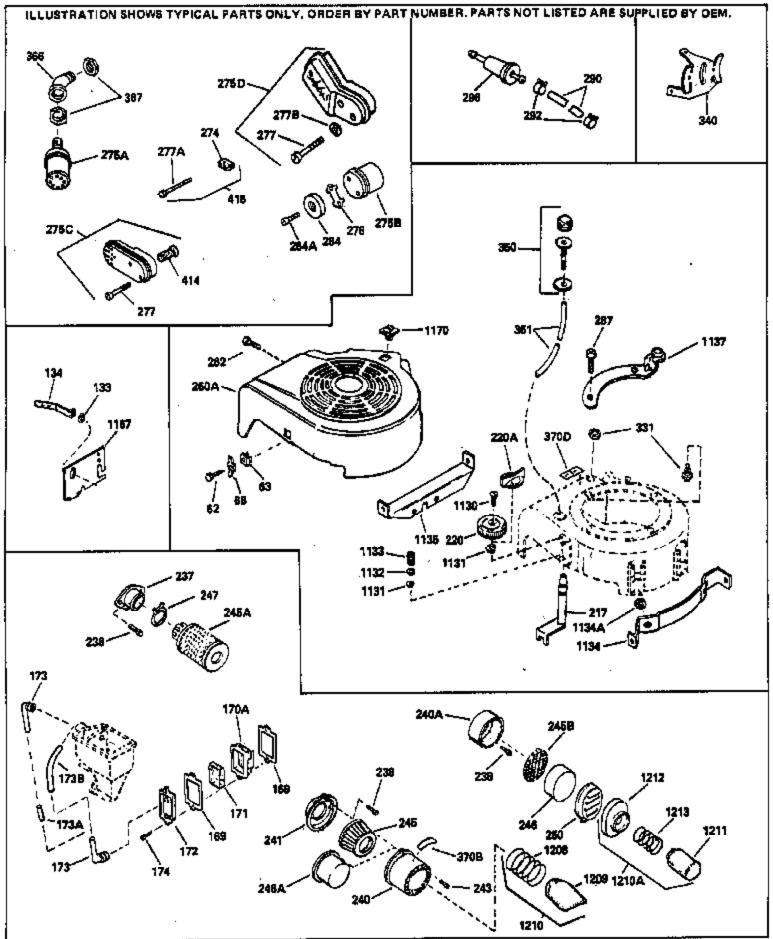

| 1 33027B<br>2 26727<br>14 28277<br>15 30589<br>16 32651<br>17 31335<br>18 650548<br>19 31386<br>20 32600<br>30 32887B<br>32 32323<br>40 34851<br>40 34852<br>40 34852<br>40 34853<br>41 32603B<br>41 32604B<br>41 32604B<br>41 32605B<br>42 34855<br>42 34856<br>43 20381                                                     | Cylinder (Incl. 2, 8, 9 & 20) (2-5/8" Bore)<br>Pin, Dowel<br>Washer, Flat<br>Rod, Governor (Incl. 14)<br>Lever, Governor<br>Clamp, Governor lever (Clamp is positioned towardsspark<br>plug end on 1977-78 and latermodels. It is positioned<br>opposite spark plugend on earlier models.)<br>Screw, 8-32 x 5/16"<br>Spring, Governor<br>Seal, Oil<br>Crankshaft<br>Washer, Thrust<br>Piston, Pin & Ring Set (Std.) (2-5/8" Bore)<br>Piston, Pin & Ring Set (.010" OS)<br>Piston, Pin & Ring Set (.020" OS)<br>Piston & Pin Ass'y. (.010" OS) (Incl. 43)<br>Piston & Pin Ass'y. (.020" OS) (Incl. 43)<br>Piston & Pin Ass'y. (.020" OS) (Incl. 43)<br>Ring Set (Std.) (2-5/8" Bore)<br>Ring Set (.010" OS)<br>Ring Set (.010" OS)<br>Ring Set (.020" OS)<br>Ring Set (.020" OS)<br>Ring, Piston pin retaining<br>Rod Assy., Connecting (Incl. 18)<br>Connecting Rod Bolt (Early Production ) |
|-------------------------------------------------------------------------------------------------------------------------------------------------------------------------------------------------------------------------------------------------------------------------------------------------------------------------------|----------------------------------------------------------------------------------------------------------------------------------------------------------------------------------------------------------------------------------------------------------------------------------------------------------------------------------------------------------------------------------------------------------------------------------------------------------------------------------------------------------------------------------------------------------------------------------------------------------------------------------------------------------------------------------------------------------------------------------------------------------------------------------------------------------------------------------------------------------------------------------------------|
| 14 28277<br>15 30589<br>16 32651<br>17 31335<br>18 650548<br>19 31386<br>20 32600<br>30 32887B<br>32 32323<br>40 34851<br>40 34852<br>40 34852<br>40 34853<br>41 32603B<br>41 32604B<br>41 32604B<br>41 32605B<br>42 34855<br>42 34856<br>43 20381                                                                            | Washer, Flat<br>Rod, Governor (Incl. 14)<br>Lever, Governor<br>Clamp, Governor lever (Clamp is positioned towardsspark<br>plug end on 1977-78 and latermodels. It is positioned<br>opposite spark plugend on earlier models.)<br>Screw, 8-32 x 5/16"<br>Spring, Governor<br>Seal, Oil<br>Crankshaft<br>Washer, Thrust<br>Piston, Pin & Ring Set (Std.) (2-5/8" Bore)<br>Piston, Pin & Ring Set (.010" OS)<br>Piston, Pin & Ring Set (.020" OS)<br>Piston & Pin Ass'y. (Std.) (Incl. 43)(2 -5/8")<br>Piston & Pin Ass'y. (.010" OS) (Incl. 43)<br>Piston & Pin Ass'y. (.020" OS) (Incl. 43)<br>Ring Set (Std.) (2-5/8" Bore)<br>Ring Set (.010" OS)<br>Ring Set (.010" OS)<br>Ring Set (.020" OS)<br>Ring, Piston pin retaining<br>Rod Assy., Connecting (Incl. 18)                                                                                                                           |
| 15 30589<br>16 32651<br>17 31335<br>18 650548<br>19 31386<br>20 32600<br>30 32887B<br>32 32323<br>40 34851<br>40 34852<br>40 34852<br>40 34853<br>41 32603B<br>41 32604B<br>41 32605B<br>41 32605B<br>42 34854<br>42 34855<br>42 34856<br>43 20381                                                                            | Rod, Governor (Incl. 14)<br>Lever, Governor<br>Clamp, Governor lever (Clamp is positioned towardsspark<br>plug end on 1977-78 and latermodels. It is positioned<br>opposite spark plugend on earlier models.)<br>Screw, 8-32 x 5/16"<br>Spring, Governor<br>Seal, Oil<br>Crankshaft<br>Washer, Thrust<br>Piston, Pin & Ring Set (Std.) (2-5/8" Bore)<br>Piston, Pin & Ring Set (.010" OS)<br>Piston, Pin & Ring Set (.020" OS)<br>Piston & Pin Ass'y. (Std.) (Incl. 43)(2 -5/8")<br>Piston & Pin Ass'y. (.010" OS) (Incl. 43)<br>Piston & Pin Ass'y. (.020" OS) (Incl. 43)<br>Piston & Pin Ass'y. (.020" OS) (Incl. 43)<br>Ring Set (Std.) (2-5/8" Bore)<br>Ring Set (.010" OS)<br>Ring Set (.020" OS)<br>Ring Set (.020" OS)<br>Ring, Piston pin retaining<br>Rod Assy., Connecting (Incl. 18)                                                                                              |
| 16 32651<br>17 31335<br>18 650548<br>19 31386<br>20 32600<br>30 32887B<br>32 32323<br>40 34851<br>40 34852<br>40 34852<br>40 34853<br>41 32603B<br>41 32604B<br>41 32604B<br>41 32605B<br>42 34855<br>42 34856<br>43 20381                                                                                                    | Lever, Governor<br>Clamp, Governor lever (Clamp is positioned towardsspark<br>plug end on 1977-78 and latermodels. It is positioned<br>opposite spark plugend on earlier models.)<br>Screw, 8-32 x 5/16"<br>Spring, Governor<br>Seal, Oil<br>Crankshaft<br>Washer, Thrust<br>Piston, Pin & Ring Set (Std.) (2-5/8" Bore)<br>Piston, Pin & Ring Set (.010" OS)<br>Piston, Pin & Ring Set (.020" OS)<br>Piston & Pin Ass'y. (Std.) (Incl. 43)(2 -5/8")<br>Piston & Pin Ass'y. (.010" OS) (Incl. 43)<br>Piston & Pin Ass'y. (.020" OS) (Incl. 43)<br>Ring Set (Std.) (2-5/8" Bore)<br>Ring Set (.010" OS)<br>Ring Set (.020" OS)<br>Ring Set (.020" OS)<br>Ring, Piston pin retaining<br>Rod Assy., Connecting (Incl. 18)                                                                                                                                                                       |
| 17       31335         18       650548         19       31386         20       32600         30       32887B         32       32323         40       34851         40       34852         40       34853         41       32603B         41       32605B         42       34854         42       34856         43       20381 | Clamp, Governor lever (Clamp is positioned towardsspark<br>plug end on 1977-78 and latermodels. It is positioned<br>opposite spark plugend on earlier models.)<br>Screw, 8-32 x 5/16"<br>Spring, Governor<br>Seal, Oil<br>Crankshaft<br>Washer, Thrust<br>Piston, Pin & Ring Set (Std.) (2-5/8" Bore)<br>Piston, Pin & Ring Set (.010" OS)<br>Piston, Pin & Ring Set (.020" OS)<br>Piston & Pin Ass'y. (Std.) (Incl. 43)(2 -5/8")<br>Piston & Pin Ass'y. (.010" OS) (Incl. 43)<br>Piston & Pin Ass'y. (.020" OS) (Incl. 43)<br>Ring Set (Std.) (2-5/8" Bore)<br>Ring Set (.010" OS)<br>Ring Set (.020" OS)<br>Ring Set (.020" OS)<br>Ring, Piston pin retaining<br>Rod Assy., Connecting (Incl. 18)                                                                                                                                                                                          |
| 18       650548         19       31386         20       32600         30       32887B         32       32323         40       34851         40       34852         40       34853         41       32603B         41       32605B         42       34854         42       34856         43       20381                        | plug end on 1977-78 and latermodels. It is positioned<br>opposite spark plugend on earlier models.)<br>Screw, 8-32 x 5/16"<br>Spring, Governor<br>Seal, Oil<br>Crankshaft<br>Washer, Thrust<br>Piston, Pin & Ring Set (Std.) (2-5/8" Bore)<br>Piston, Pin & Ring Set (.010" OS)<br>Piston, Pin & Ring Set (.020" OS)<br>Piston & Pin Ass'y.(Std.)(Incl. 43)(2 -5/8")<br>Piston & Pin Ass'y. (.010" OS) (Incl. 43)<br>Piston & Pin Ass'y. (.020" OS) (Incl. 43)<br>Ring Set (Std.) (2-5/8" Bore)<br>Ring Set (.010" OS)<br>Ring Set (.020" OS)<br>Ring Set (.020" OS)<br>Ring, Piston pin retaining<br>Rod Assy., Connecting (Incl. 18)                                                                                                                                                                                                                                                       |
| 19       31386         20       32600         30       32887B         32       32323         40       34851         40       34852         40       34853         41       32603B         41       32605B         42       34854         42       34856         43       20381                                                | opposite spark plugend on earlier models.)<br>Screw, 8-32 x 5/16"<br>Spring, Governor<br>Seal, Oil<br>Crankshaft<br>Washer, Thrust<br>Piston, Pin & Ring Set (Std.) (2-5/8" Bore)<br>Piston, Pin & Ring Set (.010" OS)<br>Piston, Pin & Ring Set (.020" OS)<br>Piston & Pin Ass'y.(Std.)(Incl. 43)(2 -5/8")<br>Piston & Pin Ass'y. (.010" OS) (Incl. 43)<br>Piston & Pin Ass'y. (.020" OS) (Incl. 43)<br>Ring Set (Std.) (2-5/8" Bore)<br>Ring Set (.010" OS)<br>Ring Set (.020" OS)<br>Ring Set (.020" OS)<br>Ring, Piston pin retaining<br>Rod Assy., Connecting (Incl. 18)                                                                                                                                                                                                                                                                                                                |
| 19       31386         20       32600         30       32887B         32       32323         40       34851         40       34852         40       34853         41       32603B         41       32605B         42       34854         42       34856         43       20381                                                | opposite spark plugend on earlier models.)<br>Screw, 8-32 x 5/16"<br>Spring, Governor<br>Seal, Oil<br>Crankshaft<br>Washer, Thrust<br>Piston, Pin & Ring Set (Std.) (2-5/8" Bore)<br>Piston, Pin & Ring Set (.010" OS)<br>Piston, Pin & Ring Set (.020" OS)<br>Piston & Pin Ass'y.(Std.)(Incl. 43)(2 -5/8")<br>Piston & Pin Ass'y. (.010" OS) (Incl. 43)<br>Piston & Pin Ass'y. (.020" OS) (Incl. 43)<br>Ring Set (Std.) (2-5/8" Bore)<br>Ring Set (.010" OS)<br>Ring Set (.020" OS)<br>Ring Set (.020" OS)<br>Ring, Piston pin retaining<br>Rod Assy., Connecting (Incl. 18)                                                                                                                                                                                                                                                                                                                |
| 19       31386         20       32600         30       32887B         32       32323         40       34851         40       34852         40       34853         41       32603B         41       32605B         42       34854         42       34856         43       20381                                                | Screw, 8-32 x 5/16"<br>Spring, Governor<br>Seal, Oil<br>Crankshaft<br>Washer, Thrust<br>Piston, Pin & Ring Set (Std.) (2-5/8" Bore)<br>Piston, Pin & Ring Set (.010" OS)<br>Piston, Pin & Ring Set (.020" OS)<br>Piston & Pin Ass'y. (Std.)(Incl. 43)(2 -5/8")<br>Piston & Pin Ass'y. (.010" OS) (Incl. 43)<br>Piston & Pin Ass'y. (.020" OS) (Incl. 43)<br>Piston & Pin Ass'y. (.020" OS) (Incl. 43)<br>Ring Set (Std.) (2-5/8" Bore)<br>Ring Set (.010" OS)<br>Ring Set (.020" OS)<br>Ring, Piston pin retaining<br>Rod Assy., Connecting (Incl. 18)                                                                                                                                                                                                                                                                                                                                       |
| 19       31386         20       32600         30       32887B         32       32323         40       34851         40       34852         40       34853         41       32603B         41       32605B         42       34854         42       34856         43       20381                                                | Spring, Governor<br>Seal, Oil<br>Crankshaft<br>Washer, Thrust<br>Piston, Pin & Ring Set (Std.) (2-5/8" Bore)<br>Piston, Pin & Ring Set (.010" OS)<br>Piston, Pin & Ring Set (.020" OS)<br>Piston & Pin Ass'y.(Std.)(Incl. 43)(2 -5/8")<br>Piston & Pin Ass'y. (.010" OS) (Incl. 43)<br>Piston & Pin Ass'y. (.020" OS) (Incl. 43)<br>Ring Set (Std.) (2-5/8" Bore)<br>Ring Set (.010" OS)<br>Ring Set (.020" OS)<br>Ring, Piston pin retaining<br>Rod Assy., Connecting (Incl. 18)                                                                                                                                                                                                                                                                                                                                                                                                            |
| 20       32600         30       32887B         32       32323         40       34851         40       34852         40       34853         41       32603B         41       32605B         42       34854         42       34855         43       20381                                                                       | Seal, Oil<br>Crankshaft<br>Washer, Thrust<br>Piston, Pin & Ring Set (Std.) (2-5/8" Bore)<br>Piston, Pin & Ring Set (.010" OS)<br>Piston, Pin & Ring Set (.020" OS)<br>Piston & Pin Ass'y. (Std.)(Incl. 43)(2 -5/8")<br>Piston & Pin Ass'y. (.010" OS) (Incl. 43)<br>Piston & Pin Ass'y. (.020" OS) (Incl. 43)<br>Ring Set (Std.) (2-5/8" Bore)<br>Ring Set (.010" OS)<br>Ring Set (.020" OS)<br>Ring, Piston pin retaining<br>Rod Assy., Connecting (Incl. 18)                                                                                                                                                                                                                                                                                                                                                                                                                               |
| 30       32887B         32       32323         40       34851         40       34852         40       34853         41       32603B         41       32604B         42       34854         42       34855         43       20381                                                                                              | Crankshaft<br>Washer, Thrust<br>Piston, Pin & Ring Set (Std.) (2-5/8" Bore)<br>Piston, Pin & Ring Set (.010" OS)<br>Piston, Pin & Ring Set (.020" OS)<br>Piston & Pin Ass'y. (Std.)(Incl. 43)(2 -5/8")<br>Piston & Pin Ass'y. (.010" OS) (Incl. 43)<br>Piston & Pin Ass'y. (.020" OS) (Incl. 43)<br>Ring Set (Std.) (2-5/8" Bore)<br>Ring Set (.010" OS)<br>Ring Set (.020" OS)<br>Ring, Piston pin retaining<br>Rod Assy., Connecting (Incl. 18)                                                                                                                                                                                                                                                                                                                                                                                                                                            |
| 32       32323         40       34851         40       34852         40       34853         41       32603B         41       32604B         41       32605B         42       34854         42       34855         42       34856         43       20381                                                                       | Crankshaft<br>Washer, Thrust<br>Piston, Pin & Ring Set (Std.) (2-5/8" Bore)<br>Piston, Pin & Ring Set (.010" OS)<br>Piston, Pin & Ring Set (.020" OS)<br>Piston & Pin Ass'y. (Std.)(Incl. 43)(2 -5/8")<br>Piston & Pin Ass'y. (.010" OS) (Incl. 43)<br>Piston & Pin Ass'y. (.020" OS) (Incl. 43)<br>Ring Set (Std.) (2-5/8" Bore)<br>Ring Set (.010" OS)<br>Ring Set (.020" OS)<br>Ring, Piston pin retaining<br>Rod Assy., Connecting (Incl. 18)                                                                                                                                                                                                                                                                                                                                                                                                                                            |
| 32       32323         40       34851         40       34852         40       34853         41       32603B         41       32604B         41       32605B         42       34854         42       34855         42       34856         43       20381                                                                       | Washer, Thrust<br>Piston, Pin & Ring Set (Std.) (2-5/8" Bore)<br>Piston, Pin & Ring Set (.010" OS)<br>Piston, Pin & Ring Set (.020" OS)<br>Piston & Pin Ass'y.(Std.)(Incl. 43)(2 -5/8")<br>Piston & Pin Ass'y. (.010" OS) (Incl. 43)<br>Piston & Pin Ass'y. (.020" OS) (Incl. 43)<br>Ring Set (Std.) (2-5/8" Bore)<br>Ring Set (.010" OS)<br>Ring Set (.020" OS)<br>Ring, Piston pin retaining<br>Rod Assy., Connecting (Incl. 18)                                                                                                                                                                                                                                                                                                                                                                                                                                                           |
| <ul> <li>40 34851</li> <li>40 34852</li> <li>40 34853</li> <li>41 32603B</li> <li>41 32604B</li> <li>41 32605B</li> <li>42 34854</li> <li>42 34855</li> <li>42 34856</li> <li>43 20381</li> </ul>                                                                                                                             | Piston, Pin & Ring Set (Std.) (2-5/8" Bore)<br>Piston, Pin & Ring Set (.010" OS)<br>Piston, Pin & Ring Set (.020" OS)<br>Piston & Pin Ass'y.(Std.)(Incl. 43)(2 -5/8")<br>Piston & Pin Ass'y. (.010" OS) (Incl. 43)<br>Piston & Pin Ass'y. (.020" OS) (Incl. 43)<br>Ring Set (Std.) (2-5/8" Bore)<br>Ring Set (.010" OS)<br>Ring Set (.020" OS)<br>Ring, Piston pin retaining<br>Rod Assy., Connecting (Incl. 18)                                                                                                                                                                                                                                                                                                                                                                                                                                                                             |
| <ul> <li>40 34852</li> <li>40 34853</li> <li>41 32603B</li> <li>41 32604B</li> <li>41 32605B</li> <li>42 34854</li> <li>42 34855</li> <li>42 34856</li> <li>43 20381</li> </ul>                                                                                                                                               | Piston, Pin & Ring Set (.010" OS)<br>Piston, Pin & Ring Set (.020" OS)<br>Piston & Pin Ass'y.(Std.)(Incl. 43)(2 -5/8")<br>Piston & Pin Ass'y. (.010" OS) (Incl. 43)<br>Piston & Pin Ass'y. (.020" OS) (Incl. 43)<br>Ring Set (Std.) (2-5/8" Bore)<br>Ring Set (.010" OS)<br>Ring Set (.020" OS)<br>Ring, Piston pin retaining<br>Rod Assy., Connecting (Incl. 18)                                                                                                                                                                                                                                                                                                                                                                                                                                                                                                                            |
| <ul> <li>40 34853</li> <li>41 32603B</li> <li>41 32604B</li> <li>41 32605B</li> <li>42 34854</li> <li>42 34855</li> <li>42 34856</li> <li>43 20381</li> </ul>                                                                                                                                                                 | Piston, Pin & Ring Set (.020" OS)<br>Piston & Pin Ass'y.(Std.)(Incl. 43)(2 -5/8")<br>Piston & Pin Ass'y. (.010" OS) (Incl. 43)<br>Piston & Pin Ass'y. (.020" OS) (Incl. 43)<br>Ring Set (Std.) (2-5/8" Bore)<br>Ring Set (.010" OS)<br>Ring Set (.020" OS)<br>Ring, Piston pin retaining<br>Rod Assy., Connecting (Incl. 18)                                                                                                                                                                                                                                                                                                                                                                                                                                                                                                                                                                 |
| <ul> <li>41 32603B</li> <li>41 32604B</li> <li>41 32605B</li> <li>42 34854</li> <li>42 34855</li> <li>42 34856</li> <li>43 20381</li> </ul>                                                                                                                                                                                   | Piston & Pin Ass'y. (Std.) (Incl. 43) (2 -5/8")<br>Piston & Pin Ass'y. (.010" OS) (Incl. 43)<br>Piston & Pin Ass'y. (.020" OS) (Incl. 43)<br>Ring Set (Std.) (2-5/8" Bore)<br>Ring Set (.010" OS)<br>Ring Set (.020" OS)<br>Ring, Piston pin retaining<br>Rod Assy., Connecting (Incl. 18)                                                                                                                                                                                                                                                                                                                                                                                                                                                                                                                                                                                                   |
| <ul> <li>41 32604B</li> <li>41 32605B</li> <li>42 34854</li> <li>42 34855</li> <li>42 34856</li> <li>43 20381</li> </ul>                                                                                                                                                                                                      | Piston & Pin Ass'y. (.010" OS) (Incl. 43)<br>Piston & Pin Ass'y. (.020" OS) (Incl. 43)<br>Ring Set (Std.) (2-5/8" Bore)<br>Ring Set (.010" OS)<br>Ring Set (.020" OS)<br>Ring, Piston pin retaining<br>Rod Assy., Connecting (Incl. 18)                                                                                                                                                                                                                                                                                                                                                                                                                                                                                                                                                                                                                                                      |
| <ul> <li>41 32605B</li> <li>42 34854</li> <li>42 34855</li> <li>42 34856</li> <li>43 20381</li> </ul>                                                                                                                                                                                                                         | Piston & Pin Ass'y. (.020" OS) (Incl. 43)<br>Ring Set (Std.) (2-5/8" Bore)<br>Ring Set (.010" OS)<br>Ring Set (.020" OS)<br>Ring, Piston pin retaining<br>Rod Assy., Connecting (Incl. 18)                                                                                                                                                                                                                                                                                                                                                                                                                                                                                                                                                                                                                                                                                                   |
| 42 34854<br>42 34855<br>42 34856<br>43 20381                                                                                                                                                                                                                                                                                  | Ring Set (Std.) (2-5/8" Bore)<br>Ring Set (.010" OS)<br>Ring Set (.020" OS)<br>Ring, Piston pin retaining<br>Rod Assy., Connecting (Incl. 18)                                                                                                                                                                                                                                                                                                                                                                                                                                                                                                                                                                                                                                                                                                                                                |
| 42 34855<br>42 34856<br>43 20381                                                                                                                                                                                                                                                                                              | Ring Set (.010" OS)<br>Ring Set (.020" OS)<br>Ring, Piston pin retaining<br>Rod Assy., Connecting (Incl. 18)                                                                                                                                                                                                                                                                                                                                                                                                                                                                                                                                                                                                                                                                                                                                                                                 |
| 42 34856<br>43 20381                                                                                                                                                                                                                                                                                                          | Ring Set (.020" OS)<br>Ring, Piston pin retaining<br>Rod Assy., Connecting (Incl. 18)                                                                                                                                                                                                                                                                                                                                                                                                                                                                                                                                                                                                                                                                                                                                                                                                        |
| 43 20381                                                                                                                                                                                                                                                                                                                      | Ring, Piston pin retaining<br>Rod Assy., Connecting (Incl. 18)                                                                                                                                                                                                                                                                                                                                                                                                                                                                                                                                                                                                                                                                                                                                                                                                                               |
|                                                                                                                                                                                                                                                                                                                               | Rod Assy., Connecting (Incl. 18)                                                                                                                                                                                                                                                                                                                                                                                                                                                                                                                                                                                                                                                                                                                                                                                                                                                             |
|                                                                                                                                                                                                                                                                                                                               |                                                                                                                                                                                                                                                                                                                                                                                                                                                                                                                                                                                                                                                                                                                                                                                                                                                                                              |
| 45 32875                                                                                                                                                                                                                                                                                                                      | Connecting Rod Bolt (Early Production)                                                                                                                                                                                                                                                                                                                                                                                                                                                                                                                                                                                                                                                                                                                                                                                                                                                       |
| 46 32610                                                                                                                                                                                                                                                                                                                      |                                                                                                                                                                                                                                                                                                                                                                                                                                                                                                                                                                                                                                                                                                                                                                                                                                                                                              |
| 46 32610A                                                                                                                                                                                                                                                                                                                     | Bolt, Connecting rod                                                                                                                                                                                                                                                                                                                                                                                                                                                                                                                                                                                                                                                                                                                                                                                                                                                                         |
| 46A 32609                                                                                                                                                                                                                                                                                                                     | Plate, Lock (Do not use with 32610A locking type screw)                                                                                                                                                                                                                                                                                                                                                                                                                                                                                                                                                                                                                                                                                                                                                                                                                                      |
| 48 27241                                                                                                                                                                                                                                                                                                                      | Lifter, Exhaust valve                                                                                                                                                                                                                                                                                                                                                                                                                                                                                                                                                                                                                                                                                                                                                                                                                                                                        |
| 48A 27241                                                                                                                                                                                                                                                                                                                     | Lifter, Intake valve                                                                                                                                                                                                                                                                                                                                                                                                                                                                                                                                                                                                                                                                                                                                                                                                                                                                         |
| 50 33154                                                                                                                                                                                                                                                                                                                      | Camshaft                                                                                                                                                                                                                                                                                                                                                                                                                                                                                                                                                                                                                                                                                                                                                                                                                                                                                     |
| 52 29914                                                                                                                                                                                                                                                                                                                      | Pump Assy., Oil                                                                                                                                                                                                                                                                                                                                                                                                                                                                                                                                                                                                                                                                                                                                                                                                                                                                              |
| 60 29745                                                                                                                                                                                                                                                                                                                      |                                                                                                                                                                                                                                                                                                                                                                                                                                                                                                                                                                                                                                                                                                                                                                                                                                                                                              |
|                                                                                                                                                                                                                                                                                                                               | Extension, Blower housing                                                                                                                                                                                                                                                                                                                                                                                                                                                                                                                                                                                                                                                                                                                                                                                                                                                                    |
| 66 30063                                                                                                                                                                                                                                                                                                                      | Screw, Torx T-30, 1/4-20 x 1/2"                                                                                                                                                                                                                                                                                                                                                                                                                                                                                                                                                                                                                                                                                                                                                                                                                                                              |
| 69 35261                                                                                                                                                                                                                                                                                                                      | * Gasket, Mounting flange                                                                                                                                                                                                                                                                                                                                                                                                                                                                                                                                                                                                                                                                                                                                                                                                                                                                    |
| 70 32612A                                                                                                                                                                                                                                                                                                                     | Flange Ass'y. (Incl. 72, 75 & 80)                                                                                                                                                                                                                                                                                                                                                                                                                                                                                                                                                                                                                                                                                                                                                                                                                                                            |
| 72A 9556                                                                                                                                                                                                                                                                                                                      | Oil Drain Plug (Use as required)                                                                                                                                                                                                                                                                                                                                                                                                                                                                                                                                                                                                                                                                                                                                                                                                                                                             |
| 72 30572                                                                                                                                                                                                                                                                                                                      | Plug, Oil drain (Incl. 73)                                                                                                                                                                                                                                                                                                                                                                                                                                                                                                                                                                                                                                                                                                                                                                                                                                                                   |
| 73 28833                                                                                                                                                                                                                                                                                                                      | * Drain Plug Gasket (Do not use w/plast ic plug)                                                                                                                                                                                                                                                                                                                                                                                                                                                                                                                                                                                                                                                                                                                                                                                                                                             |
| 75 27897                                                                                                                                                                                                                                                                                                                      | Seal, Oil                                                                                                                                                                                                                                                                                                                                                                                                                                                                                                                                                                                                                                                                                                                                                                                                                                                                                    |
| 80 30574                                                                                                                                                                                                                                                                                                                      | Shaft, Mechanical governor                                                                                                                                                                                                                                                                                                                                                                                                                                                                                                                                                                                                                                                                                                                                                                                                                                                                   |
| 81 30590A                                                                                                                                                                                                                                                                                                                     | Washer, Flat                                                                                                                                                                                                                                                                                                                                                                                                                                                                                                                                                                                                                                                                                                                                                                                                                                                                                 |
| 82 30591                                                                                                                                                                                                                                                                                                                      | Gear Assy., Governor (Incl. 81)                                                                                                                                                                                                                                                                                                                                                                                                                                                                                                                                                                                                                                                                                                                                                                                                                                                              |
| 83 30588A                                                                                                                                                                                                                                                                                                                     | Spool, Governor                                                                                                                                                                                                                                                                                                                                                                                                                                                                                                                                                                                                                                                                                                                                                                                                                                                                              |
| 84 29193                                                                                                                                                                                                                                                                                                                      | Ring, Retaining                                                                                                                                                                                                                                                                                                                                                                                                                                                                                                                                                                                                                                                                                                                                                                                                                                                                              |
| 86 650488                                                                                                                                                                                                                                                                                                                     | Screw, 1/4-20 x 1-1/4"                                                                                                                                                                                                                                                                                                                                                                                                                                                                                                                                                                                                                                                                                                                                                                                                                                                                       |
| 89 610951                                                                                                                                                                                                                                                                                                                     | Key, Flywheel                                                                                                                                                                                                                                                                                                                                                                                                                                                                                                                                                                                                                                                                                                                                                                                                                                                                                |
| 92 650815                                                                                                                                                                                                                                                                                                                     | Washer, Belleville                                                                                                                                                                                                                                                                                                                                                                                                                                                                                                                                                                                                                                                                                                                                                                                                                                                                           |
| 93 650607                                                                                                                                                                                                                                                                                                                     | Nut, Flywheel                                                                                                                                                                                                                                                                                                                                                                                                                                                                                                                                                                                                                                                                                                                                                                                                                                                                                |
| 103 650489                                                                                                                                                                                                                                                                                                                    |                                                                                                                                                                                                                                                                                                                                                                                                                                                                                                                                                                                                                                                                                                                                                                                                                                                                                              |
|                                                                                                                                                                                                                                                                                                                               | Screw, 1/4-20 x 5/8"                                                                                                                                                                                                                                                                                                                                                                                                                                                                                                                                                                                                                                                                                                                                                                                                                                                                         |
| 110 35349                                                                                                                                                                                                                                                                                                                     | Ground Wire                                                                                                                                                                                                                                                                                                                                                                                                                                                                                                                                                                                                                                                                                                                                                                                                                                                                                  |
| 119 33015A                                                                                                                                                                                                                                                                                                                    | * Gasket, Cylinder head                                                                                                                                                                                                                                                                                                                                                                                                                                                                                                                                                                                                                                                                                                                                                                                                                                                                      |
| 120 33016A                                                                                                                                                                                                                                                                                                                    | Head, Cylinder (Incl. 131)                                                                                                                                                                                                                                                                                                                                                                                                                                                                                                                                                                                                                                                                                                                                                                                                                                                                   |
| 125 32644A                                                                                                                                                                                                                                                                                                                    | Intake Valve (STD)(Incl.151) (Inverte d Ports)                                                                                                                                                                                                                                                                                                                                                                                                                                                                                                                                                                                                                                                                                                                                                                                                                                               |
| 125 32645A                                                                                                                                                                                                                                                                                                                    | Intake Valve (1/32" OS)(Incl.151) (Inverted Ports)                                                                                                                                                                                                                                                                                                                                                                                                                                                                                                                                                                                                                                                                                                                                                                                                                                           |
| 126 29313C                                                                                                                                                                                                                                                                                                                    | Exhaust Valve (STD)(Incl. 151) (Inverted Ports)                                                                                                                                                                                                                                                                                                                                                                                                                                                                                                                                                                                                                                                                                                                                                                                                                                              |
| 126 29315C                                                                                                                                                                                                                                                                                                                    | Exhaust Valve (1/32" OS)(Incl. 151) (Inverted Ports)                                                                                                                                                                                                                                                                                                                                                                                                                                                                                                                                                                                                                                                                                                                                                                                                                                         |
| 127 26073                                                                                                                                                                                                                                                                                                                     | Washer (Not used in late production)                                                                                                                                                                                                                                                                                                                                                                                                                                                                                                                                                                                                                                                                                                                                                                                                                                                         |