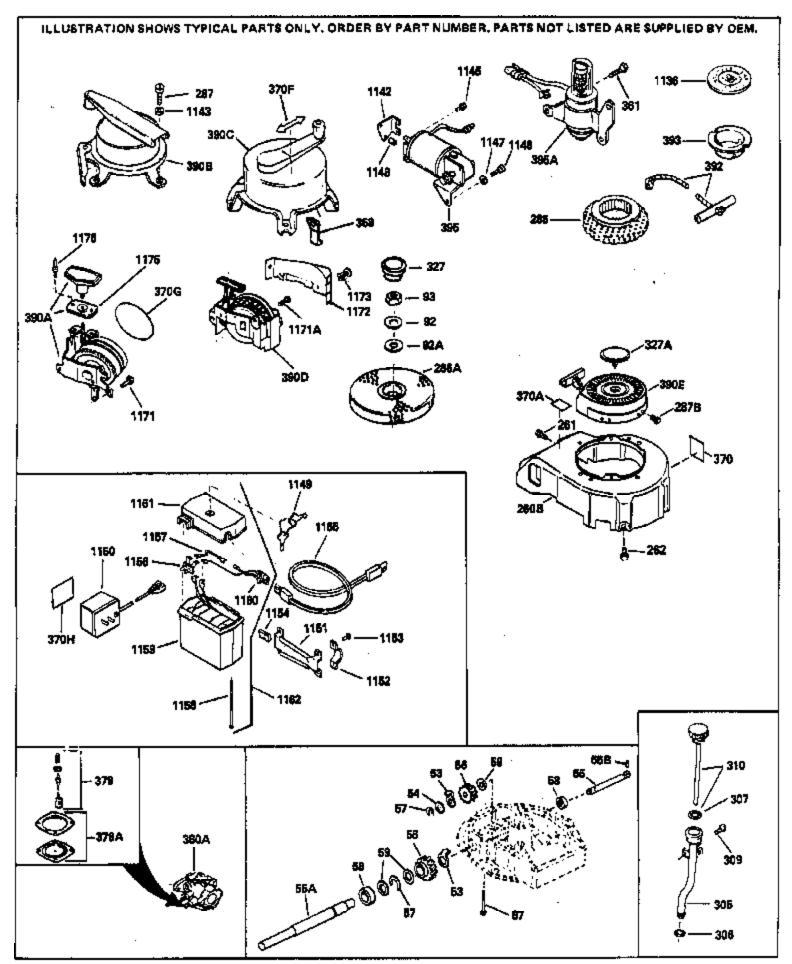

| Ref #      | Part Number Qt                       | y Description                                                                                                                                                                                                                                                                 |
|------------|--------------------------------------|-------------------------------------------------------------------------------------------------------------------------------------------------------------------------------------------------------------------------------------------------------------------------------|
| 312        | 29673                                | * Gasket, Oil filler                                                                                                                                                                                                                                                          |
| 313        | 33876                                | Gasket, Stator                                                                                                                                                                                                                                                                |
| 325A       | 27275                                | Clip, Hi-tension wire (Use as require d)                                                                                                                                                                                                                                      |
| 370A       | 550223                               | Name & Instruction Decal                                                                                                                                                                                                                                                      |
| 370        | 34346                                | Decal, Instruction                                                                                                                                                                                                                                                            |
| 375        | 610942A                              | Magneto NOTE: This magneto is not available as an<br>assembly. The magneto number is shown for reference<br>purposes only. Order component parts individually, as<br>shown in parts breakdown. Refer to Division 5, Section B,<br>page35 or Fiche 6, Grid F-13 for breakdown) |
| 378<br>379 | 30547A<br>30548B<br>631021<br>631597 | Contact Assy., Breaker<br>Condenser<br>Inlet Needle, Seat & Clip Assy.<br>Carburetor (Incl. 184) Refer to Division 5, SectionA, page 104<br>or Fiche 6, Grid E-1 for breakdown)                                                                                               |
| 390        | 590420A                              | Rewind Starter NOTE: Replacement hardware may differ<br>when servicing starter assy. or blower housing. Refer to<br>Service Bulletin 508. (Refer to Division 5, Section C, page 25<br>or Fiche 6, Grid G-3 for breakdown)                                                     |
|            | 33238D<br>730225                     | * Gasket Set (Incl. items marked *)<br>SAE 30 4-Cycle Engine Oil (Quart)                                                                                                                                                                                                      |

## LAV40-50240F Engine Parts List #2

| Ref # | Part Number      | Qty Description                                                      |
|-------|------------------|----------------------------------------------------------------------|
| 19    | 31386            | Spring, Governor                                                     |
| 32    | 32323            | Washer, Thrust                                                       |
| 92    | 650815           | Washer, Belleville                                                   |
| 93    | 650607           | Nut, Flywheel                                                        |
| 182   | 6201             | Screw, 1/4-28 x 7/8"                                                 |
| 261   | 650561           | Screw, 1/4 20 x 5/8"                                                 |
| 262   | 650561           | Screw, 1/4-20 x 5/8"                                                 |
| 287   | 30513            | Screw & Lockwasher, 1/4-28 x 1/2"                                    |
| 287   |                  | Pop Rivet (Purchase locally) (3/16" d ia.)                           |
| 287   | 29716            | Screw, 1/4-28 x 7/16" (Use as require d)                             |
| 306   | 34282            | "O" Ring (This "O" ring is required with metal fill tube only        |
|       |                  | when replacement mounting flange with .777 dia. oil fill hole        |
|       |                  | has been used.)                                                      |
| 370A  | 550223           | Name & Instruction Decal                                             |
|       | 34346            | Decal, Instruction                                                   |
|       | 631021           | Inlet Needle, Seat & Clip Assy.                                      |
|       |                  |                                                                      |
|       |                  |                                                                      |
| 1175  | 590441<br>650639 | Bracket Ass'y. (Use as required)<br>Open End Rivet (Use as required) |