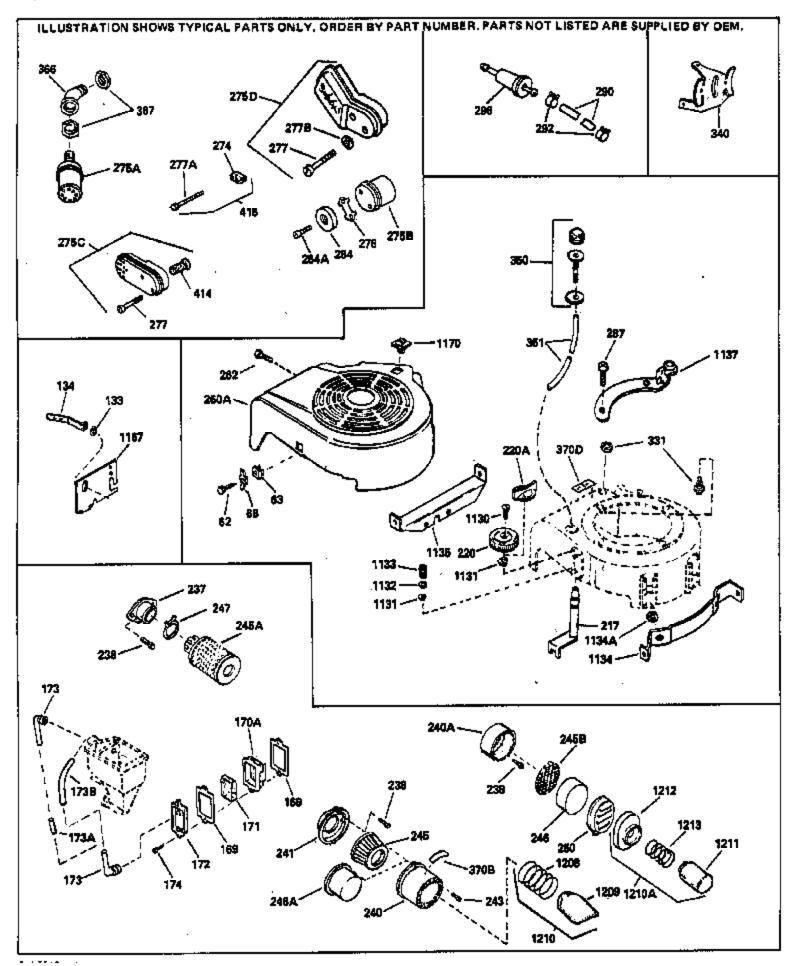

| Ref # | Part Number Qty | Description                                             |
|-------|-----------------|---------------------------------------------------------|
| 19    | 31386           | Spring, Governor                                        |
| 32    | 32323           | Washer, Thrust                                          |
| 169   | 31619A          | * Gasket, Valve spring cover                            |
| 171   | 31410           | Element, Breather                                       |
| 174   | 650128          | Screw, 10-24 x 1/2"                                     |
| 182   | 6201            | Screw, 1/4-28 x 7/8"                                    |
| 238   | 650707          | Screw, 10-32 x 5/8"                                     |
| 262   | 650561          | Screw, 1/4-20 x 5/8"                                    |
| 274   | 26754A          | * Gasket, Exhaust                                       |
| 277A  | 650774          | Screw, 1/4-20 x 2-3/8"                                  |
| 277   | 30063           | Screw, Torx T-30, 1/4-20 x 1/2" (Use as req.)           |
| 287   | 30513           | Screw & Lockwasher, 1/4-28 x 1/2"                       |
| 287   |                 | Pop Rivet (Purchase locally) (3/16" d ia.)              |
| 287   | 29716           | Screw, 1/4-28 x 7/16" (Use as require d)                |
| 290   | 29774           | Fuel Line(Braided 8-1/4")(21 cm)(Use as req.)           |
| 290   | 34357           | Fuel Line (Epichlorohydrin 6-3/4") (1 7 cm)             |
| 290   | 30705           | Fuel Line (Braided 16")(40 cm)(Use as req.)             |
| 292   | 26460           | Fuel Line Clamp (Use as required)                       |
| 415   | 730162          | Muffler Adapter Kit (Incl. 274 & 277A) (Inverted Ports) |