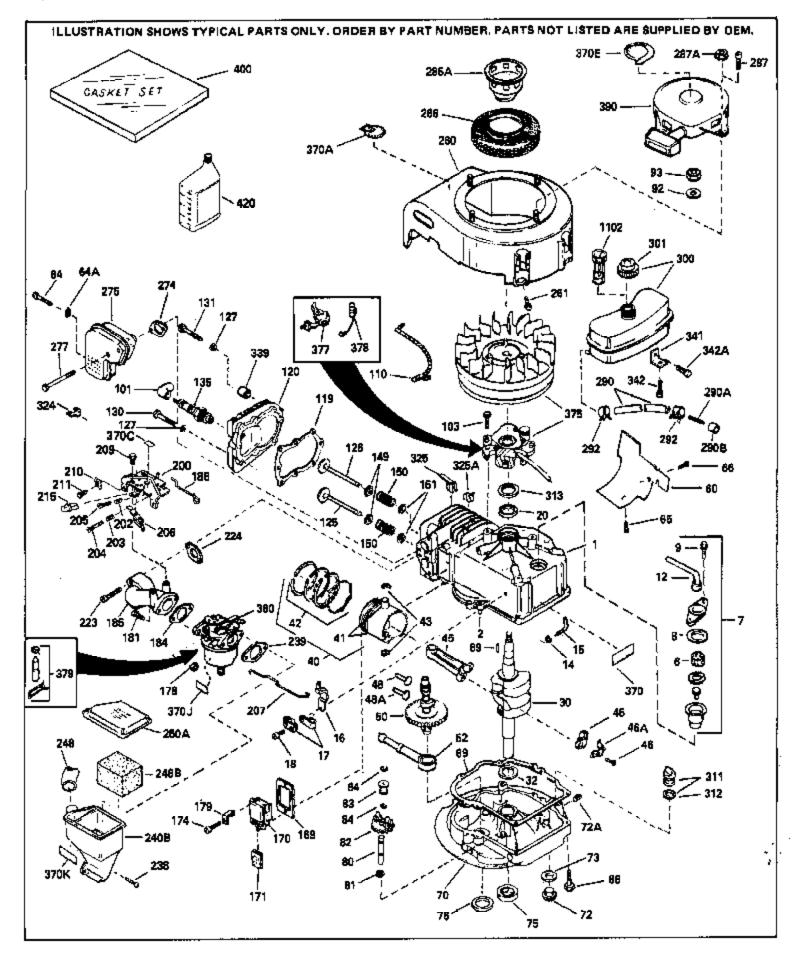

LAV40-50240F Engine Parts List #1

| (2.5/8" Boro)                                                             | Description<br>Cylinder (Incl. 2, 8, 9 & 20) (2-5/8 | Qty | Part Number<br>33027B |                                 |
|---------------------------------------------------------------------------|-----------------------------------------------------|-----|-----------------------|---------------------------------|
| (2-3/8 DOIE)                                                              |                                                     |     |                       |                                 |
|                                                                           | Pin, Dowel                                          |     | 26727                 |                                 |
|                                                                           | Washer, Flat                                        |     | 28277                 |                                 |
|                                                                           | Rod, Governor (Incl. 14)                            |     | 30589                 |                                 |
|                                                                           | Lever, Governor                                     |     | 32651                 |                                 |
|                                                                           | Clamp, Governor lever (Clamp is                     |     | 31335                 | 17                              |
| atermodels. It is positioned                                              | plug end on 1977-78 and latermo                     |     |                       |                                 |
| earlier models.)                                                          | opposite spark plugend on earlier                   |     |                       |                                 |
|                                                                           | Sorow 9.22 x 5/16"                                  |     | 650548                | 10                              |
|                                                                           | Screw, 8-32 x 5/16"                                 |     |                       |                                 |
|                                                                           | Spring, Governor                                    |     | 31386                 |                                 |
|                                                                           | Seal, Oil                                           |     | 32600                 |                                 |
|                                                                           | Crankshaft                                          |     | 32881B                |                                 |
|                                                                           | Washer, Thrust                                      |     | 32323                 |                                 |
|                                                                           | Piston, Pin & Ring Set (Std.) (2-5                  |     | 34851                 |                                 |
| 10" OS)                                                                   | Piston, Pin & Ring Set (.010" OS                    |     | 34852                 | 40                              |
| 20" OS)                                                                   | Piston, Pin & Ring Set (.020" OS                    |     | 34853                 | 40                              |
| ncl. 43)(2 -5/8")                                                         | Piston & Pin Ass'y.(Std.)(Incl. 43                  |     | 32603B                | 41                              |
|                                                                           | Piston & Pin Ass'y. (.010" OS) (In                  |     | 32604B                | 41                              |
|                                                                           | Piston & Pin Ass'y. (.020" OS) (I                   |     | 32605B                |                                 |
|                                                                           | Ring Set (Std.) (2-5/8" Bore)                       |     | 34854                 |                                 |
| 5)                                                                        | Ring Set (.010" OS)                                 |     | 34855                 |                                 |
|                                                                           | Ring Set (.020" OS)                                 |     | 34856                 |                                 |
|                                                                           | Ring, Piston pin retaining                          |     | 20381                 |                                 |
| al 19)                                                                    |                                                     |     | 32875                 |                                 |
|                                                                           | Rod Assy., Connecting (Incl. 18)                    |     |                       |                                 |
| y Production )                                                            | Connecting Rod Bolt (Early Prod                     |     | 32610                 |                                 |
|                                                                           | Bolt, Connecting rod                                |     | 32610A                |                                 |
| th 32610A locking type screw)                                             | Plate, Lock (Do not use with 326                    |     | 32609                 |                                 |
|                                                                           | Lifter, Exhaust valve                               |     | 27241                 |                                 |
|                                                                           | Lifter, Intake valve                                |     | 27241                 |                                 |
|                                                                           | Camshaft                                            |     | 33154                 |                                 |
|                                                                           | Pump Assy., Oil                                     |     | 29914                 |                                 |
| J                                                                         | Extension, Blower housing                           |     | 29745                 | 60                              |
| . 1/2"                                                                    | Screw, Torx T-30, 1/4-20 x 1/2"                     |     | 30063                 | 66                              |
|                                                                           | * Gasket, Mounting flange                           |     | 35261                 | 69                              |
| & 80)                                                                     | Flange Ass'y. (Incl. 72, 75 & 80)                   |     | 32612A                | 70                              |
|                                                                           | Plug, Oil drain (Incl. 73)                          |     | 30572                 | 72                              |
| uired)                                                                    | Oil Drain Plug (Use as required)                    |     | 9556                  | 72A                             |
|                                                                           | * Drain Plug Gasket (Do not use                     |     | 28833                 |                                 |
|                                                                           | Seal, Oil                                           |     | 27897                 |                                 |
| r                                                                         | Shaft, Mechanical governor                          |     | 30574                 |                                 |
|                                                                           | Washer, Flat                                        |     | 30590A                |                                 |
| 81)                                                                       | Gear Assy., Governor (Incl. 81)                     |     | 30591                 |                                 |
| ,                                                                         | Spool, Governor                                     |     | 30588A                |                                 |
|                                                                           | Ring, Retaining                                     |     | 29193                 |                                 |
|                                                                           |                                                     |     |                       |                                 |
|                                                                           | Screw, 1/4-20 x 1-1/4"                              |     | 650488                |                                 |
|                                                                           | Key, Flywheel                                       |     | 610951                |                                 |
|                                                                           | Washer, Belleville                                  |     | 650815                |                                 |
|                                                                           | Nut, Flywheel                                       |     | 650607                |                                 |
|                                                                           | Screw, 1/4-20 x 5/8"                                |     | 650489                |                                 |
|                                                                           | Ground Wire                                         |     | 35349                 |                                 |
|                                                                           | * Gasket, Cylinder head                             |     | 33015A                |                                 |
|                                                                           | Head, Cylinder (Incl. 131)                          |     | 33016A                | 120                             |
| I) (Inverte d Ports)                                                      | Intake Valve (STD)(Incl.151) (Inve                  |     | 32644A                | 125                             |
|                                                                           |                                                     |     | 32645A                |                                 |
|                                                                           |                                                     |     |                       |                                 |
|                                                                           |                                                     |     |                       |                                 |
|                                                                           |                                                     |     |                       |                                 |
|                                                                           |                                                     |     |                       | 121                             |
| cl.151) (Inverted Port<br>151) (Inverted Ports)<br>Incl. 151) (Inverted P | Head, Cylinder (Incl. 131)                          |     | 33016A<br>32644A      | 120<br>125<br>125<br>126<br>126 |

|            | Part Number Qt          | / Description                                                                            |
|------------|-------------------------|------------------------------------------------------------------------------------------|
| 127        | 650691                  | Washer (Used on late production)                                                         |
| 130        | 6021A                   | Screw, 5/16-18 x 1-1/2" (Use as requi red)                                               |
| 130        | 650818                  | Screw, 5/16-18 x 1-1/2" (Use as required)                                                |
|            | 650694A                 | Screw, 5/16-18 x 2" (Use as required)                                                    |
|            | 650697A                 | Screw, 5/16-18 x 2-1/2" (Use as required)                                                |
|            | 33636                   | Spark Plug (J-8C)                                                                        |
|            |                         |                                                                                          |
|            | 31671                   | Valve Spring Cap) (Used in early prod uction)                                            |
|            | 31672                   | Spring, Valve                                                                            |
|            | 31673                   | Cap, Lower valve spring                                                                  |
| 169        | 31619A                  | * Gasket, Valve spring cover                                                             |
| 170        | 31337A                  | Body Assy., Breather (Incl. 169 & 171)                                                   |
| 171        | 31410                   | Element, Breather                                                                        |
|            | 650128                  | Screw, 10-24 x 1/2"                                                                      |
|            | 29752                   | Nut & Lockwasher, 1/4-28                                                                 |
|            | 6201                    |                                                                                          |
|            |                         | Screw, 1/4-28 x 7/8"                                                                     |
|            | 6201                    | Screw, 1/4-28 x 7/8"                                                                     |
|            | 26756                   | * Gasket, Carburetor                                                                     |
|            | 32650                   | Pipe, Intake                                                                             |
| 186        | 32653                   | Link, Governor spring                                                                    |
| 200        | 32181A                  | Control Bracket (Incl. 203, 204 & 206 )                                                  |
|            | 31342                   | Spring, Compression                                                                      |
|            | 650549                  | Screw, 5-40 x 7/16"                                                                      |
|            |                         |                                                                                          |
|            | 610973                  | Terminal Assy.                                                                           |
|            | 33133                   | Link, Governor-to-throttle                                                               |
|            | 30200                   | Screw, 10-24 x 9/16"                                                                     |
| 210        | 27793                   | Clip, Conduit                                                                            |
| 211        | 28942                   | Screw, 10-32 x 3/8"                                                                      |
|            | 650664                  | Screw, 1/4-20 x 1-19/32"                                                                 |
|            | 32649A                  | * Gasket, Intake                                                                         |
|            | 650707                  |                                                                                          |
|            |                         | Screw, 10-32 x 5/8"                                                                      |
|            | 33051                   | * Gasket, Air cleaner                                                                    |
|            | 33005                   | Body, Air cleaner                                                                        |
|            | 33006                   | Element, Air cleaner                                                                     |
| 248        | 33008                   | Tube, Air cleaner                                                                        |
| 250A       | 33007                   | Cover, Air cleaner                                                                       |
|            | 33738D                  | Blower Housing NOTE: Replacement hardware may differ                                     |
| 200        |                         | when servicing starter assy. or blower housing. Refer to                                 |
|            |                         | Service Bulletin 508.                                                                    |
|            |                         |                                                                                          |
| 261        | 650561                  | Screw, 1/4 20 x 5/8"                                                                     |
|            | 26754A                  | * Gasket, Exhaust                                                                        |
|            | 35771                   |                                                                                          |
|            |                         | Muffler (Incl. 274)                                                                      |
|            | 30063                   | Screw, Torx T-30, 1/4-20 x 1/2" (Use as req.)                                            |
|            | 33667                   | Cup, Starter                                                                             |
| 286        | 33668                   | Screen, Starter cup                                                                      |
| 287        | 30513                   | Screw & Lockwasher, 1/4-28 x 1/2"                                                        |
| 287        |                         | Pop Rivet (Purchase locally) (3/16" d ia.)                                               |
|            | 29716                   | Screw, 1/4-28 x 7/16" (Use as require d)                                                 |
|            | 29752                   |                                                                                          |
|            |                         | Nut & Lockwasher, 1/4-28 (Use as required)                                               |
|            | 29774                   | Fuel Line(Braided 8-1/4")(21 cm)(Use as req.)                                            |
|            | 34357                   | Fuel Line (Epichlorohydrin 6-3/4") (1 7 cm)                                              |
| 290        | 30705                   | Fuel Line (Braided 16")(40 cm)(Use as req.)                                              |
|            | 26460                   | Fuel Line Clamp (Use as required)                                                        |
|            | 32671                   | Fuel Tank (Incl. 292 & 301)                                                              |
|            | 410144B                 | Fuel Cap (Std.) (Use as required)                                                        |
|            |                         |                                                                                          |
|            |                         |                                                                                          |
| 301        | 33032                   | Fuel Cap (Use as required)                                                               |
| 301<br>301 | 33032<br>34210<br>27625 | Fuel Cap (Use as required)<br>Fuel Cap (use as required)<br>Plug, Oil filler (Incl. 312) |

| Ref #      | Part Number Qt                       | y Description                                                                                                                                                                                                                                                                 |
|------------|--------------------------------------|-------------------------------------------------------------------------------------------------------------------------------------------------------------------------------------------------------------------------------------------------------------------------------|
| 312        | 29673                                | * Gasket, Oil filler                                                                                                                                                                                                                                                          |
| 313        | 33876                                | Gasket, Stator                                                                                                                                                                                                                                                                |
| 325A       | 27275                                | Clip, Hi-tension wire (Use as require d)                                                                                                                                                                                                                                      |
| 370A       | 550223                               | Name & Instruction Decal                                                                                                                                                                                                                                                      |
| 370        | 34346                                | Decal, Instruction                                                                                                                                                                                                                                                            |
| 375        | 610942A                              | Magneto NOTE: This magneto is not available as an<br>assembly. The magneto number is shown for reference<br>purposes only. Order component parts individually, as<br>shown in parts breakdown. Refer to Division 5, Section B,<br>page35 or Fiche 6, Grid F-13 for breakdown) |
| 378<br>379 | 30547A<br>30548B<br>631021<br>631597 | Contact Assy., Breaker<br>Condenser<br>Inlet Needle, Seat & Clip Assy.<br>Carburetor (Incl. 184) Refer to Division 5, SectionA, page 104<br>or Fiche 6, Grid E-1 for breakdown)                                                                                               |
| 390        | 590420A                              | Rewind Starter NOTE: Replacement hardware may differ<br>when servicing starter assy. or blower housing. Refer to<br>Service Bulletin 508. (Refer to Division 5, Section C, page 25<br>or Fiche 6, Grid G-3 for breakdown)                                                     |
|            | 33238D<br>730225                     | * Gasket Set (Incl. items marked *)<br>SAE 30 4-Cycle Engine Oil (Quart)                                                                                                                                                                                                      |