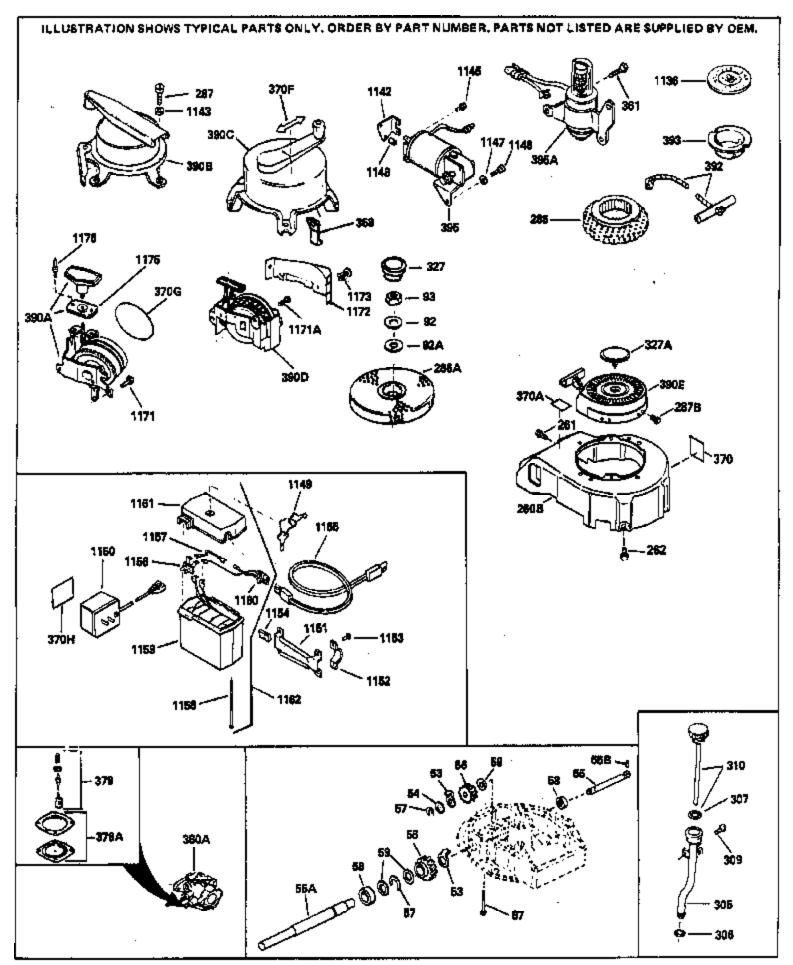

| Ref #      | Part Number                          | Qty Description                                                                                                                                                                                                                                                                             |
|------------|--------------------------------------|---------------------------------------------------------------------------------------------------------------------------------------------------------------------------------------------------------------------------------------------------------------------------------------------|
| 325A       | 27275                                | Clip, Hi-tension wire (Use as require d)                                                                                                                                                                                                                                                    |
| 370C       | 35344                                | Decal, Speed control                                                                                                                                                                                                                                                                        |
| 370        | 34346                                | Decal, Instruction                                                                                                                                                                                                                                                                          |
| 370A       | 550223                               | Name & Instruction Decal                                                                                                                                                                                                                                                                    |
| 375        | 610755                               | Magneto (W/Ring Gear) NOTE: This magneto is not<br>available as an assembly. The magneto number is shown for<br>reference purposes only. Order component parts individually,<br>as shown in parts breakdown. Refer to Division 5, Section B,<br>page24 or Fiche 6, Grid F-11 for breakdown) |
| 378<br>379 | 30547A<br>30548B<br>631021<br>631452 | Contact Assy., Breaker<br>Condenser<br>Inlet Needle, Seat & Clip Assy.<br>Carburetor (Incl. 184) Refer to Division 5, SectionA, page 100<br>or Fiche 6, Grid D-13 for breakdown)                                                                                                            |
| 390        | 590420A                              | Rewind Starter NOTE: Replacement hardware may differ<br>when servicing starter assy. or blower housing. Refer to<br>Service Bulletin 508. (Refer to Division 5, Section C, page 25<br>or Fiche 6, Grid G-3 for breakdown)                                                                   |
| 400<br>420 | 33238D<br>730225                     | * Gasket Set (Incl. items marked *)<br>SAE 30 4-Cycle Engine Oil (Quart)                                                                                                                                                                                                                    |

## LAV40-50256B Engine Parts List #2

| Ref # | Part Number Qty | Description                                                                   |
|-------|-----------------|-------------------------------------------------------------------------------|
| 19    | 31386           | Spring, Governor                                                              |
| 32    | 32323           | Washer, Thrust                                                                |
| 92    | 650815          | Washer, Belleville                                                            |
| 93    | 650607          | Nut, Flywheel                                                                 |
| 182   | 6201            | Screw, 1/4-28 x 7/8"                                                          |
| 261   | 650561          | Screw, 1/4 20 x 5/8"                                                          |
| 262   | 650561          | Screw, 1/4-20 x 5/8"                                                          |
| 287   | 29716           | Screw, 1/4-28 x 7/16" (Use as require d)                                      |
| 287   | 30513           | Screw & Lockwasher, 1/4-28 x 1/2"                                             |
| 287   |                 | Pop Rivet (Purchase locally) (3/16" d ia.)                                    |
| 306   | 34282           | "O" Ring (This "O" ring is required with metal fill tube only                 |
|       |                 | when replacement mounting flange with .777 dia. oil fill hole has been used.) |
|       |                 | has been used.)                                                               |
| 370A  | 550223          | Name & Instruction Decal                                                      |
| 370   | 34346           | Decal, Instruction                                                            |
| 379   | 631021          | Inlet Needle, Seat & Clip Assy.                                               |
| 1175  | 590441          | Bracket Ass'y. (Use as required)                                              |
| 1176  | 650639          | Open End Rivet (Use as required)                                              |