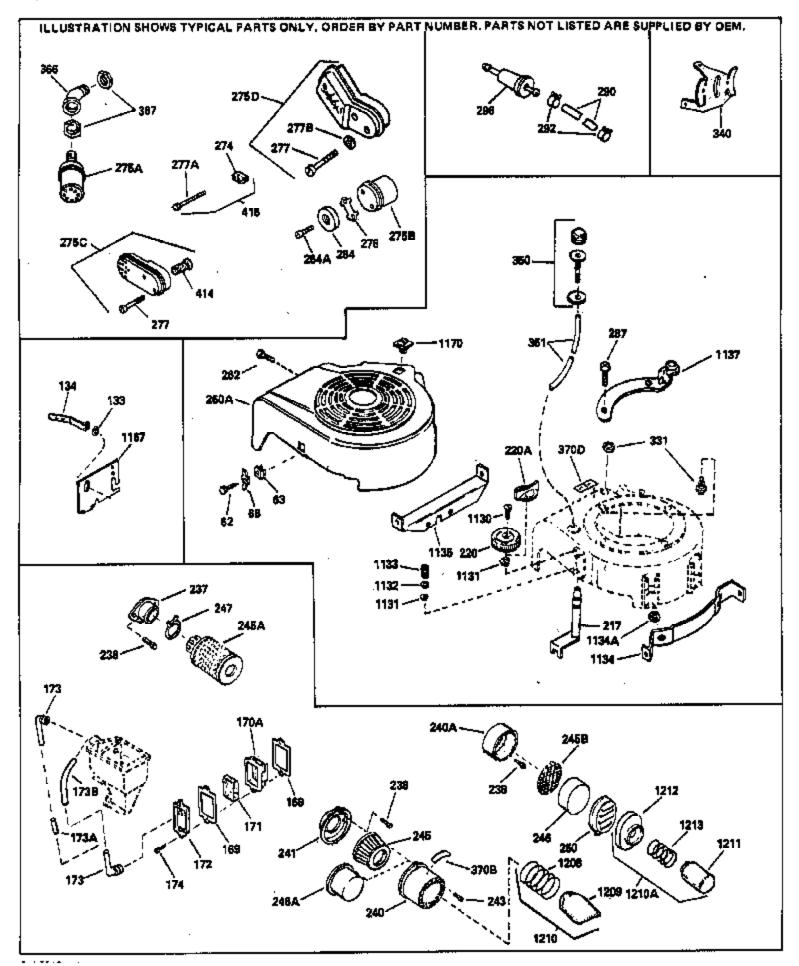

| Ref # | Part Number Qty | Description                                             |
|-------|-----------------|---------------------------------------------------------|
| 19    | 31386           | Spring, Governor                                        |
| 32    | 32323           | Washer, Thrust                                          |
| 169   | 31619A          | * Gasket, Valve spring cover                            |
| 171   | 31410           | Element, Breather                                       |
| 174   | 650128          | Screw, 10-24 x 1/2"                                     |
| 182   | 6201            | Screw, 1/4-28 x 7/8"                                    |
| 238   | 28820           | Screw, 10-32 x 1/2"                                     |
| 240   | 31715           | Body, Air cleaner                                       |
| 241   | 31691           | Bracket, Air cleaner                                    |
| 243   | 650152          | Screw, 8-32 x 3/8"                                      |
| 245   | 30727           | Air Cleaner Filter                                      |
| 262   | 650561          | Screw, 1/4-20 x 5/8"                                    |
| 274   | 26754A          | * Gasket, Exhaust                                       |
| 277   | 30063           | Screw, Torx T-30, 1/4-20 x 1/2" (Use as req.)           |
| 277A  | 650774          | Screw, 1/4-20 x 2-3/8"                                  |
| 287   | 29716           | Screw, 1/4-28 x 7/16" (Use as require d)                |
| 287   | 30513           | Screw & Lockwasher, 1/4-28 x 1/2"                       |
| 287   |                 | Pop Rivet (Purchase locally) (3/16" d ia.)              |
| 290   | 29774           | Fuel Line(Braided 8-1/4")(21 cm)(Use as req.)           |
| 290   | 34357           | Fuel Line (Epichlorohydrin 6-3/4") (1 7 cm)             |
| 290   | 30705           | Fuel Line (Braided 16")(40 cm)(Use as req.)             |
| 292   | 26460           | Fuel Line Clamp (Use as required)                       |
| 370B  | 31752           | Decal, Air cleaner                                      |
| 415   | 730162          | Muffler Adapter Kit (Incl. 274 & 277A) (Inverted Ports) |