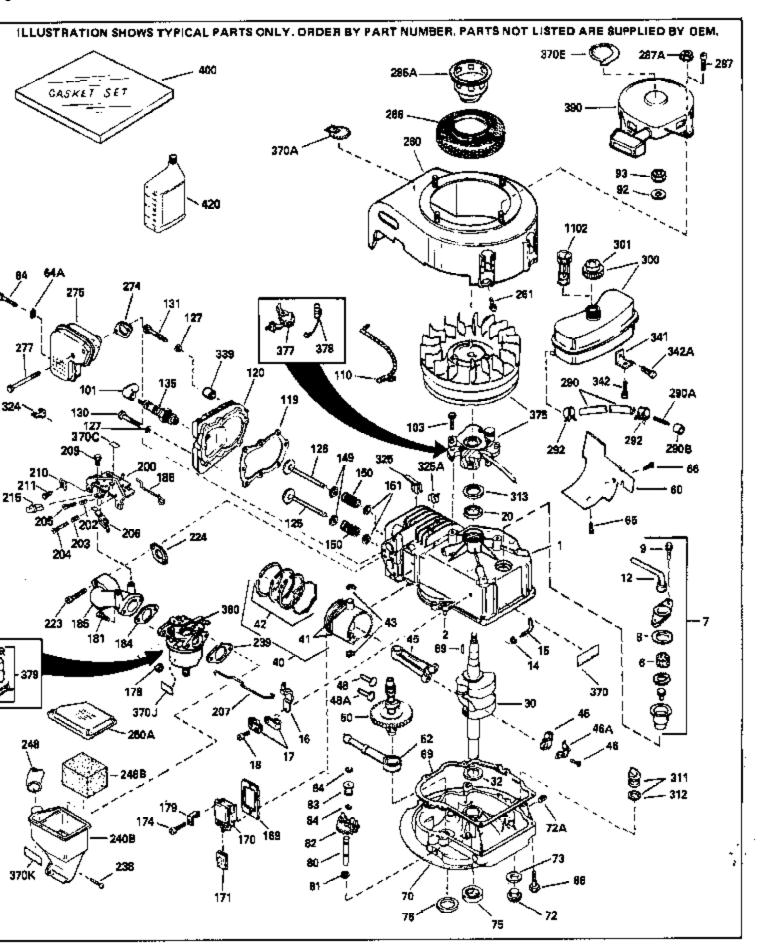

LAV40-50256B Engine Parts List #1

R ß

ð

| Ref # | Part Number Qty | Description                                             |
|-------|-----------------|---------------------------------------------------------|
| 1     | 33027B          | Cylinder (Incl. 2, 8, 9 & 20) (2-5/8" Bore)             |
|       | 26727           | Pin, Dowel                                              |
|       | 28277           | Washer, Flat                                            |
|       |                 | •                                                       |
|       | 30589           | Rod, Governor (Incl. 14)                                |
|       | 32651           | Lever, Governor                                         |
| 17    | 31335           | Clamp, Governor lever (Clamp is positioned towardsspark |
|       |                 | plug end on 1977-78 and latermodels. It is positioned   |
|       |                 | opposite spark plugend on earlier models.)              |
| 10    | 050510          |                                                         |
|       | 650548          | Screw, 8-32 x 5/16"                                     |
| 19    | 31386           | Spring, Governor                                        |
| 20    | 32600           | Seal, Oil                                               |
| 30    | 32882A          | Crankshaft                                              |
|       | 32323           | Washer, Thrust                                          |
|       | 34851           | Piston, Pin & Ring Set (Std.) (2-5/8" Bore)             |
|       | 34852           | Piston, Pin & Ring Set (.010" OS)                       |
|       |                 |                                                         |
|       | 34853           | Piston, Pin & Ring Set (.020" OS)                       |
|       | 32603B          | Piston & Pin Ass'y.(Std.)(Incl. 43)(2 -5/8")            |
|       | 32604B          | Piston & Pin Ass'y. (.010" OS) (Incl. 43)               |
| 41    | 32605B          | Piston & Pin Ass'y. (.020" OS) (Incl. 43)               |
| 42    | 34854           | Ring Set (Std.) (2-5/8" Bore)                           |
|       | 34855           | Ring Set (.010" OS)                                     |
|       | 34856           | Ring Set (.020" OS)                                     |
|       | 20381           | Ring, Piston pin retaining                              |
|       |                 |                                                         |
|       | 32875           | Rod Assy., Connecting (Incl. 18)                        |
|       | 32609           | Plate, Lock (Do not use with 32610A locking type screw) |
|       | 32610           | Connecting Rod Bolt (Early Production)                  |
| 46    | 32610A          | Bolt, Connecting rod                                    |
| 48    | 27241           | Lifter, Exhaust valve                                   |
| 48A   | 32646           | Lifter, Intake valve                                    |
|       | 32647           | Camshaft (MCR)                                          |
|       | 29914           | Pump Assy., Oil                                         |
|       | 29745           | Extension, Blower housing                               |
|       |                 |                                                         |
|       | 30063           | Screw, Torx T-30, 1/4-20 x 1/2"                         |
|       | 35261           | * Gasket, Mounting flange                               |
|       | 32612A          | Flange Ass'y. (Incl. 72, 75 & 80)                       |
| 72    | 30572           | Plug, Oil drain (Incl. 73)                              |
| 72A   | 9556            | Oil Drain Plug (Use as required)                        |
| 73    | 28833           | * Drain Plug Gasket (Do not use w/plast ic plug)        |
|       | 27897           | Seal, Oil                                               |
|       | 30574           | Shaft, Mechanical governor                              |
|       | 30590A          |                                                         |
|       |                 | Washer, Flat                                            |
|       | 30591           | Gear Assy., Governor (Incl. 81)                         |
|       | 30588A          | Spool, Governor                                         |
|       | 29193           | Ring, Retaining                                         |
| 86    | 650488          | Screw, 1/4-20 x 1-1/4"                                  |
| 89    | 610951          | Key, Flywheel                                           |
|       | 650815          | Washer, Belleville                                      |
|       | 650607          | Nut, Flywheel                                           |
|       | 27276           | Cover, Spark plug                                       |
|       |                 |                                                         |
|       | 650489          | Screw, 1/4-20 x 5/8"                                    |
|       | 35349           | Ground Wire                                             |
|       | 33015A          | * Gasket, Cylinder head                                 |
| 120   | 33016A          | Head, Cylinder (Incl. 131)                              |
| 125   | 32644A          | Intake Valve (STD)(Incl.151) (Inverte d Ports)          |
|       | 32645A          | Intake Valve (1/32" OS)(Incl.151) (Inverted Ports)      |
|       | 29313C          | Exhaust Valve (STD)(Incl. 151) (Inverted Ports)         |
|       | 29315C          | Exhaust Valve (01/2/ OS)(Incl. 151) (Inverted Ports)    |
| 120   | 200100          |                                                         |
|       |                 |                                                         |

| Ref #                                                  | Part Number Q                                                 | ty Description                                                                                                                                                                                |
|--------------------------------------------------------|---------------------------------------------------------------|-----------------------------------------------------------------------------------------------------------------------------------------------------------------------------------------------|
|                                                        | 26073                                                         | Washer (Not used in late production)                                                                                                                                                          |
|                                                        | 650691                                                        | Washer (Used on late production)                                                                                                                                                              |
|                                                        | 6021A                                                         | Screw, 5/16-18 x 1-1/2" (Use as required)                                                                                                                                                     |
|                                                        | 650818                                                        |                                                                                                                                                                                               |
|                                                        |                                                               | Screw, 5/16-18 x 1-1/2" (Use as required)                                                                                                                                                     |
|                                                        | 650694A                                                       | Screw, 5/16-18 x 2" (Use as required)                                                                                                                                                         |
|                                                        | 650697A                                                       | Screw, 5/16-18 x 2-1/2" (Use as requi red)                                                                                                                                                    |
| 135                                                    | 33636                                                         | Spark Plug (J-8C)                                                                                                                                                                             |
| 149                                                    | 31671                                                         | Valve Spring Cap) (Used in early prod uction)                                                                                                                                                 |
|                                                        | 31672                                                         | Spring, Valve                                                                                                                                                                                 |
|                                                        | 31673                                                         | Cap, Lower valve spring                                                                                                                                                                       |
|                                                        |                                                               |                                                                                                                                                                                               |
|                                                        | 31619A                                                        | * Gasket, Valve spring cover                                                                                                                                                                  |
|                                                        | 31337A                                                        | Body Assy., Breather (Incl. 169 & 171)                                                                                                                                                        |
| 171                                                    | 31410                                                         | Element, Breather                                                                                                                                                                             |
| 174                                                    | 650128                                                        | Screw, 10-24 x 1/2"                                                                                                                                                                           |
| 178                                                    | 29752                                                         | Nut & Lockwasher, 1/4-28                                                                                                                                                                      |
|                                                        | 6201                                                          | Screw, 1/4-28 x 7/8"                                                                                                                                                                          |
|                                                        | 6201                                                          |                                                                                                                                                                                               |
|                                                        |                                                               | Screw, 1/4-28 x 7/8"                                                                                                                                                                          |
|                                                        | 31688A                                                        | * Gasket, Carburetor                                                                                                                                                                          |
|                                                        | 32650                                                         | Pipe, Intake                                                                                                                                                                                  |
| 186                                                    | 32653                                                         | Link, Governor spring                                                                                                                                                                         |
| 200                                                    | 32264A                                                        | Control Bracket (Incl. 203, 204 & 206 )                                                                                                                                                       |
|                                                        | 31342                                                         | Spring, Compression                                                                                                                                                                           |
|                                                        | 650549                                                        | Screw, 5-40 x 7/16"                                                                                                                                                                           |
|                                                        |                                                               |                                                                                                                                                                                               |
|                                                        | 610973                                                        | Terminal Assy.                                                                                                                                                                                |
|                                                        | 32652                                                         | Link, Governor-to-throttle                                                                                                                                                                    |
| 209                                                    | 30200                                                         | Screw, 10-24 x 9/16"                                                                                                                                                                          |
| 210                                                    | 27793                                                         | Clip, Conduit                                                                                                                                                                                 |
| 211                                                    | 28942                                                         | Screw, 10-32 x 3/8"                                                                                                                                                                           |
|                                                        | 650664                                                        | Screw, 1/4-20 x 1-19/32"                                                                                                                                                                      |
|                                                        | 32649A                                                        |                                                                                                                                                                                               |
|                                                        |                                                               | * Gasket, Intake                                                                                                                                                                              |
|                                                        | 28820                                                         | Screw, 10-32 x 1/2"                                                                                                                                                                           |
|                                                        | 27272A                                                        | * Gasket, Air cleaner                                                                                                                                                                         |
| 260                                                    | 32455B                                                        | Housing, Blower NOTE: Replacement hardware may differ                                                                                                                                         |
|                                                        |                                                               | when servicing starter assy. or blower housing. Refer to                                                                                                                                      |
|                                                        |                                                               | Service Bulletin 508.                                                                                                                                                                         |
|                                                        |                                                               |                                                                                                                                                                                               |
| 261                                                    | 650561                                                        | Screw, 1/4 20 x 5/8"                                                                                                                                                                          |
| 274                                                    | 26754A                                                        | * Gasket, Exhaust                                                                                                                                                                             |
|                                                        | 35771                                                         | Muffler (Incl. 274)                                                                                                                                                                           |
|                                                        | 30063                                                         | Screw, Torx T-30, 1/4-20 x 1/2" (Use as req.)                                                                                                                                                 |
|                                                        |                                                               |                                                                                                                                                                                               |
|                                                        | 590416                                                        | Cup, Starter                                                                                                                                                                                  |
|                                                        | 590417                                                        | Screen, Starter cup                                                                                                                                                                           |
|                                                        | 29752                                                         | Nut & Lockwasher, 1/4-28 (Use as requ ired)                                                                                                                                                   |
| 287                                                    | 29716                                                         | Screw, 1/4-28 x 7/16" (Use as require d)                                                                                                                                                      |
|                                                        | 30513                                                         | Screw & Lockwasher, 1/4-28 x 1/2"                                                                                                                                                             |
| 287                                                    |                                                               | Pop Rivet (Purchase locally) (3/16" d ia.)                                                                                                                                                    |
|                                                        | 29774                                                         |                                                                                                                                                                                               |
|                                                        |                                                               | Fuel Line(Braided 8-1/4")(21 cm)(Use as req.)                                                                                                                                                 |
|                                                        | 34357                                                         | Fuel Line (Epichlorohydrin 6-3/4") (1 7 cm)                                                                                                                                                   |
| 000                                                    | 30705                                                         | Fuel Line (Braided 16")(40 cm)(Use as req.)                                                                                                                                                   |
|                                                        |                                                               | Connector, Fuel line (Braided 8-1/4") (21cm)                                                                                                                                                  |
|                                                        | 29774                                                         |                                                                                                                                                                                               |
| 290B                                                   | 29774                                                         |                                                                                                                                                                                               |
| 290B<br>290A                                           | 29774<br>31400                                                | Fuel Line (Metal 3-3/8")                                                                                                                                                                      |
| 290B<br>290A<br>292                                    | 29774<br>31400<br>26460                                       | Fuel Line (Metal 3-3/8")<br>Fuel Line Clamp (Use as required)                                                                                                                                 |
| 290B<br>290A<br>292<br>300                             | 29774<br>31400<br>26460<br>32671                              | Fuel Line (Metal 3-3/8")<br>Fuel Line Clamp (Use as required)<br>Fuel Tank (Incl. 292 & 301)                                                                                                  |
| 290B<br>290A<br>292<br>300<br>301                      | 29774<br>31400<br>26460<br>32671<br>410144B                   | Fuel Line (Metal 3-3/8")<br>Fuel Line Clamp (Use as required)<br>Fuel Tank (Incl. 292 & 301)<br>Fuel Cap (Std.) (Use as required)                                                             |
| 290B<br>290A<br>292<br>300<br>301<br>301               | 29774<br>31400<br>26460<br>32671<br>410144B<br>33032          | Fuel Line (Metal 3-3/8")<br>Fuel Line Clamp (Use as required)<br>Fuel Tank (Incl. 292 & 301)<br>Fuel Cap (Std.) (Use as required)<br>Fuel Cap (Use as required)                               |
| 290B<br>290A<br>292<br>300<br>301<br>301               | 29774<br>31400<br>26460<br>32671<br>410144B                   | Fuel Line (Metal 3-3/8")<br>Fuel Line Clamp (Use as required)<br>Fuel Tank (Incl. 292 & 301)<br>Fuel Cap (Std.) (Use as required)                                                             |
| 290B<br>290A<br>292<br>300<br>301<br>301<br>301        | 29774<br>31400<br>26460<br>32671<br>410144B<br>33032          | Fuel Line (Metal 3-3/8")<br>Fuel Line Clamp (Use as required)<br>Fuel Tank (Incl. 292 & 301)<br>Fuel Cap (Std.) (Use as required)<br>Fuel Cap (Use as required)<br>Fuel Cap (use as required) |
| 290B<br>290A<br>292<br>300<br>301<br>301<br>301<br>301 | 29774<br>31400<br>26460<br>32671<br>410144B<br>33032<br>34210 | Fuel Line (Metal 3-3/8")<br>Fuel Line Clamp (Use as required)<br>Fuel Tank (Incl. 292 & 301)<br>Fuel Cap (Std.) (Use as required)<br>Fuel Cap (Use as required)                               |

| Ref #      | Part Number                          | Qty Description                                                                                                                                                                                                                                                                             |
|------------|--------------------------------------|---------------------------------------------------------------------------------------------------------------------------------------------------------------------------------------------------------------------------------------------------------------------------------------------|
| 325A       | 27275                                | Clip, Hi-tension wire (Use as require d)                                                                                                                                                                                                                                                    |
| 370C       | 35344                                | Decal, Speed control                                                                                                                                                                                                                                                                        |
| 370        | 34346                                | Decal, Instruction                                                                                                                                                                                                                                                                          |
| 370A       | 550223                               | Name & Instruction Decal                                                                                                                                                                                                                                                                    |
| 375        | 610755                               | Magneto (W/Ring Gear) NOTE: This magneto is not<br>available as an assembly. The magneto number is shown for<br>reference purposes only. Order component parts individually,<br>as shown in parts breakdown. Refer to Division 5, Section B,<br>page24 or Fiche 6, Grid F-11 for breakdown) |
| 378<br>379 | 30547A<br>30548B<br>631021<br>631452 | Contact Assy., Breaker<br>Condenser<br>Inlet Needle, Seat & Clip Assy.<br>Carburetor (Incl. 184) Refer to Division 5, SectionA, page 100<br>or Fiche 6, Grid D-13 for breakdown)                                                                                                            |
| 390        | 590420A                              | Rewind Starter NOTE: Replacement hardware may differ<br>when servicing starter assy. or blower housing. Refer to<br>Service Bulletin 508. (Refer to Division 5, Section C, page 25<br>or Fiche 6, Grid G-3 for breakdown)                                                                   |
| 400<br>420 | 33238D<br>730225                     | * Gasket Set (Incl. items marked *)<br>SAE 30 4-Cycle Engine Oil (Quart)                                                                                                                                                                                                                    |