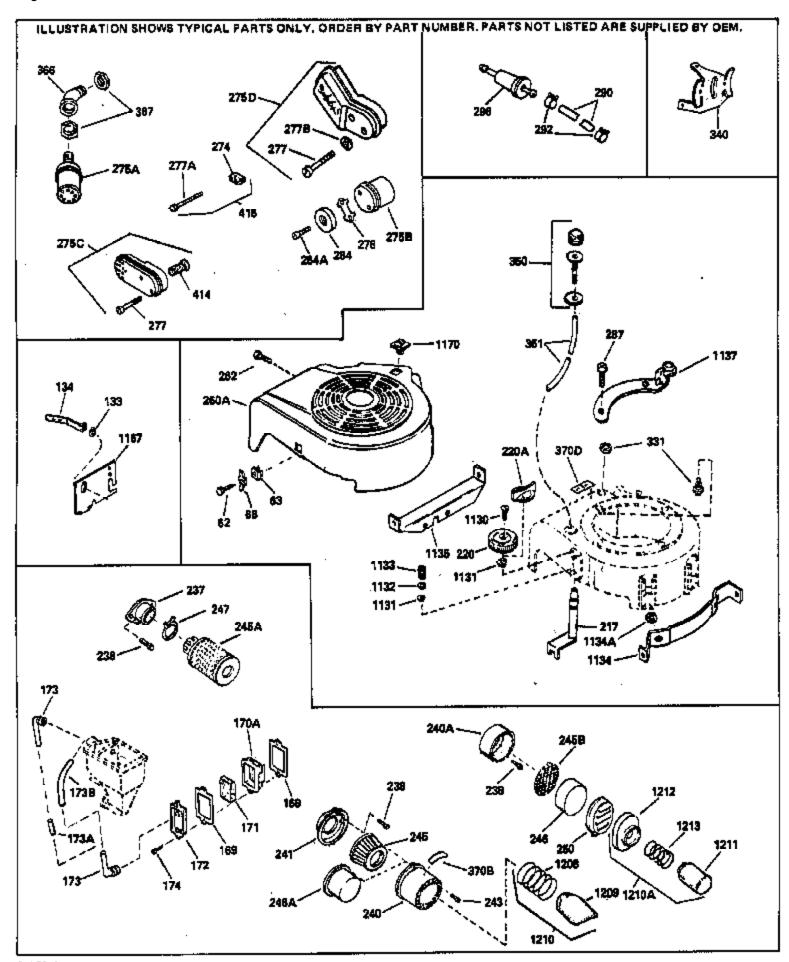

| Ref # Part Number         Qty Description           127 26073         Washer (Not used in late production)           127 650691         Washer (Used on late production)           130 6021A         Screw, 5/16-18 x 1-1/2" (Use as requi red)           130 650818         Screw, 5/16-18 x 1-1/2" (Use as requi red)           131 650694A         Screw, 5/16-18 x 2" (Use as required)           131 650697A         Screw, 5/16-18 x 2-1/2" (Use as requi red)           135 33636         Spark Plug (J-8C)           149 31671         Valve Spring Cap) (Used in early prod uction) |           |
|----------------------------------------------------------------------------------------------------------------------------------------------------------------------------------------------------------------------------------------------------------------------------------------------------------------------------------------------------------------------------------------------------------------------------------------------------------------------------------------------------------------------------------------------------------------------------------------------|-----------|
| 127       650691       Washer (Used on late production)         130       6021A       Screw, 5/16-18 x 1-1/2" (Use as requi red)         130       650818       Screw, 5/16-18 x 1-1/2" (Use as requi red)         131       650694A       Screw, 5/16-18 x 2" (Use as required)         131       650697A       Screw, 5/16-18 x 2-1/2" (Use as requi red)         135       33636       Spark Plug (J-8C)                                                                                                                                                                                  |           |
| 130 6021A Screw, 5/16-18 x 1-1/2" (Use as requi red) 130 650818 Screw, 5/16-18 x 1-1/2" (Use as requi red) 131 650694A Screw, 5/16-18 x 2" (Use as required) 131 650697A Screw, 5/16-18 x 2-1/2" (Use as required) 135 33636 Spark Plug (J-8C)                                                                                                                                                                                                                                                                                                                                               |           |
| 130 650818 Screw, 5/16-18 x 1-1/2" (Use as requi red) 131 650694A Screw, 5/16-18 x 2" (Use as required) 131 650697A Screw, 5/16-18 x 2-1/2" (Use as required) 135 33636 Spark Plug (J-8C)                                                                                                                                                                                                                                                                                                                                                                                                    |           |
| 131 650694A Screw, 5/16-18 x 2" (Use as required) 131 650697A Screw, 5/16-18 x 2-1/2" (Use as required) 135 33636 Spark Plug (J-8C)                                                                                                                                                                                                                                                                                                                                                                                                                                                          |           |
| 131 650697A Screw, 5/16-18 x 2-1/2" (Use as required) 135 33636 Spark Plug (J-8C)                                                                                                                                                                                                                                                                                                                                                                                                                                                                                                            |           |
| 135 33636 Spark Plug (J-8C)                                                                                                                                                                                                                                                                                                                                                                                                                                                                                                                                                                  |           |
|                                                                                                                                                                                                                                                                                                                                                                                                                                                                                                                                                                                              |           |
| 1/0 316/1 \/ohi/o Shring Can) / lead in early bred viction)                                                                                                                                                                                                                                                                                                                                                                                                                                                                                                                                  |           |
|                                                                                                                                                                                                                                                                                                                                                                                                                                                                                                                                                                                              |           |
| 150 31672 Spring, Valve                                                                                                                                                                                                                                                                                                                                                                                                                                                                                                                                                                      |           |
| 151 31673 Cap, Lower valve spring                                                                                                                                                                                                                                                                                                                                                                                                                                                                                                                                                            |           |
| 169 31619A * Gasket, Valve spring cover                                                                                                                                                                                                                                                                                                                                                                                                                                                                                                                                                      |           |
| 170 31337A Body Assy., Breather (Incl. 169 & 171)                                                                                                                                                                                                                                                                                                                                                                                                                                                                                                                                            |           |
| 171 31410 Element, Breather                                                                                                                                                                                                                                                                                                                                                                                                                                                                                                                                                                  |           |
| 174 650128 Screw, 10-24 x 1/2"                                                                                                                                                                                                                                                                                                                                                                                                                                                                                                                                                               |           |
| 178 29752 Nut & Lockwasher, 1/4-28                                                                                                                                                                                                                                                                                                                                                                                                                                                                                                                                                           |           |
| 179 30593 Clip, Magneto wire                                                                                                                                                                                                                                                                                                                                                                                                                                                                                                                                                                 |           |
| 181 6201 Screw, 1/4-28 x 7/8"                                                                                                                                                                                                                                                                                                                                                                                                                                                                                                                                                                |           |
| 182 6201 Screw, 1/4-28 x 7/8"                                                                                                                                                                                                                                                                                                                                                                                                                                                                                                                                                                |           |
| 184 26756 * Gasket, Carburetor                                                                                                                                                                                                                                                                                                                                                                                                                                                                                                                                                               |           |
| 185 32650 Pipe, Intake                                                                                                                                                                                                                                                                                                                                                                                                                                                                                                                                                                       |           |
| 186 34337 Link, Governor spring                                                                                                                                                                                                                                                                                                                                                                                                                                                                                                                                                              |           |
| 200 32264A Control Bracket (Incl. 203, 204 & 206)                                                                                                                                                                                                                                                                                                                                                                                                                                                                                                                                            |           |
| 201 33150 Bracket, Control                                                                                                                                                                                                                                                                                                                                                                                                                                                                                                                                                                   |           |
| 203 31342 Spring, Compression                                                                                                                                                                                                                                                                                                                                                                                                                                                                                                                                                                |           |
| 204 650549 Screw, 5-40 x 7/16"                                                                                                                                                                                                                                                                                                                                                                                                                                                                                                                                                               |           |
| 206 610973 Terminal Assy.                                                                                                                                                                                                                                                                                                                                                                                                                                                                                                                                                                    |           |
| 207 34336 Link, Governor-to-throttle                                                                                                                                                                                                                                                                                                                                                                                                                                                                                                                                                         |           |
| 209 30200 Screw, 10-24 x 9/16"                                                                                                                                                                                                                                                                                                                                                                                                                                                                                                                                                               |           |
| 215 32410 Knob, Speed control                                                                                                                                                                                                                                                                                                                                                                                                                                                                                                                                                                |           |
| 223 650664 Screw, 1/4-20 x 1-19/32"                                                                                                                                                                                                                                                                                                                                                                                                                                                                                                                                                          |           |
| 224 32649A * Gasket, Intake                                                                                                                                                                                                                                                                                                                                                                                                                                                                                                                                                                  |           |
| 238 650707 Screw, 10-32 x 5/8"                                                                                                                                                                                                                                                                                                                                                                                                                                                                                                                                                               |           |
| 239 33051 * Gasket, Air cleaner                                                                                                                                                                                                                                                                                                                                                                                                                                                                                                                                                              |           |
| 240B 33005 Body, Air cleaner                                                                                                                                                                                                                                                                                                                                                                                                                                                                                                                                                                 |           |
| 246B 33006 Element, Air cleaner                                                                                                                                                                                                                                                                                                                                                                                                                                                                                                                                                              |           |
| 248 33008 Tube, Air cleaner                                                                                                                                                                                                                                                                                                                                                                                                                                                                                                                                                                  |           |
| 250A 33007 Cover, Air cleaner                                                                                                                                                                                                                                                                                                                                                                                                                                                                                                                                                                |           |
| 260 33738D Blower Housing NOTE: Replacement hardware ma                                                                                                                                                                                                                                                                                                                                                                                                                                                                                                                                      | av differ |
| when servicing starter assy. or blower housing. Re                                                                                                                                                                                                                                                                                                                                                                                                                                                                                                                                           |           |
| Service Bulletin 508.                                                                                                                                                                                                                                                                                                                                                                                                                                                                                                                                                                        |           |
|                                                                                                                                                                                                                                                                                                                                                                                                                                                                                                                                                                                              |           |
| 261 650561 Screw, 1/4 20 x 5/8"                                                                                                                                                                                                                                                                                                                                                                                                                                                                                                                                                              |           |
| 277 30063 Screw, Torx T-30, 1/4-20 x 1/2" (Use as req.)                                                                                                                                                                                                                                                                                                                                                                                                                                                                                                                                      |           |
| 285A 33667 Cup, Starter                                                                                                                                                                                                                                                                                                                                                                                                                                                                                                                                                                      |           |
| 286 33668 Screen, Starter cup                                                                                                                                                                                                                                                                                                                                                                                                                                                                                                                                                                |           |
| 287 29716 Screw, 1/4-28 x 7/16" (Use as require d)                                                                                                                                                                                                                                                                                                                                                                                                                                                                                                                                           |           |
| 287 30513 Screw & Lockwasher, 1/4-28 x 1/2"                                                                                                                                                                                                                                                                                                                                                                                                                                                                                                                                                  |           |
| 287 Pop Rivet (Purchase locally) (3/16" d ia.)                                                                                                                                                                                                                                                                                                                                                                                                                                                                                                                                               |           |
| 287A 29752 Nut & Lockwasher, 1/4-28 (Use as requ ired)                                                                                                                                                                                                                                                                                                                                                                                                                                                                                                                                       |           |
| 290 29774 Fuel Line(Braided 8-1/4")(21 cm)(Use as req.)                                                                                                                                                                                                                                                                                                                                                                                                                                                                                                                                      |           |
| 290 34357 Fuel Line (Epichlorohydrin 6-3/4") (1 7 cm)                                                                                                                                                                                                                                                                                                                                                                                                                                                                                                                                        |           |
| 290 30705 Fuel Line (Braided 16")(40 cm)(Use as req.)                                                                                                                                                                                                                                                                                                                                                                                                                                                                                                                                        |           |
| 292 26460 Fuel Line Clamp (Use as required)                                                                                                                                                                                                                                                                                                                                                                                                                                                                                                                                                  |           |
| 300 32671 Fuel Tank (Incl. 292 & 301)                                                                                                                                                                                                                                                                                                                                                                                                                                                                                                                                                        |           |
| 301 410144B Fuel Cap (Std.) (Use as required)                                                                                                                                                                                                                                                                                                                                                                                                                                                                                                                                                |           |
| 301 33032 Fuel Cap (Use as required)                                                                                                                                                                                                                                                                                                                                                                                                                                                                                                                                                         |           |
| 301 34210 Fuel Cap (use as required)                                                                                                                                                                                                                                                                                                                                                                                                                                                                                                                                                         |           |
| 311 27625 Plug, Oil filler (Incl. 312)                                                                                                                                                                                                                                                                                                                                                                                                                                                                                                                                                       |           |

| Ref # | Part Number C | ty Description                                          |
|-------|---------------|---------------------------------------------------------|
| 19    | 31386         | Spring, Governor                                        |
| 32    | 32323         | Washer, Thrust                                          |
| 169   | 31619A        | * Gasket, Valve spring cover                            |
| 171   | 31410         | Element, Breather                                       |
| 174   | 650128        | Screw, 10-24 x 1/2"                                     |
| 182   | 6201          | Screw, 1/4-28 x 7/8"                                    |
| 201   | 33150         | Bracket, Control                                        |
| 238   | 650707        | Screw, 10-32 x 5/8"                                     |
| 277   | 30063         | Screw, Torx T-30, 1/4-20 x 1/2" (Use as req.)           |
| 287   | 29716         | Screw, 1/4-28 x 7/16" (Use as require d)                |
| 287   | 30513         | Screw & Lockwasher, 1/4-28 x 1/2"                       |
| 287   |               | Pop Rivet (Purchase locally) (3/16" d ia.)              |
| 290   | 29774         | Fuel Line(Braided 8-1/4")(21 cm)(Use as req.)           |
| 290   | 34357         | Fuel Line (Epichlorohydrin 6-3/4") (1 7 cm)             |
| 290   | 30705         | Fuel Line (Braided 16")(40 cm)(Use as req.)             |
| 292   | 26460         | Fuel Line Clamp (Use as required)                       |
| 415   | 730162        | Muffler Adapter Kit (Incl. 274 & 277A) (Inverted Ports) |