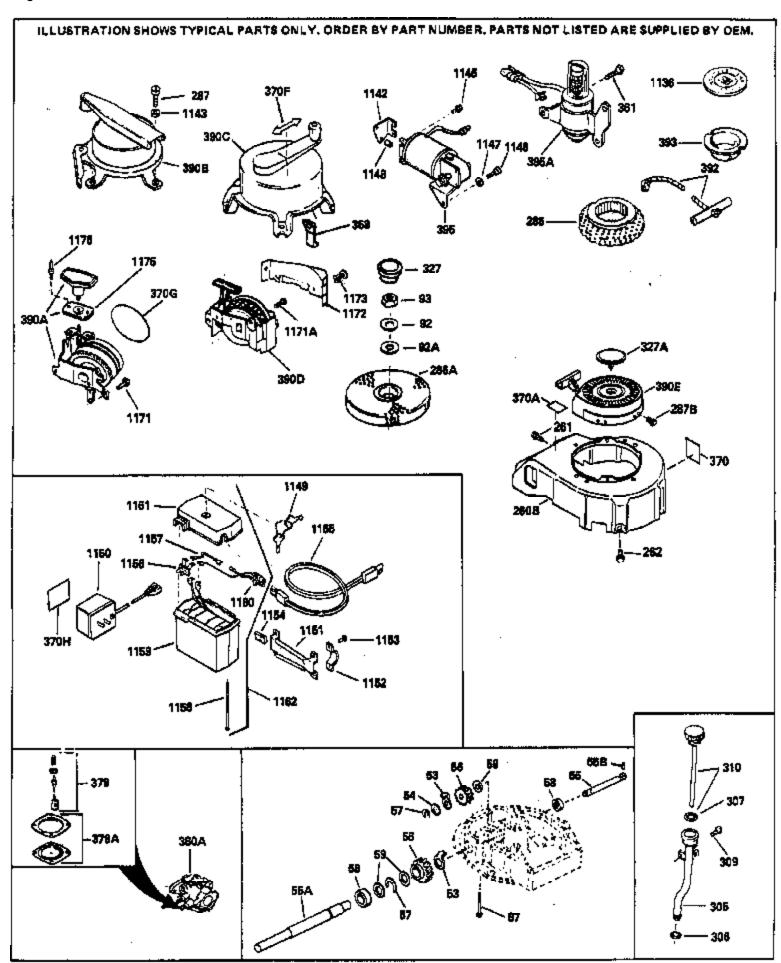

| Ref # | Part Number      | Qty | Description                                                                                                                                                                                                                                                       |
|-------|------------------|-----|-------------------------------------------------------------------------------------------------------------------------------------------------------------------------------------------------------------------------------------------------------------------|
| 312   | 29673            |     | * Gasket, Oil filler                                                                                                                                                                                                                                              |
| 313   | 33876            |     | Gasket, Stator                                                                                                                                                                                                                                                    |
|       | 27275            |     | Clip, Hi-tension wire (Use as require d)                                                                                                                                                                                                                          |
|       | 550223           |     | Name & Instruction Decal                                                                                                                                                                                                                                          |
|       | 35344            |     | Decal, Speed control                                                                                                                                                                                                                                              |
| 370   | 34346            |     | Decal, Instruction                                                                                                                                                                                                                                                |
| 375   | 610942A          |     | Magneto NOTE: This magneto is not available as an assembly. The magneto number is shown for reference purposes only. Order component parts individually, as shown in parts breakdown. Refer to Division 5, Section B, page35 or Fiche 6, Grid F-13 for breakdown) |
|       | 30547A           |     | Contact Assy., Breaker                                                                                                                                                                                                                                            |
|       | 30548B           |     | Condenser                                                                                                                                                                                                                                                         |
|       | 631021           |     | Inlet Needle, Seat & Clip Assy.                                                                                                                                                                                                                                   |
| 360   | 631597           |     | Carburetor (Incl. 184) Refer to Division 5, SectionA, page 104 or Fiche 6, Grid E-1 for breakdown)                                                                                                                                                                |
| 390   | 590420A          |     | Rewind Starter NOTE: Replacement hardware may differ when servicing starter assy. or blower housing. Refer to Service Bulletin 508. (Refer to Division 5, Section C, page 25 or Fiche 6, Grid G-3 for breakdown)                                                  |
|       | 33238D<br>730225 |     | * Gasket Set (Incl. items marked *)<br>SAE 30 4-Cycle Engine Oil (Quart)                                                                                                                                                                                          |

| Ref # | Part Number | Qty | Description                                                   |
|-------|-------------|-----|---------------------------------------------------------------|
| 19    | 31386       |     | Spring, Governor                                              |
| 32    | 32323       |     | Washer, Thrust                                                |
| 92    | 650815      |     | Washer, Belleville                                            |
| 93    | 650607      |     | Nut, Flywheel                                                 |
| 182   | 6201        |     | Screw, 1/4-28 x 7/8"                                          |
| 201   | 33150       |     | Bracket, Control                                              |
| 261   | 650561      |     | Screw, 1/4 20 x 5/8"                                          |
| 287   | 29716       |     | Screw, 1/4-28 x 7/16" (Use as require d)                      |
| 287   | 30513       |     | Screw & Lockwasher, 1/4-28 x 1/2"                             |
| 287   |             |     | Pop Rivet (Purchase locally) (3/16" d ia.)                    |
| 306   | 34282       |     | "O" Ring (This "O" ring is required with metal fill tube only |
|       |             |     | when replacement mounting flange with .777 dia. oil fill hole |
|       |             |     | has been used.)                                               |
| 370A  | 550223      |     | Name & Instruction Decal                                      |
|       | 34346       |     | Decal, Instruction                                            |
|       | 631021      |     | Inlet Needle, Seat & Clip Assy.                               |
|       | 590441      |     | Bracket Ass'y. (Use as required)                              |
|       | 650639      |     | Open End Rivet (Use as required)                              |
|       |             |     | 1 1 -7                                                        |