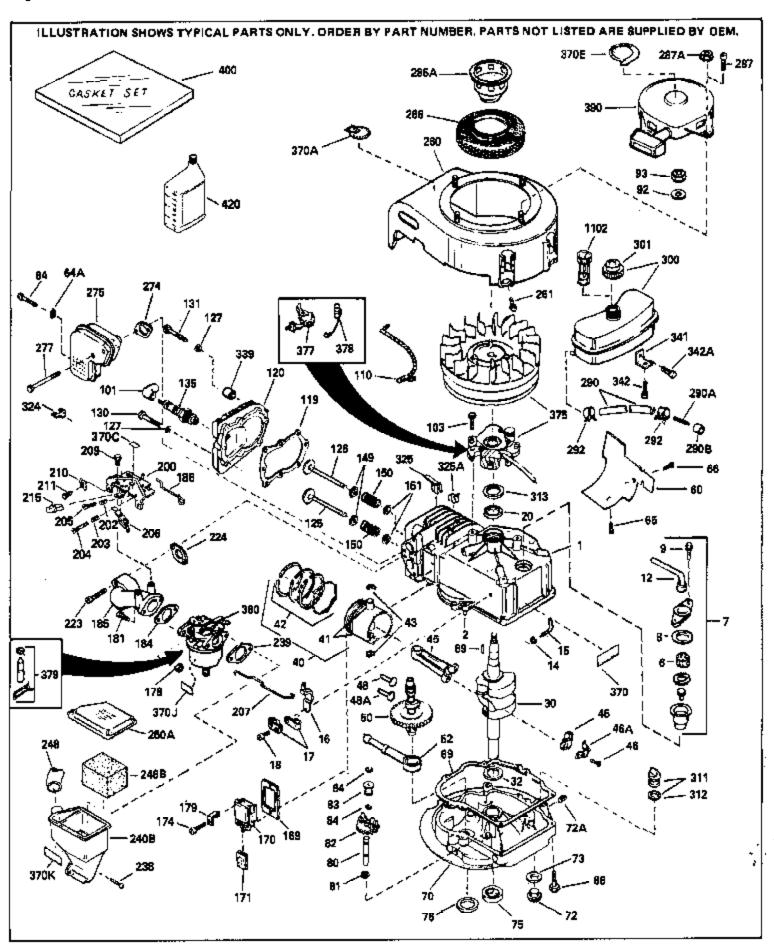

| 1<br>2<br>14<br>15<br>16                                                                                                                                                                                                                  | Part Number 33027B 26727 28277 30589 32651 31335                                                                                                                                                                                                      | Qty | Description Cylinder (Incl. 2, 8, 9 & 20) (2-5/8" Bore) Pin, Dowel Washer, Flat Rod, Governor (Incl. 14) Lever, Governor Clamp, Governor lever (Clamp is positioned towardsspark plug end on 1977-78 and latermodels. It is positioned opposite spark plugend on earlier models.)                                                                                                                                                                                                                                                                                                                                                                                                                                                                                                                                                                                                                                                                                                                                                                                                                                                                                                                                            |
|-------------------------------------------------------------------------------------------------------------------------------------------------------------------------------------------------------------------------------------------|-------------------------------------------------------------------------------------------------------------------------------------------------------------------------------------------------------------------------------------------------------|-----|------------------------------------------------------------------------------------------------------------------------------------------------------------------------------------------------------------------------------------------------------------------------------------------------------------------------------------------------------------------------------------------------------------------------------------------------------------------------------------------------------------------------------------------------------------------------------------------------------------------------------------------------------------------------------------------------------------------------------------------------------------------------------------------------------------------------------------------------------------------------------------------------------------------------------------------------------------------------------------------------------------------------------------------------------------------------------------------------------------------------------------------------------------------------------------------------------------------------------|
| 18<br>19<br>20<br>30<br>32<br>40<br>40<br>41<br>41<br>41<br>41<br>42<br>42<br>42<br>42<br>43<br>45<br>46<br>46A<br>48A<br>50<br>52<br>60<br>66<br>69<br>70<br>72A<br>72<br>73<br>75<br>80<br>81<br>82<br>83<br>84<br>86<br>89<br>92<br>93 | 650548 31386 32600 32882A 32323 34851 34852 34853 32603B 32604B 32605B 34854 34856 20381 32875 32610 32610A 32609 27241 32646 32647 29914 29745 30063 35261 32612A 9556 30572 28833 27897 30574 30590A 30591 30588A 29193 650488 610951 650815 650607 |     | plug end on 1977-78 and latermodels. It is positioned opposite spark plugend on earlier models.)  Screw, 8-32 x 5/16" Spring, Governor Seal, Oil Crankshaft Washer, Thrust Piston, Pin & Ring Set (Std.) (2-5/8" Bore) Piston, Pin & Ring Set (.010" OS) Piston, Pin & Ring Set (.020" OS) Piston, Pin & Ring Set (.020" OS) Piston & Pin Ass'y. (Std.) (Incl. 43) (2 -5/8") Piston & Pin Ass'y. (.010" OS) (Incl. 43) Piston & Pin Ass'y. (.020" OS) (Incl. 43) Ring Set (Std.) (2-5/8" Bore) Ring Set (.010" OS) Ring Set (.020" OS) Ring, Piston pin retaining Rod Assy., Connecting (Incl. 18) Connecting Rod Bolt (Early Production ) Bolt, Connecting rod Plate, Lock (Do not use with 32610A locking type screw) Lifter, Exhaust valve Lifter, Intake valve Camshaft (MCR) Pump Assy., Oil Extension, Blower housing Screw, Torx T-30, 1/4-20 x 1/2" * Gasket, Mounting flange Flange Ass'y. (Incl. 72, 75 & 80) Oil Drain Plug (Use as required) Plug, Oil drain (Incl. 73) * Drain Plug Gasket (Do not use w/plast ic plug) Seal, Oil Shaft, Mechanical governor Washer, Flat Gear Assy., Governor (Incl. 81) Spool, Governor Ring, Retaining Screw, 1/4-20 x 1-1/4" Key, Flywheel Washer, Belleville Nut, Flywheel |
| 103<br>110                                                                                                                                                                                                                                | 610118<br>650489<br>34231<br>33015A                                                                                                                                                                                                                   |     | Cover, Spark plug<br>Screw, 1/4-20 x 5/8"<br>Ground Wire<br>* Gasket, Cylinder head                                                                                                                                                                                                                                                                                                                                                                                                                                                                                                                                                                                                                                                                                                                                                                                                                                                                                                                                                                                                                                                                                                                                          |
| 120<br>125<br>125<br>126                                                                                                                                                                                                                  | 33016A<br>32644A<br>32645A<br>29313C<br>29315C                                                                                                                                                                                                        |     | Head, Cylinder (Incl. 131) Intake Valve (STD)(Incl.151) (Inverte d Ports) Intake Valve (1/32" OS)(Incl.151) (Inverted Ports) Exhaust Valve (STD)(Incl. 151) (Inverted Ports) Exhaust Valve (1/32" OS)(Incl. 151) (Inverted Ports)                                                                                                                                                                                                                                                                                                                                                                                                                                                                                                                                                                                                                                                                                                                                                                                                                                                                                                                                                                                            |

| Ref # Part Number         Qty Description           127 26073         Washer (Not used in late production)           127 650691         Washer (Used on late production)           130 6021A         Screw, 5/16-18 x 1-1/2" (Use as requi red)           130 650818         Screw, 5/16-18 x 1-1/2" (Use as requi red)           131 650694A         Screw, 5/16-18 x 2" (Use as required)           131 650697A         Screw, 5/16-18 x 2-1/2" (Use as requi red)           135 33636         Spark Plug (J-8C)           149 31671         Valve Spring Cap) (Used in early prod uction) |           |
|----------------------------------------------------------------------------------------------------------------------------------------------------------------------------------------------------------------------------------------------------------------------------------------------------------------------------------------------------------------------------------------------------------------------------------------------------------------------------------------------------------------------------------------------------------------------------------------------|-----------|
| 127       650691       Washer (Used on late production)         130       6021A       Screw, 5/16-18 x 1-1/2" (Use as requi red)         130       650818       Screw, 5/16-18 x 1-1/2" (Use as requi red)         131       650694A       Screw, 5/16-18 x 2" (Use as required)         131       650697A       Screw, 5/16-18 x 2-1/2" (Use as requi red)         135       33636       Spark Plug (J-8C)                                                                                                                                                                                  |           |
| 130 6021A Screw, 5/16-18 x 1-1/2" (Use as requi red) 130 650818 Screw, 5/16-18 x 1-1/2" (Use as requi red) 131 650694A Screw, 5/16-18 x 2" (Use as required) 131 650697A Screw, 5/16-18 x 2-1/2" (Use as required) 135 33636 Spark Plug (J-8C)                                                                                                                                                                                                                                                                                                                                               |           |
| 130 650818 Screw, 5/16-18 x 1-1/2" (Use as requi red) 131 650694A Screw, 5/16-18 x 2" (Use as required) 131 650697A Screw, 5/16-18 x 2-1/2" (Use as required) 135 33636 Spark Plug (J-8C)                                                                                                                                                                                                                                                                                                                                                                                                    |           |
| 131 650694A Screw, 5/16-18 x 2" (Use as required) 131 650697A Screw, 5/16-18 x 2-1/2" (Use as required) 135 33636 Spark Plug (J-8C)                                                                                                                                                                                                                                                                                                                                                                                                                                                          |           |
| 131 650697A Screw, 5/16-18 x 2-1/2" (Use as required) 135 33636 Spark Plug (J-8C)                                                                                                                                                                                                                                                                                                                                                                                                                                                                                                            |           |
| 135 33636 Spark Plug (J-8C)                                                                                                                                                                                                                                                                                                                                                                                                                                                                                                                                                                  |           |
|                                                                                                                                                                                                                                                                                                                                                                                                                                                                                                                                                                                              |           |
| 1/0 316/1 \/ohi/o Shring Can) / lead in early bred viction)                                                                                                                                                                                                                                                                                                                                                                                                                                                                                                                                  |           |
|                                                                                                                                                                                                                                                                                                                                                                                                                                                                                                                                                                                              |           |
| 150 31672 Spring, Valve                                                                                                                                                                                                                                                                                                                                                                                                                                                                                                                                                                      |           |
| 151 31673 Cap, Lower valve spring                                                                                                                                                                                                                                                                                                                                                                                                                                                                                                                                                            |           |
| 169 31619A * Gasket, Valve spring cover                                                                                                                                                                                                                                                                                                                                                                                                                                                                                                                                                      |           |
| 170 31337A Body Assy., Breather (Incl. 169 & 171)                                                                                                                                                                                                                                                                                                                                                                                                                                                                                                                                            |           |
| 171 31410 Element, Breather                                                                                                                                                                                                                                                                                                                                                                                                                                                                                                                                                                  |           |
| 174 650128 Screw, 10-24 x 1/2"                                                                                                                                                                                                                                                                                                                                                                                                                                                                                                                                                               |           |
| 178 29752 Nut & Lockwasher, 1/4-28                                                                                                                                                                                                                                                                                                                                                                                                                                                                                                                                                           |           |
| 179 30593 Clip, Magneto wire                                                                                                                                                                                                                                                                                                                                                                                                                                                                                                                                                                 |           |
| 181 6201 Screw, 1/4-28 x 7/8"                                                                                                                                                                                                                                                                                                                                                                                                                                                                                                                                                                |           |
| 182 6201 Screw, 1/4-28 x 7/8"                                                                                                                                                                                                                                                                                                                                                                                                                                                                                                                                                                |           |
| 184 26756 * Gasket, Carburetor                                                                                                                                                                                                                                                                                                                                                                                                                                                                                                                                                               |           |
| 185 32650 Pipe, Intake                                                                                                                                                                                                                                                                                                                                                                                                                                                                                                                                                                       |           |
| 186 34337 Link, Governor spring                                                                                                                                                                                                                                                                                                                                                                                                                                                                                                                                                              |           |
| 200 32264A Control Bracket (Incl. 203, 204 & 206)                                                                                                                                                                                                                                                                                                                                                                                                                                                                                                                                            |           |
| 201 33150 Bracket, Control                                                                                                                                                                                                                                                                                                                                                                                                                                                                                                                                                                   |           |
| 203 31342 Spring, Compression                                                                                                                                                                                                                                                                                                                                                                                                                                                                                                                                                                |           |
| 204 650549 Screw, 5-40 x 7/16"                                                                                                                                                                                                                                                                                                                                                                                                                                                                                                                                                               |           |
| 206 610973 Terminal Assy.                                                                                                                                                                                                                                                                                                                                                                                                                                                                                                                                                                    |           |
| 207 34336 Link, Governor-to-throttle                                                                                                                                                                                                                                                                                                                                                                                                                                                                                                                                                         |           |
| 209 30200 Screw, 10-24 x 9/16"                                                                                                                                                                                                                                                                                                                                                                                                                                                                                                                                                               |           |
| 215 32410 Knob, Speed control                                                                                                                                                                                                                                                                                                                                                                                                                                                                                                                                                                |           |
| 223 650664 Screw, 1/4-20 x 1-19/32"                                                                                                                                                                                                                                                                                                                                                                                                                                                                                                                                                          |           |
| 224 32649A * Gasket, Intake                                                                                                                                                                                                                                                                                                                                                                                                                                                                                                                                                                  |           |
| 238 650707 Screw, 10-32 x 5/8"                                                                                                                                                                                                                                                                                                                                                                                                                                                                                                                                                               |           |
| 239 33051 * Gasket, Air cleaner                                                                                                                                                                                                                                                                                                                                                                                                                                                                                                                                                              |           |
| 240B 33005 Body, Air cleaner                                                                                                                                                                                                                                                                                                                                                                                                                                                                                                                                                                 |           |
| 246B 33006 Element, Air cleaner                                                                                                                                                                                                                                                                                                                                                                                                                                                                                                                                                              |           |
| 248 33008 Tube, Air cleaner                                                                                                                                                                                                                                                                                                                                                                                                                                                                                                                                                                  |           |
| 250A 33007 Cover, Air cleaner                                                                                                                                                                                                                                                                                                                                                                                                                                                                                                                                                                |           |
| 260 33738D Blower Housing NOTE: Replacement hardware ma                                                                                                                                                                                                                                                                                                                                                                                                                                                                                                                                      | av differ |
| when servicing starter assy. or blower housing. Re                                                                                                                                                                                                                                                                                                                                                                                                                                                                                                                                           |           |
| Service Bulletin 508.                                                                                                                                                                                                                                                                                                                                                                                                                                                                                                                                                                        |           |
|                                                                                                                                                                                                                                                                                                                                                                                                                                                                                                                                                                                              |           |
| 261 650561 Screw, 1/4 20 x 5/8"                                                                                                                                                                                                                                                                                                                                                                                                                                                                                                                                                              |           |
| 277 30063 Screw, Torx T-30, 1/4-20 x 1/2" (Use as req.)                                                                                                                                                                                                                                                                                                                                                                                                                                                                                                                                      |           |
| 285A 33667 Cup, Starter                                                                                                                                                                                                                                                                                                                                                                                                                                                                                                                                                                      |           |
| 286 33668 Screen, Starter cup                                                                                                                                                                                                                                                                                                                                                                                                                                                                                                                                                                |           |
| 287 29716 Screw, 1/4-28 x 7/16" (Use as require d)                                                                                                                                                                                                                                                                                                                                                                                                                                                                                                                                           |           |
| 287 30513 Screw & Lockwasher, 1/4-28 x 1/2"                                                                                                                                                                                                                                                                                                                                                                                                                                                                                                                                                  |           |
| 287 Pop Rivet (Purchase locally) (3/16" d ia.)                                                                                                                                                                                                                                                                                                                                                                                                                                                                                                                                               |           |
| 287A 29752 Nut & Lockwasher, 1/4-28 (Use as requ ired)                                                                                                                                                                                                                                                                                                                                                                                                                                                                                                                                       |           |
| 290 29774 Fuel Line(Braided 8-1/4")(21 cm)(Use as req.)                                                                                                                                                                                                                                                                                                                                                                                                                                                                                                                                      |           |
| 290 34357 Fuel Line (Epichlorohydrin 6-3/4") (1 7 cm)                                                                                                                                                                                                                                                                                                                                                                                                                                                                                                                                        |           |
| 290 30705 Fuel Line (Braided 16")(40 cm)(Use as req.)                                                                                                                                                                                                                                                                                                                                                                                                                                                                                                                                        |           |
| 292 26460 Fuel Line Clamp (Use as required)                                                                                                                                                                                                                                                                                                                                                                                                                                                                                                                                                  |           |
| 300 32671 Fuel Tank (Incl. 292 & 301)                                                                                                                                                                                                                                                                                                                                                                                                                                                                                                                                                        |           |
| 301 410144B Fuel Cap (Std.) (Use as required)                                                                                                                                                                                                                                                                                                                                                                                                                                                                                                                                                |           |
| 301 33032 Fuel Cap (Use as required)                                                                                                                                                                                                                                                                                                                                                                                                                                                                                                                                                         |           |
| 301 34210 Fuel Cap (use as required)                                                                                                                                                                                                                                                                                                                                                                                                                                                                                                                                                         |           |
| 311 27625 Plug, Oil filler (Incl. 312)                                                                                                                                                                                                                                                                                                                                                                                                                                                                                                                                                       |           |

| Ref # | Part Number      | Qty | Description                                                                                                                                                                                                                                                       |
|-------|------------------|-----|-------------------------------------------------------------------------------------------------------------------------------------------------------------------------------------------------------------------------------------------------------------------|
| 312   | 29673            |     | * Gasket, Oil filler                                                                                                                                                                                                                                              |
| 313   | 33876            |     | Gasket, Stator                                                                                                                                                                                                                                                    |
|       | 27275            |     | Clip, Hi-tension wire (Use as require d)                                                                                                                                                                                                                          |
|       | 550223           |     | Name & Instruction Decal                                                                                                                                                                                                                                          |
|       | 35344            |     | Decal, Speed control                                                                                                                                                                                                                                              |
| 370   | 34346            |     | Decal, Instruction                                                                                                                                                                                                                                                |
| 375   | 610942A          |     | Magneto NOTE: This magneto is not available as an assembly. The magneto number is shown for reference purposes only. Order component parts individually, as shown in parts breakdown. Refer to Division 5, Section B, page35 or Fiche 6, Grid F-13 for breakdown) |
|       | 30547A           |     | Contact Assy., Breaker                                                                                                                                                                                                                                            |
|       | 30548B           |     | Condenser                                                                                                                                                                                                                                                         |
|       | 631021           |     | Inlet Needle, Seat & Clip Assy.                                                                                                                                                                                                                                   |
| 360   | 631597           |     | Carburetor (Incl. 184) Refer to Division 5, SectionA, page 104 or Fiche 6, Grid E-1 for breakdown)                                                                                                                                                                |
| 390   | 590420A          |     | Rewind Starter NOTE: Replacement hardware may differ when servicing starter assy. or blower housing. Refer to Service Bulletin 508. (Refer to Division 5, Section C, page 25 or Fiche 6, Grid G-3 for breakdown)                                                  |
|       | 33238D<br>730225 |     | * Gasket Set (Incl. items marked *)<br>SAE 30 4-Cycle Engine Oil (Quart)                                                                                                                                                                                          |