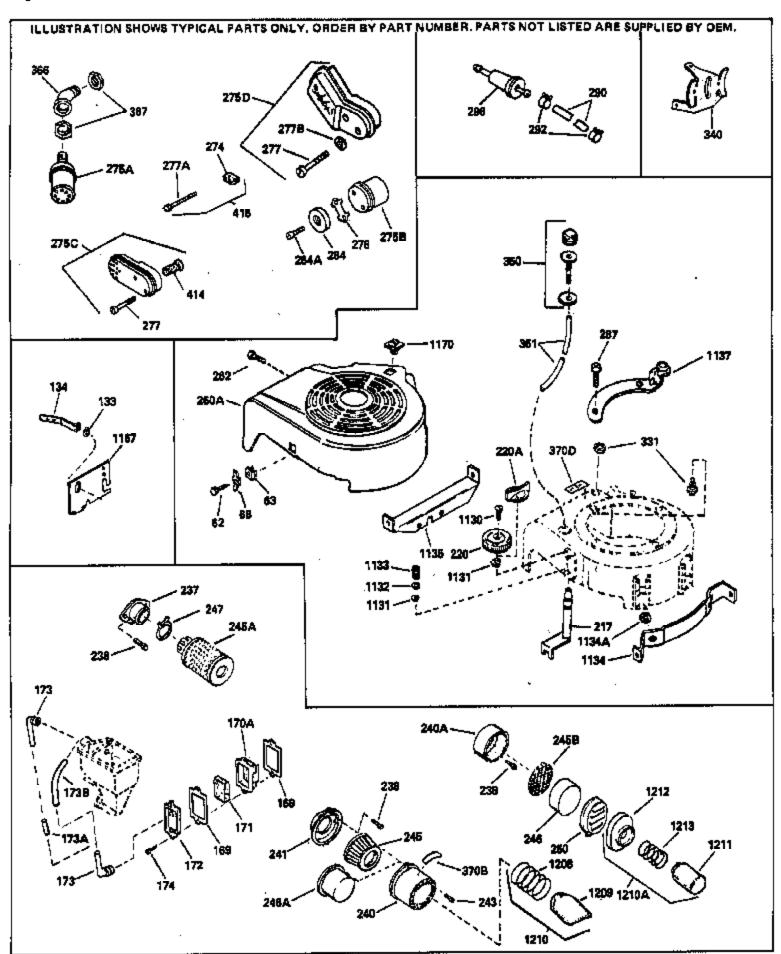

| D-11 | Double of the control | <u> </u> | Description                                              |
|------|--------------------------------------------------------------------------------------------------------------------------------------------------------------------------------------------------------------------------------------------------------------------------------------------------------------------------------------------------------------------------------------------------------------------------------------------------------------------------------------------------------------------------------------------------------------------------------------------------------------------------------------------------------------------------------------------------------------------------------------------------------------------------------------------------------------------------------------------------------------------------------------------------------------------------------------------------------------------------------------------------------------------------------------------------------------------------------------------------------------------------------------------------------------------------------------------------------------------------------------------------------------------------------------------------------------------------------------------------------------------------------------------------------------------------------------------------------------------------------------------------------------------------------------------------------------------------------------------------------------------------------------------------------------------------------------------------------------------------------------------------------------------------------------------------------------------------------------------------------------------------------------------------------------------------------------------------------------------------------------------------------------------------------------------------------------------------------------------------------------------------------|----------|----------------------------------------------------------|
|      |                                                                                                                                                                                                                                                                                                                                                                                                                                                                                                                                                                                                                                                                                                                                                                                                                                                                                                                                                                                                                                                                                                                                                                                                                                                                                                                                                                                                                                                                                                                                                                                                                                                                                                                                                                                                                                                                                                                                                                                                                                                                                                                                | Qty      |                                                          |
| 19   | 31386                                                                                                                                                                                                                                                                                                                                                                                                                                                                                                                                                                                                                                                                                                                                                                                                                                                                                                                                                                                                                                                                                                                                                                                                                                                                                                                                                                                                                                                                                                                                                                                                                                                                                                                                                                                                                                                                                                                                                                                                                                                                                                                          |          | Spring, Governor                                         |
| 32   | 32323                                                                                                                                                                                                                                                                                                                                                                                                                                                                                                                                                                                                                                                                                                                                                                                                                                                                                                                                                                                                                                                                                                                                                                                                                                                                                                                                                                                                                                                                                                                                                                                                                                                                                                                                                                                                                                                                                                                                                                                                                                                                                                                          |          | Washer, Thrust                                           |
| 169  | 31619A                                                                                                                                                                                                                                                                                                                                                                                                                                                                                                                                                                                                                                                                                                                                                                                                                                                                                                                                                                                                                                                                                                                                                                                                                                                                                                                                                                                                                                                                                                                                                                                                                                                                                                                                                                                                                                                                                                                                                                                                                                                                                                                         |          | * Gasket, Valve spring cover                             |
| 171  | 31410                                                                                                                                                                                                                                                                                                                                                                                                                                                                                                                                                                                                                                                                                                                                                                                                                                                                                                                                                                                                                                                                                                                                                                                                                                                                                                                                                                                                                                                                                                                                                                                                                                                                                                                                                                                                                                                                                                                                                                                                                                                                                                                          |          | Element, Breather                                        |
| 174  | 650128                                                                                                                                                                                                                                                                                                                                                                                                                                                                                                                                                                                                                                                                                                                                                                                                                                                                                                                                                                                                                                                                                                                                                                                                                                                                                                                                                                                                                                                                                                                                                                                                                                                                                                                                                                                                                                                                                                                                                                                                                                                                                                                         |          | Screw, 10-24 x 1/2"                                      |
| 182  | 6201                                                                                                                                                                                                                                                                                                                                                                                                                                                                                                                                                                                                                                                                                                                                                                                                                                                                                                                                                                                                                                                                                                                                                                                                                                                                                                                                                                                                                                                                                                                                                                                                                                                                                                                                                                                                                                                                                                                                                                                                                                                                                                                           |          | Screw, 1/4-28 x 7/8"                                     |
| 238  | 650707                                                                                                                                                                                                                                                                                                                                                                                                                                                                                                                                                                                                                                                                                                                                                                                                                                                                                                                                                                                                                                                                                                                                                                                                                                                                                                                                                                                                                                                                                                                                                                                                                                                                                                                                                                                                                                                                                                                                                                                                                                                                                                                         |          | Screw, 10-32 x 5/8"                                      |
| 262  | 650561                                                                                                                                                                                                                                                                                                                                                                                                                                                                                                                                                                                                                                                                                                                                                                                                                                                                                                                                                                                                                                                                                                                                                                                                                                                                                                                                                                                                                                                                                                                                                                                                                                                                                                                                                                                                                                                                                                                                                                                                                                                                                                                         |          | Screw, 1/4-20 x 5/8"                                     |
| 275B | 27181B                                                                                                                                                                                                                                                                                                                                                                                                                                                                                                                                                                                                                                                                                                                                                                                                                                                                                                                                                                                                                                                                                                                                                                                                                                                                                                                                                                                                                                                                                                                                                                                                                                                                                                                                                                                                                                                                                                                                                                                                                                                                                                                         |          | Muffler (Incl. 274 & 277)                                |
| 277  | 30063                                                                                                                                                                                                                                                                                                                                                                                                                                                                                                                                                                                                                                                                                                                                                                                                                                                                                                                                                                                                                                                                                                                                                                                                                                                                                                                                                                                                                                                                                                                                                                                                                                                                                                                                                                                                                                                                                                                                                                                                                                                                                                                          |          | Screw, Torx T-30, 1/4-20 x 1/2" (Use as req.)            |
| 277  | 650795                                                                                                                                                                                                                                                                                                                                                                                                                                                                                                                                                                                                                                                                                                                                                                                                                                                                                                                                                                                                                                                                                                                                                                                                                                                                                                                                                                                                                                                                                                                                                                                                                                                                                                                                                                                                                                                                                                                                                                                                                                                                                                                         |          | Screw, 1/4-20 x 2-1/4"                                   |
| 287  | 29716                                                                                                                                                                                                                                                                                                                                                                                                                                                                                                                                                                                                                                                                                                                                                                                                                                                                                                                                                                                                                                                                                                                                                                                                                                                                                                                                                                                                                                                                                                                                                                                                                                                                                                                                                                                                                                                                                                                                                                                                                                                                                                                          |          | Screw, 1/4-28 x 7/16" (Use as require d)                 |
| 287  | 30513                                                                                                                                                                                                                                                                                                                                                                                                                                                                                                                                                                                                                                                                                                                                                                                                                                                                                                                                                                                                                                                                                                                                                                                                                                                                                                                                                                                                                                                                                                                                                                                                                                                                                                                                                                                                                                                                                                                                                                                                                                                                                                                          |          | Screw & Lockwasher, 1/4-28 x 1/2"                        |
| 287  |                                                                                                                                                                                                                                                                                                                                                                                                                                                                                                                                                                                                                                                                                                                                                                                                                                                                                                                                                                                                                                                                                                                                                                                                                                                                                                                                                                                                                                                                                                                                                                                                                                                                                                                                                                                                                                                                                                                                                                                                                                                                                                                                |          | Pop Rivet (Purchase locally) (3/16" d ia.)               |
| 290  | 29774                                                                                                                                                                                                                                                                                                                                                                                                                                                                                                                                                                                                                                                                                                                                                                                                                                                                                                                                                                                                                                                                                                                                                                                                                                                                                                                                                                                                                                                                                                                                                                                                                                                                                                                                                                                                                                                                                                                                                                                                                                                                                                                          |          | Fuel Line(Braided 8-1/4")(21 cm)(Use as req.)            |
| 290  | 34357                                                                                                                                                                                                                                                                                                                                                                                                                                                                                                                                                                                                                                                                                                                                                                                                                                                                                                                                                                                                                                                                                                                                                                                                                                                                                                                                                                                                                                                                                                                                                                                                                                                                                                                                                                                                                                                                                                                                                                                                                                                                                                                          |          | Fuel Line (Epichlorohydrin 6-3/4") (1 7 cm)              |
| 290  | 30705                                                                                                                                                                                                                                                                                                                                                                                                                                                                                                                                                                                                                                                                                                                                                                                                                                                                                                                                                                                                                                                                                                                                                                                                                                                                                                                                                                                                                                                                                                                                                                                                                                                                                                                                                                                                                                                                                                                                                                                                                                                                                                                          |          | Fuel Line (Braided 16")(40 cm)(Use as req.)              |
| 292  | 26460                                                                                                                                                                                                                                                                                                                                                                                                                                                                                                                                                                                                                                                                                                                                                                                                                                                                                                                                                                                                                                                                                                                                                                                                                                                                                                                                                                                                                                                                                                                                                                                                                                                                                                                                                                                                                                                                                                                                                                                                                                                                                                                          |          | Fuel Line Clamp (Use as required)                        |
| 415  | 730162                                                                                                                                                                                                                                                                                                                                                                                                                                                                                                                                                                                                                                                                                                                                                                                                                                                                                                                                                                                                                                                                                                                                                                                                                                                                                                                                                                                                                                                                                                                                                                                                                                                                                                                                                                                                                                                                                                                                                                                                                                                                                                                         |          | Muffler Adapter Kit (Incl. 274 & 277A ) (Inverted Ports) |
|      |                                                                                                                                                                                                                                                                                                                                                                                                                                                                                                                                                                                                                                                                                                                                                                                                                                                                                                                                                                                                                                                                                                                                                                                                                                                                                                                                                                                                                                                                                                                                                                                                                                                                                                                                                                                                                                                                                                                                                                                                                                                                                                                                |          |                                                          |