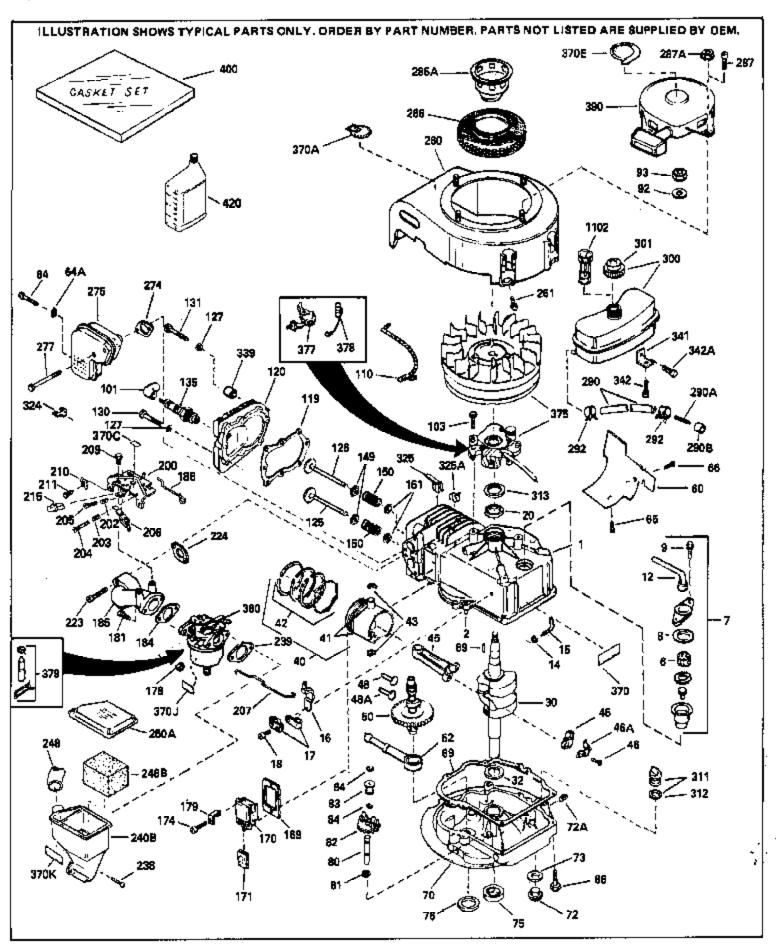

| Ref # | Part Number ( | ty Description                                           |
|-------|---------------|----------------------------------------------------------|
| 1     | 35010         | Cylinder (Incl. 2 & 20) (2-5/8" Bore)                    |
|       | 26727         | Pin, Dowel                                               |
|       | 28277         | Washer, Flat                                             |
|       | 30589         | Rod, Governor (Incl. 14)                                 |
|       |               |                                                          |
|       | 32651         | Lever, Governor                                          |
| 1/    | 31335         | Clamp, Governor lever (Clamp is positioned towardsspark  |
|       |               | plug end on 1977-78 and latermodels. It is positioned    |
|       |               | opposite spark plugend on earlier models.)               |
| 40    | CEOE 10       | Corour 9 22 v E/46"                                      |
|       | 650548        | Screw, 8-32 x 5/16"                                      |
|       | 31386         | Spring, Governor                                         |
|       | 32600         | Seal, Oil                                                |
|       | 32888B        | Crankshaft                                               |
| 32    | 32323         | Washer, Thrust                                           |
| 40    | 34851         | Piston, Pin & Ring Set (Std.) (2-5/8" Bore)              |
| 40    | 34852         | Piston, Pin & Ring Set (.010" OS)                        |
|       | 34853         | Piston, Pin & Ring Set (.020" OS)                        |
|       | 32603B        | Piston & Pin Ass'y.(Std.)(Incl. 43)(2 -5/8")             |
|       | 32604B        | Piston & Pin Ass'y. (.010" OS) (Incl. 43)                |
|       | 32605B        | Piston & Pin Ass'y. (.020" OS) (Incl. 43)                |
|       |               |                                                          |
|       | 34854         | Ring Set (Std.) (2-5/8" Bore)                            |
|       | 34855         | Ring Set (.010" OS)                                      |
|       | 34856         | Ring Set (.020" OS)                                      |
|       | 20381         | Ring, Piston pin retaining                               |
| 45    | 32875         | Rod Assy., Connecting (Incl. 18)                         |
| 46    | 32610         | Connecting Rod Bolt (Early Production )                  |
| 46    | 32610A        | Bolt, Connecting rod                                     |
|       | 32609         | Plate, Lock (Do not use with 32610A locking type screw)  |
|       | 27241         | Lifter, Exhaust valve                                    |
|       | 27241         | Lifter, Intake valve                                     |
|       | 33148A        | Camshaft                                                 |
|       | 29914         |                                                          |
|       |               | Pump Assy., Oil                                          |
|       | 29745         | Extension, Blower housing                                |
|       | 30063         | Screw, Torx T-30, 1/4-20 x 1/2"                          |
|       | 35261         | * Gasket, Mounting flange                                |
|       | 32612A        | Flange Ass'y. (Incl. 72, 75 & 80)                        |
|       | 30572         | Plug, Oil drain (Incl. 73)                               |
| 72A   | 9556          | Oil Drain Plug (Use as required)                         |
| 73    | 28833         | * Drain Plug Gasket (Do not use w/plast ic plug)         |
| 75    | 27897         | Seal, Oil                                                |
|       | 30574         | Shaft, Mechanical governor                               |
|       | 30590A        | Washer, Flat                                             |
|       | 30591         | Gear Assy., Governor (Incl. 81)                          |
|       | 30588A        | Spool, Governor                                          |
|       | 29193         |                                                          |
|       |               | Ring, Retaining                                          |
|       | 650488        | Screw, 1/4-20 x 1-1/4"                                   |
|       | 610951        | Key, Flywheel                                            |
|       | 650815        | Washer, Belleville                                       |
|       | 650607        | Nut, Flywheel                                            |
|       | 650489        | Screw, 1/4-20 x 5/8"                                     |
| 110   | 34231         | Ground Wire                                              |
|       | 33015A        | * Gasket, Cylinder head                                  |
|       | 33016A        | Head, Cylinder (Incl. 131)                               |
|       | 29313C        | Exhaust Valve (STD)(Incl. 151) (Conventional Ports)      |
|       | 29315C        | Exhaust Valve (1/32" OS)(Incl. 151) (Conventional Ports) |
|       | 29314B        | Intake Valve (STD)(Incl. 151) (Conventional Ports)       |
|       |               |                                                          |
|       | 29315C        | Intake Valve (1/32" OS)(Incl. 151) (Conventional Ports)  |
| 127   | 26073         | Washer (Not used in late production)                     |
|       |               |                                                          |

|      |         | Qty | Description                                              |
|------|---------|-----|----------------------------------------------------------|
|      | 650691  |     | Washer (Used on late production)                         |
|      | 6021A   |     | Screw, 5/16-18 x 1-1/2" (Use as requi red)               |
|      | 650818  |     | Screw, 5/16-18 x 1-1/2" (Use as required)                |
|      | 650694A |     | Screw, 5/16-18 x 2" (Use as required)                    |
|      | 650697A |     | Screw, 5/16-18 x 2-1/2" (Use as requi red)               |
|      | 33636   |     | Spark Plug (J-8C)                                        |
|      | 31671   |     | Valve Spring Cap) (Used in early prod uction)            |
|      | 31672   |     | Spring, Valve                                            |
|      | 31673   |     | Cap, Lower valve spring                                  |
| 169  | 31619A  |     | * Gasket, Valve spring cover                             |
|      | 31337A  |     | Body Assy., Breather (Incl. 169 & 171)                   |
| 171  | 31410   |     | Element, Breather                                        |
| 174  | 650128  |     | Screw, 10-24 x 1/2"                                      |
| 178  | 29752   |     | Nut & Lockwasher, 1/4-28                                 |
| 179  | 30593   |     | Clip, Magneto wire                                       |
| 181  | 6201    |     | Screw, 1/4-28 x 7/8"                                     |
| 182  | 6201    |     | Screw, 1/4-28 x 7/8"                                     |
| 184  | 26756   |     | * Gasket, Carburetor                                     |
| 185  | 33004A  |     | Pipe, Intake (Incl. 224)                                 |
|      | 32653   |     | Link, Governor spring                                    |
|      | 33131A  |     | Control Bracket (Incl. 203 thru 206)                     |
|      | 33802   |     | Spring, Compression                                      |
|      | 31342   |     | Spring, Compression                                      |
|      | 650549  |     | Screw, 5-40 x 7/16"                                      |
|      | 650777  |     | Screw, 6-32 x 21/32"                                     |
|      | 610973  |     | Terminal Assy.                                           |
|      | 33133   |     | Link, Governor-to-throttle                               |
|      | 30200   |     | Screw, 10-24 x 9/16"                                     |
|      | 27793   |     | Clip, Conduit                                            |
|      | 28942   |     | Screw, 10-32 x 3/8"                                      |
|      | 650451  |     | Screw, 1/4-20 x 1"                                       |
|      | 32649A  |     | * Gasket, Intake                                         |
|      | 650707  |     | Screw, 10-32 x 5/8"                                      |
|      | 33051   |     | * Gasket, Air cleaner                                    |
|      | 33005   |     | Body, Air cleaner                                        |
|      | 33006   |     | Element, Air cleaner                                     |
|      | 33008   |     | Tube, Air cleaner                                        |
|      | 33007   |     | Cover, Air cleaner                                       |
|      | 32455B  |     | Housing, Blower NOTE: Replacement hardware may differ    |
| 200  | 32400D  |     | when servicing starter assy. or blower housing. Refer to |
|      |         |     | Service Bulletin 508.                                    |
|      |         |     | Service Balletin 300.                                    |
|      | 650561  |     | Screw, 1/4 20 x 5/8"                                     |
| 277  | 30063   |     | Screw, Torx T-30, 1/4-20 x 1/2" (Use as req.)            |
| 277  | 650795  |     | Screw, 1/4-20 x 2-1/4"                                   |
| 285A | 590416  |     | Cup, Starter                                             |
| 286  | 590417  |     | Screen, Starter cup                                      |
| 287  | 29716   |     | Screw, 1/4-28 x 7/16" (Use as require d)                 |
| 287  | 30513   |     | Screw & Lockwasher, 1/4-28 x 1/2"                        |
| 287  |         |     | Pop Rivet (Purchase locally) (3/16" d ia.)               |
|      | 29752   |     | Nut & Lockwasher, 1/4-28 (Use as required)               |
|      | 29774   |     | Fuel Line(Braided 8-1/4")(21 cm)(Use as req.)            |
|      | 34357   |     | Fuel Line (Epichlorohydrin 6-3/4") (1 7 cm)              |
|      | 30705   |     | Fuel Line (Braided 16")(40 cm)(Use as req.)              |
|      | 26460   |     | Fuel Line Clamp (Use as required)                        |
|      | 32170A  |     | Fuel Tank (Incl. 292 & 301)                              |
|      | 410144B |     | Fuel Cap (Std.) (Use as required)                        |
|      | 33032   |     | Fuel Cap (Use as required)                               |
| 301  |         |     | Taur Cap (Coo do Toquilou)                               |

| Ref # | Part Number | Qty | Description                                                                                                                                                                                                                                                                     |
|-------|-------------|-----|---------------------------------------------------------------------------------------------------------------------------------------------------------------------------------------------------------------------------------------------------------------------------------|
| 301   | 34210       |     | Fuel Cap (use as required)                                                                                                                                                                                                                                                      |
| 311   | 27625       |     | Plug, Oil filler (Incl. 312)                                                                                                                                                                                                                                                    |
| 312   | 29673       |     | * Gasket, Oil filler                                                                                                                                                                                                                                                            |
|       | 33876       |     | Gasket, Stator                                                                                                                                                                                                                                                                  |
| 325A  | 27275       |     | Clip, Hi-tension wire (Use as require d)                                                                                                                                                                                                                                        |
|       | 550223      |     | Name & Instruction Decal                                                                                                                                                                                                                                                        |
|       | 34346       |     | Decal, Instruction                                                                                                                                                                                                                                                              |
| 375   | 610964      |     | Magneto (W/Ring Gear) NOTE: This magneto is not available as an assembly. The magneto number is shown for reference purposes only. Order component parts individually, as shown in parts breakdown. Refer to Division 5, Section B, page35 or Fiche 6, Grid F-13 for breakdown) |
| 377   | 30547A      |     | Contact Assy., Breaker                                                                                                                                                                                                                                                          |
| 378   | 30548B      |     | Condenser                                                                                                                                                                                                                                                                       |
| 379   | 631021      |     | Inlet Needle, Seat & Clip Assy.                                                                                                                                                                                                                                                 |
| 380   | 631699      |     | Carburetor (Incl. 184) (Refer to Division 5, Section A, page 112 or Fiche 6, Grid E-5 for breakdown)                                                                                                                                                                            |
| 390   | 590420A     |     | Rewind Starter NOTE: Replacement hardware may differ when servicing starter assy. or blower housing. Refer to Service Bulletin 508. (Refer to Division 5, Section C, page 25 or Fiche 6, Grid G-3 for breakdown)                                                                |
| 400   | 33238D      |     | * Gasket Set (Incl. items marked *)                                                                                                                                                                                                                                             |
|       | 730225      |     | SAE 30 4-Cycle Engine Oil (Quart)                                                                                                                                                                                                                                               |