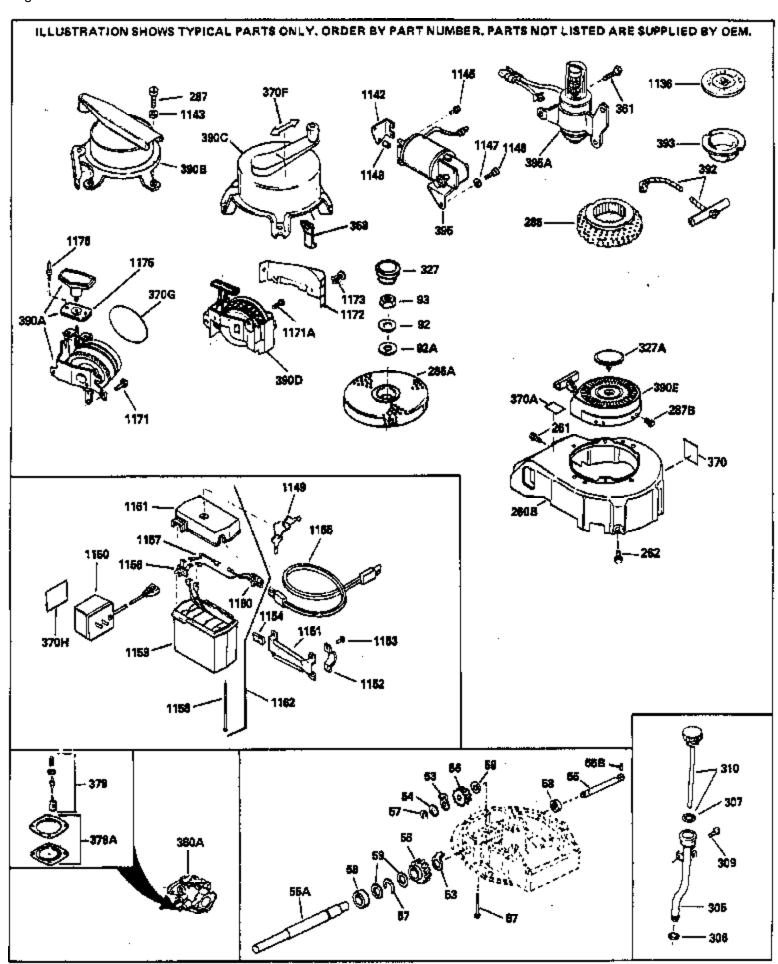

Page 5 of 8

| Ref # | Part Number | Qty | Description                                                   |
|-------|-------------|-----|---------------------------------------------------------------|
| 19    | 31386       |     | Spring, Governor                                              |
| 32    | 32323       |     | Washer, Thrust                                                |
| 92    | 650815      |     | Washer, Belleville                                            |
| 93    | 650607      |     | Nut, Flywheel                                                 |
| 182   | 6201        |     | Screw, 1/4-28 x 7/8"                                          |
| 261   | 650561      |     | Screw, 1/4 20 x 5/8"                                          |
| 262   | 650561      |     | Screw, 1/4-20 x 5/8"                                          |
| 287   | 29716       |     | Screw, 1/4-28 x 7/16" (Use as require d)                      |
| 287   | 30513       |     | Screw & Lockwasher, 1/4-28 x 1/2"                             |
| 287   |             |     | Pop Rivet (Purchase locally) (3/16" d ia.)                    |
| 306   | 34282       |     | "O" Ring (This "O" ring is required with metal fill tube only |
|       |             |     | when replacement mounting flange with .777 dia. oil fill hole |
|       |             |     | has been used.)                                               |
| 37∩∆  | 550223      |     | Name & Instruction Decal                                      |
|       | 34346       |     | Decal, Instruction                                            |
|       | 631021      |     | Inlet Needle, Seat & Clip Assy.                               |
|       | 590441      |     | Bracket Ass'y. (Use as required)                              |
|       | 650639      |     | Open End Rivet (Use as required)                              |
| 1170  | 000000      |     | Open End (1900 do required)                                   |