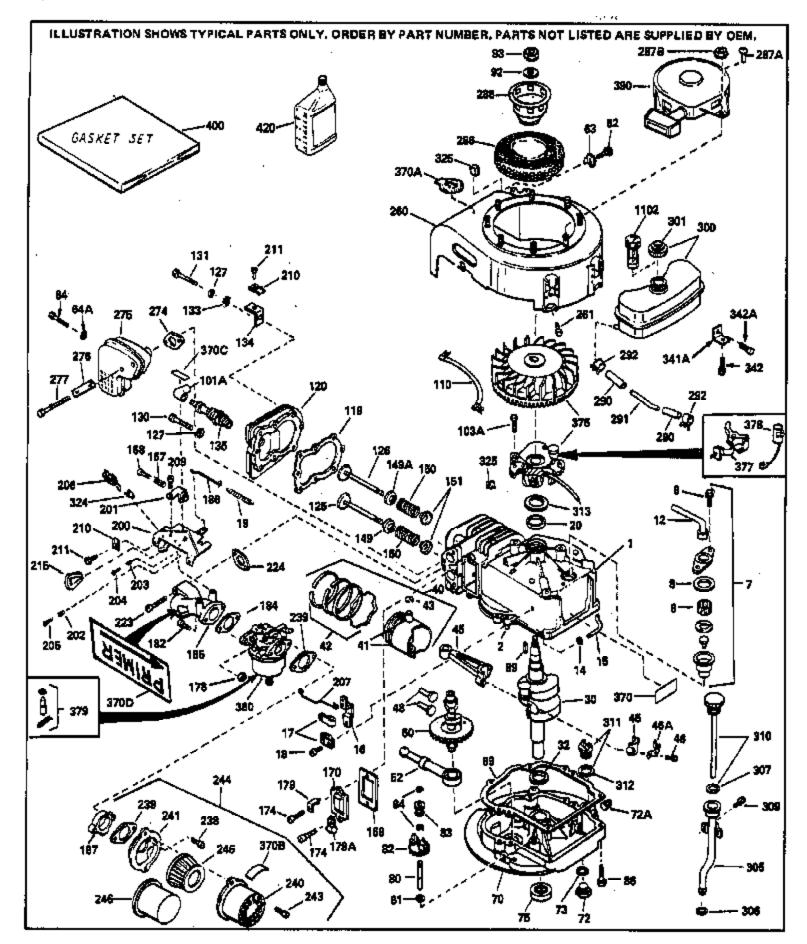

| Ref # | Part Number Q                            | y Description                                               |
|-------|------------------------------------------|-------------------------------------------------------------|
| 1     | 33729A                                   | Cylinder (Incl. 2 & 20) (2-13/16" Bor e)                    |
|       | 26727                                    | Pin, Dowel                                                  |
|       | 33734                                    | Element, Breather                                           |
|       |                                          |                                                             |
|       | 34214A                                   | Breather Ass'y. (Incl. 6, 8, 9 & 12)                        |
|       | 33735                                    | * Gasket, Breather                                          |
| 9     | 30200                                    | Screw, 10-24 x 9/16"                                        |
| 12    | 33886                                    | Tube, Breather                                              |
|       | 28277                                    | Washer, Flat                                                |
|       |                                          |                                                             |
|       | 30589                                    | Rod, Governor (Incl. 14)                                    |
|       | 32651                                    | Lever, Governor                                             |
| 17    | 31335                                    | Clamp, Governor (Clamp is positioned towardsspark plug end  |
|       |                                          | on 1977-78 and latermodels. It is positioned opposite spark |
|       |                                          | plugend on earlier models.)                                 |
|       |                                          |                                                             |
| 18    | 650548                                   | Screw, 8-32 x 5/16"                                         |
| 19    | 31386                                    | Spring, Governor                                            |
|       | 32600                                    | Seal, Oil                                                   |
|       |                                          |                                                             |
|       | 34056A                                   | Crankshaft Ass'y.                                           |
| 32    | 32323                                    | Washer, Thrust NOTE: This thrust washer maynot be           |
|       |                                          | required if a new crankshafthas been installed. Check the   |
|       |                                          | proper Mechanic's Handbook for acceptable end play. Use     |
|       |                                          | this .010" thrust washer if excess end play is measured.    |
|       |                                          |                                                             |
| 40    | 34535                                    | Piston, Pin & Ring Set (Std.) (2-13/1 6")                   |
|       | 34536                                    | Piston, Pin & Ring Set (.010" OS)                           |
|       | 34537                                    | Piston, Pin & Ring Set (.020" OS)                           |
|       |                                          |                                                             |
|       | 33562B                                   | Piston & Pin Ass'y.(Std)(Incl. 43)(2- 13/16")               |
| 41    | 33563B                                   | Piston & Pin Ass'y. (.010" OS) (Incl. 43)                   |
| 41    | 33564B                                   | Piston & Pin Ass'y. (.020" OS) (Incl. 43)                   |
|       | 33567                                    | Ring Set (Std.) (2-13/16" Bore)                             |
|       | 33568                                    |                                                             |
|       |                                          | Ring Set (.010" OS)                                         |
|       | 33569                                    | Ring Set (.020" OS)                                         |
| 43    | 20381                                    | Ring, Piston pin retaining                                  |
| 45    | 32875                                    | Rod Assy., Connecting (Incl. 18)                            |
| 46    | 32610                                    | Bolt, Connecting rod (Early Productio n)                    |
|       | 32610A                                   | Bolt, Connecting rod                                        |
|       |                                          |                                                             |
|       | 32609                                    | Plate, Lock (Do not use with No. 32610A locking type bolt.) |
|       | 27241                                    | Lifter, Valve                                               |
| 50    | 33154                                    | Camshaft                                                    |
| 52    | 29914                                    | Pump Assy., Oil                                             |
|       | 650760                                   | Screw, 8-32 x 3/8"                                          |
|       |                                          |                                                             |
|       | 28545                                    | Grommet                                                     |
|       | 35261                                    | * Gasket, Mounting flange                                   |
| 70    | 32612A                                   | Flange Ass'y. (Incl. 72, 75 & 80)                           |
| 72A   | 9556                                     | Plug, Pipe                                                  |
|       | 30572                                    | Plug, Oil drain (Incl. 73)                                  |
|       |                                          | •                                                           |
|       | 28833                                    | * Drain Plug Gasket(Not used w/ plastic plug)               |
|       | 27897                                    | Seal, Oil                                                   |
| 80    | 30574                                    | Shaft, Mechanical governor                                  |
|       | 30590A                                   | Washer, Flat                                                |
|       | 30591                                    | Gear Assy., Governor (Incl. 81)                             |
|       |                                          |                                                             |
|       | 30588A                                   | Spool, Governor                                             |
|       | 29193                                    | Ring, Retaining                                             |
| 86    | 650488                                   | Screw, 1/4-20 x 1-1/4"                                      |
|       | 610951                                   | Key, Flywheel                                               |
|       |                                          | • •                                                         |
| 92    | 650815                                   | Washer, Belleville                                          |
|       | 1-1-1-1-1-1-1-1-1-1-1-1-1-1-1-1-1-1-1-1- |                                                             |
|       | 650607                                   | Nut, Flywheel                                               |
|       | 650489                                   | Screw, 1/4-20 x 5/8"                                        |

|     | Part Number | Qty |                                                            |
|-----|-------------|-----|------------------------------------------------------------|
| 119 | 33554A      |     | * Gasket, Cylinder head                                    |
| 120 | 33016A      |     | Head, Cylinder (Incl. 131)                                 |
|     | 32644A      |     | Intake Valve (Std.) (Incl. 151) (Inverted Ports)           |
|     | 32645A      |     | Intake Valve (1/32" OS) (Incl. 151) (Inverted Ports)       |
|     | 29313C      |     | Exhaust Valve (Std.) (Incl. 151) (Inverted Ports)          |
|     |             |     |                                                            |
|     | 29315C      |     | Exhaust Valve (1/32" OS) (Incl. 151) (Inverted Ports)      |
|     | 26073       |     | Washer, Flat (Not used on late produc tion)                |
|     | 650691      |     | Washer, Flat (Use as required)                             |
|     | 650818      |     | Screw, 5/16-18 x 1-1/2" (Use as requi red)                 |
| 130 | 6021A       |     | Screw, 5/16-18 x 1-1/2" (Use as requi red)                 |
| 131 | 650694A     |     | Screw, 5/16-18 x 2" (Use as required)                      |
| 135 | 33636       |     | Plug, Spark (J-8C)                                         |
|     | 33678       |     | Cap, Upper valve spring (Exhaust)                          |
|     | 31671       |     | Upper Cap (Int. & Ex.)(Early Producti on)                  |
|     | 31672       |     | Spring, Valve                                              |
|     |             |     |                                                            |
|     | 31673       |     | Cap, Lower valve spring                                    |
|     | 32924       |     | Spring, Compression                                        |
|     | 650688      |     | Screw, 10-32 x 1"                                          |
|     | 27234A      |     | * Gasket, Valve spring cover                               |
| 170 | 32755       |     | Cover, Valve spring box                                    |
| 174 | 650128      |     | Screw, 10-24 x 1/2"                                        |
| 178 | 29752       |     | Nut & Lockwasher Assy.                                     |
|     | 30593       |     | Clip, Magneto wire                                         |
|     | 6201        |     | Screw, 1/4-28 x 7/8"                                       |
|     | 33739       |     | Pipe, Intake                                               |
|     | 33151       |     | •                                                          |
|     |             |     | Link, Governor spring                                      |
|     | 33155A      |     | Control Assy., Speed (Incl. 206)                           |
|     | 33150       |     | Bracket, Control                                           |
|     | 610973      |     | Terminal Assy. (Use as required)                           |
| 207 | 33133       |     | Link, Throttle                                             |
| 209 | 30200       |     | Screw, 10-24 x 9/16"                                       |
| 210 | 27793       |     | Clip, Conduit                                              |
|     | 28942       |     | Screw, 10-32 x 3/8"                                        |
|     | 650142      |     | Screw, 1/4-20 x 1-1/8"                                     |
|     | 33751A      |     | * Gasket, Intake                                           |
|     | 28820       |     | Screw, 10-32 x 1/2"                                        |
|     |             |     |                                                            |
|     | 27272A      |     | * Gasket, Air cleaner                                      |
|     | 31715       |     | Body, Air cleaner                                          |
|     | 31691       |     | Bracket, Air cleaner                                       |
|     | 650152      |     | Screw, 8-32 x 3/8"                                         |
| 244 | 730164      |     | Cleaner Kit (Incl. 238 thru 245 & 370 B) (Use as required) |
| 245 | 30727       |     | Element, Air cleaner                                       |
| 260 | 33738D      |     | Housing, Blower NOTE: Replacement hardware may differ      |
|     |             |     | when servicing starter assy. or blower housing. Refer to   |
|     |             |     | Service Bulletin 508.                                      |
|     |             |     |                                                            |
| 261 | 650561      |     | Screw, 1/4-20 x 5/8"                                       |
| 274 | 26754A      |     | * Gasket, Exhaust (Use as required)                        |
|     | 33670A      |     | * Gasket, Exhaust                                          |
|     | 35771       |     | Muffler (Incl. 274)                                        |
|     | 30063       |     | Screw, $1/4-20 \times 1/2$ " (Use as required )            |
|     |             |     |                                                            |
|     | 650774      |     | Screw, 1/4-20 x 2-3/8"                                     |
|     | 33667       |     | Cup, Starter                                               |
|     | 33668       |     | Screen, Starter cup                                        |
|     | 29752       |     | Nut & Lockwasher 1/4-28 (Use as requi red)                 |
| 290 | 29774       |     | Fuel Line (Braided 8-1/4") (21 cm)                         |
| 290 | 30705       |     | Fuel Line (Braided 16") (40 cm)                            |
|     | 33754       |     | Line, Fuel (Metal 3.360)                                   |
|     |             |     | , , , , , , , , , , , , , , , , , , , ,                    |

|                                          |                                                                       | Description                                                                                                                                                                                                                                                                                                                                                                                                                                                                  |
|------------------------------------------|-----------------------------------------------------------------------|------------------------------------------------------------------------------------------------------------------------------------------------------------------------------------------------------------------------------------------------------------------------------------------------------------------------------------------------------------------------------------------------------------------------------------------------------------------------------|
| 300<br>301<br>301                        | 26460<br>32671<br>410144B<br>33032<br>34282                           | Clamp, Fuel line<br>Tank Assy., Fuel (Incl. 292 & 301)<br>Cap, Fuel (Standard) (Use as required )<br>Cap, Fuel (Use as required)<br>"O" Ring (This "O" ring is required with metal fill tube only<br>when replacement mounting flange with .777 dia. oil fill hole<br>has been used.)                                                                                                                                                                                        |
| 312<br>313<br>325<br>325<br>370B<br>370B | 27625<br>29673<br>33876<br>27275<br>33685<br>31752<br>34346<br>610942 | Plug, Oil filler (Incl. 312)<br>* Gasket, Filler plug<br>Gasket, Stator<br>Clip, Wire retaining<br>Clip, Wire retaining (Early Productio n)<br>Decal, Air cleaner<br>Decal, Instruction<br>Magneto NOTE: The complete magneto is not available as<br>an assembly. The magneto number is shown for reference<br>purposes only. Order component parts individually, as shown<br>in parts list. (Refer to Division 5, Section B, page 30 or Fiche<br>6 Grid F-12 for breakdown) |
| 378<br>379                               | 30547A<br>30548B<br>631021<br>631716                                  | Contact Assy., Breaker<br>Condenser<br>Inlet Needle, Seat & Clip Assy.<br>Carburetor (Incl. 184) (Refer to Division 5, Section A, page<br>122 or Fiche 6 Grid E-7 for breakdown)                                                                                                                                                                                                                                                                                             |
| 390                                      | 590420                                                                | Starter, Rewind NOTE: Replacement hardware may differ<br>when servicing starter assy. or blower housing. Refer to<br>Service Bulletin 508. (Refer to Division 5, Section C, page 25<br>or Fiche 6, Grid G-3 for breakdown)                                                                                                                                                                                                                                                   |
|                                          | 33740D<br>730225                                                      | * Gasket Set (Incl. items marked *)<br>SAE 30, 4-Cycle Engine Oil (Quart)                                                                                                                                                                                                                                                                                                                                                                                                    |