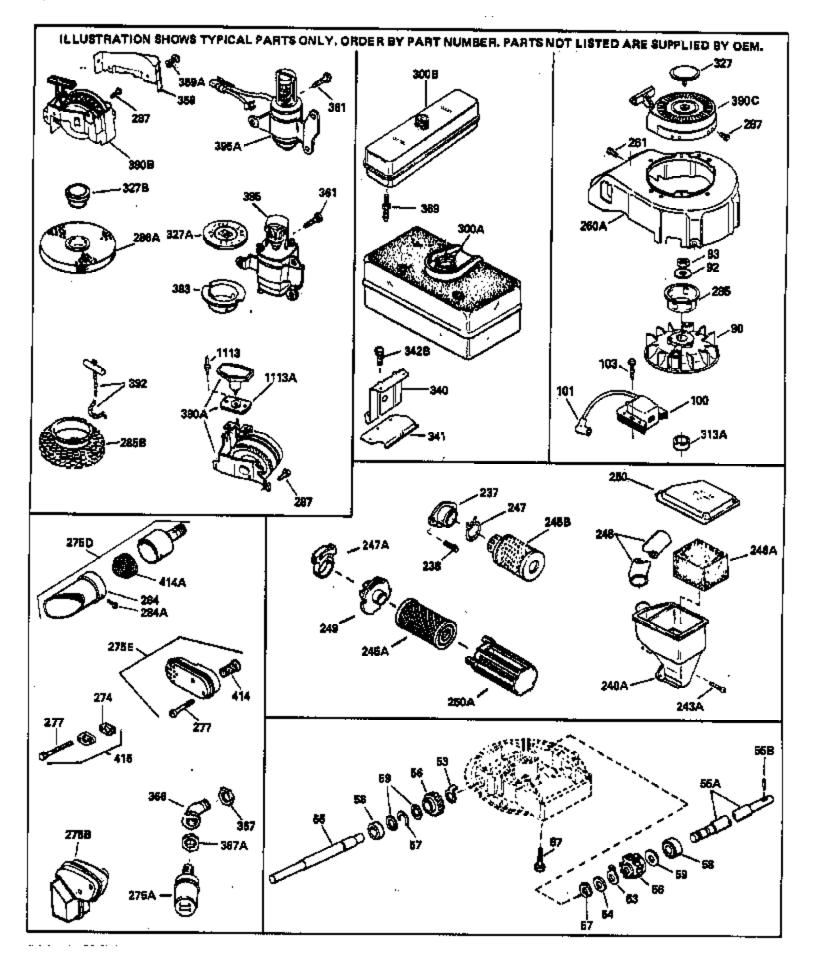

| Ref # | Part Number Qty | Description                                                                                                                                                      |
|-------|-----------------|------------------------------------------------------------------------------------------------------------------------------------------------------------------|
| 92    | 650815          | Washer, Belleville                                                                                                                                               |
| 93    | 650607          | Nut, Flywheel                                                                                                                                                    |
| 101   | 610118          | Cover, Spark plug                                                                                                                                                |
| 238   | 28820           | Screw, 10-32 x 1/2"                                                                                                                                              |
| 261   | 650561          | Screw, 1/4-20 x 5/8"                                                                                                                                             |
| 274   | 26754A          | * Gasket, Exhaust (Use as required)                                                                                                                              |
| 274   | 33670A          | * Gasket, Exhaust                                                                                                                                                |
| 275D  | 391026          | Muffler (Incl. 284, 284A & 414A) (This spark arrester mufflercan be used on any model with a 3/4-14 tapped exhaust port.)                                        |
| 277   | 30063           | Screw, 1/4-20 x 1/2" (Use as required )                                                                                                                          |
|       | 650774          | Screw, 1/4-20 x 2-3/8"                                                                                                                                           |
|       | 650578          | Screw, 8-18 x 3/8" (Use as required)                                                                                                                             |
| 284   | 33700           | Cover & Tube, Muffler (Use as require d)                                                                                                                         |
| 285   | 33667           | Cup, Starter                                                                                                                                                     |
| 287   |                 | Pop Rivet(Purchase locally)(Use as re quired)                                                                                                                    |
| 414A  | 33323           | Screen, Muffler (Use as required)                                                                                                                                |
| 415   | 730162          | Muffler Adapter Kit (Incl. 121 & 128) (Conventional Ports)                                                                                                       |
| 415   | 730165          | Muffler Adapter Kit (Incl. 274 & 277) NOTE: This muffler<br>adapter can be used only on models which haveexhaust port<br>on top (above intake). (Inverted Ports) |
| 1113  |                 | Rivet, Open end (Can be purchased loc ally)                                                                                                                      |