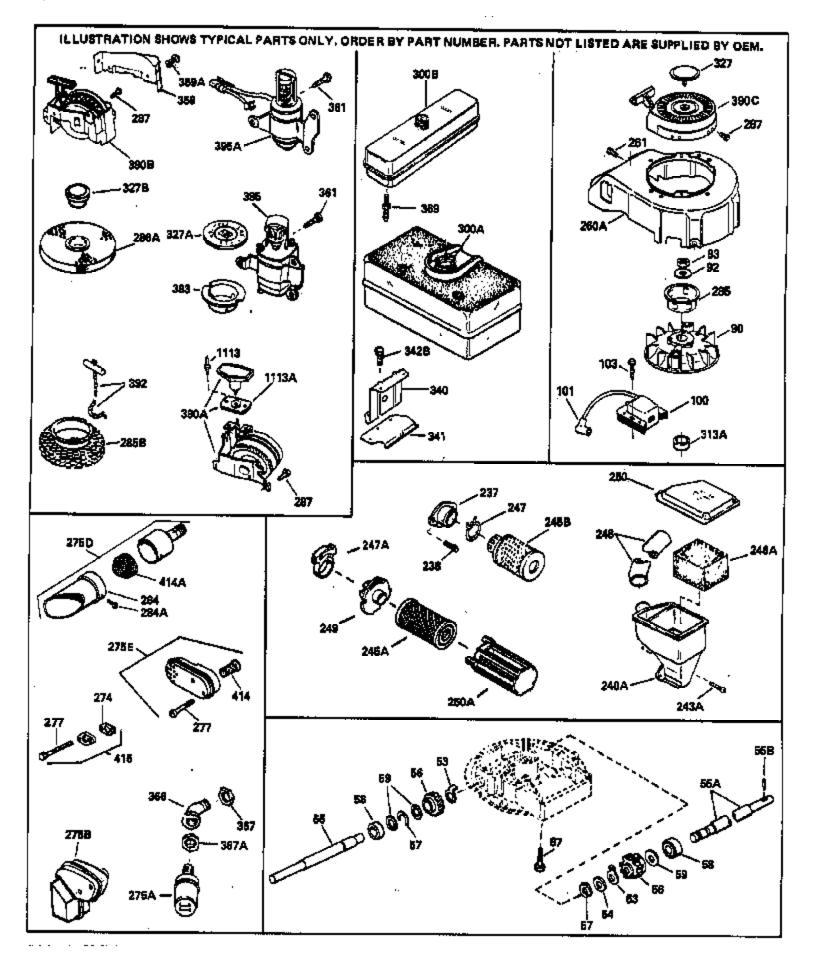

| 2       26727       Pin, Dowel         6       33734       Element, B         7       34214A       Breather A         8       33735       * Gasket, E         9       30200       Screw, 10-         12       33886       Tube, Brea         14       28277       Washer, FI         15       30589       Rod, Govel         16       32651       Lever, Gow         17       31335       Clamp, Go         18       650548       Screw, 8-3         19       31386       Spring, Go         20       32600       Seal, Oil         30       34808       Crankshaft         32       32323       Washer, FI         40       34535       Piston, Pin         40       34535       Piston, Pin         40       34535       Piston, Pin         40       34535       Piston & Pi         41       33662B       Piston & Pi         41       33662B       Piston & Pi         42       33667       Ring Set (I         42       33667       Ring Set (I         42       33668       Ring Set (I                                                                                                                                                                                                                                                                                                                                                                                                                                                                                                                                                                                                                                                                                                                                                                                                                                                                                                                                                                                                                                                                               | 1                                                  |
|------------------------------------------------------------------------------------------------------------------------------------------------------------------------------------------------------------------------------------------------------------------------------------------------------------------------------------------------------------------------------------------------------------------------------------------------------------------------------------------------------------------------------------------------------------------------------------------------------------------------------------------------------------------------------------------------------------------------------------------------------------------------------------------------------------------------------------------------------------------------------------------------------------------------------------------------------------------------------------------------------------------------------------------------------------------------------------------------------------------------------------------------------------------------------------------------------------------------------------------------------------------------------------------------------------------------------------------------------------------------------------------------------------------------------------------------------------------------------------------------------------------------------------------------------------------------------------------------------------------------------------------------------------------------------------------------------------------------------------------------------------------------------------------------------------------------------------------------------------------------------------------------------------------------------------------------------------------------------------------------------------------------------------------------------------------------------|----------------------------------------------------|
| 6       33734       Element, B         7       34214A       Breather A         8       33735       * Gasket, E         9       30200       Screw, 10-         12       33886       Tube, Brea         14       28277       Washer, FI         15       30589       Rod, Gover         16       32651       Lever, Gow         17       31335       Clamp, Go         20       32600       Setal, Oli         30       34808       Crankshaft         32       32323       Washer, FI         required if a       proper Mec         this. 010" tf       40       34535         9       31366       Spring, Go         30       34808       Crankshaft         32       32323       Washer, Ti         required if a       proper Mec         this. 010" tf       40       34537         9       34536       Piston, Pin         41       33562B       Piston & P         41       33564B       Piston & P         41       33564B       Piston & P         41       33564B       Piston & P         42                                                                                                                                                                                                                                                                                                                                                                                                                                                                                                                                                                                                                                                                                                                                                                                                                                                                                                                                                                                                                                                                       | ncl. 2 & 20) (2-13/16" Bor e)                      |
| 6       33734       Element, B         7       34214A       Breather A         8       33735       * Gasket, E         9       30200       Screw, 10-         12       33886       Tube, Brea         14       28277       Washer, FI         15       30589       Rod, Gover         16       32651       Lever, Gow         17       31335       Clamp, Go         20       32600       Setal, Oli         30       34808       Crankshaft         32       32323       Washer, FI         required if a       proper Mec         this. 010" tf       40       34535         9       31366       Spring, Go         30       34808       Crankshaft         32       32323       Washer, Ti         required if a       proper Mec         this. 010" tf       40       34537         9       34536       Piston, Pin         41       33562B       Piston & P         41       33564B       Piston & P         41       33564B       Piston & P         41       33564B       Piston & P         42                                                                                                                                                                                                                                                                                                                                                                                                                                                                                                                                                                                                                                                                                                                                                                                                                                                                                                                                                                                                                                                                       |                                                    |
| 7       34214A       Breather A         8       33735       * Gasket, E         9       30200       Screw, 10:         12       33886       Tube, Brea         14       28277       Washer, FI         15       30589       Rod, Govel         16       32651       Lever, Gow         17       31335       Clamp, Go         18       650548       Screw, 8-33         19       31386       Screw, 8-33         19       31386       Screw, 8-33         13       34008       Crankshaft         32       32233       Washer, TI         required if a<br>proper Mec       proper Mec         40       34535       Piston, Pin         40       34536       Piston, Pin         41       33563B       Piston & Pi         41       33564B       Piston & Pi         41       33563B       Ring Set (J         42       33663       Ring Set (J         42       33663       Ring Set (J         42       33669       Ring Set (J         42       33669       Ring Set (J         43       32610       Boit, Conne <td></td>                                                                                                                                                                                                                                                                                                                                                                                                                                                                                                                                                                                                                                                                                                                                                                                                                                                                                                                                                                                                                                                |                                                    |
| 8       33735       * Gasket, E         9       30200       Screw, 10.         12       33886       Tube, Brea         14       28277       Washer, FI         15       30589       Rod, Gove         16       32651       Lever, Gow         17       31335       Clamp, Go         0       1931366       Spring, Go         20       32600       Seal, Oli         30       34808       Crankshaft         32       32323       Washer, TI         required if a proper Mec       this.010" th         40       34535       Piston, Pin         40       34536       Piston, Pin         40       34536       Piston & Pi         41       33664B       Piston & Pi         41       33664B       Piston & Pi         42       33669       Ring Set (G         42       33669       Ring Set (G         42       33669       Ring Set (G         42       33659       Ring Set (G         42       33669       Ring Set (G         42       33669       Ring Set (G         43       20381       Ring, Pisto                                                                                                                                                                                                                                                                                                                                                                                                                                                                                                                                                                                                                                                                                                                                                                                                                                                                                                                                                                                                                                                               | ss'y. (Incl. 6, 8, 9 & 12)                         |
| 9         30200         Screw, 10-           12         33886         Tube, Brea           14         28277         Washer, FI           15         30589         Rod, Govel           16         32651         Lever, Gow           17         31335         Clamp, Go           0         1977-75         plugend on           18         650548         Screw, 8-33           19         31386         Spring, Go           20         32600         Seal, Oil           32         32233         Washer, Tr           required 17         proper Mec           yoper Mec         tits: 010" tr           40         34535         Piston, Pin           40         34536         Piston, Pin           40         34537         Piston, Pin           41         33562B         Piston & P           41         33562B         Piston & P           42         33567         Ring Set (1           42         33568         Ring Set (1           42         33569         Ring, Piston & P           41         33562B         Piston & P           42         32683         Ring, Piston                                                                                                                                                                                                                                                                                                                                                                                                                                                                                                                                                                                                                                                                                                                                                                                                                                                                                                                                                                               |                                                    |
| 12       33886       Tube, Brea         14       28277       Washer, FI         15       30689       Rod, Govel         16       32651       Lever, Gow         17       31335       Clamp, Go         0       01977-75       plugend on         18       650548       Screw, 8-33         19       31386       Spring, Go         20       32600       Seal, Oil         30       34808       Crankshaft         32       32323       Washer, Th         required if a       proper Mec         this.010" th       40       34535         9       Piston, Pin       41         40       34537       Piston, Pin         41       33562B       Piston & Pi         41       33563B       Piston & Pi         41       33564B       Piston & Pi         41       33563       Ring Set (I         42       33567       Ring Set (I         43       20381       Ring, Pisto         44       32609       Plate, Lock         46       32610       Bolt, Conne         46       32610       Bolt, Conne                                                                                                                                                                                                                                                                                                                                                                                                                                                                                                                                                                                                                                                                                                                                                                                                                                                                                                                                                                                                                                                                         |                                                    |
| 14       28277       Washer, FI         15       30589       Rod, Gove         16       32651       Lever, Gow         17       31335       Clamp, Go         0       n 1977-76       plugend on         18       650548       Screw, 8-33         19       31386       Spring, Gover, 8-33         20       32600       Seal, Oil         30       34808       Crankshaft         32       32323       Washer, Trequire farmed fa                                                                                                                                                                                                                                                                                                                                                                                                            |                                                    |
| 15       30589       Rod, Govel         16       32651       Lever, Gow         17       31335       Clamp, Go         0       1977-75       plugend on         18       650548       Screw, 8-33         19       31386       Spring, Go         20       32600       Seal, Oil         30       34808       Crankshaft         32       32323       Washer, Trequired if a proper Mec         this.010" th       40       34536         40       34536       Piston, Pin         40       34536       Piston, Pin         40       34536       Piston, Pin         40       34536       Piston & Piston, Pin         41       33564B       Piston & Piston & Pi         41       33564B       Piston & Pi         42       33567       Ring Set (J         42       33569       Ring Set (J         43       20381       Ring Set (J         42       33563       Ring Set (J         43       20381       Ring Set (J         43       20381       Ring Set (J         44       32610       Bolt, Conne         45       32610<                                                                                                                                                                                                                                                                                                                                                                                                                                                                                                                                                                                                                                                                                                                                                                                                                                                                                                                                                                                                                                           |                                                    |
| 16       32651       Lever, Gove         17       31335       Clamp, Go         0       0       1977-75         plugend on       18       650548       Screw, 8-33         19       31386       Spring, Go         20       32600       Seal, Oil       30         30       34808       Crankshaft       32         32       32233       Washer, Trequired if a proper Macthis. 010" tf         40       34535       Piston, Pin         40       34536       Piston, Pin         40       34537       Piston, Pin         41       33562B       Piston & Pi         41       33563B       Piston & Pi         41       33564B       Piston & Pi         42       33567       Ring Set (I         42       33569       Ring Set (I         42       33569       Ring Set (I         43       20381       Ring, Pisto         45       32675       Rod Assy.,         46       32610       Bolt, Conne         46       32610       Bolt, Conne         46       32610       Bolt, Conne         47       32621       "Camshaft </td <td>lat</td>                                                                                                                                                                                                                                                                                                                                                                                                                                                                                                                                                                                                                                                                                                                                                                                                                                                                                                                                                                                                                             | lat                                                |
| 16       32651       Lever, Gove         17       31335       Clamp, Go         0       0       1977-75         plugend on       18       650548       Screw, 8-33         19       31386       Spring, Go         20       32600       Seal, Oil       30         30       34808       Crankshaft       32         32       32233       Washer, Trequired if a proper Macthis. 010" tf         40       34535       Piston, Pin         40       34536       Piston, Pin         40       34537       Piston, Pin         41       33562B       Piston & Pi         41       33563B       Piston & Pi         41       33564B       Piston & Pi         42       33567       Ring Set (I         42       33569       Ring Set (I         42       33569       Ring Set (I         43       20381       Ring, Pisto         45       32675       Rod Assy.,         46       32610       Bolt, Conne         46       32610       Bolt, Conne         46       32610       Bolt, Conne         47       32621       "Camshaft </td <td>rnor (Incl. 14)</td>                                                                                                                                                                                                                                                                                                                                                                                                                                                                                                                                                                                                                                                                                                                                                                                                                                                                                                                                                                                                                 | rnor (Incl. 14)                                    |
| 17       31335       Clamp, Go         18       650548       Screw, 8-33         19       31386       Spring, Go         20       32600       Seal, Oil         30       34808       Crankshaft         32       32323       Washer, Tr         required if a<br>proper Mec       proper Mec         40       34535       Piston, Pin         40       34536       Piston, Pin         40       34536       Piston, Pin         40       34536       Piston, Pin         40       34536       Piston, Pin         40       34537       Piston, Pin         41       33562B       Piston & Pi         41       33564B       Piston & Pi         41       33564B       Piston & Pi         42       33569       Ring Set (C         42       33569       Ring Set (C         43       20381       Ring, Pisto         45       32875       Rod Assy.,         46A       32610       Bolt, Conne         46       32610       Bolt, Conne         46       32610       Bolt, Conne         46       32610       Bolt, Conne                                                                                                                                                                                                                                                                                                                                                                                                                                                                                                                                                                                                                                                                                                                                                                                                                                                                                                                                                                                                                                                     |                                                    |
| on 1977-75         plugend on           18         650548         Screw, 8-33           19         31386         Spring, Go           20         32600         Seal, Oil           30         34808         Crankshaff           32         32323         Washer, Tr           required if a         proper Mec           this.010" tf         40         34535           40         34536         Piston, Pin           40         34537         Piston, Pin           40         34536         Piston, Pin           40         34537         Piston & Pi           41         33562B         Piston & Pi           41         33564B         Piston & Pi           41         33564B         Piston & Pi           41         33568         Ring Set (1           42         33569         Ring Set (2           42         33569         Ring Set (1           43         20381         Ring, Pisto           45         32875         Rod Assy,           46A         32609         Plate, Look           41         3154         Caanshaft           52         29914         Pump Ass <td>vernor (Clamp is positioned towardsspark plug end</td>                                                                                                                                                                                                                                                                                                                                                                                                                                                                                                                                                                                                                                                                                                                                                                                                                                                                                                                      | vernor (Clamp is positioned towardsspark plug end  |
| plugend on           18         650548         Screw, 8-3           19         31386         Spring, Gox           20         32600         Seal, Oil           30         34808         Crankshaft           32         3233         Washer, Tr           required if a         proper Mec           this.010" tf         40         34535           40         34536         Piston, Pin           40         34536         Piston, Pin           40         34537         Piston, Pin           41         33562B         Piston & Pi           41         33563B         Piston & Pi           41         335664B         Piston & Pi           42         33567         Ring Set (J           42         33569         Ring Set (J           42         33569         Ring Set (J           43         20381         Ring, Pisto           45         32875         Rod Assy.,           46A         32609         Plate, Lock           46A         32610A         Bolt, Conne           48         27241         Lifter, Vake           50         3154         Camshaft                                                                                                                                                                                                                                                                                                                                                                                                                                                                                                                                                                                                                                                                                                                                                                                                                                                                                                                                                                                              |                                                    |
| 18         650548         Spring, Go           20         32600         Seal, Oil           30         34808         Crankshaft           32         32323         Washer, Trequired if a proper Mec           40         34535         Piston, Pin           40         34535         Piston, Pin           40         34536         Piston, Pin           40         34537         Piston, Pin           40         34536         Piston, Pin           40         34537         Piston & Pi           41         33562B         Piston & Pi           41         33564B         Piston & Pi           42         33567         Ring Set (3           42         33569         Ring Set (4           42         33569         Ring Set (1           42         33569         Ring Set (1           43         20381         Ring, Piston & Pi           44         33663B         Piete, Lock           46         32610         Bolt, Conne           46         32610         Bolt, Conne           46         32610         Bolt, Conne           48         27241         Lifter, Valve                                                                                                                                                                                                                                                                                                                                                                                                                                                                                                                                                                                                                                                                                                                                                                                                                                                                                                                                                                                | 8 and latermodels. It is positioned opposite spark |
| 19       31386       Spring, Go         20       32600       Seal, Oil         30       34808       Crankshaft         32       32323       Washer, Tr         required if a proper Mec       this .010" tf         40       34535       Piston, Pin         40       34536       Piston, Pin         40       34537       Piston, Pin         40       34537       Piston & Pi         41       33563B       Piston & Pi         41       33564B       Piston & Pi         41       33564B       Piston & Pi         42       33563       Ring Set (1         42       33563       Ring Set (1         42       33564B       Piston & Pi         41       33564B       Piston & Pi         42       33567       Ring Set (1         42       33568       Ring Set (1         42       33569       Ring Set (1         43       20381       Ring Set (1         45       32875       Rod Assy.,         46A       32610       Bolt, Conne         46       32610A       Bolt, Conne         48       27241       Lifter, Vake                                                                                                                                                                                                                                                                                                                                                                                                                                                                                                                                                                                                                                                                                                                                                                                                                                                                                                                                                                                                                                                | n earlier models.)                                 |
| 19       31386       Spring, Go         20       32600       Seal, Oil         30       34808       Crankshaft         32       32323       Washer, Tr         required if a proper Mec       this .010" tf         40       34535       Piston, Pin         40       34536       Piston, Pin         40       34537       Piston, Pin         40       34537       Piston & Pi         41       33563B       Piston & Pi         41       33564B       Piston & Pi         41       33564B       Piston & Pi         42       33563       Ring Set (1         42       33563       Ring Set (1         42       33564B       Piston & Pi         41       33564B       Piston & Pi         42       33567       Ring Set (1         42       33568       Ring Set (1         42       33569       Ring Set (1         43       20381       Ring Set (1         45       32875       Rod Assy.,         46A       32610       Bolt, Conne         46       32610A       Bolt, Conne         48       27241       Lifter, Vake                                                                                                                                                                                                                                                                                                                                                                                                                                                                                                                                                                                                                                                                                                                                                                                                                                                                                                                                                                                                                                                | 2 x 5/16"                                          |
| 20       32600       Seal, Oil         30       34808       Crankshaft         32       32323       Washer, Tr         required if a       proper Mec         this.010" tf       40       34535         40       34536       Piston, Pin         40       34537       Piston, Pin         40       34537       Piston, Pin         41       33563B       Piston & Pi         41       33564B       Piston & Pi         41       33564B       Piston & Pi         42       33567       Ring Set (I         42       33569       Ring Set (I         42       33569       Ring Set (I         43       20381       Ring, Piston         45       32875       Rod Assy.,         46A       32610       Bolt, Conne         46       32610A       Bolt, Conne         48       27241       Lifter, Valve         50       33154       Camshaft         52       29914       Pump Ass         64       30063       Screw, 1/4         64       30572       Plug, Oil df         73       28833       * Drain Plu <tr< td=""><td></td></tr<>                                                                                                                                                                                                                                                                                                                                                                                                                                                                                                                                                                                                                                                                                                                                                                                                                                                                                                                                                                                                                                       |                                                    |
| 30       34808       Crankshaft         32       32323       Washer, Trequired if a proper Meccentric of this .010" the thi                                            | venior                                             |
| 32       32323       Washer, Trequired if a proper Mee this .010" the proper Mee this .010" the second the .010" the |                                                    |
| required if a<br>proper Mec<br>this .010" tf<br>40 34535 Piston, Pin<br>40 34537 Piston, Pin<br>41 33562B Piston & Pi<br>41 33563B Piston & Pi<br>41 33564B Piston & Pi<br>41 33564B Piston & Pi<br>42 33567 Ring Set (1<br>42 33569 Ring Set (1<br>42 33569 Ring Set (1<br>43 20381 Ring, Pisto<br>45 32875 Rod Assy.,<br>46A 32609 Plate, Lock<br>46 32610 Bolt, Conne<br>48 27241 Lifter, Valve<br>50 33154 Camshaft<br>52 29914 Pump Assy<br>64 30063 Screw, 1/4<br>64A 8345 Washer, FI<br>69 35261 * Gasket, M<br>70 32612A Flange Ass<br>72 30572 Plug, Oil df<br>73 28833 * Drain Plut<br>75 27897 Seal, Oil<br>80 30574 Shaft, Mech<br>81 30590A Washer, FI<br>82 30591 Gear Assy.<br>83 30588A Spool, Gov<br>84 29193 Ring, Retai<br>86 650488 Screw, 1/4                                                                                                                                                                                                                                                                                                                                                                                                                                                                                                                                                                                                                                                                                                                                                                                                                                                                                                                                                                                                                                                                                                                                                                                                                                                                                                           | t Ass'y.                                           |
| required if a<br>proper Mec<br>this .010" tf<br>40 34535 Piston, Pin<br>40 34537 Piston, Pin<br>41 33562B Piston & Pi<br>41 33563B Piston & Pi<br>41 33564B Piston & Pi<br>41 33564B Piston & Pi<br>42 33567 Ring Set (3<br>42 33569 Ring Set (4<br>43 20381 Ring, Pisto<br>45 32875 Rod Assy.,<br>46A 32609 Plate, Lock<br>46 32610 Bolt, Conne<br>48 27241 Lifter, Valve<br>50 33154 Camshaft<br>52 29914 Pump Assy<br>64 30063 Screw, 1/4<br>64A 8345 Washer, Fl<br>69 35261 * Gasket, M<br>70 32612A Flange Ass<br>72 30572 Plug, Oil df<br>73 28833 * Drain Plug<br>75 27897 Seal, Oil<br>80 30574 Shaft, Mech<br>81 30590A Washer, Fl<br>82 30591 Gear Assy.<br>83 30588A Spool, Gov<br>84 29193 Ring, Retai<br>86 650488 Screw, 1/4                                                                                                                                                                                                                                                                                                                                                                                                                                                                                                                                                                                                                                                                                                                                                                                                                                                                                                                                                                                                                                                                                                                                                                                                                                                                                                                                   | hrust NOTE: This thrust washer maynot be           |
| proper Mec           40         34535         Piston, Pin           40         34536         Piston, Pin           40         34537         Piston, Pin           40         34537         Piston, Pin           41         33562B         Piston & Pi           41         33564B         Piston & Pi           41         33564B         Piston & Pi           42         33567         Ring Set (1           42         33569         Ring Set (1           42         33569         Ring Set (1           43         20381         Ring Set (1           43         20381         Ring, Pisto           45         32875         Rod Assy.,           46A         32609         Plate, Lock           46         32610         Bolt, Conne           46         32610A         Bolt, Conne           48         27241         Lifter, Valve           50         33154         Camshaft           52         29914         Pump Ass           64         30063         Screw, 1/4           64A         8345         Washer, FI           69         35261         * Gasket, M <td>a new crankshafthas been installed. Check the</td>                                                                                                                                                                                                                                                                                                                                                                                                                                                                                                                                                                                                                                                                                                                                                                                                                                                                                                                                    | a new crankshafthas been installed. Check the      |
| this .010" tf         40       34535       Piston, Pin         40       34536       Piston, Pin         40       34537       Piston, Pin         41       33562B       Piston & Pi         41       33563B       Piston & Pi         41       335664B       Piston & Pi         42       33567       Ring Set (S         42       33569       Ring Set (A         42       33569       Ring Set (A         43       20381       Ring, Piston         45       32875       Rod Assy.         46A       32609       Plate, Lock         46       32610       Bolt, Conne         48       27241       Lifter, Valve         50       33154       Camshaft         52       29914       Pump Assy         64       3063       Screw, 1/4         643       30572       Plug, Oil dr         73       2833       * Drain Plug         75       27897       Seal, Oil         80       30574       Shaft, Med         81       30590A       Washer, FI         82       30588A       Spool, Gow         84                                                                                                                                                                                                                                                                                                                                                                                                                                                                                                                                                                                                                                                                                                                                                                                                                                                                                                                                                                                                                                                                        | chanic's Handbook for acceptable end play. Use     |
| 40       34535       Piston, Pin         40       34537       Piston, Pin         40       34537       Piston, Pin         41       33562B       Piston & P                                                                                                                                    | hrust washer if excess end play is measured.       |
| 40       34536       Piston, Pin         40       34537       Piston, Pin         41       33562B       Piston & Pi         41       33563B       Piston & Pi         41       33564B       Piston & Pi         42       33567       Ring Set (S         42       33568       Ring Set (I         42       33569       Ring Set (I         42       33569       Ring Set (I         43       20381       Ring, Piston         45       32875       Rod Assy.,         46A       32610       Bolt, Conne         46       32610       Bolt, Conne         48       27241       Lifter, Valve         50       33154       Camshaft         52       29914       Pump Assy         64       30063       Screw, 1/4         64A       8345       Washer, FI         69       35261       * Gasket, M         70       32612A       Flange Ass         72       30572       Plug, Oil dt         73       28833       * Drain Plug         75       27897       Seal, Oil         80       30590A       Washer, FI     <                                                                                                                                                                                                                                                                                                                                                                                                                                                                                                                                                                                                                                                                                                                                                                                                                                                                                                                                                                                                                                                         |                                                    |
| 40       34537       Piston, Pin         41       33562B       Piston & Pi         41       33563B       Piston & Pi         41       33564B       Piston & Pi         42       33567       Ring Set (S         42       33568       Ring Set (A         42       33569       Ring Set (A         42       33569       Ring Set (A         43       20381       Ring, Piston & Pi         45       32875       Rod Assy.,         46A       32609       Plate, Lock         46       32610       Bolt, Conne         48       27241       Lifter, Valve         50       33154       Camshaft         52       29914       Pump Ass         64       30063       Screw, 1/4         64A       8345       Washer, FI         69       35261       * Gasket, M         70       32612A       Flange Ass         72       30572       Plug, Oil d         73       28833       * Drain Plug         75       27897       Seal, Oil         80       30590A       Washer, FI         81       30590A       Washer, FI                                                                                                                                                                                                                                                                                                                                                                                                                                                                                                                                                                                                                                                                                                                                                                                                                                                                                                                                                                                                                                                            | & Ring Set (Std.) (2-13/1 6")                      |
| 41       33562B       Piston & Pi         41       33563B       Piston & Pi         41       33564B       Piston & Pi         42       33567       Ring Set (S         42       33568       Ring Set (I         42       33569       Ring Set (I         42       33569       Ring Set (I         43       20381       Ring, Pisto         45       32875       Rod Assy.,         46A       32609       Plate, Lock         46       32610       Bolt, Conne         46       32610A       Bolt, Conne         46       32610A       Bolt, Conne         47       3063       Screw, 1/4         50       33154       Carnshaft         52       29914       Pump Assi         64       30063       Screw, 1/4         64       30663       Screw, 1/4         64       30572       Plug, Oil dr         73       28833       * Drain Plug         75       27897       Seal, Oil         80       30574       Shatt, Med         81       30590A       Washer, FI         82       30591       Gear Assy.                                                                                                                                                                                                                                                                                                                                                                                                                                                                                                                                                                                                                                                                                                                                                                                                                                                                                                                                                                                                                                                                   | & Ring Set (.010" OS)                              |
| 41       33563B       Piston & Pi         41       33564B       Piston & Pi         42       33567       Ring Set (3         42       33568       Ring Set (4         42       33569       Ring Set (4         42       33569       Ring Set (4         42       33569       Ring Set (4         43       20381       Ring, Pisto         45       32875       Rod Assy.,         46A       32609       Plate, Lock         46       32610A       Bolt, Conne         46       32610A       Bolt, Conne         48       27241       Lifter, Valve         50       33154       Camshaft         52       29914       Pump Assi         64       30063       Screw, 1/4         643       3063       Screw, 1/4         643       30572       Plug, Oil dr         73       28833       * Drain Plug, Oil dr         73       2897       Seal, Oil         80       30574 <td>&amp; Ring Set (.020" OS)</td>                                                                                                                                                                                                                                                                                                                                                                                                                                                                                                                                                                                                                                                                                                                                                                                                                                                                                                                                                                                                           | & Ring Set (.020" OS)                              |
| 41       33563B       Piston & Pi         41       33564B       Piston & Pi         42       33567       Ring Set (3         42       33568       Ring Set (4         42       33569       Ring Set (4         42       33569       Ring Set (4         42       33569       Ring Set (4         43       20381       Ring, Pisto         45       32875       Rod Assy.,         46A       32609       Plate, Lock         46       32610A       Bolt, Conne         46       32610A       Bolt, Conne         48       27241       Lifter, Valve         50       33154       Camshaft         52       29914       Pump Assi         64       30063       Screw, 1/4         643       3063       Screw, 1/4         643       30572       Plug, Oil dr         73       28833       * Drain Plug, Oil dr         73       2897       Seal, Oil         80       30574 <td>'in Ass'y.(Std)(Incl. 43)(2- 13/16")</td>                                                                                                                                                                                                                                                                                                                                                                                                                                                                                                                                                                                                                                                                                                                                                                                                                                                                                                                                                                                                | 'in Ass'y.(Std)(Incl. 43)(2- 13/16")               |
| 41       33564B       Piston & Pi         42       33567       Ring Set (S         42       33568       Ring Set (I         42       33569       Ring Set (I         42       33569       Ring Set (I         43       20381       Ring, Pisto         43       20381       Ring, Pisto         45       32875       Rod Assy.,         46A       32609       Plate, Lock         46       32610       Bolt, Connel         46       32610A       Bolt, Connel         48       27241       Lifter, Valve         50       33154       Camshaft         52       29914       Pump Assy         64       30063       Screw, 1/4         643       3063       Screw, 1/4         644       8345       Washer, FI         69       35261       * Gasket, M         70       32612A       Flange Ass         72       30572       Plug, Oil dr         73       28833       * Drain Plug         75       27897       Seal, Oil         80       30574       Shaft, Med         81       30590A       Washer, FI <td>in Ass'y. (.010" OS) (Incl. 43)</td>                                                                                                                                                                                                                                                                                                                                                                                                                                                                                                                                                                                                                                                                                                                                                                                                                                                                                                                                                                                                                        | in Ass'y. (.010" OS) (Incl. 43)                    |
| 42       33567       Ring Set (\$         42       33568       Ring Set (\$         42       33569       Ring Set (\$         43       20381       Ring, Pisto         45       32875       Rod Assy.,         46A       32609       Plate, Lock         46       32610       Bolt, Conne         46       32610A       Bolt, Conne         48       27241       Lifter, Valve         50       33154       Camshaft         52       29914       Pump Assy         64       3063       Screw, 1/4         643       3063       Screw, 1/4         643       30572       Plug, Oil dr         70       32612A       Flange Ass         72       30572       Plug, Oil dr         73       28833       * Drain Plug         75       27897       Seal, Oil         80       30574       Shatt, Med         81       30590A       Washer, FI         82       3058A       Spool, Gow         84       29193       Ring, Retai         86       650488       Screw, 1/4                                                                                                                                                                                                                                                                                                                                                                                                                                                                                                                                                                                                                                                                                                                                                                                                                                                                                                                                                                                                                                                                                                         | in Ass'y. (.020" OS) (Incl. 43)                    |
| 42       33568       Ring Set (1         42       33569       Ring Set (1         43       20381       Ring, Pisto         45       32875       Rod Assy.,         46A       32609       Plate, Lock         46       32610       Bolt, Connel         46       32610A       Bolt, Connel         48       27241       Lifter, Valve         50       33154       Camshaft         52       29914       Pump Assi         64       30063       Screw, 1/4         643       3063       Screw, 1/4         643       305261       * Gasket, M         70       32612A       Flange Assi         72       30572       Plug, Oil dr         73       28833       * Drain Plug         75       27897       Seal, Oil         80       30574       Shaft, Med         81       30590A       Washer, FI         82       30591       Gear Assy.         83       30588A       Spool, Gow         84       29193       Ring, Retai         86       650488       Screw, 1/4                                                                                                                                                                                                                                                                                                                                                                                                                                                                                                                                                                                                                                                                                                                                                                                                                                                                                                                                                                                                                                                                                                        |                                                    |
| 42       33569       Ring Set (1         43       20381       Ring, Pisto         45       32875       Rod Assy.,         46A       32609       Plate, Lock         46       32610       Bolt, Conne         46       32610A       Bolt, Conne         48       27241       Lifter, Valve         50       33154       Camshaft         52       29914       Pump Assy         64       30063       Screw, 1/4-         64A       8345       Washer, FI         69       35261       * Gasket, M         70       32612A       Flange Ass         72       30572       Plug, Oil dr         73       28833       * Drain Plug, Oil dr         74       30590A       Washer, FI         82       30591       Gear Assy.         83       30588A       Spool, Gow         84                                                                                                                                                                                                                                                                                                                                                                                                                                                                                                                                                                                                                                                                                                                                                                                                                                                                                                                                                                                                                                         |                                                    |
| 43       20381       Ring, Pisto         45       32875       Rod Assy.,         46A       32609       Plate, Lock         46       32610       Bolt, Connel         46       32610A       Bolt, Connel         48       27241       Lifter, Valve         50       33154       Camshaft         52       29914       Pump Assy         64       30063       Screw, 1/4-         64A       8345       Washer, FI         69       35261       * Gasket, M         70       32612A       Flange Ass         72       30572       Plug, Oil dr         73       28833       * Drain Plug, Oil dr         73       28833       * Drain Plug, Oil dr         75       27897       Seal, Oil         80       30574       Shaft, Med         81       30590A       Washer, FI         82       30591       Gear Assy.         83       30588A       Spool, Gow         84       29193       Ring, Retait         86       650488       Screw, 1/4-                                                                                                                                                                                                                                                                                                                                                                                                                                                                                                                                                                                                                                                                                                                                                                                                                                                                                                                                                                                                                                                                                                                                |                                                    |
| 45       32875       Rod Assy.,         46A       32609       Plate, Lock         46       32610       Bolt, Conne         46       32610A       Bolt, Conne         48       27241       Lifter, Valve         50       33154       Camshaft         52       29914       Pump Assy         64       30063       Screw, 1/4-         64A       8345       Washer, Fl         69       35261       * Gasket, M         70       32612A       Flange Ass         72       30572       Plug, Oil dr         73       28833       * Drain Plug         75       27897       Seal, Oil         80       30574       Shaft, Med         81       30590A       Washer, Fl         82       30591       Gear Assy.         83       30588A       Spool, Gow         84       29193       Ring, Retai         86       650488       Screw, 1/4-                                                                                                                                                                                                                                                                                                                                                                                                                                                                                                                                                                                                                                                                                                                                                                                                                                                                                                                                                                                                                                                                                                                                                                                                                                      |                                                    |
| 46A       32609       Plate, Lock         46       32610       Bolt, Conne         46       32610A       Bolt, Conne         48       27241       Lifter, Valve         50       33154       Camshaft         52       29914       Pump Ass         64       30063       Screw, 1/4         64A       8345       Washer, FI         69       35261       * Gasket, M         70       32612A       Flange Ass         72       30572       Plug, Oil dr         73       28833       * Drain Plug         75       27897       Seal, Oil         80       30574       Shaft, Med         81       30590A       Washer, FI         82       30591       Gear Assy.         83       30588A       Spool, Gov         84       29193       Ring, Retai         86       650488       Screw, 1/4                                                                                                                                                                                                                                                                                                                                                                                                                                                                                                                                                                                                                                                                                                                                                                                                                                                                                                                                                                                                                                                                                                                                                                                                                                                                                 | n pin retaining                                    |
| 46A       32609       Plate, Lock         46       32610       Bolt, Conne         46       32610A       Bolt, Conne         48       27241       Lifter, Valve         50       33154       Camshaft         52       29914       Pump Ass         64       30063       Screw, 1/4         64A       8345       Washer, FI         69       35261       * Gasket, M         70       32612A       Flange Ass         72       30572       Plug, Oil dr         73       28833       * Drain Plug         75       27897       Seal, Oil         80       30574       Shaft, Med         81       30590A       Washer, FI         82       30591       Gear Assy.         83       30588A       Spool, Gov         84       29193       Ring, Retai         86       650488       Screw, 1/4                                                                                                                                                                                                                                                                                                                                                                                                                                                                                                                                                                                                                                                                                                                                                                                                                                                                                                                                                                                                                                                                                                                                                                                                                                                                                 | , Connecting (Incl. 18)                            |
| 46       32610       Bolt, Conne         46       32610A       Bolt, Conne         48       27241       Lifter, Valve         50       33154       Camshaft         52       29914       Pump Ass         64       30063       Screw, 1/4         64A       8345       Washer, FI         69       35261       * Gasket, M         70       32612A       Flange Ass         72       30572       Plug, Oil dr         73       28833       * Drain Plug         75       27897       Seal, Oil         80       30574       Shaft, Med         81       30590A       Washer, FI         82       30591       Gear Assy.         83       30588A       Spool, Gov         84       29193       Ring, Retai         86       650488       Screw, 1/4                                                                                                                                                                                                                                                                                                                                                                                                                                                                                                                                                                                                                                                                                                                                                                                                                                                                                                                                                                                                                                                                                                                                                                                                                                                                                                                           | (Do not use with No. 32610A locking type bolt.)    |
| 46       32610A       Bolt, Conne         48       27241       Lifter, Valve         50       33154       Camshaft         52       29914       Pump Ass         64       30063       Screw, 1/4-         64A       8345       Washer, FI         69       35261       * Gasket, M         70       32612A       Flange Ass         72       30572       Plug, Oil dr         73       28833       * Drain Plug         75       27897       Seal, Oil         80       30574       Shaft, Med         81       30590A       Washer, FI         82       3058A       Spool, Gov         84       29193       Ring, Retai         86       650488       Screw, 1/4-                                                                                                                                                                                                                                                                                                                                                                                                                                                                                                                                                                                                                                                                                                                                                                                                                                                                                                                                                                                                                                                                                                                                                                                                                                                                                                                                                                                                           | ecting rod (Early Productio n)                     |
| 48       27241       Lifter, Valve         50       33154       Camshaft         52       29914       Pump Ass         64       30063       Screw, 1/4-         64A       8345       Washer, Fl         69       35261       * Gasket, M         70       32612A       Flange Ass         72       30572       Plug, Oil dr         73       28833       * Drain Plug         75       27897       Seal, Oil         80       30574       Shaft, Med         81       30590A       Washer, Fl         82       3058A       Spool, Gow         84       29193       Ring, Retai         86       650488       Screw, 1/4-                                                                                                                                                                                                                                                                                                                                                                                                                                                                                                                                                                                                                                                                                                                                                                                                                                                                                                                                                                                                                                                                                                                                                                                                                                                                                                                                                                                                                                                     |                                                    |
| 50       33154       Camshaft         52       29914       Pump Ass         64       30063       Screw, 1/4         64A       8345       Washer, Fl         69       35261       * Gasket, M         70       32612A       Flange Ass         72       30572       Plug, Oil dr         73       28833       * Drain Plug         75       27897       Seal, Oil         80       30574       Shaft, Med         81       30590A       Washer, Fl         82       3058A       Spool, Gow         84       29193       Ring, Retai         86       650488       Screw, 1/4                                                                                                                                                                                                                                                                                                                                                                                                                                                                                                                                                                                                                                                                                                                                                                                                                                                                                                                                                                                                                                                                                                                                                                                                                                                                                                                                                                                                                                                                                                  | •                                                  |
| 52       29914       Pump Assy         64       30063       Screw, 1/4-         64A       8345       Washer, FI         69       35261       * Gasket, M         70       32612A       Flange Ass         72       30572       Plug, Oil dr         73       28833       * Drain Plug         75       27897       Seal, Oil         80       30574       Shaft, Med         81       30590A       Washer, FI         82       3058A       Spool, Gow         84       29193       Ring, Retai         86       650488       Screw, 1/4-                                                                                                                                                                                                                                                                                                                                                                                                                                                                                                                                                                                                                                                                                                                                                                                                                                                                                                                                                                                                                                                                                                                                                                                                                                                                                                                                                                                                                                                                                                                                     | <i>;</i>                                           |
| 64       30063       Screw, 1/4         64A       8345       Washer, Fl         69       35261       * Gasket, M         70       32612A       Flange Ass         72       30572       Plug, Oil dr         73       28833       * Drain Plug         75       27897       Seal, Oil         80       30574       Shaft, Med         81       30590A       Washer, Fl         82       30588A       Spool, Gov         84       29193       Ring, Retai         86       650488       Screw, 1/4                                                                                                                                                                                                                                                                                                                                                                                                                                                                                                                                                                                                                                                                                                                                                                                                                                                                                                                                                                                                                                                                                                                                                                                                                                                                                                                                                                                                                                                                                                                                                                             | 0.1                                                |
| 64A       8345       Washer, Fl         69       35261       * Gasket, M         70       32612A       Flange Ass         72       30572       Plug, Oil dr         73       28833       * Drain Plug         75       27897       Seal, Oil         80       30574       Shaft, Med         81       30590A       Washer, Fl         82       3058A       Spool, Gow         84       29193       Ring, Retai         86       650488       Screw, 1/4                                                                                                                                                                                                                                                                                                                                                                                                                                                                                                                                                                                                                                                                                                                                                                                                                                                                                                                                                                                                                                                                                                                                                                                                                                                                                                                                                                                                                                                                                                                                                                                                                      |                                                    |
| 69       35261       * Gasket, M         70       32612A       Flange Ass         72       30572       Plug, Oil dr         73       28833       * Drain Plug         75       27897       Seal, Oil         80       30574       Shaft, Med         81       30590A       Washer, Fl         82       3058A       Spool, Gow         84       29193       Ring, Retai         86       650488       Screw, 1/4                                                                                                                                                                                                                                                                                                                                                                                                                                                                                                                                                                                                                                                                                                                                                                                                                                                                                                                                                                                                                                                                                                                                                                                                                                                                                                                                                                                                                                                                                                                                                                                                                                                              | -20 x 1/2"                                         |
| 69       35261       * Gasket, M         70       32612A       Flange Ass         72       30572       Plug, Oil dr         73       28833       * Drain Plug         75       27897       Seal, Oil         80       30574       Shaft, Med         81       30590A       Washer, Fl         82       3058A       Spool, Gow         84       29193       Ring, Retai         86       650488       Screw, 1/4                                                                                                                                                                                                                                                                                                                                                                                                                                                                                                                                                                                                                                                                                                                                                                                                                                                                                                                                                                                                                                                                                                                                                                                                                                                                                                                                                                                                                                                                                                                                                                                                                                                              | lat 1/4"                                           |
| 70       32612A       Flange Ass         72       30572       Plug, Oil dr         73       28833       * Drain Plug         75       27897       Seal, Oil         80       30574       Shaft, Med         81       30590A       Washer, Fl         82       3058A       Spool, Gow         83       30588A       Spool, Gow         84       29193       Ring, Retai         86       650488       Screw, 1/4                                                                                                                                                                                                                                                                                                                                                                                                                                                                                                                                                                                                                                                                                                                                                                                                                                                                                                                                                                                                                                                                                                                                                                                                                                                                                                                                                                                                                                                                                                                                                                                                                                                              | Nounting flange                                    |
| 72       30572       Plug, Oil dr         73       28833       * Drain Plug         75       27897       Seal, Oil         80       30574       Shaft, Med         81       30590A       Washer, Fl         82       30591       Gear Assy.         83       30588A       Spool, Gow         84       29193       Ring, Retai         86       650488       Screw, 1/4-                                                                                                                                                                                                                                                                                                                                                                                                                                                                                                                                                                                                                                                                                                                                                                                                                                                                                                                                                                                                                                                                                                                                                                                                                                                                                                                                                                                                                                                                                                                                                                                                                                                                                                      | s'y. (Incl. 72, 75 & 80)                           |
| 73       28833       * Drain Plu,         75       27897       Seal, Oil         80       30574       Shaft, Mech         81       30590A       Washer, Fl         82       30591       Gear Assy.         83       30588A       Spool, Gov.         84       29193       Ring, Retai         86       650488       Screw, 1/4-                                                                                                                                                                                                                                                                                                                                                                                                                                                                                                                                                                                                                                                                                                                                                                                                                                                                                                                                                                                                                                                                                                                                                                                                                                                                                                                                                                                                                                                                                                                                                                                                                                                                                                                                              |                                                    |
| 75       27897       Seal, Oil         80       30574       Shaft, Med         81       30590A       Washer, Fl         82       30591       Gear Assy.         83       30588A       Spool, Gov.         84       29193       Ring, Retai         86       650488       Screw, 1/4-                                                                                                                                                                                                                                                                                                                                                                                                                                                                                                                                                                                                                                                                                                                                                                                                                                                                                                                                                                                                                                                                                                                                                                                                                                                                                                                                                                                                                                                                                                                                                                                                                                                                                                                                                                                         |                                                    |
| 80       30574       Shaft, Med         81       30590A       Washer, Fl         82       30591       Gear Assy.         83       30588A       Spool, Gow         84       29193       Ring, Retai         86       650488       Screw, 1/4-                                                                                                                                                                                                                                                                                                                                                                                                                                                                                                                                                                                                                                                                                                                                                                                                                                                                                                                                                                                                                                                                                                                                                                                                                                                                                                                                                                                                                                                                                                                                                                                                                                                                                                                                                                                                                                 | g Gasket(Not used w/ plastic plug)                 |
| 81       30590A       Washer, Fl         82       30591       Gear Assy.         83       30588A       Spool, Gov         84       29193       Ring, Retai         86       650488       Screw, 1/4-                                                                                                                                                                                                                                                                                                                                                                                                                                                                                                                                                                                                                                                                                                                                                                                                                                                                                                                                                                                                                                                                                                                                                                                                                                                                                                                                                                                                                                                                                                                                                                                                                                                                                                                                                                                                                                                                         |                                                    |
| 82       30591       Gear Assy.         83       30588A       Spool, Gow         84       29193       Ring, Retai         86       650488       Screw, 1/4-                                                                                                                                                                                                                                                                                                                                                                                                                                                                                                                                                                                                                                                                                                                                                                                                                                                                                                                                                                                                                                                                                                                                                                                                                                                                                                                                                                                                                                                                                                                                                                                                                                                                                                                                                                                                                                                                                                                  | hanical governor                                   |
| 82       30591       Gear Assy.         83       30588A       Spool, Gov.         84       29193       Ring, Retai         86       650488       Screw, 1/4-                                                                                                                                                                                                                                                                                                                                                                                                                                                                                                                                                                                                                                                                                                                                                                                                                                                                                                                                                                                                                                                                                                                                                                                                                                                                                                                                                                                                                                                                                                                                                                                                                                                                                                                                                                                                                                                                                                                 | at                                                 |
| 83         30588A         Spool, Gov           84         29193         Ring, Retai           86         650488         Screw, 1/4-                                                                                                                                                                                                                                                                                                                                                                                                                                                                                                                                                                                                                                                                                                                                                                                                                                                                                                                                                                                                                                                                                                                                                                                                                                                                                                                                                                                                                                                                                                                                                                                                                                                                                                                                                                                                                                                                                                                                          | ., Governor (Incl. 81)                             |
| 84         29193         Ring, Retai           86         650488         Screw, 1/4-                                                                                                                                                                                                                                                                                                                                                                                                                                                                                                                                                                                                                                                                                                                                                                                                                                                                                                                                                                                                                                                                                                                                                                                                                                                                                                                                                                                                                                                                                                                                                                                                                                                                                                                                                                                                                                                                                                                                                                                         |                                                    |
| 86 650488 Screw, 1/4-                                                                                                                                                                                                                                                                                                                                                                                                                                                                                                                                                                                                                                                                                                                                                                                                                                                                                                                                                                                                                                                                                                                                                                                                                                                                                                                                                                                                                                                                                                                                                                                                                                                                                                                                                                                                                                                                                                                                                                                                                                                        |                                                    |
| •                                                                                                                                                                                                                                                                                                                                                                                                                                                                                                                                                                                                                                                                                                                                                                                                                                                                                                                                                                                                                                                                                                                                                                                                                                                                                                                                                                                                                                                                                                                                                                                                                                                                                                                                                                                                                                                                                                                                                                                                                                                                            | •                                                  |
| xy 610961 Key, Flywh                                                                                                                                                                                                                                                                                                                                                                                                                                                                                                                                                                                                                                                                                                                                                                                                                                                                                                                                                                                                                                                                                                                                                                                                                                                                                                                                                                                                                                                                                                                                                                                                                                                                                                                                                                                                                                                                                                                                                                                                                                                         |                                                    |
|                                                                                                                                                                                                                                                                                                                                                                                                                                                                                                                                                                                                                                                                                                                                                                                                                                                                                                                                                                                                                                                                                                                                                                                                                                                                                                                                                                                                                                                                                                                                                                                                                                                                                                                                                                                                                                                                                                                                                                                                                                                                              |                                                    |
| 92 650815 Washer, B                                                                                                                                                                                                                                                                                                                                                                                                                                                                                                                                                                                                                                                                                                                                                                                                                                                                                                                                                                                                                                                                                                                                                                                                                                                                                                                                                                                                                                                                                                                                                                                                                                                                                                                                                                                                                                                                                                                                                                                                                                                          | elleville                                          |
| 93 650816 Nut, Flywhe                                                                                                                                                                                                                                                                                                                                                                                                                                                                                                                                                                                                                                                                                                                                                                                                                                                                                                                                                                                                                                                                                                                                                                                                                                                                                                                                                                                                                                                                                                                                                                                                                                                                                                                                                                                                                                                                                                                                                                                                                                                        | eel                                                |
| 101A 27276 Cover, Spa                                                                                                                                                                                                                                                                                                                                                                                                                                                                                                                                                                                                                                                                                                                                                                                                                                                                                                                                                                                                                                                                                                                                                                                                                                                                                                                                                                                                                                                                                                                                                                                                                                                                                                                                                                                                                                                                                                                                                                                                                                                        |                                                    |
| 103A 650489 Screw, 1/4-                                                                                                                                                                                                                                                                                                                                                                                                                                                                                                                                                                                                                                                                                                                                                                                                                                                                                                                                                                                                                                                                                                                                                                                                                                                                                                                                                                                                                                                                                                                                                                                                                                                                                                                                                                                                                                                                                                                                                                                                                                                      |                                                    |
| 110 35232 Wire, Grou                                                                                                                                                                                                                                                                                                                                                                                                                                                                                                                                                                                                                                                                                                                                                                                                                                                                                                                                                                                                                                                                                                                                                                                                                                                                                                                                                                                                                                                                                                                                                                                                                                                                                                                                                                                                                                                                                                                                                                                                                                                         |                                                    |