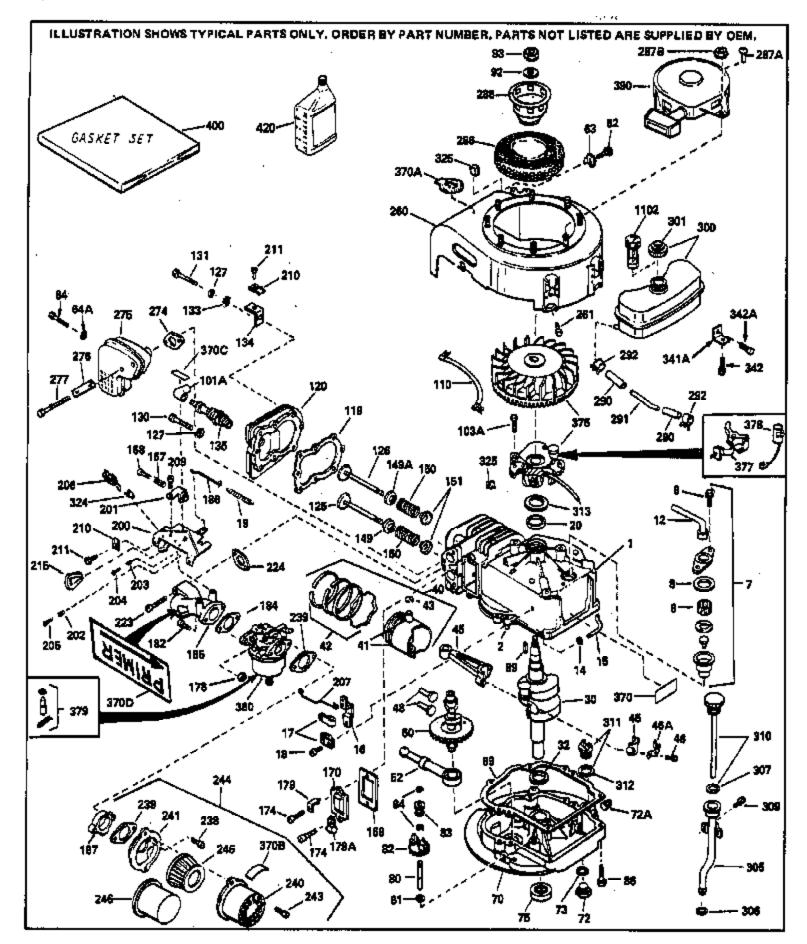

| 2       26727       Pin, Dowel         6       33734       Element, B         7       34214A       Breather A         8       33735       * Gasket, E         9       30200       Screw, 10-         12       33886       Tube, Brea         14       28277       Washer, FI         15       30589       Rod, Govel         16       32651       Lever, Gow         17       31335       Clamp, Go         18       650548       Screw, 8-3         19       31386       Spring, Go         20       32600       Seal, Oil         30       34808       Crankshaft         32       32323       Washer, FI         40       34535       Piston, Pin         40       34535       Piston, Pin         40       34535       Piston, Pin         40       34535       Piston & Pi         41       33662B       Piston & Pi         41       33662B       Piston & Pi         42       33667       Ring Set (I         42       33667       Ring Set (I         42       33668       Ring Set (I                                                                                                                                                                                                                                                                                                                                                                                                                                                                                                                                                                                                                                                                                                                                                                                                                                                                                                                                                                                                                                                                               | 1                                                  |
|------------------------------------------------------------------------------------------------------------------------------------------------------------------------------------------------------------------------------------------------------------------------------------------------------------------------------------------------------------------------------------------------------------------------------------------------------------------------------------------------------------------------------------------------------------------------------------------------------------------------------------------------------------------------------------------------------------------------------------------------------------------------------------------------------------------------------------------------------------------------------------------------------------------------------------------------------------------------------------------------------------------------------------------------------------------------------------------------------------------------------------------------------------------------------------------------------------------------------------------------------------------------------------------------------------------------------------------------------------------------------------------------------------------------------------------------------------------------------------------------------------------------------------------------------------------------------------------------------------------------------------------------------------------------------------------------------------------------------------------------------------------------------------------------------------------------------------------------------------------------------------------------------------------------------------------------------------------------------------------------------------------------------------------------------------------------------|----------------------------------------------------|
| 6       33734       Element, B         7       34214A       Breather A         8       33735       * Gasket, E         9       30200       Screw, 10-         12       33886       Tube, Brea         14       28277       Washer, FI         15       30589       Rod, Gover         16       32651       Lever, Gow         17       31335       Clamp, Go         20       32600       Setal, Oli         30       34808       Crankshaft         32       32323       Washer, FI         required if a       proper Mec         this. 010" tf       40       34535         9       31366       Spring, Go         30       34808       Crankshaft         32       32323       Washer, Ti         required if a       proper Mec         this. 010" tf       40       34537         9       34536       Piston, Pin         41       33562B       Piston & P         41       33564B       Piston & P         41       33564B       Piston & P         41       33564B       Piston & P         42                                                                                                                                                                                                                                                                                                                                                                                                                                                                                                                                                                                                                                                                                                                                                                                                                                                                                                                                                                                                                                                                       | ncl. 2 & 20) (2-13/16" Bor e)                      |
| 6       33734       Element, B         7       34214A       Breather A         8       33735       * Gasket, E         9       30200       Screw, 10-         12       33886       Tube, Brea         14       28277       Washer, FI         15       30589       Rod, Gover         16       32651       Lever, Gow         17       31335       Clamp, Go         20       32600       Setal, Oli         30       34808       Crankshaft         32       32323       Washer, FI         required if a       proper Mec         this. 010" tf       40       34535         9       31366       Spring, Go         30       34808       Crankshaft         32       32323       Washer, Ti         required if a       proper Mec         this. 010" tf       40       34537         9       34536       Piston, Pin         41       33562B       Piston & P         41       33564B       Piston & P         41       33564B       Piston & P         41       33564B       Piston & P         42                                                                                                                                                                                                                                                                                                                                                                                                                                                                                                                                                                                                                                                                                                                                                                                                                                                                                                                                                                                                                                                                       |                                                    |
| 7       34214A       Breather A         8       33735       * Gasket, E         9       30200       Screw, 10:         12       33886       Tube, Brea         14       28277       Washer, FI         15       30589       Rod, Govel         16       32651       Lever, Gow         17       31335       Clamp, Go         18       650548       Screw, 8-33         19       31386       Screw, 8-33         19       31386       Screw, 8-33         13       34008       Crankshaft         32       32233       Washer, TI         required if a<br>proper Mec       proper Mec         40       34535       Piston, Pin         40       34536       Piston, Pin         41       33563B       Piston & Pi         41       33564B       Piston & Pi         41       33563B       Ring Set (J         42       33663       Ring Set (J         42       33663       Ring Set (J         42       33669       Ring Set (J         42       33669       Ring Set (J         43       32610       Boit, Conne <td></td>                                                                                                                                                                                                                                                                                                                                                                                                                                                                                                                                                                                                                                                                                                                                                                                                                                                                                                                                                                                                                                                |                                                    |
| 8       33735       * Gasket, E         9       30200       Screw, 10.         12       33886       Tube, Brea         14       28277       Washer, FI         15       30589       Rod, Gove         16       32651       Lever, Gow         17       31335       Clamp, Go         0       1931366       Spring, Go         20       32600       Seal, Oli         30       34808       Crankshaft         32       32323       Washer, TI         required if a proper Mec       this.010" th         40       34535       Piston, Pin         40       34536       Piston, Pin         40       34536       Piston & Pi         41       33664B       Piston & Pi         41       33664B       Piston & Pi         42       33669       Ring Set (G         42       33669       Ring Set (G         42       33669       Ring Set (G         42       33659       Ring Set (G         42       33669       Ring Set (G         42       33669       Ring Set (G         43       20381       Ring, Pisto                                                                                                                                                                                                                                                                                                                                                                                                                                                                                                                                                                                                                                                                                                                                                                                                                                                                                                                                                                                                                                                               | ss'y. (Incl. 6, 8, 9 & 12)                         |
| 9         30200         Screw, 10-           12         33886         Tube, Brea           14         28277         Washer, FI           15         30589         Rod, Govel           16         32651         Lever, Gow           17         31335         Clamp, Go           0         1977-75         plugend on           18         650548         Screw, 8-33           19         31386         Spring, Go           20         32600         Seal, Oil           32         32233         Washer, Tr           required 17         proper Mec           yoper Mec         tits: 010" tr           40         34535         Piston, Pin           40         34536         Piston, Pin           40         34537         Piston, Pin           41         33562B         Piston & P           41         33562B         Piston & P           42         33567         Ring Set (1           42         33568         Ring Set (1           42         33569         Ring, Piston & P           41         33562B         Piston & P           42         32683         Ring, Piston                                                                                                                                                                                                                                                                                                                                                                                                                                                                                                                                                                                                                                                                                                                                                                                                                                                                                                                                                                               |                                                    |
| 12       33886       Tube, Brea         14       28277       Washer, FI         15       30689       Rod, Govel         16       32651       Lever, Gow         17       31335       Clamp, Go         0       01977-75       plugend on         18       650548       Screw, 8-33         19       31386       Spring, Go         20       32600       Seal, Oil         30       34808       Crankshaft         32       32323       Washer, Th         required if a       proper Mec         this.010" th       40       34535         9       Piston, Pin       41         40       34537       Piston, Pin         41       33562B       Piston & Pi         41       33563B       Piston & Pi         41       33564B       Piston & Pi         41       33563       Ring Set (I         42       33567       Ring Set (I         43       20381       Ring, Pisto         44       32609       Plate, Lock         46       32610       Bolt, Conne         46       32610       Bolt, Conne                                                                                                                                                                                                                                                                                                                                                                                                                                                                                                                                                                                                                                                                                                                                                                                                                                                                                                                                                                                                                                                                         |                                                    |
| 14       28277       Washer, FI         15       30589       Rod, Gove         16       32651       Lever, Gow         17       31335       Clamp, Go         0       n 1977-76       plugend on         18       650548       Screw, 8-33         19       31386       Spring, Gover, 8-33         20       32600       Seal, Oil         30       34808       Crankshaft         32       32323       Washer, Trequire farmed fa                                                                                                                                                                                                                                                                                                                                                                                                            |                                                    |
| 15       30589       Rod, Govel         16       32651       Lever, Gow         17       31335       Clamp, Go         0       1977-75       plugend on         18       650548       Screw, 8-33         19       31386       Spring, Go         20       32600       Seal, Oil         30       34808       Crankshaft         32       32323       Washer, Trequired if a proper Mec         this.010" th       40       34536         40       34536       Piston, Pin         40       34536       Piston, Pin         40       34536       Piston, Pin         40       34536       Piston & Piston, Pin         41       33564B       Piston & Piston & Pi         41       33564B       Piston & Pi         42       33567       Ring Set (J         42       33569       Ring Set (J         43       20381       Ring Set (J         42       33563       Ring Set (J         43       20381       Ring Set (J         43       20381       Ring Set (J         44       32610       Bolt, Conne         45       32610<                                                                                                                                                                                                                                                                                                                                                                                                                                                                                                                                                                                                                                                                                                                                                                                                                                                                                                                                                                                                                                           |                                                    |
| 16       32651       Lever, Gove         17       31335       Clamp, Go         0       0       1977-75         plugend on       18       650548       Screw, 8-33         19       31386       Spring, Go         20       32600       Seal, Oil       30         30       34808       Crankshaft       32         32       32233       Washer, Trequired if a proper Macthis. 010" tf         40       34535       Piston, Pin         40       34536       Piston, Pin         40       34537       Piston, Pin         41       33562B       Piston & Pi         41       33563B       Piston & Pi         41       33564B       Piston & Pi         42       33567       Ring Set (I         42       33569       Ring Set (I         42       33569       Ring Set (I         43       20381       Ring, Pisto         45       32675       Rod Assy.,         46       32610       Bolt, Conne         46       32610       Bolt, Conne         46       32610       Bolt, Conne         47       32621       "Camshaft </td <td>lat</td>                                                                                                                                                                                                                                                                                                                                                                                                                                                                                                                                                                                                                                                                                                                                                                                                                                                                                                                                                                                                                             | lat                                                |
| 16       32651       Lever, Gove         17       31335       Clamp, Go         0       0       1977-75         plugend on       18       650548       Screw, 8-33         19       31386       Spring, Go         20       32600       Seal, Oil       30         30       34808       Crankshaft       32         32       32233       Washer, Trequired if a proper Macthis. 010" tf         40       34535       Piston, Pin         40       34536       Piston, Pin         40       34537       Piston, Pin         41       33562B       Piston & Pi         41       33563B       Piston & Pi         41       33564B       Piston & Pi         42       33567       Ring Set (I         42       33569       Ring Set (I         42       33569       Ring Set (I         43       20381       Ring, Pisto         45       32675       Rod Assy.,         46       32610       Bolt, Conne         46       32610       Bolt, Conne         46       32610       Bolt, Conne         47       32621       "Camshaft </td <td>rnor (Incl. 14)</td>                                                                                                                                                                                                                                                                                                                                                                                                                                                                                                                                                                                                                                                                                                                                                                                                                                                                                                                                                                                                                 | rnor (Incl. 14)                                    |
| 17       31335       Clamp, Go         18       650548       Screw, 8-33         19       31386       Spring, Go         20       32600       Seal, Oil         30       34808       Crankshaft         32       32323       Washer, Tr         required if a<br>proper Mec       proper Mec         40       34535       Piston, Pin         40       34536       Piston, Pin         40       34536       Piston, Pin         40       34536       Piston, Pin         40       34536       Piston, Pin         40       34537       Piston, Pin         41       33562B       Piston & Pi         41       33564B       Piston & Pi         41       33564B       Piston & Pi         42       33569       Ring Set (C         42       33569       Ring Set (C         43       20381       Ring, Pisto         45       32875       Rod Assy.,         46A       32610       Bolt, Conne         46       32610       Bolt, Conne         46       32610       Bolt, Conne         46       32610       Bolt, Conne                                                                                                                                                                                                                                                                                                                                                                                                                                                                                                                                                                                                                                                                                                                                                                                                                                                                                                                                                                                                                                                     |                                                    |
| on 1977-75         plugend on           18         650548         Screw, 8-33           19         31386         Spring, Go           20         32600         Seal, Oil           30         34808         Crankshaff           32         32323         Washer, Tr           required if a         proper Mec           this.010" tf         40         34535           40         34536         Piston, Pin           40         34537         Piston, Pin           40         34536         Piston, Pin           40         34537         Piston & Pi           41         33562B         Piston & Pi           41         33564B         Piston & Pi           41         33564B         Piston & Pi           41         33568         Ring Set (1           42         33569         Ring Set (2           42         33569         Ring Set (1           43         20381         Ring, Pisto           45         32875         Rod Assy,           46A         32609         Plate, Look           41         3154         Caanshaft           52         29914         Pump Ass <td>vernor (Clamp is positioned towardsspark plug end</td>                                                                                                                                                                                                                                                                                                                                                                                                                                                                                                                                                                                                                                                                                                                                                                                                                                                                                                                      | vernor (Clamp is positioned towardsspark plug end  |
| plugend on           18         650548         Screw, 8-3           19         31386         Spring, Gox           20         32600         Seal, Oil           30         34808         Crankshaft           32         3233         Washer, Tr           required if a         proper Mec           this.010" tf         40         34535           40         34536         Piston, Pin           40         34536         Piston, Pin           40         34537         Piston, Pin           41         33562B         Piston & Pi           41         33563B         Piston & Pi           41         335664B         Piston & Pi           42         33567         Ring Set (J           42         33569         Ring Set (J           42         33569         Ring Set (J           43         20381         Ring, Pisto           45         32875         Rod Assy.,           46A         32609         Plate, Lock           46A         32610A         Bolt, Conne           48         27241         Lifter, Vake           50         3154         Camshaft                                                                                                                                                                                                                                                                                                                                                                                                                                                                                                                                                                                                                                                                                                                                                                                                                                                                                                                                                                                              |                                                    |
| 18         650548         Spring, Go           20         32600         Seal, Oil           30         34808         Crankshaft           32         32323         Washer, Trequired if a proper Mec           40         34535         Piston, Pin           40         34535         Piston, Pin           40         34536         Piston, Pin           40         34537         Piston, Pin           40         34536         Piston, Pin           40         34537         Piston & Pi           41         33562B         Piston & Pi           41         33564B         Piston & Pi           42         33567         Ring Set (3           42         33569         Ring Set (4           42         33569         Ring Set (1           42         33569         Ring Set (1           43         20381         Ring, Piston & Pi           44         33663B         Piete, Lock           46         32610         Bolt, Conne           46         32610         Bolt, Conne           46         32610         Bolt, Conne           48         27241         Lifter, Valve                                                                                                                                                                                                                                                                                                                                                                                                                                                                                                                                                                                                                                                                                                                                                                                                                                                                                                                                                                                | 8 and latermodels. It is positioned opposite spark |
| 19       31386       Spring, Go         20       32600       Seal, Oil         30       34808       Crankshaft         32       32323       Washer, Tr         required if a proper Mec       this .010" tf         40       34535       Piston, Pin         40       34536       Piston, Pin         40       34537       Piston, Pin         40       34537       Piston & Pi         41       33563B       Piston & Pi         41       33564B       Piston & Pi         41       33564B       Piston & Pi         42       33563       Ring Set (1         42       33563       Ring Set (1         42       33564B       Piston & Pi         41       33564B       Piston & Pi         42       33567       Ring Set (1         42       33568       Ring Set (1         42       33569       Ring Set (1         43       20381       Ring Set (1         45       32875       Rod Assy.,         46A       32610       Bolt, Conne         46       32610A       Bolt, Conne         48       27241       Lifter, Vake                                                                                                                                                                                                                                                                                                                                                                                                                                                                                                                                                                                                                                                                                                                                                                                                                                                                                                                                                                                                                                                | n earlier models.)                                 |
| 19       31386       Spring, Go         20       32600       Seal, Oil         30       34808       Crankshaft         32       32323       Washer, Tr         required if a proper Mec       this .010" tf         40       34535       Piston, Pin         40       34536       Piston, Pin         40       34537       Piston, Pin         40       34537       Piston & Pi         41       33563B       Piston & Pi         41       33564B       Piston & Pi         41       33564B       Piston & Pi         42       33563       Ring Set (1         42       33563       Ring Set (1         42       33564B       Piston & Pi         41       33564B       Piston & Pi         42       33567       Ring Set (1         42       33568       Ring Set (1         42       33569       Ring Set (1         43       20381       Ring Set (1         45       32875       Rod Assy.,         46A       32610       Bolt, Conne         46       32610A       Bolt, Conne         48       27241       Lifter, Vake                                                                                                                                                                                                                                                                                                                                                                                                                                                                                                                                                                                                                                                                                                                                                                                                                                                                                                                                                                                                                                                | 2 x 5/16"                                          |
| 20       32600       Seal, Oil         30       34808       Crankshaft         32       32323       Washer, Tr         required if a       proper Mec         this.010" tf       40       34535         40       34536       Piston, Pin         40       34537       Piston, Pin         40       34537       Piston, Pin         41       33563B       Piston & Pi         41       33564B       Piston & Pi         41       33564B       Piston & Pi         42       33567       Ring Set (I         42       33569       Ring Set (I         42       33569       Ring Set (I         43       20381       Ring, Piston         45       32875       Rod Assy.,         46A       32610       Bolt, Conne         46       32610A       Bolt, Conne         48       27241       Lifter, Valve         50       33154       Camshaft         52       29914       Pump Ass         64       30063       Screw, 1/4         64       30572       Plug, Oil df         73       28833       * Drain Plu <tr< td=""><td></td></tr<>                                                                                                                                                                                                                                                                                                                                                                                                                                                                                                                                                                                                                                                                                                                                                                                                                                                                                                                                                                                                                                       |                                                    |
| 30       34808       Crankshaft         32       32323       Washer, Trequired if a proper Meccentric of this .010" the thi                                            | venior                                             |
| 32       32323       Washer, Trequired if a proper Mee this .010" the proper Mee this .010" the second the .010" the |                                                    |
| required if a<br>proper Mec<br>this .010" tf<br>40 34535 Piston, Pin<br>40 34537 Piston, Pin<br>41 33562B Piston & Pi<br>41 33563B Piston & Pi<br>41 33564B Piston & Pi<br>41 33564B Piston & Pi<br>42 33567 Ring Set (1<br>42 33569 Ring Set (1<br>42 33569 Ring Set (1<br>43 20381 Ring, Pisto<br>45 32875 Rod Assy.,<br>46A 32609 Plate, Lock<br>46 32610 Bolt, Conne<br>48 27241 Lifter, Valve<br>50 33154 Camshaft<br>52 29914 Pump Assy<br>64 30063 Screw, 1/4<br>64A 8345 Washer, FI<br>69 35261 * Gasket, M<br>70 32612A Flange Ass<br>72 30572 Plug, Oil df<br>73 28833 * Drain Plut<br>75 27897 Seal, Oil<br>80 30574 Shaft, Mech<br>81 30590A Washer, FI<br>82 30591 Gear Assy.<br>83 30588A Spool, Gov<br>84 29193 Ring, Retai<br>86 650488 Screw, 1/4                                                                                                                                                                                                                                                                                                                                                                                                                                                                                                                                                                                                                                                                                                                                                                                                                                                                                                                                                                                                                                                                                                                                                                                                                                                                                                           | t Ass'y.                                           |
| required if a<br>proper Mec<br>this .010" tf<br>40 34535 Piston, Pin<br>40 34537 Piston, Pin<br>41 33562B Piston & Pi<br>41 33563B Piston & Pi<br>41 33564B Piston & Pi<br>41 33564B Piston & Pi<br>42 33567 Ring Set (3<br>42 33569 Ring Set (4<br>43 20381 Ring, Pisto<br>45 32875 Rod Assy.,<br>46A 32609 Plate, Lock<br>46 32610 Bolt, Conne<br>48 27241 Lifter, Valve<br>50 33154 Camshaft<br>52 29914 Pump Assy<br>64 30063 Screw, 1/4<br>64A 8345 Washer, Fl<br>69 35261 * Gasket, M<br>70 32612A Flange Ass<br>72 30572 Plug, Oil df<br>73 28833 * Drain Plug<br>75 27897 Seal, Oil<br>80 30574 Shaft, Mech<br>81 30590A Washer, Fl<br>82 30591 Gear Assy.<br>83 30588A Spool, Gov<br>84 29193 Ring, Retai<br>86 650488 Screw, 1/4                                                                                                                                                                                                                                                                                                                                                                                                                                                                                                                                                                                                                                                                                                                                                                                                                                                                                                                                                                                                                                                                                                                                                                                                                                                                                                                                   | hrust NOTE: This thrust washer maynot be           |
| proper Mec           40         34535         Piston, Pin           40         34536         Piston, Pin           40         34537         Piston, Pin           40         34537         Piston, Pin           41         33562B         Piston & Pi           41         33564B         Piston & Pi           41         33564B         Piston & Pi           42         33567         Ring Set (1           42         33569         Ring Set (1           42         33569         Ring Set (1           43         20381         Ring Set (1           43         20381         Ring, Pisto           45         32875         Rod Assy.,           46A         32609         Plate, Lock           46         32610         Bolt, Conne           46         32610A         Bolt, Conne           48         27241         Lifter, Valve           50         33154         Camshaft           52         29914         Pump Ass           64         30063         Screw, 1/4           64A         8345         Washer, FI           69         35261         * Gasket, M <td>a new crankshafthas been installed. Check the</td>                                                                                                                                                                                                                                                                                                                                                                                                                                                                                                                                                                                                                                                                                                                                                                                                                                                                                                                                    | a new crankshafthas been installed. Check the      |
| this .010" tf         40       34535       Piston, Pin         40       34536       Piston, Pin         40       34537       Piston, Pin         41       33562B       Piston & Pi         41       33563B       Piston & Pi         41       335664B       Piston & Pi         42       33567       Ring Set (S         42       33569       Ring Set (A         42       33569       Ring Set (A         43       20381       Ring, Piston         45       32875       Rod Assy.         46A       32609       Plate, Lock         46       32610       Bolt, Conne         48       27241       Lifter, Valve         50       33154       Camshaft         52       29914       Pump Assy         64       3063       Screw, 1/4         643       30572       Plug, Oil dr         73       2833       * Drain Plug         75       27897       Seal, Oil         80       30574       Shaft, Med         81       30590A       Washer, FI         82       30588A       Spool, Gow         84                                                                                                                                                                                                                                                                                                                                                                                                                                                                                                                                                                                                                                                                                                                                                                                                                                                                                                                                                                                                                                                                        | chanic's Handbook for acceptable end play. Use     |
| 40       34535       Piston, Pin         40       34537       Piston, Pin         40       34537       Piston, Pin         41       33562B       Piston & P                                                                                                                                    | hrust washer if excess end play is measured.       |
| 40       34536       Piston, Pin         40       34537       Piston, Pin         41       33562B       Piston & Pi         41       33563B       Piston & Pi         41       33564B       Piston & Pi         42       33567       Ring Set (S         42       33568       Ring Set (I         42       33569       Ring Set (I         42       33569       Ring Set (I         43       20381       Ring, Piston         45       32875       Rod Assy.,         46A       32610       Bolt, Conne         46       32610       Bolt, Conne         48       27241       Lifter, Valve         50       33154       Camshaft         52       29914       Pump Assy         64       30063       Screw, 1/4         64A       8345       Washer, FI         69       35261       * Gasket, M         70       32612A       Flange Ass         72       30572       Plug, Oil dt         73       28833       * Drain Plug         75       27897       Seal, Oil         80       30590A       Washer, FI     <                                                                                                                                                                                                                                                                                                                                                                                                                                                                                                                                                                                                                                                                                                                                                                                                                                                                                                                                                                                                                                                         |                                                    |
| 40       34537       Piston, Pin         41       33562B       Piston & Pi         41       33563B       Piston & Pi         41       33564B       Piston & Pi         42       33567       Ring Set (S         42       33568       Ring Set (A         42       33569       Ring Set (A         42       33569       Ring Set (A         43       20381       Ring, Piston & Pi         45       32875       Rod Assy.,         46A       32609       Plate, Lock         46       32610       Bolt, Conne         48       27241       Lifter, Valve         50       33154       Camshaft         52       29914       Pump Ass         64       30063       Screw, 1/4         64A       8345       Washer, FI         69       35261       * Gasket, M         70       32612A       Flange Ass         72       30572       Plug, Oil d         73       28833       * Drain Plug         75       27897       Seal, Oil         80       30590A       Washer, FI         81       30590A       Washer, FI                                                                                                                                                                                                                                                                                                                                                                                                                                                                                                                                                                                                                                                                                                                                                                                                                                                                                                                                                                                                                                                            | & Ring Set (Std.) (2-13/1 6")                      |
| 41       33562B       Piston & Pi         41       33563B       Piston & Pi         41       33564B       Piston & Pi         42       33567       Ring Set (S         42       33568       Ring Set (I         42       33569       Ring Set (I         42       33569       Ring Set (I         43       20381       Ring, Pisto         45       32875       Rod Assy.,         46A       32609       Plate, Lock         46       32610       Bolt, Conne         46       32610A       Bolt, Conne         46       32610A       Bolt, Conne         47       3063       Screw, 1/4         50       33154       Carnshaft         52       29914       Pump Assi         64       30063       Screw, 1/4         64       30663       Screw, 1/4         64       30572       Plug, Oil dr         73       28833       * Drain Plug         75       27897       Seal, Oil         80       30574       Shatt, Med         81       30590A       Washer, FI         82       30591       Gear Assy.                                                                                                                                                                                                                                                                                                                                                                                                                                                                                                                                                                                                                                                                                                                                                                                                                                                                                                                                                                                                                                                                   | & Ring Set (.010" OS)                              |
| 41       33563B       Piston & Pi         41       33564B       Piston & Pi         42       33567       Ring Set (3         42       33568       Ring Set (4         42       33569       Ring Set (4         42       33569       Ring Set (4         42       33569       Ring Set (4         43       20381       Ring, Pisto         45       32875       Rod Assy.,         46A       32609       Plate, Lock         46       32610A       Bolt, Conne         46       32610A       Bolt, Conne         48       27241       Lifter, Valve         50       33154       Camshaft         52       29914       Pump Assi         64       30063       Screw, 1/4         643       3063       Screw, 1/4         643       30572       Plug, Oil dr         73       28833       * Drain Plug, Oil dr         73       2897       Seal, Oil         80       30574 <td>&amp; Ring Set (.020" OS)</td>                                                                                                                                                                                                                                                                                                                                                                                                                                                                                                                                                                                                                                                                                                                                                                                                                                                                                                                                                                                                           | & Ring Set (.020" OS)                              |
| 41       33563B       Piston & Pi         41       33564B       Piston & Pi         42       33567       Ring Set (3         42       33568       Ring Set (4         42       33569       Ring Set (4         42       33569       Ring Set (4         42       33569       Ring Set (4         43       20381       Ring, Pisto         45       32875       Rod Assy.,         46A       32609       Plate, Lock         46       32610A       Bolt, Conne         46       32610A       Bolt, Conne         48       27241       Lifter, Valve         50       33154       Camshaft         52       29914       Pump Assi         64       30063       Screw, 1/4         643       3063       Screw, 1/4         643       30572       Plug, Oil dr         73       28833       * Drain Plug, Oil dr         73       2897       Seal, Oil         80       30574 <td>'in Ass'y.(Std)(Incl. 43)(2- 13/16")</td>                                                                                                                                                                                                                                                                                                                                                                                                                                                                                                                                                                                                                                                                                                                                                                                                                                                                                                                                                                                                | 'in Ass'y.(Std)(Incl. 43)(2- 13/16")               |
| 41       33564B       Piston & Pi         42       33567       Ring Set (S         42       33568       Ring Set (I         42       33569       Ring Set (I         42       33569       Ring Set (I         43       20381       Ring, Pisto         43       20381       Ring, Pisto         45       32875       Rod Assy.,         46A       32609       Plate, Lock         46       32610       Bolt, Connel         46       32610A       Bolt, Connel         48       27241       Lifter, Valve         50       33154       Camshaft         52       29914       Pump Assy         64       30063       Screw, 1/4         643       3063       Screw, 1/4         644       8345       Washer, FI         69       35261       * Gasket, M         70       32612A       Flange Ass         72       30572       Plug, Oil dr         73       28833       * Drain Plug         75       27897       Seal, Oil         80       30574       Shaft, Med         81       30590A       Washer, FI <td>in Ass'y. (.010" OS) (Incl. 43)</td>                                                                                                                                                                                                                                                                                                                                                                                                                                                                                                                                                                                                                                                                                                                                                                                                                                                                                                                                                                                                                        | in Ass'y. (.010" OS) (Incl. 43)                    |
| 42       33567       Ring Set (\$         42       33568       Ring Set (\$         42       33569       Ring Set (\$         43       20381       Ring, Pisto         45       32875       Rod Assy.,         46A       32609       Plate, Lock         46       32610       Bolt, Conne         46       32610A       Bolt, Conne         48       27241       Lifter, Valve         50       33154       Camshaft         52       29914       Pump Assy         64       3063       Screw, 1/4         643       3063       Screw, 1/4         643       30572       Plug, Oil dr         70       32612A       Flange Ass         72       30572       Plug, Oil dr         73       28833       * Drain Plug         75       27897       Seal, Oil         80       30574       Shatt, Med         81       30590A       Washer, FI         82       3058A       Spool, Gow         84       29193       Ring, Retai         86       650488       Screw, 1/4                                                                                                                                                                                                                                                                                                                                                                                                                                                                                                                                                                                                                                                                                                                                                                                                                                                                                                                                                                                                                                                                                                         | in Ass'y. (.020" OS) (Incl. 43)                    |
| 42       33568       Ring Set (1         42       33569       Ring Set (1         43       20381       Ring, Pisto         45       32875       Rod Assy.,         46A       32609       Plate, Lock         46       32610       Bolt, Connel         46       32610A       Bolt, Connel         48       27241       Lifter, Valve         50       33154       Camshaft         52       29914       Pump Assi         64       30063       Screw, 1/4         643       3063       Screw, 1/4         643       305261       * Gasket, M         70       32612A       Flange Assi         72       30572       Plug, Oil dr         73       28833       * Drain Plug         75       27897       Seal, Oil         80       30574       Shaft, Med         81       30590A       Washer, FI         82       30591       Gear Assy.         83       30588A       Spool, Gow         84       29193       Ring, Retai         86       650488       Screw, 1/4                                                                                                                                                                                                                                                                                                                                                                                                                                                                                                                                                                                                                                                                                                                                                                                                                                                                                                                                                                                                                                                                                                        |                                                    |
| 42       33569       Ring Set (1         43       20381       Ring, Pisto         45       32875       Rod Assy.,         46A       32609       Plate, Lock         46       32610       Bolt, Conne         46       32610A       Bolt, Conne         48       27241       Lifter, Valve         50       33154       Camshaft         52       29914       Pump Assy         64       30063       Screw, 1/4-         64A       8345       Washer, FI         69       35261       * Gasket, M         70       32612A       Flange Ass         72       30572       Plug, Oil dr         73       28833       * Drain Plug, Oil dr         74       30590A       Washer, FI         82       30591       Gear Assy.         83       30588A       Spool, Gow         84                                                                                                                                                                                                                                                                                                                                                                                                                                                                                                                                                                                                                                                                                                                                                                                                                                                                                                                                                                                                                                         |                                                    |
| 43       20381       Ring, Pisto         45       32875       Rod Assy.,         46A       32609       Plate, Lock         46       32610       Bolt, Connel         46       32610A       Bolt, Connel         48       27241       Lifter, Valve         50       33154       Camshaft         52       29914       Pump Assy         64       30063       Screw, 1/4-         64A       8345       Washer, FI         69       35261       * Gasket, M         70       32612A       Flange Ass         72       30572       Plug, Oil dr         73       28833       * Drain Plug, Oil dr         73       28833       * Drain Plug, Oil dr         75       27897       Seal, Oil         80       30574       Shaft, Med         81       30590A       Washer, FI         82       30591       Gear Assy.         83       30588A       Spool, Gow         84       29193       Ring, Retait         86       650488       Screw, 1/4-                                                                                                                                                                                                                                                                                                                                                                                                                                                                                                                                                                                                                                                                                                                                                                                                                                                                                                                                                                                                                                                                                                                                |                                                    |
| 45       32875       Rod Assy.,         46A       32609       Plate, Lock         46       32610       Bolt, Conne         46       32610A       Bolt, Conne         48       27241       Lifter, Valve         50       33154       Camshaft         52       29914       Pump Assy         64       30063       Screw, 1/4-         64A       8345       Washer, Fl         69       35261       * Gasket, M         70       32612A       Flange Ass         72       30572       Plug, Oil dr         73       28833       * Drain Plug         75       27897       Seal, Oil         80       30574       Shaft, Med         81       30590A       Washer, Fl         82       30591       Gear Assy.         83       30588A       Spool, Gow         84       29193       Ring, Retai         86       650488       Screw, 1/4-                                                                                                                                                                                                                                                                                                                                                                                                                                                                                                                                                                                                                                                                                                                                                                                                                                                                                                                                                                                                                                                                                                                                                                                                                                      |                                                    |
| 46A       32609       Plate, Lock         46       32610       Bolt, Conne         46       32610A       Bolt, Conne         48       27241       Lifter, Valve         50       33154       Camshaft         52       29914       Pump Ass         64       30063       Screw, 1/4         64A       8345       Washer, FI         69       35261       * Gasket, M         70       32612A       Flange Ass         72       30572       Plug, Oil dr         73       28833       * Drain Plug         75       27897       Seal, Oil         80       30574       Shaft, Med         81       30590A       Washer, FI         82       30591       Gear Assy.         83       30588A       Spool, Gov         84       29193       Ring, Retai         86       650488       Screw, 1/4                                                                                                                                                                                                                                                                                                                                                                                                                                                                                                                                                                                                                                                                                                                                                                                                                                                                                                                                                                                                                                                                                                                                                                                                                                                                                 | n pin retaining                                    |
| 46A       32609       Plate, Lock         46       32610       Bolt, Conne         46       32610A       Bolt, Conne         48       27241       Lifter, Valve         50       33154       Camshaft         52       29914       Pump Ass         64       30063       Screw, 1/4         64A       8345       Washer, FI         69       35261       * Gasket, M         70       32612A       Flange Ass         72       30572       Plug, Oil dr         73       28833       * Drain Plug         75       27897       Seal, Oil         80       30574       Shaft, Med         81       30590A       Washer, FI         82       30591       Gear Assy.         83       30588A       Spool, Gov         84       29193       Ring, Retai         86       650488       Screw, 1/4                                                                                                                                                                                                                                                                                                                                                                                                                                                                                                                                                                                                                                                                                                                                                                                                                                                                                                                                                                                                                                                                                                                                                                                                                                                                                 | , Connecting (Incl. 18)                            |
| 46       32610       Bolt, Conne         46       32610A       Bolt, Conne         48       27241       Lifter, Valve         50       33154       Camshaft         52       29914       Pump Ass         64       30063       Screw, 1/4         64A       8345       Washer, FI         69       35261       * Gasket, M         70       32612A       Flange Ass         72       30572       Plug, Oil dr         73       28833       * Drain Plug         75       27897       Seal, Oil         80       30574       Shaft, Med         81       30590A       Washer, FI         82       30591       Gear Assy.         83       30588A       Spool, Gov         84       29193       Ring, Retai         86       650488       Screw, 1/4                                                                                                                                                                                                                                                                                                                                                                                                                                                                                                                                                                                                                                                                                                                                                                                                                                                                                                                                                                                                                                                                                                                                                                                                                                                                                                                           | (Do not use with No. 32610A locking type bolt.)    |
| 46       32610A       Bolt, Conne         48       27241       Lifter, Valve         50       33154       Camshaft         52       29914       Pump Ass         64       30063       Screw, 1/4-         64A       8345       Washer, FI         69       35261       * Gasket, M         70       32612A       Flange Ass         72       30572       Plug, Oil dr         73       28833       * Drain Plug         75       27897       Seal, Oil         80       30574       Shaft, Med         81       30590A       Washer, FI         82       3058A       Spool, Gov         84       29193       Ring, Retai         86       650488       Screw, 1/4-                                                                                                                                                                                                                                                                                                                                                                                                                                                                                                                                                                                                                                                                                                                                                                                                                                                                                                                                                                                                                                                                                                                                                                                                                                                                                                                                                                                                           | ecting rod (Early Productio n)                     |
| 48       27241       Lifter, Valve         50       33154       Camshaft         52       29914       Pump Ass         64       30063       Screw, 1/4-         64A       8345       Washer, Fl         69       35261       * Gasket, M         70       32612A       Flange Ass         72       30572       Plug, Oil dr         73       28833       * Drain Plug         75       27897       Seal, Oil         80       30574       Shaft, Med         81       30590A       Washer, Fl         82       3058A       Spool, Gow         84       29193       Ring, Retai         86       650488       Screw, 1/4-                                                                                                                                                                                                                                                                                                                                                                                                                                                                                                                                                                                                                                                                                                                                                                                                                                                                                                                                                                                                                                                                                                                                                                                                                                                                                                                                                                                                                                                     |                                                    |
| 50       33154       Camshaft         52       29914       Pump Ass         64       30063       Screw, 1/4         64A       8345       Washer, Fl         69       35261       * Gasket, M         70       32612A       Flange Ass         72       30572       Plug, Oil dr         73       28833       * Drain Plug         75       27897       Seal, Oil         80       30574       Shaft, Med         81       30590A       Washer, Fl         82       3058A       Spool, Gow         84       29193       Ring, Retai         86       650488       Screw, 1/4                                                                                                                                                                                                                                                                                                                                                                                                                                                                                                                                                                                                                                                                                                                                                                                                                                                                                                                                                                                                                                                                                                                                                                                                                                                                                                                                                                                                                                                                                                  | •                                                  |
| 52       29914       Pump Assy         64       30063       Screw, 1/4-         64A       8345       Washer, FI         69       35261       * Gasket, M         70       32612A       Flange Ass         72       30572       Plug, Oil dr         73       28833       * Drain Plug         75       27897       Seal, Oil         80       30574       Shaft, Med         81       30590A       Washer, FI         82       3058A       Spool, Gow         84       29193       Ring, Retai         86       650488       Screw, 1/4-                                                                                                                                                                                                                                                                                                                                                                                                                                                                                                                                                                                                                                                                                                                                                                                                                                                                                                                                                                                                                                                                                                                                                                                                                                                                                                                                                                                                                                                                                                                                     | <i>;</i>                                           |
| 64       30063       Screw, 1/4         64A       8345       Washer, Fl         69       35261       * Gasket, M         70       32612A       Flange Ass         72       30572       Plug, Oil dr         73       28833       * Drain Plug         75       27897       Seal, Oil         80       30574       Shaft, Med         81       30590A       Washer, Fl         82       30588A       Spool, Gov         84       29193       Ring, Retai         86       650488       Screw, 1/4                                                                                                                                                                                                                                                                                                                                                                                                                                                                                                                                                                                                                                                                                                                                                                                                                                                                                                                                                                                                                                                                                                                                                                                                                                                                                                                                                                                                                                                                                                                                                                             | 0.1                                                |
| 64A       8345       Washer, Fl         69       35261       * Gasket, M         70       32612A       Flange Ass         72       30572       Plug, Oil dr         73       28833       * Drain Plug         75       27897       Seal, Oil         80       30574       Shaft, Med         81       30590A       Washer, Fl         82       3058A       Spool, Gow         84       29193       Ring, Retai         86       650488       Screw, 1/4                                                                                                                                                                                                                                                                                                                                                                                                                                                                                                                                                                                                                                                                                                                                                                                                                                                                                                                                                                                                                                                                                                                                                                                                                                                                                                                                                                                                                                                                                                                                                                                                                      |                                                    |
| 69       35261       * Gasket, M         70       32612A       Flange Ass         72       30572       Plug, Oil dr         73       28833       * Drain Plug         75       27897       Seal, Oil         80       30574       Shaft, Med         81       30590A       Washer, Fl         82       3058A       Spool, Gow         84       29193       Ring, Retai         86       650488       Screw, 1/4                                                                                                                                                                                                                                                                                                                                                                                                                                                                                                                                                                                                                                                                                                                                                                                                                                                                                                                                                                                                                                                                                                                                                                                                                                                                                                                                                                                                                                                                                                                                                                                                                                                              | -20 x 1/2"                                         |
| 69       35261       * Gasket, M         70       32612A       Flange Ass         72       30572       Plug, Oil dr         73       28833       * Drain Plug         75       27897       Seal, Oil         80       30574       Shaft, Med         81       30590A       Washer, Fl         82       3058A       Spool, Gow         84       29193       Ring, Retai         86       650488       Screw, 1/4                                                                                                                                                                                                                                                                                                                                                                                                                                                                                                                                                                                                                                                                                                                                                                                                                                                                                                                                                                                                                                                                                                                                                                                                                                                                                                                                                                                                                                                                                                                                                                                                                                                              | lat 1/4"                                           |
| 70       32612A       Flange Ass         72       30572       Plug, Oil dr         73       28833       * Drain Plug         75       27897       Seal, Oil         80       30574       Shaft, Med         81       30590A       Washer, Fl         82       3058A       Spool, Gow         83       30588A       Spool, Gow         84       29193       Ring, Retai         86       650488       Screw, 1/4                                                                                                                                                                                                                                                                                                                                                                                                                                                                                                                                                                                                                                                                                                                                                                                                                                                                                                                                                                                                                                                                                                                                                                                                                                                                                                                                                                                                                                                                                                                                                                                                                                                              | Nounting flange                                    |
| 72       30572       Plug, Oil dr         73       28833       * Drain Plug         75       27897       Seal, Oil         80       30574       Shaft, Med         81       30590A       Washer, Fl         82       30591       Gear Assy.         83       30588A       Spool, Gow         84       29193       Ring, Retai         86       650488       Screw, 1/4-                                                                                                                                                                                                                                                                                                                                                                                                                                                                                                                                                                                                                                                                                                                                                                                                                                                                                                                                                                                                                                                                                                                                                                                                                                                                                                                                                                                                                                                                                                                                                                                                                                                                                                      | s'y. (Incl. 72, 75 & 80)                           |
| 73       28833       * Drain Plu,         75       27897       Seal, Oil         80       30574       Shaft, Mech         81       30590A       Washer, Fl         82       30591       Gear Assy.         83       30588A       Spool, Gov.         84       29193       Ring, Retai         86       650488       Screw, 1/4-                                                                                                                                                                                                                                                                                                                                                                                                                                                                                                                                                                                                                                                                                                                                                                                                                                                                                                                                                                                                                                                                                                                                                                                                                                                                                                                                                                                                                                                                                                                                                                                                                                                                                                                                              |                                                    |
| 75       27897       Seal, Oil         80       30574       Shaft, Med         81       30590A       Washer, Fl         82       30591       Gear Assy.         83       30588A       Spool, Gov.         84       29193       Ring, Retai         86       650488       Screw, 1/4-                                                                                                                                                                                                                                                                                                                                                                                                                                                                                                                                                                                                                                                                                                                                                                                                                                                                                                                                                                                                                                                                                                                                                                                                                                                                                                                                                                                                                                                                                                                                                                                                                                                                                                                                                                                         |                                                    |
| 80       30574       Shaft, Med         81       30590A       Washer, Fl         82       30591       Gear Assy.         83       30588A       Spool, Gow         84       29193       Ring, Retai         86       650488       Screw, 1/4-                                                                                                                                                                                                                                                                                                                                                                                                                                                                                                                                                                                                                                                                                                                                                                                                                                                                                                                                                                                                                                                                                                                                                                                                                                                                                                                                                                                                                                                                                                                                                                                                                                                                                                                                                                                                                                 | g Gasket(Not used w/ plastic plug)                 |
| 81       30590A       Washer, Fl         82       30591       Gear Assy.         83       30588A       Spool, Gov         84       29193       Ring, Retai         86       650488       Screw, 1/4-                                                                                                                                                                                                                                                                                                                                                                                                                                                                                                                                                                                                                                                                                                                                                                                                                                                                                                                                                                                                                                                                                                                                                                                                                                                                                                                                                                                                                                                                                                                                                                                                                                                                                                                                                                                                                                                                         |                                                    |
| 82       30591       Gear Assy.         83       30588A       Spool, Gow         84       29193       Ring, Retai         86       650488       Screw, 1/4-                                                                                                                                                                                                                                                                                                                                                                                                                                                                                                                                                                                                                                                                                                                                                                                                                                                                                                                                                                                                                                                                                                                                                                                                                                                                                                                                                                                                                                                                                                                                                                                                                                                                                                                                                                                                                                                                                                                  | hanical governor                                   |
| 82       30591       Gear Assy.         83       30588A       Spool, Gov.         84       29193       Ring, Retai         86       650488       Screw, 1/4-                                                                                                                                                                                                                                                                                                                                                                                                                                                                                                                                                                                                                                                                                                                                                                                                                                                                                                                                                                                                                                                                                                                                                                                                                                                                                                                                                                                                                                                                                                                                                                                                                                                                                                                                                                                                                                                                                                                 | at                                                 |
| 83         30588A         Spool, Gov           84         29193         Ring, Retai           86         650488         Screw, 1/4-                                                                                                                                                                                                                                                                                                                                                                                                                                                                                                                                                                                                                                                                                                                                                                                                                                                                                                                                                                                                                                                                                                                                                                                                                                                                                                                                                                                                                                                                                                                                                                                                                                                                                                                                                                                                                                                                                                                                          | ., Governor (Incl. 81)                             |
| 84         29193         Ring, Retai           86         650488         Screw, 1/4-                                                                                                                                                                                                                                                                                                                                                                                                                                                                                                                                                                                                                                                                                                                                                                                                                                                                                                                                                                                                                                                                                                                                                                                                                                                                                                                                                                                                                                                                                                                                                                                                                                                                                                                                                                                                                                                                                                                                                                                         |                                                    |
| 86 650488 Screw, 1/4-                                                                                                                                                                                                                                                                                                                                                                                                                                                                                                                                                                                                                                                                                                                                                                                                                                                                                                                                                                                                                                                                                                                                                                                                                                                                                                                                                                                                                                                                                                                                                                                                                                                                                                                                                                                                                                                                                                                                                                                                                                                        |                                                    |
| •                                                                                                                                                                                                                                                                                                                                                                                                                                                                                                                                                                                                                                                                                                                                                                                                                                                                                                                                                                                                                                                                                                                                                                                                                                                                                                                                                                                                                                                                                                                                                                                                                                                                                                                                                                                                                                                                                                                                                                                                                                                                            | •                                                  |
| xy 610961 Key, Flywh                                                                                                                                                                                                                                                                                                                                                                                                                                                                                                                                                                                                                                                                                                                                                                                                                                                                                                                                                                                                                                                                                                                                                                                                                                                                                                                                                                                                                                                                                                                                                                                                                                                                                                                                                                                                                                                                                                                                                                                                                                                         |                                                    |
|                                                                                                                                                                                                                                                                                                                                                                                                                                                                                                                                                                                                                                                                                                                                                                                                                                                                                                                                                                                                                                                                                                                                                                                                                                                                                                                                                                                                                                                                                                                                                                                                                                                                                                                                                                                                                                                                                                                                                                                                                                                                              |                                                    |
| 92 650815 Washer, B                                                                                                                                                                                                                                                                                                                                                                                                                                                                                                                                                                                                                                                                                                                                                                                                                                                                                                                                                                                                                                                                                                                                                                                                                                                                                                                                                                                                                                                                                                                                                                                                                                                                                                                                                                                                                                                                                                                                                                                                                                                          | elleville                                          |
| 93 650816 Nut, Flywhe                                                                                                                                                                                                                                                                                                                                                                                                                                                                                                                                                                                                                                                                                                                                                                                                                                                                                                                                                                                                                                                                                                                                                                                                                                                                                                                                                                                                                                                                                                                                                                                                                                                                                                                                                                                                                                                                                                                                                                                                                                                        | eel                                                |
| 101A 27276 Cover, Spa                                                                                                                                                                                                                                                                                                                                                                                                                                                                                                                                                                                                                                                                                                                                                                                                                                                                                                                                                                                                                                                                                                                                                                                                                                                                                                                                                                                                                                                                                                                                                                                                                                                                                                                                                                                                                                                                                                                                                                                                                                                        |                                                    |
| 103A 650489 Screw, 1/4-                                                                                                                                                                                                                                                                                                                                                                                                                                                                                                                                                                                                                                                                                                                                                                                                                                                                                                                                                                                                                                                                                                                                                                                                                                                                                                                                                                                                                                                                                                                                                                                                                                                                                                                                                                                                                                                                                                                                                                                                                                                      |                                                    |
| 110 35232 Wire, Grou                                                                                                                                                                                                                                                                                                                                                                                                                                                                                                                                                                                                                                                                                                                                                                                                                                                                                                                                                                                                                                                                                                                                                                                                                                                                                                                                                                                                                                                                                                                                                                                                                                                                                                                                                                                                                                                                                                                                                                                                                                                         |                                                    |