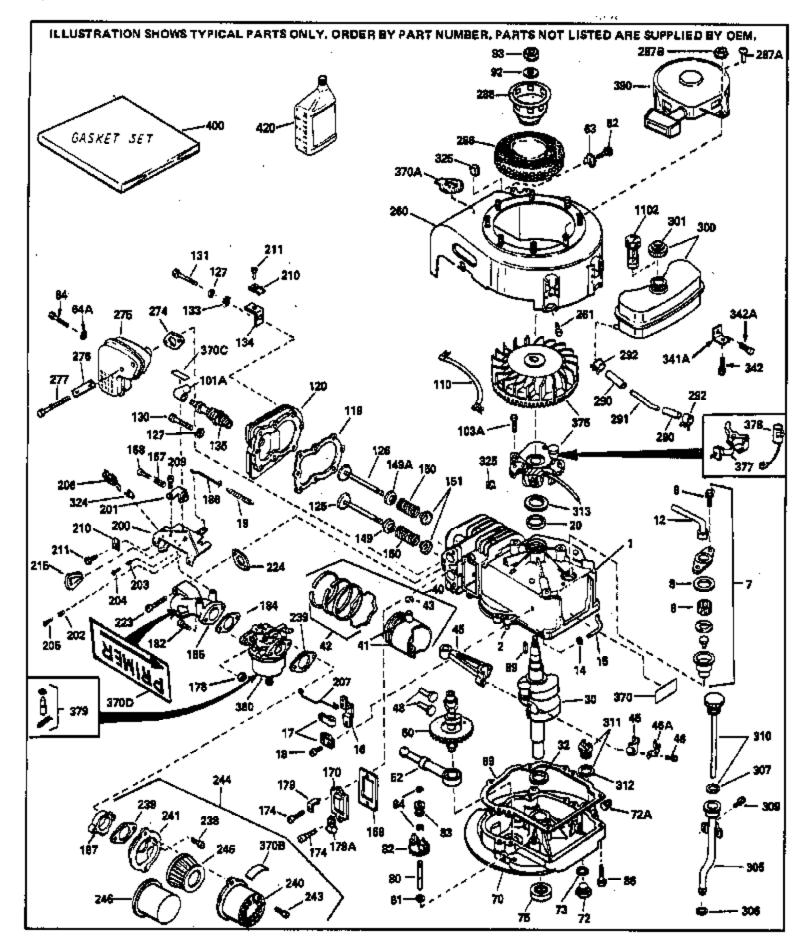

|            |                            | Qty Description                                                                                                                        |
|------------|----------------------------|----------------------------------------------------------------------------------------------------------------------------------------|
| 1          | 33729A                     | Cylinder (Incl. 2 & 20) (2-13/16" Bor e)                                                                                               |
| 2          | 26727                      | Pin, Dowel                                                                                                                             |
|            | 33734                      | Element, Breather                                                                                                                      |
|            | 34214A                     | Breather Ass'y. (Incl. 6, 8, 9 & 12)                                                                                                   |
|            | 33735                      | * Gasket, Breather                                                                                                                     |
|            |                            |                                                                                                                                        |
|            | 30200                      | Screw, 10-24 x 9/16"                                                                                                                   |
|            | 33886                      | Tube, Breather                                                                                                                         |
| 14         | 28277                      | Washer, Flat                                                                                                                           |
| 15         | 30589                      | Rod, Governor (Incl. 14)                                                                                                               |
| 16         | 32651                      | Lever, Governor                                                                                                                        |
|            | 31335                      | Clamp, Governor (Clamp is positioned towardsspark plug end                                                                             |
|            |                            | on 1977-78 and latermodels. It is positioned opposite spark                                                                            |
|            |                            | plugend on earlier models.)                                                                                                            |
|            |                            | plugeria on caller models.                                                                                                             |
| 18         | 650548                     | Screw, 8-32 x 5/16"                                                                                                                    |
| 20         | 32600                      | Seal, Oil                                                                                                                              |
|            | 34187                      | Crankshaft Ass'y.                                                                                                                      |
|            | 32323                      | Washer, Thrust NOTE: This thrust washer maynot be                                                                                      |
|            | 02020                      | required if a new crankshafthas been installed. Check the                                                                              |
|            |                            |                                                                                                                                        |
|            |                            | proper Mechanic's Handbook for acceptable end play. Use                                                                                |
|            |                            | this .010" thrust washer if excess end play is measured.                                                                               |
| 40         | 34535                      | Piston, Pin & Ring Set (Std.) (2-13/1 6")                                                                                              |
|            | 34536                      | Piston, Pin & Ring Set (.010" OS)                                                                                                      |
|            |                            |                                                                                                                                        |
|            | 34537                      | Piston, Pin & Ring Set (.020" OS)                                                                                                      |
|            | 33562B                     | Piston & Pin Ass'y.(Std)(Incl. 43)(2-13/16")                                                                                           |
|            | 33563B                     | Piston & Pin Ass'y. (.010" OS) (Incl. 43)                                                                                              |
| 41         | 33564B                     | Piston & Pin Ass'y. (.020" OS) (Incl. 43)                                                                                              |
| 42         | 33567                      | Ring Set (Std.) (2-13/16" Bore)                                                                                                        |
| 42         | 33568                      | Ring Set (.010" OS)                                                                                                                    |
|            | 33569                      | Ring Set (.020" OS)                                                                                                                    |
|            | 20381                      | Ring, Piston pin retaining                                                                                                             |
|            | 32875                      | Rod Assy., Connecting (Incl. 18)                                                                                                       |
|            |                            |                                                                                                                                        |
|            | 32610                      | Bolt, Connecting rod (Early Productio n)                                                                                               |
|            | 32610A                     | Bolt, Connecting rod                                                                                                                   |
|            | 32609                      | Plate, Lock (Do not use with No. 32610A locking type bolt.)                                                                            |
|            | 27241                      | Lifter, Valve                                                                                                                          |
| 50         | 33154                      | Camshaft                                                                                                                               |
| 52         | 29914                      | Pump Assy., Oil                                                                                                                        |
|            | 35261                      | * Gasket, Mounting flange                                                                                                              |
|            | 34311B                     | Flange Ass'y. (Incl. 72, 75 & 80)                                                                                                      |
|            | 30572                      | Plug, Oil drain (Incl. 73)                                                                                                             |
|            | 28833                      | * Drain Plug Gasket(Not used w/ plastic plug)                                                                                          |
|            |                            |                                                                                                                                        |
|            | 27897                      | Seal, Oil                                                                                                                              |
|            | 30574                      | Shaft, Mechanical governor                                                                                                             |
|            | 30590A                     | Washer, Flat                                                                                                                           |
| 82         | 30591                      | Gear Assy., Governor (Incl. 81)                                                                                                        |
| 83         | 30588A                     | Spool, Governor                                                                                                                        |
| 84         | 29193                      | Ring, Retaining                                                                                                                        |
|            | 650488                     | Screw, 1/4-20 x 1-1/4"                                                                                                                 |
|            | 610951                     | Key, Flywheel                                                                                                                          |
|            |                            |                                                                                                                                        |
|            | 650815                     | Washer, Belleville                                                                                                                     |
|            | 650607                     | Nut, Flywheel                                                                                                                          |
|            | 650489                     | Screw, 1/4-20 x 5/8"                                                                                                                   |
| 110        | 34231                      | Wire, Ground                                                                                                                           |
|            | 33554A                     | * Gasket, Cylinder head                                                                                                                |
| 119        |                            |                                                                                                                                        |
|            | 33016A                     | Head, Cvlinder (Incl. 131)                                                                                                             |
| 120        | 33016A<br>32644A           | Head, Cylinder (Incl. 131)<br>Intake Valve (Std.) (Incl. 151) (Inverted Ports)                                                         |
| 120<br>125 | 33016A<br>32644A<br>32645A | Head, Cylinder (Incl. 131)<br>Intake Valve (Std.) (Incl. 151) (Inverted Ports)<br>Intake Valve (1/32" OS) (Incl. 151) (Inverted Ports) |

| Ref # Part Number        | Qty | Description                                                                    |
|--------------------------|-----|--------------------------------------------------------------------------------|
| 126 29313C               |     | Exhaust Valve (Std.) (Incl. 151) (Inverted Ports)                              |
| 126 29315C               |     | Exhaust Valve (1/32" OS) (Incl. 151) (Inverted Ports)                          |
| 127 26073                |     | Washer, Flat (Not used on late produc tion)                                    |
| 127 650691               |     | Washer, Flat (Use as required)                                                 |
| 130 650818               |     | Screw, 5/16-18 x 1-1/2" (Use as requi red)                                     |
| 130 6021A                |     | Screw, 5/16-18 x 1-1/2" (Use as required)                                      |
| 131 650694A              |     | Screw, 5/16-18 x 2" (Use as required)                                          |
| 135 33636                |     | Plug, Spark (J-8C)                                                             |
| 149 31671                |     | Upper Cap (Int. & Ex.)(Early Producti on)                                      |
| 149A 33678               |     | Cap, Upper valve spring (Exhaust)                                              |
| 150 31672                |     | Spring, Valve                                                                  |
| 151 31673                |     | Cap, Lower valve spring                                                        |
| 167 32924                |     | Spring, Compression                                                            |
| 168 650688               |     | Screw, 10-32 x 1"                                                              |
| 169 27234A               |     | * Gasket, Valve spring cover                                                   |
| 170 32755                |     | Cover, Valve spring box                                                        |
| 174 650128               |     | Screw, 10-24 x 1/2"                                                            |
| 178 29752                |     | Nut & Lockwasher Assy.                                                         |
| 179 30593                |     | Clip, Magneto wire                                                             |
| 182 30088A               |     | Screw, 1/4-28 x 1"                                                             |
| 185 33739                |     | Pipe, Intake                                                                   |
| 186 34358                |     | Link, Governor spring                                                          |
| 200 33155A               |     | Control Assy., Speed (Incl. 206)                                               |
| 201 33150                |     | Bracket, Control                                                               |
| 206 610973               |     | Terminal Assy. (Use as required)                                               |
| 207 34336                |     | Link, Throttle                                                                 |
| 209 30200                |     | Screw, 10-24 x 9/16"                                                           |
| 210 27793                |     | Clip, Conduit                                                                  |
| 210 27733                |     | Screw, 10-32 x 3/8"                                                            |
| 223 650142               |     | Screw, 1/4-20 x 1-1/8"                                                         |
| 223 030142<br>224 33751A |     | * Gasket, Intake                                                               |
| 238 28820                |     | •                                                                              |
| 230 20020<br>239 27272A  |     | Screw, 10-32 x 1/2"<br>* Casket Air deaper                                     |
| 239 27272A<br>240 31715  |     | * Gasket, Air cleaner                                                          |
| 240 31713                |     | Body, Air cleaner<br>Bracket Air cleaner                                       |
| 241 31091<br>243 650152  |     | Bracket, Air cleaner<br>Screw, 8-32 x 3/8"                                     |
|                          |     |                                                                                |
| 244 730164               |     | Cleaner Kit (Incl. 238 thru 245 & 370 B) (Use as required)                     |
| 245 30727                |     | Element, Air cleaner                                                           |
| 260 33738D               |     | Housing, Blower NOTE: Replacement hardware may differ                          |
|                          |     | when servicing starter assy. or blower housing. Refer to Service Bulletin 508. |
|                          |     | Service Bulleun 500.                                                           |
| 261 650561               |     | Screw, 1/4-20 x 5/8"                                                           |
| 274 26754A               |     | * Gasket, Exhaust (Use as required)                                            |
| 274 33670A               |     | * Gasket, Exhaust                                                              |
| 275 35771                |     | Muffler (Incl. 274)                                                            |
| 277 30063                |     | Screw, 1/4-20 x 1/2" (Use as required )                                        |
| 277 650774               |     | Screw, 1/4-20 x 2-3/8"                                                         |
| 285 33667                |     | Cup, Starter                                                                   |
| 286 33668                |     | Screen, Starter cup                                                            |
| 287B 29752               |     | Nut & Lockwasher 1/4-28 (Use as required)                                      |
| 290 29774                |     | Fuel Line (Braided 8-1/4") (21 cm)                                             |
| 290 30705                |     | Fuel Line (Braided 16") (40 cm)                                                |
| 291 33754                |     | Line, Fuel (Metal 3.360")                                                      |
| 292 26460                |     | Clamp, Fuel line                                                               |
| 300 32671                |     | Tank Assy., Fuel (Incl. 292 & 301)                                             |
| 301 410144B              |     | Cap, Fuel (Standard) (Use as required )                                        |
| 301 33032                |     | Cap, Fuel (Use as required)                                                    |
|                          |     |                                                                                |

| Ref #                                  | Part Number C                                                           | ty Description                                                                                                                                                                                                                                                                                                                                                                                                                                                                                                                 |
|----------------------------------------|-------------------------------------------------------------------------|--------------------------------------------------------------------------------------------------------------------------------------------------------------------------------------------------------------------------------------------------------------------------------------------------------------------------------------------------------------------------------------------------------------------------------------------------------------------------------------------------------------------------------|
| 306                                    | 34318<br>34265<br>34282                                                 | Tube Assy., Oil filler (Plastic)<br>Gasket, Oil fill tube<br>"O" Ring (This "O" ring is required with metal fill tube only<br>when replacement mounting flange with .777 dia. oil fill hole<br>has been used.)                                                                                                                                                                                                                                                                                                                 |
| 309<br>310<br>313<br>325<br>325<br>370 | 33590<br>650562<br>34319<br>33876<br>27275<br>33685<br>34346<br>610942A | <ul> <li>"O" Ring</li> <li>Screw, 10-32 x 1/2"</li> <li>Dipstick, Oil (Incl. 307) (Twist Lock )</li> <li>Gasket, Stator</li> <li>Clip, Wire retaining</li> <li>Clip, Wire retaining (Early Productio n)</li> <li>Decal, Instruction</li> <li>Magneto NOTE: The complete magneto is not available as an assembly. The magneto number is shown for reference purposes only. Order component parts individually, as shown in parts list. (Refer to Division 5, Section B, page 35 or Ficher 6 Grid F-13 for breakdown)</li> </ul> |
| 378<br>379                             | 30547A<br>30548B<br>631021<br>631716                                    | Contact Assy., Breaker<br>Condenser<br>Inlet Needle, Seat & Clip Assy.<br>Carburetor (Incl. 184) (Refer to Division 5, Section A, page<br>122 or Fiche 6 Grid E-7 for breakdown)                                                                                                                                                                                                                                                                                                                                               |
| 390                                    | 590420                                                                  | Starter, Rewind NOTE: Replacement hardware may differ<br>when servicing starter assy. or blower housing. Refer to<br>Service Bulletin 508. (Refer to Division 5, Section C, page 25<br>or Fiche 6, Grid G-3 for breakdown)                                                                                                                                                                                                                                                                                                     |
|                                        | 33740D<br>730225                                                        | * Gasket Set (Incl. items marked *)<br>SAE 30, 4-Cycle Engine Oil (Quart)                                                                                                                                                                                                                                                                                                                                                                                                                                                      |