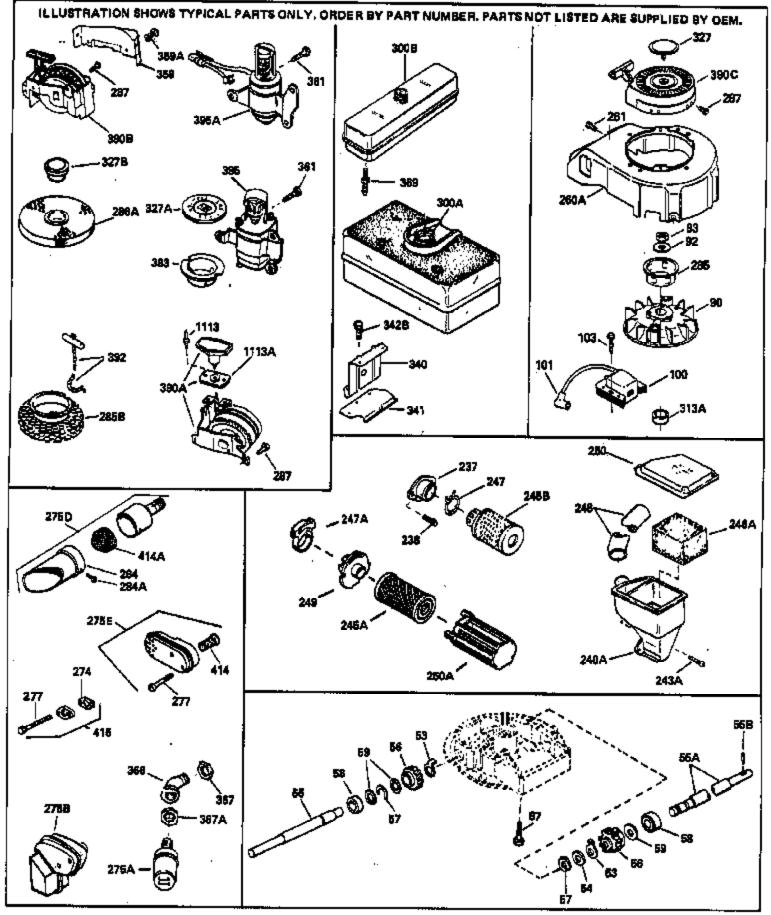

| Ref #                                  | Part Number C                                                           | ty Description                                                                                                                                                                                                                                                                                                                                                                                                                                                                                                                 |
|----------------------------------------|-------------------------------------------------------------------------|--------------------------------------------------------------------------------------------------------------------------------------------------------------------------------------------------------------------------------------------------------------------------------------------------------------------------------------------------------------------------------------------------------------------------------------------------------------------------------------------------------------------------------|
| 306                                    | 34318<br>34265<br>34282                                                 | Tube Assy., Oil filler (Plastic)<br>Gasket, Oil fill tube<br>"O" Ring (This "O" ring is required with metal fill tube only<br>when replacement mounting flange with .777 dia. oil fill hole<br>has been used.)                                                                                                                                                                                                                                                                                                                 |
| 309<br>310<br>313<br>325<br>325<br>370 | 33590<br>650562<br>34319<br>33876<br>27275<br>33685<br>34346<br>610942A | <ul> <li>"O" Ring</li> <li>Screw, 10-32 x 1/2"</li> <li>Dipstick, Oil (Incl. 307) (Twist Lock )</li> <li>Gasket, Stator</li> <li>Clip, Wire retaining</li> <li>Clip, Wire retaining (Early Productio n)</li> <li>Decal, Instruction</li> <li>Magneto NOTE: The complete magneto is not available as an assembly. The magneto number is shown for reference purposes only. Order component parts individually, as shown in parts list. (Refer to Division 5, Section B, page 35 or Ficher 6 Grid F-13 for breakdown)</li> </ul> |
| 378<br>379                             | 30547A<br>30548B<br>631021<br>631716                                    | Contact Assy., Breaker<br>Condenser<br>Inlet Needle, Seat & Clip Assy.<br>Carburetor (Incl. 184) (Refer to Division 5, Section A, page<br>122 or Fiche 6 Grid E-7 for breakdown)                                                                                                                                                                                                                                                                                                                                               |
| 390                                    | 590420                                                                  | Starter, Rewind NOTE: Replacement hardware may differ<br>when servicing starter assy. or blower housing. Refer to<br>Service Bulletin 508. (Refer to Division 5, Section C, page 25<br>or Fiche 6, Grid G-3 for breakdown)                                                                                                                                                                                                                                                                                                     |
|                                        | 33740D<br>730225                                                        | * Gasket Set (Incl. items marked *)<br>SAE 30, 4-Cycle Engine Oil (Quart)                                                                                                                                                                                                                                                                                                                                                                                                                                                      |

. .

·····

| Ref # | Part Number Qty | Description                                                |
|-------|-----------------|------------------------------------------------------------|
| 92    | 650815          | Washer, Belleville                                         |
| 93    | 650607          | Nut, Flywheel                                              |
| 238   | 28820           | Screw, 10-32 x 1/2"                                        |
| 261   | 650561          | Screw, 1/4-20 x 5/8"                                       |
| 274   | 26754A          | * Gasket, Exhaust (Use as required)                        |
| 274   | 33670A          | * Gasket, Exhaust                                          |
| 275D  | 391026          | Muffler (Incl. 284, 284A & 414A) (This spark arrester      |
|       |                 | mufflercan be used on any model with a 3/4-14 tapped       |
|       |                 | exhaust port.)                                             |
| 277   | 30063           | Screw, 1/4-20 x 1/2" (Use as required )                    |
| 277   | 650774          | Screw, 1/4-20 x 2-3/8"                                     |
| 284A  | 650578          | Screw, 8-18 x 3/8" (Use as required)                       |
| 284   | 33700           | Cover & Tube, Muffler (Use as require d)                   |
| 285   | 33667           | Cup, Starter                                               |
| 287   |                 | Pop Rivet(Purchase locally)(Use as re quired)              |
| 414A  | 33323           | Screen, Muffler (Use as required)                          |
| 415   | 730162          | Muffler Adapter Kit (Incl. 121 & 128) (Conventional Ports) |
| 415   | 730165          | Muffler Adapter Kit (Incl. 274 & 277) NOTE: This muffler   |
|       |                 | adapter can be used only on models which haveexhaust port  |
|       |                 | on top (above intake). (Inverted Ports)                    |
| 1113  |                 | Rivet, Open end (Can be purchased loc ally)                |