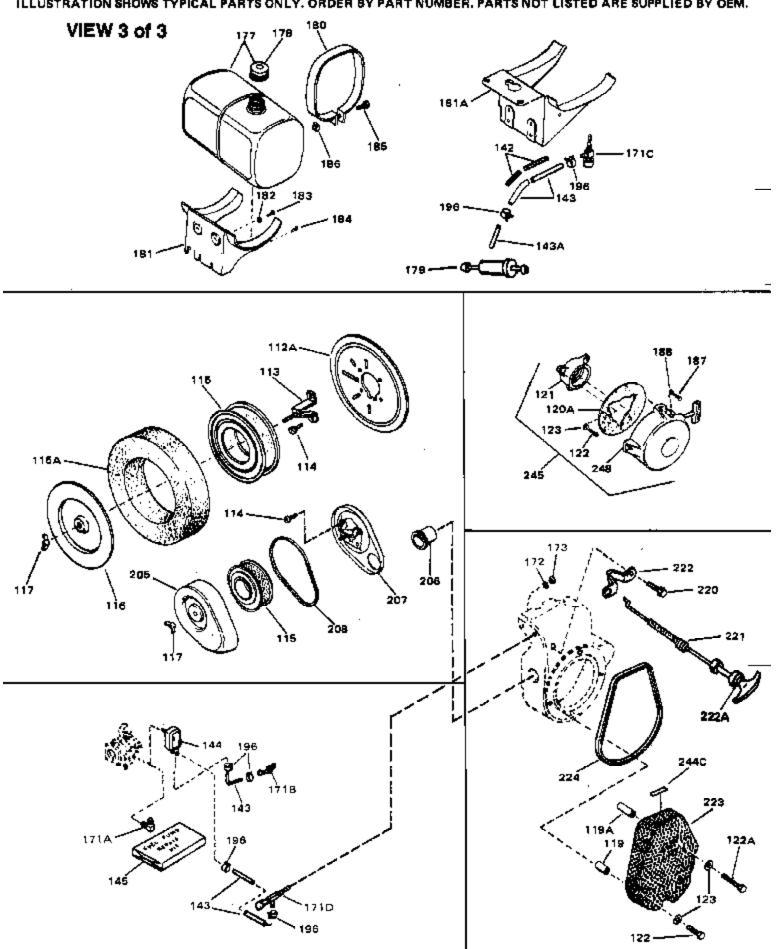

|
| 211   | 30196       |     | Screw, 5/16-18 x 3/4" (Use as require d)                                                                                                                                                                                                                                                                   |
| 238   | 730212      |     | Adapter Plate Kit (Optional) NOTE: If you are having mounting problems in using a HH100 thru0H180 inplace of a large frame competitivebrand, we would like to call your attention to 730212 adapter plate kit. The kit converts the bottom mounting system found on HH100 thru 0H180 to a top mounting sys |

## ILLUSTRATION SHOWS TYPICAL PARTS ONLY. ORDER BY PART NUMBER, PARTS NOT LISTED ARE SUPPLIED BY DEM.



| Ref # | Part Number | Qty | Description                                                    |
|-------|-------------|-----|----------------------------------------------------------------|
| 112A  | 33777       |     | Bracket, Air cleaner                                           |
| 113   | 33778       |     | Bracket, Air cleaner                                           |
| 114   | 650399      |     | Screw, 10-32 x 5/8"                                            |
| 115A  | 32906       |     | Filter, Pre Air                                                |
| 115   | 32008       |     | Element, Air cleaner                                           |
| 116   | 32904       |     | Cover, Air cleaner                                             |
| 117   | 650513      |     | Nut, Win