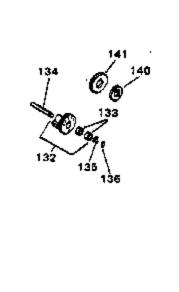

|
| 247   | 632193      |     | Carburetor (Incl. 54 & 246) (Refer to Division 5, Section A, page 160 for breakdown) (Refer to Division 5, Section D for |
|       |             |     | breakdown)                                                                                                               |
| 250   | 33516G      |     | * Gasket Set (Incl. items marked *)                                                                                      |
| 251   | 35075       |     | "O" Ring Kit (Incl. Nos. items marked +)                                                                                 |

## ILLUSTRATION SHOWS TYPICAL PARTS ONLY. ORDER BY PART NUMBER. PARTS NOT LISTED ARE SUPPLIED BY CEM.

## VIEW 2 of 3















| Ref # | Part Number | Qty | Description                                                                                                                                                                                                                                                                                                |
|-------|-------------|-----|------------------------------------------------------------------------------------------------------------------------------------------------------------------------------------------------------------------------------------------------------------------------------------------------------------|
| 39    | 650736      |     | Screw, 10-16 x 3/8"