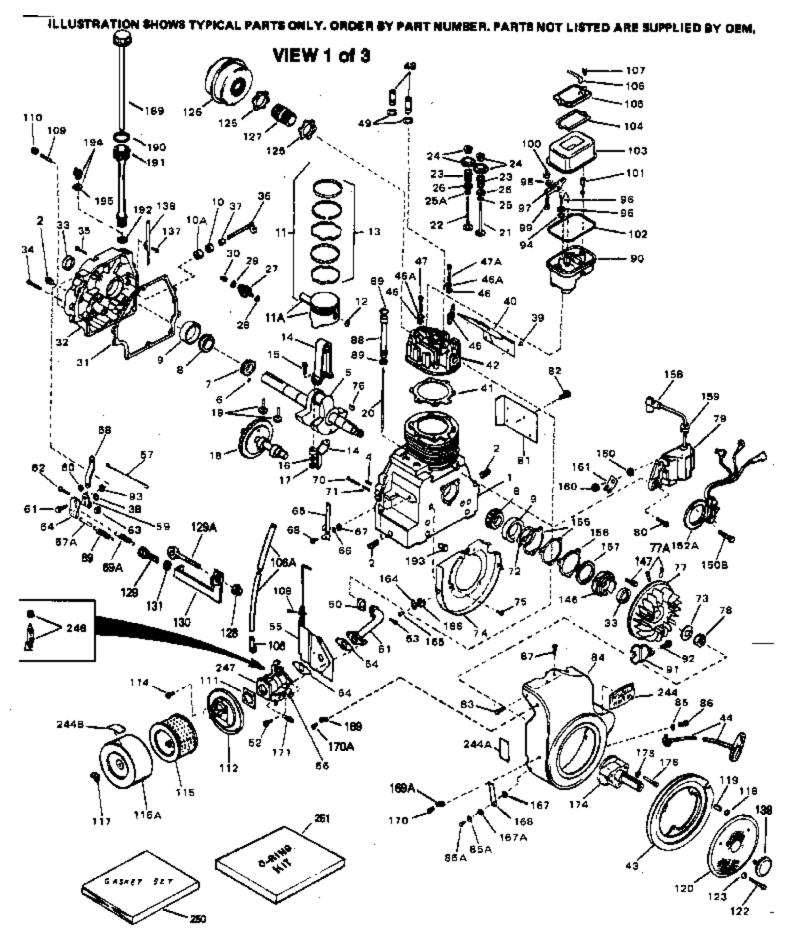

|     |                 | Description Control of the Control o |
|-----|-----------------|--------------------------------------------------------------------------------------------------------------------------------------------------------------------------------------------------------------------------------------------------------------------------------------------------------------------------------------------------------------------------------------------------------------------------------------------------------------------------------------------------------------------------------------------------------------------------------------------------------------------------------------------------------------------------------------------------------------------------------------------------------------------------------------------------------------------------------------------------------------------------------------------------------------------------------------------------------------------------------------------------------------------------------------------------------------------------------------------------------------------------------------------------------------------------------------------------------------------------------------------------------------------------------------------------------------------------------------------------------------------------------------------------------------------------------------------------------------------------------------------------------------------------------------------------------------------------------------------------------------------------------------------------------------------------------------------------------------------------------------------------------------------------------------------------------------------------------------------------------------------------------------------------------------------------------------------------------------------------------------------------------------------------------------------------------------------------------------------------------------------------------|
|     | 34291A          | Cylinder (Incl. 2, 4 & 33) (3-1/8" Bo re)                                                                                                                                                                                                                                                                                                                                                                                                                                                                                                                                                                                                                                                                                                                                                                                                                                                                                                                                                                                                                                                                                                                                                                                                                                                                                                                                                                                                                                                                                                                                                                                                                                                                                                                                                                                                                                                                                                                                                                                                                                                                                      |
|     | 31927           | Pipe Plug, 3/8-18 sq. head (Use as re quired)                                                                                                                                                                                                                                                                                                                                                                                                                                                                                                                                                                                                                                                                                                                                                                                                                                                                                                                                                                                                                                                                                                                                                                                                                                                                                                                                                                                                                                                                                                                                                                                                                                                                                                                                                                                                                                                                                                                                                                                                                                                                                  |
|     | 28483           | Pipe Plug (3/8-18 hex countersunk) (A s req.)                                                                                                                                                                                                                                                                                                                                                                                                                                                                                                                                                                                                                                                                                                                                                                                                                                                                                                                                                                                                                                                                                                                                                                                                                                                                                                                                                                                                                                                                                                                                                                                                                                                                                                                                                                                                                                                                                                                                                                                                                                                                                  |
| 2   |                 | Pipe Plug (3/4-14 sq.hd.)(As req.)(Bu y local)                                                                                                                                                                                                                                                                                                                                                                                                                                                                                                                                                                                                                                                                                                                                                                                                                                                                                                                                                                                                                                                                                                                                                                                                                                                                                                                                                                                                                                                                                                                                                                                                                                                                                                                                                                                                                                                                                                                                                                                                                                                                                 |
| 2   | 9556            | Pipe Plug (1/8-27 sq. hd.) (Use as re quired)                                                                                                                                                                                                                                                                                                                                                                                                                                                                                                                                                                                                                                                                                                                                                                                                                                                                                                                                                                                                                                                                                                                                                                                                                                                                                                                                                                                                                                                                                                                                                                                                                                                                                                                                                                                                                                                                                                                                                                                                                                                                                  |
| 2   | 28534           | Pipe Plug(1/8-27 hex c/sunk headless) (As req)                                                                                                                                                                                                                                                                                                                                                                                                                                                                                                                                                                                                                                                                                                                                                                                                                                                                                                                                                                                                                                                                                                                                                                                                                                                                                                                                                                                                                                                                                                                                                                                                                                                                                                                                                                                                                                                                                                                                                                                                                                                                                 |
|     | 27652           | Pin, Dowel                                                                                                                                                                                                                                                                                                                                                                                                                                                                                                                                                                                                                                                                                                                                                                                                                                                                                                                                                                                                                                                                                                                                                                                                                                                                                                                                                                                                                                                                                                                                                                                                                                                                                                                                                                                                                                                                                                                                                                                                                                                                                                                     |
|     | 34278B          | Crankshaft (Incl. 6 thru 9) NOTE: When using this                                                                                                                                                                                                                                                                                                                                                                                                                                                                                                                                                                                                                                                                                                                                                                                                                                                                                                                                                                                                                                                                                                                                                                                                                                                                                                                                                                                                                                                                                                                                                                                                                                                                                                                                                                                                                                                                                                                                                                                                                                                                              |
| 0   | 0-12 / OB       | crankshaft to repair older units equippedwith straight cut cam                                                                                                                                                                                                                                                                                                                                                                                                                                                                                                                                                                                                                                                                                                                                                                                                                                                                                                                                                                                                                                                                                                                                                                                                                                                                                                                                                                                                                                                                                                                                                                                                                                                                                                                                                                                                                                                                                                                                                                                                                                                                 |
|     |                 | and governor gears, it will be necessary to order 34751 helical                                                                                                                                                                                                                                                                                                                                                                                                                                                                                                                                                                                                                                                                                                                                                                                                                                                                                                                                                                                                                                                                                                                                                                                                                                                                                                                                                                                                                                                                                                                                                                                                                                                                                                                                                                                                                                                                                                                                                                                                                                                                |
|     |                 |                                                                                                                                                                                                                                                                                                                                                                                                                                                                                                                                                                                                                                                                                                                                                                                                                                                                                                                                                                                                                                                                                                                                                                                                                                                                                                                                                                                                                                                                                                                                                                                                                                                                                                                                                                                                                                                                                                                                                                                                                                                                                                                                |
|     |                 | governor gear assembly and 34752 helical camshaft in order                                                                                                                                                                                                                                                                                                                                                                                                                                                                                                                                                                                                                                                                                                                                                                                                                                                                                                                                                                                                                                                                                                                                                                                                                                                                                                                                                                                                                                                                                                                                                                                                                                                                                                                                                                                                                                                                                                                                                                                                                                                                     |
|     |                 | to the complete the repair.                                                                                                                                                                                                                                                                                                                                                                                                                                                                                                                                                                                                                                                                                                                                                                                                                                                                                                                                                                                                                                                                                                                                                                                                                                                                                                                                                                                                                                                                                                                                                                                                                                                                                                                                                                                                                                                                                                                                                                                                                                                                                                    |
| 6   | 29783           | Pin, Crankshaft gear                                                                                                                                                                                                                                                                                                                                                                                                                                                                                                                                                                                                                                                                                                                                                                                                                                                                                                                                                                                                                                                                                                                                                                                                                                                                                                                                                                                                                                                                                                                                                                                                                                                                                                                                                                                                                                                                                                                                                                                                                                                                                                           |
|     | 34692           | Gear Crankshaft (Helical)                                                                                                                                                                                                                                                                                                                                                                                                                                                                                                                                                                                                                                                                                                                                                                                                                                                                                                                                                                                                                                                                                                                                                                                                                                                                                                                                                                                                                                                                                                                                                                                                                                                                                                                                                                                                                                                                                                                                                                                                                                                                                                      |
|     | 31932           | Bearing, Tapered roller                                                                                                                                                                                                                                                                                                                                                                                                                                                                                                                                                                                                                                                                                                                                                                                                                                                                                                                                                                                                                                                                                                                                                                                                                                                                                                                                                                                                                                                                                                                                                                                                                                                                                                                                                                                                                                                                                                                                                                                                                                                                                                        |
|     | 31928           | Cup, Bearing                                                                                                                                                                                                                                                                                                                                                                                                                                                                                                                                                                                                                                                                                                                                                                                                                                                                                                                                                                                                                                                                                                                                                                                                                                                                                                                                                                                                                                                                                                                                                                                                                                                                                                                                                                                                                                                                                                                                                                                                                                                                                                                   |
|     |                 |                                                                                                                                                                                                                                                                                                                                                                                                                                                                                                                                                                                                                                                                                                                                                                                                                                                                                                                                                                                                                                                                                                                                                                                                                                                                                                                                                                                                                                                                                                                                                                                                                                                                                                                                                                                                                                                                                                                                                                                                                                                                                                                                |
|     | 34546           | Piston, Pin & Ring Set (Std.) (3-1/8" Bore)                                                                                                                                                                                                                                                                                                                                                                                                                                                                                                                                                                                                                                                                                                                                                                                                                                                                                                                                                                                                                                                                                                                                                                                                                                                                                                                                                                                                                                                                                                                                                                                                                                                                                                                                                                                                                                                                                                                                                                                                                                                                                    |
|     | 34547           | Piston, Pin & Ring Set (.010" OS)                                                                                                                                                                                                                                                                                                                                                                                                                                                                                                                                                                                                                                                                                                                                                                                                                                                                                                                                                                                                                                                                                                                                                                                                                                                                                                                                                                                                                                                                                                                                                                                                                                                                                                                                                                                                                                                                                                                                                                                                                                                                                              |
|     | 34548           | Piston, Pin & Ring Set (.020" OS)                                                                                                                                                                                                                                                                                                                                                                                                                                                                                                                                                                                                                                                                                                                                                                                                                                                                                                                                                                                                                                                                                                                                                                                                                                                                                                                                                                                                                                                                                                                                                                                                                                                                                                                                                                                                                                                                                                                                                                                                                                                                                              |
|     | 34292B          | Piston & Pin Ass'y. (Std.)(3-1/8")(In cl.12)                                                                                                                                                                                                                                                                                                                                                                                                                                                                                                                                                                                                                                                                                                                                                                                                                                                                                                                                                                                                                                                                                                                                                                                                                                                                                                                                                                                                                                                                                                                                                                                                                                                                                                                                                                                                                                                                                                                                                                                                                                                                                   |
|     | 34293B          | Piston & Pin Ass'y. (.010" OS) (Incl. 12)                                                                                                                                                                                                                                                                                                                                                                                                                                                                                                                                                                                                                                                                                                                                                                                                                                                                                                                                                                                                                                                                                                                                                                                                                                                                                                                                                                                                                                                                                                                                                                                                                                                                                                                                                                                                                                                                                                                                                                                                                                                                                      |
| 11A | 34294B          | Piston & Pin Ass'y. (.020" OS) (Incl. 12)                                                                                                                                                                                                                                                                                                                                                                                                                                                                                                                                                                                                                                                                                                                                                                                                                                                                                                                                                                                                                                                                                                                                                                                                                                                                                                                                                                                                                                                                                                                                                                                                                                                                                                                                                                                                                                                                                                                                                                                                                                                                                      |
| 12  | 31919           | Ring, Piston pin retaining                                                                                                                                                                                                                                                                                                                                                                                                                                                                                                                                                                                                                                                                                                                                                                                                                                                                                                                                                                                                                                                                                                                                                                                                                                                                                                                                                                                                                                                                                                                                                                                                                                                                                                                                                                                                                                                                                                                                                                                                                                                                                                     |
| 13  | 34297           | Ring Set (Std.) (3-1/8" Bore)                                                                                                                                                                                                                                                                                                                                                                                                                                                                                                                                                                                                                                                                                                                                                                                                                                                                                                                                                                                                                                                                                                                                                                                                                                                                                                                                                                                                                                                                                                                                                                                                                                                                                                                                                                                                                                                                                                                                                                                                                                                                                                  |
|     | 34298           | Ring Set (.010" OS)                                                                                                                                                                                                                                                                                                                                                                                                                                                                                                                                                                                                                                                                                                                                                                                                                                                                                                                                                                                                                                                                                                                                                                                                                                                                                                                                                                                                                                                                                                                                                                                                                                                                                                                                                                                                                                                                                                                                                                                                                                                                                                            |
|     | 34299           | Ring Set (.020" OS)                                                                                                                                                                                                                                                                                                                                                                                                                                                                                                                                                                                                                                                                                                                                                                                                                                                                                                                                                                                                                                                                                                                                                                                                                                                                                                                                                                                                                                                                                                                                                                                                                                                                                                                                                                                                                                                                                                                                                                                                                                                                                                            |
|     | 33093A          | Connecting Rod Assy.(Std.)(Incl.15, 1 6 & 17)                                                                                                                                                                                                                                                                                                                                                                                                                                                                                                                                                                                                                                                                                                                                                                                                                                                                                                                                                                                                                                                                                                                                                                                                                                                                                                                                                                                                                                                                                                                                                                                                                                                                                                                                                                                                                                                                                                                                                                                                                                                                                  |
|     | 34383           | Connecting Rod Assy.(.010" US)(Incl.1 5,16,17)                                                                                                                                                                                                                                                                                                                                                                                                                                                                                                                                                                                                                                                                                                                                                                                                                                                                                                                                                                                                                                                                                                                                                                                                                                                                                                                                                                                                                                                                                                                                                                                                                                                                                                                                                                                                                                                                                                                                                                                                                                                                                 |
|     | 34384           | Connecting Rod Assy.(.020" US)(Incl.1 5,16.17)                                                                                                                                                                                                                                                                                                                                                                                                                                                                                                                                                                                                                                                                                                                                                                                                                                                                                                                                                                                                                                                                                                                                                                                                                                                                                                                                                                                                                                                                                                                                                                                                                                                                                                                                                                                                                                                                                                                                                                                                                                                                                 |
|     | 32077           |                                                                                                                                                                                                                                                                                                                                                                                                                                                                                                                                                                                                                                                                                                                                                                                                                                                                                                                                                                                                                                                                                                                                                                                                                                                                                                                                                                                                                                                                                                                                                                                                                                                                                                                                                                                                                                                                                                                                                                                                                                                                                                                                |
|     |                 | Bolt, Connecting rod                                                                                                                                                                                                                                                                                                                                                                                                                                                                                                                                                                                                                                                                                                                                                                                                                                                                                                                                                                                                                                                                                                                                                                                                                                                                                                                                                                                                                                                                                                                                                                                                                                                                                                                                                                                                                                                                                                                                                                                                                                                                                                           |
|     | 26073           | Washer, Connecting rod                                                                                                                                                                                                                                                                                                                                                                                                                                                                                                                                                                                                                                                                                                                                                                                                                                                                                                                                                                                                                                                                                                                                                                                                                                                                                                                                                                                                                                                                                                                                                                                                                                                                                                                                                                                                                                                                                                                                                                                                                                                                                                         |
|     | 28264           | Nut Assy.                                                                                                                                                                                                                                                                                                                                                                                                                                                                                                                                                                                                                                                                                                                                                                                                                                                                                                                                                                                                                                                                                                                                                                                                                                                                                                                                                                                                                                                                                                                                                                                                                                                                                                                                                                                                                                                                                                                                                                                                                                                                                                                      |
|     | 34752           | Camshaft (MCR) (Helical)                                                                                                                                                                                                                                                                                                                                                                                                                                                                                                                                                                                                                                                                                                                                                                                                                                                                                                                                                                                                                                                                                                                                                                                                                                                                                                                                                                                                                                                                                                                                                                                                                                                                                                                                                                                                                                                                                                                                                                                                                                                                                                       |
|     | 33472           | Lifter, Valve                                                                                                                                                                                                                                                                                                                                                                                                                                                                                                                                                                                                                                                                                                                                                                                                                                                                                                                                                                                                                                                                                                                                                                                                                                                                                                                                                                                                                                                                                                                                                                                                                                                                                                                                                                                                                                                                                                                                                                                                                                                                                                                  |
|     | 33471           | Rod, Push                                                                                                                                                                                                                                                                                                                                                                                                                                                                                                                                                                                                                                                                                                                                                                                                                                                                                                                                                                                                                                                                                                                                                                                                                                                                                                                                                                                                                                                                                                                                                                                                                                                                                                                                                                                                                                                                                                                                                                                                                                                                                                                      |
|     | 33505           | Intake Valve (Std.)                                                                                                                                                                                                                                                                                                                                                                                                                                                                                                                                                                                                                                                                                                                                                                                                                                                                                                                                                                                                                                                                                                                                                                                                                                                                                                                                                                                                                                                                                                                                                                                                                                                                                                                                                                                                                                                                                                                                                                                                                                                                                                            |
| 21  | 33645           | Intake Valve (1/32" OS)                                                                                                                                                                                                                                                                                                                                                                                                                                                                                                                                                                                                                                                                                                                                                                                                                                                                                                                                                                                                                                                                                                                                                                                                                                                                                                                                                                                                                                                                                                                                                                                                                                                                                                                                                                                                                                                                                                                                                                                                                                                                                                        |
| 22  | 33506           | Exhaust Valve (Std.)                                                                                                                                                                                                                                                                                                                                                                                                                                                                                                                                                                                                                                                                                                                                                                                                                                                                                                                                                                                                                                                                                                                                                                                                                                                                                                                                                                                                                                                                                                                                                                                                                                                                                                                                                                                                                                                                                                                                                                                                                                                                                                           |
| 22  | 33646           | Exhaust Valve (1/32" OS)                                                                                                                                                                                                                                                                                                                                                                                                                                                                                                                                                                                                                                                                                                                                                                                                                                                                                                                                                                                                                                                                                                                                                                                                                                                                                                                                                                                                                                                                                                                                                                                                                                                                                                                                                                                                                                                                                                                                                                                                                                                                                                       |
| 23  | 33507           | Spring, Valve                                                                                                                                                                                                                                                                                                                                                                                                                                                                                                                                                                                                                                                                                                                                                                                                                                                                                                                                                                                                                                                                                                                                                                                                                                                                                                                                                                                                                                                                                                                                                                                                                                                                                                                                                                                                                                                                                                                                                                                                                                                                                                                  |
|     | 33508           | Retainer & Cap Set, Keeper valve                                                                                                                                                                                                                                                                                                                                                                                                                                                                                                                                                                                                                                                                                                                                                                                                                                                                                                                                                                                                                                                                                                                                                                                                                                                                                                                                                                                                                                                                                                                                                                                                                                                                                                                                                                                                                                                                                                                                                                                                                                                                                               |
|     | 33509           | * "O" Ring (Intake only) (Also Incl. in 251)                                                                                                                                                                                                                                                                                                                                                                                                                                                                                                                                                                                                                                                                                                                                                                                                                                                                                                                                                                                                                                                                                                                                                                                                                                                                                                                                                                                                                                                                                                                                                                                                                                                                                                                                                                                                                                                                                                                                                                                                                                                                                   |
|     | 34410           | * "O" Ring (Exhaust only) (Also Incl. i n 251)                                                                                                                                                                                                                                                                                                                                                                                                                                                                                                                                                                                                                                                                                                                                                                                                                                                                                                                                                                                                                                                                                                                                                                                                                                                                                                                                                                                                                                                                                                                                                                                                                                                                                                                                                                                                                                                                                                                                                                                                                                                                                 |
|     | 33510           | Cap, Valve                                                                                                                                                                                                                                                                                                                                                                                                                                                                                                                                                                                                                                                                                                                                                                                                                                                                                                                                                                                                                                                                                                                                                                                                                                                                                                                                                                                                                                                                                                                                                                                                                                                                                                                                                                                                                                                                                                                                                                                                                                                                                                                     |
|     | 34751           | Governor Gear Ass'y. (Helical)                                                                                                                                                                                                                                                                                                                                                                                                                                                                                                                                                                                                                                                                                                                                                                                                                                                                                                                                                                                                                                                                                                                                                                                                                                                                                                                                                                                                                                                                                                                                                                                                                                                                                                                                                                                                                                                                                                                                                                                                                                                                                                 |
|     | 650745          | Washer, Flat                                                                                                                                                                                                                                                                                                                                                                                                                                                                                                                                                                                                                                                                                                                                                                                                                                                                                                                                                                                                                                                                                                                                                                                                                                                                                                                                                                                                                                                                                                                                                                                                                                                                                                                                                                                                                                                                                                                                                                                                                                                                                                                   |
|     |                 | •                                                                                                                                                                                                                                                                                                                                                                                                                                                                                                                                                                                                                                                                                                                                                                                                                                                                                                                                                                                                                                                                                                                                                                                                                                                                                                                                                                                                                                                                                                                                                                                                                                                                                                                                                                                                                                                                                                                                                                                                                                                                                                                              |
|     | 35479<br>30500A | Washer, Flat (Use with 35322 spool)                                                                                                                                                                                                                                                                                                                                                                                                                                                                                                                                                                                                                                                                                                                                                                                                                                                                                                                                                                                                                                                                                                                                                                                                                                                                                                                                                                                                                                                                                                                                                                                                                                                                                                                                                                                                                                                                                                                                                                                                                                                                                            |
|     | 30590A          | Washer, Flat                                                                                                                                                                                                                                                                                                                                                                                                                                                                                                                                                                                                                                                                                                                                                                                                                                                                                                                                                                                                                                                                                                                                                                                                                                                                                                                                                                                                                                                                                                                                                                                                                                                                                                                                                                                                                                                                                                                                                                                                                                                                                                                   |
|     | 31948           | Spool, Governor                                                                                                                                                                                                                                                                                                                                                                                                                                                                                                                                                                                                                                                                                                                                                                                                                                                                                                                                                                                                                                                                                                                                                                                                                                                                                                                                                                                                                                                                                                                                                                                                                                                                                                                                                                                                                                                                                                                                                                                                                                                                                                                |
|     | 31956B          | * Gasket, Cylinder cover                                                                                                                                                                                                                                                                                                                                                                                                                                                                                                                                                                                                                                                                                                                                                                                                                                                                                                                                                                                                                                                                                                                                                                                                                                                                                                                                                                                                                                                                                                                                                                                                                                                                                                                                                                                                                                                                                                                                                                                                                                                                                                       |
|     | 34849           | Cylinder Cover Ass'y. (Incl.2,33,36,3 7 & 38)                                                                                                                                                                                                                                                                                                                                                                                                                                                                                                                                                                                                                                                                                                                                                                                                                                                                                                                                                                                                                                                                                                                                                                                                                                                                                                                                                                                                                                                                                                                                                                                                                                                                                                                                                                                                                                                                                                                                                                                                                                                                                  |
|     | 31950           | * Seal, Oil                                                                                                                                                                                                                                                                                                                                                                                                                                                                                                                                                                                                                                                                                                                                                                                                                                                                                                                                                                                                                                                                                                                                                                                                                                                                                                                                                                                                                                                                                                                                                                                                                                                                                                                                                                                                                                                                                                                                                                                                                                                                                                                    |
| 34  | 650451          | Screw, 1/4-20 x 1"                                                                                                                                                                                                                                                                                                                                                                                                                                                                                                                                                                                                                                                                                                                                                                                                                                                                                                                                                                                                                                                                                                                                                                                                                                                                                                                                                                                                                                                                                                                                                                                                                                                                                                                                                                                                                                                                                                                                                                                                                                                                                                             |
| 35  | 650588          | Screw, 1/4-20 x 2"                                                                                                                                                                                                                                                                                                                                                                                                                                                                                                                                                                                                                                                                                                                                                                                                                                                                                                                                                                                                                                                                                                                                                                                                                                                                                                                                                                                                                                                                                                                                                                                                                                                                                                                                                                                                                                                                                                                                                                                                                                                                                                             |
|     | 32425           | Rod Assy., Governor                                                                                                                                                                                                                                                                                                                                                                                                                                                                                                                                                                                                                                                                                                                                                                                                                                                                                                                                                                                                                                                                                                                                                                                                                                                                                                                                                                                                                                                                                                                                                                                                                                                                                                                                                                                                                                                                                                                                                                                                                                                                                                            |
|     | 32426           | Spacer, Governor rod                                                                                                                                                                                                                                                                                                                                                                                                                                                                                                                                                                                                                                                                                                                                                                                                                                                                                                                                                                                                                                                                                                                                                                                                                                                                                                                                                                                                                                                                                                                                                                                                                                                                                                                                                                                                                                                                                                                                                                                                                                                                                                           |
|     | 29193           | Ring, Retaining                                                                                                                                                                                                                                                                                                                                                                                                                                                                                                                                                                                                                                                                                                                                                                                                                                                                                                                                                                                                                                                                                                                                                                                                                                                                                                                                                                                                                                                                                                                                                                                                                                                                                                                                                                                                                                                                                                                                                                                                                                                                                                                |
| 30  |                 | S. S                                                                                                                                                                                                                                                                                                                                                                                                                                                                                                                                                                                                                                                                                                                                                                                                                                                                                                                                                                                                                                                                                                                                                                                                                                                                                                                                                                                                                                                                                                                                                                                                                                                                                                                                                                                                                                                                                                                                                                                                                                                                                                                           |