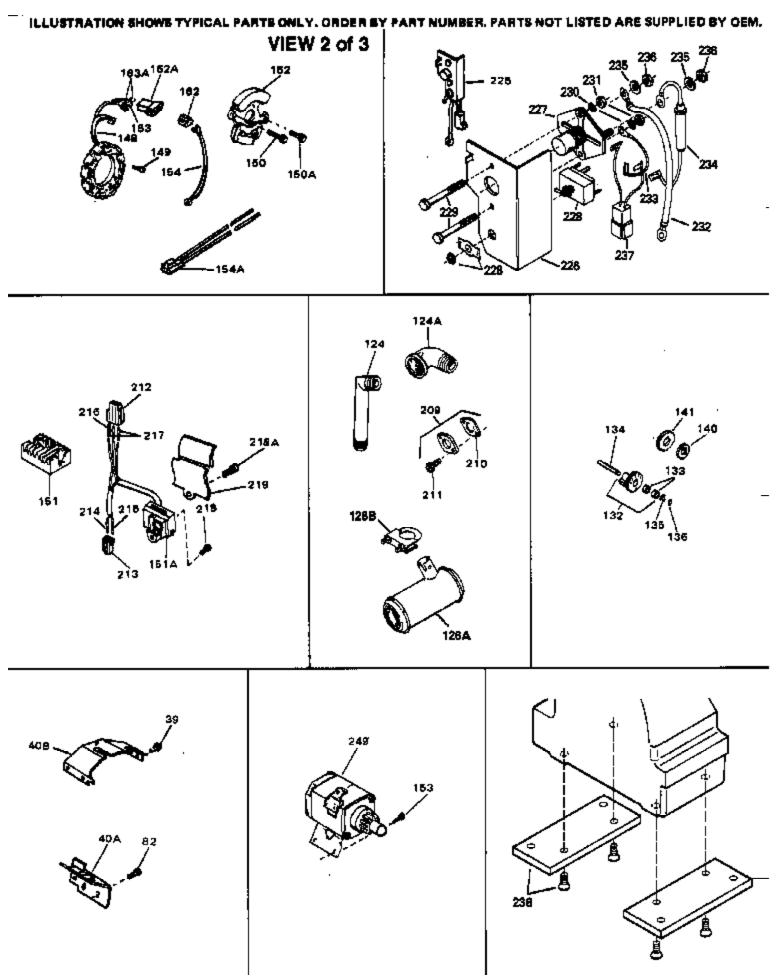

| Ref # | Part Number | Qty Description                                                                                                                                                                                                                                                                                                           |
|-------|-------------|---------------------------------------------------------------------------------------------------------------------------------------------------------------------------------------------------------------------------------------------------------------------------------------------------------------------------|
| 39    | 650736      | Screw, 10-16 x 3/8"                                                                                                                                                                                                                                                                                                       |
| 82    | 30063       | Screw, 1/4-20 x 1/2"                                                                                                                                                                                                                                                                                                      |
| 126A  | 35731       | Muffler (Incl. 126B)                                                                                                                                                                                                                                                                                                      |
| 141   |             | Gear, Counterbalance weight (Straight teeth) (For replacement see Ref. 132. Order correct kit for your enginemodel number.)                                                                                                                                                                                               |
| 153   | 792028      | Screw, 5/16-18 x 7/8"(Use w/32817 str .motor)                                                                                                                                                                                                                                                                             |
| 153   | 650781      | Screw,5/16-18 x 11/16"(Use w/33835 st r.motor)                                                                                                                                                                                                                                                                            |
| 209   | 730178      | Ech.Adapter Kit (Incl.210 & 211)(As r equired)                                                                                                                                                                                                                                                                            |
| 210   | 34102B      | Gasket, Exhaust (Use as required)                                                                                                                                                                                                                                                                                         |
| 211   | 30196       | Screw, 5/16-18 x 3/4" (Use as require d)                                                                                                                                                                                                                                                                                  |
| 238   | 730212      | Adapter Plate Kit (Optional) NOTE: If you are having<br>mounting problems in using a HH100 thru0H180 inplace of a<br>large frame competitivebrand, we would like to call your<br>attention to 730212 adapter plate kit. The kit converts the<br>bottom mounting system found on HH100 thru 0H180 to a<br>top mounting sys |