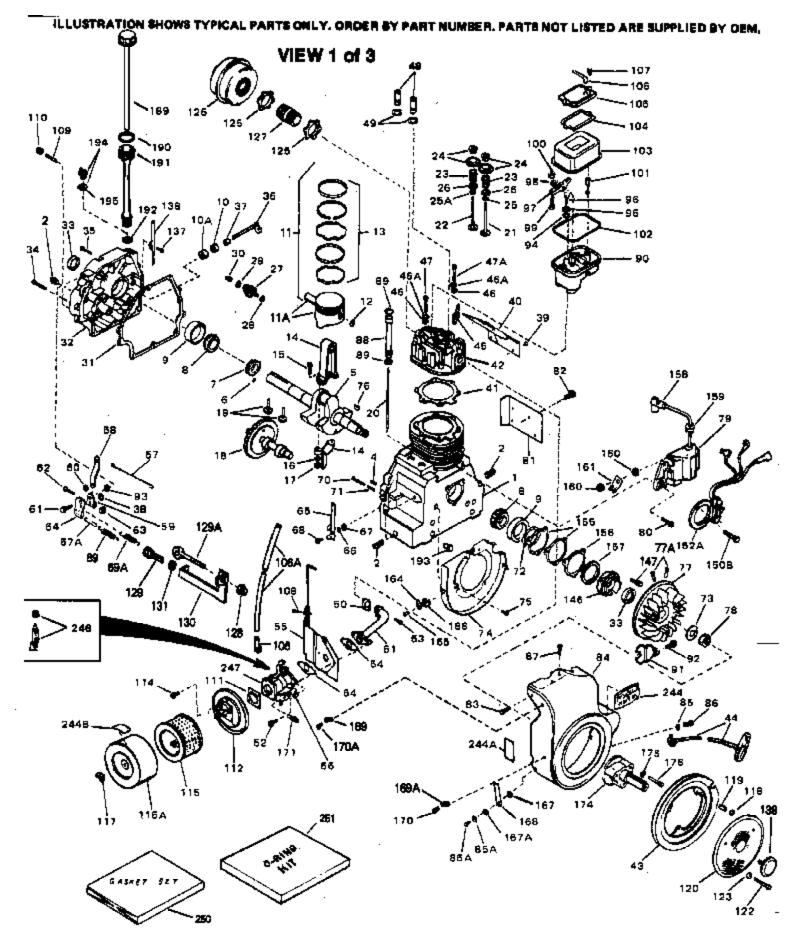

| Ref #                                                                      | Part Number                                                                                                                                                                                                                                                                                                                                                                                                                                                                                                  | Qty Description                                                                                                                                                                                                                                                                                                                                                                                                                                                                                                                                                                                                                                                                                                                                                                                                                                                                                                                                                                                                                                                                                                                                                                                 |
|----------------------------------------------------------------------------|--------------------------------------------------------------------------------------------------------------------------------------------------------------------------------------------------------------------------------------------------------------------------------------------------------------------------------------------------------------------------------------------------------------------------------------------------------------------------------------------------------------|-------------------------------------------------------------------------------------------------------------------------------------------------------------------------------------------------------------------------------------------------------------------------------------------------------------------------------------------------------------------------------------------------------------------------------------------------------------------------------------------------------------------------------------------------------------------------------------------------------------------------------------------------------------------------------------------------------------------------------------------------------------------------------------------------------------------------------------------------------------------------------------------------------------------------------------------------------------------------------------------------------------------------------------------------------------------------------------------------------------------------------------------------------------------------------------------------|
| 2<br>2<br>2<br>2<br>2<br>4                                                 | 31927<br>28483                                                                                                                                                                                                                                                                                                                                                                                                                                                                                               | Cylinder (Incl. 2, 4 & 33) (3-5/16" B ore)<br>Pipe Plug, 3/8-18 sq. head (Use as re quired)<br>Pipe Plug (3/8-18 hex countersunk) (A s req.)<br>Pipe Plug (3/4-14 sq.hd.)(As req.)(Bu y local)<br>Pipe Plug (1/8-27 sq. hd.) (Use as re quired)<br>Pipe Plug(1/8-27 hex c/sunk headless) (As req)<br>Pin, Dowel<br>Crankshaft (Incl. 6 thru 9) NOTE: When using this<br>crankshaft to repair older units equipped with straight cut cam<br>and governor gears, it will be necessary to order 34751 helical<br>governor gear assembly and 34752 helical camshaft in order<br>to the complete the repair.                                                                                                                                                                                                                                                                                                                                                                                                                                                                                                                                                                                         |
| $\begin{array}{c} 7\\ 8\\ 9\\ 11\\ 11\\ 11\\ 11\\ 11A\\ 11A\\ 11A\\ 11A\\$ | 29783<br>34692<br>31932<br>31928<br>34508<br>34509<br>34510<br>32001C<br>32002B<br>32003B<br>31919<br>32004<br>32005<br>32006<br>33093A<br>34383<br>34384<br>32077<br>26073<br>28264<br>34752<br>33472<br>33471<br>33505<br>33645<br>33506<br>33645<br>33506<br>33645<br>33506<br>33645<br>33506<br>33645<br>33507<br>33508<br>33509<br>34410<br>33510<br>34751<br>650745<br>3559<br>34410<br>33510<br>34751<br>650745<br>35479<br>30590A<br>31948<br>31956B<br>32580A<br>31950<br>650451<br>650588<br>32425 | Pin, Crankshaft gear<br>Gear Crankshaft (Helical)<br>Bearing, Tapered roller<br>Cup, Bearing<br>Piston, Pin & Ring Set (Std.) (3-5/16 " Bore)<br>Piston, Pin & Ring Set (.010" OS)<br>Piston & Pin Assiy. (Std.)(3-5/16")(I ncl.12)<br>Piston & Pin Assy. (Std.)(3-5/16")(I ncl.12)<br>Piston & Pin Assy. (.020" OS) (Incl. 12)<br>Piston & Pin Assy. (.020" OS) (Incl. 12)<br>Ring, Piston pin retaining<br>Ring Set (.010" OS)<br>Connecting Rod Assy.(Std.)(Incl.15, 1 6 & 17)<br>Connecting Rod Assy.(.020" US)(Incl.1 5, 16, 17)<br>Connecting Rod Assy.(.020" US)(Incl.1 5, 16, 17)<br>Bolt, Connecting rod<br>Nut Assy.<br>Camshaft (MCR) (Helical)<br>Lifter, Valve<br>Rod, Push<br>Intake Valve (Std.)<br>Intake Valve (Std.)<br>Exhaust Valve (Std.)<br>Masher, Flat<br>Washer, Flat<br>Washer, Flat<br>Washer, Flat<br>Washer, Flat<br>Washer, Flat<br>Spool, Governor<br>* Gasket, Cylinder cover<br>Cylinder Cover Assy.(Incl.2,33,36,37 & 38)<br>* Seal, Oil<br>Screw, 1/4-20 x 2"<br>Rod Assy., Governor |
| 37                                                                         | 32426<br>29193                                                                                                                                                                                                                                                                                                                                                                                                                                                                                               | Spacer, Governor rod<br>Ring, Retaining                                                                                                                                                                                                                                                                                                                                                                                                                                                                                                                                                                                                                                                                                                                                                                                                                                                                                                                                                                                                                                                                                                                                                         |

|     | Part Number Qty |                                               |
|-----|-----------------|-----------------------------------------------|
|     | 650736          | Screw, 10-16 x 3/8"                           |
| 40  | 33495           | Cover, Cylinder head                          |
| 41  | 34225A          | * Gasket, Cylinder head                       |
| 42  | 34775           | Head, Cylinder                                |
|     | 31980           | Pulley, Starter                               |
|     | 32046           | Rope Assy., Starter                           |
|     | 33657           | Spark Plug (L-82C)                            |
|     | 650691          | Washer, Flat                                  |
|     |                 |                                               |
|     | 650690          | Washer, Belleville                            |
|     | 650746          | Screw, 5/16-18 x 1-3/8"                       |
|     | 650692          | Screw, 5/16-18 x 1-3/4"                       |
|     | 730218          | Valve Guide Kit (Incl. 49)                    |
| 49  | 792035          | Ring, Retaining                               |
| 50  | 33515A          | * Gasket, Intake pipe                         |
| 51  | 33475           | Pipe, Intake                                  |
|     | 650378          | Screw, Torx T-30, 5/16-18 x 1-1/8"            |
|     | 792028          | Screw, 5/16-18 x 7/8"                         |
|     | 33476A          | * Gasket, Carburetor                          |
|     |                 | •                                             |
|     | 33477A          | Baffle, Air cleaner                           |
|     | 792075          | Nut, Lock 5/16-24 (Used in early prod uction) |
|     | 33478           | Link, Governor lever-to-throttle leve r       |
| 58  | 31963           | Lever, Governor                               |
| 59  | 31964           | Clamp, Governor lever                         |
| 60  | 650518          | Lockwasher, No. 10 E.T.                       |
|     | 30312           | Screw, 10-32 x 1/2"                           |
|     | 650544          | Screw, Torx T-25, 10-24 x 7/8"                |
|     | 7975            | Nut, 10-24                                    |
|     |                 |                                               |
|     | 31965           | Plate, Governor spring                        |
|     | 31984A          | Lever Assy., Control                          |
|     | 28558           | Washer, Wave                                  |
| 67  | 31966           | Bushing, Governor lever                       |
| 68  | 650597          | Screw, 10-24 x 5/8"                           |
| 69  | 31967           | Spring, Governor                              |
| 70  | 650591          | Screw, 10-24 x 2"                             |
|     | 33099           | Spring                                        |
|     | 32599           | "O" Ring (Incl. in 251)                       |
|     | 650666          | Washer, Lock                                  |
|     |                 |                                               |
|     | 32579           | Baffle, Blower housing                        |
|     | 650561          | Screw, 1/4-20 x 5/8"                          |
|     | 650592          | Key, Flywheel                                 |
| 77A | 730201          | Trigger Pin Kit (Use as required)             |
| 77  | 610967          | Flywheel (w/ring gear)                        |
| 78  | 650594          | Nut, Flywheel                                 |
|     | 610906          | Solid State Magneto (Incl. 158 thru 1 61)     |
|     | 650661          | Screw, 1/4-20 x 3/4"                          |
|     | 33479           | Extension, Blower housing                     |
|     |                 | •                                             |
|     | 30063           | Screw, 1/4-20 x 1/2"                          |
|     | 650751          | Screw, 1/4-20 x 7/16"                         |
|     | 33775A          | Blower Hsg.(Incl.218A,219)(For elec.s tarter) |
|     | 8274            | Washer, Lock                                  |
| 86  | 650595          | Screw, 5/16-24 x 3/8"                         |
| 86A | 650624          | Screw, 5/16-24 x 9/16"                        |
|     | 650752          | Screw, 1/4-20 x 7/16"                         |
|     | 35475           | Tube, Push rod                                |
|     | 33481           | * "O" Ring (Also Incl. in 251)                |
|     |                 |                                               |
|     | 34754           | Housing, Rocker arm                           |
|     | 33013           | Cover, Starter bubble                         |
|     | 650701          | Screw, 8-18 x 7/16"                           |

|     | Part Number 0<br>33484 | Qty | Description * "O" Ring (Also Incl. in 251)                                                                                                                                                                                                                                                                                                    |
|-----|------------------------|-----|-----------------------------------------------------------------------------------------------------------------------------------------------------------------------------------------------------------------------------------------------------------------------------------------------------------------------------------------------|
|     |                        |     |                                                                                                                                                                                                                                                                                                                                               |
|     | 650168                 |     | Washer, Flat                                                                                                                                                                                                                                                                                                                                  |
|     | 32610A                 |     | Screw, 1/4-20 x 29/32"                                                                                                                                                                                                                                                                                                                        |
|     | 33485                  |     | Arm, Rocker                                                                                                                                                                                                                                                                                                                                   |
|     | 33486                  |     | Ring, Retaining                                                                                                                                                                                                                                                                                                                               |
|     | 650755                 |     | Screw, 1/4-20 x 3/4"                                                                                                                                                                                                                                                                                                                          |
|     | 650864                 |     | Nut, Hex, 1/4-20                                                                                                                                                                                                                                                                                                                              |
|     | 650756                 |     | Stud, Rocker arm                                                                                                                                                                                                                                                                                                                              |
|     | 33487                  |     | * "O" Ring (Also Incl. in 251)                                                                                                                                                                                                                                                                                                                |
|     | 33488                  |     | Cover, Rocker arm                                                                                                                                                                                                                                                                                                                             |
| 104 | 31958A                 |     | * Gasket, Breather (Also Incl. in 251)                                                                                                                                                                                                                                                                                                        |
| 105 | 33489                  |     | Body Assy., Breather                                                                                                                                                                                                                                                                                                                          |
| 106 | 33490                  |     | Tube, Breather                                                                                                                                                                                                                                                                                                                                |
| 107 | 30102                  |     | * Screw, 10-32 x 5/8" (Also Incl. in 25 1)                                                                                                                                                                                                                                                                                                    |
|     | 650738                 |     | Screw, 1/4-20 x 5/8"                                                                                                                                                                                                                                                                                                                          |
|     | 35471                  |     | * Gasket, Air cleaner                                                                                                                                                                                                                                                                                                                         |
|     | 35472                  |     | Bracket, Air cleaner                                                                                                                                                                                                                                                                                                                          |
|     | 650399                 |     | Screw, 10-32 x 5/8"                                                                                                                                                                                                                                                                                                                           |
|     | 32008                  |     | Element, Air cleaner                                                                                                                                                                                                                                                                                                                          |
|     | 32810                  |     | Cover, Air cleaner                                                                                                                                                                                                                                                                                                                            |
|     | 650513                 |     |                                                                                                                                                                                                                                                                                                                                               |
|     | 31992                  |     | Nut, Wing                                                                                                                                                                                                                                                                                                                                     |
|     |                        |     | Spacer, Screen                                                                                                                                                                                                                                                                                                                                |
|     | 33776                  |     | Screen, Pulley                                                                                                                                                                                                                                                                                                                                |
|     | 650680                 |     | Screw, 1/4-20 x 1-1/2"                                                                                                                                                                                                                                                                                                                        |
|     | 27070                  |     | Washer, Lock                                                                                                                                                                                                                                                                                                                                  |
|     | 650590                 |     | Nut, Conduit                                                                                                                                                                                                                                                                                                                                  |
|     | 32043B                 |     | Muffler                                                                                                                                                                                                                                                                                                                                       |
|     | 32143                  |     | Nipple, Exhaust                                                                                                                                                                                                                                                                                                                               |
| 146 | 32577                  |     | Cover, Cylinder NOTE: Determine the gap between the cover<br>and the machined surface on the cylinder, which can be<br>from .001" up to .007", in which case no shim gaskets will be<br>required. Use of gaskets must be limited to a combined total<br>of .010" thick. Steel spacersmust be used as required to eli                          |
| 1/7 | 792028                 |     | Screw, 5/16-18 x 7/8"                                                                                                                                                                                                                                                                                                                         |
|     | 650399                 |     | Screw, 10-32 x 5/8"                                                                                                                                                                                                                                                                                                                           |
|     |                        |     |                                                                                                                                                                                                                                                                                                                                               |
|     | 610965<br>31971        |     | Stator Plate Assy.<br>* Gasket, Shim (.004/.005 thick) NOTE: Determine the gap<br>between the cover and the machined surface on the<br>cylinder, which can be from .001" up to .007", in which case<br>no shim gaskets will be required. Use of gaskets must be<br>limited to a combined total of .010" thick. Steel<br>spacersmust be used a |
| 156 | 31972                  |     | * Gasket, Shim (.005/.007 thick) NOTE: Determine the gap<br>between the cover and the machined surface on the<br>cylinder, which can be from .001" up to .007", in which case<br>no shim gaskets will be required. Use of gaskets must be<br>limited to a combined total of .010" thick. Steel<br>spacersmust be used a                       |
| 157 | 32031                  |     | * Spacer, Steel (.010 thick) NOTE: Determine the gap<br>between the cover and the machined surface on the<br>cylinder, which can be from .001" up to .007", in which case<br>no shim gaskets will be required. Use of gaskets must be<br>limited to a combined total of .010" thick. Steel<br>spacersmust be used as re                       |
| 158 | 610118                 |     | Cover, Spark plug                                                                                                                                                                                                                                                                                                                             |
|     | 610750                 |     | Grommet, Lead wire                                                                                                                                                                                                                                                                                                                            |
| 109 | 010100                 |     |                                                                                                                                                                                                                                                                                                                                               |

| Ref # | Part Number Qty | Description                                                  |
|-------|-----------------|--------------------------------------------------------------|
| 160   | 610408          | Nut, 8-32                                                    |
| 161   | 610908          | Terminal, Female                                             |
| 164   | 33356           | Terminal                                                     |
| 165   | 650760          | Screw, 8-32 x 3/8"                                           |
| 166   | 28545           | Grommet, Plastic                                             |
| 167   | 650890          | Washer, Lock                                                 |
| 167A  | 26073           | Washer, Flat                                                 |
| 168   | 32039           | Switch, Stop                                                 |
| 169A  | 27793           | Clip, Conduit                                                |
| 170   | 28942           | Screw, 10-32 x 3/8"                                          |
| 171   | 29634           | Fitting, Fuel line                                           |
| 189   | 33069           | Dipstick (Incl. 190)                                         |
| 190   | 29673           | * Gasket, Oil filler                                         |
| 193   | 29443           | Clip, Wire                                                   |
| 244A  | 34768           | Decal, Name                                                  |
| 244B  | 31752           | Decal, Air cleaner                                           |
| 244   | 34346           | Decal, Instruction                                           |
| 246   | 631687          | Valve, Seat & Spring Assy.                                   |
| 247   | 632190A         | Carburetor (Incl. 54 & 246) (Refer to Division 5, Section A, |
|       |                 | page 192 for breakdown) (Refer to Division 5, Section D for  |
|       |                 | breakdown)                                                   |
| 250   | 33516G          | * Gasket Set (Incl. items marked *)                          |
|       | 35075           | "O" Ring Kit (Incl. Nos. items marked +)                     |