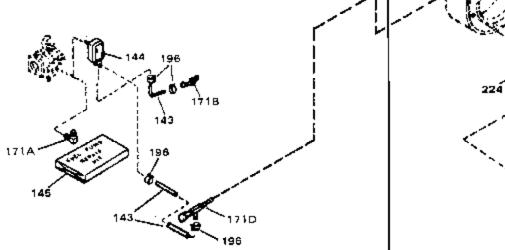

117

ILLUSTRATION SHOWS TYPICAL PARTS ONLY. ORDER BY PART NUMBER. PARTS NOT LISTED ARE SUPPLIED BY DEM.

244C

119Á

122

223

122A

| Ref # | Part Number Qty | Description                                                                   |
|-------|-----------------|-------------------------------------------------------------------------------|
| 114   | 650399          | Screw, 10-32 x 5/8"                                                           |
| 115   | 32008           | Element, Air cleaner                                                          |
| 117   | 650513          | Nut, Wing                                                                     |
| 119   | 31992           | Spacer, Screen                                                                |
| 122   | 650680          | Screw, 1/4-20 x 1-1/2"                                                        |
| 123   | 27070           | Washer, Lock                                                                  |
| 143   | 29774           | Fuel Line (Braided 8.25")(21 cm)(As r equired)                                |
| 143   | 30705           | Fuel Line (Braided 16")(41 cm)(As req uired)                                  |
| 143   | 30962           | Fuel Line (Braided 32")(81 cm)(As req uired)                                  |
| 178   | 410144B         | Fuel Cap (White Plastic)(Std)(As requ ired)                                   |
| 178   | 34210           | Fuel Cap (Red Plastic) (Spurt resistant, High profile) (Use as required)      |
| 196   | 26460           | Clamp, Fuel line (Use as required)                                            |
| 245   | 730134          | Rewind Starter Kit (Incl.120A, 121, 122, 187, 188 & 248)<br>(Use as required) |