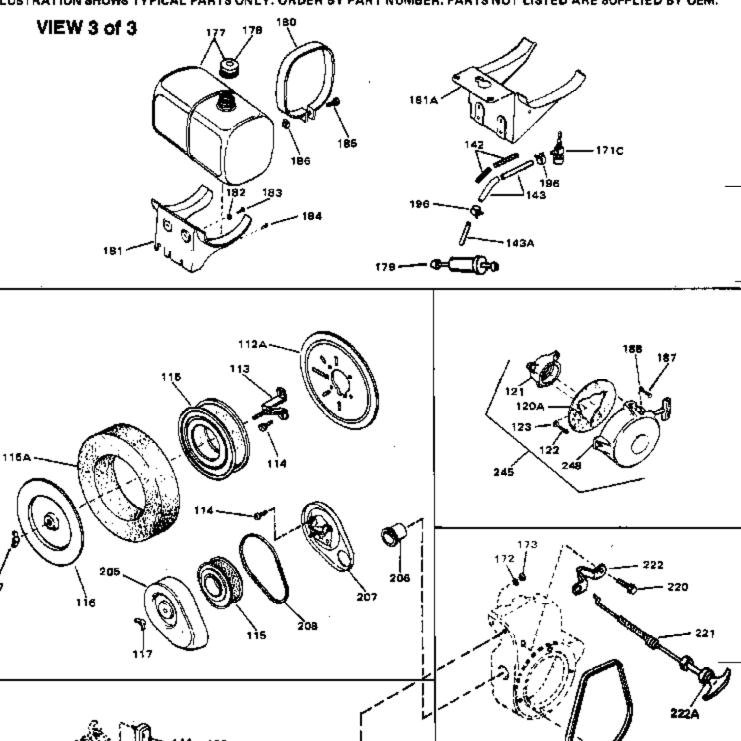

| Ref # | Part Number Qty | Description                                                  |
|-------|-----------------|--------------------------------------------------------------|
| 160   | 610408          | Nut, 8-32                                                    |
| 161   | 610908          | Terminal, Female                                             |
| 164   | 33356           | Terminal                                                     |
| 165   | 650760          | Screw, 8-32 x 3/8"                                           |
| 166   | 28545           | Grommet, Plastic                                             |
| 167   | 650890          | Washer, Lock                                                 |
| 167A  | 26073           | Washer, Flat                                                 |
| 168   | 32039           | Switch, Stop                                                 |
| 169A  | 27793           | Clip, Conduit                                                |
| 170   | 28942           | Screw, 10-32 x 3/8"                                          |
| 171   | 29634           | Fitting, Fuel line                                           |
| 189   | 33069           | Dipstick (Incl. 190)                                         |
| 190   | 29673           | * Gasket, Oil filler                                         |
| 193   | 29443           | Clip, Wire                                                   |
| 244A  | 34768           | Decal, Name                                                  |
| 244B  | 31752           | Decal, Air cleaner                                           |
| 244   | 34346           | Decal, Instruction                                           |
| 246   | 631687          | Valve, Seat & Spring Assy.                                   |
| 247   | 632190A         | Carburetor (Incl. 54 & 246) (Refer to Division 5, Section A, |
|       |                 | page 192 for breakdown) (Refer to Division 5, Section D for  |
|       |                 | breakdown)                                                   |
| 250   | 33516G          | * Gasket Set (Incl. items marked *)                          |
|       | 35075           | "O" Ring Kit (Incl. Nos. items marked +)                     |

117

ILLUSTRATION SHOWS TYPICAL PARTS ONLY. ORDER BY PART NUMBER. PARTS NOT LISTED ARE SUPPLIED BY DEM.

244C

119Á

122

223

122A

| Ref # | Part Number Qty | Description                                                                   |
|-------|-----------------|-------------------------------------------------------------------------------|
| 114   | 650399          | Screw, 10-32 x 5/8"                                                           |
| 115   | 32008           | Element, Air cleaner                                                          |
| 117   | 650513          | Nut, Wing                                                                     |
| 119   | 31992           | Spacer, Screen                                                                |
| 122   | 650680          | Screw, 1/4-20 x 1-1/2"                                                        |
| 123   | 27070           | Washer, Lock                                                                  |
| 143   | 29774           | Fuel Line (Braided 8.25")(21 cm)(As r equired)                                |
| 143   | 30705           | Fuel Line (Braided 16")(41 cm)(As req uired)                                  |
| 143   | 30962           | Fuel Line (Braided 32")(81 cm)(As req uired)                                  |
| 178   | 410144B         | Fuel Cap (White Plastic)(Std)(As requ ired)                                   |
| 178   | 34210           | Fuel Cap (Red Plastic) (Spurt resistant, High profile) (Use as required)      |
| 196   | 26460           | Clamp, Fuel line (Use as required)                                            |
| 245   | 730134          | Rewind Starter Kit (Incl.120A, 121, 122, 187, 188 & 248)<br>(Use as required) |