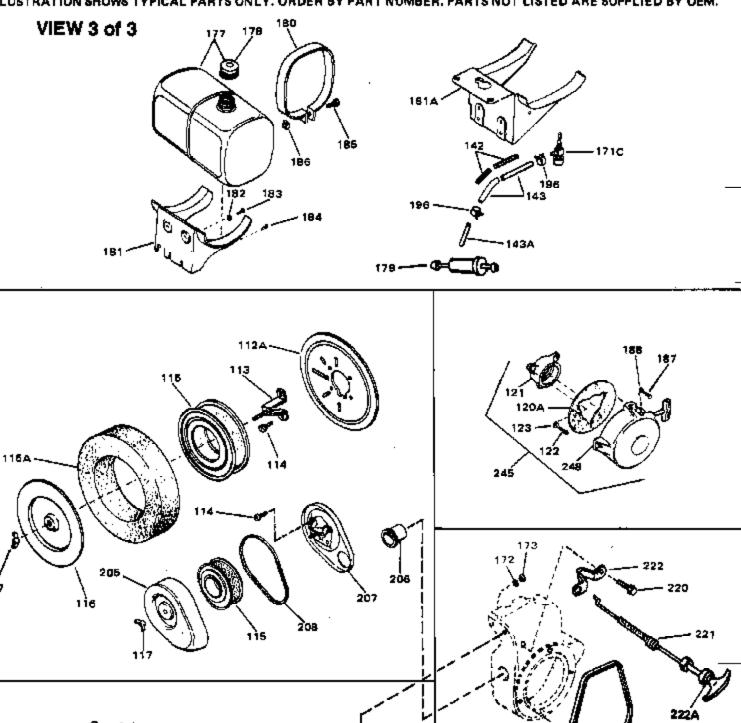

| Ref # | Part Number Qty | Description                                                                                                                         |
|-------|-----------------|-------------------------------------------------------------------------------------------------------------------------------------|
| 165   | 650760          | Screw, 8-32 x 3/8"                                                                                                                  |
| 166   | 28545           | Grommet, Plastic                                                                                                                    |
| 167   | 650890          | Washer, Lock                                                                                                                        |
| 167A  | 26073           | Washer, Flat                                                                                                                        |
| 168   | 32039           | Switch, Stop                                                                                                                        |
| 169A  | 27793           | Clip, Conduit                                                                                                                       |
| 170   | 28942           | Screw, 10-32 x 3/8"                                                                                                                 |
| 189   | 33993A          | Dipstick (Incl. 190)                                                                                                                |
|       | 33590           | "O" Ring                                                                                                                            |
|       | 33992A          | Tube, Oil filler                                                                                                                    |
|       | 29443           | Clip, Wire                                                                                                                          |
|       | 550223          | Decal, Name                                                                                                                         |
|       | 32676           | Decal, Solid state                                                                                                                  |
|       | 31752           | Decal, Air cleaner                                                                                                                  |
|       | 34346           | Decal, Instruction                                                                                                                  |
|       | 631687          | Valve, Seat & Spring Assy.                                                                                                          |
| 247   | 631763          | Carburetor (Incl. 54 & 246) (Refer to Division 5, Section A, page 124 for breakdown) (Refer to Division 5, Section D for breakdown) |
|       | 33516G<br>35075 | * Gasket Set (Incl. items marked *)<br>"O" Ring Kit (Incl. Nos. items marked +)                                                     |

| Ref # | Part Number Qty | Description                                                 |
|-------|-----------------|-------------------------------------------------------------|
| 39    | 650687          | Screw, 10-32 x 5/16"                                        |
| 82    | 30063           | Screw, 1/4-20 x 1/2"                                        |
| 126A  | 35731           | Muffler (Incl. 126B)                                        |
| 141   |                 | Gear, Counterbalance weight (Straight teeth) (For           |
|       |                 | replacement see Ref. 132. Order correct kit for your        |
|       |                 | enginemodel number.)                                        |
| 150   | 650669          | Screw, 5/16-18 x 1-1/4"                                     |
| 150A  | 650489          | Screw, 1/4-20 x 5/8"                                        |
| 152   | 610910A         | Stator Plate Assy. (w/exciter coil)                         |
| 153   | 792028          | Screw, 5/16-18 x 7/8"(Use w/32817 str .motor)               |
| 153   | 650781          | Screw,5/16-18 x 11/16"(Use w/33835 st r.motor)              |
|       | 730178          | Ech.Adapter Kit (Incl.210 & 211)(As r equired)              |
| 210   | 34102B          | Gasket, Exhaust (Use as required)                           |
| 211   | 30196           | Screw, 5/16-18 x 3/4" (Use as require d)                    |
| 238   | 730212          | Adapter Plate Kit (Optional) NOTE: If you are having        |
|       |                 | mounting problems in using a HH100 thru0H180 inplace of a   |
|       |                 | large frame competitivebrand, we would like to call your    |
|       |                 | attention to 730212 adapter plate kit. The kit converts the |
|       |                 | bottom mounting system found on HH100 thru 0H180 to a       |
|       |                 | top mounting sys                                            |

117

ILLUSTRATION SHOWS TYPICAL PARTS ONLY. ORDER BY PART NUMBER. PARTS NOT LISTED ARE SUPPLIED BY DEM.

244C

119Á

122

223

122A

| Ref # | Part Number Qt | / Description                                  |
|-------|----------------|------------------------------------------------|
| 114   | 650399         | Screw, 10-32 x 5/8"                            |
| 115   | 32008          | Element, Air cleaner                           |
| 117   | 650513         | Nut, Wing                                      |
| 119   | 31992          | Spacer, Screen                                 |
| 122   | 650680         | Screw, 1/4-20 x 1-1/2"                         |
| 123   | 27070          | Washer, Lock                                   |
| 143   | 29774          | Fuel Line (Braided 8.25")(21 cm)(As r equired) |
| 143   | 30705          | Fuel Line (Braided 16")(41 cm)(As req uired)   |
| 143   | 30962          | Fuel Line (Braided 32")(81 cm)(As req uired)   |
| 144   | 33981          | Pump, Impulse fuel                             |
| 145   | 33010          | Repair Kit, Impulse fuel pump                  |
| 171C  | 29683          | Valve, Fuel strainer & shut-off                |
| 4740  | 00050          | Eithing Friedland                              |

| 177<br>178 | 32958<br>33979<br>410144B<br>34210 | Fitting, Fuel pump<br>Fuel Tank (Incl. 178)<br>Fuel Cap (White Plastic)(Std)(As required)<br>Fuel Cap (Red Plastic) (Spurt resistant, High profile) (Use as<br>required) |
|------------|------------------------------------|--------------------------------------------------------------------------------------------------------------------------------------------------------------------------|
| 180        | 33980                              | Strap, Fuel tank                                                                                                                                                         |
| 181        | 33978                              | Bracket, Fuel tank                                                                                                                                                       |
| 182        | 650787                             | Washer, Belleville                                                                                                                                                       |
| 183        | 650786                             | Screw, 1/4-20 x 5/8"                                                                                                                                                     |
| 184        | 650785                             | Screw, 5/16-18 x 5/8"                                                                                                                                                    |
| 185        | 650488                             | Screw, 1/4-20 x 1-1/4"                                                                                                                                                   |
| 186        | 650456                             | Nut, Lock                                                                                                                                                                |
| 196        | 26460                              | Clamp, Fuel line (Use as required)                                                                                                                                       |
| 245        | 730134                             | Rewind Starter Kit (Incl.120A, 121, 122, 187, 188 & 248)<br>(Use as required)                                                                                            |