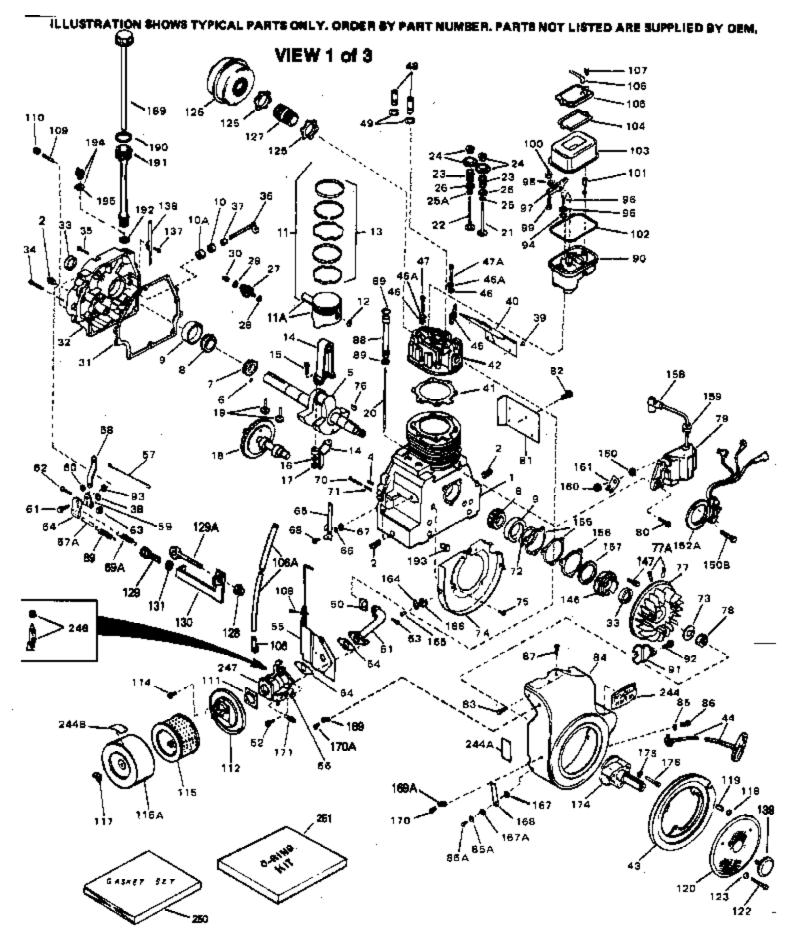

|       |             | _   |                                                                 |
|-------|-------------|-----|-----------------------------------------------------------------|
| Ref # | Part Number | Qty | Description                                                     |
| 1     | 33823A      |     | Cylinder (Incl. 2, 4 & 33) (3-5/16" B ore)                      |
|       | 31927       |     | Pipe Plug, 3/8-18 sq. head (Use as re quired)                   |
|       |             |     |                                                                 |
|       | 28483       |     | Pipe Plug (3/8-18 hex countersunk) (A s req.)                   |
| 2     |             |     | Pipe Plug (3/4-14 sq.hd.)(As req.)(Bu y local)                  |
| 2     | 9556        |     | Pipe Plug (1/8-27 sq. hd.) (Use as re quired)                   |
|       | 28534       |     |                                                                 |
|       |             |     | Pipe Plug(1/8-27 hex c/sunk headless) (As req)                  |
|       | 27652       |     | Pin, Dowel                                                      |
| 5     | 33977B      |     | Crankshaft (Incl. 6 thru 9) NOTE: When using this               |
|       |             |     | crankshaft to repair older units equipped with straight cut cam |
|       |             |     | and governor gears, it will be necessary to order 34751 helical |
|       |             |     |                                                                 |
|       |             |     | governor gear assembly and 34752 helical camshaft in order      |
|       |             |     | to the complete the repair.                                     |
| 0     | 00700       |     |                                                                 |
|       | 29783       |     | Pin, Crankshaft gear                                            |
| 7     | 31931       |     | Gear, Crankshaft (Straight)                                     |
| 8     | 31932       |     | Bearing, Tapered roller                                         |
|       | 31928       |     | Cup, Bearing                                                    |
|       |             |     |                                                                 |
|       | 34508       |     | Piston, Pin & Ring Set (Std.) (3-5/16 " Bore)                   |
| 11    | 34509       |     | Piston, Pin & Ring Set (.010" OS)                               |
| 11    | 34510       |     | Piston, Pin & Ring Set (.020" OS)                               |
|       | 32001C      |     | Piston & Pin Ass'y. (Std.)(3-5/16")(I ncl.12)                   |
|       |             |     |                                                                 |
|       | 32002B      |     | Piston & Pin Ass'y. (.010" OS) (Incl. 12)                       |
| 11A   | 32003B      |     | Piston & Pin Ass'y. (.020" OS) (Incl. 12)                       |
| 12    | 31919       |     | Ring, Piston pin retaining                                      |
|       | 32004       |     | Ring Set (Std.) (3-5/16" Bore)                                  |
|       | 32005       |     |                                                                 |
|       |             |     | Ring Set (.010" OS)                                             |
|       | 32006       |     | Ring Set (.020" OS)                                             |
| 14    | 33093A      |     | Connecting Rod Assy.(Std.)(Incl.15, 1 6 & 17)                   |
| 14    | 34383       |     | Connecting Rod Assy.(.010" US)(Incl.1 5,16,17)                  |
|       | 34384       |     | Connecting Rod Assy.(.020" US)(Incl.1 5,16.17)                  |
|       |             |     |                                                                 |
|       | 32077       |     | Bolt, Connecting rod                                            |
| 16    | 26073       |     | Washer, Connecting rod                                          |
| 17    | 28264       |     | Nut Assy.                                                       |
|       | 33470       |     | Camshaft (MCR) (Straight)                                       |
|       |             |     |                                                                 |
|       | 33472       |     | Lifter, Valve                                                   |
| 20    | 33471       |     | Rod, Push                                                       |
| 21    | 33505       |     | Intake Valve (Std.)                                             |
|       | 33645       |     | Intake Valve (1/32" OS)                                         |
|       |             |     |                                                                 |
|       | 33506       |     | Exhaust Valve (Std.)                                            |
|       | 33646       |     | Exhaust Valve (1/32" OS)                                        |
| 23    | 33507       |     | Spring, Valve                                                   |
|       | 33508       |     | Retainer & Cap Set, Keeper valve                                |
|       | 33509       |     | * "O" Ring (Intake only) (Also Incl. in 251)                    |
|       |             |     |                                                                 |
|       | 34410       |     | * "O" Ring (Exhaust only) (Also Incl. i n 251)                  |
| 26    | 33510       |     | Cap, Valve                                                      |
| 27    | 33473       |     | Governor Gear & Shaft Ass'y. (Straigh t)                        |
|       | 650745      |     | Washer, Flat                                                    |
|       |             |     |                                                                 |
|       | 35479       |     | Washer, Flat (Use with 35322 spool)                             |
| 29    | 30590A      |     | Washer, Flat                                                    |
| 30    | 31948       |     | Spool, Governor                                                 |
|       | 31956B      |     | * Gasket, Cylinder cover                                        |
|       |             |     |                                                                 |
| 32    | 34095       |     | Cylinder Cover Ass'y. (Incl. 2, 10, 10A, 33, 36, 37, 38, 93,    |
|       |             |     | 194 & 195)                                                      |
| 66    | 24050       |     |                                                                 |
|       | 31950       |     | * Seal, Oil                                                     |
| 34    | 650451      |     | Screw, 1/4-20 x 1"                                              |
| 35    | 650588      |     | Screw, 1/4-20 x 2"                                              |
|       | 32425       |     | Rod Assy., Governor                                             |
|       |             |     |                                                                 |
| 37    | 32426       |     | Spacer, Governor rod                                            |
|       |             |     |                                                                 |

|     | Part Number Qty | Description                                   |
|-----|-----------------|-----------------------------------------------|
| 38  | 29193           | Ring, Retaining                               |
| 39  | 650687          | Screw, 10-32 x 5/16"                          |
| 40  | 33495           | Cover, Cylinder head                          |
| 41  | 34225A          | * Gasket, Cylinder head                       |
| 42  | 33763           | Head, Cylinder                                |
|     | 31980           | Pulley, Starter                               |
|     | 32046           | Rope Assy., Starter                           |
|     | 33657           | Spark Plug (L-82C)                            |
|     | 650690          | Washer, Belleville                            |
|     | 650691          | Washer, Flat                                  |
|     | 650746          | Screw, 5/16-18 x 1-3/8"                       |
|     |                 |                                               |
|     | 650692          | Screw, 5/16-18 x 1-3/4"                       |
|     | 730218          | Valve Guide Kit (Incl. 49)                    |
|     | 792035          | Ring, Retaining                               |
|     | 33515A          | * Gasket, Intake pipe                         |
|     | 33475           | Pipe, Intake                                  |
|     | 650378          | Screw, Torx T-30, 5/16-18 x 1-1/8"            |
| 53  | 792028          | Screw, 5/16-18 x 7/8"                         |
| 54  | 33476A          | * Gasket, Carburetor                          |
| 55  | 33477A          | Baffle, Air cleaner                           |
| 56  | 792075          | Nut, Lock 5/16-24 (Used in early prod uction) |
| 57  | 33478           | Link, Governor lever-to-throttle leve r       |
|     | 33983           | Link, Governor lever-to-throttle leve r       |
|     | 31963           | Lever, Governor                               |
|     | 31964           | Clamp, Governor lever                         |
|     | 650518          | Lockwasher, No. 10 E.T.                       |
|     | 30312           | Screw, 10-32 x 1/2"                           |
|     | 650544          | Screw, Torx T-25, 10-24 x 7/8"                |
|     | 7975            | Nut, 10-24                                    |
|     | 31965           |                                               |
|     |                 | Plate, Governor spring                        |
|     | 31984A          | Lever Assy., Control                          |
|     | 28558           | Washer, Wave                                  |
|     | 31966           | Bushing, Governor lever                       |
|     | 650597          | Screw, 10-24 x 5/8"                           |
|     | 33982           | Spring, Governor                              |
|     | 33982           | Spring, Governor                              |
|     | 650591          | Screw, 10-24 x 2"                             |
| 71  | 33099           | Spring                                        |
| 72  | 32599           | "O" Ring (Incl. in 251)                       |
| 73  | 650666          | Washer, Lock                                  |
| 74  | 32579           | Baffle, Blower housing                        |
| 75  | 650561          | Screw, 1/4-20 x 5/8"                          |
|     | 650592          | Key, Flywheel                                 |
|     | 610897          | Flywheel                                      |
|     | 730201          | Trigger Pin Kit (Use as required)             |
|     | 650594          | Nut, Flywheel                                 |
|     | 610855          | Solid State Magneto (Incl. 158, 159 & 160)    |
|     |                 |                                               |
|     | 650661          | Screw, 1/4-20 x 3/4"                          |
|     | 33479           | Extension, Blower housing                     |
|     | 30063           | Screw, 1/4-20 x 1/2"                          |
|     | 650751          | Screw, 1/4-20 x 7/16"                         |
|     | 33775A          | Blower Hsg.(Incl.218A,219)(For elec.s tarter) |
|     | 8274            | Washer, Lock                                  |
| 86A | 650624          | Screw, 5/16-24 x 9/16"                        |
| 86  | 650595          | Screw, 5/16-24 x 3/8"                         |
|     | 650752          | Screw, 1/4-20 x 7/16"                         |
| υ.  |                 |                                               |
|     | 35475           | Tube, Push rod                                |

|            |                                     | ty Description                                                                                                                                                                                                                                                                                                                                   |
|------------|-------------------------------------|--------------------------------------------------------------------------------------------------------------------------------------------------------------------------------------------------------------------------------------------------------------------------------------------------------------------------------------------------|
| 90         | 34754                               | Housing, Rocker arm                                                                                                                                                                                                                                                                                                                              |
| 91         | 33013                               | Cover, Starter bubble                                                                                                                                                                                                                                                                                                                            |
| 92         | 650701                              | Screw, 8-18 x 7/16"                                                                                                                                                                                                                                                                                                                              |
| 94         | 33484                               | * "O" Ring (Also Incl. in 251)                                                                                                                                                                                                                                                                                                                   |
| 95         | 650168                              | Washer, Flat                                                                                                                                                                                                                                                                                                                                     |
|            | 32610A                              | Screw, 1/4-20 x 29/32"                                                                                                                                                                                                                                                                                                                           |
|            | 33485                               | Arm, Rocker                                                                                                                                                                                                                                                                                                                                      |
|            | 33486                               | Ring, Retaining                                                                                                                                                                                                                                                                                                                                  |
|            | 650755                              | Screw, 1/4-20 x 3/4"                                                                                                                                                                                                                                                                                                                             |
|            | 650864                              | Nut, Hex, 1/4-20                                                                                                                                                                                                                                                                                                                                 |
|            | 650756                              | Stud, Rocker arm                                                                                                                                                                                                                                                                                                                                 |
|            | 33487                               | * "O" Ring (Also Incl. in 251)                                                                                                                                                                                                                                                                                                                   |
|            | 33488                               | Cover, Rocker arm                                                                                                                                                                                                                                                                                                                                |
|            | 31958A                              | * Gasket, Breather (Also Incl. in 251)                                                                                                                                                                                                                                                                                                           |
|            | 33489                               |                                                                                                                                                                                                                                                                                                                                                  |
|            | 33490                               | Body Assy., Breather                                                                                                                                                                                                                                                                                                                             |
|            |                                     | Tube, Breather                                                                                                                                                                                                                                                                                                                                   |
|            | 30102                               | * Screw, 10-32 x 5/8" (Also Incl. in 25 1)                                                                                                                                                                                                                                                                                                       |
|            | 650738                              | Screw, 1/4-20 x 5/8"                                                                                                                                                                                                                                                                                                                             |
|            | 35471                               | * Gasket, Air cleaner                                                                                                                                                                                                                                                                                                                            |
|            | 35472                               | Bracket, Air cleaner                                                                                                                                                                                                                                                                                                                             |
|            | 650399                              | Screw, 10-32 x 5/8"                                                                                                                                                                                                                                                                                                                              |
|            | 32008                               | Element, Air cleaner                                                                                                                                                                                                                                                                                                                             |
|            | 32810                               | Cover, Air cleaner                                                                                                                                                                                                                                                                                                                               |
|            | 650513                              | Nut, Wing                                                                                                                                                                                                                                                                                                                                        |
|            | 31992                               | Spacer, Screen                                                                                                                                                                                                                                                                                                                                   |
|            | 33776                               | Screen, Pulley                                                                                                                                                                                                                                                                                                                                   |
|            | 650680                              | Screw, 1/4-20 x 1-1/2"                                                                                                                                                                                                                                                                                                                           |
| 123        | 27070                               | Washer, Lock                                                                                                                                                                                                                                                                                                                                     |
| 146        | 33840                               | Cover, Cylinder NOTE: Determine the gap between the cover<br>and the machined surface on the cylinder, which can be<br>from .001" up to .007", in which case no shim gaskets will be<br>required. Use of gaskets must be limited to a combined total<br>of .010" thick. Steel spacersmust be used as required to eli                             |
| 4 47       | 050400                              |                                                                                                                                                                                                                                                                                                                                                  |
|            | 650429<br>31971                     | Screw, 5/16-18 x 3/4"<br>* Gasket, Shim (.004/.005 thick) NOTE: Determine the gap<br>between the cover and the machined surface on the<br>cylinder, which can be from .001" up to .007", in which case<br>no shim gaskets will be required. Use of gaskets must be<br>limited to a combined total of .010" thick. Steel<br>spacersmust be used a |
| 156        | 31972                               | * Gasket, Shim (.005/.007 thick) NOTE: Determine the gap<br>between the cover and the machined surface on the<br>cylinder, which can be from .001" up to .007", in which case<br>no shim gaskets will be required. Use of gaskets must be<br>limited to a combined total of .010" thick. Steel<br>spacersmust be used a                          |
| 157        | 32031                               | * Spacer, Steel (.010 thick) NOTE: Determine the gap<br>between the cover and the machined surface on the<br>cylinder, which can be from .001" up to .007", in which case<br>no shim gaskets will be required. Use of gaskets must be<br>limited to a combined total of .010" thick. Steel<br>spacersmust be used as re                          |
| 159<br>160 | 610118<br>610750<br>610408<br>33356 | Cover, Spark plug<br>Grommet, Lead wire<br>Nut, 8-32<br>Terminal                                                                                                                                                                                                                                                                                 |

| Ref # | Part Number Qty | Description                                                                                                                         |
|-------|-----------------|-------------------------------------------------------------------------------------------------------------------------------------|
| 165   | 650760          | Screw, 8-32 x 3/8"                                                                                                                  |
| 166   | 28545           | Grommet, Plastic                                                                                                                    |
| 167   | 650890          | Washer, Lock                                                                                                                        |
| 167A  | 26073           | Washer, Flat                                                                                                                        |
| 168   | 32039           | Switch, Stop                                                                                                                        |
| 169A  | 27793           | Clip, Conduit                                                                                                                       |
| 170   | 28942           | Screw, 10-32 x 3/8"                                                                                                                 |
| 189   | 33993A          | Dipstick (Incl. 190)                                                                                                                |
|       | 33590           | "O" Ring                                                                                                                            |
|       | 33992A          | Tube, Oil filler                                                                                                                    |
|       | 29443           | Clip, Wire                                                                                                                          |
|       | 550223          | Decal, Name                                                                                                                         |
|       | 32676           | Decal, Solid state                                                                                                                  |
|       | 31752           | Decal, Air cleaner                                                                                                                  |
|       | 34346           | Decal, Instruction                                                                                                                  |
|       | 631687          | Valve, Seat & Spring Assy.                                                                                                          |
| 247   | 631763          | Carburetor (Incl. 54 & 246) (Refer to Division 5, Section A, page 124 for breakdown) (Refer to Division 5, Section D for breakdown) |
|       | 33516G<br>35075 | * Gasket Set (Incl. items marked *)<br>"O" Ring Kit (Incl. Nos. items marked +)                                                     |