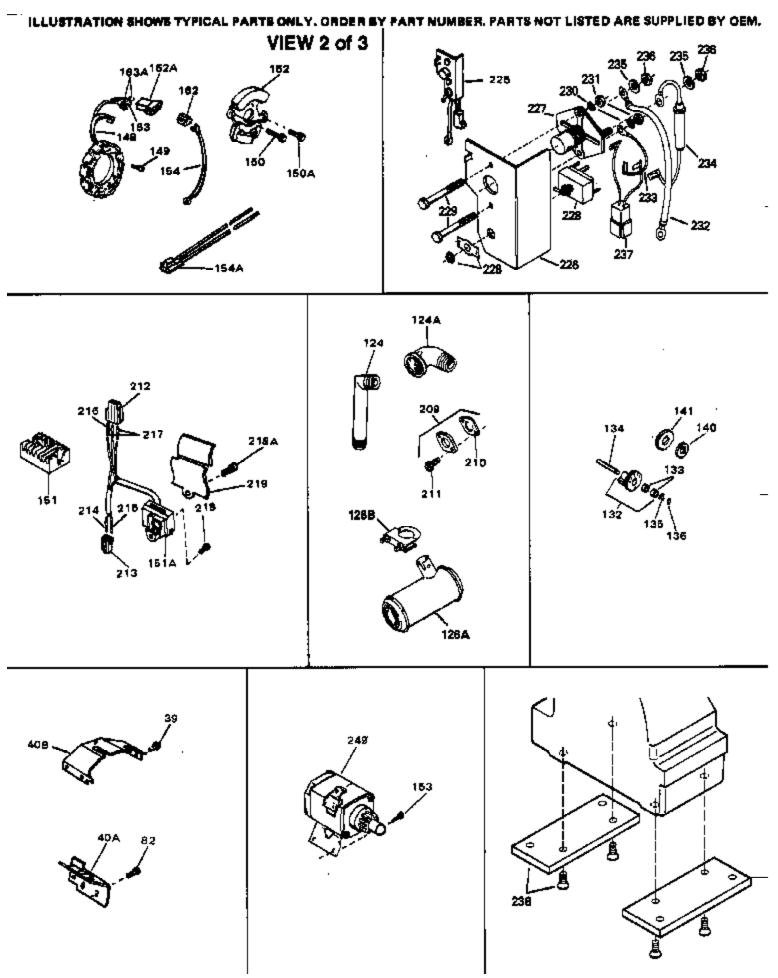

|            |                                     | ty Description                                                                                                                                                                                                                                                                                                                                   |
|------------|-------------------------------------|--------------------------------------------------------------------------------------------------------------------------------------------------------------------------------------------------------------------------------------------------------------------------------------------------------------------------------------------------|
| 90         | 34754                               | Housing, Rocker arm                                                                                                                                                                                                                                                                                                                              |
| 91         | 33013                               | Cover, Starter bubble                                                                                                                                                                                                                                                                                                                            |
| 92         | 650701                              | Screw, 8-18 x 7/16"                                                                                                                                                                                                                                                                                                                              |
| 94         | 33484                               | * "O" Ring (Also Incl. in 251)                                                                                                                                                                                                                                                                                                                   |
| 95         | 650168                              | Washer, Flat                                                                                                                                                                                                                                                                                                                                     |
|            | 32610A                              | Screw, 1/4-20 x 29/32"                                                                                                                                                                                                                                                                                                                           |
|            | 33485                               | Arm, Rocker                                                                                                                                                                                                                                                                                                                                      |
|            | 33486                               | Ring, Retaining                                                                                                                                                                                                                                                                                                                                  |
|            | 650755                              | Screw, 1/4-20 x 3/4"                                                                                                                                                                                                                                                                                                                             |
|            | 650864                              | Nut, Hex, 1/4-20                                                                                                                                                                                                                                                                                                                                 |
|            | 650756                              | Stud, Rocker arm                                                                                                                                                                                                                                                                                                                                 |
|            | 33487                               | * "O" Ring (Also Incl. in 251)                                                                                                                                                                                                                                                                                                                   |
|            | 33488                               | Cover, Rocker arm                                                                                                                                                                                                                                                                                                                                |
|            | 31958A                              | * Gasket, Breather (Also Incl. in 251)                                                                                                                                                                                                                                                                                                           |
|            | 33489                               |                                                                                                                                                                                                                                                                                                                                                  |
|            | 33490                               | Body Assy., Breather                                                                                                                                                                                                                                                                                                                             |
|            |                                     | Tube, Breather                                                                                                                                                                                                                                                                                                                                   |
|            | 30102                               | * Screw, 10-32 x 5/8" (Also Incl. in 25 1)                                                                                                                                                                                                                                                                                                       |
|            | 650738                              | Screw, 1/4-20 x 5/8"                                                                                                                                                                                                                                                                                                                             |
|            | 35471                               | * Gasket, Air cleaner                                                                                                                                                                                                                                                                                                                            |
|            | 35472                               | Bracket, Air cleaner                                                                                                                                                                                                                                                                                                                             |
|            | 650399                              | Screw, 10-32 x 5/8"                                                                                                                                                                                                                                                                                                                              |
|            | 32008                               | Element, Air cleaner                                                                                                                                                                                                                                                                                                                             |
|            | 32810                               | Cover, Air cleaner                                                                                                                                                                                                                                                                                                                               |
|            | 650513                              | Nut, Wing                                                                                                                                                                                                                                                                                                                                        |
|            | 31992                               | Spacer, Screen                                                                                                                                                                                                                                                                                                                                   |
|            | 33776                               | Screen, Pulley                                                                                                                                                                                                                                                                                                                                   |
|            | 650680                              | Screw, 1/4-20 x 1-1/2"                                                                                                                                                                                                                                                                                                                           |
| 123        | 27070                               | Washer, Lock                                                                                                                                                                                                                                                                                                                                     |
| 146        | 33840                               | Cover, Cylinder NOTE: Determine the gap between the cover<br>and the machined surface on the cylinder, which can be<br>from .001" up to .007", in which case no shim gaskets will be<br>required. Use of gaskets must be limited to a combined total<br>of .010" thick. Steel spacersmust be used as required to eli                             |
| 4 47       | 050400                              |                                                                                                                                                                                                                                                                                                                                                  |
|            | 650429<br>31971                     | Screw, 5/16-18 x 3/4"<br>* Gasket, Shim (.004/.005 thick) NOTE: Determine the gap<br>between the cover and the machined surface on the<br>cylinder, which can be from .001" up to .007", in which case<br>no shim gaskets will be required. Use of gaskets must be<br>limited to a combined total of .010" thick. Steel<br>spacersmust be used a |
| 156        | 31972                               | * Gasket, Shim (.005/.007 thick) NOTE: Determine the gap<br>between the cover and the machined surface on the<br>cylinder, which can be from .001" up to .007", in which case<br>no shim gaskets will be required. Use of gaskets must be<br>limited to a combined total of .010" thick. Steel<br>spacersmust be used a                          |
| 157        | 32031                               | * Spacer, Steel (.010 thick) NOTE: Determine the gap<br>between the cover and the machined surface on the<br>cylinder, which can be from .001" up to .007", in which case<br>no shim gaskets will be required. Use of gaskets must be<br>limited to a combined total of .010" thick. Steel<br>spacersmust be used as re                          |
| 159<br>160 | 610118<br>610750<br>610408<br>33356 | Cover, Spark plug<br>Grommet, Lead wire<br>Nut, 8-32<br>Terminal                                                                                                                                                                                                                                                                                 |

| Ref # | Part Number Qty | Description                                                                                                                         |
|-------|-----------------|-------------------------------------------------------------------------------------------------------------------------------------|
| 165   | 650760          | Screw, 8-32 x 3/8"                                                                                                                  |
| 166   | 28545           | Grommet, Plastic                                                                                                                    |
| 167   | 650890          | Washer, Lock                                                                                                                        |
| 167A  | 26073           | Washer, Flat                                                                                                                        |
| 168   | 32039           | Switch, Stop                                                                                                                        |
| 169A  | 27793           | Clip, Conduit                                                                                                                       |
| 170   | 28942           | Screw, 10-32 x 3/8"                                                                                                                 |
| 189   | 33993A          | Dipstick (Incl. 190)                                                                                                                |
|       | 33590           | "O" Ring                                                                                                                            |
|       | 33992A          | Tube, Oil filler                                                                                                                    |
|       | 29443           | Clip, Wire                                                                                                                          |
|       | 550223          | Decal, Name                                                                                                                         |
|       | 32676           | Decal, Solid state                                                                                                                  |
|       | 31752           | Decal, Air cleaner                                                                                                                  |
|       | 34346           | Decal, Instruction                                                                                                                  |
|       | 631687          | Valve, Seat & Spring Assy.                                                                                                          |
| 247   | 631763          | Carburetor (Incl. 54 & 246) (Refer to Division 5, Section A, page 124 for breakdown) (Refer to Division 5, Section D for breakdown) |
|       | 33516G<br>35075 | * Gasket Set (Incl. items marked *)<br>"O" Ring Kit (Incl. Nos. items marked +)                                                     |

| Ref # | Part Number Qty | Description                                                 |
|-------|-----------------|-------------------------------------------------------------|
| 39    | 650687          | Screw, 10-32 x 5/16"                                        |
| 82    | 30063           | Screw, 1/4-20 x 1/2"                                        |
| 126A  | 35731           | Muffler (Incl. 126B)                                        |
| 141   |                 | Gear, Counterbalance weight (Straight teeth) (For           |
|       |                 | replacement see Ref. 132. Order correct kit for your        |
|       |                 | enginemodel number.)                                        |
| 150   | 650669          | Screw, 5/16-18 x 1-1/4"                                     |
| 150A  | 650489          | Screw, 1/4-20 x 5/8"                                        |
| 152   | 610910A         | Stator Plate Assy. (w/exciter coil)                         |
| 153   | 792028          | Screw, 5/16-18 x 7/8"(Use w/32817 str .motor)               |
| 153   | 650781          | Screw,5/16-18 x 11/16"(Use w/33835 st r.motor)              |
|       | 730178          | Ech.Adapter Kit (Incl.210 & 211)(As r equired)              |
| 210   | 34102B          | Gasket, Exhaust (Use as required)                           |
| 211   | 30196           | Screw, 5/16-18 x 3/4" (Use as require d)                    |
| 238   | 730212          | Adapter Plate Kit (Optional) NOTE: If you are having        |
|       |                 | mounting problems in using a HH100 thru0H180 inplace of a   |
|       |                 | large frame competitivebrand, we would like to call your    |
|       |                 | attention to 730212 adapter plate kit. The kit converts the |
|       |                 | bottom mounting system found on HH100 thru 0H180 to a       |
|       |                 | top mounting sys                                            |