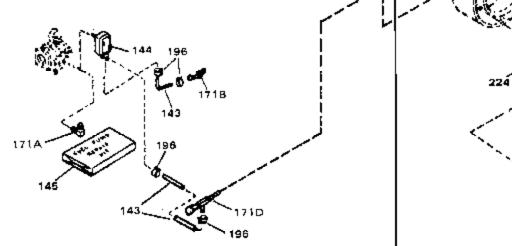

117

ILLUSTRATION SHOWS TYPICAL PARTS ONLY. ORDER BY PART NUMBER. PARTS NOT LISTED ARE SUPPLIED BY DEM.

244C

119Á

122

223

122A

| Ref # | Part Number Qt | / Description                                  |
|-------|----------------|------------------------------------------------|
| 114   | 650399         | Screw, 10-32 x 5/8"                            |
| 115   | 32008          | Element, Air cleaner                           |
| 117   | 650513         | Nut, Wing                                      |
| 119   | 31992          | Spacer, Screen                                 |
| 122   | 650680         | Screw, 1/4-20 x 1-1/2"                         |
| 123   | 27070          | Washer, Lock                                   |
| 143   | 29774          | Fuel Line (Braided 8.25")(21 cm)(As r equired) |
| 143   | 30705          | Fuel Line (Braided 16")(41 cm)(As req uired)   |
| 143   | 30962          | Fuel Line (Braided 32")(81 cm)(As req uired)   |
| 144   | 33981          | Pump, Impulse fuel                             |
| 145   | 33010          | Repair Kit, Impulse fuel pump                  |
| 171C  | 29683          | Valve, Fuel strainer & shut-off                |
| 4740  | 00050          | Eithing Friedland                              |

| 177<br>178 | 32958<br>33979<br>410144B<br>34210 | Fitting, Fuel pump<br>Fuel Tank (Incl. 178)<br>Fuel Cap (White Plastic)(Std)(As required)<br>Fuel Cap (Red Plastic) (Spurt resistant, High profile) (Use as<br>required) |
|------------|------------------------------------|--------------------------------------------------------------------------------------------------------------------------------------------------------------------------|
| 180        | 33980                              | Strap, Fuel tank                                                                                                                                                         |
| 181        | 33978                              | Bracket, Fuel tank                                                                                                                                                       |
| 182        | 650787                             | Washer, Belleville                                                                                                                                                       |
| 183        | 650786                             | Screw, 1/4-20 x 5/8"                                                                                                                                                     |
| 184        | 650785                             | Screw, 5/16-18 x 5/8"                                                                                                                                                    |
| 185        | 650488                             | Screw, 1/4-20 x 1-1/4"                                                                                                                                                   |
| 186        | 650456                             | Nut, Lock                                                                                                                                                                |
| 196        | 26460                              | Clamp, Fuel line (Use as required)                                                                                                                                       |
| 245        | 730134                             | Rewind Starter Kit (Incl.120A, 121, 122, 187, 188 & 248)<br>(Use as required)                                                                                            |