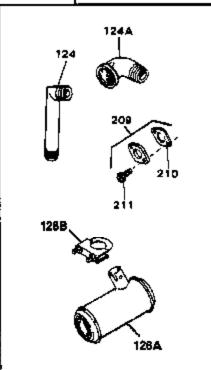

## ILLUSTRATION SHOWS TYPICAL PARTS ONLY. ORDER BY PART NUMBER. PARTS NOT LISTED ARE SUPPLIED BY CEM.

| Ref # | Part Number | Qty | Description                                                    |
|-------|-------------|-----|----------------------------------------------------------------|
| 39    | 650736      |     | Screw, 10-16 x 3/8"                                            |
| 82    | 30063       |     | Screw, 1/4-20 x 1/2"                                           |
| 126A  | 35731       |     | Muffler (Incl. 126B)                                           |
| 132   | 33964       |     | Counterbalance Weight Ass'y. (Helical teeth) (Incl. 2 of 133)  |
| 133   | 33501       |     | Bearing, Needle                                                |
| 134   | 33502       |     | Shaft, Counterbalance                                          |
|       | 33503       |     | Washer, Thrust                                                 |
| 136   | 792017      |     | Ring, Retaining                                                |
|       | 33499       |     | Spacer                                                         |
|       | 33963       |     | Gear, Counterbalance weight (Helical teeth)                    |
| 141   |             |     | Gear, Counterbalance weight (Straight teeth) (For              |
|       |             |     | replacement see Ref. 132. Order correct kit for your           |
|       |             |     | enginemodel number.)                                           |
| 148   | 610902      |     | Alt.Coil Ass'y. (Incl.162,163,163A) ( 20 amp)                  |
| 149   | 650521      |     | Screw, 10-32 x 1-1/8"                                          |
| 153   | 792028      |     | Screw, 5/16-18 x 7/8"(Use w/32817 str .motor)                  |
| 153   | 650781      |     | Screw,5/16-18 x 11/16"(Use w/33835 st r.motor)                 |
| 162A  | 610903      |     | Connector, Flat                                                |
| 163A  | 610905      |     | Terminal                                                       |
| 163   | 610904      |     | Terminal                                                       |
|       | 730178      |     | Ech.Adapter Kit (Incl.210 & 211)(As r equired)                 |
|       | 34102B      |     | Gasket, Exhaust (Use as required)                              |
|       | 30196       |     | Screw, 5/16-18 x 3/4" (Use as require d)                       |
|       | 650736      |     | Screw, 10-16 x 3/8"                                            |
|       | 34276       |     | Cover plate, Blower housing                                    |
| 238   | 730212      |     | Adapter Plate Kit (Optional) NOTE: If you are having           |
|       |             |     | mounting problems in using a HH100 thru0H180 inplace of a      |
|       |             |     | large frame competitivebrand, we would like to call your       |
|       |             |     | attention to 730212 adapter plate kit. The kit converts the    |
|       |             |     | bottom mounting system found on HH100 thru 0H180 to a          |
|       |             |     | top mounting sys                                               |
| 249   | 33835       |     | Electric Starter Motor (12-Volt) (Refer to Division 5, Section |
|       |             |     | D for breakdown)                                               |
|       |             |     |                                                                |