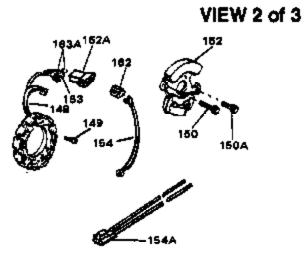

## ILLUSTRATION SHOWS TYPICAL PARTS ONLY. ORDER BY PART NUMBER. PARTS NOT LISTED ARE SUPPLIED BY CEM.

| Ref # | Part Number | Qty | Description                                                    |
|-------|-------------|-----|----------------------------------------------------------------|
| 39    | 650736      |     | Screw, 10-16 x 3/8"                                            |
| 82    | 30063       |     | Screw, 1/4-20 x 1/2"                                           |
| 126A  | 35731       |     | Muffler (Incl. 126B)                                           |
| 132   | 33964       |     | Counterbalance Weight Ass'y. (Helical teeth) (Incl. 2 of 133)  |
| 133   | 33501       |     | Bearing, Needle                                                |
| 134   | 33502       |     | Shaft, Counterbalance                                          |
|       | 33503       |     | Washer, Thrust                                                 |
| 136   | 792017      |     | Ring, Retaining                                                |
|       | 33499       |     | Spacer                                                         |
|       | 33963       |     | Gear, Counterbalance weight (Helical teeth)                    |
| 141   |             |     | Gear, Counterbalance weight (Straight teeth) (For              |
|       |             |     | replacement see Ref. 132. Order correct kit for your           |
|       |             |     | enginemodel number.)                                           |
| 148   | 610902      |     | Alt.Coil Ass'y. (Incl.162,163,163A) ( 20 amp)                  |
| 149   | 650521      |     | Screw, 10-32 x 1-1/8"                                          |
| 153   | 792028      |     | Screw, 5/16-18 x 7/8"(Use w/32817 str .motor)                  |
| 153   | 650781      |     | Screw,5/16-18 x 11/16"(Use w/33835 st r.motor)                 |
| 162A  | 610903      |     | Connector, Flat                                                |
| 163A  | 610905      |     | Terminal                                                       |
| 163   | 610904      |     | Terminal                                                       |
|       | 730178      |     | Ech.Adapter Kit (Incl.210 & 211)(As r equired)                 |
|       | 34102B      |     | Gasket, Exhaust (Use as required)                              |
|       | 30196       |     | Screw, 5/16-18 x 3/4" (Use as require d)                       |
|       | 650736      |     | Screw, 10-16 x 3/8"                                            |
|       | 34276       |     | Cover plate, Blower housing                                    |
| 238   | 730212      |     | Adapter Plate Kit (Optional) NOTE: If you are having           |
|       |             |     | mounting problems in using a HH100 thru0H180 inplace of a      |
|       |             |     | large frame competitivebrand, we would like to call your       |
|       |             |     | attention to 730212 adapter plate kit. The kit converts the    |
|       |             |     | bottom mounting system found on HH100 thru 0H180 to a          |
|       |             |     | top mounting sys                                               |
| 249   | 33835       |     | Electric Starter Motor (12-Volt) (Refer to Division 5, Section |
|       |             |     | D for breakdown)                                               |
|       |             |     |                                                                |