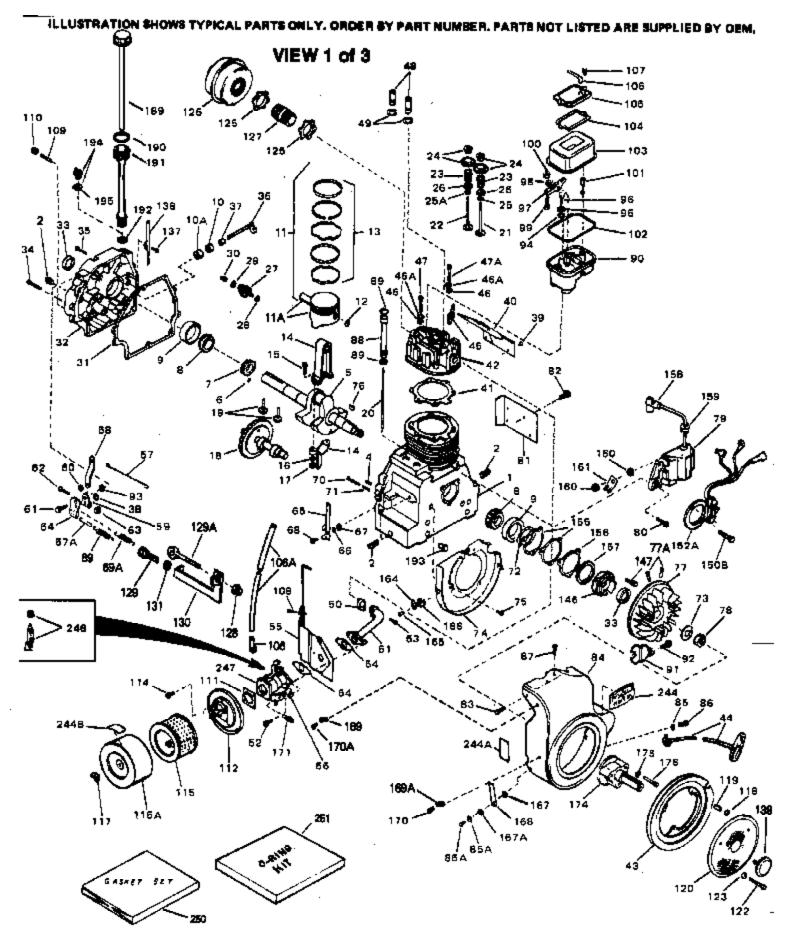

| Ref #                                                                                                                                                                                                                                   | Part Number                                                                                                                                                                                                                                                            | Qty | Description                                                                                                                                                                                                                                                                                                                                                                                                                                                                                                                                                                                                                                                                                                                                                                                                                                                                                                                                                                                                                                                                                                                                                               |
|-----------------------------------------------------------------------------------------------------------------------------------------------------------------------------------------------------------------------------------------|------------------------------------------------------------------------------------------------------------------------------------------------------------------------------------------------------------------------------------------------------------------------|-----|---------------------------------------------------------------------------------------------------------------------------------------------------------------------------------------------------------------------------------------------------------------------------------------------------------------------------------------------------------------------------------------------------------------------------------------------------------------------------------------------------------------------------------------------------------------------------------------------------------------------------------------------------------------------------------------------------------------------------------------------------------------------------------------------------------------------------------------------------------------------------------------------------------------------------------------------------------------------------------------------------------------------------------------------------------------------------------------------------------------------------------------------------------------------------|
| 2<br>2<br>2<br>2<br>2<br>4                                                                                                                                                                                                              | 33762B<br>31927<br>28483<br>9556<br>28534<br>27652<br>34024A                                                                                                                                                                                                           |     | Cylinder (Incl. 2, 4 & 33) (3-5/16" B ore) Pipe Plug, 3/8-18 sq. head (Use as re quired) Pipe Plug (3/8-18 hex countersunk) (A s req.) Pipe Plug (3/4-14 sq.hd.)(As req.)(Bu y local) Pipe Plug (1/8-27 sq. hd.) (Use as re quired) Pipe Plug(1/8-27 hex c/sunk headless) (As req) Pin, Dowel Crankshaft (Incl. 6 thru 9, 140 & 141) NOTE: When using this crankshaft to repair older units equippedwith straight cut cam and governor gears,it will be necessary to order 34751 helical governor gear assembly and 34752 helical camshaft in order to the complete the repair.                                                                                                                                                                                                                                                                                                                                                                                                                                                                                                                                                                                           |
| 7<br>8<br>9<br>11A<br>11A<br>11A<br>11<br>11<br>12<br>13<br>13<br>13<br>14<br>14<br>14<br>15<br>16<br>17<br>18<br>19<br>20<br>21<br>21<br>22<br>22<br>22<br>23<br>24<br>25<br>25A<br>26<br>27<br>28<br>29<br>30<br>31<br>33<br>33<br>34 | 29783 31931 31932 31928 32001C 32002B 32003B 34508 34509 34510 31919 32004 32005 32006 33093A 34383 34384 32077 26073 28264 33470 33472 33471 33505 33645 33506 33646 33507 33508 33509 34410 33510 33473 650745 35479 30590A 31948 31956 B 34002A 31950 650451 650492 |     | Pin, Crankshaft gear Gear, Crankshaft (Straight) Bearing, Tapered roller Cup, Bearing Piston & Pin Ass'y. (Std.)(3-5/16")(I ncl.12) Piston & Pin Ass'y. (.010" OS) (Incl. 12) Piston & Pin Ass'y. (.020" OS) (Incl. 12) Piston, Pin & Ring Set (Std.) (3-5/16" Bore) Piston, Pin & Ring Set (.010" OS) Piston, Pin & Ring Set (.020" OS) Ring, Piston pin retaining Ring Set (.010" OS) Ring Set (.010" OS) Ring Set (.020" OS) Connecting Rod Assy.(.010" US)(Incl.15, 1 6 & 17) Connecting Rod Assy.(.010" US)(Incl.1 5,16,17) Connecting Rod Assy.(.020" US)(Incl.1 5,16.17) Bolt, Connecting rod Washer, Connecting rod Nut Assy. Camshaft (MCR) (Straight) Lifter, Valve Rod, Push Intake Valve (Std.) Intake Valve (Std.) Exhaust Valve (1/32" OS) Exhaust Valve (1/32" OS) Exhaust Valve (1/32" OS) Spring, Valve Retainer & Cap Set, Keeper valve *"O" Ring (Intake only) (Also Incl. in 251) *"O" Ring (Exhaust only) (Also Incl. in 251) Cap, Valve Governor Gear & Shaft Ass'y. (Straigh t) Washer, Flat Washer, Flat Spool, Governor * Gasket, Cylinder cover Cylinder Cover Ass'y. (Incl. 2, 33 & 134) * Seal, Oil Screw, 1/4-20 x 1" Screw, 1/4-20 x 2-1/4" |
| 37                                                                                                                                                                                                                                      | 32425<br>32426<br>29193                                                                                                                                                                                                                                                |     | Rod Assy., Governor<br>Spacer, Governor rod<br>Ring, Retaining                                                                                                                                                                                                                                                                                                                                                                                                                                                                                                                                                                                                                                                                                                                                                                                                                                                                                                                                                                                                                                                                                                            |

| Ref # | Part Number Qty | Description                                   |
|-------|-----------------|-----------------------------------------------|
| 39    | 650736          | Screw, 10-16 x 3/8"                           |
| 40    | 33495           | Cover, Cylinder head                          |
|       | 34225A          | * Gasket, Cylinder head                       |
|       | 33763           | Head, Cylinder                                |
|       | 33657           | Spark Plug (L-82C)                            |
|       | 650691          | Washer, Flat                                  |
|       | 650690          | Washer, Belleville                            |
|       | 650692          | Screw, 5/16-18 x 1-3/4"                       |
|       | 650746          | Screw, 5/16-18 x 1-3/8"                       |
|       | 730218          |                                               |
|       |                 | Valve Guide Kit (Incl. 49)                    |
|       | 792035          | Ring, Retaining                               |
|       | 33515A          | * Gasket, Intake pipe                         |
|       | 33475           | Pipe, Intake                                  |
|       | 650378          | Screw, Torx T-30, 5/16-18 x 1-1/8"            |
|       | 792028          | Screw, 5/16-18 x 7/8"                         |
|       | 33476A          | * Gasket, Carburetor                          |
|       | 33477A          | Baffle, Air cleaner                           |
|       | 792075          | Nut, Lock 5/16-24 (Used in early prod uction) |
|       | 33478           | Link, Governor lever-to-throttle leve r       |
|       | 31963           | Lever, Governor                               |
|       | 31964           | Clamp, Governor lever                         |
|       | 650518          | Lockwasher, No. 10 E.T.                       |
| 61    | 30312           | Screw, 10-32 x 1/2"                           |
| 62    | 650544          | Screw, Torx T-25, 10-24 x 7/8"                |
| 63    | 7975            | Nut, 10-24                                    |
| 64    | 31965           | Plate, Governor spring                        |
| 65    | 31984A          | Lever Assy., Control                          |
| 66    | 28558           | Washer, Wave                                  |
| 67    | 31966           | Bushing, Governor lever                       |
| 68    | 650597          | Screw, 10-24 x 5/8"                           |
|       | 31967           | Spring, Governor                              |
|       | 650591          | Screw, 10-24 x 2"                             |
|       | 33099           | Spring                                        |
|       | 32599           | "O" Ring (Incl. in 251)                       |
|       | 650666          | Washer, Lock                                  |
|       | 32579           | Baffle, Blower housing                        |
|       | 650561          | Screw, 1/4-20 x 5/8"                          |
|       | 650592          | Key, Flywheel                                 |
|       | 730201          | Trigger Pin Kit (Use as required)             |
|       | 610909          | Flywheel                                      |
|       | 650594          | Nut, Flywheel                                 |
|       | 610906          | Solid State Magneto (Incl. 158 thru 1 61)     |
|       | 650661          | · , , , , , , , , , , , , , , , , , , ,       |
|       |                 | Screw, 1/4-20 x 3/4" Extension Blower housing |
|       | 33479<br>30063  | Extension, Blower housing                     |
|       |                 | Screw, 1/4-20 x 1/2" Screw, 1/4-20 x 7/46"    |
|       | 650751          | Screw, 1/4-20 x 7/16"                         |
|       | 33775A          | Blower Hsg.(Incl.218A,219)(For elec.s tarter) |
|       | 8274            | Washer, Lock                                  |
|       | 8274            | Washer, Lock                                  |
|       | 650595          | Screw, 5/16-24 x 3/8"                         |
|       | 650595          | Screw, 5/16-24 x 3/8"                         |
|       | 650752          | Screw, 1/4-20 x 7/16"                         |
|       | 35475           | Tube, Push rod                                |
|       | 33481           | * "O" Ring (Also Incl. in 251)                |
|       | 34754           | Housing, Rocker arm                           |
|       | 33484           | * "O" Ring (Also Incl. in 251)                |
|       | 650168          | Washer, Flat                                  |
| 96    | 32610A          | Screw, 1/4-20 x 29/32"                        |
|       |                 |                                               |

|                           |                                                        | Qty | Description                                                                                                                                                                                                                                                                                                                     |
|---------------------------|--------------------------------------------------------|-----|---------------------------------------------------------------------------------------------------------------------------------------------------------------------------------------------------------------------------------------------------------------------------------------------------------------------------------|
| 97                        | 33485                                                  |     | Arm, Rocker                                                                                                                                                                                                                                                                                                                     |
| 98                        | 33486                                                  |     | Ring, Retaining                                                                                                                                                                                                                                                                                                                 |
| 99                        | 650755                                                 |     | Screw, 1/4-20 x 3/4"                                                                                                                                                                                                                                                                                                            |
|                           | 650864                                                 |     | Nut, Hex, 1/4-20                                                                                                                                                                                                                                                                                                                |
|                           | 650756                                                 |     | Stud, Rocker arm                                                                                                                                                                                                                                                                                                                |
|                           | 33487                                                  |     | * "O" Ring (Also Incl. in 251)                                                                                                                                                                                                                                                                                                  |
|                           | 33488                                                  |     | Cover, Rocker arm                                                                                                                                                                                                                                                                                                               |
|                           | 31958A                                                 |     | * Gasket, Breather (Also Incl. in 251)                                                                                                                                                                                                                                                                                          |
|                           | 33489                                                  |     | Body Assy., Breather                                                                                                                                                                                                                                                                                                            |
|                           |                                                        |     |                                                                                                                                                                                                                                                                                                                                 |
|                           | 32776                                                  |     | Tube, Breather                                                                                                                                                                                                                                                                                                                  |
|                           | 33490                                                  |     | Tube, Breather                                                                                                                                                                                                                                                                                                                  |
|                           | 30102                                                  |     | * Screw, 10-32 x 5/8" (Also Incl. in 25 1)                                                                                                                                                                                                                                                                                      |
|                           | 650738                                                 |     | Screw, 1/4-20 x 5/8"                                                                                                                                                                                                                                                                                                            |
|                           | 35471                                                  |     | * Gasket, Air cleaner                                                                                                                                                                                                                                                                                                           |
|                           | 35472                                                  |     | Bracket, Air cleaner                                                                                                                                                                                                                                                                                                            |
| 114                       | 650399                                                 |     | Screw, 10-32 x 5/8"                                                                                                                                                                                                                                                                                                             |
| 115                       | 32008                                                  |     | Element, Air cleaner                                                                                                                                                                                                                                                                                                            |
| 116A                      | 32810                                                  |     | Cover, Air cleaner                                                                                                                                                                                                                                                                                                              |
| 117                       | 650513                                                 |     | Nut, Wing                                                                                                                                                                                                                                                                                                                       |
| 118                       | 650675                                                 |     | Washer, Flat                                                                                                                                                                                                                                                                                                                    |
|                           | 32426                                                  |     | Spacer, Screen                                                                                                                                                                                                                                                                                                                  |
|                           | 33776                                                  |     | Screen, Pulley                                                                                                                                                                                                                                                                                                                  |
|                           | 650670                                                 |     | Screw, 1/4-20 x 3/4"                                                                                                                                                                                                                                                                                                            |
|                           | 27070                                                  |     | Washer, Lock                                                                                                                                                                                                                                                                                                                    |
|                           | 650744                                                 |     | Screw, 10-24 x 7/8"                                                                                                                                                                                                                                                                                                             |
|                           | 33467                                                  |     | Tube extension, Oil fill                                                                                                                                                                                                                                                                                                        |
|                           | 32577                                                  |     | Cover, Cylinder NOTE: Determine the gap between the cover                                                                                                                                                                                                                                                                       |
| 140                       | SZSI I                                                 |     | and the machined surface on the cylinder, which can be from .001" up to .007", in which case no shim gaskets will be required. Use of gaskets must be limited to a combined total of .010" thick. Steel spacersmust be used as required to eli                                                                                  |
|                           | 792028<br>31971                                        |     | Screw, 5/16-18 x 7/8"  * Gasket, Shim (.004/.005 thick) NOTE: Determine the gap between the cover and the machined surface on the cylinder, which can be from .001" up to .007", in which case no shim gaskets will be required. Use of gaskets must be limited to a combined total of .010" thick. Steel spacersmust be used a |
| 156                       | 31972                                                  |     | * Gasket, Shim (.005/.007 thick) NOTE: Determine the gap between the cover and the machined surface on the cylinder, which can be from .001" up to .007", in which case no shim gaskets will be required. Use of gaskets must be limited to a combined total of .010" thick. Steel spacersmust be used a                        |
| 157                       | 32031                                                  |     | * Spacer, Steel (.010 thick) NOTE: Determine the gap between the cover and the machined surface on the cylinder, which can be from .001" up to .007", in which case no shim gaskets will be required. Use of gaskets must be limited to a combined total of .010" thick. Steel spacersmust be used as re                        |
| 159<br>160<br>161<br>169A | 610118<br>610750<br>610408<br>610908<br>27793<br>28942 |     | Cover, Spark plug Grommet, Lead wire Nut, 8-32 Terminal, Female Clip, Conduit Screw, 10-32 x 3/8"                                                                                                                                                                                                                               |

| Ref # | Part Number     | Qty | Description                                                                          |
|-------|-----------------|-----|--------------------------------------------------------------------------------------|
| 189   | 33984A          |     | Dipstick (Incl. 190)                                                                 |
| 190   | 33590           |     | "O" Ring                                                                             |
| 191   | 33893A          |     | Tube, Oil filler                                                                     |
| 244B  | 31752           |     | Decal, Air cleaner                                                                   |
| 244   | 34346           |     | Decal, Instruction                                                                   |
| 244A  | 550223          |     | Decal, Name                                                                          |
| 246   | 631687          |     | Valve, Seat & Spring Assy.                                                           |
| 247   | 631857          |     | Carburetor (Incl. 54 & 246) (Refer to Division 5, Section A, page 124 for breakdown) |
|       | 33516G<br>35075 |     | * Gasket Set (Incl. items marked *) "O" Ring Kit (Incl. Nos. items marked +)         |