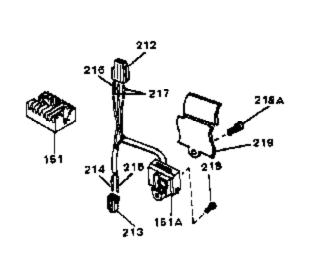

## ILLUSTRATION SHOWS TYPICAL PARTS ONLY. ORDER BY PART NUMBER. PARTS NOT LISTED ARE SUPPLIED BY CEM.

| Ref # | Part Number | Qty | Description                                                    |
|-------|-------------|-----|----------------------------------------------------------------|
| 39    | 650736      |     | Screw, 10-16 x 3/8"                                            |
| 82    | 30063       |     | Screw, 1/4-20 x 1/2"                                           |
| 126A  | 35731       |     | Muffler (Incl. 126B)                                           |
| 132   | 33964       |     | Counterbalance Weight Ass'y. (Helical teeth) (Incl. 2 of 133)  |
| 133   | 33501       |     | Bearing, Needle                                                |
| 134   | 33502       |     | Shaft, Counterbalance                                          |
|       | 33503       |     | Washer, Thrust                                                 |
| 136   | 792017      |     | Ring, Retaining                                                |
|       | 33499       |     | Spacer                                                         |
|       | 33963       |     | Gear, Counterbalance weight (Helical teeth)                    |
| 141   |             |     | Gear, Counterbalance weight (Straight teeth) (For              |
|       |             |     | replacement see Ref. 132. Order correct kit for your           |
|       |             |     | enginemodel number.)                                           |
| 148   | 610902      |     | Alt.Coil Ass'y. (Incl.162,163,163A) ( 20 amp)                  |
| 149   | 650521      |     | Screw, 10-32 x 1-1/8"                                          |
| 153   | 792028      |     | Screw, 5/16-18 x 7/8"(Use w/32817 str .motor)                  |
| 153   | 650781      |     | Screw,5/16-18 x 11/16"(Use w/33835 st r.motor)                 |
| 162A  | 610903      |     | Connector, Flat                                                |
| 163A  | 610905      |     | Terminal                                                       |
| 163   | 610904      |     | Terminal                                                       |
|       | 730178      |     | Ech.Adapter Kit (Incl.210 & 211)(As r equired)                 |
|       | 34102B      |     | Gasket, Exhaust (Use as required)                              |
|       | 30196       |     | Screw, 5/16-18 x 3/4" (Use as require d)                       |
|       | 650736      |     | Screw, 10-16 x 3/8"                                            |
|       | 34276       |     | Cover plate, Blower housing                                    |
| 238   | 730212      |     | Adapter Plate Kit (Optional) NOTE: If you are having           |
|       |             |     | mounting problems in using a HH100 thru0H180 inplace of a      |
|       |             |     | large frame competitivebrand, we would like to call your       |
|       |             |     | attention to 730212 adapter plate kit. The kit converts the    |
|       |             |     | bottom mounting system found on HH100 thru 0H180 to a          |
|       |             |     | top mounting sys                                               |
| 249   | 33835       |     | Electric Starter Motor (12-Volt) (Refer to Division 5, Section |
|       |             |     | D for breakdown)                                               |
|       |             |     |                                                                |