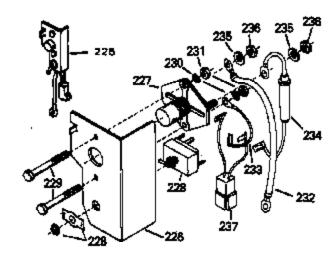

## ILLUSTRATION SHOWS TYPICAL PARTS ONLY. ORDER BY PART NUMBER. PARTS NOT LISTED ARE SUPPLIED BY CEM.

| Ref # | Part Number | Qty | Description                                                    |
|-------|-------------|-----|----------------------------------------------------------------|
| 39    | 650736      |     | Screw, 10-16 x 3/8"                                            |
| 82    | 30063       |     | Screw, 1/4-20 x 1/2"                                           |
| 126A  | 35731       |     | Muffler (Incl. 126B)                                           |
| 132   | 33964       |     | Counterbalance Weight Ass'y. (Helical teeth) (Incl. 2 of 133)  |
| 133   | 33501       |     | Bearing, Needle                                                |
| 134   | 33502       |     | Shaft, Counterbalance                                          |
|       | 33503       |     | Washer, Thrust                                                 |
| 136   | 792017      |     | Ring, Retaining                                                |
|       | 33499       |     | Spacer                                                         |
|       | 33963       |     | Gear, Counterbalance weight (Helical teeth)                    |
| 141   |             |     | Gear, Counterbalance weight (Straight teeth) (For              |
|       |             |     | replacement see Ref. 132. Order correct kit for your           |
|       |             |     | enginemodel number.)                                           |
| 148   | 610902      |     | Alt.Coil Ass'y. (Incl.162,163,163A) ( 20 amp)                  |
| 149   | 650521      |     | Screw, 10-32 x 1-1/8"                                          |
| 153   | 792028      |     | Screw, 5/16-18 x 7/8"(Use w/32817 str .motor)                  |
| 153   | 650781      |     | Screw,5/16-18 x 11/16"(Use w/33835 st r.motor)                 |
| 162A  | 610903      |     | Connector, Flat                                                |
| 163A  | 610905      |     | Terminal                                                       |
| 163   | 610904      |     | Terminal                                                       |
|       | 730178      |     | Ech.Adapter Kit (Incl.210 & 211)(As r equired)                 |
|       | 34102B      |     | Gasket, Exhaust (Use as required)                              |
|       | 30196       |     | Screw, 5/16-18 x 3/4" (Use as require d)                       |
|       | 650736      |     | Screw, 10-16 x 3/8"                                            |
|       | 34276       |     | Cover plate, Blower housing                                    |
| 238   | 730212      |     | Adapter Plate Kit (Optional) NOTE: If you are having           |
|       |             |     | mounting problems in using a HH100 thru0H180 inplace of a      |
|       |             |     | large frame competitivebrand, we would like to call your       |
|       |             |     | attention to 730212 adapter plate kit. The kit converts the    |
|       |             |     | bottom mounting system found on HH100 thru 0H180 to a          |
|       |             |     | top mounting sys                                               |
| 249   | 33835       |     | Electric Starter Motor (12-Volt) (Refer to Division 5, Section |
|       |             |     | D for breakdown)                                               |
|       |             |     |                                                                |