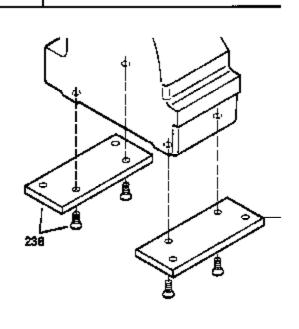

## ILLUSTRATION SHOWS TYPICAL PARTS ONLY. ORDER BY PART NUMBER. PARTS NOT LISTED ARE SUPPLIED BY CEM.

| Ref # | Part Number | Qty | Description                                                    |
|-------|-------------|-----|----------------------------------------------------------------|
| 39    | 650736      |     | Screw, 10-16 x 3/8"                                            |
| 82    | 30063       |     | Screw, 1/4-20 x 1/2"                                           |
| 126A  | 35731       |     | Muffler (Incl. 126B)                                           |
| 132   | 33964       |     | Counterbalance Weight Ass'y. (Helical teeth) (Incl. 2 of 133)  |
| 133   | 33501       |     | Bearing, Needle                                                |
| 134   | 33502       |     | Shaft, Counterbalance                                          |
|       | 33503       |     | Washer, Thrust                                                 |
| 136   | 792017      |     | Ring, Retaining                                                |
|       | 33499       |     | Spacer                                                         |
|       | 33963       |     | Gear, Counterbalance weight (Helical teeth)                    |
| 141   |             |     | Gear, Counterbalance weight (Straight teeth) (For              |
|       |             |     | replacement see Ref. 132. Order correct kit for your           |
|       |             |     | enginemodel number.)                                           |
| 148   | 610902      |     | Alt.Coil Ass'y. (Incl.162,163,163A) ( 20 amp)                  |
| 149   | 650521      |     | Screw, 10-32 x 1-1/8"                                          |
| 153   | 792028      |     | Screw, 5/16-18 x 7/8"(Use w/32817 str .motor)                  |
| 153   | 650781      |     | Screw,5/16-18 x 11/16"(Use w/33835 st r.motor)                 |
| 162A  | 610903      |     | Connector, Flat                                                |
| 163A  | 610905      |     | Terminal                                                       |
| 163   | 610904      |     | Terminal                                                       |
|       | 730178      |     | Ech.Adapter Kit (Incl.210 & 211)(As r equired)                 |
|       | 34102B      |     | Gasket, Exhaust (Use as required)                              |
|       | 30196       |     | Screw, 5/16-18 x 3/4" (Use as require d)                       |
|       | 650736      |     | Screw, 10-16 x 3/8"                                            |
|       | 34276       |     | Cover plate, Blower housing                                    |
| 238   | 730212      |     | Adapter Plate Kit (Optional) NOTE: If you are having           |
|       |             |     | mounting problems in using a HH100 thru0H180 inplace of a      |
|       |             |     | large frame competitivebrand, we would like to call your       |
|       |             |     | attention to 730212 adapter plate kit. The kit converts the    |
|       |             |     | bottom mounting system found on HH100 thru 0H180 to a          |
|       |             |     | top mounting sys                                               |
| 249   | 33835       |     | Electric Starter Motor (12-Volt) (Refer to Division 5, Section |
|       |             |     | D for breakdown)                                               |
|       |             |     |                                                                |