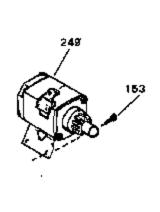

## ILLUSTRATION SHOWS TYPICAL PARTS ONLY. ORDER BY PART NUMBER. PARTS NOT LISTED ARE SUPPLIED BY CEM.

| Ref # | Part Number | Qty | Description                                                    |
|-------|-------------|-----|----------------------------------------------------------------|
| 39    | 650736      |     | Screw, 10-16 x 3/8"                                            |
| 82    | 30063       |     | Screw, 1/4-20 x 1/2"                                           |
| 126A  | 35731       |     | Muffler (Incl. 126B)                                           |
| 132   | 33964       |     | Counterbalance Weight Ass'y. (Helical teeth) (Incl. 2 of 133)  |
| 133   | 33501       |     | Bearing, Needle                                                |
| 134   | 33502       |     | Shaft, Counterbalance                                          |
|       | 33503       |     | Washer, Thrust                                                 |
| 136   | 792017      |     | Ring, Retaining                                                |
|       | 33499       |     | Spacer                                                         |
|       | 33963       |     | Gear, Counterbalance weight (Helical teeth)                    |
| 141   |             |     | Gear, Counterbalance weight (Straight teeth) (For              |
|       |             |     | replacement see Ref. 132. Order correct kit for your           |
|       |             |     | enginemodel number.)                                           |
| 148   | 610902      |     | Alt.Coil Ass'y. (Incl.162,163,163A) ( 20 amp)                  |
| 149   | 650521      |     | Screw, 10-32 x 1-1/8"                                          |
| 153   | 792028      |     | Screw, 5/16-18 x 7/8"(Use w/32817 str .motor)                  |
| 153   | 650781      |     | Screw,5/16-18 x 11/16"(Use w/33835 st r.motor)                 |
| 162A  | 610903      |     | Connector, Flat                                                |
| 163A  | 610905      |     | Terminal                                                       |
| 163   | 610904      |     | Terminal                                                       |
|       | 730178      |     | Ech.Adapter Kit (Incl.210 & 211)(As r equired)                 |
|       | 34102B      |     | Gasket, Exhaust (Use as required)                              |
|       | 30196       |     | Screw, 5/16-18 x 3/4" (Use as require d)                       |
|       | 650736      |     | Screw, 10-16 x 3/8"                                            |
|       | 34276       |     | Cover plate, Blower housing                                    |
| 238   | 730212      |     | Adapter Plate Kit (Optional) NOTE: If you are having           |
|       |             |     | mounting problems in using a HH100 thru0H180 inplace of a      |
|       |             |     | large frame competitivebrand, we would like to call your       |
|       |             |     | attention to 730212 adapter plate kit. The kit converts the    |
|       |             |     | bottom mounting system found on HH100 thru 0H180 to a          |
|       |             |     | top mounting sys                                               |
| 249   | 33835       |     | Electric Starter Motor (12-Volt) (Refer to Division 5, Section |
|       |             |     | D for breakdown)                                               |
|       |             |     |                                                                |