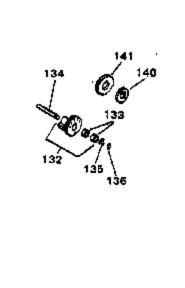

## ILLUSTRATION SHOWS TYPICAL PARTS ONLY. ORDER BY PART NUMBER. PARTS NOT LISTED ARE SUPPLIED BY CEM.

| Ref # | Part Number | Qty | Description                                                    |
|-------|-------------|-----|----------------------------------------------------------------|
| 39    | 650736      |     | Screw, 10-16 x 3/8"                                            |
| 82    | 30063       |     | Screw, 1/4-20 x 1/2"                                           |
| 126A  | 35731       |     | Muffler (Incl. 126B)                                           |
| 132   | 33964       |     | Counterbalance Weight Ass'y. (Helical teeth) (Incl. 2 of 133)  |
| 133   | 33501       |     | Bearing, Needle                                                |
| 134   | 33502       |     | Shaft, Counterbalance                                          |
|       | 33503       |     | Washer, Thrust                                                 |
| 136   | 792017      |     | Ring, Retaining                                                |
|       | 33499       |     | Spacer                                                         |
|       | 33963       |     | Gear, Counterbalance weight (Helical teeth)                    |
| 141   |             |     | Gear, Counterbalance weight (Straight teeth) (For              |
|       |             |     | replacement see Ref. 132. Order correct kit for your           |
|       |             |     | enginemodel number.)                                           |
| 148   | 610902      |     | Alt.Coil Ass'y. (Incl.162,163,163A) ( 20 amp)                  |
| 149   | 650521      |     | Screw, 10-32 x 1-1/8"                                          |
| 153   | 792028      |     | Screw, 5/16-18 x 7/8"(Use w/32817 str .motor)                  |
| 153   | 650781      |     | Screw,5/16-18 x 11/16"(Use w/33835 st r.motor)                 |
| 162A  | 610903      |     | Connector, Flat                                                |
| 163A  | 610905      |     | Terminal                                                       |
| 163   | 610904      |     | Terminal                                                       |
|       | 730178      |     | Ech.Adapter Kit (Incl.210 & 211)(As r equired)                 |
|       | 34102B      |     | Gasket, Exhaust (Use as required)                              |
|       | 30196       |     | Screw, 5/16-18 x 3/4" (Use as require d)                       |
|       | 650736      |     | Screw, 10-16 x 3/8"                                            |
|       | 34276       |     | Cover plate, Blower housing                                    |
| 238   | 730212      |     | Adapter Plate Kit (Optional) NOTE: If you are having           |
|       |             |     | mounting problems in using a HH100 thru0H180 inplace of a      |
|       |             |     | large frame competitivebrand, we would like to call your       |
|       |             |     | attention to 730212 adapter plate kit. The kit converts the    |
|       |             |     | bottom mounting system found on HH100 thru 0H180 to a          |
|       |             |     | top mounting sys                                               |
| 249   | 33835       |     | Electric Starter Motor (12-Volt) (Refer to Division 5, Section |
|       |             |     | D for breakdown)                                               |
|       |             |     |                                                                |