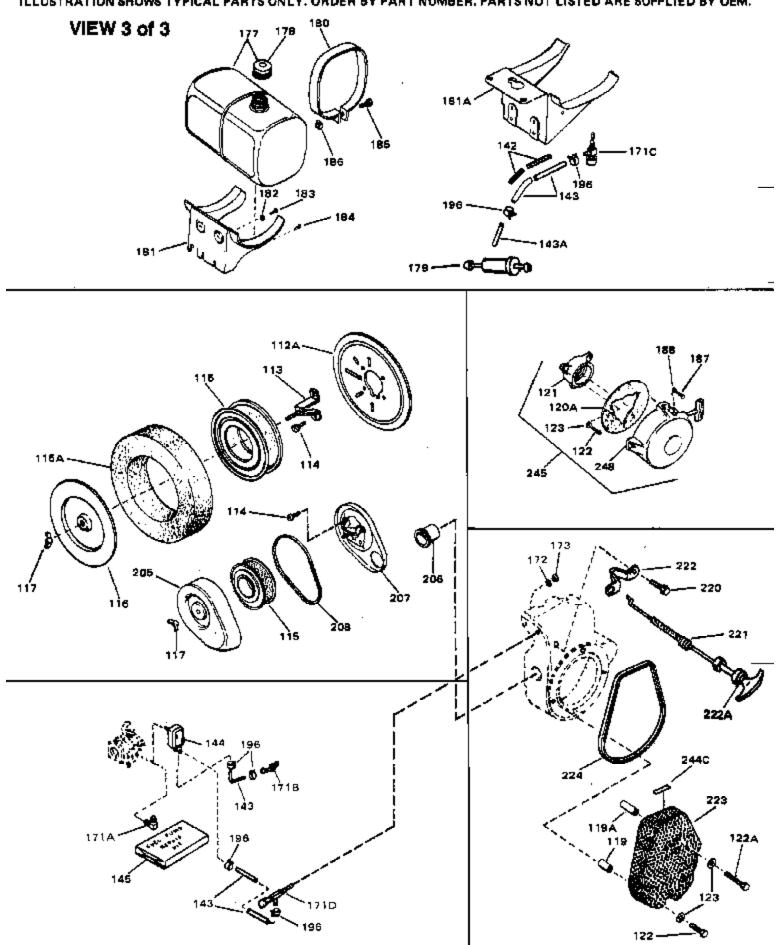

| Ref #                                                                                                                                                                                                                                   | Part Number                                                                                                                                                                                                                                                            | Qty | Description                                                                                                                                                                                                                                                                                                                                                                                                                                                                                                                                                                                                                                                                                                                                                                                                                                                                                                                                                                                                                                                                                                                                                               |
|-----------------------------------------------------------------------------------------------------------------------------------------------------------------------------------------------------------------------------------------|------------------------------------------------------------------------------------------------------------------------------------------------------------------------------------------------------------------------------------------------------------------------|-----|---------------------------------------------------------------------------------------------------------------------------------------------------------------------------------------------------------------------------------------------------------------------------------------------------------------------------------------------------------------------------------------------------------------------------------------------------------------------------------------------------------------------------------------------------------------------------------------------------------------------------------------------------------------------------------------------------------------------------------------------------------------------------------------------------------------------------------------------------------------------------------------------------------------------------------------------------------------------------------------------------------------------------------------------------------------------------------------------------------------------------------------------------------------------------|
| 2<br>2<br>2<br>2<br>2<br>4                                                                                                                                                                                                              | 33762B<br>31927<br>28483<br>9556<br>28534<br>27652<br>34024A                                                                                                                                                                                                           |     | Cylinder (Incl. 2, 4 & 33) (3-5/16" B ore) Pipe Plug, 3/8-18 sq. head (Use as re quired) Pipe Plug (3/8-18 hex countersunk) (A s req.) Pipe Plug (3/4-14 sq.hd.)(As req.)(Bu y local) Pipe Plug (1/8-27 sq. hd.) (Use as re quired) Pipe Plug(1/8-27 hex c/sunk headless) (As req) Pin, Dowel Crankshaft (Incl. 6 thru 9, 140 & 141) NOTE: When using this crankshaft to repair older units equippedwith straight cut cam and governor gears,it will be necessary to order 34751 helical governor gear assembly and 34752 helical camshaft in order to the complete the repair.                                                                                                                                                                                                                                                                                                                                                                                                                                                                                                                                                                                           |
| 7<br>8<br>9<br>11A<br>11A<br>11A<br>11<br>11<br>12<br>13<br>13<br>13<br>14<br>14<br>14<br>15<br>16<br>17<br>18<br>19<br>20<br>21<br>21<br>22<br>22<br>22<br>23<br>24<br>25<br>25A<br>26<br>27<br>28<br>29<br>30<br>31<br>33<br>33<br>34 | 29783 31931 31932 31928 32001C 32002B 32003B 34508 34509 34510 31919 32004 32005 32006 33093A 34383 34384 32077 26073 28264 33470 33472 33471 33505 33645 33506 33646 33507 33508 33509 34410 33510 33473 650745 35479 30590A 31948 31956 B 34002A 31950 650451 650492 |     | Pin, Crankshaft gear Gear, Crankshaft (Straight) Bearing, Tapered roller Cup, Bearing Piston & Pin Ass'y. (Std.)(3-5/16")(I ncl.12) Piston & Pin Ass'y. (.010" OS) (Incl. 12) Piston & Pin Ass'y. (.020" OS) (Incl. 12) Piston, Pin & Ring Set (Std.) (3-5/16" Bore) Piston, Pin & Ring Set (.010" OS) Piston, Pin & Ring Set (.020" OS) Ring, Piston pin retaining Ring Set (.010" OS) Ring Set (.010" OS) Ring Set (.020" OS) Connecting Rod Assy.(.010" US)(Incl.15, 1 6 & 17) Connecting Rod Assy.(.010" US)(Incl.1 5,16,17) Connecting Rod Assy.(.020" US)(Incl.1 5,16.17) Bolt, Connecting rod Washer, Connecting rod Nut Assy. Camshaft (MCR) (Straight) Lifter, Valve Rod, Push Intake Valve (Std.) Intake Valve (Std.) Exhaust Valve (1/32" OS) Exhaust Valve (1/32" OS) Exhaust Valve (1/32" OS) Spring, Valve Retainer & Cap Set, Keeper valve *"O" Ring (Intake only) (Also Incl. in 251) *"O" Ring (Exhaust only) (Also Incl. in 251) Cap, Valve Governor Gear & Shaft Ass'y. (Straigh t) Washer, Flat Washer, Flat Spool, Governor * Gasket, Cylinder cover Cylinder Cover Ass'y. (Incl. 2, 33 & 134) * Seal, Oil Screw, 1/4-20 x 1" Screw, 1/4-20 x 2-1/4" |
| 37                                                                                                                                                                                                                                      | 32425<br>32426<br>29193                                                                                                                                                                                                                                                |     | Rod Assy., Governor<br>Spacer, Governor rod<br>Ring, Retaining                                                                                                                                                                                                                                                                                                                                                                                                                                                                                                                                                                                                                                                                                                                                                                                                                                                                                                                                                                                                                                                                                                            |

| Ref # | Part Number Qty | Description                                   |
|-------|-----------------|-----------------------------------------------|
| 39    | 650736          | Screw, 10-16 x 3/8"                           |
| 40    | 33495           | Cover, Cylinder head                          |
|       | 34225A          | * Gasket, Cylinder head                       |
|       | 33763           | Head, Cylinder                                |
|       | 33657           | Spark Plug (L-82C)                            |
|       | 650691          | Washer, Flat                                  |
|       | 650690          | Washer, Belleville                            |
|       | 650692          | Screw, 5/16-18 x 1-3/4"                       |
|       | 650746          | Screw, 5/16-18 x 1-3/8"                       |
|       | 730218          |                                               |
|       |                 | Valve Guide Kit (Incl. 49)                    |
|       | 792035          | Ring, Retaining                               |
|       | 33515A          | * Gasket, Intake pipe                         |
|       | 33475           | Pipe, Intake                                  |
|       | 650378          | Screw, Torx T-30, 5/16-18 x 1-1/8"            |
|       | 792028          | Screw, 5/16-18 x 7/8"                         |
|       | 33476A          | * Gasket, Carburetor                          |
|       | 33477A          | Baffle, Air cleaner                           |
|       | 792075          | Nut, Lock 5/16-24 (Used in early prod uction) |
|       | 33478           | Link, Governor lever-to-throttle leve r       |
|       | 31963           | Lever, Governor                               |
|       | 31964           | Clamp, Governor lever                         |
|       | 650518          | Lockwasher, No. 10 E.T.                       |
| 61    | 30312           | Screw, 10-32 x 1/2"                           |
| 62    | 650544          | Screw, Torx T-25, 10-24 x 7/8"                |
| 63    | 7975            | Nut, 10-24                                    |
| 64    | 31965           | Plate, Governor spring                        |
| 65    | 31984A          | Lever Assy., Control                          |
| 66    | 28558           | Washer, Wave                                  |
| 67    | 31966           | Bushing, Governor lever                       |
| 68    | 650597          | Screw, 10-24 x 5/8"                           |
|       | 31967           | Spring, Governor                              |
|       | 650591          | Screw, 10-24 x 2"                             |
|       | 33099           | Spring                                        |
|       | 32599           | "O" Ring (Incl. in 251)                       |
|       | 650666          | Washer, Lock                                  |
|       | 32579           | Baffle, Blower housing                        |
|       | 650561          | Screw, 1/4-20 x 5/8"                          |
|       | 650592          | Key, Flywheel                                 |
|       | 730201          | Trigger Pin Kit (Use as required)             |
|       | 610909          | Flywheel                                      |
|       | 650594          | Nut, Flywheel                                 |
|       | 610906          | Solid State Magneto (Incl. 158 thru 1 61)     |
|       | 650661          | · , , , , , , , , , , , , , , , , , , ,       |
|       |                 | Screw, 1/4-20 x 3/4" Extension Blower housing |
|       | 33479<br>30063  | Extension, Blower housing                     |
|       |                 | Screw, 1/4-20 x 1/2" Screw, 1/4-20 x 7/46"    |
|       | 650751          | Screw, 1/4-20 x 7/16"                         |
|       | 33775A          | Blower Hsg.(Incl.218A,219)(For elec.s tarter) |
|       | 8274            | Washer, Lock                                  |
|       | 8274            | Washer, Lock                                  |
|       | 650595          | Screw, 5/16-24 x 3/8"                         |
|       | 650595          | Screw, 5/16-24 x 3/8"                         |
|       | 650752          | Screw, 1/4-20 x 7/16"                         |
|       | 35475           | Tube, Push rod                                |
|       | 33481           | * "O" Ring (Also Incl. in 251)                |
|       | 34754           | Housing, Rocker arm                           |
|       | 33484           | * "O" Ring (Also Incl. in 251)                |
|       | 650168          | Washer, Flat                                  |
| 96    | 32610A          | Screw, 1/4-20 x 29/32"                        |
|       |                 |                                               |

|                           |                                                        | Qty | Description                                                                                                                                                                                                                                                                                                                     |
|---------------------------|--------------------------------------------------------|-----|---------------------------------------------------------------------------------------------------------------------------------------------------------------------------------------------------------------------------------------------------------------------------------------------------------------------------------|
| 97                        | 33485                                                  |     | Arm, Rocker                                                                                                                                                                                                                                                                                                                     |
| 98                        | 33486                                                  |     | Ring, Retaining                                                                                                                                                                                                                                                                                                                 |
| 99                        | 650755                                                 |     | Screw, 1/4-20 x 3/4"                                                                                                                                                                                                                                                                                                            |
|                           | 650864                                                 |     | Nut, Hex, 1/4-20                                                                                                                                                                                                                                                                                                                |
|                           | 650756                                                 |     | Stud, Rocker arm                                                                                                                                                                                                                                                                                                                |
|                           | 33487                                                  |     | * "O" Ring (Also Incl. in 251)                                                                                                                                                                                                                                                                                                  |
|                           | 33488                                                  |     | Cover, Rocker arm                                                                                                                                                                                                                                                                                                               |
|                           | 31958A                                                 |     | * Gasket, Breather (Also Incl. in 251)                                                                                                                                                                                                                                                                                          |
|                           | 33489                                                  |     | Body Assy., Breather                                                                                                                                                                                                                                                                                                            |
|                           |                                                        |     |                                                                                                                                                                                                                                                                                                                                 |
|                           | 32776                                                  |     | Tube, Breather                                                                                                                                                                                                                                                                                                                  |
|                           | 33490                                                  |     | Tube, Breather                                                                                                                                                                                                                                                                                                                  |
|                           | 30102                                                  |     | * Screw, 10-32 x 5/8" (Also Incl. in 25 1)                                                                                                                                                                                                                                                                                      |
|                           | 650738                                                 |     | Screw, 1/4-20 x 5/8"                                                                                                                                                                                                                                                                                                            |
|                           | 35471                                                  |     | * Gasket, Air cleaner                                                                                                                                                                                                                                                                                                           |
|                           | 35472                                                  |     | Bracket, Air cleaner                                                                                                                                                                                                                                                                                                            |
| 114                       | 650399                                                 |     | Screw, 10-32 x 5/8"                                                                                                                                                                                                                                                                                                             |
| 115                       | 32008                                                  |     | Element, Air cleaner                                                                                                                                                                                                                                                                                                            |
| 116A                      | 32810                                                  |     | Cover, Air cleaner                                                                                                                                                                                                                                                                                                              |
| 117                       | 650513                                                 |     | Nut, Wing                                                                                                                                                                                                                                                                                                                       |
| 118                       | 650675                                                 |     | Washer, Flat                                                                                                                                                                                                                                                                                                                    |
|                           | 32426                                                  |     | Spacer, Screen                                                                                                                                                                                                                                                                                                                  |
|                           | 33776                                                  |     | Screen, Pulley                                                                                                                                                                                                                                                                                                                  |
|                           | 650670                                                 |     | Screw, 1/4-20 x 3/4"                                                                                                                                                                                                                                                                                                            |
|                           | 27070                                                  |     | Washer, Lock                                                                                                                                                                                                                                                                                                                    |
|                           | 650744                                                 |     | Screw, 10-24 x 7/8"                                                                                                                                                                                                                                                                                                             |
|                           | 33467                                                  |     | Tube extension, Oil fill                                                                                                                                                                                                                                                                                                        |
|                           | 32577                                                  |     | Cover, Cylinder NOTE: Determine the gap between the cover                                                                                                                                                                                                                                                                       |
| 140                       | SZSI I                                                 |     | and the machined surface on the cylinder, which can be from .001" up to .007", in which case no shim gaskets will be required. Use of gaskets must be limited to a combined total of .010" thick. Steel spacersmust be used as required to eli                                                                                  |
|                           | 792028<br>31971                                        |     | Screw, 5/16-18 x 7/8"  * Gasket, Shim (.004/.005 thick) NOTE: Determine the gap between the cover and the machined surface on the cylinder, which can be from .001" up to .007", in which case no shim gaskets will be required. Use of gaskets must be limited to a combined total of .010" thick. Steel spacersmust be used a |
| 156                       | 31972                                                  |     | * Gasket, Shim (.005/.007 thick) NOTE: Determine the gap between the cover and the machined surface on the cylinder, which can be from .001" up to .007", in which case no shim gaskets will be required. Use of gaskets must be limited to a combined total of .010" thick. Steel spacersmust be used a                        |
| 157                       | 32031                                                  |     | * Spacer, Steel (.010 thick) NOTE: Determine the gap between the cover and the machined surface on the cylinder, which can be from .001" up to .007", in which case no shim gaskets will be required. Use of gaskets must be limited to a combined total of .010" thick. Steel spacersmust be used as re                        |
| 159<br>160<br>161<br>169A | 610118<br>610750<br>610408<br>610908<br>27793<br>28942 |     | Cover, Spark plug Grommet, Lead wire Nut, 8-32 Terminal, Female Clip, Conduit Screw, 10-32 x 3/8"                                                                                                                                                                                                                               |

| Ref # | Part Number     | Qty | Description                                                                          |
|-------|-----------------|-----|--------------------------------------------------------------------------------------|
| 189   | 33984A          |     | Dipstick (Incl. 190)                                                                 |
| 190   | 33590           |     | "O" Ring                                                                             |
| 191   | 33893A          |     | Tube, Oil filler                                                                     |
| 244B  | 31752           |     | Decal, Air cleaner                                                                   |
| 244   | 34346           |     | Decal, Instruction                                                                   |
| 244A  | 550223          |     | Decal, Name                                                                          |
| 246   | 631687          |     | Valve, Seat & Spring Assy.                                                           |
| 247   | 631857          |     | Carburetor (Incl. 54 & 246) (Refer to Division 5, Section A, page 124 for breakdown) |
|       | 33516G<br>35075 |     | * Gasket Set (Incl. items marked *) "O" Ring Kit (Incl. Nos. items marked +)         |

## ILLUSTRATION SHOWS TYPICAL PARTS ONLY. ORDER BY PART NUMBER. PARTS NOT LISTED ARE SUPPLIED BY CEM.

| Ref # | Part Number | Qty | Description                                                    |
|-------|-------------|-----|----------------------------------------------------------------|
| 39    | 650736      |     | Screw, 10-16 x 3/8"                                            |
| 82    | 30063       |     | Screw, 1/4-20 x 1/2"                                           |
| 126A  | 35731       |     | Muffler (Incl. 126B)                                           |
| 132   | 33964       |     | Counterbalance Weight Ass'y. (Helical teeth) (Incl. 2 of 133)  |
| 133   | 33501       |     | Bearing, Needle                                                |
| 134   | 33502       |     | Shaft, Counterbalance                                          |
|       | 33503       |     | Washer, Thrust                                                 |
| 136   | 792017      |     | Ring, Retaining                                                |
|       | 33499       |     | Spacer                                                         |
|       | 33963       |     | Gear, Counterbalance weight (Helical teeth)                    |
| 141   |             |     | Gear, Counterbalance weight (Straight teeth) (For              |
|       |             |     | replacement see Ref. 132. Order correct kit for your           |
|       |             |     | enginemodel number.)                                           |
| 148   | 610902      |     | Alt.Coil Ass'y. (Incl.162,163,163A) ( 20 amp)                  |
| 149   | 650521      |     | Screw, 10-32 x 1-1/8"                                          |
| 153   | 792028      |     | Screw, 5/16-18 x 7/8"(Use w/32817 str .motor)                  |
| 153   | 650781      |     | Screw,5/16-18 x 11/16"(Use w/33835 st r.motor)                 |
| 162A  | 610903      |     | Connector, Flat                                                |
| 163A  | 610905      |     | Terminal                                                       |
| 163   | 610904      |     | Terminal                                                       |
|       | 730178      |     | Ech.Adapter Kit (Incl.210 & 211)(As r equired)                 |
|       | 34102B      |     | Gasket, Exhaust (Use as required)                              |
|       | 30196       |     | Screw, 5/16-18 x 3/4" (Use as require d)                       |
|       | 650736      |     | Screw, 10-16 x 3/8"                                            |
|       | 34276       |     | Cover plate, Blower housing                                    |
| 238   | 730212      |     | Adapter Plate Kit (Optional) NOTE: If you are having           |
|       |             |     | mounting problems in using a HH100 thru0H180 inplace of a      |
|       |             |     | large frame competitivebrand, we would like to call your       |
|       |             |     | attention to 730212 adapter plate kit. The kit converts the    |
|       |             |     | bottom mounting system found on HH100 thru 0H180 to a          |
|       |             |     | top mounting sys                                               |
| 249   | 33835       |     | Electric Starter Motor (12-Volt) (Refer to Division 5, Section |
|       |             |     | D for breakdown)                                               |
|       |             |     |                                                                |

## ILLUSTRATION SHOWS TYPICAL PARTS ONLY. ORDER BY PART NUMBER, PARTS NOT LISTED ARE SUPPLIED BY DEM.

| Ref # | Part Number Qt | y Description                                                              |
|-------|----------------|----------------------------------------------------------------------------|
| 114   | 650399         | Screw, 10-32 x 5/8"                                                        |
| 115   | 32008          | Element, Air cleaner                                                       |
| 117   | 650513         | Nut, Wing                                                                  |
| 119   | 32426          | Spacer, Screen                                                             |
| 122   | 650670         | Screw, 1/4-20 x 3/4"                                                       |
| 123   | 27070          | Washer, Lock                                                               |
| 143   | 29774          | Fuel Line (Braided 8.25")(21 cm)(As r equired)                             |
| 143   | 30705          | Fuel Line (Braided 16")(41 cm)(As req uired)                               |
| 143   | 30962          | Fuel Line (Braided 32")(81 cm)(As req uired)                               |
| 171A  | 28566          | Fitting, Fuel line                                                         |
| 178   | 410144B        | Fuel Cap (White Plastic)(Std)(As requ ired)                                |
| 178   | 34210          | Fuel Cap (Red Plastic) (Spurt resistant, High profile) (Use as required)   |
| 196   | 26460          | Clamp, Fuel line (Use as required)                                         |
|       | 730134         | Rewind Starter Kit (Incl.120A, 121, 122, 187, 188 & 248) (Use as required) |