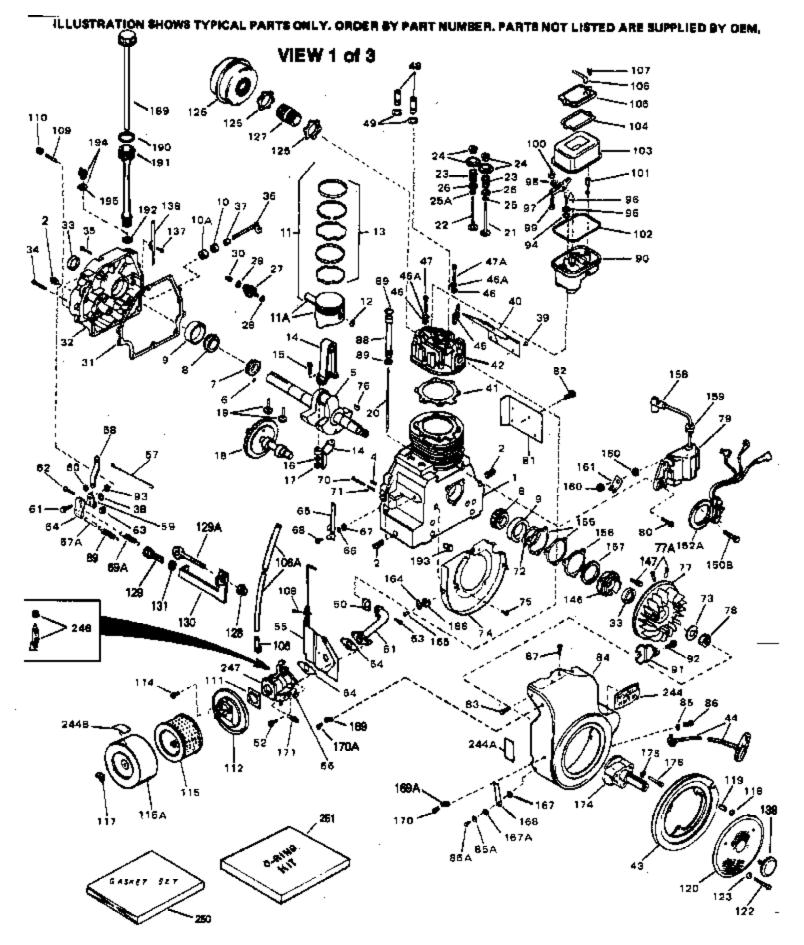

|                                                                            | Part Number Q                                                                                                                                                                                                                                                                                                                                                                                                            |                                                                                                                                                                                                                                                                                                                                                                                                                                                                                                                                                                                                                                                                                                                                                                                                                                                                                                                                                                                                                                                                                                                                                                                                                                                                                                                                                                                                                                                                                                                                                                                                                                                                                                                                                                                                                                                                                                                                                                                                                                                                                                                                                                                                                                                                                                                                                                                                 |
|----------------------------------------------------------------------------|--------------------------------------------------------------------------------------------------------------------------------------------------------------------------------------------------------------------------------------------------------------------------------------------------------------------------------------------------------------------------------------------------------------------------|-------------------------------------------------------------------------------------------------------------------------------------------------------------------------------------------------------------------------------------------------------------------------------------------------------------------------------------------------------------------------------------------------------------------------------------------------------------------------------------------------------------------------------------------------------------------------------------------------------------------------------------------------------------------------------------------------------------------------------------------------------------------------------------------------------------------------------------------------------------------------------------------------------------------------------------------------------------------------------------------------------------------------------------------------------------------------------------------------------------------------------------------------------------------------------------------------------------------------------------------------------------------------------------------------------------------------------------------------------------------------------------------------------------------------------------------------------------------------------------------------------------------------------------------------------------------------------------------------------------------------------------------------------------------------------------------------------------------------------------------------------------------------------------------------------------------------------------------------------------------------------------------------------------------------------------------------------------------------------------------------------------------------------------------------------------------------------------------------------------------------------------------------------------------------------------------------------------------------------------------------------------------------------------------------------------------------------------------------------------------------------------------------|
| 2<br>2<br>2<br>2<br>2<br>2<br>4                                            | 33823A<br>31927<br>28483<br>9556<br>28534<br>27652<br>33977B                                                                                                                                                                                                                                                                                                                                                             | Cylinder (Incl. 2, 4 & 33) (3-5/16" B ore)<br>Pipe Plug, 3/8-18 sq. head (Use as re quired)<br>Pipe Plug (3/8-18 hex countersunk) (A s req.)<br>Pipe Plug (3/4-14 sq.hd.)(As req.)(Bu y local)<br>Pipe Plug (1/8-27 sq. hd.) (Use as re quired)<br>Pipe Plug(1/8-27 hex c/sunk headless) (As req)<br>Pin, Dowel<br>Crankshaft (Incl. 6 thru 9) NOTE: When using this<br>crankshaft to repair older units equippedwith straight cut cam<br>and governor gears,it will be necessary to order 34751 helical<br>governor gear assembly and 34752 helical camshaft in order<br>to the complete the repair.                                                                                                                                                                                                                                                                                                                                                                                                                                                                                                                                                                                                                                                                                                                                                                                                                                                                                                                                                                                                                                                                                                                                                                                                                                                                                                                                                                                                                                                                                                                                                                                                                                                                                                                                                                                           |
| $\begin{array}{c} 7\\ 8\\ 9\\ 11\\ 11\\ 11\\ 11\\ 11A\\ 11A\\ 11A\\ 11A\\$ | 29783<br>31931<br>31932<br>31928<br>34508<br>34509<br>34510<br>32001C<br>32002B<br>32003B<br>31919<br>32004<br>32005<br>32006<br>33093A<br>34383<br>34384<br>32077<br>26073<br>28264<br>33470<br>33472<br>33471<br>33472<br>33471<br>33505<br>33645<br>33506<br>33645<br>33506<br>33646<br>33507<br>33508<br>34410<br>33509<br>33510<br>33509<br>33510<br>33510<br>33473<br>650745<br>35479<br>30590A<br>31948<br>31956B | Pin, Crankshaft gear<br>Gear, Crankshaft (Straight)<br>Bearing, Tapered roller<br>Cup, Bearing<br>Piston, Pin & Ring Set (Std.) (3-5/16 " Bore)<br>Piston, Pin & Ring Set (.020" OS)<br>Piston, Pin & Ring Set (.020" OS)<br>Piston & Pin Ass'y. (Std.)(3-5/16")(I ncl.12)<br>Piston & Pin Ass'y. (.010" OS) (Incl. 12)<br>Piston & Pin Ass'y. (.020" OS) (Incl. 12)<br>Piston & Pin Ass'y. (.020" OS) (Incl. 12)<br>Ring, Piston pin retaining<br>Ring Set (Std.) (3-5/16" Bore)<br>Ring Set (.020" OS)<br>Connecting Rod Assy.(.010" US)(Incl.1 5, 1 6 & 17)<br>Connecting Rod Assy.(.020" US)(Incl.1 5, 16, 17)<br>Connecting Rod Assy.(.020" US)(Incl.1 5, 16, 17)<br>Bolt, Connecting rod<br>Washer, Connecting rod<br>Nut Assy.<br>Camshaft (MCR) (Straight)<br>Lifter, Valve<br>Rod, Push<br>Intake Valve (Std.)<br>Exhaust Valve (Std.) |
| 34<br>35<br>36                                                             | 31950<br>650451<br>650588<br>32425<br>32426                                                                                                                                                                                                                                                                                                                                                                              | 194 & 195)<br>* Seal, Oil<br>Screw, 1/4-20 x 1"<br>Screw, 1/4-20 x 2"<br>Rod Assy., Governor<br>Spacer, Governor rod                                                                                                                                                                                                                                                                                                                                                                                                                                                                                                                                                                                                                                                                                                                                                                                                                                                                                                                                                                                                                                                                                                                                                                                                                                                                                                                                                                                                                                                                                                                                                                                                                                                                                                                                                                                                                                                                                                                                                                                                                                                                                                                                                                                                                                                                            |

| 38 29<br>39 65<br>40 33 |      | Ring, Retaining                               |
|-------------------------|------|-----------------------------------------------|
|                         | 0706 |                                               |
| 40 33                   | 0730 | Screw, 10-16 x 3/8"                           |
|                         | 495  | Cover, Cylinder head                          |
| 41 342                  | 225A | * Gasket, Cylinder head                       |
| 42 33                   |      | Head, Cylinder                                |
| 43 31                   |      | Pulley, Starter                               |
| 44 32                   |      | Rope Assy., Starter                           |
| 45 35                   |      | Spark Plug (RL-82C)                           |
| 46A 650                 |      | Washer, Flat                                  |
| 46 65                   |      | Washer, Belleville                            |
| 40 05<br>47A 65         |      |                                               |
|                         |      | Screw, 5/16-18 x 1-3/8"                       |
| 47 650                  |      | Screw, 5/16-18 x 1-3/4"                       |
| 48 73                   |      | Valve Guide Kit (Incl. 49)                    |
| 49 792                  |      | Ring, Retaining                               |
| 50 33                   |      | * Gasket, Intake pipe                         |
| 51 33                   |      | Pipe, Intake                                  |
| 52 65                   |      | Screw, Torx T-30, 5/16-18 x 1-1/8"            |
| 53 792                  | 2028 | Screw, 5/16-18 x 7/8"                         |
| 54 334                  | 476A | * Gasket, Carburetor                          |
| 55 334                  | 477A | Baffle, Air cleaner                           |
| 56 792                  | 2075 | Nut, Lock 5/16-24 (Used in early prod uction) |
| 57 334                  |      | Link, Governor lever-to-throttle leve r       |
| 57A 33                  |      | Link, Governor lever-to-throttle leve r       |
| 58 31                   |      | Lever, Governor                               |
| 59 31                   |      | Clamp, Governor lever                         |
| 60 65                   |      | Lockwasher, No. 10 E.T.                       |
| 61 30                   |      | Screw, 10-32 x 1/2"                           |
| 62 65                   |      | Screw, Torx T-25, 10-24 x 7/8"                |
| 63 79                   |      | Nut, 10-24                                    |
|                         |      |                                               |
| 64 31                   |      | Plate, Governor spring                        |
| 65 31                   |      | Lever Assy., Control                          |
| 66 28                   |      | Washer, Wave                                  |
| 67 31                   |      | Bushing, Governor lever                       |
| 68 65                   |      | Screw, 10-24 x 5/8"                           |
| 69A 33                  |      | Spring, Governor                              |
| 69 33                   |      | Spring, Governor                              |
| 70 65                   |      | Screw, 10-24 x 2"                             |
| 71 330                  | 099  | Spring                                        |
| 72 32                   | 599  | "O" Ring (Incl. in 251)                       |
| 73 65                   | 0666 | Washer, Lock                                  |
| 74 32                   | 579  | Baffle, Blower housing                        |
| 75 65                   | 0561 | Screw, 1/4-20 x 5/8"                          |
| 76 65                   |      | Key, Flywheel                                 |
| 77A 73                  |      | Trigger Pin Kit (Use as required)             |
| 77 610                  |      | Flywheel (w/ring gear)                        |
| 78 65                   |      | Nut, Flywheel                                 |
| 79 61                   |      | Solid State Magneto (Incl. 158 thru 1 61)     |
| 80 65                   |      | Screw, 1/4-20 x 3/4"                          |
|                         |      |                                               |
| 81 33                   |      | Extension, Blower housing                     |
| 83 65                   |      | Screw, 1/4-20 x 7/16"                         |
| 84 33                   |      | Blower Hsg.(Incl.218A,219)(For elec.s tarter) |
| 85 82                   |      | Washer, Lock                                  |
| 86A 65                  |      | Screw, 5/16-24 x 9/16"                        |
| 86 65                   |      | Screw, 5/16-24 x 3/8"                         |
| 87 65                   | 0752 | Screw, 1/4-20 x 7/16"                         |
| 88 354                  | 475  | Tube, Push rod                                |
| 00 00                   |      |                                               |
| 89 33                   | 481  | * "O" Ring (Also Incl. in 251)                |

|     |        | Qty | Description                                                                                                                                                                                                                                                                                                          |
|-----|--------|-----|----------------------------------------------------------------------------------------------------------------------------------------------------------------------------------------------------------------------------------------------------------------------------------------------------------------------|
| 91  | 33013  |     | Cover, Starter bubble                                                                                                                                                                                                                                                                                                |
| 92  | 650701 |     | Screw, 8-18 x 7/16"                                                                                                                                                                                                                                                                                                  |
| 94  | 33484  |     | * "O" Ring (Also Incl. in 251)                                                                                                                                                                                                                                                                                       |
| 95  | 650168 |     | Washer, Flat                                                                                                                                                                                                                                                                                                         |
| 96  | 32610A |     | Screw, 1/4-20 x 29/32"                                                                                                                                                                                                                                                                                               |
|     | 33485  |     | Arm, Rocker                                                                                                                                                                                                                                                                                                          |
|     | 33486  |     | Ring, Retaining                                                                                                                                                                                                                                                                                                      |
|     | 650755 |     | Screw, 1/4-20 x 3/4"                                                                                                                                                                                                                                                                                                 |
|     | 650864 |     | Nut, Hex, 1/4-20                                                                                                                                                                                                                                                                                                     |
|     | 650756 |     | Stud, Rocker arm                                                                                                                                                                                                                                                                                                     |
|     | 33487  |     | * "O" Ring (Also Incl. in 251)                                                                                                                                                                                                                                                                                       |
|     | 33488  |     | Cover, Rocker arm                                                                                                                                                                                                                                                                                                    |
|     | 31958A |     | * Gasket, Breather (Also Incl. in 251)                                                                                                                                                                                                                                                                               |
|     | 33489  |     | Body Assy., Breather                                                                                                                                                                                                                                                                                                 |
|     | 33490  |     | Tube, Breather                                                                                                                                                                                                                                                                                                       |
|     | 30102  |     | * Screw, 10-32 x 5/8" (Also Incl. in 25 1)                                                                                                                                                                                                                                                                           |
|     | 650738 |     | Screw, 1/4-20 x 5/8"                                                                                                                                                                                                                                                                                                 |
|     | 35471  |     |                                                                                                                                                                                                                                                                                                                      |
|     |        |     | * Gasket, Air cleaner                                                                                                                                                                                                                                                                                                |
|     | 35472  |     | Bracket, Air cleaner                                                                                                                                                                                                                                                                                                 |
|     | 650399 |     | Screw, 10-32 x 5/8"                                                                                                                                                                                                                                                                                                  |
|     | 32008  |     | Element, Air cleaner                                                                                                                                                                                                                                                                                                 |
|     | 32810  |     | Cover, Air cleaner                                                                                                                                                                                                                                                                                                   |
|     | 650513 |     | Nut, Wing                                                                                                                                                                                                                                                                                                            |
|     | 31992  |     | Spacer, Screen                                                                                                                                                                                                                                                                                                       |
|     | 33776  |     | Screen, Pulley                                                                                                                                                                                                                                                                                                       |
|     | 650680 |     | Screw, 1/4-20 x 1-1/2"                                                                                                                                                                                                                                                                                               |
|     | 27070  |     | Washer, Lock                                                                                                                                                                                                                                                                                                         |
| 146 | 32577  |     | Cover, Cylinder NOTE: Determine the gap between the cover<br>and the machined surface on the cylinder, which can be<br>from .001" up to .007", in which case no shim gaskets will be<br>required. Use of gaskets must be limited to a combined total<br>of .010" thick. Steel spacersmust be used as required to eli |
| 147 | 792028 |     | Screw, 5/16-18 x 7/8"                                                                                                                                                                                                                                                                                                |
|     | 650399 |     | Screw, 10-32 x 5/8"                                                                                                                                                                                                                                                                                                  |
|     | 610983 |     | Stator Plate Assy. (w/exciter coil)                                                                                                                                                                                                                                                                                  |
|     | 31971  |     | * Gasket, Shim (.004/.005 thick) NOTE: Determine the gap                                                                                                                                                                                                                                                             |
| 155 | 515/1  |     | between the cover and the machined surface on the                                                                                                                                                                                                                                                                    |
|     |        |     | cylinder, which can be from .001" up to .007", in which case                                                                                                                                                                                                                                                         |
|     |        |     | no shim gaskets will be required. Use of gaskets must be                                                                                                                                                                                                                                                             |
|     |        |     | limited to a combined total of .010" thick. Steel                                                                                                                                                                                                                                                                    |
|     |        |     | spacersmust be used a                                                                                                                                                                                                                                                                                                |
|     |        |     | spacersinusi be used a                                                                                                                                                                                                                                                                                               |
| 156 | 31972  |     | * Gasket, Shim (.005/.007 thick) NOTE: Determine the gap                                                                                                                                                                                                                                                             |
|     |        |     | between the cover and the machined surface on the                                                                                                                                                                                                                                                                    |
|     |        |     | cylinder, which can be from .001" up to .007", in which case                                                                                                                                                                                                                                                         |
|     |        |     | no shim gaskets will be required. Use of gaskets must be                                                                                                                                                                                                                                                             |
|     |        |     | limited to a combined total of .010" thick. Steel                                                                                                                                                                                                                                                                    |
|     |        |     | spacersmust be used a                                                                                                                                                                                                                                                                                                |
|     | 00004  |     | ·                                                                                                                                                                                                                                                                                                                    |
| 157 | 32031  |     | * Spacer, Steel (.010 thick) NOTE: Determine the gap                                                                                                                                                                                                                                                                 |
|     |        |     | between the cover and the machined surface on the                                                                                                                                                                                                                                                                    |
|     |        |     | cylinder, which can be from .001" up to .007", in which case                                                                                                                                                                                                                                                         |
|     |        |     | no shim gaskets will be required. Use of gaskets must be                                                                                                                                                                                                                                                             |
|     |        |     | limited to a combined total of .010" thick. Steel                                                                                                                                                                                                                                                                    |
|     |        |     | spacersmust be used as re                                                                                                                                                                                                                                                                                            |
| 150 | 610118 |     | Cover Spark plug                                                                                                                                                                                                                                                                                                     |
|     | 610750 |     | Cover, Spark plug                                                                                                                                                                                                                                                                                                    |
|     | 610408 |     | Grommet, Lead wire                                                                                                                                                                                                                                                                                                   |
| 100 |        |     | Nut, 8-32                                                                                                                                                                                                                                                                                                            |

| Ref # | Part Number Qt  | / Description                                                                                                                       |
|-------|-----------------|-------------------------------------------------------------------------------------------------------------------------------------|
| 161   | 610908          | Terminal, Female                                                                                                                    |
| 164   | 33356           | Terminal                                                                                                                            |
| 165   | 650760          | Screw, 8-32 x 3/8"                                                                                                                  |
| 166   | 28545           | Grommet, Plastic                                                                                                                    |
| 167A  | 26073           | Washer, Flat                                                                                                                        |
| 167   | 650890          | Washer, Lock                                                                                                                        |
| 168   | 32039           | Switch, Stop                                                                                                                        |
| 189   | 33993A          | Dipstick (Incl. 190)                                                                                                                |
| 190   | 33590           | "O" Ring                                                                                                                            |
| 191   | 33992A          | Tube, Oil filler                                                                                                                    |
| 193   | 29443           | Clip, Wire                                                                                                                          |
| 244   | 34346           | Decal, Instruction                                                                                                                  |
| 244A  | 550223          | Decal, Name                                                                                                                         |
| 246   | 632024          | Valve, Seat & Spring Assy.                                                                                                          |
| 247   | 632032          | Carburetor (Incl. 54 & 246) (Refer to Division 5, Section A, page 160 for breakdown) (Refer to Division 5, Section D for breakdown) |
|       | 33516G<br>35075 | * Gasket Set (Incl. items marked *)<br>"O" Ring Kit (Incl. Nos. items marked +)                                                     |