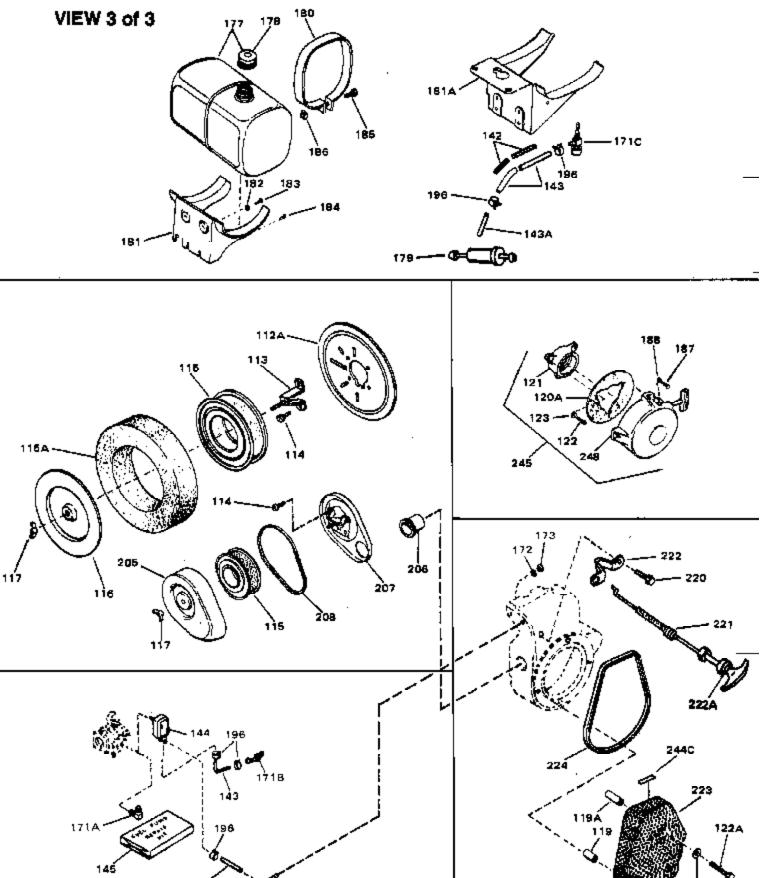

| Ref # | Part Number Qt  | / Description                                                                                                                       |
|-------|-----------------|-------------------------------------------------------------------------------------------------------------------------------------|
| 161   | 610908          | Terminal, Female                                                                                                                    |
| 164   | 33356           | Terminal                                                                                                                            |
| 165   | 650760          | Screw, 8-32 x 3/8"                                                                                                                  |
| 166   | 28545           | Grommet, Plastic                                                                                                                    |
| 167A  | 26073           | Washer, Flat                                                                                                                        |
| 167   | 650890          | Washer, Lock                                                                                                                        |
| 168   | 32039           | Switch, Stop                                                                                                                        |
| 189   | 33993A          | Dipstick (Incl. 190)                                                                                                                |
| 190   | 33590           | "O" Ring                                                                                                                            |
| 191   | 33992A          | Tube, Oil filler                                                                                                                    |
| 193   | 29443           | Clip, Wire                                                                                                                          |
| 244   | 34346           | Decal, Instruction                                                                                                                  |
| 244A  | 550223          | Decal, Name                                                                                                                         |
| 246   | 632024          | Valve, Seat & Spring Assy.                                                                                                          |
| 247   | 632032          | Carburetor (Incl. 54 & 246) (Refer to Division 5, Section A, page 160 for breakdown) (Refer to Division 5, Section D for breakdown) |
|       | 33516G<br>35075 | * Gasket Set (Incl. items marked *)<br>"O" Ring Kit (Incl. Nos. items marked +)                                                     |

| Ref # | Part Number | Qty Description                                                                                                                                                                                                                                                                                                           |
|-------|-------------|---------------------------------------------------------------------------------------------------------------------------------------------------------------------------------------------------------------------------------------------------------------------------------------------------------------------------|
| 39    | 650736      | Screw, 10-16 x 3/8"                                                                                                                                                                                                                                                                                                       |
| 126A  | 35731       | Muffler (Incl. 126B)                                                                                                                                                                                                                                                                                                      |
| 141   |             | Gear, Counterbalance weight (Straight teeth) (For replacement see Ref. 132. Order correct kit for your enginemodel number.)                                                                                                                                                                                               |
| 153   | 792028      | Screw, 5/16-18 x 7/8"(Use w/32817 str .motor)                                                                                                                                                                                                                                                                             |
| 153   | 650781      | Screw,5/16-18 x 11/16"(Use w/33835 st r.motor)                                                                                                                                                                                                                                                                            |
| 209   | 730178      | Ech.Adapter Kit (Incl.210 & 211)(As r equired)                                                                                                                                                                                                                                                                            |
| 210   | 34102B      | Gasket, Exhaust (Use as required)                                                                                                                                                                                                                                                                                         |
| 211   | 30196       | Screw, 5/16-18 x 3/4" (Use as require d)                                                                                                                                                                                                                                                                                  |
| 238   | 730212      | Adapter Plate Kit (Optional) NOTE: If you are having<br>mounting problems in using a HH100 thru0H180 inplace of a<br>large frame competitivebrand, we would like to call your<br>attention to 730212 adapter plate kit. The kit converts the<br>bottom mounting system found on HH100 thru 0H180 to a<br>top mounting sys |

ILLUSTRATION SHOWS TYPICAL PARTS ONLY. ORDER BY PART NUMBER. PARTS NOT LISTED ARE SUPPLIED BY DEM.

143

1710 196

122

185 650488

186 650456

196 26460 245 730134

| Ref # | Part Number | Qty Description                                                          |
|-------|-------------|--------------------------------------------------------------------------|
| 114   | 650399      | Screw, 10-32 x 5/8"                                                      |
| 115   | 32008       | Element, Air cleaner                                                     |
| 117   | 650513      | Nut, Wing                                                                |
| 119   | 31992       | Spacer, Screen                                                           |
| 122   | 650680      | Screw, 1/4-20 x 1-1/2"                                                   |
| 123   | 27070       | Washer, Lock                                                             |
| 143   | 29774       | Fuel Line (Braided 8.25")(21 cm)(As r equired)                           |
| 143   | 30705       | Fuel Line (Braided 16")(41 cm)(As req uired)                             |
| 143   | 30962       | Fuel Line (Braided 32")(81 cm)(As req uired)                             |
| 144   | 33981       | Pump, Impulse fuel                                                       |
| 145   | 33010       | Repair Kit, Impulse fuel pump                                            |
| 171C  | 29683       | Valve, Fuel strainer & shut-off                                          |
| 171B  | 32958       | Fitting, Fuel pump                                                       |
| 177   | 33979       | Fuel Tank (Incl. 178)                                                    |
| 178   | 410144B     | Fuel Cap (White Plastic)(Std)(As requ ired)                              |
| 178   | 34210       | Fuel Cap (Red Plastic) (Spurt resistant, High profile) (Use as required) |
| 180   | 33980       | Strap, Fuel tank                                                         |
| 181   | 33978       | Bracket, Fuel tank                                                       |
| 182   | 650787      | Washer, Belleville                                                       |
| 183   | 650786      | Screw, 1/4-20 x 5/8"                                                     |
|       | 650785      | Screw, 5/16-18 x 5/8"                                                    |
|       | 0=0.400     |                                                                          |

Screw, 1/4-20 x 1-1/4"

(Use as required)

Clamp, Fuel line (Use as required)

Rewind Starter Kit (Incl.120A, 121, 122, 187, 188 & 248)

Nut, Lock