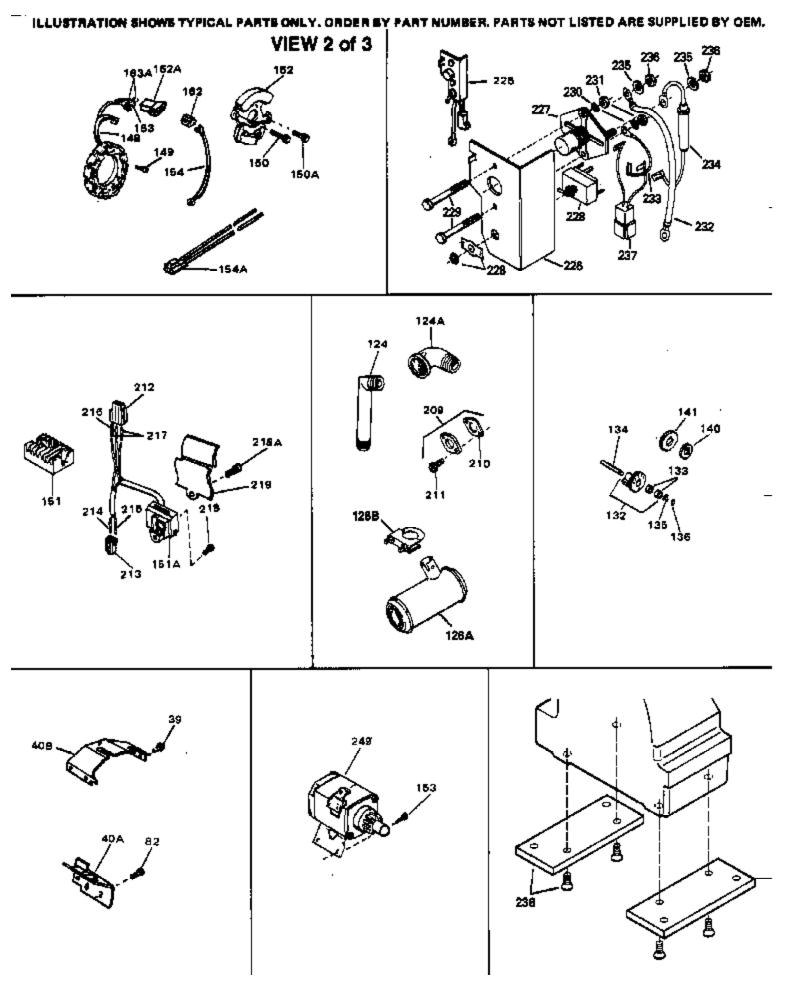

|     |        | Qty | Description                                                                                                                                                                                                                                                                                                          |
|-----|--------|-----|----------------------------------------------------------------------------------------------------------------------------------------------------------------------------------------------------------------------------------------------------------------------------------------------------------------------|
| 91  | 33013  |     | Cover, Starter bubble                                                                                                                                                                                                                                                                                                |
| 92  | 650701 |     | Screw, 8-18 x 7/16"                                                                                                                                                                                                                                                                                                  |
| 94  | 33484  |     | * "O" Ring (Also Incl. in 251)                                                                                                                                                                                                                                                                                       |
| 95  | 650168 |     | Washer, Flat                                                                                                                                                                                                                                                                                                         |
| 96  | 32610A |     | Screw, 1/4-20 x 29/32"                                                                                                                                                                                                                                                                                               |
|     | 33485  |     | Arm, Rocker                                                                                                                                                                                                                                                                                                          |
|     | 33486  |     | Ring, Retaining                                                                                                                                                                                                                                                                                                      |
|     | 650755 |     | Screw, 1/4-20 x 3/4"                                                                                                                                                                                                                                                                                                 |
|     | 650864 |     | Nut, Hex, 1/4-20                                                                                                                                                                                                                                                                                                     |
|     | 650756 |     | Stud, Rocker arm                                                                                                                                                                                                                                                                                                     |
|     | 33487  |     | * "O" Ring (Also Incl. in 251)                                                                                                                                                                                                                                                                                       |
|     | 33488  |     | Cover, Rocker arm                                                                                                                                                                                                                                                                                                    |
|     | 31958A |     | * Gasket, Breather (Also Incl. in 251)                                                                                                                                                                                                                                                                               |
|     | 33489  |     | Body Assy., Breather                                                                                                                                                                                                                                                                                                 |
|     | 33490  |     | Tube, Breather                                                                                                                                                                                                                                                                                                       |
|     | 30102  |     | * Screw, 10-32 x 5/8" (Also Incl. in 25 1)                                                                                                                                                                                                                                                                           |
|     | 650738 |     | Screw, 1/4-20 x 5/8"                                                                                                                                                                                                                                                                                                 |
|     | 35471  |     |                                                                                                                                                                                                                                                                                                                      |
|     |        |     | * Gasket, Air cleaner                                                                                                                                                                                                                                                                                                |
|     | 35472  |     | Bracket, Air cleaner                                                                                                                                                                                                                                                                                                 |
|     | 650399 |     | Screw, 10-32 x 5/8"                                                                                                                                                                                                                                                                                                  |
|     | 32008  |     | Element, Air cleaner                                                                                                                                                                                                                                                                                                 |
|     | 32810  |     | Cover, Air cleaner                                                                                                                                                                                                                                                                                                   |
|     | 650513 |     | Nut, Wing                                                                                                                                                                                                                                                                                                            |
|     | 31992  |     | Spacer, Screen                                                                                                                                                                                                                                                                                                       |
|     | 33776  |     | Screen, Pulley                                                                                                                                                                                                                                                                                                       |
|     | 650680 |     | Screw, 1/4-20 x 1-1/2"                                                                                                                                                                                                                                                                                               |
|     | 27070  |     | Washer, Lock                                                                                                                                                                                                                                                                                                         |
| 146 | 32577  |     | Cover, Cylinder NOTE: Determine the gap between the cover<br>and the machined surface on the cylinder, which can be<br>from .001" up to .007", in which case no shim gaskets will be<br>required. Use of gaskets must be limited to a combined total<br>of .010" thick. Steel spacersmust be used as required to eli |
| 147 | 792028 |     | Screw, 5/16-18 x 7/8"                                                                                                                                                                                                                                                                                                |
|     | 650399 |     | Screw, 10-32 x 5/8"                                                                                                                                                                                                                                                                                                  |
|     | 610983 |     | Stator Plate Assy. (w/exciter coil)                                                                                                                                                                                                                                                                                  |
|     | 31971  |     | * Gasket, Shim (.004/.005 thick) NOTE: Determine the gap                                                                                                                                                                                                                                                             |
| 155 | 515/1  |     | between the cover and the machined surface on the                                                                                                                                                                                                                                                                    |
|     |        |     | cylinder, which can be from .001" up to .007", in which case                                                                                                                                                                                                                                                         |
|     |        |     | no shim gaskets will be required. Use of gaskets must be                                                                                                                                                                                                                                                             |
|     |        |     | limited to a combined total of .010" thick. Steel                                                                                                                                                                                                                                                                    |
|     |        |     | spacersmust be used a                                                                                                                                                                                                                                                                                                |
|     |        |     | spacersinusi be used a                                                                                                                                                                                                                                                                                               |
| 156 | 31972  |     | * Gasket, Shim (.005/.007 thick) NOTE: Determine the gap                                                                                                                                                                                                                                                             |
|     |        |     | between the cover and the machined surface on the                                                                                                                                                                                                                                                                    |
|     |        |     | cylinder, which can be from .001" up to .007", in which case                                                                                                                                                                                                                                                         |
|     |        |     | no shim gaskets will be required. Use of gaskets must be                                                                                                                                                                                                                                                             |
|     |        |     | limited to a combined total of .010" thick. Steel                                                                                                                                                                                                                                                                    |
|     |        |     | spacersmust be used a                                                                                                                                                                                                                                                                                                |
|     | 00004  |     | ·                                                                                                                                                                                                                                                                                                                    |
| 157 | 32031  |     | * Spacer, Steel (.010 thick) NOTE: Determine the gap                                                                                                                                                                                                                                                                 |
|     |        |     | between the cover and the machined surface on the                                                                                                                                                                                                                                                                    |
|     |        |     | cylinder, which can be from .001" up to .007", in which case                                                                                                                                                                                                                                                         |
|     |        |     | no shim gaskets will be required. Use of gaskets must be                                                                                                                                                                                                                                                             |
|     |        |     | limited to a combined total of .010" thick. Steel                                                                                                                                                                                                                                                                    |
|     |        |     | spacersmust be used as re                                                                                                                                                                                                                                                                                            |
| 150 | 610118 |     | Cover Spark plug                                                                                                                                                                                                                                                                                                     |
|     | 610750 |     | Cover, Spark plug                                                                                                                                                                                                                                                                                                    |
|     | 610408 |     | Grommet, Lead wire                                                                                                                                                                                                                                                                                                   |
| 100 |        |     | Nut, 8-32                                                                                                                                                                                                                                                                                                            |

| Ref # | Part Number Qt  | / Description                                                                                                                       |
|-------|-----------------|-------------------------------------------------------------------------------------------------------------------------------------|
| 161   | 610908          | Terminal, Female                                                                                                                    |
| 164   | 33356           | Terminal                                                                                                                            |
| 165   | 650760          | Screw, 8-32 x 3/8"                                                                                                                  |
| 166   | 28545           | Grommet, Plastic                                                                                                                    |
| 167A  | 26073           | Washer, Flat                                                                                                                        |
| 167   | 650890          | Washer, Lock                                                                                                                        |
| 168   | 32039           | Switch, Stop                                                                                                                        |
| 189   | 33993A          | Dipstick (Incl. 190)                                                                                                                |
| 190   | 33590           | "O" Ring                                                                                                                            |
| 191   | 33992A          | Tube, Oil filler                                                                                                                    |
| 193   | 29443           | Clip, Wire                                                                                                                          |
| 244   | 34346           | Decal, Instruction                                                                                                                  |
| 244A  | 550223          | Decal, Name                                                                                                                         |
| 246   | 632024          | Valve, Seat & Spring Assy.                                                                                                          |
| 247   | 632032          | Carburetor (Incl. 54 & 246) (Refer to Division 5, Section A, page 160 for breakdown) (Refer to Division 5, Section D for breakdown) |
|       | 33516G<br>35075 | * Gasket Set (Incl. items marked *)<br>"O" Ring Kit (Incl. Nos. items marked +)                                                     |

| Ref # | Part Number | Qty Description                                                                                                                                                                                                                                                                                                           |
|-------|-------------|---------------------------------------------------------------------------------------------------------------------------------------------------------------------------------------------------------------------------------------------------------------------------------------------------------------------------|
| 39    | 650736      | Screw, 10-16 x 3/8"                                                                                                                                                                                                                                                                                                       |
| 126A  | 35731       | Muffler (Incl. 126B)                                                                                                                                                                                                                                                                                                      |
| 141   |             | Gear, Counterbalance weight (Straight teeth) (For replacement see Ref. 132. Order correct kit for your enginemodel number.)                                                                                                                                                                                               |
| 153   | 792028      | Screw, 5/16-18 x 7/8"(Use w/32817 str .motor)                                                                                                                                                                                                                                                                             |
| 153   | 650781      | Screw,5/16-18 x 11/16"(Use w/33835 st r.motor)                                                                                                                                                                                                                                                                            |
| 209   | 730178      | Ech.Adapter Kit (Incl.210 & 211)(As r equired)                                                                                                                                                                                                                                                                            |
| 210   | 34102B      | Gasket, Exhaust (Use as required)                                                                                                                                                                                                                                                                                         |
| 211   | 30196       | Screw, 5/16-18 x 3/4" (Use as require d)                                                                                                                                                                                                                                                                                  |
| 238   | 730212      | Adapter Plate Kit (Optional) NOTE: If you are having<br>mounting problems in using a HH100 thru0H180 inplace of a<br>large frame competitivebrand, we would like to call your<br>attention to 730212 adapter plate kit. The kit converts the<br>bottom mounting system found on HH100 thru 0H180 to a<br>top mounting sys |