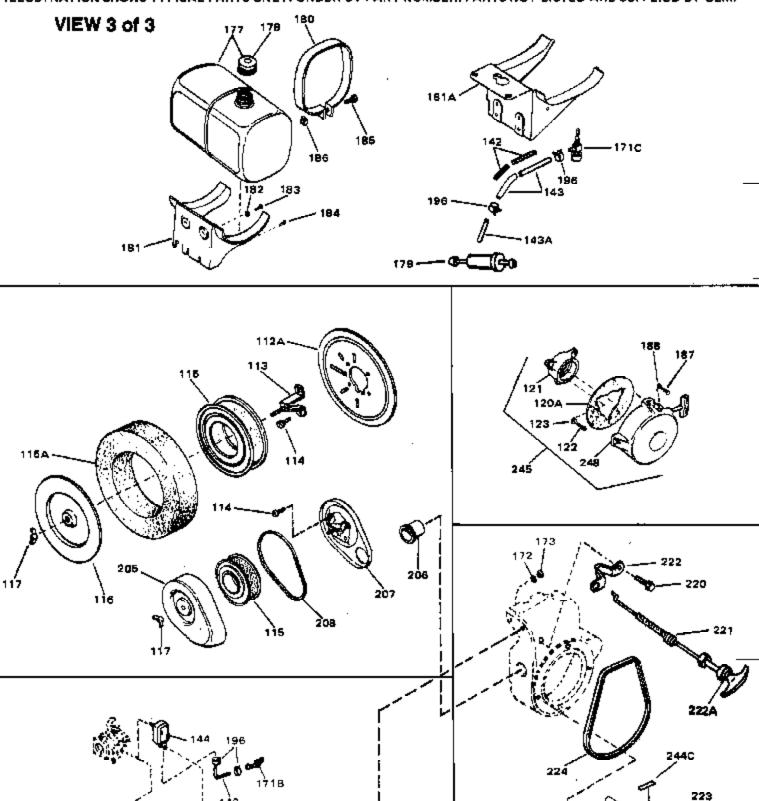

1714

145

143

1710 196

ILLUSTRATION SHOWS TYPICAL PARTS ONLY. ORDER BY PART NUMBER. PARTS NOT LISTED ARE SUPPLIED BY DEM.

119Á

122

122A

| Ref # | Part Number Qty | Description                                                                   |
|-------|-----------------|-------------------------------------------------------------------------------|
| 114   | 650399          | Screw, 10-32 x 5/8"                                                           |
| 115   | 32008           | Element, Air cleaner                                                          |
| 117   | 650513          | Nut, Wing                                                                     |
| 119   | 32426           | Spacer, Screen                                                                |
| 122   | 650670          | Screw, 1/4-20 x 3/4"                                                          |
| 123   | 27070           | Washer, Lock                                                                  |
| 123   | 650675          | Washer, Flat                                                                  |
| 143   | 29774           | Fuel Line (Braided 8.25")(21 cm)(As r equired)                                |
| 143   | 30705           | Fuel Line (Braided 16")(41 cm)(As req uired)                                  |
| 143   | 30962           | Fuel Line (Braided 32")(81 cm)(As req uired)                                  |
| 144   | 35018           | Pump, Impulse fuel                                                            |
| 145   | 33010           | Repair Kit, Impulse fuel pump                                                 |
| 171B  | 32958           | Fitting, Fuel pump                                                            |
| 178   | 410144B         | Fuel Cap (White Plastic)(Std)(As requ ired)                                   |
| 178   | 34210           | Fuel Cap (Red Plastic) (Spurt resistant, High profile) (Use as required)      |
|       |                 | . ,                                                                           |
|       | 26460           | Clamp, Fuel line (Use as required)                                            |
|       | 34193           | Cover, Air cleaner                                                            |
|       | 34194A          | Tube, Air cleaner                                                             |
|       | 35473           | Bracket, Air cleaner                                                          |
|       | 34197           | Gasket, Air cleaner                                                           |
| 245   | 730134          | Rewind Starter Kit (Incl.120A, 121, 122, 187, 188 & 248)<br>(Use as required) |