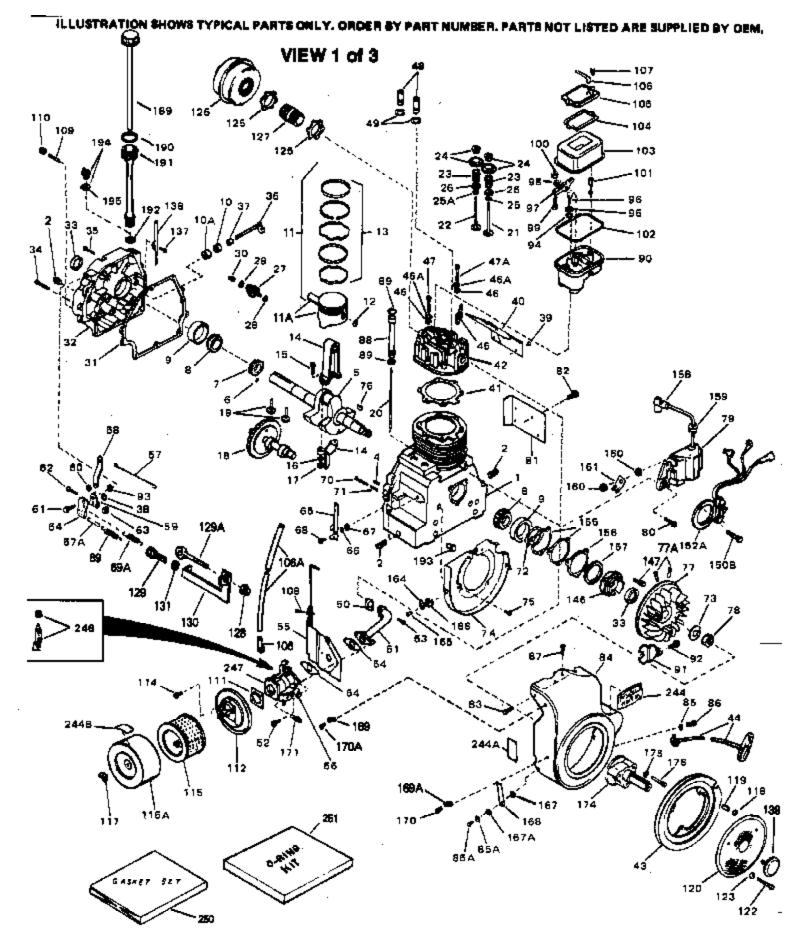

Page 1 of 9

|                                                                            | Part Number                                                                                                                                                                                                                                                                                                                                               | Qty |                                                                                                                                                                                                                                                                                                                                                                                                                                                                                                                                                                                                         |
|----------------------------------------------------------------------------|-----------------------------------------------------------------------------------------------------------------------------------------------------------------------------------------------------------------------------------------------------------------------------------------------------------------------------------------------------------|-----|---------------------------------------------------------------------------------------------------------------------------------------------------------------------------------------------------------------------------------------------------------------------------------------------------------------------------------------------------------------------------------------------------------------------------------------------------------------------------------------------------------------------------------------------------------------------------------------------------------|
| 2<br>2<br>2<br>2<br>2<br>2<br>4                                            | 33762B<br>31927<br>28483<br>9556<br>28534<br>27652<br>34445A                                                                                                                                                                                                                                                                                              |     | Cylinder (Incl. 2, 4 & 33) (3-5/16" B ore)<br>Pipe Plug, 3/8-18 sq. head (Use as re quired)<br>Pipe Plug (3/8-18 hex countersunk) (A s req.)<br>Pipe Plug (3/4-14 sq.hd.)(As req.)(Bu y local)<br>Pipe Plug (1/8-27 sq. hd.) (Use as re quired)<br>Pipe Plug(1/8-27 hex c/sunk headless) (As req)<br>Pin, Dowel<br>Crankshaft (Incl. 6 thru 9) NOTE: When using this<br>crankshaft to repair older units equipped with straight cut cam<br>and governor gears, it will be necessary to order 34751 helical<br>governor gear assembly and 34752 helical camshaft in order<br>to the complete the repair. |
| $\begin{array}{c} 7\\ 8\\ 9\\ 11\\ 11\\ 11\\ 11\\ 11A\\ 11A\\ 11A\\ 11A\\$ | 29783<br>31931<br>31932<br>31928<br>34508<br>34509<br>34510<br>32001C<br>32002B<br>32003B<br>31919<br>32004<br>32005<br>32006<br>33093A<br>34383<br>34384<br>32077<br>26073<br>28264<br>33470<br>33472<br>33471<br>33505<br>33645<br>33506<br>33646<br>33507<br>33508<br>33509<br>34410<br>33510<br>33473<br>650745<br>35479<br>30590A<br>31948<br>31956B |     |                                                                                                                                                                                                                                                                                                                                                                                                                                                                                                                                                                                                         |
| 33<br>34<br>35<br>36<br>37                                                 | 32580A<br>31950<br>650451<br>650588<br>32425<br>32426<br>29193                                                                                                                                                                                                                                                                                            |     | Cylinder Cover Assy.(Incl.2,33,36,37 & 38)<br>* Seal, Oil<br>Screw, 1/4-20 x 1"<br>Screw, 1/4-20 x 2"<br>Rod Assy., Governor<br>Spacer, Governor rod<br>Ring, Retaining                                                                                                                                                                                                                                                                                                                                                                                                                                 |

|    | Ded N. school   |     |                                                                                                    |
|----|-----------------|-----|----------------------------------------------------------------------------------------------------|
|    |                 |     |                                                                                                    |
|    | 650128          |     | rew, 10-24 x 1/2"                                                                                  |
|    | 34225A          |     | Sasket, Cylinder head                                                                              |
|    | 33763           |     | ad, Cylinder                                                                                       |
|    | 35552           |     | ark Plug (RL-82C)                                                                                  |
|    | 650691          |     | asher, Flat                                                                                        |
|    | 650690          |     | asher, Belleville                                                                                  |
|    | 650746          |     | rew, 5/16-18 x 1-3/8"                                                                              |
|    | 650692          |     | rew, 5/16-18 x 1-3/4"                                                                              |
|    | 730218          | Val | Ive Guide Kit (Incl. 49)                                                                           |
| 49 | 792035          | Rin | ng, Retaining                                                                                      |
| 50 | 33515A          | * G | Gasket, Intake pipe                                                                                |
| 51 | 33475           | Pip | be, Intake                                                                                         |
| 52 | 650378          | Scr | rew, Torx T-30, 5/16-18 x 1-1/8"                                                                   |
| 53 | 792028          | Scr | rew, 5/16-18 x 7/8"                                                                                |
| 54 | 33476A          | * G | Sasket, Carburetor                                                                                 |
| 55 | 34285           | Baf | iffle, Air extension                                                                               |
| 56 | 792075          | Nut | it, Lock 5/16-24 (Used in early prod uction)                                                       |
| 57 | 33478           |     | ik, Governor lever-to-throttle leve r                                                              |
| 58 | 31963           | Lev | ver, Governor                                                                                      |
|    | 31964           |     | amp, Governor lever                                                                                |
|    | 650518          |     | ckwasher, No. 10 E.T.                                                                              |
|    | 30312           |     | rew, 10-32 x 1/2"                                                                                  |
|    | 650544          |     | rew, Torx T-25, 10-24 x 7/8"                                                                       |
|    | 7975            |     | ıt, 10-24                                                                                          |
|    | 31965           |     | ate, Governor spring                                                                               |
|    | 31984A          |     | ver Assy., Control                                                                                 |
|    | 28558           |     | asher, Wave                                                                                        |
|    | 31966           |     | shing, Governor lever                                                                              |
|    | 650597          |     | rew, 10-24 x 5/8"                                                                                  |
|    | 31967           |     | ring, Governor                                                                                     |
|    | 650591          |     | rew, 10-24 x 2"                                                                                    |
|    | 33099           |     | ring                                                                                               |
|    | 32599           |     | " Ring (Incl. in 251)                                                                              |
|    | 650615          |     | asher, Flat                                                                                        |
|    | 32579           |     | iffle, Blower housing                                                                              |
|    | 650561          |     | rew, 1/4-20 x 5/8"                                                                                 |
|    | 650592          |     | y, Flywheel                                                                                        |
|    | 730201          |     | gger Pin Kit (Use as required)                                                                     |
|    | 610909          | -   | wheel                                                                                              |
|    | 650616          | •   | it, Flywheel                                                                                       |
|    | 610906          |     | lid State Magneto (Incl. 158 thru 1 61)                                                            |
|    | 650661          |     | rew, 1/4-20 x 3/4"                                                                                 |
|    | 30063           |     | rew, 1/4-20 x 3/4<br>rew, 1/4-20 x 1/2"                                                            |
|    | 650751          |     | rew, 1/4-20 x 1/2<br>rew, 1/4-20 x 7/16"                                                           |
|    | 34195B          |     | ower Hsg.(Incl.218,219)(For elec.st arter)                                                         |
|    | 8274            |     | <b>S</b> ( <b>1</b> , |
|    | 8274            |     | asher, Lock                                                                                        |
|    |                 |     | asher, Lock                                                                                        |
|    | 650595          |     | rew, 5/16-24 x 3/8"                                                                                |
|    | 650595          |     | rew, 5/16-24 x 3/8"                                                                                |
|    | 650752<br>25475 |     | rew, 1/4-20 x 7/16"                                                                                |
|    | 35475           |     | be, Push rod                                                                                       |
|    | 33481           |     | O" Ring (Also Incl. in 251)                                                                        |
|    | 34754           |     | ousing, Rocker arm                                                                                 |
|    | 33484           |     | O" Ring (Also Incl. in 251)                                                                        |
|    | 650168          |     | asher, Flat                                                                                        |
|    | 32610A          |     | rew, 1/4-20 x 29/32"                                                                               |
|    | 33485           |     | m, Rocker                                                                                          |
| 98 | 33486           | Rin | ng, Retaining                                                                                      |
|    |                 |     |                                                                                                    |

|     |        | Qty | Description                                                   |
|-----|--------|-----|---------------------------------------------------------------|
|     | 650755 |     | Screw, 1/4-20 x 3/4"                                          |
|     | 650864 |     | Nut, Hex, 1/4-20                                              |
|     | 650756 |     | Stud, Rocker arm                                              |
| 102 | 33487  |     | * "O" Ring (Also Incl. in 251)                                |
| 103 | 33488  |     | Cover, Rocker arm                                             |
| 104 | 31958A |     | * Gasket, Breather (Also Incl. in 251)                        |
| 105 | 33489  |     | Body Assy., Breather                                          |
|     | 33490  |     | Tube, Breather                                                |
|     | 30102  |     | * Screw, 10-32 x 5/8" (Also Incl. in 25 1)                    |
|     | 650738 |     | Screw, 1/4-20 x 5/8"                                          |
|     | 35471  |     |                                                               |
|     |        |     | * Gasket, Air cleaner                                         |
|     | 650399 |     | Screw, 10-32 x 5/8"                                           |
|     | 32008  |     | Element, Air cleaner                                          |
|     | 650513 |     | Nut, Wing                                                     |
|     | 8345   |     | Washer, Flat                                                  |
| 119 | 32426  |     | Spacer, Screen                                                |
| 120 | 32953  |     | Screen                                                        |
| 122 | 650670 |     | Screw, 1/4-20 x 3/4"                                          |
|     | 27070  |     | Washer, Lock                                                  |
|     | 650675 |     | Washer, Flat                                                  |
|     | 32577  |     | Cover, Cylinder NOTE: Determine the gap between the cover     |
| 110 | 02011  |     | and the machined surface on the cylinder, which can be        |
|     |        |     | from .001" up to .007", in which case no shim gaskets will be |
|     |        |     |                                                               |
|     |        |     | required. Use of gaskets must be limited to a combined total  |
|     |        |     | of .010" thick. Steel spacersmust be used as required to eli  |
| 147 | 792028 |     | Screw, 5/16-18 x 7/8"                                         |
|     | 31971  |     | * Gasket, Shim (.004/.005 thick) NOTE: Determine the gap      |
| 100 |        |     | between the cover and the machined surface on the             |
|     |        |     | cylinder, which can be from .001" up to .007", in which case  |
|     |        |     | no shim gaskets will be required. Use of gaskets must be      |
|     |        |     | limited to a combined total of .010" thick. Steel             |
|     |        |     |                                                               |
|     |        |     | spacersmust be used a                                         |
| 156 | 31972  |     | * Gasket, Shim (.005/.007 thick) NOTE: Determine the gap      |
|     |        |     | between the cover and the machined surface on the             |
|     |        |     | cylinder, which can be from .001" up to .007", in which case  |
|     |        |     | no shim gaskets will be required. Use of gaskets must be      |
|     |        |     | limited to a combined total of .010" thick. Steel             |
|     |        |     | spacersmust be used a                                         |
|     |        |     | spacersinusi be used a                                        |
| 157 | 32031  |     | * Spacer, Steel (.010 thick) NOTE: Determine the gap          |
|     |        |     | between the cover and the machined surface on the             |
|     |        |     | cylinder, which can be from .001" up to .007", in which case  |
|     |        |     | no shim gaskets will be required. Use of gaskets must be      |
|     |        |     | limited to a combined total of .010" thick. Steel             |
|     |        |     | spacersmust be used as re                                     |
|     |        |     | opartionities de loca do le                                   |
| 158 | 610118 |     | Cover, Spark plug                                             |
| 159 | 610750 |     | Grommet, Lead wire                                            |
|     | 610408 |     | Nut, 8-32                                                     |
|     | 610908 |     | Terminal, Female                                              |
|     | 32252  |     | Shaft, Flywheel extension                                     |
|     | 27513  |     | •                                                             |
|     |        |     | Lockwasher, Split                                             |
|     | 792051 |     | Screw, 1/4-20 x 1-3/4"                                        |
|     | 33068  |     | Dipstick (Incl. 190)                                          |
|     | 29985  |     | "O" Ring                                                      |
|     | 32352  |     | Tube, Oil filler                                              |
|     | 29673  |     | * Gasket, Oil filler tube                                     |
| 244 | 34346  |     | Decal, Instruction                                            |
|     |        |     |                                                               |

| Ref # Part Number | Qty Description                                                                      |
|-------------------|--------------------------------------------------------------------------------------|
| 244A 550223       | Decal, Name                                                                          |
| 246 632024        | Valve, Seat & Spring Assy.                                                           |
| 247 631718A       | Carburetor (Incl. 54 & 246) (Refer to Division 5, Section A, page 124 for breakdown) |
| 250 33516G        | * Gasket Set (Incl. items marked *)                                                  |
| 251 35075         | "O" Ring Kit (Incl. Nos. items marked +)                                             |