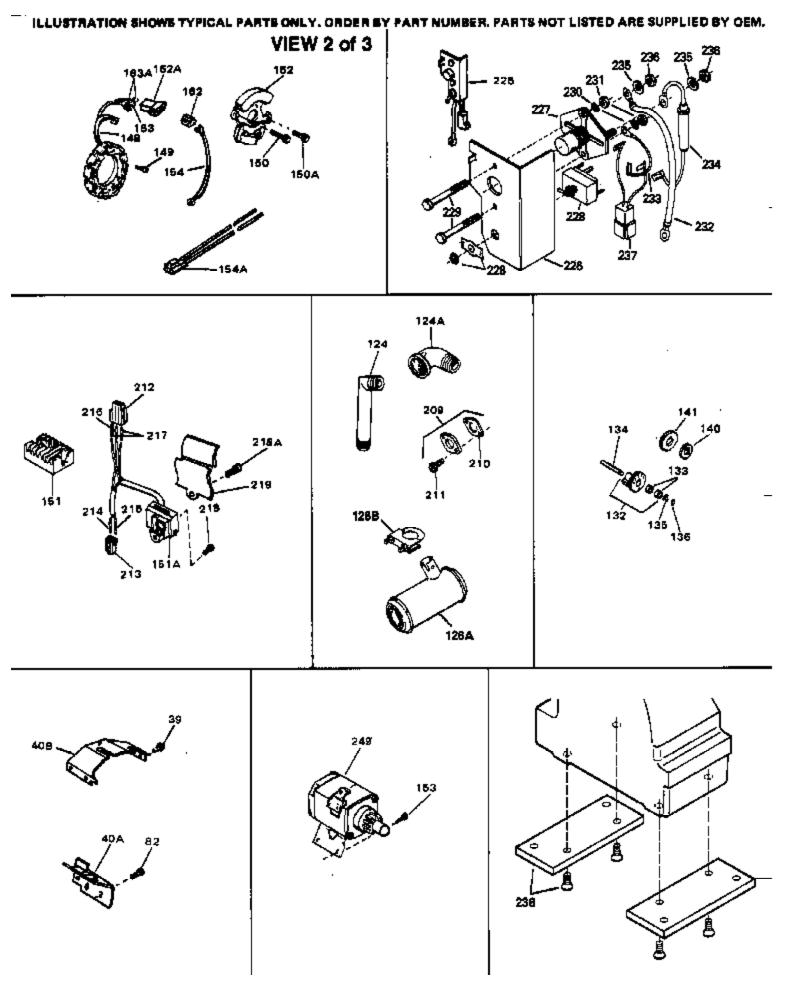

|      |        | / Description                                                                                                                                                                                                                                                                                                             |
|------|--------|---------------------------------------------------------------------------------------------------------------------------------------------------------------------------------------------------------------------------------------------------------------------------------------------------------------------------|
|      | 650128 | Screw, 10-24 x 1/2"                                                                                                                                                                                                                                                                                                       |
|      | 34284  | Cover, Cylinder head                                                                                                                                                                                                                                                                                                      |
|      | 34283  | Cover, Cylinder head                                                                                                                                                                                                                                                                                                      |
| 82   | 30063  | Screw, 1/4-20 x 1/2"                                                                                                                                                                                                                                                                                                      |
| 126A | 35731  | Muffler (Incl. 126B)                                                                                                                                                                                                                                                                                                      |
| 141  |        | Gear, Counterbalance weight (Straight teeth) (For replacement see Ref. 132. Order correct kit for your enginemodel number.)                                                                                                                                                                                               |
| 148  | 610902 | Alt.Coil Ass'y. (Incl.162,163,163A) ( 20 amp)                                                                                                                                                                                                                                                                             |
|      | 650521 | Screw, 10-32 x 1-1/8"                                                                                                                                                                                                                                                                                                     |
|      | 610996 | Regulator (20 Amp) (Incl. 212 thru 21 8)                                                                                                                                                                                                                                                                                  |
| 153  | 792028 | Screw, 5/16-18 x 7/8"(Use w/32817 str .motor)                                                                                                                                                                                                                                                                             |
| 153  | 650781 | Screw,5/16-18 x 11/16"(Use w/33835 st r.motor)                                                                                                                                                                                                                                                                            |
| 162A | 610903 | Connector, Flat                                                                                                                                                                                                                                                                                                           |
| 163A | 610905 | Terminal                                                                                                                                                                                                                                                                                                                  |
| 163  | 610904 | Terminal                                                                                                                                                                                                                                                                                                                  |
| 209  | 730178 | Ech.Adapter Kit (Incl.210 & 211)(As r equired)                                                                                                                                                                                                                                                                            |
|      | 34102B | Gasket, Exhaust (Use as required)                                                                                                                                                                                                                                                                                         |
|      | 30196  | Screw, 5/16-18 x 3/4" (Use as require d)                                                                                                                                                                                                                                                                                  |
|      | 610990 | Connector, Male                                                                                                                                                                                                                                                                                                           |
|      | 610921 | Connector                                                                                                                                                                                                                                                                                                                 |
|      | 610922 | Terminal                                                                                                                                                                                                                                                                                                                  |
|      | 610989 | Terminal                                                                                                                                                                                                                                                                                                                  |
|      | 610992 | Terminal, Female                                                                                                                                                                                                                                                                                                          |
|      | 610991 | Terminal, Female                                                                                                                                                                                                                                                                                                          |
|      | 30063  | Screw, 1/4-20 x 1/2"                                                                                                                                                                                                                                                                                                      |
| 238  | 730212 | Adapter Plate Kit (Optional) NOTE: If you are having<br>mounting problems in using a HH100 thru0H180 inplace of a<br>large frame competitivebrand, we would like to call your<br>attention to 730212 adapter plate kit. The kit converts the<br>bottom mounting system found on HH100 thru 0H180 to a<br>top mounting sys |
| 249  | 33835  | Electric Starter Motor (12-Volt) (Refer to Division 5, Section D for breakdown)                                                                                                                                                                                                                                           |