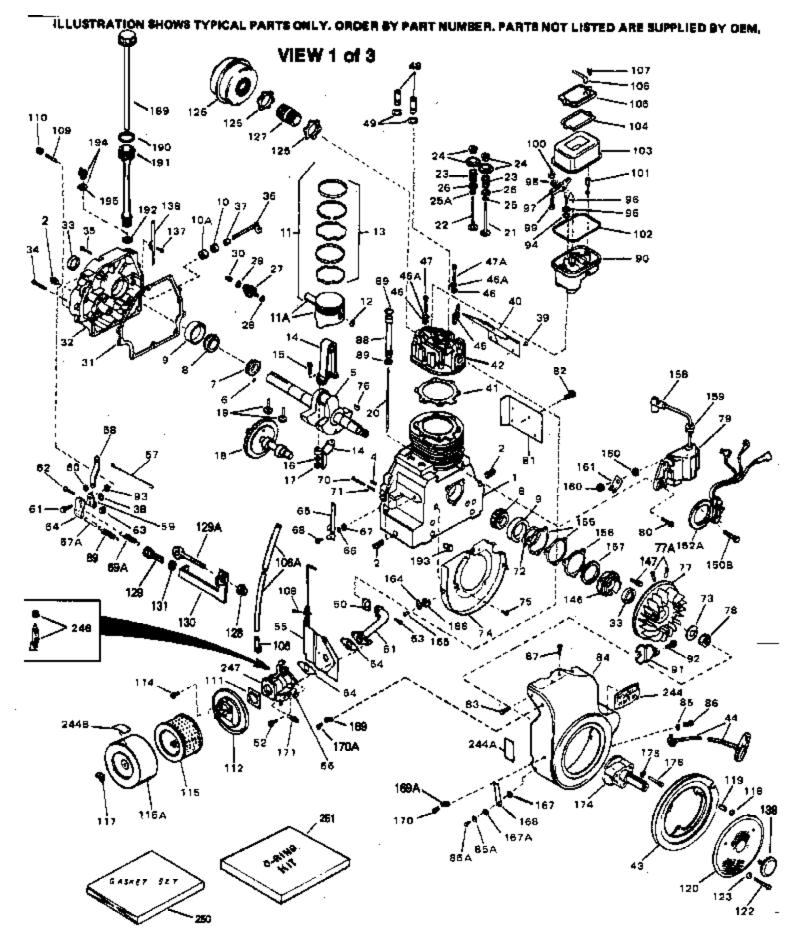

| Ref #                                                                                    | Part Number                                                                                                                                                                                                                                                                                                                                                        | Otv | Description                                                                                                                                                                                                                                                                                                                                                                                                                                                                                                                                                                                                                                                                                                                                                                                                                                                                                                                                                                                                                                                                                                                                                |
|------------------------------------------------------------------------------------------|--------------------------------------------------------------------------------------------------------------------------------------------------------------------------------------------------------------------------------------------------------------------------------------------------------------------------------------------------------------------|-----|------------------------------------------------------------------------------------------------------------------------------------------------------------------------------------------------------------------------------------------------------------------------------------------------------------------------------------------------------------------------------------------------------------------------------------------------------------------------------------------------------------------------------------------------------------------------------------------------------------------------------------------------------------------------------------------------------------------------------------------------------------------------------------------------------------------------------------------------------------------------------------------------------------------------------------------------------------------------------------------------------------------------------------------------------------------------------------------------------------------------------------------------------------|
| 2<br>2<br>2<br>2<br>2<br>4                                                               | 33823A<br>31927<br>28483<br>9556<br>28534<br>27652<br>33397A                                                                                                                                                                                                                                                                                                       |     | Cylinder (Incl. 2, 4 & 33) (3-5/16" B ore)<br>Pipe Plug, 3/8-18 sq. head (Use as re quired)<br>Pipe Plug (3/8-18 hex countersunk) (A s req.)<br>Pipe Plug (3/4-14 sq.hd.)(As req.)(Bu y local)<br>Pipe Plug (1/8-27 sq. hd.) (Use as re quired)<br>Pipe Plug(1/8-27 hex c/sunk headless) (As req)<br>Pin, Dowel<br>Crankshaft (Incl. 6 thru 9) NOTE: When using this<br>crankshaft to repair older units equippedwith straight cut cam<br>and governor gears,it will be necessary to order 34751 helical<br>governor gear assembly and 34752 helical camshaft in order<br>to the complete the repair.                                                                                                                                                                                                                                                                                                                                                                                                                                                                                                                                                      |
| 7<br>8<br>9<br>11<br>11<br>11<br>11<br>11<br>11<br>11<br>11<br>11<br>11<br>11<br>11<br>1 | 29783<br>34692<br>31932<br>31928<br>34508<br>34509<br>34510<br>32001C<br>32002B<br>32003B<br>31919<br>32004<br>32005<br>32006<br>33093A<br>34383<br>34384<br>32077<br>26073<br>28264<br>34752<br>33472<br>33471<br>33505<br>33645<br>33645<br>33506<br>33646<br>33507<br>33508<br>34410<br>33509<br>33510<br>34751<br>650745<br>35479<br>35322<br>31956B<br>32580A |     | Pin, Crankshaft gear<br>Gear Crankshaft (Helical)<br>Bearing, Tapered roller<br>Cup, Bearing<br>Piston, Pin & Ring Set (Std.) (3-5/16 " Bore)<br>Piston, Pin & Ring Set (.020" OS)<br>Piston & Pin Ass'y. (Std.)(3-5/16")(1 ncl.12)<br>Piston & Pin Ass'y. (.010" OS) (Incl. 12)<br>Piston & Pin Ass'y. (.020" OS) (Incl. 12)<br>Piston & Pin Ass'y. (.020" OS) (Incl. 12)<br>Ring, Piston pin retaining<br>Ring Set (Std.) (3-5/16" Bore)<br>Ring Set (.010" OS)<br>Ring Set (.020" OS)<br>Connecting Rod Assy.(Std.)(Incl.15, 1 6 & 17)<br>Connecting Rod Assy.(O10" US)(Incl.1 5,16,17)<br>Connecting Rod Assy.(.020" US)(Incl.1 5,16,17)<br>Bolt, Connecting rod<br>Nut Assy.<br>Camshaft (MCR) (Helical)<br>Lifter, Valve<br>Rod, Push<br>Intake Valve (Std.)<br>Exhaust Valve (Std.)<br>Exhaust Valve (Std.)<br>Exhaust Valve (1/32" OS)<br>Spring, Valve<br>Retainer & Cap Set, Keeper valve<br>* "O" Ring (Exhaust only) (Also Incl. in 251)<br>* "O" Ring (Intake only) (Also Incl. in 251)<br>Cap, Valve<br>Governor Gear Ass'y. (Helical)<br>Washer, Flat<br>Washer, Flat (Use with 35322 spool)<br>Spool, Governor<br>* Gasket, Cylinder cover |
| 33<br>34<br>35<br>36<br>37<br>38                                                         | 32580A<br>31950<br>650451<br>650588<br>32425<br>32426<br>29193<br>650736                                                                                                                                                                                                                                                                                           |     | Cylinder Cover Assy.(Incl.2,33,36,37 & 38)<br>* Seal, Oil<br>Screw, 1/4-20 x 1"<br>Screw, 1/4-20 x 2"<br>Rod Assy., Governor<br>Spacer, Governor rod<br>Ring, Retaining<br>Screw, 10-16 x 3/8"                                                                                                                                                                                                                                                                                                                                                                                                                                                                                                                                                                                                                                                                                                                                                                                                                                                                                                                                                             |

|                                  | Part Number Qty                   |                                                                                                       |
|----------------------------------|-----------------------------------|-------------------------------------------------------------------------------------------------------|
|                                  | 33495                             | Cover, Cylinder head                                                                                  |
| 41                               | 34225A                            | * Gasket, Cylinder head                                                                               |
| 42                               | 33763                             | Head, Cylinder                                                                                        |
| 45                               | 35552                             | Spark Plug (RL-82C)                                                                                   |
| 46A                              | 650691                            | Washer, Flat                                                                                          |
|                                  | 650690                            | Washer, Belleville                                                                                    |
|                                  | 650692                            | Screw, 5/16-18 x 1-3/4"                                                                               |
|                                  | 650746                            | Screw, 5/16-18 x 1-3/8"                                                                               |
|                                  | 730218                            | Valve Guide Kit (Incl. 49)                                                                            |
|                                  | 792035                            | Ring, Retaining                                                                                       |
|                                  | 33515A                            | * Gasket, Intake pipe                                                                                 |
|                                  | 33475                             | Pipe, Intake                                                                                          |
|                                  |                                   | •                                                                                                     |
|                                  | 650378                            | Screw, Torx T-30, 5/16-18 x 1-1/8"                                                                    |
|                                  | 792028                            | Screw, 5/16-18 x 7/8"                                                                                 |
|                                  | 33476A                            | * Gasket, Carburetor                                                                                  |
|                                  | 33477A                            | Baffle, Air cleaner                                                                                   |
|                                  | 792075                            | Nut, Lock 5/16-24 (Used in early prod uction)                                                         |
| 57                               | 33478                             | Link, Governor lever-to-throttle leve r                                                               |
| 58                               | 31963                             | Lever, Governor                                                                                       |
| 59                               | 31964                             | Clamp, Governor lever                                                                                 |
| 60                               | 650518                            | Lockwasher, No. 10 E.T.                                                                               |
| 61                               | 30312                             | Screw, 10-32 x 1/2"                                                                                   |
|                                  | 650544                            | Screw, Torx T-25, 10-24 x 7/8"                                                                        |
|                                  | 7975                              | Nut, 10-24                                                                                            |
|                                  | 31965                             | Plate, Governor spring                                                                                |
|                                  | 35559                             | Lever Assy., Control                                                                                  |
|                                  | 28558                             | •                                                                                                     |
|                                  |                                   | Washer, Wave                                                                                          |
|                                  | 31966                             | Bushing, Governor lever                                                                               |
|                                  | 650597                            | Screw, 10-24 x 5/8"                                                                                   |
|                                  | 31967                             | Spring, Governor                                                                                      |
|                                  | 650591                            | Screw, 10-24 x 2"                                                                                     |
|                                  | 33099                             | Spring                                                                                                |
|                                  | 32599                             | "O" Ring (Incl. in 251)                                                                               |
|                                  | 650666                            | Washer, Lock                                                                                          |
|                                  | 32579                             | Baffle, Blower housing                                                                                |
| 75                               | 650561                            | Screw, 1/4-20 x 5/8"                                                                                  |
| 76                               | 650592                            | Key, Flywheel                                                                                         |
| 77                               | 610909                            | Flywheel                                                                                              |
|                                  | 730201                            | Trigger Pin Kit (Use as required)                                                                     |
|                                  | 650594                            | Nut, Flywheel                                                                                         |
|                                  | 610906                            | Solid State Magneto (Incl. 158 thru 1 61)                                                             |
|                                  | 650661                            | Screw, 1/4-20 x 3/4"                                                                                  |
|                                  | 33479                             | Extension, Blower housing                                                                             |
|                                  | 30063                             |                                                                                                       |
|                                  |                                   | Screw, 1/4-20 x 1/2"                                                                                  |
|                                  | 650751                            | Screw, 1/4-20 x 7/16"                                                                                 |
|                                  | 33775A                            | Blower Hsg.(Incl.218A,219)(For elec.s tarter)                                                         |
|                                  | 8274                              | Washer, Lock                                                                                          |
|                                  | 8274                              | Washer, Lock                                                                                          |
|                                  | 650595                            | Screw, 5/16-24 x 3/8"                                                                                 |
|                                  | 650595                            | Screw, 5/16-24 x 3/8"                                                                                 |
| 07                               | 650752                            | Screw, 1/4-20 x 7/16"                                                                                 |
| 07                               | 05.475                            | Tube, Push rod                                                                                        |
|                                  | 35475                             |                                                                                                       |
| 88                               | 35475<br>33481                    |                                                                                                       |
| 88<br>89                         | 33481                             | * "O" Ring (Also Incl. in 251)                                                                        |
| 88<br>89<br>90                   | 33481<br>34754                    | * "O" Ring (Also Incl. in 251)<br>Housing, Rocker arm                                                 |
| 88<br>89<br>90<br>91             | 33481<br>34754<br>33013           | * "O" Ring (Also Incl. in 251)<br>Housing, Rocker arm<br>Cover, Starter bubble                        |
| 88<br>89<br>90<br>91<br>92       | 33481<br>34754<br>33013<br>650701 | * "O" Ring (Also Incl. in 251)<br>Housing, Rocker arm<br>Cover, Starter bubble<br>Screw, 8-18 x 7/16" |
| 88<br>89<br>90<br>91<br>92<br>94 | 33481<br>34754<br>33013           | * "O" Ring (Also Incl. in 251)<br>Housing, Rocker arm<br>Cover, Starter bubble                        |

| Rof # | Part Number | Otv | Description                                                   |
|-------|-------------|-----|---------------------------------------------------------------|
|       | 32610A      | Qty | Screw, 1/4-20 x 29/32"                                        |
|       | 33485       |     | Arm, Rocker                                                   |
|       | 33486       |     |                                                               |
|       |             |     | Ring, Retaining                                               |
|       | 650755      |     | Screw, 1/4-20 x 3/4"                                          |
|       | 650864      |     | Nut, Hex, 1/4-20                                              |
|       | 650756      |     | Stud, Rocker arm                                              |
|       | 33487       |     | * "O" Ring (Also Incl. in 251)                                |
|       | 33488       |     | Cover, Rocker arm                                             |
|       | 31958A      |     | * Gasket, Breather (Also Incl. in 251)                        |
|       | 33489       |     | Body Assy., Breather                                          |
|       | 33490       |     | Tube, Breather                                                |
|       | 30102       |     | * Screw, 10-32 x 5/8" (Also Incl. in 25 1)                    |
| 108   | 650738      |     | Screw, 1/4-20 x 5/8"                                          |
| 111   | 35471       |     | * Gasket, Air cleaner                                         |
| 114   | 650399      |     | Screw, 10-32 x 5/8"                                           |
| 115   | 32008       |     | Element, Air cleaner                                          |
| 117   | 650513      |     | Nut, Wing                                                     |
| 119   | 34379       |     | Spacer, Screen                                                |
|       | 650808      |     | Screw, 1/4-28 x 1-3/4"                                        |
|       | 27070       |     | Washer, Lock                                                  |
|       | 32577       |     | Cover, Cylinder NOTE: Determine the gap between the cover     |
|       | 02011       |     | and the machined surface on the cylinder, which can be        |
|       |             |     | from .001" up to .007", in which case no shim gaskets will be |
|       |             |     | required. Use of gaskets must be limited to a combined total  |
|       |             |     | of .010" thick. Steel spacersmust be used as required to eli  |
|       |             |     | or to thick. Steel space should be used as required to en     |
| 147   | 792028      |     | Screw, 5/16-18 x 7/8"                                         |
| 155   | 31971       |     | * Gasket, Shim (.004/.005 thick) NOTE: Determine the gap      |
|       |             |     | between the cover and the machined surface on the             |
|       |             |     | cylinder, which can be from .001" up to .007", in which case  |
|       |             |     | no shim gaskets will be required. Use of gaskets must be      |
|       |             |     | limited to a combined total of .010" thick. Steel             |
|       |             |     | spacersmust be used a                                         |
| 450   | 04070       |     |                                                               |
| 156   | 31972       |     | * Gasket, Shim (.005/.007 thick) NOTE: Determine the gap      |
|       |             |     | between the cover and the machined surface on the             |
|       |             |     | cylinder, which can be from .001" up to .007", in which case  |
|       |             |     | no shim gaskets will be required. Use of gaskets must be      |
|       |             |     | limited to a combined total of .010" thick. Steel             |
|       |             |     | spacersmust be used a                                         |
| 157   | 32031       |     | * Spacer, Steel (.010 thick) NOTE: Determine the gap          |
| 157   | 52051       |     | between the cover and the machined surface on the             |
|       |             |     |                                                               |
|       |             |     | cylinder, which can be from .001" up to .007", in which case  |
|       |             |     | no shim gaskets will be required. Use of gaskets must be      |
|       |             |     | limited to a combined total of .010" thick. Steel             |
|       |             |     | spacersmust be used as re                                     |
| 158   | 610118      |     | Cover, Spark plug                                             |
|       | 610750      |     | Grommet, Lead wire                                            |
|       | 610408      |     | Nut, 8-32                                                     |
|       | 610908      |     | Terminal, Female                                              |
|       |             |     |                                                               |
|       | 27793       |     | Clip, Conduit                                                 |
|       | 27793       |     |                                                               |
|       | 28942       |     | Screw, 10-32 x 3/8"                                           |
|       | 29634       |     | Fitting, Fuel line                                            |
|       | 33764       |     | Dipstick (Incl. 190)                                          |
|       | 29985       |     | "O" Ring                                                      |
|       | 33468       |     | Tube Assy., Oil filler                                        |
| 192   | 29673       |     | * Gasket, Oil filler tube                                     |
|       |             |     |                                                               |

| Ref # F        | Part Number C   | Aty Description                                                                                                                     |
|----------------|-----------------|-------------------------------------------------------------------------------------------------------------------------------------|
| 244 3          | 34346           | Decal, Instruction                                                                                                                  |
| 246 6          | 31687           | Valve, Seat & Spring Assy.                                                                                                          |
| 247 6          | 332437          | Carburetor (Incl. 54 & 246) (Refer to Division 5, Section A, page 204 for breakdown) (Refer to Division 5, Section D for breakdown) |
| 250 3<br>251 3 | 33516G<br>35075 | * Gasket Set (Incl. items marked *)<br>"O" Ring Kit (Incl. Nos. items marked +)                                                     |