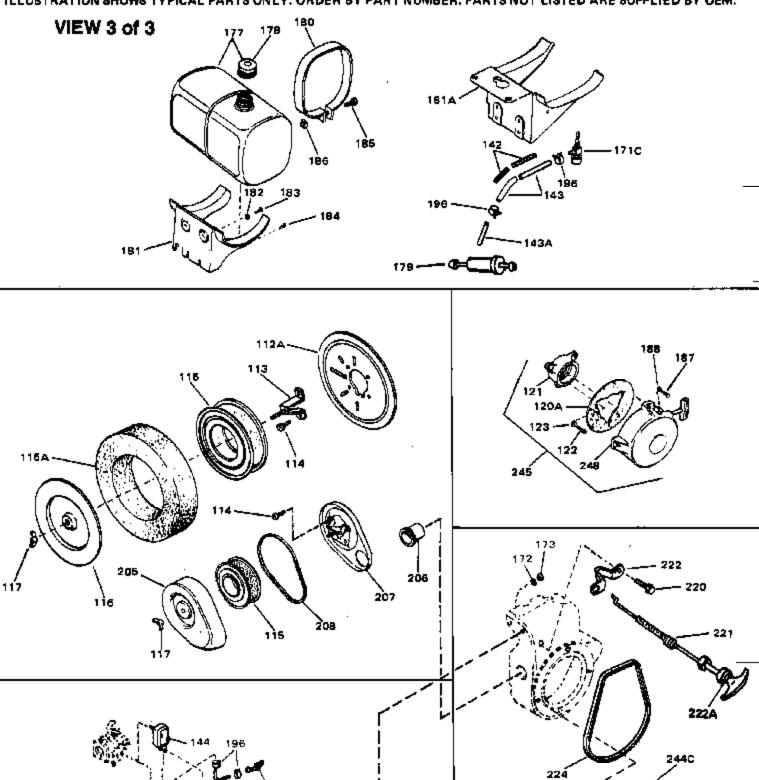

ILLUSTRATION SHOWS TYPICAL PARTS ONLY. ORDER BY PART NUMBER. PARTS NOT LISTED ARE SUPPLIED BY DEM.

171B

1710 196

1714

145

143

223

122A

119Á

122

| 112A 33777 Bracket, Air cleaner   113 33778 Bracket, Air cleaner   114 650399 Screw, 10-32 x 5/8"   115A 32906 Filter, Pre Air   115 32008 Element, Air cleaner   116 32904 Cover, Air cleaner   117 650513 Nut, Wing   119 34379 Spacer, Screen   119A 34378 Spacer, Screen   122A 650809 Screw, 1/4-28 x 2-9/16"   122 650808 Screw, 1/4-28 x 1-3/4"   123 27070 Washer, Lock   142 31778 Spring, Fuel line   142 31778 Spring, Fuel line   143 29774 Fuel Line (Braided 8.25")(21 cm)(As r equired)   143 30962 Fuel Line (Braided 16")(41 cm)(As req uired)   143 30962 Fuel Line (Braided 32")(81 cm)(As req uired)   144 33715 Pump, Impulse fuel |         |
|---------------------------------------------------------------------------------------------------------------------------------------------------------------------------------------------------------------------------------------------------------------------------------------------------------------------------------------------------------------------------------------------------------------------------------------------------------------------------------------------------------------------------------------------------------------------------------------------------------------------------------------------------------|---------|
| 114 650399 Screw, 10-32 x 5/8"   115A 32906 Filter, Pre Air   115 32008 Element, Air cleaner   116 32904 Cover, Air cleaner   117 650513 Nut, Wing   119 34379 Spacer, Screen   119A 34378 Spacer, Screen   122A 650809 Screw, 1/4-28 x 2-9/16"   122 650808 Screw, 1/4-28 x 1-3/4"   123 27070 Washer, Lock   142 31778 Spring, Fuel line   142 34148 Spring, Fuel line   143 29774 Fuel Line (Braided 8.25")(21 cm)(As r equired)   143 30705 Fuel Line (Braided 16")(41 cm)(As req uired)   143 30962 Fuel Line (Braided 32")(81 cm)(As req uired)                                                                                                   |         |
| 115A 32906 Filter, Pre Air   115 32008 Element, Air cleaner   116 32904 Cover, Air cleaner   117 650513 Nut, Wing   119 34379 Spacer, Screen   119A 34378 Spacer, Screen   122A 650809 Screw, 1/4-28 x 2-9/16"   122 650808 Screw, 1/4-28 x 1-3/4"   123 27070 Washer, Lock   142 31778 Spring, Fuel line   142 34148 Spring, Fuel line   143 29774 Fuel Line (Braided 8.25")(21 cm)(As r equired)   143 30962 Fuel Line (Braided 32")(81 cm)(As req uired)                                                                                                                                                                                             |         |
| 115 32008 Element, Air cleaner   116 32904 Cover, Air cleaner   117 650513 Nut, Wing   119 34379 Spacer, Screen   119A 34378 Spacer, Screen   122A 650809 Screw, 1/4-28 x 2-9/16"   122 650808 Screw, 1/4-28 x 1-3/4"   123 27070 Washer, Lock   142 31778 Spring, Fuel line   142 34148 Spring, Fuel line   143 29774 Fuel Line (Braided 8.25")(21 cm)(As r equired)   143 30962 Fuel Line (Braided 32")(81 cm)(As req uired)                                                                                                                                                                                                                          |         |
| 116 32904 Cover, Air cleaner   117 650513 Nut, Wing   119 34379 Spacer, Screen   119A 34378 Spacer, Screen   122A 650809 Screw, 1/4-28 x 2-9/16"   122 650808 Screw, 1/4-28 x 1-3/4"   123 27070 Washer, Lock   142 31778 Spring, Fuel line   142 34148 Spring, Fuel line   143 29774 Fuel Line (Braided 8.25")(21 cm)(As r equired)   143 30705 Fuel Line (Braided 16")(41 cm)(As req uired)   143 30962 Fuel Line (Braided 32")(81 cm)(As req uired)                                                                                                                                                                                                  |         |
| 117 650513 Nut, Wing   119 34379 Spacer, Screen   119A 34378 Spacer, Screen   122A 650809 Screw, 1/4-28 x 2-9/16"   122 650808 Screw, 1/4-28 x 1-3/4"   123 27070 Washer, Lock   142 31778 Spring, Fuel line   142 34148 Spring, Fuel line   143 29774 Fuel Line (Braided 8.25")(21 cm)(As r equired)   143 30705 Fuel Line (Braided 32")(81 cm)(As req uired)   143 30962 Fuel Line (Braided 32")(81 cm)(As req uired)                                                                                                                                                                                                                                 |         |
| 119 34379 Spacer, Screen   119A 34378 Spacer, Screen   122A 650809 Screw, 1/4-28 x 2-9/16"   122 650808 Screw, 1/4-28 x 1-3/4"   123 27070 Washer, Lock   142 31778 Spring, Fuel line   142 34148 Spring, Fuel line   143 29774 Fuel Line (Braided 8.25")(21 cm)(As r equired)   143 30705 Fuel Line (Braided 16")(41 cm)(As req uired)   143 30962 Fuel Line (Braided 32")(81 cm)(As req uired)                                                                                                                                                                                                                                                        |         |
| 119A 34378 Spacer, Screen   122A 650809 Screw, 1/4-28 x 2-9/16"   122 650808 Screw, 1/4-28 x 1-3/4"   123 27070 Washer, Lock   142 31778 Spring, Fuel line   142 34148 Spring, Fuel line   143 29774 Fuel Line (Braided 8.25")(21 cm)(As r equired)   143 30705 Fuel Line (Braided 16")(41 cm)(As req uired)   143 30962 Fuel Line (Braided 32")(81 cm)(As req uired)                                                                                                                                                                                                                                                                                   |         |
| 122A 650809 Screw, 1/4-28 x 2-9/16"   122 650808 Screw, 1/4-28 x 1-3/4"   123 27070 Washer, Lock   142 31778 Spring, Fuel line   142 34148 Spring, Fuel line   143 29774 Fuel Line (Braided 8.25")(21 cm)(As r equired)   143 30705 Fuel Line (Braided 16")(41 cm)(As req uired)   143 30962 Fuel Line (Braided 32")(81 cm)(As req uired)                                                                                                                                                                                                                                                                                                               |         |
| 122 650808 Screw, 1/4-28 x 1-3/4"   123 27070 Washer, Lock   142 31778 Spring, Fuel line   142 34148 Spring, Fuel line   143 29774 Fuel Line (Braided 8.25")(21 cm)(As r equired)   143 30705 Fuel Line (Braided 16")(41 cm)(As req uired)   143 30962 Fuel Line (Braided 32")(81 cm)(As req uired)                                                                                                                                                                                                                                                                                                                                                     |         |
| 12327070Washer, Lock14231778Spring, Fuel line14234148Spring, Fuel line14329774Fuel Line (Braided 8.25")(21 cm)(As r equired)14330705Fuel Line (Braided 16")(41 cm)(As req uired)14330962Fuel Line (Braided 32")(81 cm)(As req uired)                                                                                                                                                                                                                                                                                                                                                                                                                    |         |
| 14231778Spring, Fuel line14234148Spring, Fuel line14329774Fuel Line (Braided 8.25")(21 cm)(As r equired)14330705Fuel Line (Braided 16")(41 cm)(As req uired)14330962Fuel Line (Braided 32")(81 cm)(As req uired)                                                                                                                                                                                                                                                                                                                                                                                                                                        |         |
| 14234148Spring, Fuel line14329774Fuel Line (Braided 8.25")(21 cm)(As r equired)14330705Fuel Line (Braided 16")(41 cm)(As req uired)14330962Fuel Line (Braided 32")(81 cm)(As req uired)                                                                                                                                                                                                                                                                                                                                                                                                                                                                 |         |
| 14329774Fuel Line (Braided 8.25")(21 cm)(As r equired)14330705Fuel Line (Braided 16")(41 cm)(As req uired)14330962Fuel Line (Braided 32")(81 cm)(As req uired)                                                                                                                                                                                                                                                                                                                                                                                                                                                                                          |         |
| 14330705Fuel Line (Braided 16")(41 cm)(As req uired)14330962Fuel Line (Braided 32")(81 cm)(As req uired)                                                                                                                                                                                                                                                                                                                                                                                                                                                                                                                                                |         |
| 143 30962 Fuel Line (Braided 32")(81 cm)(As req uired)                                                                                                                                                                                                                                                                                                                                                                                                                                                                                                                                                                                                  |         |
|                                                                                                                                                                                                                                                                                                                                                                                                                                                                                                                                                                                                                                                         |         |
| 144_33715 Pump, Impulse fuel                                                                                                                                                                                                                                                                                                                                                                                                                                                                                                                                                                                                                            |         |
|                                                                                                                                                                                                                                                                                                                                                                                                                                                                                                                                                                                                                                                         |         |
| 145 33010 Repair Kit, Impulse fuel pump                                                                                                                                                                                                                                                                                                                                                                                                                                                                                                                                                                                                                 |         |
| 178 410144B Fuel Cap (White Plastic)(Std)(As required)                                                                                                                                                                                                                                                                                                                                                                                                                                                                                                                                                                                                  |         |
| 178 34210 Fuel Cap (Red Plastic) (Spurt resistant, High profile)                                                                                                                                                                                                                                                                                                                                                                                                                                                                                                                                                                                        | (Use as |
| required)                                                                                                                                                                                                                                                                                                                                                                                                                                                                                                                                                                                                                                               |         |
| 196 26460 Clamp, Fuel line (Use as required)                                                                                                                                                                                                                                                                                                                                                                                                                                                                                                                                                                                                            |         |
| 223 34376 Screen, Blower housing (Incl. 224)                                                                                                                                                                                                                                                                                                                                                                                                                                                                                                                                                                                                            |         |
| 224 34377 Seal, Guard                                                                                                                                                                                                                                                                                                                                                                                                                                                                                                                                                                                                                                   |         |
| 244C 34387 Decal, Instruction                                                                                                                                                                                                                                                                                                                                                                                                                                                                                                                                                                                                                           |         |
| 245 730134 Rewind Starter Kit (Incl.120A, 121, 122, 187, 188 & 2                                                                                                                                                                                                                                                                                                                                                                                                                                                                                                                                                                                        | 248)    |
| (Use as required)                                                                                                                                                                                                                                                                                                                                                                                                                                                                                                                                                                                                                                       | ,       |