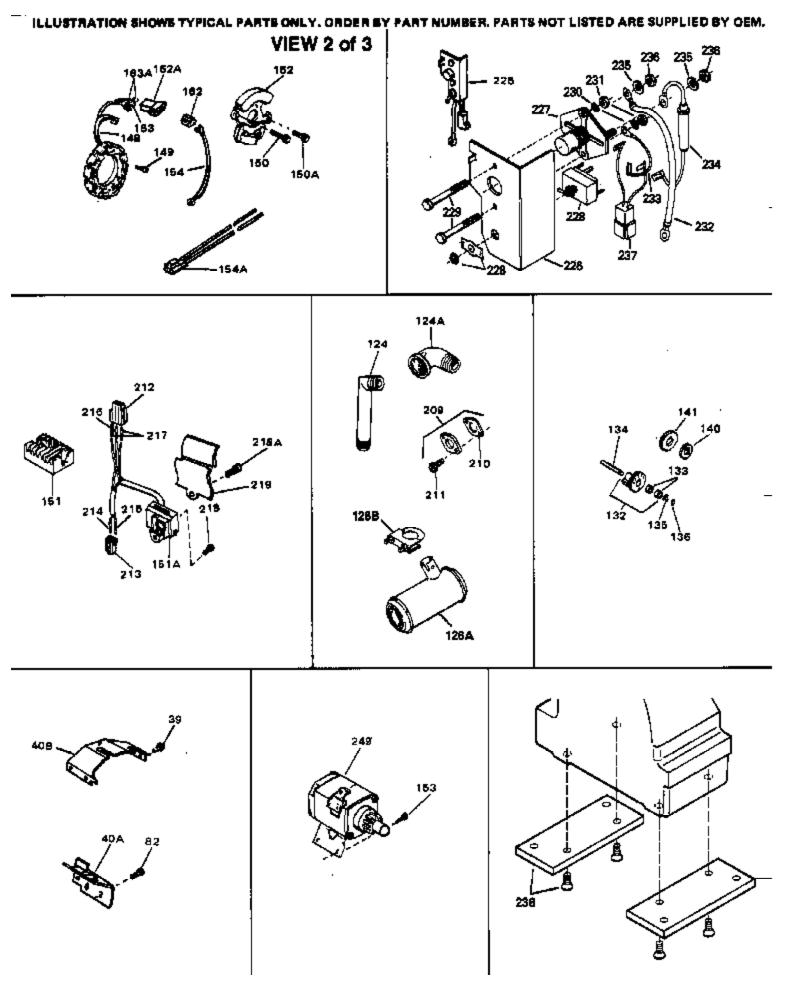

| Ref # | Part Number 0 | Qty Description                                                                                                                                                                                                                                                                                                           |
|-------|---------------|---------------------------------------------------------------------------------------------------------------------------------------------------------------------------------------------------------------------------------------------------------------------------------------------------------------------------|
| 39    | 650736        | Screw, 10-16 x 3/8"                                                                                                                                                                                                                                                                                                       |
| 82    | 30063         | Screw, 1/4-20 x 1/2"                                                                                                                                                                                                                                                                                                      |
| 126A  | 35731         | Muffler (Incl. 126B)                                                                                                                                                                                                                                                                                                      |
| 141   |               | Gear, Counterbalance weight (Straight teeth) (For replacement see Ref. 132. Order correct kit for your enginemodel number.)                                                                                                                                                                                               |
| 148   | 610902        | Alt.Coil Ass'y. (Incl.162,163,163A) ( 20 amp)                                                                                                                                                                                                                                                                             |
|       | 650521        | Screw, 10-32 x 1-1/8"                                                                                                                                                                                                                                                                                                     |
| 151A  | 610996        | Regulator (20 Amp) (Incl. 212 thru 21 8)                                                                                                                                                                                                                                                                                  |
| 153   | 792028        | Screw, 5/16-18 x 7/8"(Use w/32817 str .motor)                                                                                                                                                                                                                                                                             |
| 153   | 650781        | Screw,5/16-18 x 11/16"(Use w/33835 st r.motor)                                                                                                                                                                                                                                                                            |
| 162A  | 610903        | Connector, Flat                                                                                                                                                                                                                                                                                                           |
| 163   | 610904        | Terminal                                                                                                                                                                                                                                                                                                                  |
| 163A  | 610905        | Terminal                                                                                                                                                                                                                                                                                                                  |
| 209   | 730178        | Ech.Adapter Kit (Incl.210 & 211)(As r equired)                                                                                                                                                                                                                                                                            |
| 210   | 34102B        | Gasket, Exhaust (Use as required)                                                                                                                                                                                                                                                                                         |
|       | 30196         | Screw, 5/16-18 x 3/4" (Use as require d)                                                                                                                                                                                                                                                                                  |
|       | 610990        | Connector, Male                                                                                                                                                                                                                                                                                                           |
|       | 610921        | Connector                                                                                                                                                                                                                                                                                                                 |
| 214   | 610922        | Terminal                                                                                                                                                                                                                                                                                                                  |
|       | 610989        | Terminal                                                                                                                                                                                                                                                                                                                  |
|       | 610992        | Terminal, Female                                                                                                                                                                                                                                                                                                          |
|       | 610991        | Terminal, Female                                                                                                                                                                                                                                                                                                          |
|       | 30063         | Screw, 1/4-20 x 1/2"                                                                                                                                                                                                                                                                                                      |
| 238   | 730212        | Adapter Plate Kit (Optional) NOTE: If you are having<br>mounting problems in using a HH100 thru0H180 inplace of a<br>large frame competitivebrand, we would like to call your<br>attention to 730212 adapter plate kit. The kit converts the<br>bottom mounting system found on HH100 thru 0H180 to a<br>top mounting sys |