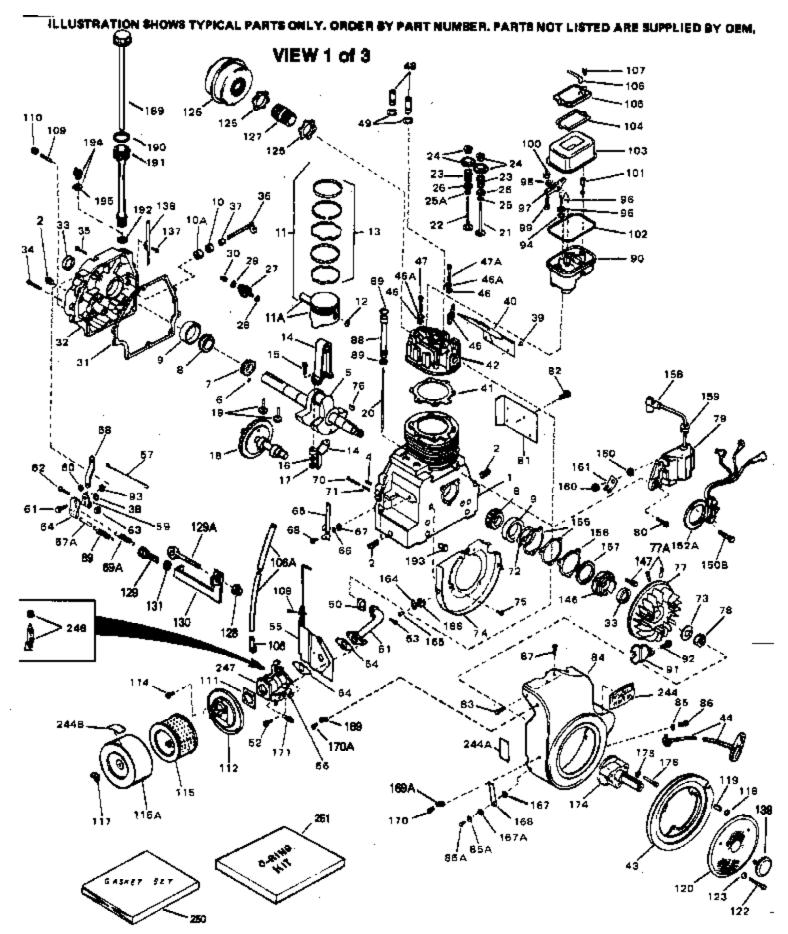

| Ref # | Part Number Qty  | Description                                     |
|-------|------------------|-------------------------------------------------|
| 39    | 650736           | Screw, 10-16 x 3/8"                             |
|       | 33495            | Cover, Cylinder head                            |
|       | 34225A           | * Gasket, Cylinder head                         |
|       | 33763            | Head, Cylinder                                  |
|       | 33657            | Spark Plug (L-82C)                              |
|       | 650691           | Washer, Flat                                    |
|       |                  |                                                 |
|       | 650690           | Washer, Belleville                              |
|       | 650692           | Screw, 5/16-18 x 1-3/4"                         |
|       | 650746           | Screw, 5/16-18 x 1-3/8"                         |
|       | 730218           | Valve Guide Kit (Incl. 49)                      |
|       | 792035           | Ring, Retaining                                 |
|       | 33515A           | * Gasket, Intake pipe                           |
|       | 33475            | Pipe, Intake                                    |
| 52    | 650378           | Screw, Torx T-30, 5/16-18 x 1-1/8"              |
| 53    | 792028           | Screw, 5/16-18 x 7/8"                           |
| 54    | 33476A           | * Gasket, Carburetor                            |
| 55    | 33477A           | Baffle, Air cleaner                             |
| 56    | 792075           | Nut, Lock 5/16-24 (Used in early prod uction)   |
|       | 33478            | Link, Governor lever-to-throttle leve r         |
|       | 31963            | Lever, Governor                                 |
|       | 31964            | Clamp, Governor lever                           |
|       | 650518           | Lockwasher, No. 10 E.T.                         |
|       | 30312            | Screw, 10-32 x 1/2"                             |
|       | 650544           | Screw, Torx T-25, 10-24 x 7/8"                  |
|       | 7975             | Nut, 10-24<br>Nut, 10-24                        |
|       | 31965            |                                                 |
|       |                  | Plate, Governor spring                          |
|       | 31984A           | Lever Assy., Control                            |
|       | 28558            | Washer, Wave                                    |
|       | 31966            | Bushing, Governor lever                         |
|       | 650597           | Screw, 10-24 x 5/8"                             |
|       | 31967            | Spring, Governor                                |
|       | 650591           | Screw, 10-24 x 2"                               |
|       | 33099            | Spring                                          |
|       | 32599            | "O" Ring (Incl. in 251)                         |
|       | 650666           | Washer, Lock                                    |
| 74    | 32579            | Baffle, Blower housing                          |
| 75    | 650561           | Screw, 1/4-20 x 5/8"                            |
| 76    | 650592           | Key, Flywheel                                   |
| 77    | 610967           | Flywheel (w/ring gear)                          |
|       | 730201           | Trigger Pin Kit (Use as required)               |
|       | 650594           | Nut, Flywheel                                   |
|       | 610906           | Solid State Magneto (Incl. 158 thru 1 61)       |
|       | 650661           | Screw, 1/4-20 x 3/4"                            |
|       | 33479            | Extension, Blower housing                       |
|       | 30063            | Screw, 1/4-20 x 1/2"                            |
|       | 650751           | Screw, 1/4-20 x 7/16"                           |
|       | 33775A           | Blower Hsg.(Incl.218A,219)(For elec.s tarter)   |
|       | 8274             | Washer, Lock                                    |
|       | 650624           | Screw, 5/16-24 x 9/16"                          |
|       |                  |                                                 |
|       | 650595<br>650753 | Screw, 5/16-24 x 3/8"<br>Screw, 1/4, 20 x 7/46" |
|       | 650752           | Screw, 1/4-20 x 7/16"                           |
|       | 35475            | Tube, Push rod                                  |
|       | 33481            | * "O" Ring (Also Incl. in 251)                  |
|       | 34754            | Housing, Rocker arm                             |
|       | 33013            | Cover, Starter bubble                           |
|       | 650701           | Screw, 8-18 x 7/16"                             |
|       | 33484            | * "O" Ring (Also Incl. in 251)                  |
| 95    | 650168           | Washer, Flat                                    |
|       |                  |                                                 |

|     |        | Aty Description                                               |
|-----|--------|---------------------------------------------------------------|
| 96  | 32610A | Screw, 1/4-20 x 29/32"                                        |
| 97  | 33485  | Arm, Rocker                                                   |
| 98  | 33486  | Ring, Retaining                                               |
| 99  | 650755 | Screw, 1/4-20 x 3/4"                                          |
| 100 | 650864 | Nut, Hex, 1/4-20                                              |
| 101 | 650756 | Stud, Rocker arm                                              |
|     | 33487  | * "O" Ring (Also Incl. in 251)                                |
|     | 33488  | Cover, Rocker arm                                             |
|     | 31958A | * Gasket, Breather (Also Incl. in 251)                        |
|     | 33489  | Body Assy., Breather                                          |
|     | 33490  | Tube, Breather                                                |
|     | 30102  | * Screw, 10-32 x 5/8" (Also Incl. in 25 1)                    |
|     | 650738 | Screw, 1/4-20 x 5/8"                                          |
|     | 35471  | * Gasket, Air cleaner                                         |
|     | 35472  | Bracket, Air cleaner                                          |
|     | 650399 | Screw, 10-32 x 5/8"                                           |
|     | 32008  | Element, Air cleaner                                          |
|     | 32810  | Cover, Air cleaner                                            |
|     | 650513 | Nut, Wing                                                     |
|     | 650516 |                                                               |
|     | 650675 | Screw, 1/4-20 x 1-1/8"                                        |
|     |        | Washer, Flat                                                  |
|     | 650590 | Nut, Conduit                                                  |
|     | 32043B | Muffler                                                       |
|     | 32143  | Nipple, Exhaust                                               |
| 146 | 32577  | Cover, Cylinder NOTE: Determine the gap between the cover     |
|     |        | and the machined surface on the cylinder, which can be        |
|     |        | from .001" up to .007", in which case no shim gaskets will be |
|     |        | required. Use of gaskets must be limited to a combined total  |
|     |        | of .010" thick. Steel spacersmust be used as required to eli  |
| 147 | 792028 | Screw, 5/16-18 x 7/8"                                         |
|     | 650399 | Screw, 10-32 x 5/8"                                           |
|     | 610965 | Stator Plate Assy.                                            |
|     | 31971  | * Gasket, Shim (.004/.005 thick) NOTE: Determine the gap      |
|     |        | between the cover and the machined surface on the             |
|     |        | cylinder, which can be from .001" up to .007", in which case  |
|     |        | no shim gaskets will be required. Use of gaskets must be      |
|     |        | limited to a combined total of .010" thick. Steel             |
|     |        | spacersmust be used a                                         |
|     |        | Spacersmust be used a                                         |
| 156 | 31972  | * Gasket, Shim (.005/.007 thick) NOTE: Determine the gap      |
|     |        | between the cover and the machined surface on the             |
|     |        | cylinder, which can be from .001" up to .007", in which case  |
|     |        | no shim gaskets will be required. Use of gaskets must be      |
|     |        | limited to a combined total of .010" thick. Steel             |
|     |        | spacersmust be used a                                         |
| 457 | 22024  | ·                                                             |
| 157 | 32031  | * Spacer, Steel (.010 thick) NOTE: Determine the gap          |
|     |        | between the cover and the machined surface on the             |
|     |        | cylinder, which can be from .001" up to .007", in which case  |
|     |        | no shim gaskets will be required. Use of gaskets must be      |
|     |        | limited to a combined total of .010" thick. Steel             |
|     |        | spacersmust be used as re                                     |
| 158 | 610118 | Cover, Spark plug                                             |
|     | 610750 | Grommet, Lead wire                                            |
|     | 610408 | Nut, 8-32                                                     |
|     | 610908 | Terminal, Female                                              |
|     | 33356  | Terminal, i emale<br>Terminal                                 |
|     | 650760 | Screw, 8-32 x 3/8"                                            |
| 100 | 000100 | 3010W, 0 02 A 0/0                                             |

## ILLUSTRATION SHOWS TYPICAL PARTS ONLY. ORDER BY PART NUMBER. PARTS NOT LISTED ARE SUPPLIED BY CEM.

| Ref # | Part Number | Qty | Description                                                                                                                                                                                                                                                                                                |
|-------|-------------|-----|------------------------------------------------------------------------------------------------------------------------------------------------------------------------------------------------------------------------------------------------------------------------------------------------------------|
| 39    | 650736      | •   | Screw, 10-16 x 3/8"                                                                                                                                                                                                                                                                                        |
| 82    | 30063       |     | Screw, 1/4-20 x 1/2"                                                                                                                                                                                                                                                                                       |
| 126A  | 35731       |     | Muffler (Incl. 126B)                                                                                                                                                                                                                                                                                       |
| 141   |             |     | Gear, Counterbalance weight (Straight teeth) (For replacement see Ref. 132. Order correct kit for your enginemodel number.)                                                                                                                                                                                |
| 153   | 792028      |     | Screw, 5/16-18 x 7/8"(Use w/32817 str .motor)                                                                                                                                                                                                                                                              |
| 153   | 650781      |     | Screw,5/16-18 x 11/16"(Use w/33835 st r.motor)                                                                                                                                                                                                                                                             |
| 209   | 730178      |     | Ech.Adapter Kit (Incl.210 & 211)(As r equired)                                                                                                                                                                                                                                                             |
| 210   | 34102B      |     | Gasket, Exhaust (Use as required)                                                                                                                                                                                                                                                                          |
| 211   | 30196       |     | Screw, 5/16-18 x 3/4" (Use as require d)                                                                                                                                                                                                                                                                   |
| 238   | 730212      |     | Adapter Plate Kit (Optional) NOTE: If you are having mounting problems in using a HH100 thru0H180 inplace of a large frame competitivebrand, we would like to call your attention to 730212 adapter plate kit. The kit converts the bottom mounting system found on HH100 thru 0H180 to a top mounting sys |

## ILLUSTRATION SHOWS TYPICAL PARTS ONLY. ORDER BY PART NUMBER, PARTS NOT LISTED ARE SUPPLIED BY DEM.

|      |         | Description                                                                                                           |
|------|---------|-----------------------------------------------------------------------------------------------------------------------|
| 114  | 650399  | Screw, 10-32 x 5/8"                                                                                                   |
| 115  | 32008   | Element, Air cleaner                                                                                                  |
| 117  | 650513  | Nut, Wing                                                                                                             |
| 120A | 32049   | Screen, Starter hub                                                                                                   |
| 121  | 32048   | Hub, Starter                                                                                                          |
|      | 650516  | Screw, 1/4-20 x 1-1/8"                                                                                                |
|      | 650675  | Washer, Flat                                                                                                          |
| 143  | 29774   | Fuel Line (Braided 8.25")(21 cm)(As r equired)                                                                        |
| 143  | 30705   | Fuel Line (Braided 16")(41 cm)(As req uired)                                                                          |
| 143  | 30962   | Fuel Line (Braided 32")(81 cm)(As req uired)                                                                          |
| 144  | 33981   | Pump, Impulse fuel                                                                                                    |
|      | 33010   | Repair Kit, Impulse fuel pump                                                                                         |
|      | 29683   | Valve, Fuel strainer & shut-off                                                                                       |
|      | 32958   | Fitting, Fuel pump                                                                                                    |
|      | 33979   | Fuel Tank (Incl. 178)                                                                                                 |
|      | 410144B | Fuel Cap (White Plastic)(Std)(As requ ired)                                                                           |
| 178  | 34210   | Fuel Cap (Red Plastic) (Spurt resistant, High profile) (Use as                                                        |
|      |         | required)                                                                                                             |
| 180  | 33980   | Strap, Fuel tank                                                                                                      |
| 181  | 33978   | Bracket, Fuel tank                                                                                                    |
| 182  | 650787  | Washer, Belleville                                                                                                    |
| 183  | 650786  | Screw, 1/4-20 x 5/8"                                                                                                  |
| 184  | 650785  | Screw, 5/16-18 x 5/8"                                                                                                 |
| 185  | 650488  | Screw, 1/4-20 x 1-1/4"                                                                                                |
| 186  | 650456  | Nut, Lock                                                                                                             |
| 187  | 650598  | Screw, 1/4-28 x 3/4"                                                                                                  |
| 188  | 8345    | Washer                                                                                                                |
| 196  | 26460   | Clamp, Fuel line (Use as required)                                                                                    |
| 245  | 730134  | Rewind Starter Kit (Incl.120A, 121, 122, 187, 188 & 248)                                                              |
|      |         | (Use as required)                                                                                                     |
| 248  | 590405A | Rewind Starter (Refer to Division 5, Section C, page 24 for breakdown) (Refer to Division 5, Section D for breakdown) |