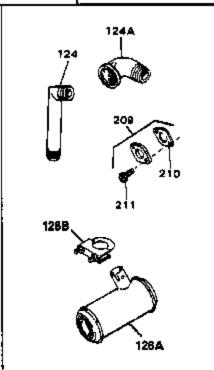

|
| cl. 190)                                          |
|                                                   |
| ler                                               |
|                                                   |
| uction                                            |
| ne                                                |
| t & Spring Assy.                                  |
| (Incl. 54 & 246) (Refer to Division 5, Section A, |
| r breakdown)                                      |
| et (Incl. items marked *)                         |
| t (Íncl. Nos. items marked +)                     |
|                                                   |

## ILLUSTRATION SHOWS TYPICAL PARTS ONLY. ORDER BY PART NUMBER. PARTS NOT LISTED ARE SUPPLIED BY CEM.

















| Ref # | Part Number | Qty | Description                                                                                                                                                                                                                                                                                                |
|-------|-------------|-----|------------------------------------------------------------------------------------------------------------------------------------------------------------------------------------------------------------------------------------------------------------------------------------------------------------|
| 39    | 650736      | •   | Screw, 10-16 x 3/8"