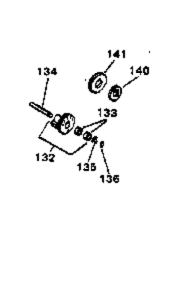

|
| cl. 190)                                          |
|                                                   |
| ler                                               |
|                                                   |
| uction                                            |
| ne                                                |
| t & Spring Assy.                                  |
| (Incl. 54 & 246) (Refer to Division 5, Section A, |
| r breakdown)                                      |
| et (Incl. items marked *)                         |
| t (Íncl. Nos. items marked +)                     |
|                                                   |

## ILLUSTRATION SHOWS TYPICAL PARTS ONLY. ORDER BY PART NUMBER. PARTS NOT LISTED ARE SUPPLIED BY CEM.

















| Ref # | Part Number | Qty | Description                                                                                                                                                                                                                                                                                                |
|-------|-------------|-----|------------------------------------------------------------------------------------------------------------------------------------------------------------------------------------------------------------------------------------------------------------------------------------------------------------|
| 39    | 650736      | •   | Screw, 10-16 x 3/8"