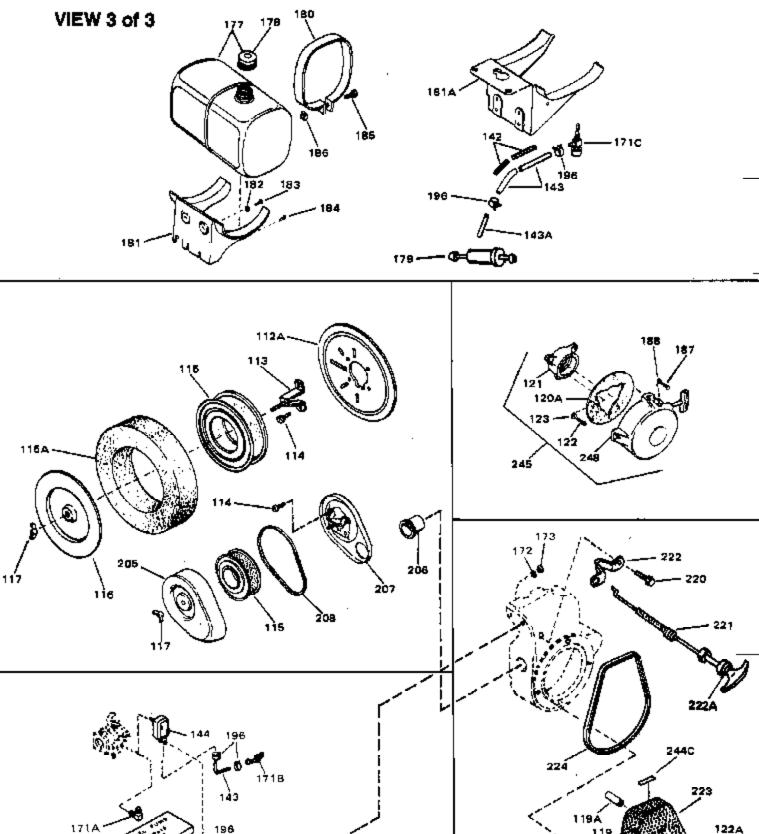

145

143

1710 196

ILLUSTRATION SHOWS TYPICAL PARTS ONLY. ORDER BY PART NUMBER. PARTS NOT LISTED ARE SUPPLIED BY DEM.

122

| Ref # | Part Number Qty | Description                                                                   |
|-------|-----------------|-------------------------------------------------------------------------------|
| 114   | 650399          | Screw, 10-32 x 5/8"                                                           |
| 115   | 32008           | Element, Air cleaner                                                          |
| 117   | 650513          | Nut, Wing                                                                     |
| 119   | 31992           | Spacer, Screen                                                                |
| 122   | 650680          | Screw, 1/4-20 x 1-1/2"                                                        |
| 123   | 27070           | Washer, Lock                                                                  |
| 143   | 29774           | Fuel Line (Braided 8.25")(21 cm)(As r equired)                                |
| 143   | 30705           | Fuel Line (Braided 16")(41 cm)(As req uired)                                  |
| 143   | 30962           | Fuel Line (Braided 32")(81 cm)(As req uired)                                  |
| 178   | 410144B         | Fuel Cap (White Plastic)(Std)(As requ ired)                                   |
| 178   | 34210           | Fuel Cap (Red Plastic) (Spurt resistant, High profile) (Use as required)      |
| 196   | 26460           | Clamp, Fuel line (Use as required)                                            |
| 245   | 730134          | Rewind Starter Kit (Incl.120A, 121, 122, 187, 188 & 248)<br>(Use as required) |