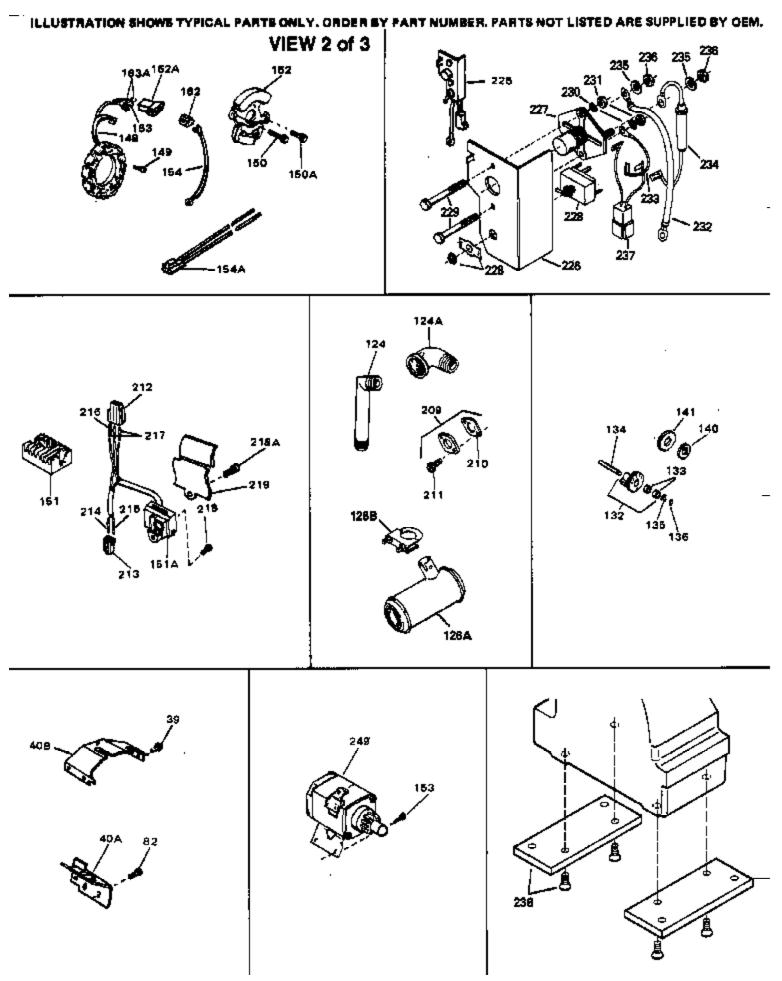

| Ref # | Part Number | Qty | Description                                                                                                                                                                                                                                                                                                               |
|-------|-------------|-----|---------------------------------------------------------------------------------------------------------------------------------------------------------------------------------------------------------------------------------------------------------------------------------------------------------------------------|
| 39    | 650687      |     | Screw, 10-32 x 5/16"                                                                                                                                                                                                                                                                                                      |
| 82    | 30063       |     | Screw, 1/4-20 x 1/2"                                                                                                                                                                                                                                                                                                      |
| 126A  | 35731       |     | Muffler (Incl. 126B)                                                                                                                                                                                                                                                                                                      |
| 141   |             |     | Gear, Counterbalance weight (Straight teeth) (For<br>replacement see Ref. 132. Order correct kit for your<br>enginemodel number.)                                                                                                                                                                                         |
| 148   | 610761      |     | Alt.Coil Ass'y.(Incl.162A & 163) (10 amp)                                                                                                                                                                                                                                                                                 |
| 149   | 650416      |     | Screw, 10-32 x 1"                                                                                                                                                                                                                                                                                                         |
| 153   | 792028      |     | Screw, 5/16-18 x 7/8"(Use w/32817 str .motor)                                                                                                                                                                                                                                                                             |
| 153   | 650781      |     | Screw,5/16-18 x 11/16"(Use w/33835 st r.motor)                                                                                                                                                                                                                                                                            |
| 154   | 33709       |     | Ground Wire                                                                                                                                                                                                                                                                                                               |
| 162   | 610819      |     | Connector, Pyramid                                                                                                                                                                                                                                                                                                        |
| 163A  | 610922      |     | Terminal                                                                                                                                                                                                                                                                                                                  |
| 209   | 730178      |     | Ech.Adapter Kit (Incl.210 & 211)(As r equired)                                                                                                                                                                                                                                                                            |
| 210   | 34102B      |     | Gasket, Exhaust (Use as required)                                                                                                                                                                                                                                                                                         |
|       | 30196       |     | Screw, 5/16-18 x 3/4" (Use as require d)                                                                                                                                                                                                                                                                                  |
| 238   | 730212      |     | Adapter Plate Kit (Optional) NOTE: If you are having<br>mounting problems in using a HH100 thru0H180 inplace of a<br>large frame competitivebrand, we would like to call your<br>attention to 730212 adapter plate kit. The kit converts the<br>bottom mounting system found on HH100 thru 0H180 to a<br>top mounting sys |