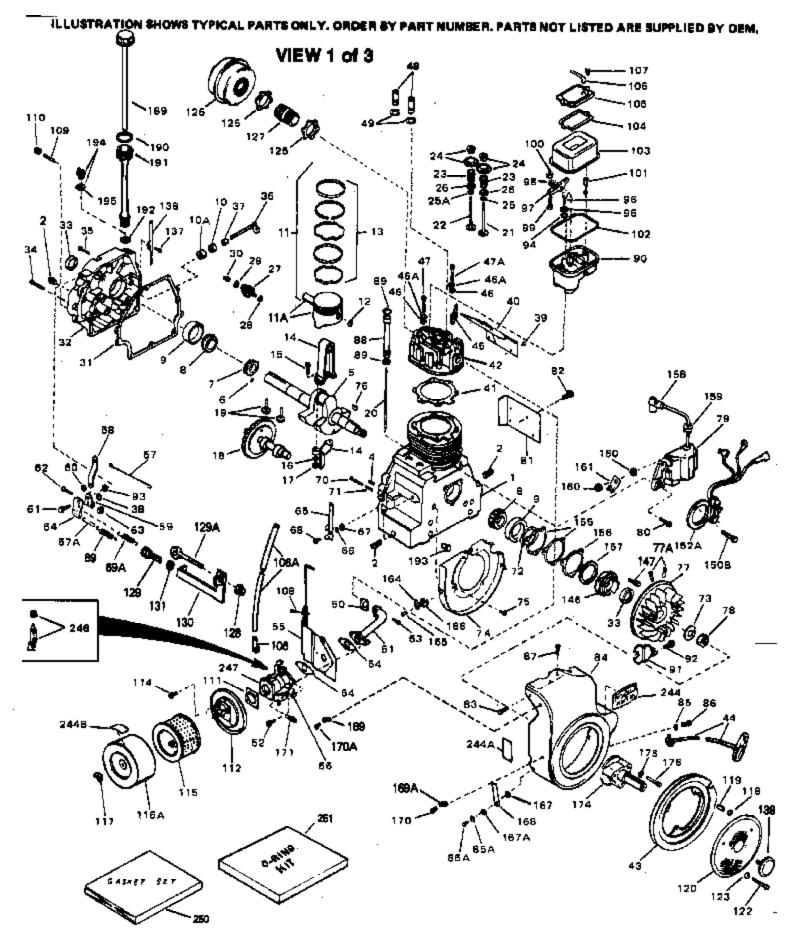

|                                                                            | Part Number                                                                                                                                                                                                                                                                                                                                                                                                    | Qty | Description                                                                                                                                                                                                                                                                                                                                                                                                                                                                                                                                                                                                                                                                                                                                                                                                                                                                                                                                                                                                                                                                                                                                                  |
|----------------------------------------------------------------------------|----------------------------------------------------------------------------------------------------------------------------------------------------------------------------------------------------------------------------------------------------------------------------------------------------------------------------------------------------------------------------------------------------------------|-----|--------------------------------------------------------------------------------------------------------------------------------------------------------------------------------------------------------------------------------------------------------------------------------------------------------------------------------------------------------------------------------------------------------------------------------------------------------------------------------------------------------------------------------------------------------------------------------------------------------------------------------------------------------------------------------------------------------------------------------------------------------------------------------------------------------------------------------------------------------------------------------------------------------------------------------------------------------------------------------------------------------------------------------------------------------------------------------------------------------------------------------------------------------------|
| 2<br>2<br>2<br>2<br>2<br>2<br>4                                            | 33707A<br>31927<br>28483<br>9556<br>28534<br>27652<br>33390B                                                                                                                                                                                                                                                                                                                                                   |     | Cylinder (Incl. 2, 4 & 33) (3-1/2" Bo re)<br>Pipe Plug, 3/8-18 sq. head (Use as re quired)<br>Pipe Plug (3/8-18 hex countersunk) (A s req.)<br>Pipe Plug (3/4-14 sq.hd.)(As req.)(Bu y local)<br>Pipe Plug (1/8-27 sq. hd.) (Use as re quired)<br>Pipe Plug(1/8-27 hex c/sunk headless) (As req)<br>Pin, Dowel<br>Crankshaft (Incl. 6 thru 9) NOTE: When using this<br>crankshaft to repair older units equippedwith straight cut cam<br>and governor gears,it will be necessary to order 34751 helical<br>governor gear assembly and 34752 helical camshaft in order<br>to the complete the repair.                                                                                                                                                                                                                                                                                                                                                                                                                                                                                                                                                         |
| $\begin{array}{c} 7\\ 8\\ 9\\ 11\\ 11\\ 11\\ 11\\ 11A\\ 11A\\ 11A\\ 11A\\$ | 29783<br>31931<br>31932<br>31928<br>34511<br>34512<br>34513<br>32238B<br>32239B<br>32240B<br>31919<br>32241<br>32242<br>32242<br>32243<br>33093A<br>34383<br>34384<br>32077<br>26073<br>28264<br>33470<br>33472<br>33471<br>33505<br>33645<br>33506<br>33645<br>33506<br>33645<br>33506<br>33645<br>33506<br>33645<br>33507<br>33508<br>33509<br>34410<br>33510<br>33473<br>650745<br>35479<br>30590A<br>31948 |     | Pin, Crankshaft gear<br>Gear, Crankshaft (Straight)<br>Bearing, Tapered roller<br>Cup, Bearing<br>Piston, Pin & Ring Set (Std.) (3-1/2" Bore)<br>Piston, Pin & Ring Set (.020" OS)<br>Piston, Pin & Ring Set (.020" OS)<br>Piston & Pin Ass'y. (Std.)(3-1/2")(In cl.12)<br>Piston & Pin Ass'y. (.010" OS) (Incl. 12)<br>Piston & Pin Ass'y. (.020 " OS) (Incl. 12)<br>Ring, Piston pin retaining<br>Ring Set (Std.) (3-1/2" Bore)<br>Ring Set (Std.) (3-1/2" Bore)<br>Ring Set (.020" OS)<br>Connecting Rod Assy.(Std.)(Incl.15, 1 6 & 17)<br>Connecting Rod Assy.(.010" US)(Incl.1 5, 16, 17)<br>Connecting Rod Assy.(.020" US)(Incl.1 5, 16, 17)<br>Bolt, Connecting rod<br>Nut Assy.<br>Camshaft (MCR) (Straight)<br>Lifter, Valve<br>Rod, Push<br>Intake Valve (Std.)<br>Intake Valve (Std.)<br>Exhaust Valve (Std.)<br>Exhaust Valve (Std.)<br>Exhaust Valve (1/32" OS)<br>Spring, Valve<br>Retainer & Cap Set, Keeper valve<br>* "O" Ring (Intake only) (Also Incl. in 251)<br>* "O" Ring (Intake only) (Also Incl. in 251)<br>cap, Valve<br>Governor Gear & Shaft Ass'y. (Straight 1)<br>Washer, Flat<br>Washer, Flat<br>Washer, Flat<br>Washer, Flat |
| 32<br>33<br>34<br>35<br>36<br>37                                           | 31956B<br>32580A<br>31950<br>650451<br>650588<br>32425<br>32426<br>29193                                                                                                                                                                                                                                                                                                                                       |     | * Gasket, Cylinder cover<br>Cylinder Cover Assy.(Incl.2,33,36,37 & 38)<br>* Seal, Oil<br>Screw, 1/4-20 x 1"<br>Screw, 1/4-20 x 2"<br>Rod Assy., Governor<br>Spacer, Governor rod<br>Ring, Retaining                                                                                                                                                                                                                                                                                                                                                                                                                                                                                                                                                                                                                                                                                                                                                                                                                                                                                                                                                          |

|          | Part Number Qty          |                                               |
|----------|--------------------------|-----------------------------------------------|
|          | 650687                   | Screw, 10-32 x 5/16"                          |
| 40       | 33495                    | Cover, Cylinder head                          |
| 41       | 34225A                   | * Gasket, Cylinder head                       |
| 42       | 33465                    | Head, Cylinder                                |
|          | 31980                    | Pulley, Starter                               |
|          | 32046                    | Rope Assy., Starter                           |
|          | 33657                    | Spark Plug (L-82C)                            |
|          |                          |                                               |
|          | 650691                   | Washer, Flat                                  |
|          | 650690                   | Washer, Belleville                            |
|          | 650746                   | Screw, 5/16-18 x 1-3/8"                       |
|          | 650692                   | Screw, 5/16-18 x 1-3/4"                       |
| 48       | 730218                   | Valve Guide Kit (Incl. 49)                    |
| 49       | 792035                   | Ring, Retaining                               |
| 50       | 33515A                   | * Gasket, Intake pipe                         |
|          | 33475                    | Pipe, Intake                                  |
|          | 650378                   | Screw, Torx T-30, 5/16-18 x 1-1/8"            |
|          | 792028                   | Screw, 5/16-18 x 7/8"                         |
|          |                          |                                               |
|          | 33476A                   | * Gasket, Carburetor                          |
|          | 33477A                   | Baffle, Air cleaner                           |
|          | 792075                   | Nut, Lock 5/16-24 (Used in early prod uction) |
| 57       | 33478                    | Link, Governor lever-to-throttle leve r       |
| 58       | 31963                    | Lever, Governor                               |
| 59       | 31964                    | Clamp, Governor lever                         |
|          | 650518                   | Lockwasher, No. 10 E.T.                       |
|          | 30312                    | Screw, 10-32 x 1/2"                           |
|          | 650544                   | Screw, Torx T-25, 10-24 x 7/8"                |
|          | 7975                     |                                               |
|          |                          | Nut, 10-24                                    |
|          | 31965                    | Plate, Governor spring                        |
|          | 31984A                   | Lever Assy., Control                          |
|          | 28558                    | Washer, Wave                                  |
| 67       | 31966                    | Bushing, Governor lever                       |
| 68       | 650597                   | Screw, 10-24 x 5/8"                           |
| 69       | 31967                    | Spring, Governor                              |
|          | 650591                   | Screw, 10-24 x 2"                             |
|          | 33099                    | Spring                                        |
|          | 32599                    | "O" Ring (Incl. in 251)                       |
|          |                          |                                               |
|          | 650666                   | Washer, Lock                                  |
|          | 32579                    | Baffle, Blower housing                        |
|          | 650561                   | Screw, 1/4-20 x 5/8"                          |
|          | 650592                   | Key, Flywheel                                 |
| 77       | 610854                   | Flywheel                                      |
| 77A      | 730201                   | Trigger Pin Kit (Use as required)             |
| 78       | 650594                   | Nut, Flywheel                                 |
|          | 610855                   | Solid State Magneto (Incl. 158, 159 & 160)    |
|          | 650661                   | Screw, 1/4-20 x 3/4"                          |
|          | 33479                    | Extension, Blower housing                     |
|          |                          |                                               |
|          | 30063                    | Screw, 1/4-20 x 1/2"                          |
|          | 650751                   | Screw, 1/4-20 x 7/16"                         |
|          | 33775A                   | Blower Hsg.(Incl.218A,219)(For elec.s tarter) |
|          | 8274                     | Washer, Lock                                  |
| 86       | 650595                   | Screw, 5/16-24 x 3/8"                         |
| 86A      | 650624                   | Screw, 5/16-24 x 9/16"                        |
|          | 650752                   | Screw, 1/4-20 x 7/16"                         |
|          | 35475                    | Tube, Push rod                                |
|          | 33481                    | * "O" Ring (Also Incl. in 251)                |
| 09       |                          |                                               |
|          |                          |                                               |
| 90       | 34754                    | Housing, Rocker arm                           |
| 90<br>91 | 34754<br>33013<br>650701 | Cover, Starter bubble<br>Screw, 8-18 x 7/16"  |

|            |                                     | Description                                                                                                                                                                                                                                                                                                             |
|------------|-------------------------------------|-------------------------------------------------------------------------------------------------------------------------------------------------------------------------------------------------------------------------------------------------------------------------------------------------------------------------|
| 94         | 33484                               | * "O" Ring (Also Incl. in 251)                                                                                                                                                                                                                                                                                          |
| 95         | 650168                              | Washer, Flat                                                                                                                                                                                                                                                                                                            |
| 96         | 32610A                              | Screw, 1/4-20 x 29/32"                                                                                                                                                                                                                                                                                                  |
|            | 33485                               | Arm, Rocker                                                                                                                                                                                                                                                                                                             |
|            | 33486                               | Ring, Retaining                                                                                                                                                                                                                                                                                                         |
|            | 650755                              | Screw, 1/4-20 x 3/4"                                                                                                                                                                                                                                                                                                    |
|            |                                     |                                                                                                                                                                                                                                                                                                                         |
|            | 650864                              | Nut, Hex, 1/4-20                                                                                                                                                                                                                                                                                                        |
|            | 650756                              | Stud, Rocker arm                                                                                                                                                                                                                                                                                                        |
|            | 33487                               | * "O" Ring (Also Incl. in 251)                                                                                                                                                                                                                                                                                          |
| 103        | 33488                               | Cover, Rocker arm                                                                                                                                                                                                                                                                                                       |
| 104        | 31958A                              | * Gasket, Breather (Also Incl. in 251)                                                                                                                                                                                                                                                                                  |
| 105        | 33489                               | Body Assy., Breather                                                                                                                                                                                                                                                                                                    |
|            | 33490                               | Tube, Breather                                                                                                                                                                                                                                                                                                          |
|            | 30102                               | * Screw, 10-32 x 5/8" (Also Incl. in 25 1)                                                                                                                                                                                                                                                                              |
|            |                                     |                                                                                                                                                                                                                                                                                                                         |
|            | 650738                              | Screw, 1/4-20 x 5/8"                                                                                                                                                                                                                                                                                                    |
|            | 35471                               | * Gasket, Air cleaner                                                                                                                                                                                                                                                                                                   |
|            | 35472                               | Bracket, Air cleaner                                                                                                                                                                                                                                                                                                    |
| 114        | 650399                              | Screw, 10-32 x 5/8"                                                                                                                                                                                                                                                                                                     |
| 115        | 32008                               | Element, Air cleaner                                                                                                                                                                                                                                                                                                    |
| 116A       | 32810                               | Cover, Air cleaner                                                                                                                                                                                                                                                                                                      |
|            | 650513                              | Nut, Wing                                                                                                                                                                                                                                                                                                               |
|            | 31992                               | Spacer, Screen                                                                                                                                                                                                                                                                                                          |
|            | 33776                               | •                                                                                                                                                                                                                                                                                                                       |
|            |                                     | Screen, Pulley                                                                                                                                                                                                                                                                                                          |
|            | 650680                              | Screw, 1/4-20 x 1-1/2"                                                                                                                                                                                                                                                                                                  |
|            | 27070                               | Washer, Lock                                                                                                                                                                                                                                                                                                            |
|            | 650590                              | Nut, Conduit                                                                                                                                                                                                                                                                                                            |
| 126        | 32043B                              | Muffler                                                                                                                                                                                                                                                                                                                 |
| 127        | 32143                               | Nipple, Exhaust                                                                                                                                                                                                                                                                                                         |
| 146        | 32577                               | Cover, Cylinder NOTE: Determine the gap between the cover<br>and the machined surface on the cylinder, which can be<br>from .001" up to .007", in which case no shim gaskets will be<br>required. Use of gaskets must be limited to a combined total<br>of .010" thick. Steel spacersmust be used as required to eli    |
|            | 792028<br>31971                     | Screw, 5/16-18 x 7/8"<br>* Gasket, Shim (.004/.005 thick) NOTE: Determine the gap<br>between the cover and the machined surface on the                                                                                                                                                                                  |
|            |                                     | cylinder, which can be from .001" up to .007", in which case<br>no shim gaskets will be required. Use of gaskets must be<br>limited to a combined total of .010" thick. Steel<br>spacersmust be used a                                                                                                                  |
| 156        | 31972                               | * Gasket, Shim (.005/.007 thick) NOTE: Determine the gap<br>between the cover and the machined surface on the<br>cylinder, which can be from .001" up to .007", in which case<br>no shim gaskets will be required. Use of gaskets must be<br>limited to a combined total of .010" thick. Steel<br>spacersmust be used a |
| 157        | 32031                               | * Spacer, Steel (.010 thick) NOTE: Determine the gap<br>between the cover and the machined surface on the<br>cylinder, which can be from .001" up to .007", in which case<br>no shim gaskets will be required. Use of gaskets must be<br>limited to a combined total of .010" thick. Steel<br>spacersmust be used as re |
| 159<br>160 | 610118<br>610750<br>610408<br>33356 | Cover, Spark plug<br>Grommet, Lead wire<br>Nut, 8-32<br>Terminal                                                                                                                                                                                                                                                        |

| Ref # | Part Number Qty | Description                                                                                                                         |
|-------|-----------------|-------------------------------------------------------------------------------------------------------------------------------------|
| 165   | 650760          | Screw, 8-32 x 3/8"                                                                                                                  |
| 166   | 28545           | Grommet, Plastic                                                                                                                    |
| 167   | 650890          | Washer, Lock                                                                                                                        |
| 167A  | 26073           | Washer, Flat                                                                                                                        |
| 168   | 32039           | Switch, Stop                                                                                                                        |
| 169A  | 27793           | Clip, Conduit                                                                                                                       |
| 170   | 28942           | Screw, 10-32 x 3/8"                                                                                                                 |
| 171   | 29634           | Fitting, Fuel line                                                                                                                  |
| 189   | 33069           | Dipstick (Incl. 190)                                                                                                                |
| 190   | 29673           | * Gasket, Oil filler                                                                                                                |
|       | 29443           | Clip, Wire                                                                                                                          |
| 244B  | 31752           | Decal, Air cleaner                                                                                                                  |
| 244   | 34346           | Decal, Instruction                                                                                                                  |
| 244A  | 550223          | Decal, Name                                                                                                                         |
| 244A  | 32676           | Decal, Solid state                                                                                                                  |
| 246   | 631687          | Valve, Seat & Spring Assy.                                                                                                          |
| 247   | 631680          | Carburetor (Incl. 54 & 246) (Refer to Division 5, Section A, page 124 for breakdown) (Refer to Division 5, Section D for breakdown) |
|       | 33516G          | * Gasket Set (Incl. items marked *)                                                                                                 |
| 251   | 35075           | "O" Ring Kit (Incl. Nos. items marked +)                                                                                            |