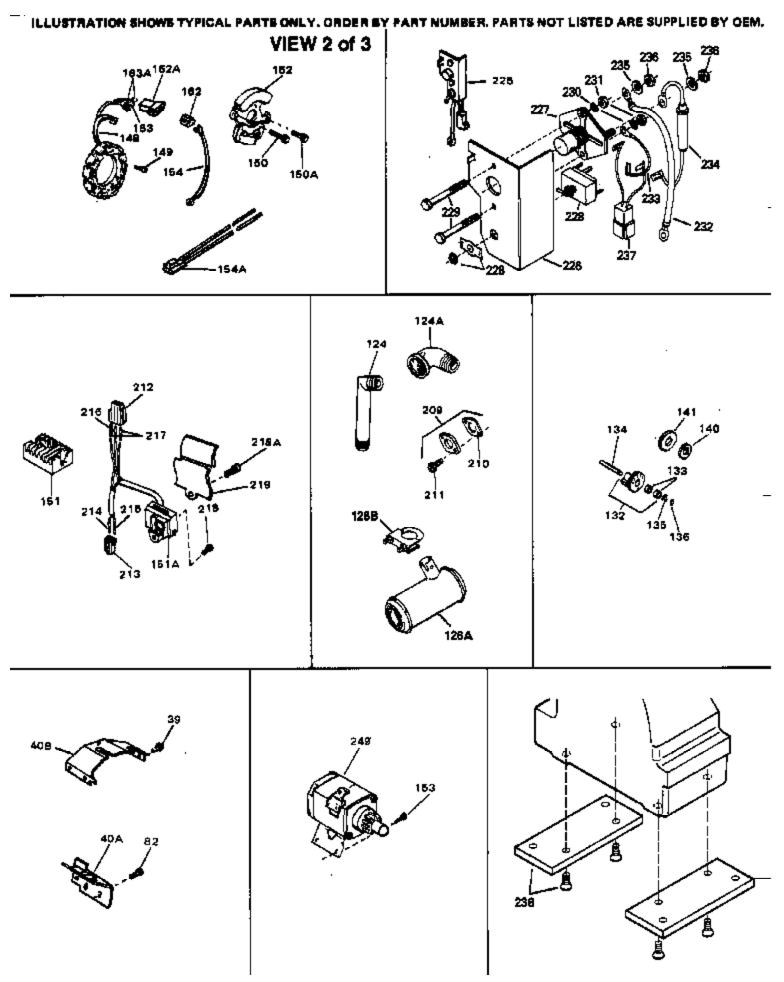

| Ref # | Part Number Q | ty Description                                              |
|-------|---------------|-------------------------------------------------------------|
| 39    | 650687        | Screw, 10-32 x 5/16"                                        |
| 82    | 30063         | Screw, 1/4-20 x 1/2"                                        |
| 124   | 32585         | Elbow, Exhaust                                              |
| 126A  | 35731         | Muffler (Incl. 126B)                                        |
| 141   |               | Gear, Counterbalance weight (Straight teeth) (For           |
|       |               | replacement see Ref. 132. Order correct kit for your        |
|       |               | enginemodel number.)                                        |
| 150A  | 650489        | Screw, 1/4-20 x 5/8"                                        |
| 150   | 650669        | Screw, 5/16-18 x 1-1/4"                                     |
| 152   | 610896        | Stator Plate Assy.                                          |
| 153   | 792028        | Screw, 5/16-18 x 7/8"(Use w/32817 str .motor)               |
| 153   | 650781        | Screw,5/16-18 x 11/16"(Use w/33835 st r.motor)              |
| 209   | 730178        | Ech.Adapter Kit (Incl.210 & 211)(As r equired)              |
| 210   | 34102B        | Gasket, Exhaust (Use as required)                           |
| 211   | 30196         | Screw, 5/16-18 x 3/4" (Use as require d)                    |
| 238   | 730212        | Adapter Plate Kit (Optional) NOTE: If you are having        |
|       |               | mounting problems in using a HH100 thru0H180 inplace of a   |
|       |               | large frame competitivebrand, we would like to call your    |
|       |               | attention to 730212 adapter plate kit. The kit converts the |
|       |               | bottom mounting system found on HH100 thru 0H180 to a       |
|       |               | top mounting sys                                            |
|       |               | bottom mounting system found on HH100 thru 0H180 to a       |