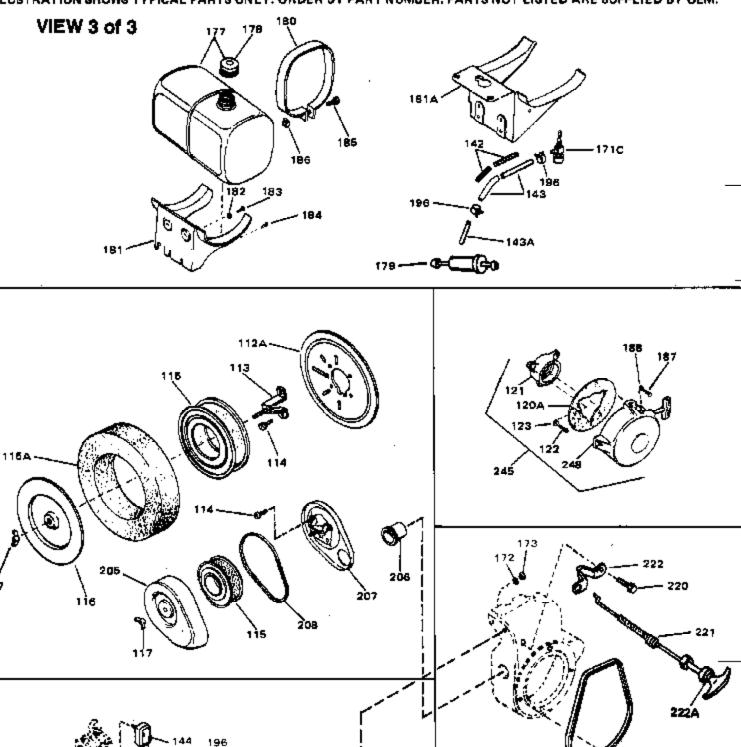

117

1714

145

143

ILLUSTRATION SHOWS TYPICAL PARTS ONLY. ORDER BY PART NUMBER. PARTS NOT LISTED ARE SUPPLIED BY DEM.

171B

1710 196 244C

223

122A

22Á

119Á

122

| Ref # | Part Number Qty | Description                                                                                                         |
|-------|-----------------|---------------------------------------------------------------------------------------------------------------------|
| 114   | 650399          | Screw, 10-32 x 5/8"                                                                                                 |
| 115   | 32008           | Element, Air cleaner                                                                                                |
| 117   | 650513          | Nut, Wing                                                                                                           |
| 119   | 31992           | Spacer, Screen                                                                                                      |
| 122   | 650680          | Screw, 1/4-20 x 1-1/2"                                                                                              |
| 123   | 27070           | Washer, Lock                                                                                                        |
| 143   | 29774           | Fuel Line (Braided 8.25")(21 cm)(As r equired)                                                                      |
| 143   | 30705           | Fuel Line (Braided 16")(41 cm)(As req uired)                                                                        |
| 143   | 30962           | Fuel Line (Braided 32")(81 cm)(As req uired)                                                                        |
| 178   | 410144B         | Fuel Cap (White Plastic)(Std)(As required)                                                                          |
| 178   | 34210           | Fuel Cap (Red Plastic) (Spurt resistant, High profile) (Use as required)                                            |
|       | 26460<br>730134 | Clamp, Fuel line (Use as required)<br>Rewind Starter Kit (Incl.120A, 121, 122, 187, 188 & 248)<br>(Use as required) |