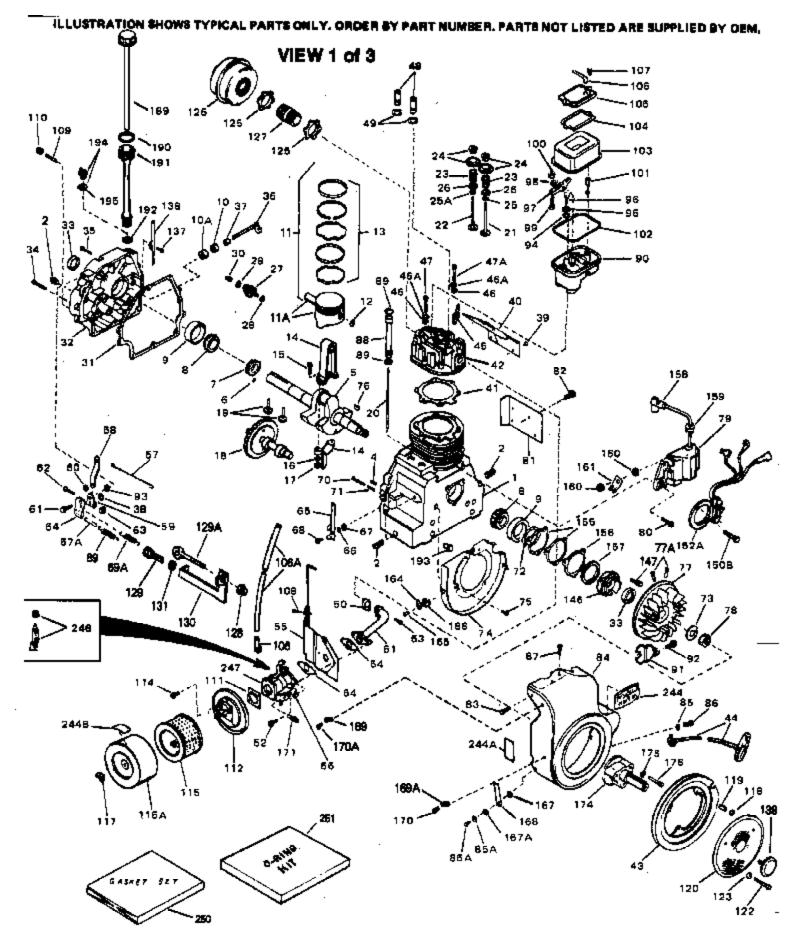

|                                                                            | Part Number                                                                                                                                                                                                                                                                                                                                                        | Qty | Description                                                                                                                                                                                                                                                                                                                                                                                                                                                                                                                                                                                                                                                                                                                                                                                                                                                                                                                                                                                                                                                                                                                                                                                                                                                                               |
|----------------------------------------------------------------------------|--------------------------------------------------------------------------------------------------------------------------------------------------------------------------------------------------------------------------------------------------------------------------------------------------------------------------------------------------------------------|-----|-------------------------------------------------------------------------------------------------------------------------------------------------------------------------------------------------------------------------------------------------------------------------------------------------------------------------------------------------------------------------------------------------------------------------------------------------------------------------------------------------------------------------------------------------------------------------------------------------------------------------------------------------------------------------------------------------------------------------------------------------------------------------------------------------------------------------------------------------------------------------------------------------------------------------------------------------------------------------------------------------------------------------------------------------------------------------------------------------------------------------------------------------------------------------------------------------------------------------------------------------------------------------------------------|
| 2<br>2<br>2<br>2<br>2<br>2<br>4                                            | 33707A<br>31927<br>28483<br>9556<br>28534<br>27652<br>33425B                                                                                                                                                                                                                                                                                                       |     | Cylinder (Incl. 2, 4 & 33) (3-1/2" Bo re)<br>Pipe Plug, 3/8-18 sq. head (Use as re quired)<br>Pipe Plug (3/8-18 hex countersunk) (A s req.)<br>Pipe Plug (3/4-14 sq.hd.)(As req.)(Bu y local)<br>Pipe Plug (1/8-27 sq. hd.) (Use as re quired)<br>Pipe Plug(1/8-27 hex c/sunk headless) (As req)<br>Pin, Dowel<br>Crankshaft (Incl. 6 thru 9) NOTE: When using this<br>crankshaft to repair older units equippedwith straight cut cam<br>and governor gears, it will be necessary to order 34751 helical<br>governor gear assembly and 34752 helical camshaft in order<br>to the complete the repair.                                                                                                                                                                                                                                                                                                                                                                                                                                                                                                                                                                                                                                                                                     |
| $\begin{array}{c} 7\\ 8\\ 9\\ 11\\ 11\\ 11\\ 11\\ 11A\\ 11A\\ 11A\\ 11A\\$ | 29783<br>31931<br>31932<br>31928<br>34511<br>34512<br>34513<br>32238B<br>32239B<br>32240B<br>31919<br>32241<br>32242<br>32243<br>33093A<br>34383<br>34384<br>32077<br>26073<br>28264<br>33470<br>33472<br>33471<br>33505<br>33645<br>33506<br>33646<br>33507<br>33508<br>33509<br>34410<br>33510<br>33473<br>650745<br>35479<br>30590A<br>31948<br>31956B<br>32816 |     | to the complete the repair.<br>Pin, Crankshaft gear<br>Gear, Crankshaft (Straight)<br>Bearing, Tapered roller<br>Cup, Bearing<br>Piston, Pin & Ring Set (Std.) (3-1/2" Bore)<br>Piston, Pin & Ring Set (.010" OS)<br>Piston, Pin & Ring Set (.020" OS)<br>Piston & Pin Ass'y. (Std.) (3-1/2") (In cl. 12)<br>Piston & Pin Ass'y. (.010" OS) (Incl. 12)<br>Piston & Pin Ass'y. (.020 " OS) (Incl. 12)<br>Ring, Piston pin retaining<br>Ring Set (Std.) (3-1/2" Bore)<br>Ring Set (.010" OS)<br>Ring Set (.010" OS)<br>Ring Set (.020" OS)<br>Connecting Rod Assy.(Std.) (Incl.15, 1 6 & 17)<br>Connecting Rod Assy.(.020" US) (Incl.1 5,16,17)<br>Bolt, Connecting rod<br>Washer, Connecting rod<br>Nut Assy.<br>Camshaft (MCR) (Straight)<br>Lifter, Valve<br>Rod, Push<br>Intake Valve (Std.)<br>Intake Valve (Std.)<br>Exhaust Valve (Std.)<br>Exhaust Valve (Std.)<br>Exhaust Valve (Std.)<br>Exhaust Valve (1/32" OS)<br>Spring, Valve<br>Retainer & Cap Set, Keeper valve<br>* "O" Ring (Intake only) (Also Incl. in 251)<br>* "O" Ring (Exhaust only) (Also Incl. in 251)<br>Cap, Valve<br>Governor Gear & Shaft Ass'y. (Straight 1)<br>Washer, Flat<br>Washer, Flat<br>Washer, Flat<br>Spool, Governor<br>* Gasket, Cylinder cover<br>Cyl.Cover Ass'y.(Incl.2,33,6,37,38,1 94,195) |
| 34<br>35<br>36<br>37                                                       | 31950<br>650451<br>650588<br>32425<br>32426<br>29193                                                                                                                                                                                                                                                                                                               |     | * Seal, Oil<br>Screw, 1/4-20 x 1"<br>Screw, 1/4-20 x 2"<br>Rod Assy., Governor<br>Spacer, Governor rod<br>Ring, Retaining                                                                                                                                                                                                                                                                                                                                                                                                                                                                                                                                                                                                                                                                                                                                                                                                                                                                                                                                                                                                                                                                                                                                                                 |

|    | Part Number Qty |                                               |
|----|-----------------|-----------------------------------------------|
|    | 650687          | Screw, 10-32 x 5/16"                          |
|    | 33495           | Cover, Cylinder head                          |
|    | 34225A          | * Gasket, Cylinder head                       |
|    | 33465           | Head, Cylinder                                |
|    | 31980           | Pulley, Starter                               |
|    | 32046           | Rope Assy., Starter                           |
|    | 33657           | Spark Plug (L-82C)                            |
|    | 650691          | Washer, Flat                                  |
|    | 650690          | Washer, Belleville                            |
|    | 650746          | Screw, 5/16-18 x 1-3/8"                       |
|    | 650692          | Screw, 5/16-18 x 1-3/4"                       |
|    | 730218          | Valve Guide Kit (Incl. 49)                    |
|    | 792035          | Ring, Retaining                               |
|    | 33515A          | * Gasket, Intake pipe                         |
|    | 33475           | Pipe, Intake                                  |
|    | 650378          | Screw, Torx T-30, 5/16-18 x 1-1/8"            |
|    | 792028          | Screw, 5/16-18 x 7/8"                         |
|    | 33476A          | * Gasket, Carburetor                          |
|    | 33477A          | Baffle, Air cleaner                           |
|    | 792075          | Nut, Lock 5/16-24 (Used in early prod uction) |
|    | 33478           | Link, Governor lever-to-throttle leve r       |
|    | 31963           | Lever, Governor                               |
|    | 31964           | Clamp, Governor lever                         |
|    | 650518          | Lockwasher, No. 10 E.T.                       |
|    | 30312           | Screw, 10-32 x 1/2"                           |
|    | 650544          | Screw, Torx T-25, 10-24 x 7/8"                |
|    | 7975            | Nut, 10-24                                    |
|    | 31965           | Plate, Governor spring                        |
|    | 31984A          | Lever Assy., Control                          |
|    | 28558           | Washer, Wave                                  |
|    | 31966           | Bushing, Governor lever                       |
|    | 650597          | Screw, 10-24 x 5/8"                           |
|    | 31967           | Spring, Governor                              |
|    | 650591<br>33099 | Screw, 10-24 x 2"                             |
|    |                 | Spring                                        |
|    | 32599<br>650666 | "O" Ring (Incl. in 251)<br>Washer Lock        |
|    | 32579           | Washer, Lock<br>Baffle, Blower housing        |
|    | 650561          |                                               |
|    | 650592          | Screw, 1/4-20 x 5/8"<br>Key, Flywheel         |
|    | 610854          | Flywheel                                      |
|    | 730201          | Trigger Pin Kit (Use as required)             |
|    | 650594          | Nut, Flywheel                                 |
|    | 610855          | Solid State Magneto (Incl. 158, 159 & 160)    |
|    | 650661          | Screw, 1/4-20 x 3/4"                          |
|    | 33479           | Extension, Blower housing                     |
|    | 30063           | Screw, 1/4-20 x 1/2"                          |
|    | 650751          | Screw, 1/4-20 x 7/16"                         |
|    | 33775A          | Blower Hsg.(Incl.218A,219)(For elec.s tarter) |
|    | 8274            | Washer, Lock                                  |
|    | 650624          | Screw, 5/16-24 x 9/16"                        |
|    | 650595          | Screw, 5/16-24 x 3/8"                         |
|    | 650752          | Screw, 1/4-20 x 7/16"                         |
|    | 35475           | Tube, Push rod                                |
|    | 33481           | * "O" Ring (Also Incl. in 251)                |
|    | 34754           | Housing, Rocker arm                           |
|    | 33013           | Cover, Starter bubble                         |
|    | 650701          | Screw, 8-18 x 7/16"                           |
| 52 |                 |                                               |

|     |        | Qty | Description                                                                                                                                                                                                                                                                                                                                      |
|-----|--------|-----|--------------------------------------------------------------------------------------------------------------------------------------------------------------------------------------------------------------------------------------------------------------------------------------------------------------------------------------------------|
|     | 33484  |     | * "O" Ring (Also Incl. in 251)                                                                                                                                                                                                                                                                                                                   |
|     | 650168 |     | Washer, Flat                                                                                                                                                                                                                                                                                                                                     |
|     | 32610A |     | Screw, 1/4-20 x 29/32"                                                                                                                                                                                                                                                                                                                           |
| 97  | 33485  |     | Arm, Rocker                                                                                                                                                                                                                                                                                                                                      |
| 98  | 33486  |     | Ring, Retaining                                                                                                                                                                                                                                                                                                                                  |
| 99  | 650755 |     | Screw, 1/4-20 x 3/4"                                                                                                                                                                                                                                                                                                                             |
|     | 650864 |     | Nut, Hex, 1/4-20                                                                                                                                                                                                                                                                                                                                 |
|     | 650756 |     | Stud, Rocker arm                                                                                                                                                                                                                                                                                                                                 |
|     | 33487  |     | * "O" Ring (Also Incl. in 251)                                                                                                                                                                                                                                                                                                                   |
|     | 33488  |     | Cover, Rocker arm                                                                                                                                                                                                                                                                                                                                |
|     |        |     |                                                                                                                                                                                                                                                                                                                                                  |
|     | 31958A |     | * Gasket, Breather (Also Incl. in 251)                                                                                                                                                                                                                                                                                                           |
|     | 33489  |     | Body Assy., Breather                                                                                                                                                                                                                                                                                                                             |
|     | 33490  |     | Tube, Breather                                                                                                                                                                                                                                                                                                                                   |
|     | 30102  |     | * Screw, 10-32 x 5/8" (Also Incl. in 25 1)                                                                                                                                                                                                                                                                                                       |
| 108 | 650738 |     | Screw, 1/4-20 x 5/8"                                                                                                                                                                                                                                                                                                                             |
| 111 | 35471  |     | * Gasket, Air cleaner                                                                                                                                                                                                                                                                                                                            |
| 112 | 35472  |     | Bracket, Air cleaner                                                                                                                                                                                                                                                                                                                             |
| 114 | 650399 |     | Screw, 10-32 x 5/8"                                                                                                                                                                                                                                                                                                                              |
|     | 32008  |     | Element, Air cleaner                                                                                                                                                                                                                                                                                                                             |
|     | 32810  |     | Cover, Air cleaner                                                                                                                                                                                                                                                                                                                               |
|     | 650513 |     | Nut, Wing                                                                                                                                                                                                                                                                                                                                        |
|     | 31992  |     | •                                                                                                                                                                                                                                                                                                                                                |
|     |        |     | Spacer, Screen                                                                                                                                                                                                                                                                                                                                   |
|     | 33776  |     | Screen, Pulley                                                                                                                                                                                                                                                                                                                                   |
|     | 650680 |     | Screw, 1/4-20 x 1-1/2"                                                                                                                                                                                                                                                                                                                           |
|     | 27070  |     | Washer, Lock                                                                                                                                                                                                                                                                                                                                     |
|     | 650590 |     | Nut, Conduit                                                                                                                                                                                                                                                                                                                                     |
| 126 | 32043B |     | Muffler                                                                                                                                                                                                                                                                                                                                          |
| 146 | 33840  |     | Cover, Cylinder NOTE: Determine the gap between the cover<br>and the machined surface on the cylinder, which can be<br>from .001" up to .007", in which case no shim gaskets will be<br>required. Use of gaskets must be limited to a combined total<br>of .010" thick. Steel spacersmust be used as required to eli                             |
| 147 | 650429 |     | Scrow $5/16-18 \times 2/1$ "                                                                                                                                                                                                                                                                                                                     |
|     | 31971  |     | Screw, 5/16-18 x 3/4"<br>* Gasket, Shim (.004/.005 thick) NOTE: Determine the gap<br>between the cover and the machined surface on the<br>cylinder, which can be from .001" up to .007", in which case<br>no shim gaskets will be required. Use of gaskets must be<br>limited to a combined total of .010" thick. Steel<br>spacersmust be used a |
| 150 | 21072  |     | * Coolect. Shim (005/007 thick) NOTE: Determine the gon                                                                                                                                                                                                                                                                                          |
| 961 | 31972  |     | * Gasket, Shim (.005/.007 thick) NOTE: Determine the gap<br>between the cover and the machined surface on the<br>cylinder, which can be from .001" up to .007", in which case<br>no shim gaskets will be required. Use of gaskets must be<br>limited to a combined total of .010" thick. Steel<br>spacersmust be used a                          |
| 157 | 32031  |     | * Spacer, Steel (.010 thick) NOTE: Determine the gap<br>between the cover and the machined surface on the<br>cylinder, which can be from .001" up to .007", in which case<br>no shim gaskets will be required. Use of gaskets must be<br>limited to a combined total of .010" thick. Steel<br>spacersmust be used as re                          |
| 158 | 610118 |     | Cover, Spark plug                                                                                                                                                                                                                                                                                                                                |
|     | 610750 |     | Grommet, Lead wire                                                                                                                                                                                                                                                                                                                               |
|     | 610408 |     | Nut, 8-32                                                                                                                                                                                                                                                                                                                                        |
|     | 33356  |     | Terminal                                                                                                                                                                                                                                                                                                                                         |
|     | 650760 |     | Screw, 8-32 x 3/8"                                                                                                                                                                                                                                                                                                                               |
| 100 |        |     |                                                                                                                                                                                                                                                                                                                                                  |

| Ref # | Part Number Qty | Description                                                                                                                         |
|-------|-----------------|-------------------------------------------------------------------------------------------------------------------------------------|
|       | 28545           | Grommet, Plastic                                                                                                                    |
| 167A  | 26073           | Washer, Flat                                                                                                                        |
| 167   | 650890          | Washer, Lock                                                                                                                        |
| 168   | 32039           | Switch, Stop                                                                                                                        |
| 169A  | 27793           | Clip, Conduit                                                                                                                       |
| 170   | 28942           | Screw, 10-32 x 3/8"                                                                                                                 |
| 171   | 29634           | Fitting, Fuel line                                                                                                                  |
| 189   | 33069           | Dipstick (Incl. 190)                                                                                                                |
| 190   | 29673           | * Gasket, Oil filler                                                                                                                |
|       | 29443           | Clip, Wire                                                                                                                          |
|       | 550223          | Decal, Name                                                                                                                         |
| 244A  | 32676           | Decal, Solid state                                                                                                                  |
| 244B  | 31752           | Decal, Air cleaner                                                                                                                  |
|       | 34346           | Decal, Instruction                                                                                                                  |
|       | 631687          | Valve, Seat & Spring Assy.                                                                                                          |
| 247   | 631680          | Carburetor (Incl. 54 & 246) (Refer to Division 5, Section A, page 124 for breakdown) (Refer to Division 5, Section D for breakdown) |
|       | 33516G<br>35075 | * Gasket Set (Incl. items marked *)<br>"O" Ring Kit (Incl. Nos. items marked +)                                                     |