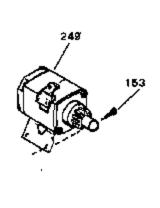

|
| 244A  | 550223          |     | Decal, Name                                                                          |
| 244A  | 32676           |     | Decal, Solid state                                                                   |
| 246   | 631687          |     | Valve, Seat & Spring Assy.                                                           |
| 247   | 631754          |     | Carburetor (Incl. 54 & 246) (Refer to Division 5, Section A, page 124 for breakdown) |
|       | 33516G<br>35075 |     | * Gasket Set (Incl. items marked *) "O" Ring Kit (Incl. Nos. items marked +)         |

## ILLUSTRATION SHOWS TYPICAL PARTS ONLY. ORDER BY PART NUMBER. PARTS NOT LISTED ARE SUPPLIED BY CEM.

## VIEW 2 of 3















| Ref #                                                        | Part Number                                                                                               | Qty | Description