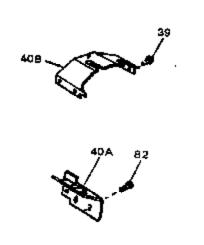

|
| 244A  | 550223          |     | Decal, Name                                                                          |
| 244A  | 32676           |     | Decal, Solid state                                                                   |
| 246   | 631687          |     | Valve, Seat & Spring Assy.                                                           |
| 247   | 631754          |     | Carburetor (Incl. 54 & 246) (Refer to Division 5, Section A, page 124 for breakdown) |
|       | 33516G<br>35075 |     | * Gasket Set (Incl. items marked *) "O" Ring Kit (Incl. Nos. items marked +)         |

## ILLUSTRATION SHOWS TYPICAL PARTS ONLY. ORDER BY PART NUMBER. PARTS NOT LISTED ARE SUPPLIED BY CEM.

## VIEW 2 of 3















| Ref #                                                        | Part Number                                                                                               | Qty | Description