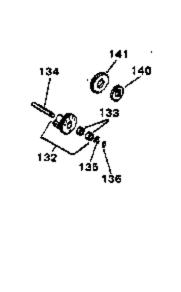

|
| 244A  | 550223          |     | Decal, Name                                                                          |
| 244A  | 32676           |     | Decal, Solid state                                                                   |
| 246   | 631687          |     | Valve, Seat & Spring Assy.                                                           |
| 247   | 631754          |     | Carburetor (Incl. 54 & 246) (Refer to Division 5, Section A, page 124 for breakdown) |
|       | 33516G<br>35075 |     | * Gasket Set (Incl. items marked *) "O" Ring Kit (Incl. Nos. items marked +)         |

## ILLUSTRATION SHOWS TYPICAL PARTS ONLY. ORDER BY PART NUMBER. PARTS NOT LISTED ARE SUPPLIED BY CEM.

## VIEW 2 of 3















| Ref #                                                        | Part Number                                                                                               | Qty | Description