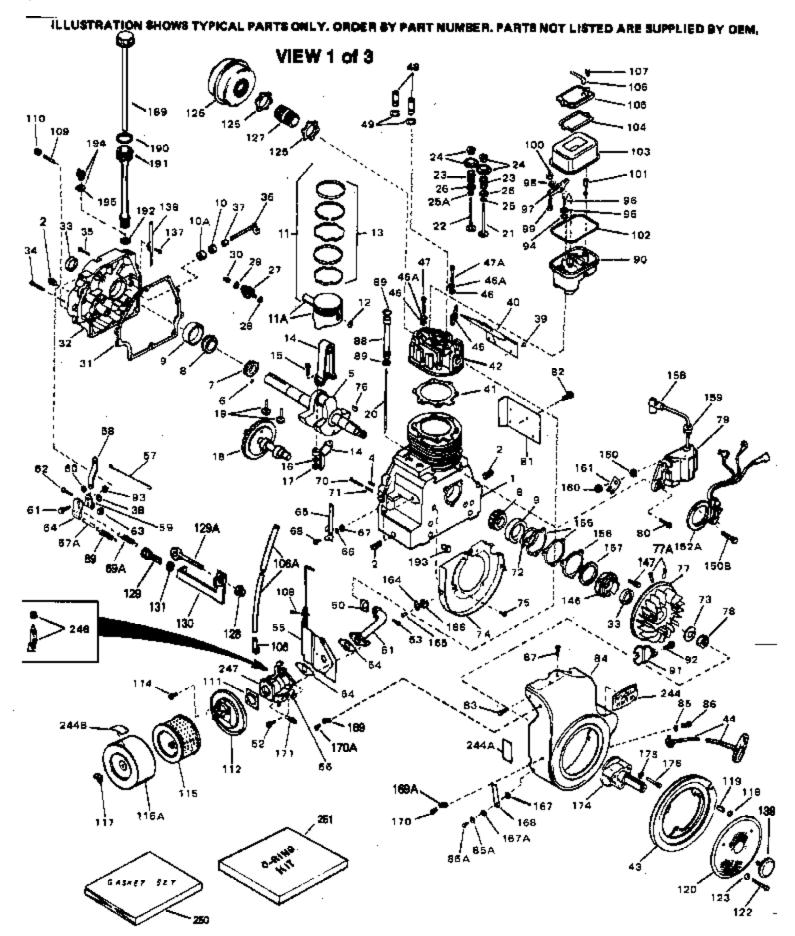

|        |               | Description (1) Lead 10 and 10 to 10 |
|--------|---------------|--------------------------------------------------------------------------------------------------------------------------------------------------------------------------------------------------------------------------------------------------------------------------------------------------------------------------------------------------------------------------------------------------------------------------------------------------------------------------------------------------------------------------------------------------------------------------------------------------------------------------------------------------------------------------------------------------------------------------------------------------------------------------------------------------------------------------------------------------------------------------------------------------------------------------------------------------------------------------------------------------------------------------------------------------------------------------------------------------------------------------------------------------------------------------------------------------------------------------------------------------------------------------------------------------------------------------------------------------------------------------------------------------------------------------------------------------------------------------------------------------------------------------------------------------------------------------------------------------------------------------------------------------------------------------------------------------------------------------------------------------------------------------------------------------------------------------------------------------------------------------------------------------------------------------------------------------------------------------------------------------------------------------------------------------------------------------------------------------------------------------------|
|        | 3707A         | Cylinder (Incl. 2, 4 & 33) (3-1/2" Bo re)                                                                                                                                                                                                                                                                                                                                                                                                                                                                                                                                                                                                                                                                                                                                                                                                                                                                                                                                                                                                                                                                                                                                                                                                                                                                                                                                                                                                                                                                                                                                                                                                                                                                                                                                                                                                                                                                                                                                                                                                                                                                                      |
|        | 1927          | Pipe Plug, 3/8-18 sq. head (Use as re quired)                                                                                                                                                                                                                                                                                                                                                                                                                                                                                                                                                                                                                                                                                                                                                                                                                                                                                                                                                                                                                                                                                                                                                                                                                                                                                                                                                                                                                                                                                                                                                                                                                                                                                                                                                                                                                                                                                                                                                                                                                                                                                  |
|        | 8483          | Pipe Plug (3/8-18 hex countersunk) (A s req.)                                                                                                                                                                                                                                                                                                                                                                                                                                                                                                                                                                                                                                                                                                                                                                                                                                                                                                                                                                                                                                                                                                                                                                                                                                                                                                                                                                                                                                                                                                                                                                                                                                                                                                                                                                                                                                                                                                                                                                                                                                                                                  |
| 2      |               | Pipe Plug (3/4-14 sq.hd.)(As req.)(Bu y local)                                                                                                                                                                                                                                                                                                                                                                                                                                                                                                                                                                                                                                                                                                                                                                                                                                                                                                                                                                                                                                                                                                                                                                                                                                                                                                                                                                                                                                                                                                                                                                                                                                                                                                                                                                                                                                                                                                                                                                                                                                                                                 |
| 2 9    | 556           | Pipe Plug (1/8-27 sq. hd.) (Use as re quired)                                                                                                                                                                                                                                                                                                                                                                                                                                                                                                                                                                                                                                                                                                                                                                                                                                                                                                                                                                                                                                                                                                                                                                                                                                                                                                                                                                                                                                                                                                                                                                                                                                                                                                                                                                                                                                                                                                                                                                                                                                                                                  |
| 2 2    | 8534          | Pipe Plug(1/8-27 hex c/sunk headless) (As req)                                                                                                                                                                                                                                                                                                                                                                                                                                                                                                                                                                                                                                                                                                                                                                                                                                                                                                                                                                                                                                                                                                                                                                                                                                                                                                                                                                                                                                                                                                                                                                                                                                                                                                                                                                                                                                                                                                                                                                                                                                                                                 |
|        | 7652          | Pin, Dowel                                                                                                                                                                                                                                                                                                                                                                                                                                                                                                                                                                                                                                                                                                                                                                                                                                                                                                                                                                                                                                                                                                                                                                                                                                                                                                                                                                                                                                                                                                                                                                                                                                                                                                                                                                                                                                                                                                                                                                                                                                                                                                                     |
|        | 3708A         | Crankshaft (Incl. 6 thru 9) NOTE: When using this                                                                                                                                                                                                                                                                                                                                                                                                                                                                                                                                                                                                                                                                                                                                                                                                                                                                                                                                                                                                                                                                                                                                                                                                                                                                                                                                                                                                                                                                                                                                                                                                                                                                                                                                                                                                                                                                                                                                                                                                                                                                              |
| 3 3.   | 97 00/ C      | crankshaft to repair older units equippedwith straight cut cam                                                                                                                                                                                                                                                                                                                                                                                                                                                                                                                                                                                                                                                                                                                                                                                                                                                                                                                                                                                                                                                                                                                                                                                                                                                                                                                                                                                                                                                                                                                                                                                                                                                                                                                                                                                                                                                                                                                                                                                                                                                                 |
|        |               | and governor gears, it will be necessary to order 34751 helical                                                                                                                                                                                                                                                                                                                                                                                                                                                                                                                                                                                                                                                                                                                                                                                                                                                                                                                                                                                                                                                                                                                                                                                                                                                                                                                                                                                                                                                                                                                                                                                                                                                                                                                                                                                                                                                                                                                                                                                                                                                                |
|        |               |                                                                                                                                                                                                                                                                                                                                                                                                                                                                                                                                                                                                                                                                                                                                                                                                                                                                                                                                                                                                                                                                                                                                                                                                                                                                                                                                                                                                                                                                                                                                                                                                                                                                                                                                                                                                                                                                                                                                                                                                                                                                                                                                |
|        |               | governor gear assembly and 34752 helical camshaft in order                                                                                                                                                                                                                                                                                                                                                                                                                                                                                                                                                                                                                                                                                                                                                                                                                                                                                                                                                                                                                                                                                                                                                                                                                                                                                                                                                                                                                                                                                                                                                                                                                                                                                                                                                                                                                                                                                                                                                                                                                                                                     |
|        |               | to the complete the repair.                                                                                                                                                                                                                                                                                                                                                                                                                                                                                                                                                                                                                                                                                                                                                                                                                                                                                                                                                                                                                                                                                                                                                                                                                                                                                                                                                                                                                                                                                                                                                                                                                                                                                                                                                                                                                                                                                                                                                                                                                                                                                                    |
| 6 2    | 9783          | Pin, Crankshaft gear                                                                                                                                                                                                                                                                                                                                                                                                                                                                                                                                                                                                                                                                                                                                                                                                                                                                                                                                                                                                                                                                                                                                                                                                                                                                                                                                                                                                                                                                                                                                                                                                                                                                                                                                                                                                                                                                                                                                                                                                                                                                                                           |
| 7 3    |               | Gear, Crankshaft (Straight)                                                                                                                                                                                                                                                                                                                                                                                                                                                                                                                                                                                                                                                                                                                                                                                                                                                                                                                                                                                                                                                                                                                                                                                                                                                                                                                                                                                                                                                                                                                                                                                                                                                                                                                                                                                                                                                                                                                                                                                                                                                                                                    |
|        | 1932          | Bearing, Tapered roller                                                                                                                                                                                                                                                                                                                                                                                                                                                                                                                                                                                                                                                                                                                                                                                                                                                                                                                                                                                                                                                                                                                                                                                                                                                                                                                                                                                                                                                                                                                                                                                                                                                                                                                                                                                                                                                                                                                                                                                                                                                                                                        |
|        | 1928          | Cup, Bearing                                                                                                                                                                                                                                                                                                                                                                                                                                                                                                                                                                                                                                                                                                                                                                                                                                                                                                                                                                                                                                                                                                                                                                                                                                                                                                                                                                                                                                                                                                                                                                                                                                                                                                                                                                                                                                                                                                                                                                                                                                                                                                                   |
|        |               |                                                                                                                                                                                                                                                                                                                                                                                                                                                                                                                                                                                                                                                                                                                                                                                                                                                                                                                                                                                                                                                                                                                                                                                                                                                                                                                                                                                                                                                                                                                                                                                                                                                                                                                                                                                                                                                                                                                                                                                                                                                                                                                                |
| 11 3   |               | Piston, Pin & Ring Set (Std.) (3-1/2" Bore)                                                                                                                                                                                                                                                                                                                                                                                                                                                                                                                                                                                                                                                                                                                                                                                                                                                                                                                                                                                                                                                                                                                                                                                                                                                                                                                                                                                                                                                                                                                                                                                                                                                                                                                                                                                                                                                                                                                                                                                                                                                                                    |
| 11 3   |               | Piston, Pin & Ring Set (.010" OS)                                                                                                                                                                                                                                                                                                                                                                                                                                                                                                                                                                                                                                                                                                                                                                                                                                                                                                                                                                                                                                                                                                                                                                                                                                                                                                                                                                                                                                                                                                                                                                                                                                                                                                                                                                                                                                                                                                                                                                                                                                                                                              |
| 11 3   |               | Piston, Pin & Ring Set (.020" OS)                                                                                                                                                                                                                                                                                                                                                                                                                                                                                                                                                                                                                                                                                                                                                                                                                                                                                                                                                                                                                                                                                                                                                                                                                                                                                                                                                                                                                                                                                                                                                                                                                                                                                                                                                                                                                                                                                                                                                                                                                                                                                              |
| 11A 3  |               | Piston & Pin Ass'y. (Std.)(3-1/2")(In cl.12)                                                                                                                                                                                                                                                                                                                                                                                                                                                                                                                                                                                                                                                                                                                                                                                                                                                                                                                                                                                                                                                                                                                                                                                                                                                                                                                                                                                                                                                                                                                                                                                                                                                                                                                                                                                                                                                                                                                                                                                                                                                                                   |
| 11A 3  |               | Piston & Pin Ass'y. (.010" OS) (Incl. 12)                                                                                                                                                                                                                                                                                                                                                                                                                                                                                                                                                                                                                                                                                                                                                                                                                                                                                                                                                                                                                                                                                                                                                                                                                                                                                                                                                                                                                                                                                                                                                                                                                                                                                                                                                                                                                                                                                                                                                                                                                                                                                      |
| 11A 3: | 2240B         | Piston & Pin Ass'y. (.020 " OS) (Incl . 12)                                                                                                                                                                                                                                                                                                                                                                                                                                                                                                                                                                                                                                                                                                                                                                                                                                                                                                                                                                                                                                                                                                                                                                                                                                                                                                                                                                                                                                                                                                                                                                                                                                                                                                                                                                                                                                                                                                                                                                                                                                                                                    |
| 12 3   | 1919          | Ring, Piston pin retaining                                                                                                                                                                                                                                                                                                                                                                                                                                                                                                                                                                                                                                                                                                                                                                                                                                                                                                                                                                                                                                                                                                                                                                                                                                                                                                                                                                                                                                                                                                                                                                                                                                                                                                                                                                                                                                                                                                                                                                                                                                                                                                     |
| 13 3   | 2241          | Ring Set (Std.) (3-1/2" Bore)                                                                                                                                                                                                                                                                                                                                                                                                                                                                                                                                                                                                                                                                                                                                                                                                                                                                                                                                                                                                                                                                                                                                                                                                                                                                                                                                                                                                                                                                                                                                                                                                                                                                                                                                                                                                                                                                                                                                                                                                                                                                                                  |
| 13 3   |               | Ring Set (.010" OS)                                                                                                                                                                                                                                                                                                                                                                                                                                                                                                                                                                                                                                                                                                                                                                                                                                                                                                                                                                                                                                                                                                                                                                                                                                                                                                                                                                                                                                                                                                                                                                                                                                                                                                                                                                                                                                                                                                                                                                                                                                                                                                            |
| 13 3   |               | Ring Set (.020" OS)                                                                                                                                                                                                                                                                                                                                                                                                                                                                                                                                                                                                                                                                                                                                                                                                                                                                                                                                                                                                                                                                                                                                                                                                                                                                                                                                                                                                                                                                                                                                                                                                                                                                                                                                                                                                                                                                                                                                                                                                                                                                                                            |
|        | 3093A         | Connecting Rod Assy.(Std.)(Incl.15, 1 6 & 17)                                                                                                                                                                                                                                                                                                                                                                                                                                                                                                                                                                                                                                                                                                                                                                                                                                                                                                                                                                                                                                                                                                                                                                                                                                                                                                                                                                                                                                                                                                                                                                                                                                                                                                                                                                                                                                                                                                                                                                                                                                                                                  |
| 14 3   |               | Connecting Rod Assy.(.010" US)(Incl.1 5,16,17)                                                                                                                                                                                                                                                                                                                                                                                                                                                                                                                                                                                                                                                                                                                                                                                                                                                                                                                                                                                                                                                                                                                                                                                                                                                                                                                                                                                                                                                                                                                                                                                                                                                                                                                                                                                                                                                                                                                                                                                                                                                                                 |
| 14 3   |               | Connecting Rod Assy.(.020" US)(Incl.1 5,16,17)                                                                                                                                                                                                                                                                                                                                                                                                                                                                                                                                                                                                                                                                                                                                                                                                                                                                                                                                                                                                                                                                                                                                                                                                                                                                                                                                                                                                                                                                                                                                                                                                                                                                                                                                                                                                                                                                                                                                                                                                                                                                                 |
| 15 3   |               |                                                                                                                                                                                                                                                                                                                                                                                                                                                                                                                                                                                                                                                                                                                                                                                                                                                                                                                                                                                                                                                                                                                                                                                                                                                                                                                                                                                                                                                                                                                                                                                                                                                                                                                                                                                                                                                                                                                                                                                                                                                                                                                                |
|        |               | Bolt, Connecting rod                                                                                                                                                                                                                                                                                                                                                                                                                                                                                                                                                                                                                                                                                                                                                                                                                                                                                                                                                                                                                                                                                                                                                                                                                                                                                                                                                                                                                                                                                                                                                                                                                                                                                                                                                                                                                                                                                                                                                                                                                                                                                                           |
| 16 20  |               | Washer, Connecting rod                                                                                                                                                                                                                                                                                                                                                                                                                                                                                                                                                                                                                                                                                                                                                                                                                                                                                                                                                                                                                                                                                                                                                                                                                                                                                                                                                                                                                                                                                                                                                                                                                                                                                                                                                                                                                                                                                                                                                                                                                                                                                                         |
| 17 28  |               | Nut Assy.                                                                                                                                                                                                                                                                                                                                                                                                                                                                                                                                                                                                                                                                                                                                                                                                                                                                                                                                                                                                                                                                                                                                                                                                                                                                                                                                                                                                                                                                                                                                                                                                                                                                                                                                                                                                                                                                                                                                                                                                                                                                                                                      |
| 18 3   |               | Camshaft (MCR) (Straight)                                                                                                                                                                                                                                                                                                                                                                                                                                                                                                                                                                                                                                                                                                                                                                                                                                                                                                                                                                                                                                                                                                                                                                                                                                                                                                                                                                                                                                                                                                                                                                                                                                                                                                                                                                                                                                                                                                                                                                                                                                                                                                      |
| 19 3   |               | Lifter, Valve                                                                                                                                                                                                                                                                                                                                                                                                                                                                                                                                                                                                                                                                                                                                                                                                                                                                                                                                                                                                                                                                                                                                                                                                                                                                                                                                                                                                                                                                                                                                                                                                                                                                                                                                                                                                                                                                                                                                                                                                                                                                                                                  |
| 20 3   |               | Rod, Push                                                                                                                                                                                                                                                                                                                                                                                                                                                                                                                                                                                                                                                                                                                                                                                                                                                                                                                                                                                                                                                                                                                                                                                                                                                                                                                                                                                                                                                                                                                                                                                                                                                                                                                                                                                                                                                                                                                                                                                                                                                                                                                      |
| 21 3   |               | Intake Valve (Std.)                                                                                                                                                                                                                                                                                                                                                                                                                                                                                                                                                                                                                                                                                                                                                                                                                                                                                                                                                                                                                                                                                                                                                                                                                                                                                                                                                                                                                                                                                                                                                                                                                                                                                                                                                                                                                                                                                                                                                                                                                                                                                                            |
| 21 3   |               | Intake Valve (1/32" OS)                                                                                                                                                                                                                                                                                                                                                                                                                                                                                                                                                                                                                                                                                                                                                                                                                                                                                                                                                                                                                                                                                                                                                                                                                                                                                                                                                                                                                                                                                                                                                                                                                                                                                                                                                                                                                                                                                                                                                                                                                                                                                                        |
| 22 3   | 3506          | Exhaust Valve (Std.)                                                                                                                                                                                                                                                                                                                                                                                                                                                                                                                                                                                                                                                                                                                                                                                                                                                                                                                                                                                                                                                                                                                                                                                                                                                                                                                                                                                                                                                                                                                                                                                                                                                                                                                                                                                                                                                                                                                                                                                                                                                                                                           |
| 22 3   | 3646          | Exhaust Valve (1/32" OS)                                                                                                                                                                                                                                                                                                                                                                                                                                                                                                                                                                                                                                                                                                                                                                                                                                                                                                                                                                                                                                                                                                                                                                                                                                                                                                                                                                                                                                                                                                                                                                                                                                                                                                                                                                                                                                                                                                                                                                                                                                                                                                       |
| 23 3   | 3507          | Spring, Valve                                                                                                                                                                                                                                                                                                                                                                                                                                                                                                                                                                                                                                                                                                                                                                                                                                                                                                                                                                                                                                                                                                                                                                                                                                                                                                                                                                                                                                                                                                                                                                                                                                                                                                                                                                                                                                                                                                                                                                                                                                                                                                                  |
| 24 3   | 3508          | Retainer & Cap Set, Keeper valve                                                                                                                                                                                                                                                                                                                                                                                                                                                                                                                                                                                                                                                                                                                                                                                                                                                                                                                                                                                                                                                                                                                                                                                                                                                                                                                                                                                                                                                                                                                                                                                                                                                                                                                                                                                                                                                                                                                                                                                                                                                                                               |
| 25A 3  | 4410          | * "O" Ring (Exhaust only) (Also Incl. i n 251)                                                                                                                                                                                                                                                                                                                                                                                                                                                                                                                                                                                                                                                                                                                                                                                                                                                                                                                                                                                                                                                                                                                                                                                                                                                                                                                                                                                                                                                                                                                                                                                                                                                                                                                                                                                                                                                                                                                                                                                                                                                                                 |
| 25 3   |               | * "O" Ring (Intake only) (Also Incl. in 251)                                                                                                                                                                                                                                                                                                                                                                                                                                                                                                                                                                                                                                                                                                                                                                                                                                                                                                                                                                                                                                                                                                                                                                                                                                                                                                                                                                                                                                                                                                                                                                                                                                                                                                                                                                                                                                                                                                                                                                                                                                                                                   |
| 26 3   |               | Cap, Valve                                                                                                                                                                                                                                                                                                                                                                                                                                                                                                                                                                                                                                                                                                                                                                                                                                                                                                                                                                                                                                                                                                                                                                                                                                                                                                                                                                                                                                                                                                                                                                                                                                                                                                                                                                                                                                                                                                                                                                                                                                                                                                                     |
| 27 3   |               | Governor Gear & Shaft Ass'y. (Straigh t)                                                                                                                                                                                                                                                                                                                                                                                                                                                                                                                                                                                                                                                                                                                                                                                                                                                                                                                                                                                                                                                                                                                                                                                                                                                                                                                                                                                                                                                                                                                                                                                                                                                                                                                                                                                                                                                                                                                                                                                                                                                                                       |
|        | 50745         | Washer, Flat                                                                                                                                                                                                                                                                                                                                                                                                                                                                                                                                                                                                                                                                                                                                                                                                                                                                                                                                                                                                                                                                                                                                                                                                                                                                                                                                                                                                                                                                                                                                                                                                                                                                                                                                                                                                                                                                                                                                                                                                                                                                                                                   |
| 29 3   |               | ·                                                                                                                                                                                                                                                                                                                                                                                                                                                                                                                                                                                                                                                                                                                                                                                                                                                                                                                                                                                                                                                                                                                                                                                                                                                                                                                                                                                                                                                                                                                                                                                                                                                                                                                                                                                                                                                                                                                                                                                                                                                                                                                              |
|        |               | Washer, Flat (Use with 35322 spool)                                                                                                                                                                                                                                                                                                                                                                                                                                                                                                                                                                                                                                                                                                                                                                                                                                                                                                                                                                                                                                                                                                                                                                                                                                                                                                                                                                                                                                                                                                                                                                                                                                                                                                                                                                                                                                                                                                                                                                                                                                                                                            |
|        | 0590A<br>1048 | Washer, Flat                                                                                                                                                                                                                                                                                                                                                                                                                                                                                                                                                                                                                                                                                                                                                                                                                                                                                                                                                                                                                                                                                                                                                                                                                                                                                                                                                                                                                                                                                                                                                                                                                                                                                                                                                                                                                                                                                                                                                                                                                                                                                                                   |
| 30 3   |               | Spool, Governor                                                                                                                                                                                                                                                                                                                                                                                                                                                                                                                                                                                                                                                                                                                                                                                                                                                                                                                                                                                                                                                                                                                                                                                                                                                                                                                                                                                                                                                                                                                                                                                                                                                                                                                                                                                                                                                                                                                                                                                                                                                                                                                |
|        | 1956B         | * Gasket, Cylinder cover                                                                                                                                                                                                                                                                                                                                                                                                                                                                                                                                                                                                                                                                                                                                                                                                                                                                                                                                                                                                                                                                                                                                                                                                                                                                                                                                                                                                                                                                                                                                                                                                                                                                                                                                                                                                                                                                                                                                                                                                                                                                                                       |
|        | 2580A         | Cylinder Cover Assy.(Incl.2,33,36,37 & 38)                                                                                                                                                                                                                                                                                                                                                                                                                                                                                                                                                                                                                                                                                                                                                                                                                                                                                                                                                                                                                                                                                                                                                                                                                                                                                                                                                                                                                                                                                                                                                                                                                                                                                                                                                                                                                                                                                                                                                                                                                                                                                     |
| 33 3   |               | * Seal, Oil                                                                                                                                                                                                                                                                                                                                                                                                                                                                                                                                                                                                                                                                                                                                                                                                                                                                                                                                                                                                                                                                                                                                                                                                                                                                                                                                                                                                                                                                                                                                                                                                                                                                                                                                                                                                                                                                                                                                                                                                                                                                                                                    |
|        | 50451         | Screw, 1/4-20 x 1"                                                                                                                                                                                                                                                                                                                                                                                                                                                                                                                                                                                                                                                                                                                                                                                                                                                                                                                                                                                                                                                                                                                                                                                                                                                                                                                                                                                                                                                                                                                                                                                                                                                                                                                                                                                                                                                                                                                                                                                                                                                                                                             |
| 35 6   | 50588         | Screw, 1/4-20 x 2"                                                                                                                                                                                                                                                                                                                                                                                                                                                                                                                                                                                                                                                                                                                                                                                                                                                                                                                                                                                                                                                                                                                                                                                                                                                                                                                                                                                                                                                                                                                                                                                                                                                                                                                                                                                                                                                                                                                                                                                                                                                                                                             |
| 36 32  | 2425          | Rod Assy., Governor                                                                                                                                                                                                                                                                                                                                                                                                                                                                                                                                                                                                                                                                                                                                                                                                                                                                                                                                                                                                                                                                                                                                                                                                                                                                                                                                                                                                                                                                                                                                                                                                                                                                                                                                                                                                                                                                                                                                                                                                                                                                                                            |
| 37 32  | 2426          | Spacer, Governor rod                                                                                                                                                                                                                                                                                                                                                                                                                                                                                                                                                                                                                                                                                                                                                                                                                                                                                                                                                                                                                                                                                                                                                                                                                                                                                                                                                                                                                                                                                                                                                                                                                                                                                                                                                                                                                                                                                                                                                                                                                                                                                                           |
| 38 29  |               | Ring, Retaining                                                                                                                                                                                                                                                                                                                                                                                                                                                                                                                                                                                                                                                                                                                                                                                                                                                                                                                                                                                                                                                                                                                                                                                                                                                                                                                                                                                                                                                                                                                                                                                                                                                                                                                                                                                                                                                                                                                                                                                                                                                                                                                |
|        |               | <u> </u>                                                                                                                                                                                                                                                                                                                                                                                                                                                                                                                                                                                                                                                                                                                                                                                                                                                                                                                                                                                                                                                                                                                                                                                                                                                                                                                                                                                                                                                                                                                                                                                                                                                                                                                                                                                                                                                                                                                                                                                                                                                                                                                       |