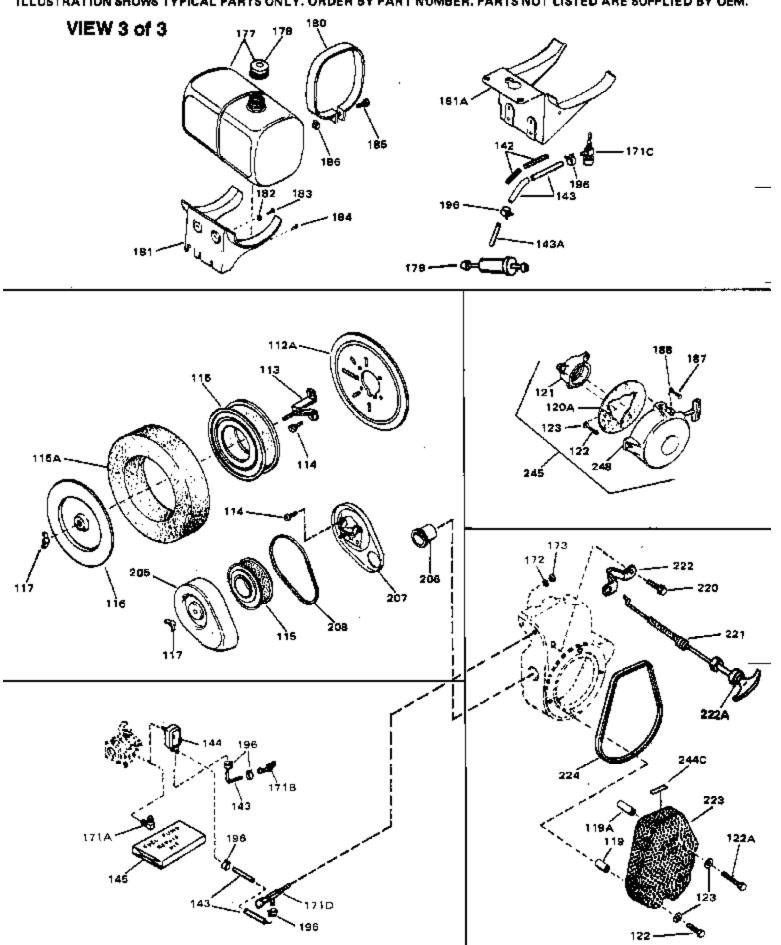

|     | Electric Starter Motor (12-Volt) (Refer to Division 5, Section D for breakdown)                                                                                                                                                                                                                                                                                                                                                                                                                                                                                                                                                              |

## ILLUSTRATION SHOWS TYPICAL PARTS ONLY. ORDER BY PART NUMBER, PARTS NOT LISTED ARE SUPPLIED BY DEM.



| Dof # | Dort Number | Ot . Description                                                           |
|-------|-------------|----------------------------------------------------------------------------|
|       |             | Qty Description                                                            |
| 114   | 650399      | Screw, 10-32 x 5/8"                                                        |
| 115   | 32008       | Element, Air cleaner                                                       |
| 117   | 650513      | Nut, Wing                                                                  |
| 119   | 31992       | Spacer, Screen                                                             |
| 122   | 650680      | Screw, 1/4-20 x 1-1/2"