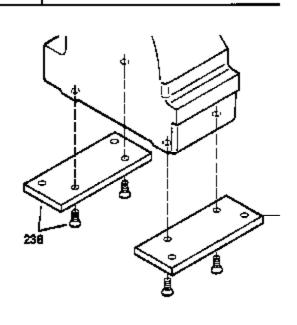

|
| 244A  | 550223          |     | Decal, Name                                                                          |
| 244A  | 32676           |     | Decal, Solid state                                                                   |
| 246   | 631687          |     | Valve, Seat & Spring Assy.                                                           |
| 247   | 631754          |     | Carburetor (Incl. 54 & 246) (Refer to Division 5, Section A, page 124 for breakdown) |
|       | 33516G<br>35075 |     | * Gasket Set (Incl. items marked *) "O" Ring Kit (Incl. Nos. items marked +)         |

## ILLUSTRATION SHOWS TYPICAL PARTS ONLY. ORDER BY PART NUMBER. PARTS NOT LISTED ARE SUPPLIED BY CEM.

## VIEW 2 of 3















| Ref #                                                        | Part Number                                                                                               | Qty | Description