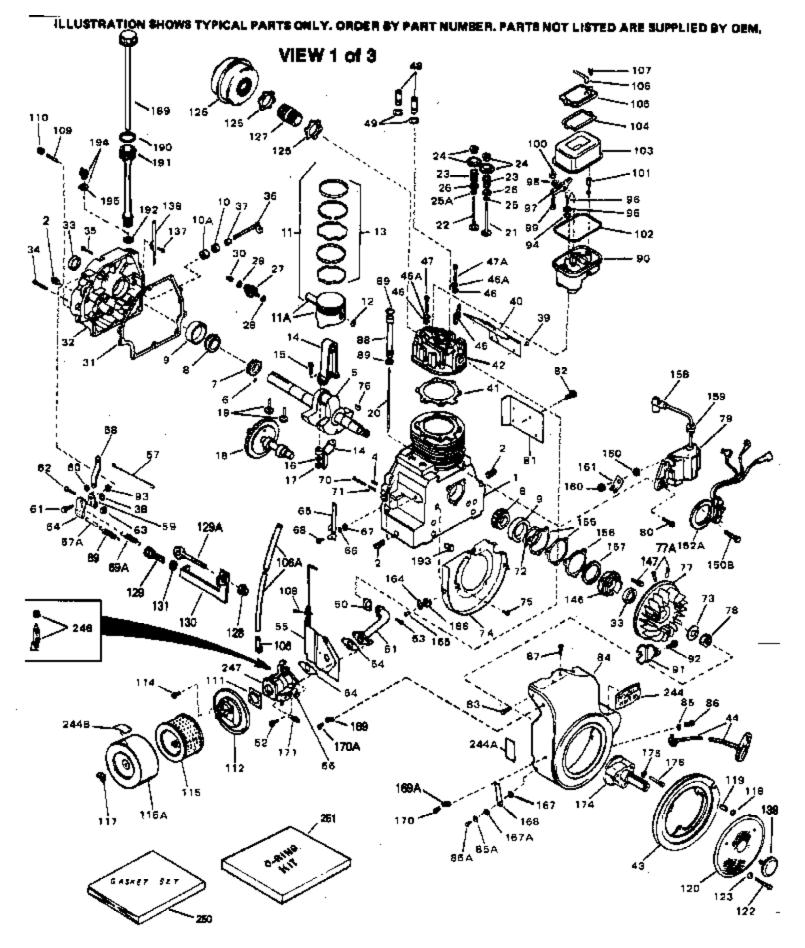

|                                                                            | Part Number                                                                                                                                                                                                                                                                                                                                                                                                        |                                                                | escription                                                                                                                                                                                                                                                                                                                                                                                                                                                                                                                                                                                                                                                                                                                                                                                                                                                                                                                                                                                                                                                                                                                                                                                                                                                                                          |
|----------------------------------------------------------------------------|--------------------------------------------------------------------------------------------------------------------------------------------------------------------------------------------------------------------------------------------------------------------------------------------------------------------------------------------------------------------------------------------------------------------|----------------------------------------------------------------|-----------------------------------------------------------------------------------------------------------------------------------------------------------------------------------------------------------------------------------------------------------------------------------------------------------------------------------------------------------------------------------------------------------------------------------------------------------------------------------------------------------------------------------------------------------------------------------------------------------------------------------------------------------------------------------------------------------------------------------------------------------------------------------------------------------------------------------------------------------------------------------------------------------------------------------------------------------------------------------------------------------------------------------------------------------------------------------------------------------------------------------------------------------------------------------------------------------------------------------------------------------------------------------------------------|
| 2<br>2<br>2<br>2<br>2<br>2<br>4                                            | 33707A<br>31927<br>28483<br>9556<br>28534<br>27652<br>33390B                                                                                                                                                                                                                                                                                                                                                       | Pip<br>Pip<br>Pip<br>Pip<br>Pip<br>Pir<br>Cr<br>Cr<br>an<br>go | ylinder (Incl. 2, 4 & 33) (3-1/2" Bo re)<br>pe Plug, 3/8-18 sq. head (Use as re quired)<br>pe Plug (3/8-18 hex countersunk) (A s req.)<br>pe Plug (3/4-14 sq.hd.)(As req.)(Bu y local)<br>pe Plug (1/8-27 sq. hd.) (Use as re quired)<br>pe Plug(1/8-27 hex c/sunk headless) (As req)<br>n, Dowel<br>rankshaft (Incl. 6 thru 9) NOTE: When using this<br>ankshaft to repair older units equippedwith straight cut cam<br>nd governor gears,it will be necessary to order 34751 helical<br>overnor gear assembly and 34752 helical camshaft in order<br>the complete the repair.                                                                                                                                                                                                                                                                                                                                                                                                                                                                                                                                                                                                                                                                                                                     |
| $\begin{array}{c} 7\\ 8\\ 9\\ 11\\ 11\\ 11\\ 11\\ 11A\\ 11A\\ 11A\\ 11A\\$ | 29783<br>31931<br>31932<br>31928<br>34511<br>34512<br>34513<br>32238B<br>32239B<br>32240B<br>31919<br>32241<br>32242<br>32243<br>33093A<br>34383<br>34384<br>32077<br>26073<br>28264<br>33470<br>33472<br>33471<br>33505<br>33645<br>33506<br>33645<br>33506<br>33646<br>33507<br>33508<br>33509<br>34410<br>33510<br>33473<br>650745<br>35479<br>30590A<br>31948<br>31956B<br>32580A<br>31950<br>650451<br>650588 | ずの男くずがずがずだだだででつくのどうな話ですすができたができずがないのかいので、そうないのですができずでです。       | n, Crankshaft (Straight)<br>aaring, Tapered roller<br>up, Bearing<br>ston, Pin & Ring Set (Std.) (3-1/2" Bore)<br>ston, Pin & Ring Set (O10" OS)<br>ston, Pin & Ring Set (O10" OS)<br>ston, Pin & Ring Set (O20" OS)<br>ston & Pin Ass'y. (O10" OS) (Incl. 12)<br>ston & Pin Ass'y. (O10" OS) (Incl. 12)<br>ing, Piston pin retaining<br>ing Set (Std.) (3-1/2" Bore)<br>ing Set (O20" OS)<br>onnecting Rod Assy. (O10" US) (Incl. 15, 16 & 17)<br>onnecting Rod Assy. (O10" US) (Incl.1 5, 16,17)<br>onnecting Rod Assy. (O20" US) (Incl.1 5, 16,17)<br>onnecting Rod Assy. (O20" US) (Incl.1 5, 16,17)<br>onnecting Rod Assy. (O20" US) (Incl.1 5, 16,17)<br>onnecting rod<br>(asher, Connecting rod<br>ut Assy.<br>amshaft (MCR) (Straight)<br>ter, Valve<br>od, Push<br>take Valve (Std.)<br>(take Valve (Std.)<br>(haust Valve (Std.)<br>(haust Valve (Std.)<br>(Also Incl. in 251)<br>O" Ring (Intake only) (Also Incl. in 251)<br>O" Ring (Exhaust only) (Also Incl. in 251)<br>ap, Valve<br>overmor Gear & Shaft Ass'y. (Straight)<br>(asher, Flat<br>(asher, Flat<br>(asher, Flat<br>(use vith 35322 spool)<br>(asher, Flat<br>(asher, Flat<br>(o) Governor<br>Gasket, Cylinder cover<br>(viinder Cover Assy.(Incl.2,33,36,37 & 38)<br>Seal, Oil<br>zrew, 1/4-20 x 1"<br>zrew, 1/4-20 x 2" |
| 37                                                                         | 32425<br>32426<br>29193                                                                                                                                                                                                                                                                                                                                                                                            | Sp                                                             | od Assy., Governor<br>bacer, Governor rod<br>ing, Retaining                                                                                                                                                                                                                                                                                                                                                                                                                                                                                                                                                                                                                                                                                                                                                                                                                                                                                                                                                                                                                                                                                                                                                                                                                                         |

|     | Part Number Qty |                                               |
|-----|-----------------|-----------------------------------------------|
|     | 650736          | Screw, 10-16 x 3/8"                           |
|     | 33495           | Cover, Cylinder head                          |
|     | 34225A          | * Gasket, Cylinder head                       |
|     | 33465           | Head, Cylinder                                |
| 43  | 31980           | Pulley, Starter                               |
| 44  | 32046           | Rope Assy., Starter                           |
| 45  | 33657           | Spark Plug (L-82C)                            |
| 46A | 650691          | Washer, Flat                                  |
| 46  | 650690          | Washer, Belleville                            |
| 47A | 650746          | Screw, 5/16-18 x 1-3/8"                       |
|     | 650692          | Screw, 5/16-18 x 1-3/4"                       |
|     | 730218          | Valve Guide Kit (Incl. 49)                    |
|     | 792035          | Ring, Retaining                               |
|     | 33515A          | * Gasket, Intake pipe                         |
|     | 33475           | Pipe, Intake                                  |
|     | 650378          | Screw, Torx T-30, 5/16-18 x 1-1/8"            |
|     | 792028          | Screw, 5/16-18 x 7/8"                         |
|     |                 |                                               |
|     | 33476A          | * Gasket, Carburetor                          |
|     | 33477A          | Baffle, Air cleaner                           |
|     | 792075          | Nut, Lock 5/16-24 (Used in early prod uction) |
|     | 33478           | Link, Governor lever-to-throttle leve r       |
|     | 31963           | Lever, Governor                               |
|     | 31964           | Clamp, Governor lever                         |
|     | 650518          | Lockwasher, No. 10 E.T.                       |
|     | 30312           | Screw, 10-32 x 1/2"                           |
| 62  | 650544          | Screw, Torx T-25, 10-24 x 7/8"                |
| 63  | 7975            | Nut, 10-24                                    |
| 64  | 31965           | Plate, Governor spring                        |
| 65  | 31984A          | Lever Assy., Control                          |
|     | 28558           | Washer, Wave                                  |
|     | 31966           | Bushing, Governor lever                       |
|     | 650597          | Screw, 10-24 x 5/8"                           |
|     | 31967           | Spring, Governor                              |
|     | 650591          | Screw, 10-24 x 2"                             |
|     | 33099           | Spring                                        |
|     | 32599           | "O" Ring (Incl. in 251)                       |
|     | 650666          | Washer, Lock                                  |
|     | 32579           |                                               |
|     |                 | Baffle, Blower housing                        |
|     | 650561          | Screw, 1/4-20 x 5/8"                          |
|     | 650592          | Key, Flywheel                                 |
|     | 730201          | Trigger Pin Kit (Use as required)             |
|     | 610967          | Flywheel (w/ring gear)                        |
|     | 650594          | Nut, Flywheel                                 |
|     | 610906          | Solid State Magneto (Incl. 158 thru 1 61)     |
|     | 650661          | Screw, 1/4-20 x 3/4"                          |
|     | 33479           | Extension, Blower housing                     |
| 82  | 30063           | Screw, 1/4-20 x 1/2"                          |
| 83  | 650751          | Screw, 1/4-20 x 7/16"                         |
|     | 33775A          | Blower Hsg.(Incl.218A,219)(For elec.s tarter) |
|     | 8274            | Washer, Lock                                  |
|     | 650595          | Screw, 5/16-24 x 3/8"                         |
|     | 650624          | Screw, 5/16-24 x 9/16"                        |
|     | 650752          | Screw, 1/4-20 x 7/16"                         |
|     | 35475           | Tube, Push rod                                |
|     | 33481           | * "O" Ring (Also Incl. in 251)                |
|     | 34754           | Housing, Rocker arm                           |
|     |                 |                                               |
|     | 33013           | Cover, Starter bubble                         |
| 92  | 650701          | Screw, 8-18 x 7/16"                           |
|     |                 |                                               |

|     | Part Number C | Qty | Description * "O" Ring (Also Incl. in 251)                                                                                                                                                                                                                                                                              |
|-----|---------------|-----|-------------------------------------------------------------------------------------------------------------------------------------------------------------------------------------------------------------------------------------------------------------------------------------------------------------------------|
|     | 650168        |     | Washer, Flat                                                                                                                                                                                                                                                                                                            |
|     | 32610A        |     | Screw, 1/4-20 x 29/32"                                                                                                                                                                                                                                                                                                  |
|     | 33485         |     | Arm, Rocker                                                                                                                                                                                                                                                                                                             |
|     | 33486         |     | Ring, Retaining                                                                                                                                                                                                                                                                                                         |
|     |               |     |                                                                                                                                                                                                                                                                                                                         |
|     | 650755        |     | Screw, 1/4-20 x 3/4"                                                                                                                                                                                                                                                                                                    |
|     | 650864        |     | Nut, Hex, 1/4-20                                                                                                                                                                                                                                                                                                        |
|     | 650756        |     | Stud, Rocker arm                                                                                                                                                                                                                                                                                                        |
|     | 33487         |     | * "O" Ring (Also Incl. in 251)                                                                                                                                                                                                                                                                                          |
|     | 33488         |     | Cover, Rocker arm                                                                                                                                                                                                                                                                                                       |
|     | 31958A        |     | * Gasket, Breather (Also Incl. in 251)                                                                                                                                                                                                                                                                                  |
|     | 33489         |     | Body Assy., Breather                                                                                                                                                                                                                                                                                                    |
|     | 33490         |     | Tube, Breather                                                                                                                                                                                                                                                                                                          |
|     | 30102         |     | * Screw, 10-32 x 5/8" (Also Incl. in 25 1)                                                                                                                                                                                                                                                                              |
|     | 650738        |     | Screw, 1/4-20 x 5/8"                                                                                                                                                                                                                                                                                                    |
|     | 35471         |     | * Gasket, Air cleaner                                                                                                                                                                                                                                                                                                   |
|     | 35472         |     | Bracket, Air cleaner                                                                                                                                                                                                                                                                                                    |
|     | 650399        |     | Screw, 10-32 x 5/8"                                                                                                                                                                                                                                                                                                     |
|     | 32008         |     | Element, Air cleaner                                                                                                                                                                                                                                                                                                    |
|     | 32810         |     | Cover, Air cleaner                                                                                                                                                                                                                                                                                                      |
|     | 650513        |     | Nut, Wing                                                                                                                                                                                                                                                                                                               |
| 119 | 31992         |     | Spacer, Screen                                                                                                                                                                                                                                                                                                          |
| 120 | 33776         |     | Screen, Pulley                                                                                                                                                                                                                                                                                                          |
| 122 | 650680        |     | Screw, 1/4-20 x 1-1/2"                                                                                                                                                                                                                                                                                                  |
| 123 | 27070         |     | Washer, Lock                                                                                                                                                                                                                                                                                                            |
| 125 | 650590        |     | Nut, Conduit                                                                                                                                                                                                                                                                                                            |
| 126 | 32043B        |     | Muffler                                                                                                                                                                                                                                                                                                                 |
| 127 | 32143         |     | Nipple, Exhaust                                                                                                                                                                                                                                                                                                         |
| 146 | 32577         |     | Cover, Cylinder NOTE: Determine the gap between the cover<br>and the machined surface on the cylinder, which can be<br>from .001" up to .007", in which case no shim gaskets will be<br>required. Use of gaskets must be limited to a combined total<br>of .010" thick. Steel spacersmust be used as required to eli    |
| 1/7 | 792028        |     | Screw, 5/16-18 x 7/8"                                                                                                                                                                                                                                                                                                   |
|     | 650399        |     | Screw, 10-32 x 5/8"                                                                                                                                                                                                                                                                                                     |
|     | 610965        |     | Stator Plate Assy.                                                                                                                                                                                                                                                                                                      |
|     | 31971         |     | * Gasket, Shim (.004/.005 thick) NOTE: Determine the gap                                                                                                                                                                                                                                                                |
|     |               |     | between the cover and the machined surface on the cylinder, which can be from .001" up to .007", in which case no shim gaskets will be required. Use of gaskets must be limited to a combined total of .010" thick. Steel spacersmust be used a                                                                         |
|     | - /           |     | •                                                                                                                                                                                                                                                                                                                       |
| 156 | 31972         |     | * Gasket, Shim (.005/.007 thick) NOTE: Determine the gap<br>between the cover and the machined surface on the<br>cylinder, which can be from .001" up to .007", in which case<br>no shim gaskets will be required. Use of gaskets must be<br>limited to a combined total of .010" thick. Steel<br>spacersmust be used a |
| 157 | 32031         |     | * Spacer, Steel (.010 thick) NOTE: Determine the gap                                                                                                                                                                                                                                                                    |
| 137 |               |     | between the cover and the machined surface on the<br>cylinder, which can be from .001" up to .007", in which case<br>no shim gaskets will be required. Use of gaskets must be<br>limited to a combined total of .010" thick. Steel<br>spacersmust be used as re                                                         |
| 158 | 610118        |     | Cover, Spark plug                                                                                                                                                                                                                                                                                                       |
|     | 610750        |     | Grommet, Lead wire                                                                                                                                                                                                                                                                                                      |

| Ref # | Part Number Qty | Description                                                  |
|-------|-----------------|--------------------------------------------------------------|
| 160   | 610408          | Nut, 8-32                                                    |
| 161   | 610908          | Terminal, Female                                             |
| 164   | 33356           | Terminal                                                     |
| 165   | 650760          | Screw, 8-32 x 3/8"                                           |
| 166   | 28545           | Grommet, Plastic                                             |
| 167   | 650890          | Washer, Lock                                                 |
| 167A  | 26073           | Washer, Flat                                                 |
| 168   | 32039           | Switch, Stop                                                 |
| 169A  | 27793           | Clip, Conduit                                                |
| 170   | 28942           | Screw, 10-32 x 3/8"                                          |
| 171   | 29634           | Fitting, Fuel line                                           |
| 189   | 33069           | Dipstick (Incl. 190)                                         |
| 190   | 29673           | * Gasket, Oil filler                                         |
| 193   | 29443           | Clip, Wire                                                   |
| 244A  | 550223          | Decal, Name                                                  |
| 244B  | 31752           | Decal, Air cleaner                                           |
| 244   | 34346           | Decal, Instruction                                           |
| 246   | 631687          | Valve, Seat & Spring Assy.                                   |
| 247   | 631680          | Carburetor (Incl. 54 & 246) (Refer to Division 5, Section A, |
|       |                 | page 124 for breakdown) (Refer to Division 5, Section D for  |
|       |                 | breakdown)                                                   |
| 250   | 33516G          | * Gasket Set (Incl. items marked *)                          |
|       | 35075           | "O" Ring Kit (Incl. Nos. items marked +)                     |