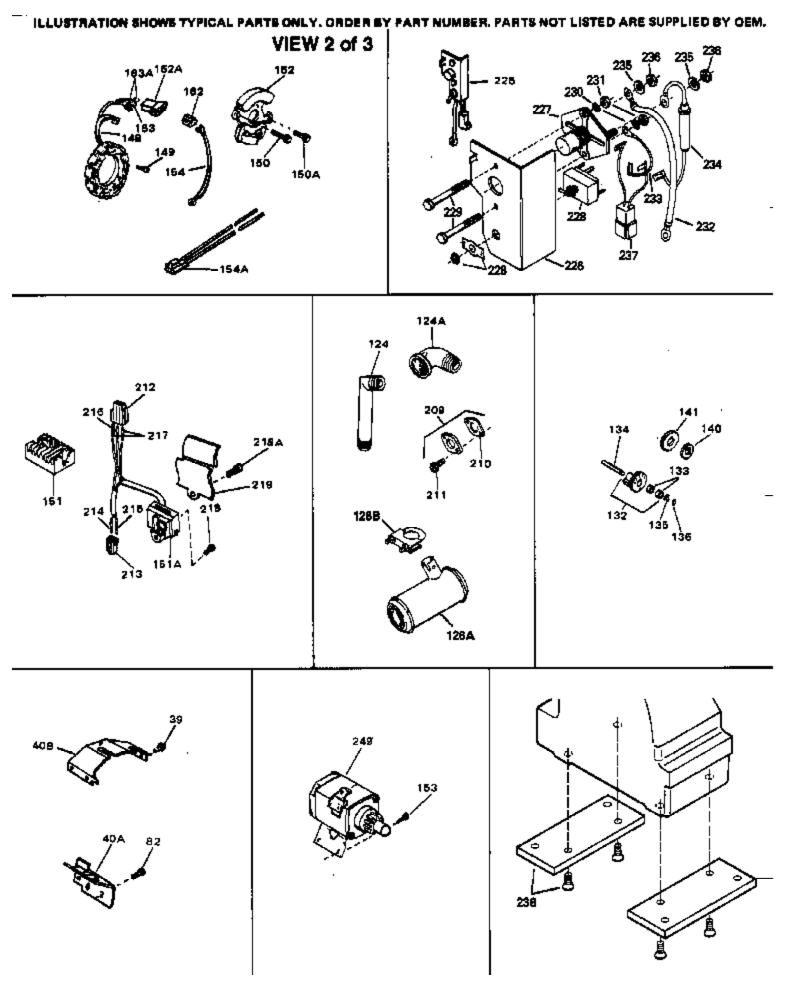

| Ref # | Part Number | Qty Description                                                                                                                                                                                                                                                                                                           |
|-------|-------------|---------------------------------------------------------------------------------------------------------------------------------------------------------------------------------------------------------------------------------------------------------------------------------------------------------------------------|
| 39    | 650736      | Screw, 10-16 x 3/8"                                                                                                                                                                                                                                                                                                       |
| 82    | 30063       | Screw, 1/4-20 x 1/2"                                                                                                                                                                                                                                                                                                      |
| 126A  | 35731       | Muffler (Incl. 126B)                                                                                                                                                                                                                                                                                                      |
| 141   |             | Gear, Counterbalance weight (Straight teeth) (For replacement see Ref. 132. Order correct kit for your enginemodel number.)                                                                                                                                                                                               |
| 153   | 792028      | Screw, 5/16-18 x 7/8"(Use w/32817 str .motor)                                                                                                                                                                                                                                                                             |
| 153   | 650781      | Screw,5/16-18 x 11/16"(Use w/33835 st r.motor)                                                                                                                                                                                                                                                                            |
| 209   | 730178      | Ech.Adapter Kit (Incl.210 & 211)(As r equired)                                                                                                                                                                                                                                                                            |
| 210   | 34102B      | Gasket, Exhaust (Use as required)                                                                                                                                                                                                                                                                                         |
| 211   | 30196       | Screw, 5/16-18 x 3/4" (Use as require d)                                                                                                                                                                                                                                                                                  |
| 238   | 730212      | Adapter Plate Kit (Optional) NOTE: If you are having<br>mounting problems in using a HH100 thru0H180 inplace of a<br>large frame competitivebrand, we would like to call your<br>attention to 730212 adapter plate kit. The kit converts the<br>bottom mounting system found on HH100 thru 0H180 to a<br>top mounting sys |