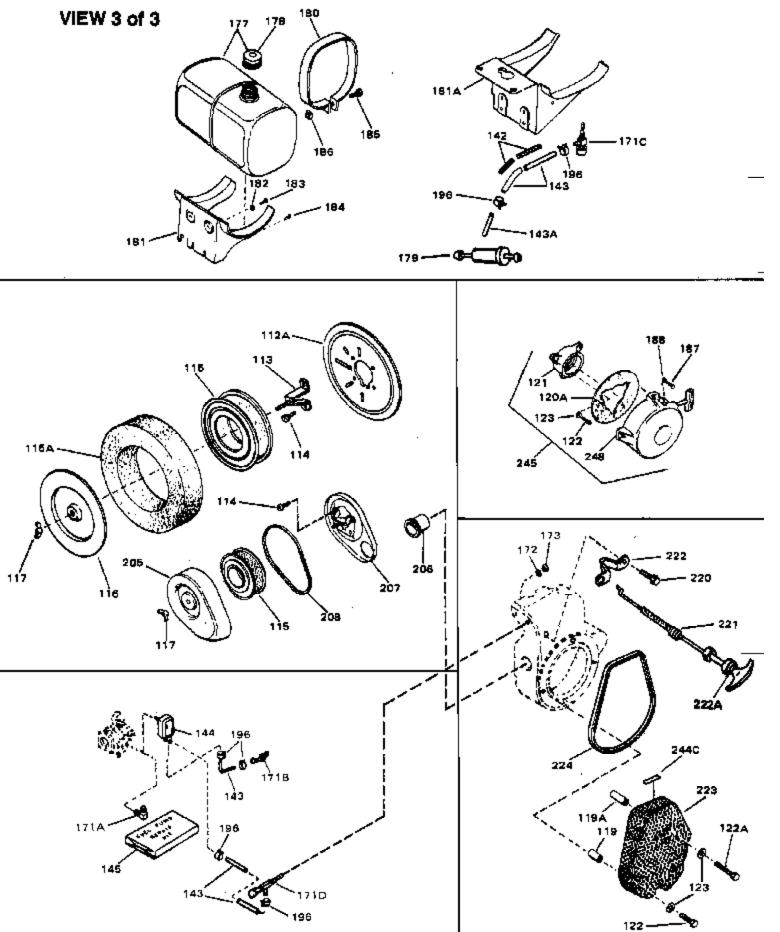

ILLUSTRATION SHOWS TYPICAL PARTS ONLY. ORDER BY PART NUMBER. PARTS NOT LISTED ARE SUPPLIED BY DEM.

| Ref # | Part Number Qty | Description                                                                                                         |
|-------|-----------------|---------------------------------------------------------------------------------------------------------------------|
| 114   | 650399          | Screw, 10-32 x 5/8"                                                                                                 |
| 115   | 32008           | Element, Air cleaner                                                                                                |
| 117   | 650513          | Nut, Wing                                                                                                           |
| 119   | 31992           | Spacer, Screen                                                                                                      |
| 122   | 650680          | Screw, 1/4-20 x 1-1/2"                                                                                              |
| 123   | 27070           | Washer, Lock                                                                                                        |
| 143   | 29774           | Fuel Line (Braided 8.25")(21 cm)(As r equired)                                                                      |
| 143   | 30705           | Fuel Line (Braided 16")(41 cm)(As req uired)                                                                        |
| 143   | 30962           | Fuel Line (Braided 32")(81 cm)(As req uired)                                                                        |
| 178   | 410144B         | Fuel Cap (White Plastic)(Std)(As requ ired)                                                                         |
| 178   | 34210           | Fuel Cap (Red Plastic) (Spurt resistant, High profile) (Use as required)                                            |
|       | 26460<br>730134 | Clamp, Fuel line (Use as required)<br>Rewind Starter Kit (Incl.120A, 121, 122, 187, 188 & 248)<br>(Use as required) |