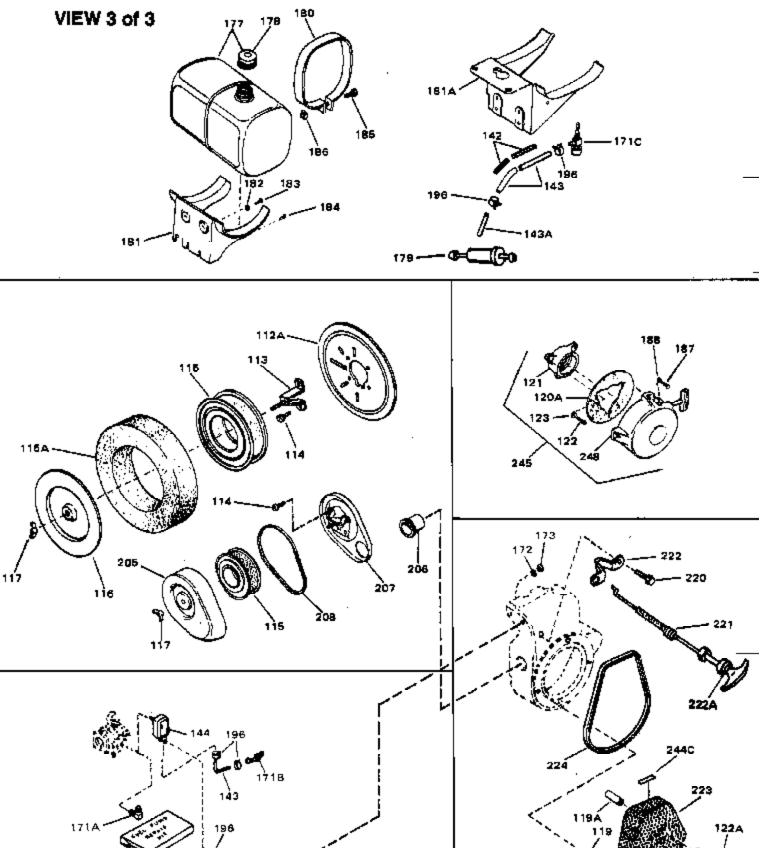

| Ref # | Part Number Qty | Description                                                                                                                         |
|-------|-----------------|-------------------------------------------------------------------------------------------------------------------------------------|
| 164   | 33356           | Terminal                                                                                                                            |
| 165   | 650760          | Screw, 8-32 x 3/8"                                                                                                                  |
| 166   | 28545           | Grommet, Plastic                                                                                                                    |
| 167   | 650890          | Washer, Lock                                                                                                                        |
| 167A  | 26073           | Washer, Flat                                                                                                                        |
| 168   | 32039           | Switch, Stop                                                                                                                        |
| 169A  | 27793           | Clip, Conduit                                                                                                                       |
| 170   | 28942           | Screw, 10-32 x 3/8"                                                                                                                 |
| 171   | 29634           | Fitting, Fuel line                                                                                                                  |
| 189   | 33069           | Dipstick (Incl. 190)                                                                                                                |
| 190   | 29673           | * Gasket, Oil filler                                                                                                                |
| 193   | 29443           | Clip, Wire                                                                                                                          |
| 244A  | 34768           | Decal, Name                                                                                                                         |
| 244B  | 31752           | Decal, Air cleaner                                                                                                                  |
| 244   | 34346           | Decal, Instruction                                                                                                                  |
| 246   | 631687          | Valve, Seat & Spring Assy.                                                                                                          |
| 247   | 632197          | Carburetor (Incl. 54 & 246) (Refer to Division 5, Section A, page 160 for breakdown) (Refer to Division 5, Section D for breakdown) |
| 250   | 33516G          | * Gasket Set (Incl. items marked *)                                                                                                 |
| 251   | 35075           | "O" Ring Kit (Incl. Nos. items marked +)                                                                                            |

| Ref # | Part Number | Qty Description                                                                                                                                                                                                                                                                                                           |
|-------|-------------|---------------------------------------------------------------------------------------------------------------------------------------------------------------------------------------------------------------------------------------------------------------------------------------------------------------------------|
| 39    | 650736      | Screw, 10-16 x 3/8"                                                                                                                                                                                                                                                                                                       |
| 82    | 30063       | Screw, 1/4-20 x 1/2"                                                                                                                                                                                                                                                                                                      |
| 126A  | 35731       | Muffler (Incl. 126B)                                                                                                                                                                                                                                                                                                      |
| 141   |             | Gear, Counterbalance weight (Straight teeth) (For replacement see Ref. 132. Order correct kit for your enginemodel number.)                                                                                                                                                                                               |
| 153   | 792028      | Screw, 5/16-18 x 7/8"(Use w/32817 str .motor)                                                                                                                                                                                                                                                                             |
| 153   | 650781      | Screw,5/16-18 x 11/16"(Use w/33835 st r.motor)                                                                                                                                                                                                                                                                            |
| 209   | 730178      | Ech.Adapter Kit (Incl.210 & 211)(As r equired)                                                                                                                                                                                                                                                                            |
| 210   | 34102B      | Gasket, Exhaust (Use as required)                                                                                                                                                                                                                                                                                         |
| 211   | 30196       | Screw, 5/16-18 x 3/4" (Use as require d)                                                                                                                                                                                                                                                                                  |
| 238   | 730212      | Adapter Plate Kit (Optional) NOTE: If you are having<br>mounting problems in using a HH100 thru0H180 inplace of a<br>large frame competitivebrand, we would like to call your<br>attention to 730212 adapter plate kit. The kit converts the<br>bottom mounting system found on HH100 thru 0H180 to a<br>top mounting sys |

145

143

1710 196

ILLUSTRATION SHOWS TYPICAL PARTS ONLY. ORDER BY PART NUMBER. PARTS NOT LISTED ARE SUPPLIED BY DEM.

122

| Ref # | Part Number Qty | Description                                                                   |
|-------|-----------------|-------------------------------------------------------------------------------|
| 114   | 650399          | Screw, 10-32 x 5/8"                                                           |
| 115   | 32008           | Element, Air cleaner                                                          |
| 117   | 650513          | Nut, Wing                                                                     |
| 119   | 31992           | Spacer, Screen                                                                |
| 122   | 650680          | Screw, 1/4-20 x 1-1/2"                                                        |
| 123   | 27070           | Washer, Lock                                                                  |
| 143   | 29774           | Fuel Line (Braided 8.25")(21 cm)(As r equired)                                |
| 143   | 30705           | Fuel Line (Braided 16")(41 cm)(As req uired)                                  |
| 143   | 30962           | Fuel Line (Braided 32")(81 cm)(As req uired)                                  |
| 178   | 410144B         | Fuel Cap (White Plastic)(Std)(As required)                                    |
| 178   | 34210           | Fuel Cap (Red Plastic) (Spurt resistant, High profile) (Use as required)      |
| 196   | 26460           | Clamp, Fuel line (Use as required)                                            |
| 245   | 730134          | Rewind Starter Kit (Incl.120A, 121, 122, 187, 188 & 248)<br>(Use as required) |