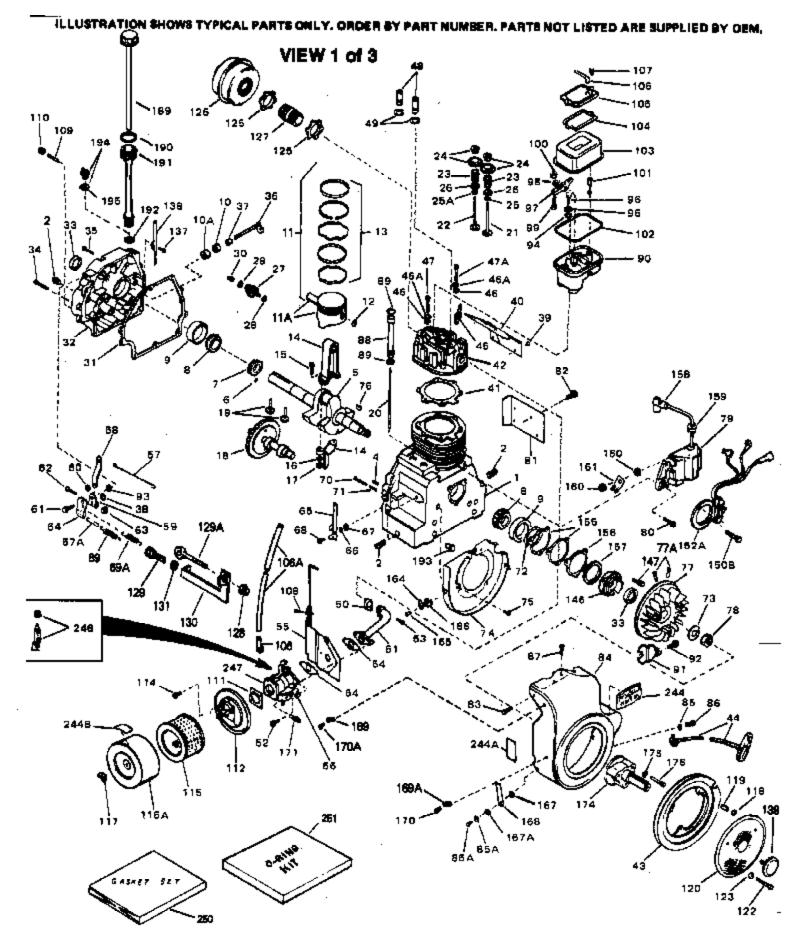

|                                                                                          | Part Number                                                                                                                                                                                                                                                                                                                                                       | Qty |                                                                                                                                                                                                                                                                                                                                                                                                                                                                                                                                                                                                       |
|------------------------------------------------------------------------------------------|-------------------------------------------------------------------------------------------------------------------------------------------------------------------------------------------------------------------------------------------------------------------------------------------------------------------------------------------------------------------|-----|-------------------------------------------------------------------------------------------------------------------------------------------------------------------------------------------------------------------------------------------------------------------------------------------------------------------------------------------------------------------------------------------------------------------------------------------------------------------------------------------------------------------------------------------------------------------------------------------------------|
| 2<br>2<br>2<br>2<br>2<br>2<br>4                                                          | 33707A<br>31927<br>28483<br>9556<br>28534<br>27652<br>33390B                                                                                                                                                                                                                                                                                                      |     | Cylinder (Incl. 2, 4 & 33) (3-1/2" Bo re)<br>Pipe Plug, 3/8-18 sq. head (Use as re quired)<br>Pipe Plug (3/8-18 hex countersunk) (A s req.)<br>Pipe Plug (3/4-14 sq.hd.)(As req.)(Bu y local)<br>Pipe Plug (1/8-27 sq. hd.) (Use as re quired)<br>Pipe Plug(1/8-27 hex c/sunk headless) (As req)<br>Pin, Dowel<br>Crankshaft (Incl. 6 thru 9) NOTE: When using this<br>crankshaft to repair older units equippedwith straight cut cam<br>and governor gears, it will be necessary to order 34751 helical<br>governor gear assembly and 34752 helical camshaft in order<br>to the complete the repair. |
| 7<br>8<br>9<br>11<br>11<br>11<br>11<br>11<br>11<br>11<br>11<br>11<br>11<br>11<br>11<br>1 | 29783<br>34692<br>31932<br>31928<br>34511<br>34512<br>34513<br>32238B<br>32239B<br>32240B<br>31919<br>32241<br>32242<br>32243<br>33093A<br>34383<br>34384<br>32077<br>26073<br>28264<br>34752<br>33472<br>33471<br>33505<br>33645<br>33506<br>33645<br>33506<br>33646<br>33507<br>33508<br>33509<br>34410<br>33510<br>34751<br>650745<br>35479<br>30590A<br>31948 |     |                                                                                                                                                                                                                                                                                                                                                                                                                                                                                                                                                                                                       |
| 31<br>32<br>33<br>34<br>35<br>36<br>37                                                   | 31956B<br>32580A<br>31950<br>650451<br>650588<br>32425<br>32426<br>29193                                                                                                                                                                                                                                                                                          |     | * Gasket, Cylinder cover<br>Cylinder Cover Assy.(Incl.2,33,36,37 & 38)<br>* Seal, Oil<br>Screw, 1/4-20 x 1"<br>Screw, 1/4-20 x 2"<br>Rod Assy., Governor<br>Spacer, Governor rod<br>Ring, Retaining                                                                                                                                                                                                                                                                                                                                                                                                   |

| Ref # | Part Number | Qty | Description                                   |
|-------|-------------|-----|-----------------------------------------------|
| 39    | 650736      |     | Screw, 10-16 x 3/8"                           |
| 40    | 33495       |     | Cover, Cylinder head                          |
| 41    | 34225A      |     | * Gasket, Cylinder head                       |
| 42    | 34753       |     | Head, Cylinder                                |
| 45    | 33657       |     | Spark Plug (L-82C)                            |
| 46A   | 650691      |     | Washer, Flat                                  |
| 46    | 650690      |     | Washer, Belleville                            |
| 47A   | 650746      |     | Screw, 5/16-18 x 1-3/8"                       |
|       | 650692      |     | Screw, 5/16-18 x 1-3/4"                       |
|       | 730218      |     | Valve Guide Kit (Incl. 49)                    |
|       | 792035      |     | Ring, Retaining                               |
|       | 33515A      |     | * Gasket, Intake pipe                         |
|       | 33475       |     | Pipe, Intake                                  |
|       | 650378      |     | Screw, Torx T-30, 5/16-18 x 1-1/8"            |
|       | 792028      |     | Screw, 5/16-18 x 7/8"                         |
|       | 33476A      |     | * Gasket, Carburetor                          |
|       | 33477A      |     | Baffle, Air cleaner                           |
|       | 792075      |     | Nut, Lock 5/16-24 (Used in early prod uction) |
|       | 33478       |     | Link, Governor lever-to-throttle leve r       |
|       | 31963       |     | Lever, Governor                               |
|       | 31964       |     | Clamp, Governor lever                         |
|       | 650518      |     | Lockwasher, No. 10 E.T.                       |
|       | 30312       |     | Screw, 10-32 x 1/2"                           |
|       | 650544      |     |                                               |
|       | 7975        |     | Screw, Torx T-25, 10-24 x 7/8"                |
|       |             |     | Nut, 10-24<br>Plate Covernor spring           |
|       | 31965       |     | Plate, Governor spring                        |
|       | 31984A      |     | Lever Assy., Control                          |
|       | 28558       |     | Washer, Wave                                  |
|       | 31966       |     | Bushing, Governor lever                       |
|       | 650597      |     | Screw, 10-24 x 5/8"                           |
|       | 31967       |     | Spring, Governor                              |
|       | 650591      |     | Screw, 10-24 x 2"                             |
|       | 33099       |     | Spring                                        |
|       | 32599       |     | "O" Ring (Incl. in 251)                       |
|       | 650666      |     | Washer, Lock                                  |
|       | 32579       |     | Baffle, Blower housing                        |
|       | 650561      |     | Screw, 1/4-20 x 5/8"                          |
|       | 650592      |     | Key, Flywheel                                 |
|       | 730201      |     | Trigger Pin Kit (Use as required)             |
|       | 610967      |     | Flywheel (w/ring gear)                        |
|       | 650594      |     | Nut, Flywheel                                 |
|       | 610906      |     | Solid State Magneto (Incl. 158 thru 1 61)     |
|       | 650661      |     | Screw, 1/4-20 x 3/4"                          |
|       | 33479       |     | Extension, Blower housing                     |
|       | 30063       |     | Screw, 1/4-20 x 1/2"                          |
|       | 650751      |     | Screw, 1/4-20 x 7/16"                         |
| 84    | 33775A      |     | Blower Hsg.(Incl.218A,219)(For elec.s tarter) |
| 85    | 8274        |     | Washer, Lock                                  |
| 86A   | 650624      |     | Screw, 5/16-24 x 9/16"                        |
| 86    | 650595      |     | Screw, 5/16-24 x 3/8"                         |
| 87    | 650752      |     | Screw, 1/4-20 x 7/16"                         |
| 88    | 35475       |     | Tube, Push rod                                |
|       | 33481       |     | * "O" Ring (Also Incl. in 251)                |
|       | 34754       |     | Housing, Rocker arm                           |
|       | 33013       |     | Cover, Starter bubble                         |
|       | 650701      |     | Screw, 8-18 x 7/16"                           |
|       | 33484       |     | * "O" Ring (Also Incl. in 251)                |
|       | 650168      |     | Washer, Flat                                  |
|       |             |     |                                               |

| Ref # | Part Number Qty | / Description                                                                                                                                                                                                                                           |
|-------|-----------------|---------------------------------------------------------------------------------------------------------------------------------------------------------------------------------------------------------------------------------------------------------|
| 96    | 32610A          | Screw, 1/4-20 x 29/32"                                                                                                                                                                                                                                  |
| 97    | 33485           | Arm, Rocker                                                                                                                                                                                                                                             |
| 98    | 33486           | Ring, Retaining                                                                                                                                                                                                                                         |
|       | 650755          | Screw, 1/4-20 x 3/4"                                                                                                                                                                                                                                    |
|       | 650864          | Nut, Hex, 1/4-20                                                                                                                                                                                                                                        |
|       | 650756          | Stud, Rocker arm                                                                                                                                                                                                                                        |
|       | 33487           |                                                                                                                                                                                                                                                         |
|       |                 | * "O" Ring (Also Incl. in 251)                                                                                                                                                                                                                          |
|       | 33488           | Cover, Rocker arm                                                                                                                                                                                                                                       |
|       | 31958A          | * Gasket, Breather (Also Incl. in 251)                                                                                                                                                                                                                  |
|       | 33489           | Body Assy., Breather                                                                                                                                                                                                                                    |
|       | 33490           | Tube, Breather                                                                                                                                                                                                                                          |
| 107   | 30102           | * Screw, 10-32 x 5/8" (Also Incl. in 25 1)                                                                                                                                                                                                              |
| 108   | 650738          | Screw, 1/4-20 x 5/8"                                                                                                                                                                                                                                    |
| 111   | 35471           | * Gasket, Air cleaner                                                                                                                                                                                                                                   |
|       | 35472           | Bracket, Air cleaner                                                                                                                                                                                                                                    |
|       | 650399          | Screw, 10-32 x 5/8"                                                                                                                                                                                                                                     |
|       | 32008           | Element, Air cleaner                                                                                                                                                                                                                                    |
|       |                 |                                                                                                                                                                                                                                                         |
|       | 32810           | Cover, Air cleaner                                                                                                                                                                                                                                      |
|       | 650513          | Nut, Wing                                                                                                                                                                                                                                               |
|       | 31992           | Spacer, Screen                                                                                                                                                                                                                                          |
|       | 33776           | Screen, Pulley                                                                                                                                                                                                                                          |
|       | 650680          | Screw, 1/4-20 x 1-1/2"                                                                                                                                                                                                                                  |
| 123   | 27070           | Washer, Lock                                                                                                                                                                                                                                            |
| 125   | 650590          | Nut, Conduit                                                                                                                                                                                                                                            |
| 126   | 32043B          | Muffler                                                                                                                                                                                                                                                 |
|       | 32143           | Nipple, Exhaust                                                                                                                                                                                                                                         |
|       | 32577           | Cover, Cylinder NOTE: Determine the gap between the cover                                                                                                                                                                                               |
|       |                 | and the machined surface on the cylinder, which can be<br>from .001" up to .007", in which case no shim gaskets will be<br>required. Use of gaskets must be limited to a combined total<br>of .010" thick. Steel spacersmust be used as required to eli |
| 147   | 792028          | Screw, 5/16-18 x 7/8"                                                                                                                                                                                                                                   |
|       | 650399          | Screw, 10-32 x 5/8"                                                                                                                                                                                                                                     |
|       | 610965          | Stator Plate Assy.                                                                                                                                                                                                                                      |
|       | 31971           | * Gasket, Shim (.004/.005 thick) NOTE: Determine the gap                                                                                                                                                                                                |
| 155   | 515/1           | between the cover and the machined surface on the                                                                                                                                                                                                       |
|       |                 |                                                                                                                                                                                                                                                         |
|       |                 | cylinder, which can be from .001" up to .007", in which case                                                                                                                                                                                            |
|       |                 | no shim gaskets will be required. Use of gaskets must be                                                                                                                                                                                                |
|       |                 | limited to a combined total of .010" thick. Steel                                                                                                                                                                                                       |
|       |                 | spacersmust be used a                                                                                                                                                                                                                                   |
| 156   | 31972           | * Gasket, Shim (.005/.007 thick) NOTE: Determine the gap                                                                                                                                                                                                |
| 150   | 31312           | between the cover and the machined surface on the                                                                                                                                                                                                       |
|       |                 |                                                                                                                                                                                                                                                         |
|       |                 | cylinder, which can be from .001" up to .007", in which case                                                                                                                                                                                            |
|       |                 | no shim gaskets will be required. Use of gaskets must be                                                                                                                                                                                                |
|       |                 | limited to a combined total of .010" thick. Steel                                                                                                                                                                                                       |
|       |                 | spacersmust be used a                                                                                                                                                                                                                                   |
| 157   | 32031           | * Spacer Steel (010 thick) NOTE: Determine the gen                                                                                                                                                                                                      |
| 157   | 32031           | * Spacer, Steel (.010 thick) NOTE: Determine the gap                                                                                                                                                                                                    |
|       |                 | between the cover and the machined surface on the                                                                                                                                                                                                       |
|       |                 | cylinder, which can be from .001" up to .007", in which case                                                                                                                                                                                            |
|       |                 | no shim gaskets will be required. Use of gaskets must be                                                                                                                                                                                                |
|       |                 | limited to a combined total of .010" thick. Steel                                                                                                                                                                                                       |
|       |                 | spacersmust be used as re                                                                                                                                                                                                                               |
| 1=0   | 040440          | ·                                                                                                                                                                                                                                                       |
|       | 610118          | Cover, Spark plug                                                                                                                                                                                                                                       |
|       | 610750          | Grommet, Lead wire                                                                                                                                                                                                                                      |
|       | 610408          | Nut, 8-32                                                                                                                                                                                                                                               |
| 161   | 610908          | Terminal, Female                                                                                                                                                                                                                                        |
|       |                 |                                                                                                                                                                                                                                                         |

| Ref # | Part Number Qty | Description                                                                                                                         |
|-------|-----------------|-------------------------------------------------------------------------------------------------------------------------------------|
| 164   | 33356           | Terminal                                                                                                                            |
| 165   | 650760          | Screw, 8-32 x 3/8"                                                                                                                  |
| 166   | 28545           | Grommet, Plastic                                                                                                                    |
| 167   | 650890          | Washer, Lock                                                                                                                        |
| 167A  | 26073           | Washer, Flat                                                                                                                        |
| 168   | 32039           | Switch, Stop                                                                                                                        |
| 169A  | 27793           | Clip, Conduit                                                                                                                       |
| 170   | 28942           | Screw, 10-32 x 3/8"                                                                                                                 |
| 171   | 29634           | Fitting, Fuel line                                                                                                                  |
| 189   | 33069           | Dipstick (Incl. 190)                                                                                                                |
| 190   | 29673           | * Gasket, Oil filler                                                                                                                |
| 193   | 29443           | Clip, Wire                                                                                                                          |
| 244A  | 34768           | Decal, Name                                                                                                                         |
| 244B  | 31752           | Decal, Air cleaner                                                                                                                  |
| 244   | 34346           | Decal, Instruction                                                                                                                  |
| 246   | 631687          | Valve, Seat & Spring Assy.                                                                                                          |
| 247   | 632197          | Carburetor (Incl. 54 & 246) (Refer to Division 5, Section A, page 160 for breakdown) (Refer to Division 5, Section D for breakdown) |
| 250   | 33516G          | * Gasket Set (Incl. items marked *)                                                                                                 |
| 251   | 35075           | "O" Ring Kit (Incl. Nos. items marked +)                                                                                            |