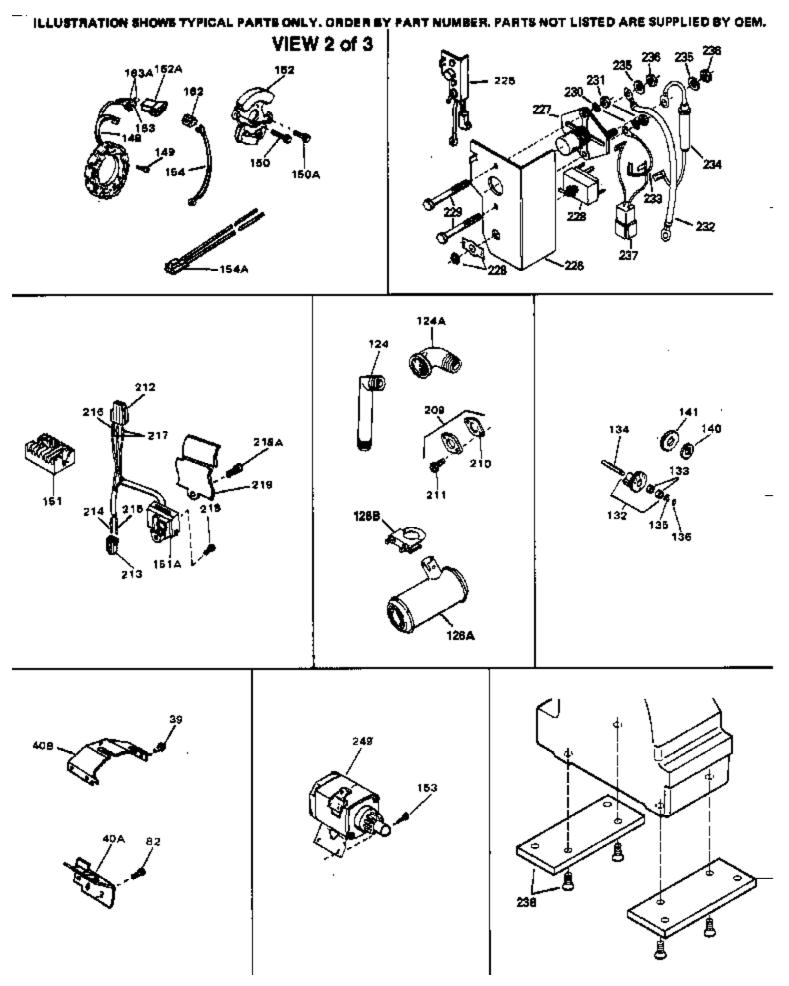

| Ref # | Part Number Qty | / Description                                                                                                                                                                                                                                           |
|-------|-----------------|---------------------------------------------------------------------------------------------------------------------------------------------------------------------------------------------------------------------------------------------------------|
| 96    | 32610A          | Screw, 1/4-20 x 29/32"                                                                                                                                                                                                                                  |
| 97    | 33485           | Arm, Rocker                                                                                                                                                                                                                                             |
| 98    | 33486           | Ring, Retaining                                                                                                                                                                                                                                         |
|       | 650755          | Screw, 1/4-20 x 3/4"                                                                                                                                                                                                                                    |
|       | 650864          | Nut, Hex, 1/4-20                                                                                                                                                                                                                                        |
|       | 650756          | Stud, Rocker arm                                                                                                                                                                                                                                        |
|       | 33487           |                                                                                                                                                                                                                                                         |
|       |                 | * "O" Ring (Also Incl. in 251)                                                                                                                                                                                                                          |
|       | 33488           | Cover, Rocker arm                                                                                                                                                                                                                                       |
|       | 31958A          | * Gasket, Breather (Also Incl. in 251)                                                                                                                                                                                                                  |
|       | 33489           | Body Assy., Breather                                                                                                                                                                                                                                    |
|       | 33490           | Tube, Breather                                                                                                                                                                                                                                          |
| 107   | 30102           | * Screw, 10-32 x 5/8" (Also Incl. in 25 1)                                                                                                                                                                                                              |
| 108   | 650738          | Screw, 1/4-20 x 5/8"                                                                                                                                                                                                                                    |
| 111   | 35471           | * Gasket, Air cleaner                                                                                                                                                                                                                                   |
|       | 35472           | Bracket, Air cleaner                                                                                                                                                                                                                                    |
|       | 650399          | Screw, 10-32 x 5/8"                                                                                                                                                                                                                                     |
|       | 32008           | Element, Air cleaner                                                                                                                                                                                                                                    |
|       |                 |                                                                                                                                                                                                                                                         |
|       | 32810           | Cover, Air cleaner                                                                                                                                                                                                                                      |
|       | 650513          | Nut, Wing                                                                                                                                                                                                                                               |
|       | 31992           | Spacer, Screen                                                                                                                                                                                                                                          |
|       | 33776           | Screen, Pulley                                                                                                                                                                                                                                          |
|       | 650680          | Screw, 1/4-20 x 1-1/2"                                                                                                                                                                                                                                  |
| 123   | 27070           | Washer, Lock                                                                                                                                                                                                                                            |
| 125   | 650590          | Nut, Conduit                                                                                                                                                                                                                                            |
| 126   | 32043B          | Muffler                                                                                                                                                                                                                                                 |
|       | 32143           | Nipple, Exhaust                                                                                                                                                                                                                                         |
|       | 32577           | Cover, Cylinder NOTE: Determine the gap between the cover                                                                                                                                                                                               |
|       |                 | and the machined surface on the cylinder, which can be<br>from .001" up to .007", in which case no shim gaskets will be<br>required. Use of gaskets must be limited to a combined total<br>of .010" thick. Steel spacersmust be used as required to eli |
| 147   | 792028          | Screw, 5/16-18 x 7/8"                                                                                                                                                                                                                                   |
|       | 650399          | Screw, 10-32 x 5/8"                                                                                                                                                                                                                                     |
|       | 610965          | Stator Plate Assy.                                                                                                                                                                                                                                      |
|       | 31971           | * Gasket, Shim (.004/.005 thick) NOTE: Determine the gap                                                                                                                                                                                                |
| 155   | 515/1           | between the cover and the machined surface on the                                                                                                                                                                                                       |
|       |                 |                                                                                                                                                                                                                                                         |
|       |                 | cylinder, which can be from .001" up to .007", in which case                                                                                                                                                                                            |
|       |                 | no shim gaskets will be required. Use of gaskets must be                                                                                                                                                                                                |
|       |                 | limited to a combined total of .010" thick. Steel                                                                                                                                                                                                       |
|       |                 | spacersmust be used a                                                                                                                                                                                                                                   |
| 156   | 31972           | * Gasket, Shim (.005/.007 thick) NOTE: Determine the gap                                                                                                                                                                                                |
| 150   | 31312           | between the cover and the machined surface on the                                                                                                                                                                                                       |
|       |                 |                                                                                                                                                                                                                                                         |
|       |                 | cylinder, which can be from .001" up to .007", in which case                                                                                                                                                                                            |
|       |                 | no shim gaskets will be required. Use of gaskets must be                                                                                                                                                                                                |
|       |                 | limited to a combined total of .010" thick. Steel                                                                                                                                                                                                       |
|       |                 | spacersmust be used a                                                                                                                                                                                                                                   |
| 157   | 32031           | * Spacer Steel (010 thick) NOTE: Determine the gen                                                                                                                                                                                                      |
| 157   | 32031           | * Spacer, Steel (.010 thick) NOTE: Determine the gap                                                                                                                                                                                                    |
|       |                 | between the cover and the machined surface on the                                                                                                                                                                                                       |
|       |                 | cylinder, which can be from .001" up to .007", in which case                                                                                                                                                                                            |
|       |                 | no shim gaskets will be required. Use of gaskets must be                                                                                                                                                                                                |
|       |                 | limited to a combined total of .010" thick. Steel                                                                                                                                                                                                       |
|       |                 | spacersmust be used as re                                                                                                                                                                                                                               |
| 1=0   | 040440          | ·                                                                                                                                                                                                                                                       |
|       | 610118          | Cover, Spark plug                                                                                                                                                                                                                                       |
|       | 610750          | Grommet, Lead wire                                                                                                                                                                                                                                      |
|       | 610408          | Nut, 8-32                                                                                                                                                                                                                                               |
| 161   | 610908          | Terminal, Female                                                                                                                                                                                                                                        |
|       |                 |                                                                                                                                                                                                                                                         |

| Ref # | Part Number Qty | Description                                                                                                                         |
|-------|-----------------|-------------------------------------------------------------------------------------------------------------------------------------|
| 164   | 33356           | Terminal                                                                                                                            |
| 165   | 650760          | Screw, 8-32 x 3/8"                                                                                                                  |
| 166   | 28545           | Grommet, Plastic                                                                                                                    |
| 167   | 650890          | Washer, Lock                                                                                                                        |
| 167A  | 26073           | Washer, Flat                                                                                                                        |
| 168   | 32039           | Switch, Stop                                                                                                                        |
| 169A  | 27793           | Clip, Conduit                                                                                                                       |
| 170   | 28942           | Screw, 10-32 x 3/8"                                                                                                                 |
| 171   | 29634           | Fitting, Fuel line                                                                                                                  |
| 189   | 33069           | Dipstick (Incl. 190)                                                                                                                |
| 190   | 29673           | * Gasket, Oil filler                                                                                                                |
| 193   | 29443           | Clip, Wire                                                                                                                          |
| 244A  | 34768           | Decal, Name                                                                                                                         |
| 244B  | 31752           | Decal, Air cleaner                                                                                                                  |
| 244   | 34346           | Decal, Instruction                                                                                                                  |
| 246   | 631687          | Valve, Seat & Spring Assy.                                                                                                          |
| 247   | 632197          | Carburetor (Incl. 54 & 246) (Refer to Division 5, Section A, page 160 for breakdown) (Refer to Division 5, Section D for breakdown) |
| 250   | 33516G          | * Gasket Set (Incl. items marked *)                                                                                                 |
| 251   | 35075           | "O" Ring Kit (Incl. Nos. items marked +)                                                                                            |

| Ref # | Part Number | Qty Description                                                                                                                                                                                                                                                                                                           |
|-------|-------------|---------------------------------------------------------------------------------------------------------------------------------------------------------------------------------------------------------------------------------------------------------------------------------------------------------------------------|
| 39    | 650736      | Screw, 10-16 x 3/8"                                                                                                                                                                                                                                                                                                       |
| 82    | 30063       | Screw, 1/4-20 x 1/2"                                                                                                                                                                                                                                                                                                      |
| 126A  | 35731       | Muffler (Incl. 126B)                                                                                                                                                                                                                                                                                                      |
| 141   |             | Gear, Counterbalance weight (Straight teeth) (For replacement see Ref. 132. Order correct kit for your enginemodel number.)                                                                                                                                                                                               |
| 153   | 792028      | Screw, 5/16-18 x 7/8"(Use w/32817 str .motor)                                                                                                                                                                                                                                                                             |
| 153   | 650781      | Screw,5/16-18 x 11/16"(Use w/33835 st r.motor)                                                                                                                                                                                                                                                                            |
| 209   | 730178      | Ech.Adapter Kit (Incl.210 & 211)(As r equired)                                                                                                                                                                                                                                                                            |
| 210   | 34102B      | Gasket, Exhaust (Use as required)                                                                                                                                                                                                                                                                                         |
| 211   | 30196       | Screw, 5/16-18 x 3/4" (Use as require d)                                                                                                                                                                                                                                                                                  |
| 238   | 730212      | Adapter Plate Kit (Optional) NOTE: If you are having<br>mounting problems in using a HH100 thru0H180 inplace of a<br>large frame competitivebrand, we would like to call your<br>attention to 730212 adapter plate kit. The kit converts the<br>bottom mounting system found on HH100 thru 0H180 to a<br>top mounting sys |