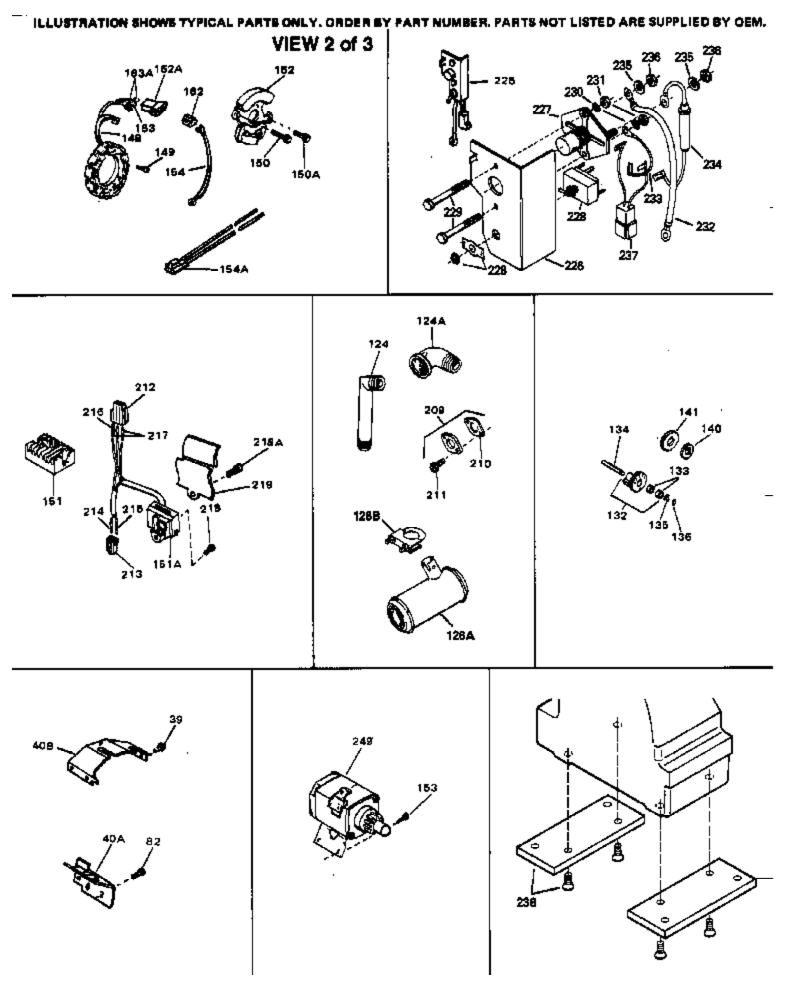

| Ref #                                                        | Part Number                                                                                               | Qty Description                                                                                                                                                                                                                                                                                                                                                                                                                                                                                                                                                                                                                                                                                                                     |
|--------------------------------------------------------------|-----------------------------------------------------------------------------------------------------------|-------------------------------------------------------------------------------------------------------------------------------------------------------------------------------------------------------------------------------------------------------------------------------------------------------------------------------------------------------------------------------------------------------------------------------------------------------------------------------------------------------------------------------------------------------------------------------------------------------------------------------------------------------------------------------------------------------------------------------------|
| 82                                                           | 650687<br>30063<br>35731                                                                                  | Screw, 10-32 x 5/16"<br>Screw, 1/4-20 x 1/2"<br>Muffler (Incl. 126B)<br>Gear, Counterbalance weight (Straight teeth) (For<br>replacement see Ref. 132. Order correct kit for your<br>enginemodel number.)                                                                                                                                                                                                                                                                                                                                                                                                                                                                                                                           |
| 149<br>151<br>153<br>153<br>162<br>163A<br>209<br>210<br>211 | 610761<br>650416<br>610749<br>792028<br>650781<br>610819<br>610922<br>730178<br>34102B<br>30196<br>730212 | Alt.Coil Ass'y.(Incl.162A & 163) (10 amp)<br>Screw, 10-32 x 1"<br>Regulator (10 Amp)<br>Screw, 5/16-18 x 7/8"(Use w/32817 str .motor)<br>Screw,5/16-18 x 11/16"(Use w/33835 st r.motor)<br>Connector, Pyramid<br>Terminal<br>Ech.Adapter Kit (Incl.210 & 211)(As r equired)<br>Gasket, Exhaust (Use as required)<br>Screw, 5/16-18 x 3/4" (Use as required)<br>Screw, 5/16-18 x 3/4" (Use as required)<br>Adapter Plate Kit (Optional) NOTE: If you are having<br>mounting problems in using a HH100 thru0H180 inplace of a<br>large frame competitivebrand, we would like to call your<br>attention to 730212 adapter plate kit. The kit converts the<br>bottom mounting system found on HH100 thru 0H180 to a<br>top mounting sys |
| 249                                                          | 33835                                                                                                     | Electric Starter Motor (12-Volt) (Refer to Division 5, Section D for breakdown)                                                                                                                                                                                                                                                                                                                                                                                                                                                                                                                                                                                                                                                     |