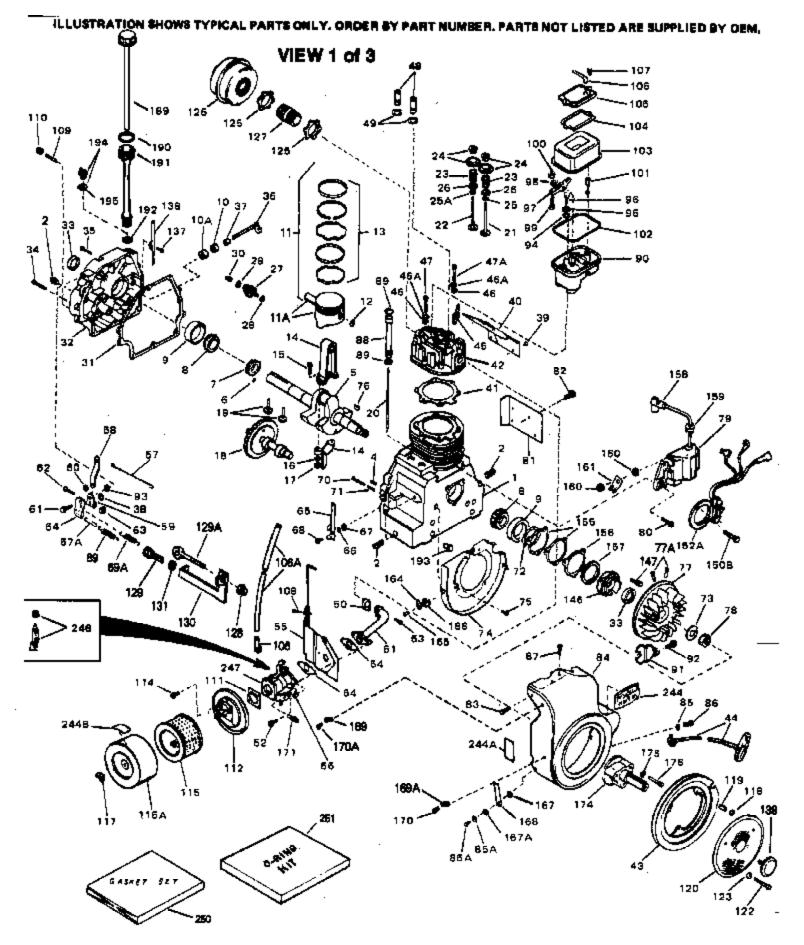

|                                                                            | Part Number                                                                                                                                                                                                                                                                                                                                               | Qty | Description                                                                                                                                                                                                                                                                                                                                                                                                                                                                                                                                                                                                                                                                                                                                                                                                                                                                                                                                                                                                                                                                                                                                                                                                                      |
|----------------------------------------------------------------------------|-----------------------------------------------------------------------------------------------------------------------------------------------------------------------------------------------------------------------------------------------------------------------------------------------------------------------------------------------------------|-----|----------------------------------------------------------------------------------------------------------------------------------------------------------------------------------------------------------------------------------------------------------------------------------------------------------------------------------------------------------------------------------------------------------------------------------------------------------------------------------------------------------------------------------------------------------------------------------------------------------------------------------------------------------------------------------------------------------------------------------------------------------------------------------------------------------------------------------------------------------------------------------------------------------------------------------------------------------------------------------------------------------------------------------------------------------------------------------------------------------------------------------------------------------------------------------------------------------------------------------|
| 2<br>2<br>2<br>2<br>2<br>2<br>4                                            | 33707A<br>31927<br>28483<br>9556<br>28534<br>27652<br>33390B                                                                                                                                                                                                                                                                                              |     | Cylinder (Incl. 2, 4 & 33) (3-1/2" Bo re)<br>Pipe Plug, 3/8-18 sq. head (Use as re quired)<br>Pipe Plug (3/8-18 hex countersunk) (A s req.)<br>Pipe Plug (3/4-14 sq.hd.)(As req.)(Bu y local)<br>Pipe Plug (1/8-27 sq. hd.) (Use as re quired)<br>Pipe Plug(1/8-27 hex c/sunk headless) (As req)<br>Pin, Dowel<br>Crankshaft (Incl. 6 thru 9) NOTE: When using this<br>crankshaft to repair older units equippedwith straight cut carr<br>and governor gears,it will be necessary to order 34751 helica<br>governor gear assembly and 34752 helical camshaft in order<br>to the complete the repair.                                                                                                                                                                                                                                                                                                                                                                                                                                                                                                                                                                                                                             |
| $\begin{array}{c} 7\\ 8\\ 9\\ 11\\ 11\\ 11\\ 11\\ 11A\\ 11A\\ 11A\\ 11A\\$ | 29783<br>31931<br>31932<br>31928<br>34511<br>34512<br>34513<br>32238B<br>32239B<br>32240B<br>31919<br>32241<br>32242<br>32243<br>33093A<br>34383<br>34384<br>32077<br>26073<br>28264<br>33470<br>33472<br>33471<br>33505<br>33645<br>33506<br>33646<br>33507<br>33508<br>34410<br>33509<br>33510<br>33473<br>650745<br>35479<br>30590A<br>31948<br>31956B |     | Pin, Crankshaft gear<br>Gear, Crankshaft (Straight)<br>Bearing, Tapered roller<br>Cup, Bearing<br>Piston, Pin & Ring Set (Std.) (3-1/2" Bore)<br>Piston, Pin & Ring Set (.020" OS)<br>Piston, Pin & Ring Set (.020" OS)<br>Piston & Pin Ass'y. (Std.)(3-1/2")(In cl.12)<br>Piston & Pin Ass'y. (.010" OS) (Incl. 12)<br>Piston & Pin Ass'y. (.020 " OS) (Incl. 12)<br>Ring, Piston pin retaining<br>Ring Set (Std.) (3-1/2" Bore)<br>Ring Set (.010" OS)<br>Ring Set (.010" OS)<br>Connecting Rod Assy.(Std.)(Incl.15, 1 6 & 17)<br>Connecting Rod Assy.(.020" US)(Incl.1 5,16,17)<br>Connecting Rod Assy.(.020" US)(Incl.1 5,16,17)<br>Bolt, Connecting rod<br>Washer, Connecting rod<br>Nut Assy.<br>Camshaft (MCR) (Straight)<br>Lifter, Valve<br>Rod, Push<br>Intake Valve (Std.)<br>Intake Valve (Std.)<br>Exhaust Valve (Std.)<br>Exhaust Valve (Std.)<br>Exhaust Valve (Std.)<br>Exhaust Valve (1/32" OS)<br>Spring, Valve<br>Retainer & Cap Set, Keeper valve<br>* "O" Ring (Exhaust only) (Also Incl. in 251)<br>* "O" Ring (Intake only) (Also Incl. in 251)<br>Cap, Valve<br>Governor Gear & Shaft Ass'y. (Straight t)<br>Washer, Flat<br>Washer, Flat<br>Washer, Flat<br>Spool, Governor<br>* Gasket, Cylinder cover |
| 33<br>34<br>35<br>36<br>37                                                 | 32580A<br>31950<br>650451<br>650588<br>32425<br>32426<br>29193                                                                                                                                                                                                                                                                                            |     | Cylinder Cover Assy.(Incl.2,33,36,37 & 38)<br>* Seal, Oil<br>Screw, 1/4-20 x 1"<br>Screw, 1/4-20 x 2"<br>Rod Assy., Governor<br>Spacer, Governor rod<br>Ring, Retaining                                                                                                                                                                                                                                                                                                                                                                                                                                                                                                                                                                                                                                                                                                                                                                                                                                                                                                                                                                                                                                                          |

|     | Part Number Qty |                                                       |
|-----|-----------------|-------------------------------------------------------|
|     | 650687          | Screw, 10-32 x 5/16"                                  |
| 40  | 33495           | Cover, Cylinder head                                  |
| 41  | 34225A          | * Gasket, Cylinder head                               |
| 42  | 33465           | Head, Cylinder                                        |
|     | 31980           | Pulley, Starter                                       |
|     | 32046           | Rope Assy., Starter                                   |
|     | 33657           | Spark Plug (L-82C)                                    |
|     |                 |                                                       |
|     | 650691          | Washer, Flat                                          |
|     | 650690          | Washer, Belleville                                    |
|     | 650746          | Screw, 5/16-18 x 1-3/8"                               |
|     | 650692          | Screw, 5/16-18 x 1-3/4"                               |
| 48  | 730218          | Valve Guide Kit (Incl. 49)                            |
| 49  | 792035          | Ring, Retaining                                       |
| 50  | 33515A          | * Gasket, Intake pipe                                 |
|     | 33475           | Pipe, Intake                                          |
|     | 650378          | Screw, Torx T-30, 5/16-18 x 1-1/8"                    |
|     | 792028          | Screw, 5/16-18 x 7/8"                                 |
|     |                 |                                                       |
|     | 33476A          | * Gasket, Carburetor                                  |
|     | 33477A          | Baffle, Air cleaner                                   |
|     | 792075          | Nut, Lock 5/16-24 (Used in early prod uction)         |
|     | 33478           | Link, Governor lever-to-throttle leve r               |
| 58  | 31963           | Lever, Governor                                       |
| 59  | 31964           | Clamp, Governor lever                                 |
|     | 650518          | Lockwasher, No. 10 E.T.                               |
|     | 30312           | Screw, 10-32 x 1/2"                                   |
|     | 650544          | Screw, Torx T-25, 10-24 x 7/8"                        |
|     | 7975            |                                                       |
|     |                 | Nut, 10-24                                            |
|     | 31965           | Plate, Governor spring                                |
|     | 31984A          | Lever Assy., Control                                  |
|     | 28558           | Washer, Wave                                          |
| 67  | 31966           | Bushing, Governor lever                               |
| 68  | 650597          | Screw, 10-24 x 5/8"                                   |
| 69  | 31967           | Spring, Governor                                      |
| 70  | 650591          | Screw, 10-24 x 2"                                     |
|     | 33099           | Spring                                                |
|     | 32599           | "O" Ring (Incl. in 251)                               |
|     | 650666          | Washer, Lock                                          |
|     |                 | •                                                     |
|     | 32579           | Baffle, Blower housing                                |
|     | 650561          | Screw, 1/4-20 x 5/8"                                  |
|     | 650592          | Key, Flywheel                                         |
| 77A | 730201          | Trigger Pin Kit (Use as required)                     |
| 77  | 610854          | Flywheel                                              |
| 78  | 650594          | Nut, Flywheel                                         |
|     | 610855          | Solid State Magneto (Incl. 158, 159 & 160)            |
|     | 650661          | Screw, 1/4-20 x 3/4"                                  |
|     | 33479           | Extension, Blower housing                             |
|     |                 |                                                       |
|     | 30063           | Screw, 1/4-20 x 1/2"                                  |
|     | 650751          | Screw, 1/4-20 x 7/16"                                 |
|     | 33775A          | Blower Hsg.(Incl.218A,219)(For elec.s tarter)         |
|     | 8274            | Washer, Lock                                          |
| 85A | 8274            | Washer, Lock                                          |
| 86A | 650595          | Screw, 5/16-24 x 3/8"                                 |
|     | 650595          | Screw, 5/16-24 x 3/8"                                 |
|     | 650752          | Screw, 1/4-20 x 7/16"                                 |
|     | 35475           | Tube, Push rod                                        |
|     |                 |                                                       |
| 89  | 33481           | * "O" Ring (Also Incl. in 251)                        |
|     |                 |                                                       |
|     | 34754<br>33484  | Housing, Rocker arm<br>* "O" Ring (Also Incl. in 251) |

| Ref #       | Part Number      | Qty | Description                                                                                                                                                                                                                                                                                                                                      |
|-------------|------------------|-----|--------------------------------------------------------------------------------------------------------------------------------------------------------------------------------------------------------------------------------------------------------------------------------------------------------------------------------------------------|
| 95          | 650168           |     | Washer, Flat                                                                                                                                                                                                                                                                                                                                     |
| 96          | 32610A           |     | Screw, 1/4-20 x 29/32"                                                                                                                                                                                                                                                                                                                           |
|             | 33485            |     | Arm, Rocker                                                                                                                                                                                                                                                                                                                                      |
|             | 33486            |     | Ring, Retaining                                                                                                                                                                                                                                                                                                                                  |
|             | 650755           |     | Screw, 1/4-20 x 3/4"                                                                                                                                                                                                                                                                                                                             |
|             | 650864           |     | Nut, Hex, 1/4-20                                                                                                                                                                                                                                                                                                                                 |
|             | 650756           |     | Stud, Rocker arm                                                                                                                                                                                                                                                                                                                                 |
|             |                  |     |                                                                                                                                                                                                                                                                                                                                                  |
|             | 33487            |     | * "O" Ring (Also Incl. in 251)                                                                                                                                                                                                                                                                                                                   |
|             | 33488            |     | Cover, Rocker arm                                                                                                                                                                                                                                                                                                                                |
|             | 31958A           |     | * Gasket, Breather (Also Incl. in 251)                                                                                                                                                                                                                                                                                                           |
|             | 33489            |     | Body Assy., Breather                                                                                                                                                                                                                                                                                                                             |
|             | 33490            |     | Tube, Breather                                                                                                                                                                                                                                                                                                                                   |
| 107         | 30102            |     | * Screw, 10-32 x 5/8" (Also Incl. in 25 1)                                                                                                                                                                                                                                                                                                       |
| 108         | 650738           |     | Screw, 1/4-20 x 5/8"                                                                                                                                                                                                                                                                                                                             |
| 111         | 35471            |     | * Gasket, Air cleaner                                                                                                                                                                                                                                                                                                                            |
|             | 35472            |     | Bracket, Air cleaner                                                                                                                                                                                                                                                                                                                             |
|             | 650399           |     | Screw, 10-32 x 5/8"                                                                                                                                                                                                                                                                                                                              |
|             | 32008            |     | Element, Air cleaner                                                                                                                                                                                                                                                                                                                             |
|             | 32810            |     | Cover, Air cleaner                                                                                                                                                                                                                                                                                                                               |
|             |                  |     | •                                                                                                                                                                                                                                                                                                                                                |
|             | 650513           |     | Nut, Wing                                                                                                                                                                                                                                                                                                                                        |
|             | 31992            |     | Spacer, Screen                                                                                                                                                                                                                                                                                                                                   |
|             | 33776            |     | Screen, Pulley                                                                                                                                                                                                                                                                                                                                   |
|             | 650680           |     | Screw, 1/4-20 x 1-1/2"                                                                                                                                                                                                                                                                                                                           |
| 123         | 27070            |     | Washer, Lock                                                                                                                                                                                                                                                                                                                                     |
| 125         | 650590           |     | Nut, Conduit                                                                                                                                                                                                                                                                                                                                     |
| 126         | 32043B           |     | Muffler                                                                                                                                                                                                                                                                                                                                          |
| 146         | 32577            |     | Cover, Cylinder NOTE: Determine the gap between the cover<br>and the machined surface on the cylinder, which can be                                                                                                                                                                                                                              |
|             |                  |     | from .001" up to .007", in which case no shim gaskets will be<br>required. Use of gaskets must be limited to a combined total<br>of .010" thick. Steel spacersmust be used as required to eli                                                                                                                                                    |
|             | 792028<br>31971  |     | Screw, 5/16-18 x 7/8"<br>* Gasket, Shim (.004/.005 thick) NOTE: Determine the gap<br>between the cover and the machined surface on the<br>cylinder, which can be from .001" up to .007", in which case<br>no shim gaskets will be required. Use of gaskets must be<br>limited to a combined total of .010" thick. Steel<br>spacersmust be used a |
| 156         | 31972            |     | * Gasket, Shim (.005/.007 thick) NOTE: Determine the gap<br>between the cover and the machined surface on the<br>cylinder, which can be from .001" up to .007", in which case<br>no shim gaskets will be required. Use of gaskets must be<br>limited to a combined total of .010" thick. Steel                                                   |
| 157         | 32031            |     | spacersmust be used a<br>* Spacer, Steel (.010 thick) NOTE: Determine the gap                                                                                                                                                                                                                                                                    |
|             |                  |     | between the cover and the machined surface on the cylinder, which can be from .001" up to .007", in which case no shim gaskets will be required. Use of gaskets must be limited to a combined total of .010" thick. Steel spacersmust be used as re                                                                                              |
| 159         | 610118<br>610750 |     | Cover, Spark plug<br>Grommet, Lead wire                                                                                                                                                                                                                                                                                                          |
|             | 610408           |     | Nut, 8-32                                                                                                                                                                                                                                                                                                                                        |
|             |                  |     | •                                                                                                                                                                                                                                                                                                                                                |
| 169A        | 27793            |     | Clip, Conduit                                                                                                                                                                                                                                                                                                                                    |
| 169A<br>170 |                  |     | •                                                                                                                                                                                                                                                                                                                                                |

| Ref # | Part Number C   | ty Description                                                                       |
|-------|-----------------|--------------------------------------------------------------------------------------|
| 190   | 29985           | "O" Ring                                                                             |
| 191   | 33468           | Tube Assy., Oil filler                                                               |
| 192   | 29673           | * Gasket, Oil filler tube                                                            |
| 244   | 34346           | Decal, Instruction                                                                   |
| 244A  | 550223          | Decal, Name                                                                          |
| 244A  | 32676           | Decal, Solid state                                                                   |
| 244B  | 31752           | Decal, Air cleaner                                                                   |
| 246   | 631687          | Valve, Seat & Spring Assy.                                                           |
| 247   | 631754          | Carburetor (Incl. 54 & 246) (Refer to Division 5, Section A, page 124 for breakdown) |
|       | 33516G<br>35075 | * Gasket Set (Incl. items marked *)<br>"O" Ring Kit (Incl. Nos. items marked +)      |