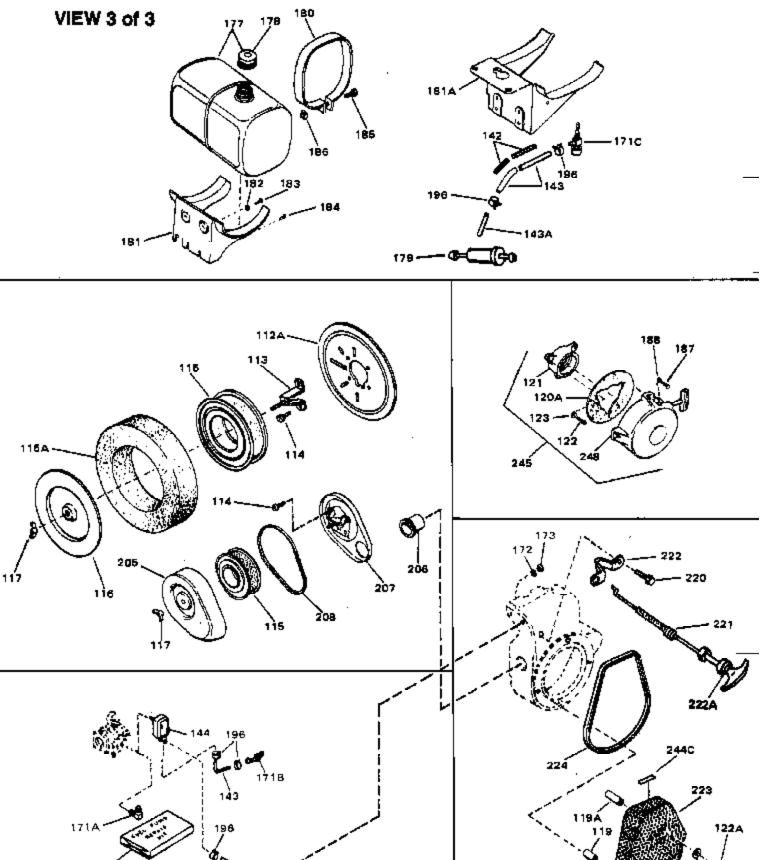

145

143

1710 196

ILLUSTRATION SHOWS TYPICAL PARTS ONLY. ORDER BY PART NUMBER. PARTS NOT LISTED ARE SUPPLIED BY DEM.

122

245 730134

| Ref # | Part Number Qty | Description                                                              |
|-------|-----------------|--------------------------------------------------------------------------|
| 114   | 650399          | Screw, 10-32 x 5/8"                                                      |
| 115   | 32008           | Element, Air cleaner                                                     |
| 117   | 650513          | Nut, Wing                                                                |
| 119   | 31992           | Spacer, Screen                                                           |
| 122   | 650680          | Screw, 1/4-20 x 1-1/2"                                                   |
| 123   | 27070           | Washer, Lock                                                             |
| 143   | 29774           | Fuel Line (Braided 8.25")(21 cm)(As r equired)                           |
| 143   | 30705           | Fuel Line (Braided 16")(41 cm)(As req uired)                             |
| 143   | 30962           | Fuel Line (Braided 32")(81 cm)(As req uired)                             |
| 144   | 32959           | Pump, Impulse fuel                                                       |
| 145   | 33010           | Repair Kit, Impulse fuel pump                                            |
| 171B  | 32958           | Fitting, Fuel pump                                                       |
| 178   | 410144B         | Fuel Cap (White Plastic)(Std)(As required)                               |
| 178   | 34210           | Fuel Cap (Red Plastic) (Spurt resistant, High profile) (Use as required) |
| 196   | 26460           | Clamp, Fuel line (Use as required)                                       |

Clamp, Fuel line (Use as required) Rewind Starter Kit (Incl.120A, 121, 122, 187, 188 & 248) (Use as required)