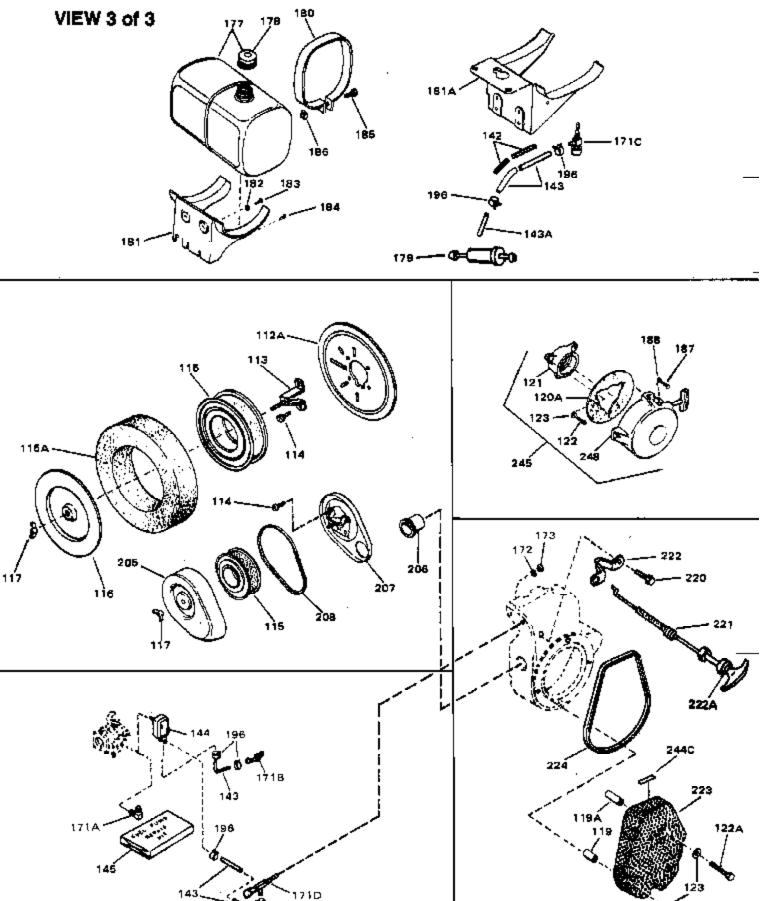

ILLUSTRATION SHOWS TYPICAL PARTS ONLY. ORDER BY PART NUMBER. PARTS NOT LISTED ARE SUPPLIED BY DEM.

196

122

| Ref # | Part Number Qty | Description                                                                                                         |
|-------|-----------------|---------------------------------------------------------------------------------------------------------------------|
| 114   | 650399          | Screw, 10-32 x 5/8"                                                                                                 |
| 115   | 32008           | Element, Air cleaner                                                                                                |
| 117   | 650513          | Nut, Wing                                                                                                           |
| 119   | 31992           | Spacer, Screen                                                                                                      |
| 122   | 650680          | Screw, 1/4-20 x 1-1/2"                                                                                              |
| 123   | 27070           | Washer, Lock                                                                                                        |
| 143   | 29774           | Fuel Line (Braided 8.25")(21 cm)(As r equired)                                                                      |
| 143   | 30705           | Fuel Line (Braided 16")(41 cm)(As req uired)                                                                        |
| 143   | 30962           | Fuel Line (Braided 32")(81 cm)(As req uired)                                                                        |
| 144   | 32959           | Pump, Impulse fuel                                                                                                  |
| 145   | 33010           | Repair Kit, Impulse fuel pump                                                                                       |
| 171B  | 32958           | Fitting, Fuel pump                                                                                                  |
| 178   | 410144B         | Fuel Cap (White Plastic)(Std)(As required)                                                                          |
| 178   | 34210           | Fuel Cap (Red Plastic) (Spurt resistant, High profile) (Use as required)                                            |
|       | 26460<br>730134 | Clamp, Fuel line (Use as required)<br>Rewind Starter Kit (Incl.120A, 121, 122, 187, 188 & 248)<br>(Use as required) |