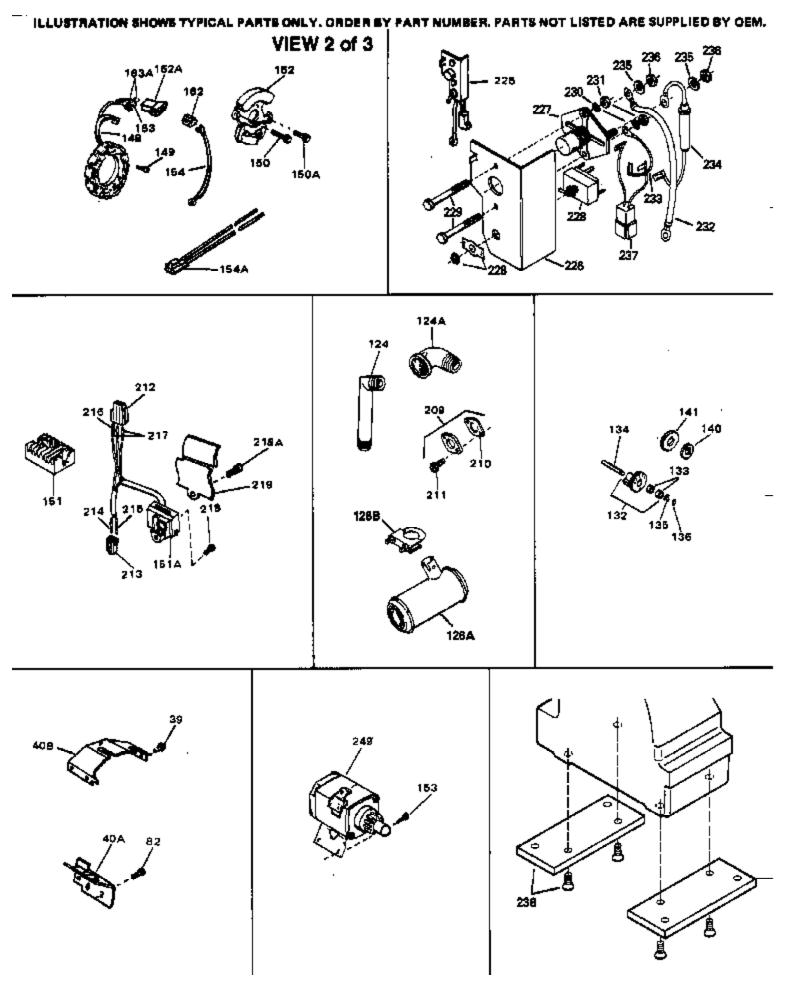

| Ref # | Part Number Qty | Description                                                    |
|-------|-----------------|----------------------------------------------------------------|
| 39    | 650736          | Screw, 10-16 x 3/8"                                            |
| 82    | 30063           | Screw, 1/4-20 x 1/2"                                           |
| 126A  | 35731           | Muffler (Incl. 126B)                                           |
| 141   |                 | Gear, Counterbalance weight (Straight teeth) (For              |
|       |                 | replacement see Ref. 132. Order correct kit for your           |
|       |                 | enginemodel number.)                                           |
| 148   | 610902          | Alt.Coil Ass'y. (Incl.162,163,163A) ( 20 amp)                  |
| 149   | 650521          | Screw, 10-32 x 1-1/8"                                          |
| 151A  | 610996          | Regulator (20 Amp) (Incl. 212 thru 21 8)                       |
| 153   | 792028          | Screw, 5/16-18 x 7/8"(Use w/32817 str .motor)                  |
| 153   | 650781          | Screw,5/16-18 x 11/16"(Use w/33835 st r.motor)                 |
| 162A  | 610903          | Connector, Flat                                                |
| 163   | 610904          | Terminal                                                       |
| 163A  | 610905          | Terminal                                                       |
| 209   | 730178          | Ech.Adapter Kit (Incl.210 & 211)(As r equired)                 |
| 210   | 34102B          | Gasket, Exhaust (Use as required)                              |
| 211   | 30196           | Screw, 5/16-18 x 3/4" (Use as require d)                       |
| 212   | 610990          | Connector, Male                                                |
| 213   | 610921          | Connector                                                      |
| 214   | 610922          | Terminal                                                       |
| 215   | 610989          | Terminal                                                       |
| 216   | 610992          | Terminal, Female                                               |
|       | 610991          | Terminal, Female                                               |
|       | 30063           | Screw, 1/4-20 x 1/2"                                           |
| 238   | 730212          | Adapter Plate Kit (Optional) NOTE: If you are having           |
|       |                 | mounting problems in using a HH100 thru0H180 inplace of a      |
|       |                 | large frame competitivebrand, we would like to call your       |
|       |                 | attention to 730212 adapter plate kit. The kit converts the    |
|       |                 | bottom mounting system found on HH100 thru 0H180 to a          |
|       |                 | top mounting sys                                               |
| 249   | 33835           | Electric Starter Motor (12-Volt) (Refer to Division 5, Section |
|       |                 | D for breakdown)                                               |
|       |                 | ,                                                              |