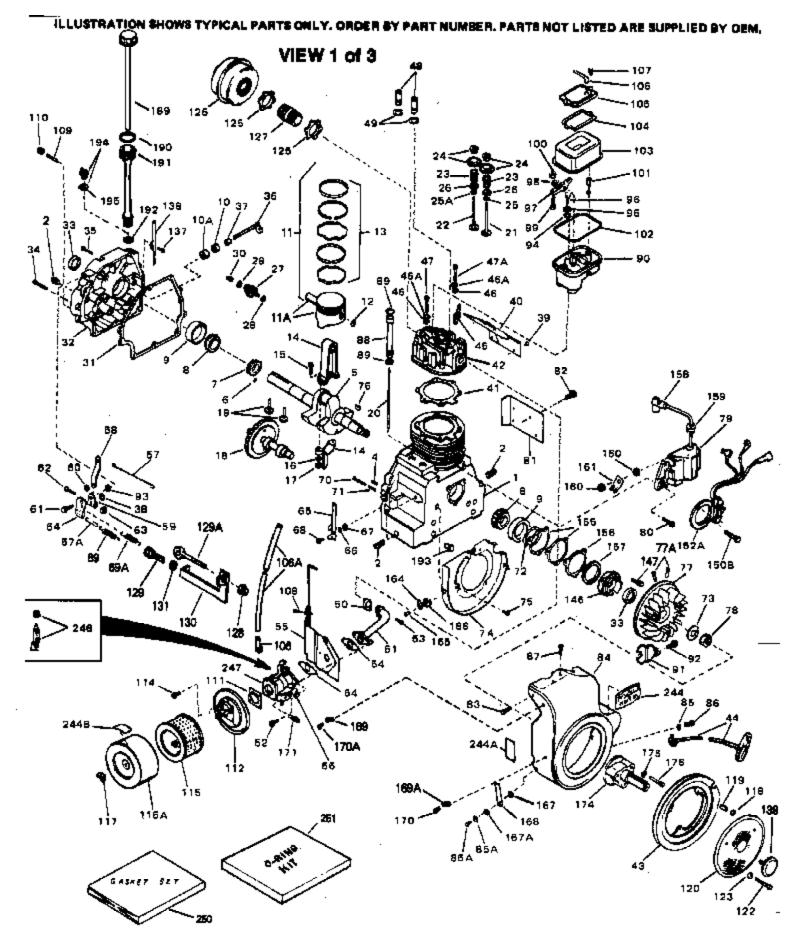

|                                                                            | Part Number                                                                                                                                                                                                                                                                                                                                                                                                               |                                                                                                  | Description                                                                                                                                                                                                                                                                                                                                                                                                                                                                                                                                                                                                                                                                                                                                                                                                                                                                                                                                                                                                                                                                                                                                                                                                                                                                                                                                                                                                                            |
|----------------------------------------------------------------------------|---------------------------------------------------------------------------------------------------------------------------------------------------------------------------------------------------------------------------------------------------------------------------------------------------------------------------------------------------------------------------------------------------------------------------|--------------------------------------------------------------------------------------------------|----------------------------------------------------------------------------------------------------------------------------------------------------------------------------------------------------------------------------------------------------------------------------------------------------------------------------------------------------------------------------------------------------------------------------------------------------------------------------------------------------------------------------------------------------------------------------------------------------------------------------------------------------------------------------------------------------------------------------------------------------------------------------------------------------------------------------------------------------------------------------------------------------------------------------------------------------------------------------------------------------------------------------------------------------------------------------------------------------------------------------------------------------------------------------------------------------------------------------------------------------------------------------------------------------------------------------------------------------------------------------------------------------------------------------------------|
| 2<br>2<br>2<br>2<br>2<br>2<br>4                                            | 33707A<br>31927<br>28483<br>9556<br>28534<br>27652<br>33390B                                                                                                                                                                                                                                                                                                                                                              | F<br>F<br>F<br>F<br>C<br>c<br>c<br>c<br>c<br>c<br>c<br>c<br>c<br>c<br>c<br>c<br>c<br>c<br>c<br>c | Cylinder (Incl. 2, 4 & 33) (3-1/2" Bo re)<br>Pipe Plug, 3/8-18 sq. head (Use as re quired)<br>Pipe Plug (3/8-18 hex countersunk) (A s req.)<br>Pipe Plug (3/4-14 sq.hd.)(As req.)(Bu y local)<br>Pipe Plug (1/8-27 sq. hd.) (Use as re quired)<br>Pipe Plug(1/8-27 hex c/sunk headless) (As req)<br>Pin, Dowel<br>Crankshaft (Incl. 6 thru 9) NOTE: When using this<br>crankshaft to repair older units equippedwith straight cut cam<br>and governor gears,it will be necessary to order 34751 helical<br>governor gear assembly and 34752 helical camshaft in order<br>o the complete the repair.                                                                                                                                                                                                                                                                                                                                                                                                                                                                                                                                                                                                                                                                                                                                                                                                                                    |
| $\begin{array}{c} 7\\ 8\\ 9\\ 11\\ 11\\ 11\\ 11\\ 11A\\ 11A\\ 11A\\ 11A\\$ | 29783<br>31931<br>31932<br>31928<br>34511<br>34512<br>34513<br>32238B<br>32239B<br>32240B<br>31919<br>32241<br>32242<br>32243<br>33093A<br>34383<br>34384<br>32077<br>26073<br>28264<br>33470<br>33472<br>33471<br>33505<br>33645<br>33506<br>33645<br>33506<br>33646<br>33507<br>33508<br>34410<br>33509<br>33510<br>33509<br>33510<br>33473<br>650745<br>35479<br>30590A<br>31948<br>31950<br>650451<br>650588<br>32425 | F 0 8 0 F F F F F F F F F F F F O 0 0 8 V N 0 1 F 1 1 8 8 8 F * * 0 0 V V V 8 * 0 * 8 8          | b the complete the repair.<br>Pin, Crankshaft gear<br>Gear, Crankshaft (Straight)<br>Bearing, Tapered roller<br>Cup, Bearing<br>Piston, Pin & Ring Set (Std.) (3-1/2" Bore)<br>Piston, Pin & Ring Set (.020" OS)<br>Piston & Pin Ass'y. (Std.)(3-1/2")(In cl. 12)<br>Piston & Pin Ass'y. (.010" OS) (Incl. 12)<br>Piston & Pin Ass'y. (.020 " OS) (Incl. 12)<br>Ring Set (Std.) (3-1/2" Bore)<br>Ring Set (.010" OS)<br>Ring Set (.020" OS)<br>Connecting Rod Assy.(.010" US)(Incl.1 5, 16 & 17)<br>Connecting Rod Assy.(.020" US)(Incl.1 5, 16.17)<br>Connecting Rod Assy.(.020" US)(Incl.1 5, 16.17)<br>Bolt, Connecting rod<br>Nut Assy.<br>Camshaft (MCR) (Straight)<br>Ifter, Valve<br>Rod, Push<br>ntake Valve (Std.)<br>ntake Valve (Std.)<br>Exhaust Valve (Std.)<br>Exhaust Valve (Std.)<br>Exhaust Valve (Std.)<br>Exhaust Valve (Std.)<br>Exhaust Valve (Std.)<br>Exhaust Valve (Std.)<br>Connecting Rod Assy. (Straight t)<br>"O" Ring (Exhaust only) (Also Incl. in 251)<br>"O" Ring (Intake only) (Also Incl. in 251)<br>Cap, Valve<br>Governor Gear & Shaft Ass'y. (Straight t)<br>Nasher, Flat<br>Vasher, Flat<br>Spool, Governor<br>Gasket, Cylinder cover<br>Cylinder Cover Assy.(Incl.2,33,36,37 & 38)<br>Serew, 1/4-20 x 1"<br>Screw, 1/4-20 x 2"<br>Rod Assy., Governor |
| 37                                                                         | 32425<br>32426<br>29193                                                                                                                                                                                                                                                                                                                                                                                                   | 5                                                                                                | Spacer, Governor rod<br>Ring, Retaining                                                                                                                                                                                                                                                                                                                                                                                                                                                                                                                                                                                                                                                                                                                                                                                                                                                                                                                                                                                                                                                                                                                                                                                                                                                                                                                                                                                                |

|    | Part Number Qty |                                               |
|----|-----------------|-----------------------------------------------|
|    | 650736          | Screw, 10-16 x 3/8"                           |
| 40 | 33495           | Cover, Cylinder head                          |
| 41 | 34225A          | * Gasket, Cylinder head                       |
| 42 | 33465           | Head, Cylinder                                |
|    | 31980           | Pulley, Starter                               |
|    | 32046           | Rope Assy., Starter                           |
|    | 33657           | Spark Plug (L-82C)                            |
|    |                 |                                               |
|    | 650691          | Washer, Flat                                  |
|    | 650690          | Washer, Belleville                            |
|    | 650746          | Screw, 5/16-18 x 1-3/8"                       |
|    | 650692          | Screw, 5/16-18 x 1-3/4"                       |
| 48 | 730218          | Valve Guide Kit (Incl. 49)                    |
| 49 | 792035          | Ring, Retaining                               |
| 50 | 33515A          | * Gasket, Intake pipe                         |
| 51 | 33475           | Pipe, Intake                                  |
|    | 650378          | Screw, Torx T-30, 5/16-18 x 1-1/8"            |
|    | 792028          | Screw, 5/16-18 x 7/8"                         |
|    | 33476A          | * Gasket, Carburetor                          |
|    | 33477A          |                                               |
|    |                 | Baffle, Air cleaner                           |
|    | 792075          | Nut, Lock 5/16-24 (Used in early prod uction) |
|    | 33478           | Link, Governor lever-to-throttle leve r       |
|    | 31963           | Lever, Governor                               |
| 59 | 31964           | Clamp, Governor lever                         |
| 60 | 650518          | Lockwasher, No. 10 E.T.                       |
| 61 | 30312           | Screw, 10-32 x 1/2"                           |
| 62 | 650544          | Screw, Torx T-25, 10-24 x 7/8"                |
|    | 7975            | Nut, 10-24                                    |
|    | 31965           | Plate, Governor spring                        |
|    | 31984A          | Lever Assy., Control                          |
|    | 28558           | Washer, Wave                                  |
|    |                 |                                               |
|    | 31966           | Bushing, Governor lever                       |
|    | 650597          | Screw, 10-24 x 5/8"                           |
|    | 31967           | Spring, Governor                              |
|    | 650591          | Screw, 10-24 x 2"                             |
| 71 | 33099           | Spring                                        |
| 72 | 32599           | "O" Ring (Incl. in 251)                       |
| 73 | 650666          | Washer, Lock                                  |
|    | 32579           | Baffle, Blower housing                        |
|    | 650561          | Screw, 1/4-20 x 5/8"                          |
|    | 650592          | Key, Flywheel                                 |
|    | 730201          | Trigger Pin Kit (Use as required)             |
|    |                 |                                               |
|    | 610909          | Flywheel                                      |
|    | 650594          | Nut, Flywheel                                 |
|    | 610906          | Solid State Magneto (Incl. 158 thru 1 61)     |
|    | 650661          | Screw, 1/4-20 x 3/4"                          |
| 81 | 33479           | Extension, Blower housing                     |
| 82 | 30063           | Screw, 1/4-20 x 1/2"                          |
| 83 | 650751          | Screw, 1/4-20 x 7/16"                         |
|    | 33775A          | Blower Hsg.(Incl.218A,219)(For elec.s tarter) |
|    | 8274            | Washer, Lock                                  |
|    | 8274            | Washer, Lock                                  |
|    | 650595          | Screw, 5/16-24 x 3/8"                         |
|    |                 |                                               |
|    | 650595          | Screw, 5/16-24 x 3/8"                         |
|    | 650752          | Screw, 1/4-20 x 7/16"                         |
|    | 35475           | Tube, Push rod                                |
| 89 | 33481           | * "O" Ring (Also Incl. in 251)                |
|    |                 |                                               |
| 90 | 34754<br>33484  | Housing, Rocker arm                           |

| Ref #                     | Part Number Qty                                        | Description                                                                                                                                                                                                                                                                                                             |
|---------------------------|--------------------------------------------------------|-------------------------------------------------------------------------------------------------------------------------------------------------------------------------------------------------------------------------------------------------------------------------------------------------------------------------|
| 95                        | 650168                                                 | Washer, Flat                                                                                                                                                                                                                                                                                                            |
| 96                        | 32610A                                                 | Screw, 1/4-20 x 29/32"                                                                                                                                                                                                                                                                                                  |
| 97                        | 33485                                                  | Arm, Rocker                                                                                                                                                                                                                                                                                                             |
| 98                        | 33486                                                  | Ring, Retaining                                                                                                                                                                                                                                                                                                         |
| 99                        | 650755                                                 | Screw, 1/4-20 x 3/4"                                                                                                                                                                                                                                                                                                    |
|                           | 650864                                                 | Nut, Hex, 1/4-20                                                                                                                                                                                                                                                                                                        |
|                           | 650756                                                 | Stud, Rocker arm                                                                                                                                                                                                                                                                                                        |
|                           | 33487                                                  | * "O" Ring (Also Incl. in 251)                                                                                                                                                                                                                                                                                          |
|                           | 33488                                                  | Cover, Rocker arm                                                                                                                                                                                                                                                                                                       |
|                           | 31958A                                                 | * Gasket, Breather (Also Incl. in 251)                                                                                                                                                                                                                                                                                  |
|                           | 33489                                                  | Body Assy., Breather                                                                                                                                                                                                                                                                                                    |
|                           | 33490                                                  | Tube, Breather                                                                                                                                                                                                                                                                                                          |
|                           |                                                        |                                                                                                                                                                                                                                                                                                                         |
|                           | 30102                                                  | * Screw, 10-32 x 5/8" (Also Incl. in 25 1)                                                                                                                                                                                                                                                                              |
|                           | 650738                                                 | Screw, 1/4-20 x 5/8"                                                                                                                                                                                                                                                                                                    |
|                           | 35471                                                  | * Gasket, Air cleaner                                                                                                                                                                                                                                                                                                   |
|                           | 35472                                                  | Bracket, Air cleaner                                                                                                                                                                                                                                                                                                    |
|                           | 650399                                                 | Screw, 10-32 x 5/8"                                                                                                                                                                                                                                                                                                     |
| 115                       | 32008                                                  | Element, Air cleaner                                                                                                                                                                                                                                                                                                    |
| 116A                      | 32810                                                  | Cover, Air cleaner                                                                                                                                                                                                                                                                                                      |
| 117                       | 650513                                                 | Nut, Wing                                                                                                                                                                                                                                                                                                               |
| 119                       | 31992                                                  | Spacer, Screen                                                                                                                                                                                                                                                                                                          |
|                           | 33776                                                  | Screen, Pulley                                                                                                                                                                                                                                                                                                          |
|                           | 650680                                                 | Screw, 1/4-20 x 1-1/2"                                                                                                                                                                                                                                                                                                  |
|                           | 27070                                                  | Washer, Lock                                                                                                                                                                                                                                                                                                            |
|                           | 650590                                                 | Nut, Conduit                                                                                                                                                                                                                                                                                                            |
|                           | 32143                                                  | Nipple, Exhaust                                                                                                                                                                                                                                                                                                         |
|                           | 32577                                                  | Cover, Cylinder NOTE: Determine the gap between the cover                                                                                                                                                                                                                                                               |
|                           | 02011                                                  | and the machined surface on the cylinder, which can be<br>from .001" up to .007", in which case no shim gaskets will be<br>required. Use of gaskets must be limited to a combined total<br>of .010" thick. Steel spacersmust be used as required to eli                                                                 |
|                           | 792028<br>31971                                        | Screw, 5/16-18 x 7/8"<br>* Gasket, Shim (.004/.005 thick) NOTE: Determine the gap<br>between the cover and the machined surface on the<br>cylinder, which can be from .001" up to .007", in which case                                                                                                                  |
|                           |                                                        | no shim gaskets will be required. Use of gaskets must be<br>limited to a combined total of .010" thick. Steel<br>spacersmust be used a                                                                                                                                                                                  |
| 156                       | 31972                                                  | * Gasket, Shim (.005/.007 thick) NOTE: Determine the gap<br>between the cover and the machined surface on the<br>cylinder, which can be from .001" up to .007", in which case<br>no shim gaskets will be required. Use of gaskets must be<br>limited to a combined total of .010" thick. Steel<br>spacersmust be used a |
| 157                       | 32031                                                  | * Spacer, Steel (.010 thick) NOTE: Determine the gap<br>between the cover and the machined surface on the<br>cylinder, which can be from .001" up to .007", in which case<br>no shim gaskets will be required. Use of gaskets must be<br>limited to a combined total of .010" thick. Steel<br>spacersmust be used as re |
| 159<br>160<br>161<br>169A | 610118<br>610750<br>610408<br>610908<br>27793<br>28942 | Cover, Spark plug<br>Grommet, Lead wire<br>Nut, 8-32<br>Terminal, Female<br>Clip, Conduit<br>Screw, 10-32 x 3/8"                                                                                                                                                                                                        |

| Ref # | Part Number Qty | Description                                                                          |
|-------|-----------------|--------------------------------------------------------------------------------------|
| 189   | 33984A          | Dipstick (Incl. 190)                                                                 |
| 190   | 33590           | "O" Ring                                                                             |
| 191   | 33893A          | Tube, Oil filler                                                                     |
| 244A  | 550223          | Decal, Name                                                                          |
| 244   | 34346           | Decal, Instruction                                                                   |
| 246   | 631687          | Valve, Seat & Spring Assy.                                                           |
| 247   | 631754          | Carburetor (Incl. 54 & 246) (Refer to Division 5, Section A, page 124 for breakdown) |
|       | 33516G<br>35075 | * Gasket Set (Incl. items marked *)<br>"O" Ring Kit (Incl. Nos. items marked +)      |