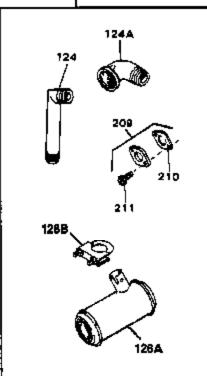

| Ref #                                       | Part Number                                                                                                                                                                                                                   | Qtv | Description                                                                                                                                                                                                                                                                                                                                                                                                                                                                                                                                                                                                                                                                                                                                                                                                                                                                                                                                                                                                                                                                                                                     |
|---------------------------------------------|-------------------------------------------------------------------------------------------------------------------------------------------------------------------------------------------------------------------------------|-----|---------------------------------------------------------------------------------------------------------------------------------------------------------------------------------------------------------------------------------------------------------------------------------------------------------------------------------------------------------------------------------------------------------------------------------------------------------------------------------------------------------------------------------------------------------------------------------------------------------------------------------------------------------------------------------------------------------------------------------------------------------------------------------------------------------------------------------------------------------------------------------------------------------------------------------------------------------------------------------------------------------------------------------------------------------------------------------------------------------------------------------|
| 2<br>2<br>2<br>2<br>2<br>4                  | 33707A<br>31927<br>28483<br>9556<br>28534<br>27652<br>33393A                                                                                                                                                                  |     | Cylinder (Incl. 2, 4 & 33) (3-1/2" Bo re) Pipe Plug, 3/8-18 sq. head (Use as re quired) Pipe Plug (3/8-18 hex countersunk) (A s req.) Pipe Plug (3/4-14 sq.hd.)(As req.)(Bu y local) Pipe Plug (1/8-27 sq. hd.) (Use as re quired) Pipe Plug(1/8-27 hex c/sunk headless) (As req) Pin, Dowel Crankshaft (Incl. 6 thru 9) NOTE: When using this crankshaft to repair older units equippedwith straight cut cam and governor gears,it will be necessary to order 34751 helical governor gear assembly and 34752 helical camshaft in order to the complete the repair.                                                                                                                                                                                                                                                                                                                                                                                                                                                                                                                                                             |
| 7 8 9 11 11 11 11 11 11 11 11 11 11 11 11 1 | 29783 34692 31932 31928 34511 34512 34513 32238B 32239B 32240B 31919 32241 32242 32243 33093A 34383 34384 32077 26073 28264 34752 33471 33505 33645 33506 33646 33507 33508 33509 34410 33510 34751 650745 35479 30590A 31948 |     | Pin, Crankshaft gear Gear Crankshaft (Helical) Bearing, Tapered roller Cup, Bearing Piston, Pin & Ring Set (Std.) (3-1/2" Bore) Piston, Pin & Ring Set (.010" OS) Piston, Pin & Ring Set (.020" OS) Piston & Pin Ass'y. (Std.)(3-1/2")(In cl.12) Piston & Pin Ass'y. (.010" OS) (Incl. 12) Piston & Pin Ass'y. (.020 " OS) (Incl. 12) Piston & Pin Ass'y. (.020 " OS) (Incl. 12) Ring, Piston pin retaining Ring Set (Std.) (3-1/2" Bore) Ring Set (.010" OS) Ring Set (.020" OS) Connecting Rod Assy.(Std.)(Incl.15, 1 6 & 17) Connecting Rod Assy.(.020" US)(Incl.1 5,16,17) Connecting Rod Assy.(.020" US)(Incl.1 5,16.17) Bolt, Connecting rod Washer, Connecting rod Washer, Connecting rod Nut Assy. Camshaft (MCR) (Helical) Lifter, Valve Rod, Push Intake Valve (Std.) Intake Valve (Std.) Exhaust Valve (Std.) Exhaust Valve (Std.) Exhaust Valve (1/32" OS) Spring, Valve Retainer & Cap Set, Keeper valve * "O" Ring (Intake only) (Also Incl. in 251) * "O" Ring (Exhaust only) (Also Incl. i n 251) Cap, Valve Governor Gear Ass'y. (Helical) Washer, Flat Washer, Flat Washer, Flat Washer, Flat Spool, Governor |
| 32<br>33<br>34<br>35<br>36<br>37            | 31956B<br>32580A<br>31950<br>650451<br>650588<br>32425<br>32426<br>29193                                                                                                                                                      |     | * Gasket, Cylinder cover<br>Cylinder Cover Assy.(Incl.2,33,36,37 & 38)<br>* Seal, Oil<br>Screw, 1/4-20 x 1"<br>Screw, 1/4-20 x 2"<br>Rod Assy., Governor<br>Spacer, Governor rod<br>Ring, Retaining                                                                                                                                                                                                                                                                                                                                                                                                                                                                                                                                                                                                                                                                                                                                                                                                                                                                                                                             |