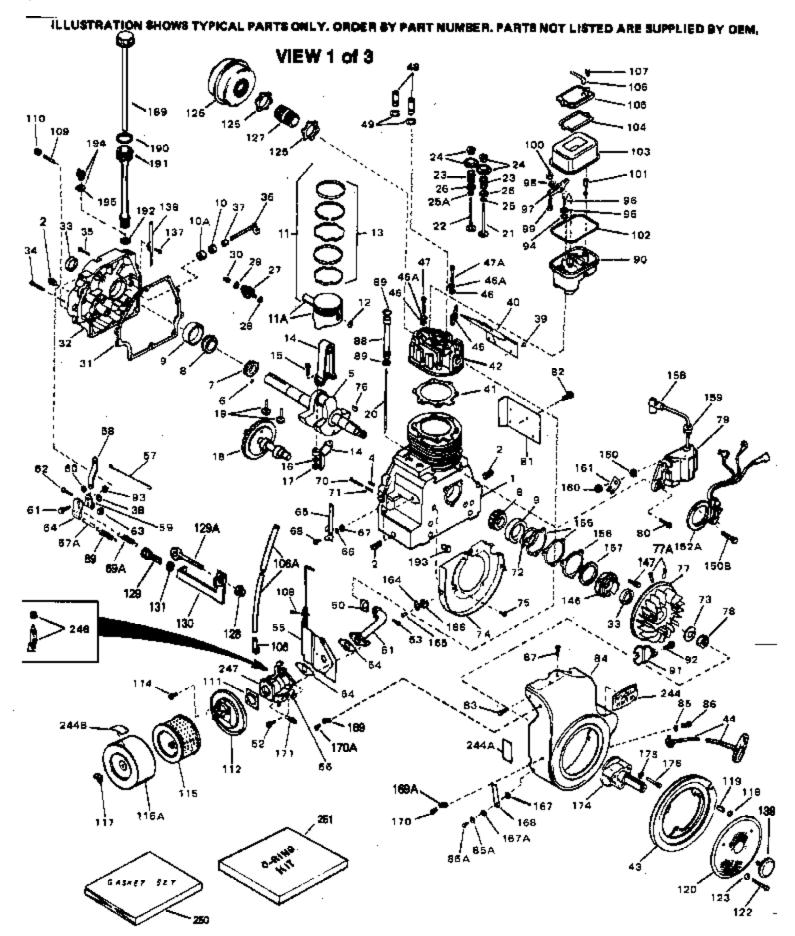

| Ref #                                       | Part Number                                                                                                                                                                                                                   | Qtv | Description                                                                                                                                                                                                                                                                                                                                                                                                                                                                                                                                                                                                                                                                                                                                                                                                                                                                                                                                                                                                                                                                                                                     |
|---------------------------------------------|-------------------------------------------------------------------------------------------------------------------------------------------------------------------------------------------------------------------------------|-----|---------------------------------------------------------------------------------------------------------------------------------------------------------------------------------------------------------------------------------------------------------------------------------------------------------------------------------------------------------------------------------------------------------------------------------------------------------------------------------------------------------------------------------------------------------------------------------------------------------------------------------------------------------------------------------------------------------------------------------------------------------------------------------------------------------------------------------------------------------------------------------------------------------------------------------------------------------------------------------------------------------------------------------------------------------------------------------------------------------------------------------|
| 2<br>2<br>2<br>2<br>2<br>4                  | 33707A<br>31927<br>28483<br>9556<br>28534<br>27652<br>33393A                                                                                                                                                                  |     | Cylinder (Incl. 2, 4 & 33) (3-1/2" Bo re) Pipe Plug, 3/8-18 sq. head (Use as re quired) Pipe Plug (3/8-18 hex countersunk) (A s req.) Pipe Plug (3/4-14 sq.hd.)(As req.)(Bu y local) Pipe Plug (1/8-27 sq. hd.) (Use as re quired) Pipe Plug(1/8-27 hex c/sunk headless) (As req) Pin, Dowel Crankshaft (Incl. 6 thru 9) NOTE: When using this crankshaft to repair older units equippedwith straight cut cam and governor gears,it will be necessary to order 34751 helical governor gear assembly and 34752 helical camshaft in order to the complete the repair.                                                                                                                                                                                                                                                                                                                                                                                                                                                                                                                                                             |
| 7 8 9 11 11 11 11 11 11 11 11 11 11 11 11 1 | 29783 34692 31932 31928 34511 34512 34513 32238B 32239B 32240B 31919 32241 32242 32243 33093A 34383 34384 32077 26073 28264 34752 33471 33505 33645 33506 33646 33507 33508 33509 34410 33510 34751 650745 35479 30590A 31948 |     | Pin, Crankshaft gear Gear Crankshaft (Helical) Bearing, Tapered roller Cup, Bearing Piston, Pin & Ring Set (Std.) (3-1/2" Bore) Piston, Pin & Ring Set (.010" OS) Piston, Pin & Ring Set (.020" OS) Piston & Pin Ass'y. (Std.)(3-1/2")(In cl.12) Piston & Pin Ass'y. (.010" OS) (Incl. 12) Piston & Pin Ass'y. (.020 " OS) (Incl. 12) Piston & Pin Ass'y. (.020 " OS) (Incl. 12) Ring, Piston pin retaining Ring Set (Std.) (3-1/2" Bore) Ring Set (.010" OS) Ring Set (.020" OS) Connecting Rod Assy.(Std.)(Incl.15, 1 6 & 17) Connecting Rod Assy.(.020" US)(Incl.1 5,16,17) Connecting Rod Assy.(.020" US)(Incl.1 5,16.17) Bolt, Connecting rod Washer, Connecting rod Washer, Connecting rod Nut Assy. Camshaft (MCR) (Helical) Lifter, Valve Rod, Push Intake Valve (Std.) Intake Valve (Std.) Exhaust Valve (Std.) Exhaust Valve (Std.) Exhaust Valve (1/32" OS) Spring, Valve Retainer & Cap Set, Keeper valve * "O" Ring (Intake only) (Also Incl. in 251) * "O" Ring (Exhaust only) (Also Incl. i n 251) Cap, Valve Governor Gear Ass'y. (Helical) Washer, Flat Washer, Flat Washer, Flat Washer, Flat Spool, Governor |
| 32<br>33<br>34<br>35<br>36<br>37            | 31956B<br>32580A<br>31950<br>650451<br>650588<br>32425<br>32426<br>29193                                                                                                                                                      |     | * Gasket, Cylinder cover<br>Cylinder Cover Assy.(Incl.2,33,36,37 & 38)<br>* Seal, Oil<br>Screw, 1/4-20 x 1"<br>Screw, 1/4-20 x 2"<br>Rod Assy., Governor<br>Spacer, Governor rod<br>Ring, Retaining                                                                                                                                                                                                                                                                                                                                                                                                                                                                                                                                                                                                                                                                                                                                                                                                                                                                                                                             |