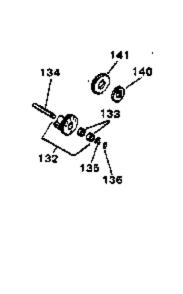

| Decal, Name                                                                          |
| 244   | 34346         |     | Decal, Instruction                                                                   |
| 246   | 631687        |     | Valve, Seat & Spring Assy.                                                           |
| 247   | 632205        |     | Carburetor (Incl. 54 & 246) (Refer to Division 5, Section A, page 160 for breakdown) |
| 250   | 33516G        |     | * Gasket Set (Incl. items marked *)                                                  |
|       | 35075         |     | "O" Ring Kit (Incl. Nos. items marked +)                                             |

## ILLUSTRATION SHOWS TYPICAL PARTS ONLY. ORDER BY PART NUMBER. PARTS NOT LISTED ARE SUPPLIED BY CEM.

















| Ref #                                                                        | Part Number                                                                                                                  | Qty | Description