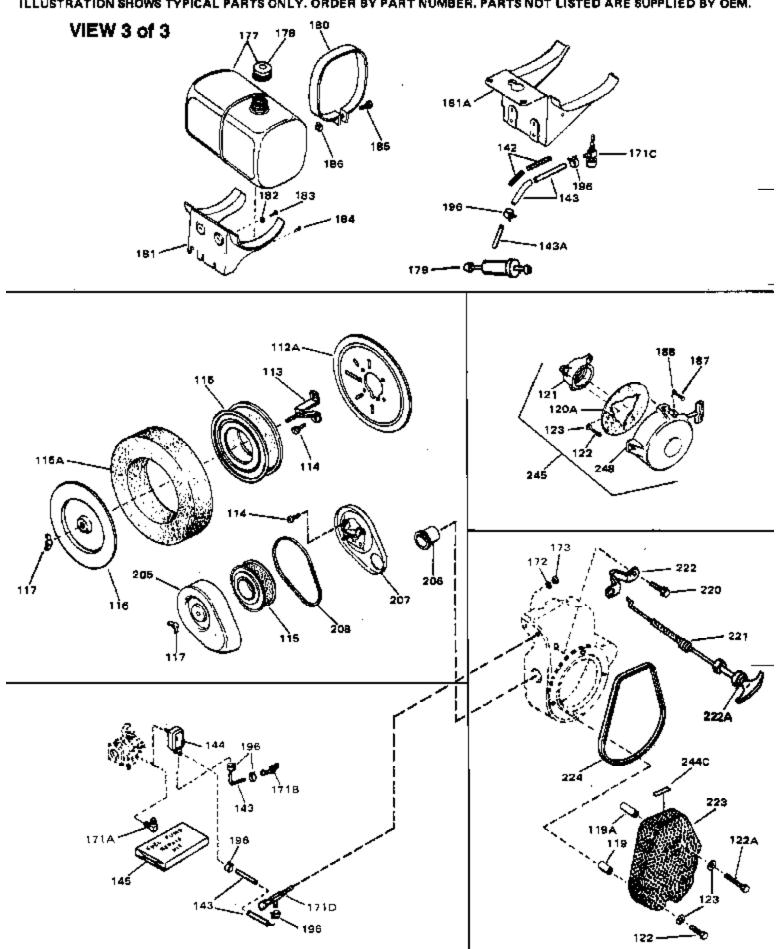

|     | Electric Starter Motor (12-Volt) (Refer to Division 5, Section D for breakdown)                                                                                                                                                                                                                                                                                                                                                                                                                                                                                                                                                                                                         |

## ILLUSTRATION SHOWS TYPICAL PARTS ONLY. ORDER BY PART NUMBER, PARTS NOT LISTED ARE SUPPLIED BY DEM.



| Ref # | Part Number Qty | Description                                                                |
|-------|-----------------|----------------------------------------------------------------------------|
| 114   | 650399          | Screw, 10-32 x 5/8"                                                        |
| 115   | 32008           | Element, Air cleaner                                                       |
| 117   | 650513          | Nut, Wing                                                                  |
| 119   | 31992           | Spacer, Screen                                                             |
| 122   | 650680          | Screw, 1/4-20 x 1-1/2"                                                     |
| 123   | 27070           | Washer, Lock