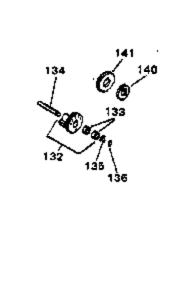

## VIEW 2 of 3

| Ref #                                                                        | Part Number                                                                                                                  | Qty | Description                                                                                                                                                                                                                                                                                                                                                                                                                                                                                                                                                                                                                                                                             |
|------------------------------------------------------------------------------|------------------------------------------------------------------------------------------------------------------------------|-----|-----------------------------------------------------------------------------------------------------------------------------------------------------------------------------------------------------------------------------------------------------------------------------------------------------------------------------------------------------------------------------------------------------------------------------------------------------------------------------------------------------------------------------------------------------------------------------------------------------------------------------------------------------------------------------------------|
| 82                                                                           | 650736<br>30063<br>35731                                                                                                     |     | Screw, 10-16 x 3/8" Screw, 1/4-20 x 1/2" Muffler (Incl. 126B) Gear, Counterbalance weight (Straight teeth) (For replacement see Ref. 132. Order correct kit for your enginemodel number.)                                                                                                                                                                                                                                                                                                                                                                                                                                                                                               |
| 149<br>153<br>153<br>162A<br>163<br>163A<br>209<br>210<br>211<br>218A<br>219 | 610902<br>650521<br>792028<br>650781<br>610903<br>610904<br>610905<br>730178<br>34102B<br>30196<br>650736<br>34276<br>730212 |     | Alt.Coil Ass'y. (Incl.162,163,163A) ( 20 amp) Screw, 10-32 x 1-1/8" Screw, 5/16-18 x 7/8"(Use w/32817 str .motor) Screw,5/16-18 x 11/16"(Use w/33835 st r.motor) Connector, Flat Terminal Terminal Ech.Adapter Kit (Incl.210 & 211)(As r equired) Gasket, Exhaust (Use as required) Screw, 5/16-18 x 3/4" (Use as require d) Screw, 10-16 x 3/8" Cover plate, Blower housing Adapter Plate Kit (Optional) NOTE: If you are having mounting problems in using a HH100 thru0H180 inplace of a large frame competitivebrand, we would like to call your attention to 730212 adapter plate kit. The kit converts the bottom mounting system found on HH100 thru 0H180 to a top mounting sys |
| 249                                                                          | 33835                                                                                                                        |     | Electric Starter Motor (12-Volt) (Refer to Division 5, Section D for breakdown)                                                                                                                                                                                                                                                                                                                                                                                                                                                                                                                                                                                                         |