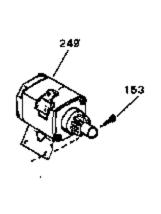

## VIEW 2 of 3

| Ref #                                                                        | Part Number                                                                                                                  | Qty | Description                                                                                                                                                                                                                                                                                                                                                                                                                                                                                                                                                                                                                                                                             |
|------------------------------------------------------------------------------|------------------------------------------------------------------------------------------------------------------------------|-----|-----------------------------------------------------------------------------------------------------------------------------------------------------------------------------------------------------------------------------------------------------------------------------------------------------------------------------------------------------------------------------------------------------------------------------------------------------------------------------------------------------------------------------------------------------------------------------------------------------------------------------------------------------------------------------------------|
| 82                                                                           | 650736<br>30063<br>35731                                                                                                     |     | Screw, 10-16 x 3/8" Screw, 1/4-20 x 1/2" Muffler (Incl. 126B) Gear, Counterbalance weight (Straight teeth) (For replacement see Ref. 132. Order correct kit for your enginemodel number.)                                                                                                                                                                                                                                                                                                                                                                                                                                                                                               |
| 149<br>153<br>153<br>162A<br>163<br>163A<br>209<br>210<br>211<br>218A<br>219 | 610902<br>650521<br>792028<br>650781<br>610903<br>610904<br>610905<br>730178<br>34102B<br>30196<br>650736<br>34276<br>730212 |     | Alt.Coil Ass'y. (Incl.162,163,163A) ( 20 amp) Screw, 10-32 x 1-1/8" Screw, 5/16-18 x 7/8"(Use w/32817 str .motor) Screw,5/16-18 x 11/16"(Use w/33835 st r.motor) Connector, Flat Terminal Terminal Ech.Adapter Kit (Incl.210 & 211)(As r equired) Gasket, Exhaust (Use as required) Screw, 5/16-18 x 3/4" (Use as require d) Screw, 10-16 x 3/8" Cover plate, Blower housing Adapter Plate Kit (Optional) NOTE: If you are having mounting problems in using a HH100 thru0H180 inplace of a large frame competitivebrand, we would like to call your attention to 730212 adapter plate kit. The kit converts the bottom mounting system found on HH100 thru 0H180 to a top mounting sys |
| 249                                                                          | 33835                                                                                                                        |     | Electric Starter Motor (12-Volt) (Refer to Division 5, Section D for breakdown)                                                                                                                                                                                                                                                                                                                                                                                                                                                                                                                                                                                                         |