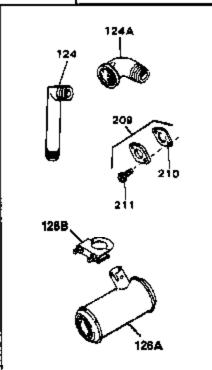

## VIEW 2 of 3

| Ref #                                                                        | Part Number                                                                                                                  | Qty | Description                                                                                                                                                                                                                                                                                                                                                                                                                                                                                                                                                                                                                                                                             |
|------------------------------------------------------------------------------|------------------------------------------------------------------------------------------------------------------------------|-----|-----------------------------------------------------------------------------------------------------------------------------------------------------------------------------------------------------------------------------------------------------------------------------------------------------------------------------------------------------------------------------------------------------------------------------------------------------------------------------------------------------------------------------------------------------------------------------------------------------------------------------------------------------------------------------------------|
| 82                                                                           | 650736<br>30063<br>35731                                                                                                     |     | Screw, 10-16 x 3/8" Screw, 1/4-20 x 1/2" Muffler (Incl. 126B) Gear, Counterbalance weight (Straight teeth) (For replacement see Ref. 132. Order correct kit for your enginemodel number.)                                                                                                                                                                                                                                                                                                                                                                                                                                                                                               |
| 149<br>153<br>153<br>162A<br>163<br>163A<br>209<br>210<br>211<br>218A<br>219 | 610902<br>650521<br>792028<br>650781<br>610903<br>610904<br>610905<br>730178<br>34102B<br>30196<br>650736<br>34276<br>730212 |     | Alt.Coil Ass'y. (Incl.162,163,163A) ( 20 amp) Screw, 10-32 x 1-1/8" Screw, 5/16-18 x 7/8"(Use w/32817 str .motor) Screw,5/16-18 x 11/16"(Use w/33835 st r.motor) Connector, Flat Terminal Terminal Ech.Adapter Kit (Incl.210 & 211)(As r equired) Gasket, Exhaust (Use as required) Screw, 5/16-18 x 3/4" (Use as require d) Screw, 10-16 x 3/8" Cover plate, Blower housing Adapter Plate Kit (Optional) NOTE: If you are having mounting problems in using a HH100 thru0H180 inplace of a large frame competitivebrand, we would like to call your attention to 730212 adapter plate kit. The kit converts the bottom mounting system found on HH100 thru 0H180 to a top mounting sys |
| 249                                                                          | 33835                                                                                                                        |     | Electric Starter Motor (12-Volt) (Refer to Division 5, Section D for breakdown)                                                                                                                                                                                                                                                                                                                                                                                                                                                                                                                                                                                                         |