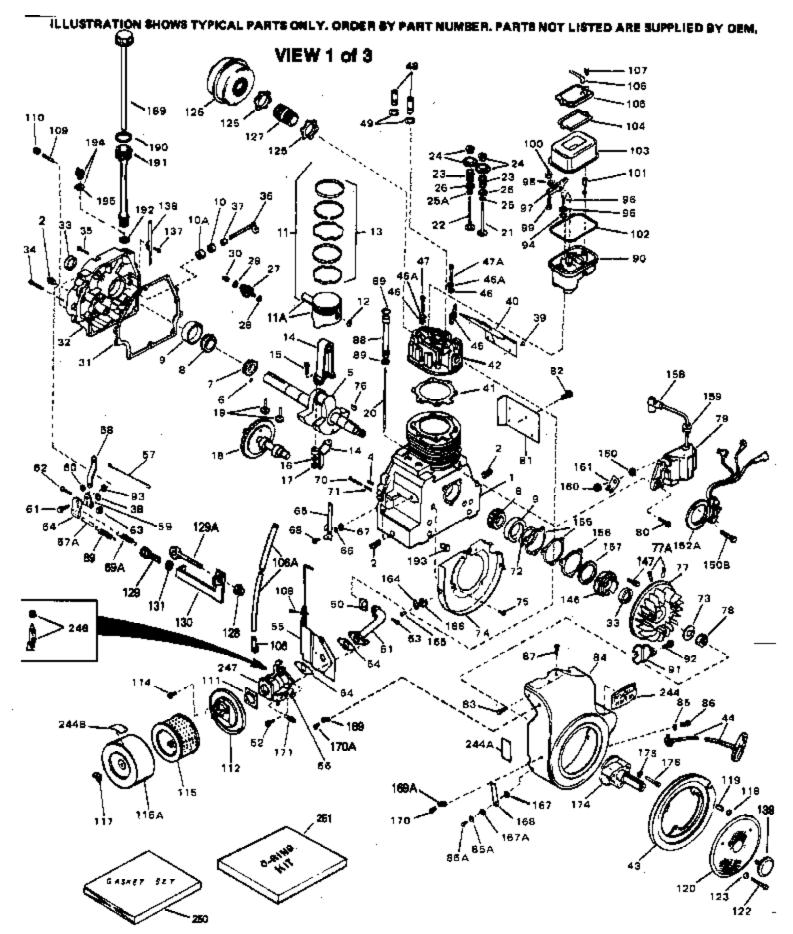

| Ref #                                       | Part Number                                                                                                                                                                                                                                      | Qtv | Description                                                                                                                                                                                                                                                                                                                                                                                                                                                                                                                                                                                                                                                                                                                                                                                                                                                                                                                                                                                                                                                                                                                                                                                                   |
|---------------------------------------------|--------------------------------------------------------------------------------------------------------------------------------------------------------------------------------------------------------------------------------------------------|-----|---------------------------------------------------------------------------------------------------------------------------------------------------------------------------------------------------------------------------------------------------------------------------------------------------------------------------------------------------------------------------------------------------------------------------------------------------------------------------------------------------------------------------------------------------------------------------------------------------------------------------------------------------------------------------------------------------------------------------------------------------------------------------------------------------------------------------------------------------------------------------------------------------------------------------------------------------------------------------------------------------------------------------------------------------------------------------------------------------------------------------------------------------------------------------------------------------------------|
| 2<br>2<br>2<br>2<br>2<br>4                  | 33707A<br>31927<br>28483<br>9556<br>28534<br>27652<br>33393A                                                                                                                                                                                     |     | Cylinder (Incl. 2, 4 & 33) (3-1/2" Bo re) Pipe Plug, 3/8-18 sq. head (Use as re quired) Pipe Plug (3/8-18 hex countersunk) (A s req.) Pipe Plug (3/4-14 sq.hd.)(As req.)(Bu y local) Pipe Plug (1/8-27 sq. hd.) (Use as re quired) Pipe Plug(1/8-27 hex c/sunk headless) (As req) Pin, Dowel Crankshaft (Incl. 6 thru 9) NOTE: When using this crankshaft to repair older units equippedwith straight cut cam and governor gears,it will be necessary to order 34751 helical governor gear assembly and 34752 helical camshaft in order to the complete the repair.                                                                                                                                                                                                                                                                                                                                                                                                                                                                                                                                                                                                                                           |
| 7 8 9 11 11 11 11 11 11 11 11 11 11 11 11 1 | 29783 34692 31932 31928 34511 34512 34513 32238B 32239B 32240B 31919 32241 32242 32243 33093A 34383 34384 32077 26073 28264 34752 33471 33505 33645 33506 33646 33507 33508 33507 33508 33509 34410 33510 34751 650745 35479 30590A 31948 31956B |     | to the complete the repair.  Pin, Crankshaft gear Gear Crankshaft (Helical) Bearing, Tapered roller Cup, Bearing Piston, Pin & Ring Set (Std.) (3-1/2" Bore) Piston, Pin & Ring Set (.010" OS) Piston, Pin & Ring Set (.020" OS) Piston & Pin Ass'y. (Std.)(3-1/2")(In cl.12) Piston & Pin Ass'y. (.010" OS) (Incl. 12) Piston & Pin Ass'y. (.020 " OS) (Incl. 12) Piston & Pin Ass'y. (.020 " OS) (Incl. 12) Ring, Piston pin retaining Ring Set (Std.) (3-1/2" Bore) Ring Set (.010" OS) Ring Set (.010" OS) Connecting Rod Assy.(Std.)(Incl.15, 1 6 & 17) Connecting Rod Assy.(.010" US)(Incl.1 5,16,17) Connecting Rod Assy.(.020" US)(Incl.1 5,16.17) Bolt, Connecting rod Washer, Connecting rod Nut Assy. Camshaft (MCR) (Helical) Lifter, Valve Rod, Push Intake Valve (Std.) Intake Valve (Std.) Exhaust Valve (Std.) Exhaust Valve (Std.) Exhaust Valve (1/32" OS) Exhaust Valve (1/32" OS) Spring, Valve Retainer & Cap Set, Keeper valve * "O" Ring (Intake only) (Also Incl. in 251) * "O" Ring (Exhaust only) (Also Incl. in 251) Cap, Valve Governor Gear Ass'y. (Helical) Washer, Flat Washer, Flat Washer, Flat (Use with 35322 spool) Washer, Flat Spool, Governor * Gasket, Cylinder cover |
| 33<br>34<br>35<br>36<br>37                  | 32580A<br>31950<br>650451<br>650588<br>32425<br>32426<br>29193                                                                                                                                                                                   |     | Cylinder Cover Assy.(Incl.2,33,36,37 & 38)  * Seal, Oil Screw, 1/4-20 x 1" Screw, 1/4-20 x 2" Rod Assy., Governor Spacer, Governor rod Ring, Retaining                                                                                                                                                                                                                                                                                                                                                                                                                                                                                                                                                                                                                                                                                                                                                                                                                                                                                                                                                                                                                                                        |

|    |        | y Description                                 |
|----|--------|-----------------------------------------------|
|    | 650736 | Screw, 10-16 x 3/8"                           |
| 40 | 33495  | Cover, Cylinder head                          |
| 41 | 34225A | * Gasket, Cylinder head                       |
| 42 | 34753  | Head, Cylinder                                |
| 43 | 31980  | Pulley, Starter                               |
| 44 | 32046  | Rope Assy., Starter                           |
|    | 33657  | Spark Plug (L-82C)                            |
|    | 650691 | Washer, Flat                                  |
|    | 650690 | Washer, Belleville                            |
|    | 650746 | Screw, 5/16-18 x 1-3/8"                       |
|    | 650692 | Screw, 5/16-18 x 1-3/4"                       |
|    | 730218 | Valve Guide Kit (Incl. 49)                    |
|    |        | , ,                                           |
|    | 792035 | Ring, Retaining                               |
|    | 33515A | * Gasket, Intake pipe                         |
|    | 33475  | Pipe, Intake                                  |
|    | 650378 | Screw, Torx T-30, 5/16-18 x 1-1/8"            |
|    | 792028 | Screw, 5/16-18 x 7/8"                         |
|    | 33476A | * Gasket, Carburetor                          |
| 55 | 33477A | Baffle, Air cleaner                           |
| 56 | 792075 | Nut, Lock 5/16-24 (Used in early prod uction) |
| 57 | 33478  | Link, Governor lever-to-throttle leve r       |
| 58 | 31963  | Lever, Governor                               |
| 59 | 31964  | Clamp, Governor lever                         |
| 60 | 650518 | Lockwasher, No. 10 E.T.                       |
|    | 30312  | Screw, 10-32 x 1/2"                           |
|    | 650544 | Screw, Torx T-25, 10-24 x 7/8"                |
|    | 7975   | Nut, 10-24                                    |
|    | 31965  | Plate, Governor spring                        |
|    | 31984A | Lever Assy., Control                          |
|    | 28558  | Washer, Wave                                  |
|    | 31966  | Bushing, Governor lever                       |
|    | 650597 | Screw, 10-24 x 5/8"                           |
|    |        | ·                                             |
|    | 31967  | Spring, Governor                              |
|    | 650591 | Screw, 10-24 x 2"                             |
|    | 33099  | Spring                                        |
|    | 32599  | "O" Ring (Incl. in 251)                       |
|    | 650666 | Washer, Lock                                  |
|    | 32579  | Baffle, Blower housing                        |
|    | 650561 | Screw, 1/4-20 x 5/8"                          |
|    | 650592 | Key, Flywheel                                 |
|    | 730201 | Trigger Pin Kit (Use as required)             |
|    | 610909 | Flywheel                                      |
| 78 | 650594 | Nut, Flywheel                                 |
| 79 | 610906 | Solid State Magneto (Incl. 158 thru 1 61)     |
| 80 | 650661 | Screw, 1/4-20 x 3/4"                          |
| 81 | 33479  | Extension, Blower housing                     |
| 82 | 30063  | Screw, 1/4-20 x 1/2"                          |
|    | 650751 | Screw, 1/4-20 x 7/16"                         |
|    | 33775A | Blower Hsg.(Incl.218A,219)(For elec.s tarter) |
|    | 8274   | Washer, Lock                                  |
|    | 8274   | Washer, Lock                                  |
|    | 650595 | Screw, 5/16-24 x 3/8"                         |
|    | 650595 | Screw, 5/16-24 x 3/8"                         |
|    | 650752 | Screw, 1/4-20 x 7/16"                         |
|    |        | ·                                             |
|    | 35475  | Tube, Push rod                                |
|    | 33481  | * "O" Ring (Also Incl. in 251)                |
|    | 34754  | Housing, Rocker arm                           |
| 94 | 33484  | * "O" Ring (Also Incl. in 251)                |
|    |        |                                               |

|     | Part Number      | Qty | Description                                                                                                                                                                                                                                                                                              |
|-----|------------------|-----|----------------------------------------------------------------------------------------------------------------------------------------------------------------------------------------------------------------------------------------------------------------------------------------------------------|
| 95  | 650168           |     | Washer, Flat                                                                                                                                                                                                                                                                                             |
| 96  | 32610A           |     | Screw, 1/4-20 x 29/32"                                                                                                                                                                                                                                                                                   |
| 97  | 33485            |     | Arm, Rocker                                                                                                                                                                                                                                                                                              |
|     | 33486            |     | Ring, Retaining                                                                                                                                                                                                                                                                                          |
|     | 650755           |     | Screw, 1/4-20 x 3/4"                                                                                                                                                                                                                                                                                     |
|     | 650864           |     | Nut, Hex, 1/4-20                                                                                                                                                                                                                                                                                         |
|     | 650756           |     | Stud, Rocker arm                                                                                                                                                                                                                                                                                         |
|     | 33487            |     | * "O" Ring (Also Incl. in 251)                                                                                                                                                                                                                                                                           |
|     | 33488            |     | Cover, Rocker arm                                                                                                                                                                                                                                                                                        |
|     | 31958A           |     | * Gasket, Breather (Also Incl. in 251)                                                                                                                                                                                                                                                                   |
|     | 33489            |     |                                                                                                                                                                                                                                                                                                          |
|     | 33490            |     | Body Assy., Breather Tube, Breather                                                                                                                                                                                                                                                                      |
|     | 30102            |     |                                                                                                                                                                                                                                                                                                          |
|     |                  |     | * Screw, 10-32 x 5/8" (Also Incl. in 25 1)                                                                                                                                                                                                                                                               |
|     | 650738           |     | Screw, 1/4-20 x 5/8"  * Cooket Air classes                                                                                                                                                                                                                                                               |
|     | 35471            |     | * Gasket, Air cleaner                                                                                                                                                                                                                                                                                    |
|     | 35472            |     | Bracket, Air cleaner                                                                                                                                                                                                                                                                                     |
|     | 650399           |     | Screw, 10-32 x 5/8"                                                                                                                                                                                                                                                                                      |
|     | 32008            |     | Element, Air cleaner                                                                                                                                                                                                                                                                                     |
|     | 32810            |     | Cover, Air cleaner                                                                                                                                                                                                                                                                                       |
|     | 650513           |     | Nut, Wing                                                                                                                                                                                                                                                                                                |
|     | 31992            |     | Spacer, Screen                                                                                                                                                                                                                                                                                           |
|     | 33776            |     | Screen, Pulley                                                                                                                                                                                                                                                                                           |
|     | 650680           |     | Screw, 1/4-20 x 1-1/2"                                                                                                                                                                                                                                                                                   |
|     | 27070            |     | Washer, Lock                                                                                                                                                                                                                                                                                             |
|     | 650590           |     | Nut, Conduit                                                                                                                                                                                                                                                                                             |
|     | 32043B           |     | Muffler                                                                                                                                                                                                                                                                                                  |
|     | 32143            |     | Nipple, Exhaust                                                                                                                                                                                                                                                                                          |
| 146 | 32577            |     | Cover, Cylinder NOTE: Determine the gap between the cover and the machined surface on the cylinder, which can be from .001" up to .007", in which case no shim gaskets will be required. Use of gaskets must be limited to a combined total of .010" thick. Steel spacersmust be used as required to eli |
| 147 | 792028           |     | Screw, 5/16-18 x 7/8"                                                                                                                                                                                                                                                                                    |
|     | 31971            |     | * Gasket, Shim (.004/.005 thick) NOTE: Determine the gap between the cover and the machined surface on the cylinder, which can be from .001" up to .007", in which case no shim gaskets will be required. Use of gaskets must be limited to a combined total of .010" thick. Steel spacersmust be used a |
| 156 | 31972            |     | * Gasket, Shim (.005/.007 thick) NOTE: Determine the gap                                                                                                                                                                                                                                                 |
| 130 | 01072            |     | between the cover and the machined surface on the cylinder, which can be from .001" up to .007", in which case no shim gaskets will be required. Use of gaskets must be limited to a combined total of .010" thick. Steel spacersmust be used a                                                          |
| 157 | 32031            |     | * Spacer, Steel (.010 thick) NOTE: Determine the gap between the cover and the machined surface on the cylinder, which can be from .001" up to .007", in which case no shim gaskets will be required. Use of gaskets must be limited to a combined total of .010" thick. Steel                           |
| 450 | 610110           |     | spacersmust be used as re                                                                                                                                                                                                                                                                                |
|     | 610118<br>610750 |     | Cover, Spark plug<br>Grommet, Lead wire                                                                                                                                                                                                                                                                  |
|     | 610408           |     | Nut, 8-32                                                                                                                                                                                                                                                                                                |
|     | 610908           |     | Terminal, Female                                                                                                                                                                                                                                                                                         |
|     | 27793            |     | Clip, Conduit                                                                                                                                                                                                                                                                                            |
| 109 | 21130            |     | OIIP, OOI IQUIL                                                                                                                                                                                                                                                                                          |

| Ref # | Part Number C   | ty Description                                                                       |
|-------|-----------------|--------------------------------------------------------------------------------------|
| 169A  | 27793           | Clip, Conduit                                                                        |
| 170   | 28942           | Screw, 10-32 x 3/8"                                                                  |
| 170A  | 28942           | Screw, 10-32 x 3/8"                                                                  |
| 189   | 33984A          | Dipstick (Incl. 190)                                                                 |
| 190   | 33590           | "O" Ring                                                                             |
| 191   | 33893A          | Tube, Oil filler                                                                     |
| 244B  | 31752           | Decal, Air cleaner                                                                   |
| 244A  | 34768           | Decal, Name                                                                          |
| 244   | 34346           | Decal, Instruction                                                                   |
| 246   | 631687          | Valve, Seat & Spring Assy.                                                           |
| 247   | 632205A         | Carburetor (Incl. 54 & 246) (Refer to Division 5, Section A, page 192 for breakdown) |
|       | 33516G<br>35075 | * Gasket Set (Incl. items marked *) "O" Ring Kit (Incl. Nos. items marked +)         |