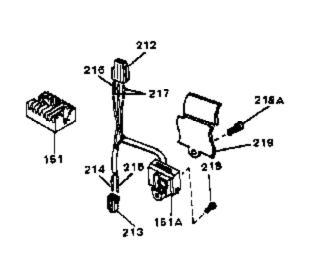

|     | Part Number      | Qty | Description                                                                                                                                                                                                                                                                                              |
|-----|------------------|-----|----------------------------------------------------------------------------------------------------------------------------------------------------------------------------------------------------------------------------------------------------------------------------------------------------------|
| 95  | 650168           |     | Washer, Flat                                                                                                                                                                                                                                                                                             |
| 96  | 32610A           |     | Screw, 1/4-20 x 29/32"                                                                                                                                                                                                                                                                                   |
| 97  | 33485            |     | Arm, Rocker                                                                                                                                                                                                                                                                                              |
|     | 33486            |     | Ring, Retaining                                                                                                                                                                                                                                                                                          |
|     | 650755           |     | Screw, 1/4-20 x 3/4"                                                                                                                                                                                                                                                                                     |
|     | 650864           |     | Nut, Hex, 1/4-20                                                                                                                                                                                                                                                                                         |
|     | 650756           |     | Stud, Rocker arm                                                                                                                                                                                                                                                                                         |
|     | 33487            |     | * "O" Ring (Also Incl. in 251)                                                                                                                                                                                                                                                                           |
|     | 33488            |     | Cover, Rocker arm                                                                                                                                                                                                                                                                                        |
|     | 31958A           |     | * Gasket, Breather (Also Incl. in 251)                                                                                                                                                                                                                                                                   |
|     | 33489            |     |                                                                                                                                                                                                                                                                                                          |
|     | 33490            |     | Body Assy., Breather Tube, Breather                                                                                                                                                                                                                                                                      |
|     | 30102            |     |                                                                                                                                                                                                                                                                                                          |
|     |                  |     | * Screw, 10-32 x 5/8" (Also Incl. in 25 1)                                                                                                                                                                                                                                                               |
|     | 650738           |     | Screw, 1/4-20 x 5/8"  * Cooket Air classes                                                                                                                                                                                                                                                               |
|     | 35471            |     | * Gasket, Air cleaner                                                                                                                                                                                                                                                                                    |
|     | 35472            |     | Bracket, Air cleaner                                                                                                                                                                                                                                                                                     |
|     | 650399           |     | Screw, 10-32 x 5/8"                                                                                                                                                                                                                                                                                      |
|     | 32008            |     | Element, Air cleaner                                                                                                                                                                                                                                                                                     |
|     | 32810            |     | Cover, Air cleaner                                                                                                                                                                                                                                                                                       |
|     | 650513           |     | Nut, Wing                                                                                                                                                                                                                                                                                                |
|     | 31992            |     | Spacer, Screen                                                                                                                                                                                                                                                                                           |
|     | 33776            |     | Screen, Pulley                                                                                                                                                                                                                                                                                           |
|     | 650680           |     | Screw, 1/4-20 x 1-1/2"                                                                                                                                                                                                                                                                                   |
|     | 27070            |     | Washer, Lock                                                                                                                                                                                                                                                                                             |
|     | 650590           |     | Nut, Conduit                                                                                                                                                                                                                                                                                             |
|     | 32043B           |     | Muffler                                                                                                                                                                                                                                                                                                  |
|     | 32143            |     | Nipple, Exhaust                                                                                                                                                                                                                                                                                          |
| 146 | 32577            |     | Cover, Cylinder NOTE: Determine the gap between the cover and the machined surface on the cylinder, which can be from .001" up to .007", in which case no shim gaskets will be required. Use of gaskets must be limited to a combined total of .010" thick. Steel spacersmust be used as required to eli |
| 147 | 792028           |     | Screw, 5/16-18 x 7/8"                                                                                                                                                                                                                                                                                    |
|     | 31971            |     | * Gasket, Shim (.004/.005 thick) NOTE: Determine the gap between the cover and the machined surface on the cylinder, which can be from .001" up to .007", in which case no shim gaskets will be required. Use of gaskets must be limited to a combined total of .010" thick. Steel spacersmust be used a |
| 156 | 31972            |     | * Gasket, Shim (.005/.007 thick) NOTE: Determine the gap                                                                                                                                                                                                                                                 |
| 130 | 01072            |     | between the cover and the machined surface on the cylinder, which can be from .001" up to .007", in which case no shim gaskets will be required. Use of gaskets must be limited to a combined total of .010" thick. Steel spacersmust be used a                                                          |
| 157 | 32031            |     | * Spacer, Steel (.010 thick) NOTE: Determine the gap between the cover and the machined surface on the cylinder, which can be from .001" up to .007", in which case no shim gaskets will be required. Use of gaskets must be limited to a combined total of .010" thick. Steel                           |
| 450 | 610110           |     | spacersmust be used as re                                                                                                                                                                                                                                                                                |
|     | 610118<br>610750 |     | Cover, Spark plug<br>Grommet, Lead wire                                                                                                                                                                                                                                                                  |
|     | 610408           |     | Nut, 8-32                                                                                                                                                                                                                                                                                                |
|     | 610908           |     | Terminal, Female                                                                                                                                                                                                                                                                                         |
|     | 27793            |     | Clip, Conduit                                                                                                                                                                                                                                                                                            |
| 109 | 21130            |     | OIIP, OOI IQUIL                                                                                                                                                                                                                                                                                          |