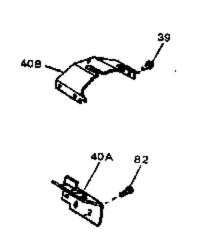

|    |        | y Description                                 |
|----|--------|-----------------------------------------------|
|    | 650736 | Screw, 10-16 x 3/8"                           |
| 40 | 33495  | Cover, Cylinder head                          |
| 41 | 34225A | * Gasket, Cylinder head                       |
| 42 | 34753  | Head, Cylinder                                |
| 43 | 31980  | Pulley, Starter                               |
| 44 | 32046  | Rope Assy., Starter                           |
|    | 33657  | Spark Plug (L-82C)                            |
|    | 650691 | Washer, Flat                                  |
|    | 650690 | Washer, Belleville                            |
|    | 650746 | Screw, 5/16-18 x 1-3/8"                       |
|    | 650692 | Screw, 5/16-18 x 1-3/4"                       |
|    | 730218 | Valve Guide Kit (Incl. 49)                    |
|    |        | , ,                                           |
|    | 792035 | Ring, Retaining                               |
|    | 33515A | * Gasket, Intake pipe                         |
|    | 33475  | Pipe, Intake                                  |
|    | 650378 | Screw, Torx T-30, 5/16-18 x 1-1/8"            |
|    | 792028 | Screw, 5/16-18 x 7/8"                         |
|    | 33476A | * Gasket, Carburetor                          |
| 55 | 33477A | Baffle, Air cleaner                           |
| 56 | 792075 | Nut, Lock 5/16-24 (Used in early prod uction) |
| 57 | 33478  | Link, Governor lever-to-throttle leve r       |
| 58 | 31963  | Lever, Governor                               |
| 59 | 31964  | Clamp, Governor lever                         |
| 60 | 650518 | Lockwasher, No. 10 E.T.                       |
|    | 30312  | Screw, 10-32 x 1/2"                           |
|    | 650544 | Screw, Torx T-25, 10-24 x 7/8"                |
|    | 7975   | Nut, 10-24                                    |
|    | 31965  | Plate, Governor spring                        |
|    | 31984A | Lever Assy., Control                          |
|    | 28558  | Washer, Wave                                  |
|    | 31966  | Bushing, Governor lever                       |
|    | 650597 | Screw, 10-24 x 5/8"                           |
|    |        | ·                                             |
|    | 31967  | Spring, Governor                              |
|    | 650591 | Screw, 10-24 x 2"                             |
|    | 33099  | Spring                                        |
|    | 32599  | "O" Ring (Incl. in 251)                       |
|    | 650666 | Washer, Lock                                  |
|    | 32579  | Baffle, Blower housing                        |
|    | 650561 | Screw, 1/4-20 x 5/8"                          |
|    | 650592 | Key, Flywheel                                 |
|    | 730201 | Trigger Pin Kit (Use as required)             |
|    | 610909 | Flywheel                                      |
| 78 | 650594 | Nut, Flywheel                                 |
| 79 | 610906 | Solid State Magneto (Incl. 158 thru 1 61)     |
| 80 | 650661 | Screw, 1/4-20 x 3/4"                          |
| 81 | 33479  | Extension, Blower housing                     |
| 82 | 30063  | Screw, 1/4-20 x 1/2"                          |
|    | 650751 | Screw, 1/4-20 x 7/16"                         |
|    | 33775A | Blower Hsg.(Incl.218A,219)(For elec.s tarter) |
|    | 8274   | Washer, Lock                                  |
|    | 8274   | Washer, Lock                                  |
|    | 650595 | Screw, 5/16-24 x 3/8"                         |
|    | 650595 | Screw, 5/16-24 x 3/8"                         |
|    | 650752 | Screw, 1/4-20 x 7/16"                         |
|    |        | ·                                             |
|    | 35475  | Tube, Push rod                                |
|    | 33481  | * "O" Ring (Also Incl. in 251)                |
|    | 34754  | Housing, Rocker arm                           |
| 94 | 33484  | * "O" Ring (Also Incl. in 251)                |
|    |        |                                               |

## VIEW 2 of 3

| Ref #                                                                        | Part Number                                                                                                                  | Qty | Description                                                                                                                                                                                                                                                                                                                                                                                                                                                                                                                                                                                                                                                                             |
|------------------------------------------------------------------------------|------------------------------------------------------------------------------------------------------------------------------|-----|-----------------------------------------------------------------------------------------------------------------------------------------------------------------------------------------------------------------------------------------------------------------------------------------------------------------------------------------------------------------------------------------------------------------------------------------------------------------------------------------------------------------------------------------------------------------------------------------------------------------------------------------------------------------------------------------|
| 82                                                                           | 650736<br>30063<br>35731                                                                                                     |     | Screw, 10-16 x 3/8" Screw, 1/4-20 x 1/2" Muffler (Incl. 126B) Gear, Counterbalance weight (Straight teeth) (For replacement see Ref. 132. Order correct kit for your enginemodel number.)                                                                                                                                                                                                                                                                                                                                                                                                                                                                                               |
| 149<br>153<br>153<br>162A<br>163<br>163A<br>209<br>210<br>211<br>218A<br>219 | 610902<br>650521<br>792028<br>650781<br>610903<br>610904<br>610905<br>730178<br>34102B<br>30196<br>650736<br>34276<br>730212 |     | Alt.Coil Ass'y. (Incl.162,163,163A) ( 20 amp) Screw, 10-32 x 1-1/8" Screw, 5/16-18 x 7/8"(Use w/32817 str .motor) Screw,5/16-18 x 11/16"(Use w/33835 st r.motor) Connector, Flat Terminal Terminal Ech.Adapter Kit (Incl.210 & 211)(As r equired) Gasket, Exhaust (Use as required) Screw, 5/16-18 x 3/4" (Use as require d) Screw, 10-16 x 3/8" Cover plate, Blower housing Adapter Plate Kit (Optional) NOTE: If you are having mounting problems in using a HH100 thru0H180 inplace of a large frame competitivebrand, we would like to call your attention to 730212 adapter plate kit. The kit converts the bottom mounting system found on HH100 thru 0H180 to a top mounting sys |
| 249                                                                          | 33835                                                                                                                        |     | Electric Starter Motor (12-Volt) (Refer to Division 5, Section D for breakdown)                                                                                                                                                                                                                                                                                                                                                                                                                                                                                                                                                                                                         |