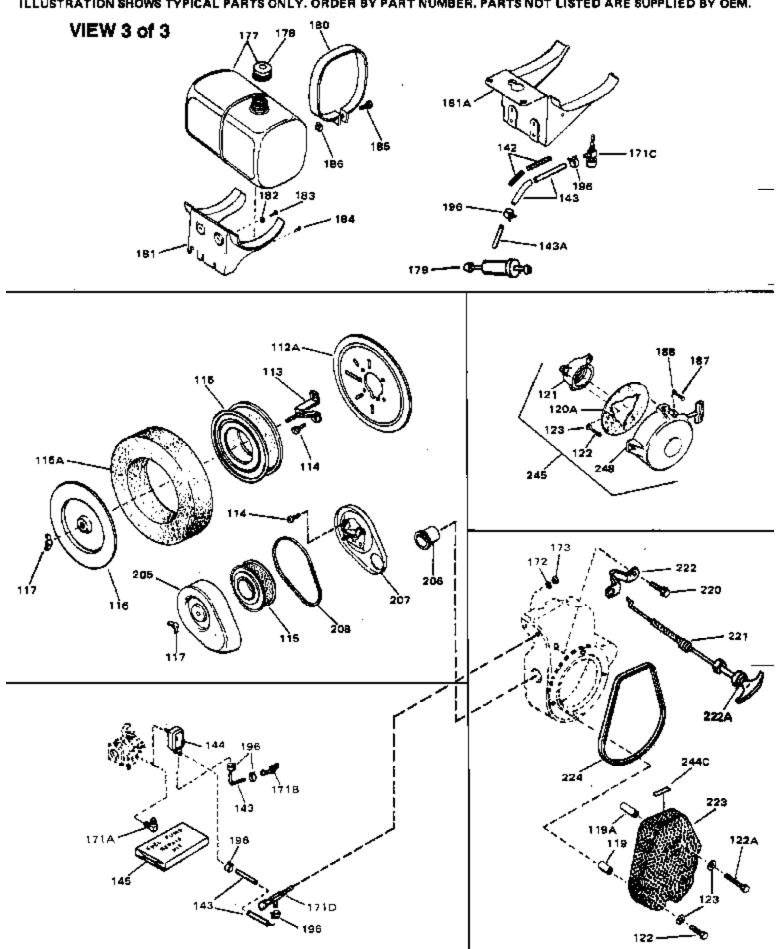

## VIEW 2 of 3

| Ref #                                                                        | Part Number                                                                                                                  | Qty | Description                                                                                                                                                                                                                                                                                                                                                                                                                                                                                                                                                                                                                                                                             |
|------------------------------------------------------------------------------|------------------------------------------------------------------------------------------------------------------------------|-----|-----------------------------------------------------------------------------------------------------------------------------------------------------------------------------------------------------------------------------------------------------------------------------------------------------------------------------------------------------------------------------------------------------------------------------------------------------------------------------------------------------------------------------------------------------------------------------------------------------------------------------------------------------------------------------------------|
| 82                                                                           | 650736<br>30063<br>35731                                                                                                     |     | Screw, 10-16 x 3/8" Screw, 1/4-20 x 1/2" Muffler (Incl. 126B) Gear, Counterbalance weight (Straight teeth) (For replacement see Ref. 132. Order correct kit for your enginemodel number.)                                                                                                                                                                                                                                                                                                                                                                                                                                                                                               |
| 149<br>153<br>153<br>162A<br>163<br>163A<br>209<br>210<br>211<br>218A<br>219 | 610902<br>650521<br>792028<br>650781<br>610903<br>610904<br>610905<br>730178<br>34102B<br>30196<br>650736<br>34276<br>730212 |     | Alt.Coil Ass'y. (Incl.162,163,163A) ( 20 amp) Screw, 10-32 x 1-1/8" Screw, 5/16-18 x 7/8"(Use w/32817 str .motor) Screw,5/16-18 x 11/16"(Use w/33835 st r.motor) Connector, Flat Terminal Terminal Ech.Adapter Kit (Incl.210 & 211)(As r equired) Gasket, Exhaust (Use as required) Screw, 5/16-18 x 3/4" (Use as require d) Screw, 10-16 x 3/8" Cover plate, Blower housing Adapter Plate Kit (Optional) NOTE: If you are having mounting problems in using a HH100 thru0H180 inplace of a large frame competitivebrand, we would like to call your attention to 730212 adapter plate kit. The kit converts the bottom mounting system found on HH100 thru 0H180 to a top mounting sys |
| 249                                                                          | 33835                                                                                                                        |     | Electric Starter Motor (12-Volt) (Refer to Division 5, Section D for breakdown)                                                                                                                                                                                                                                                                                                                                                                                                                                                                                                                                                                                                         |

## ILLUSTRATION SHOWS TYPICAL PARTS ONLY. ORDER BY PART NUMBER, PARTS NOT LISTED ARE SUPPLIED BY DEM.

| Ref # | Part Number Qty | Description                                                                |
|-------|-----------------|----------------------------------------------------------------------------|
| 114   | 650399          | Screw, 10-32 x 5/8"                                                        |
| 115   | 32008           | Element, Air cleaner                                                       |
| 117   | 650513          | Nut, Wing                                                                  |
| 119   | 31992           | Spacer, Screen                                                             |
| 122   | 650680          | Screw, 1/4-20 x 1-1/2"                                                     |
| 123   | 27070           | Washer, Lock                                                               |
| 143   | 29774           | Fuel Line (Braided 8.25")(21 cm)(As r equired)                             |
| 143   | 30705           | Fuel Line (Braided 16")(41 cm)(As req uired)                               |
| 143   | 30962           | Fuel Line (Braided 32")(81 cm)(As req uired)                               |
| 144   | 35018           | Pump, Impulse fuel                                                         |
| 145   | 33010           | Repair Kit, Impulse fuel pump                                              |
| 171A  | 28566           | Fitting, Fuel line                                                         |
| 178   | 410144B         | Fuel Cap (White Plastic)(Std)(As requ ired)                                |
| 178   | 34210           | Fuel Cap (Red Plastic) (Spurt resistant, High profile) (Use as required)   |
| 179   | 34279A          | Filter, Inline fuel                                                        |
| 196   | 26460           | Clamp, Fuel line (Use as required)                                         |
| 245   | 730134          | Rewind Starter Kit (Incl.120A, 121, 122, 187, 188 & 248) (Use as required) |