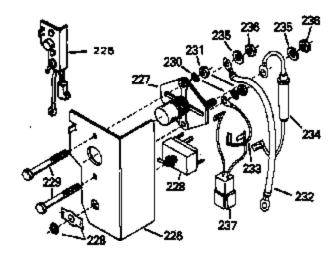

## VIEW 2 of 3

| Ref #                                                                        | Part Number                                                                                                                  | Qty | Description                                                                                                                                                                                                                                                                                                                                                                                                                                                                                                                                                                                                                                                                             |
|------------------------------------------------------------------------------|------------------------------------------------------------------------------------------------------------------------------|-----|-----------------------------------------------------------------------------------------------------------------------------------------------------------------------------------------------------------------------------------------------------------------------------------------------------------------------------------------------------------------------------------------------------------------------------------------------------------------------------------------------------------------------------------------------------------------------------------------------------------------------------------------------------------------------------------------|
| 82                                                                           | 650736<br>30063<br>35731                                                                                                     |     | Screw, 10-16 x 3/8" Screw, 1/4-20 x 1/2" Muffler (Incl. 126B) Gear, Counterbalance weight (Straight teeth) (For replacement see Ref. 132. Order correct kit for your enginemodel number.)                                                                                                                                                                                                                                                                                                                                                                                                                                                                                               |
| 149<br>153<br>153<br>162A<br>163<br>163A<br>209<br>210<br>211<br>218A<br>219 | 610902<br>650521<br>792028<br>650781<br>610903<br>610904<br>610905<br>730178<br>34102B<br>30196<br>650736<br>34276<br>730212 |     | Alt.Coil Ass'y. (Incl.162,163,163A) ( 20 amp) Screw, 10-32 x 1-1/8" Screw, 5/16-18 x 7/8"(Use w/32817 str .motor) Screw,5/16-18 x 11/16"(Use w/33835 st r.motor) Connector, Flat Terminal Terminal Ech.Adapter Kit (Incl.210 & 211)(As r equired) Gasket, Exhaust (Use as required) Screw, 5/16-18 x 3/4" (Use as require d) Screw, 10-16 x 3/8" Cover plate, Blower housing Adapter Plate Kit (Optional) NOTE: If you are having mounting problems in using a HH100 thru0H180 inplace of a large frame competitivebrand, we would like to call your attention to 730212 adapter plate kit. The kit converts the bottom mounting system found on HH100 thru 0H180 to a top mounting sys |
| 249                                                                          | 33835                                                                                                                        |     | Electric Starter Motor (12-Volt) (Refer to Division 5, Section D for breakdown)                                                                                                                                                                                                                                                                                                                                                                                                                                                                                                                                                                                                         |