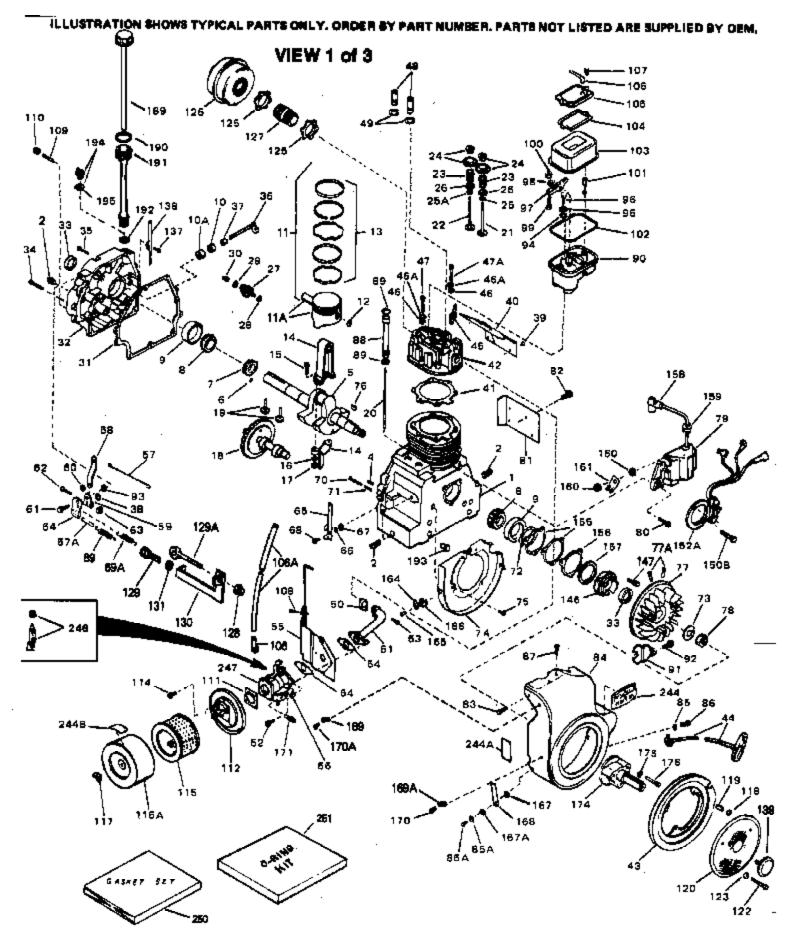

|       |          | Description Only 10 to 1 |
|-------|----------|--------------------------------------------------------------------------------------------------------------------------------------------------------------------------------------------------------------------------------------------------------------------------------------------------------------------------------------------------------------------------------------------------------------------------------------------------------------------------------------------------------------------------------------------------------------------------------------------------------------------------------------------------------------------------------------------------------------------------------------------------------------------------------------------------------------------------------------------------------------------------------------------------------------------------------------------------------------------------------------------------------------------------------------------------------------------------------------------------------------------------------------------------------------------------------------------------------------------------------------------------------------------------------------------------------------------------------------------------------------------------------------------------------------------------------------------------------------------------------------------------------------------------------------------------------------------------------------------------------------------------------------------------------------------------------------------------------------------------------------------------------------------------------------------------------------------------------------------------------------------------------------------------------------------------------------------------------------------------------------------------------------------------------------------------------------------------------------------------------------------------------|
|       | 3707A    | Cylinder (Incl. 2, 4 & 33) (3-1/2" Bo re)                                                                                                                                                                                                                                                                                                                                                                                                                                                                                                                                                                                                                                                                                                                                                                                                                                                                                                                                                                                                                                                                                                                                                                                                                                                                                                                                                                                                                                                                                                                                                                                                                                                                                                                                                                                                                                                                                                                                                                                                                                                                                      |
|       | 1927     | Pipe Plug, 3/8-18 sq. head (Use as re quired)                                                                                                                                                                                                                                                                                                                                                                                                                                                                                                                                                                                                                                                                                                                                                                                                                                                                                                                                                                                                                                                                                                                                                                                                                                                                                                                                                                                                                                                                                                                                                                                                                                                                                                                                                                                                                                                                                                                                                                                                                                                                                  |
|       | 28483    | Pipe Plug (3/8-18 hex countersunk) (A s req.)                                                                                                                                                                                                                                                                                                                                                                                                                                                                                                                                                                                                                                                                                                                                                                                                                                                                                                                                                                                                                                                                                                                                                                                                                                                                                                                                                                                                                                                                                                                                                                                                                                                                                                                                                                                                                                                                                                                                                                                                                                                                                  |
| 2     |          | Pipe Plug (3/4-14 sq.hd.)(As req.)(Bu y local)                                                                                                                                                                                                                                                                                                                                                                                                                                                                                                                                                                                                                                                                                                                                                                                                                                                                                                                                                                                                                                                                                                                                                                                                                                                                                                                                                                                                                                                                                                                                                                                                                                                                                                                                                                                                                                                                                                                                                                                                                                                                                 |
| 2 9   | 9556     | Pipe Plug (1/8-27 sq. hd.) (Use as re quired)                                                                                                                                                                                                                                                                                                                                                                                                                                                                                                                                                                                                                                                                                                                                                                                                                                                                                                                                                                                                                                                                                                                                                                                                                                                                                                                                                                                                                                                                                                                                                                                                                                                                                                                                                                                                                                                                                                                                                                                                                                                                                  |
| 2 2   | 28534    | Pipe Plug(1/8-27 hex c/sunk headless) (As req)                                                                                                                                                                                                                                                                                                                                                                                                                                                                                                                                                                                                                                                                                                                                                                                                                                                                                                                                                                                                                                                                                                                                                                                                                                                                                                                                                                                                                                                                                                                                                                                                                                                                                                                                                                                                                                                                                                                                                                                                                                                                                 |
|       | 27652    | Pin, Dowel                                                                                                                                                                                                                                                                                                                                                                                                                                                                                                                                                                                                                                                                                                                                                                                                                                                                                                                                                                                                                                                                                                                                                                                                                                                                                                                                                                                                                                                                                                                                                                                                                                                                                                                                                                                                                                                                                                                                                                                                                                                                                                                     |
|       | 33708A   | Crankshaft (Incl. 6 thru 9) NOTE: When using this                                                                                                                                                                                                                                                                                                                                                                                                                                                                                                                                                                                                                                                                                                                                                                                                                                                                                                                                                                                                                                                                                                                                                                                                                                                                                                                                                                                                                                                                                                                                                                                                                                                                                                                                                                                                                                                                                                                                                                                                                                                                              |
| 8 8   | 67 667 C | crankshaft to repair older units equippedwith straight cut cam                                                                                                                                                                                                                                                                                                                                                                                                                                                                                                                                                                                                                                                                                                                                                                                                                                                                                                                                                                                                                                                                                                                                                                                                                                                                                                                                                                                                                                                                                                                                                                                                                                                                                                                                                                                                                                                                                                                                                                                                                                                                 |
|       |          | and governor gears, it will be necessary to order 34751 helical                                                                                                                                                                                                                                                                                                                                                                                                                                                                                                                                                                                                                                                                                                                                                                                                                                                                                                                                                                                                                                                                                                                                                                                                                                                                                                                                                                                                                                                                                                                                                                                                                                                                                                                                                                                                                                                                                                                                                                                                                                                                |
|       |          |                                                                                                                                                                                                                                                                                                                                                                                                                                                                                                                                                                                                                                                                                                                                                                                                                                                                                                                                                                                                                                                                                                                                                                                                                                                                                                                                                                                                                                                                                                                                                                                                                                                                                                                                                                                                                                                                                                                                                                                                                                                                                                                                |
|       |          | governor gear assembly and 34752 helical camshaft in order                                                                                                                                                                                                                                                                                                                                                                                                                                                                                                                                                                                                                                                                                                                                                                                                                                                                                                                                                                                                                                                                                                                                                                                                                                                                                                                                                                                                                                                                                                                                                                                                                                                                                                                                                                                                                                                                                                                                                                                                                                                                     |
|       |          | to the complete the repair.                                                                                                                                                                                                                                                                                                                                                                                                                                                                                                                                                                                                                                                                                                                                                                                                                                                                                                                                                                                                                                                                                                                                                                                                                                                                                                                                                                                                                                                                                                                                                                                                                                                                                                                                                                                                                                                                                                                                                                                                                                                                                                    |
| 6 2   | 29783    | Pin, Crankshaft gear                                                                                                                                                                                                                                                                                                                                                                                                                                                                                                                                                                                                                                                                                                                                                                                                                                                                                                                                                                                                                                                                                                                                                                                                                                                                                                                                                                                                                                                                                                                                                                                                                                                                                                                                                                                                                                                                                                                                                                                                                                                                                                           |
|       | 1931     | Gear, Crankshaft (Straight)                                                                                                                                                                                                                                                                                                                                                                                                                                                                                                                                                                                                                                                                                                                                                                                                                                                                                                                                                                                                                                                                                                                                                                                                                                                                                                                                                                                                                                                                                                                                                                                                                                                                                                                                                                                                                                                                                                                                                                                                                                                                                                    |
|       | 1932     | Bearing, Tapered roller                                                                                                                                                                                                                                                                                                                                                                                                                                                                                                                                                                                                                                                                                                                                                                                                                                                                                                                                                                                                                                                                                                                                                                                                                                                                                                                                                                                                                                                                                                                                                                                                                                                                                                                                                                                                                                                                                                                                                                                                                                                                                                        |
|       | 1928     | Cup, Bearing                                                                                                                                                                                                                                                                                                                                                                                                                                                                                                                                                                                                                                                                                                                                                                                                                                                                                                                                                                                                                                                                                                                                                                                                                                                                                                                                                                                                                                                                                                                                                                                                                                                                                                                                                                                                                                                                                                                                                                                                                                                                                                                   |
|       |          |                                                                                                                                                                                                                                                                                                                                                                                                                                                                                                                                                                                                                                                                                                                                                                                                                                                                                                                                                                                                                                                                                                                                                                                                                                                                                                                                                                                                                                                                                                                                                                                                                                                                                                                                                                                                                                                                                                                                                                                                                                                                                                                                |
| 11 3  |          | Piston, Pin & Ring Set (Std.) (3-1/2" Bore)                                                                                                                                                                                                                                                                                                                                                                                                                                                                                                                                                                                                                                                                                                                                                                                                                                                                                                                                                                                                                                                                                                                                                                                                                                                                                                                                                                                                                                                                                                                                                                                                                                                                                                                                                                                                                                                                                                                                                                                                                                                                                    |
| 11 3  |          | Piston, Pin & Ring Set (.010" OS)                                                                                                                                                                                                                                                                                                                                                                                                                                                                                                                                                                                                                                                                                                                                                                                                                                                                                                                                                                                                                                                                                                                                                                                                                                                                                                                                                                                                                                                                                                                                                                                                                                                                                                                                                                                                                                                                                                                                                                                                                                                                                              |
| 11 3  |          | Piston, Pin & Ring Set (.020" OS)                                                                                                                                                                                                                                                                                                                                                                                                                                                                                                                                                                                                                                                                                                                                                                                                                                                                                                                                                                                                                                                                                                                                                                                                                                                                                                                                                                                                                                                                                                                                                                                                                                                                                                                                                                                                                                                                                                                                                                                                                                                                                              |
| 11A 3 |          | Piston & Pin Ass'y. (Std.)(3-1/2")(In cl.12)                                                                                                                                                                                                                                                                                                                                                                                                                                                                                                                                                                                                                                                                                                                                                                                                                                                                                                                                                                                                                                                                                                                                                                                                                                                                                                                                                                                                                                                                                                                                                                                                                                                                                                                                                                                                                                                                                                                                                                                                                                                                                   |
| 11A 3 |          | Piston & Pin Ass'y. (.010" OS) (Incl. 12)                                                                                                                                                                                                                                                                                                                                                                                                                                                                                                                                                                                                                                                                                                                                                                                                                                                                                                                                                                                                                                                                                                                                                                                                                                                                                                                                                                                                                                                                                                                                                                                                                                                                                                                                                                                                                                                                                                                                                                                                                                                                                      |
| 11A 3 |          | Piston & Pin Ass'y. (.020 " OS) (Incl . 12)                                                                                                                                                                                                                                                                                                                                                                                                                                                                                                                                                                                                                                                                                                                                                                                                                                                                                                                                                                                                                                                                                                                                                                                                                                                                                                                                                                                                                                                                                                                                                                                                                                                                                                                                                                                                                                                                                                                                                                                                                                                                                    |
| 12 3  | 31919    | Ring, Piston pin retaining                                                                                                                                                                                                                                                                                                                                                                                                                                                                                                                                                                                                                                                                                                                                                                                                                                                                                                                                                                                                                                                                                                                                                                                                                                                                                                                                                                                                                                                                                                                                                                                                                                                                                                                                                                                                                                                                                                                                                                                                                                                                                                     |
| 13 3  | 32241    | Ring Set (Std.) (3-1/2" Bore)                                                                                                                                                                                                                                                                                                                                                                                                                                                                                                                                                                                                                                                                                                                                                                                                                                                                                                                                                                                                                                                                                                                                                                                                                                                                                                                                                                                                                                                                                                                                                                                                                                                                                                                                                                                                                                                                                                                                                                                                                                                                                                  |
| 13 3  | 32242    | Ring Set (.010" OS)                                                                                                                                                                                                                                                                                                                                                                                                                                                                                                                                                                                                                                                                                                                                                                                                                                                                                                                                                                                                                                                                                                                                                                                                                                                                                                                                                                                                                                                                                                                                                                                                                                                                                                                                                                                                                                                                                                                                                                                                                                                                                                            |
| 13 3  | 32243    | Ring Set (.020" OS)                                                                                                                                                                                                                                                                                                                                                                                                                                                                                                                                                                                                                                                                                                                                                                                                                                                                                                                                                                                                                                                                                                                                                                                                                                                                                                                                                                                                                                                                                                                                                                                                                                                                                                                                                                                                                                                                                                                                                                                                                                                                                                            |
|       | 33093A   | Connecting Rod Assy.(Std.)(Incl.15, 1 6 & 17)                                                                                                                                                                                                                                                                                                                                                                                                                                                                                                                                                                                                                                                                                                                                                                                                                                                                                                                                                                                                                                                                                                                                                                                                                                                                                                                                                                                                                                                                                                                                                                                                                                                                                                                                                                                                                                                                                                                                                                                                                                                                                  |
| 14 3  |          | Connecting Rod Assy.(.010" US)(Incl.1 5,16,17)                                                                                                                                                                                                                                                                                                                                                                                                                                                                                                                                                                                                                                                                                                                                                                                                                                                                                                                                                                                                                                                                                                                                                                                                                                                                                                                                                                                                                                                                                                                                                                                                                                                                                                                                                                                                                                                                                                                                                                                                                                                                                 |
| 14 3  |          | Connecting Rod Assy.(.020" US)(Incl.1 5,16.17)                                                                                                                                                                                                                                                                                                                                                                                                                                                                                                                                                                                                                                                                                                                                                                                                                                                                                                                                                                                                                                                                                                                                                                                                                                                                                                                                                                                                                                                                                                                                                                                                                                                                                                                                                                                                                                                                                                                                                                                                                                                                                 |
| 15 3  |          | Bolt, Connecting rod                                                                                                                                                                                                                                                                                                                                                                                                                                                                                                                                                                                                                                                                                                                                                                                                                                                                                                                                                                                                                                                                                                                                                                                                                                                                                                                                                                                                                                                                                                                                                                                                                                                                                                                                                                                                                                                                                                                                                                                                                                                                                                           |
| 16 2  |          | Washer, Connecting rod                                                                                                                                                                                                                                                                                                                                                                                                                                                                                                                                                                                                                                                                                                                                                                                                                                                                                                                                                                                                                                                                                                                                                                                                                                                                                                                                                                                                                                                                                                                                                                                                                                                                                                                                                                                                                                                                                                                                                                                                                                                                                                         |
| 17 2  |          |                                                                                                                                                                                                                                                                                                                                                                                                                                                                                                                                                                                                                                                                                                                                                                                                                                                                                                                                                                                                                                                                                                                                                                                                                                                                                                                                                                                                                                                                                                                                                                                                                                                                                                                                                                                                                                                                                                                                                                                                                                                                                                                                |
| 18 3  |          | Nut Assy.                                                                                                                                                                                                                                                                                                                                                                                                                                                                                                                                                                                                                                                                                                                                                                                                                                                                                                                                                                                                                                                                                                                                                                                                                                                                                                                                                                                                                                                                                                                                                                                                                                                                                                                                                                                                                                                                                                                                                                                                                                                                                                                      |
|       |          | Camshaft (MCR) (Straight)                                                                                                                                                                                                                                                                                                                                                                                                                                                                                                                                                                                                                                                                                                                                                                                                                                                                                                                                                                                                                                                                                                                                                                                                                                                                                                                                                                                                                                                                                                                                                                                                                                                                                                                                                                                                                                                                                                                                                                                                                                                                                                      |
| 19 3  |          | Lifter, Valve                                                                                                                                                                                                                                                                                                                                                                                                                                                                                                                                                                                                                                                                                                                                                                                                                                                                                                                                                                                                                                                                                                                                                                                                                                                                                                                                                                                                                                                                                                                                                                                                                                                                                                                                                                                                                                                                                                                                                                                                                                                                                                                  |
| 20 3  |          | Rod, Push                                                                                                                                                                                                                                                                                                                                                                                                                                                                                                                                                                                                                                                                                                                                                                                                                                                                                                                                                                                                                                                                                                                                                                                                                                                                                                                                                                                                                                                                                                                                                                                                                                                                                                                                                                                                                                                                                                                                                                                                                                                                                                                      |
| 21 3  |          | Intake Valve (Std.)                                                                                                                                                                                                                                                                                                                                                                                                                                                                                                                                                                                                                                                                                                                                                                                                                                                                                                                                                                                                                                                                                                                                                                                                                                                                                                                                                                                                                                                                                                                                                                                                                                                                                                                                                                                                                                                                                                                                                                                                                                                                                                            |
| 21 3  |          | Intake Valve (1/32" OS)                                                                                                                                                                                                                                                                                                                                                                                                                                                                                                                                                                                                                                                                                                                                                                                                                                                                                                                                                                                                                                                                                                                                                                                                                                                                                                                                                                                                                                                                                                                                                                                                                                                                                                                                                                                                                                                                                                                                                                                                                                                                                                        |
| 22 3  |          | Exhaust Valve (Std.)                                                                                                                                                                                                                                                                                                                                                                                                                                                                                                                                                                                                                                                                                                                                                                                                                                                                                                                                                                                                                                                                                                                                                                                                                                                                                                                                                                                                                                                                                                                                                                                                                                                                                                                                                                                                                                                                                                                                                                                                                                                                                                           |
| 22 3  |          | Exhaust Valve (1/32" OS)                                                                                                                                                                                                                                                                                                                                                                                                                                                                                                                                                                                                                                                                                                                                                                                                                                                                                                                                                                                                                                                                                                                                                                                                                                                                                                                                                                                                                                                                                                                                                                                                                                                                                                                                                                                                                                                                                                                                                                                                                                                                                                       |
| 23 3  |          | Spring, Valve                                                                                                                                                                                                                                                                                                                                                                                                                                                                                                                                                                                                                                                                                                                                                                                                                                                                                                                                                                                                                                                                                                                                                                                                                                                                                                                                                                                                                                                                                                                                                                                                                                                                                                                                                                                                                                                                                                                                                                                                                                                                                                                  |
| 24 3  | 33508    | Retainer & Cap Set, Keeper valve                                                                                                                                                                                                                                                                                                                                                                                                                                                                                                                                                                                                                                                                                                                                                                                                                                                                                                                                                                                                                                                                                                                                                                                                                                                                                                                                                                                                                                                                                                                                                                                                                                                                                                                                                                                                                                                                                                                                                                                                                                                                                               |
| 25 3  | 33509    | * "O" Ring (Intake only) (Also Incl. in 251)                                                                                                                                                                                                                                                                                                                                                                                                                                                                                                                                                                                                                                                                                                                                                                                                                                                                                                                                                                                                                                                                                                                                                                                                                                                                                                                                                                                                                                                                                                                                                                                                                                                                                                                                                                                                                                                                                                                                                                                                                                                                                   |
| 25A 3 | 34410    | * "O" Ring (Exhaust only) (Also Incl. i n 251)                                                                                                                                                                                                                                                                                                                                                                                                                                                                                                                                                                                                                                                                                                                                                                                                                                                                                                                                                                                                                                                                                                                                                                                                                                                                                                                                                                                                                                                                                                                                                                                                                                                                                                                                                                                                                                                                                                                                                                                                                                                                                 |
| 26 3  | 3510     | Cap, Valve                                                                                                                                                                                                                                                                                                                                                                                                                                                                                                                                                                                                                                                                                                                                                                                                                                                                                                                                                                                                                                                                                                                                                                                                                                                                                                                                                                                                                                                                                                                                                                                                                                                                                                                                                                                                                                                                                                                                                                                                                                                                                                                     |
| 27 3  | 3473     | Governor Gear & Shaft Ass'y. (Straigh t)                                                                                                                                                                                                                                                                                                                                                                                                                                                                                                                                                                                                                                                                                                                                                                                                                                                                                                                                                                                                                                                                                                                                                                                                                                                                                                                                                                                                                                                                                                                                                                                                                                                                                                                                                                                                                                                                                                                                                                                                                                                                                       |
| 28 6  | 550745   | Washer, Flat                                                                                                                                                                                                                                                                                                                                                                                                                                                                                                                                                                                                                                                                                                                                                                                                                                                                                                                                                                                                                                                                                                                                                                                                                                                                                                                                                                                                                                                                                                                                                                                                                                                                                                                                                                                                                                                                                                                                                                                                                                                                                                                   |
| 29 3  |          | Washer, Flat (Use with 35322 spool)                                                                                                                                                                                                                                                                                                                                                                                                                                                                                                                                                                                                                                                                                                                                                                                                                                                                                                                                                                                                                                                                                                                                                                                                                                                                                                                                                                                                                                                                                                                                                                                                                                                                                                                                                                                                                                                                                                                                                                                                                                                                                            |
|       | 80590A   | Washer, Flat                                                                                                                                                                                                                                                                                                                                                                                                                                                                                                                                                                                                                                                                                                                                                                                                                                                                                                                                                                                                                                                                                                                                                                                                                                                                                                                                                                                                                                                                                                                                                                                                                                                                                                                                                                                                                                                                                                                                                                                                                                                                                                                   |
| 30 3  |          | Spool, Governor                                                                                                                                                                                                                                                                                                                                                                                                                                                                                                                                                                                                                                                                                                                                                                                                                                                                                                                                                                                                                                                                                                                                                                                                                                                                                                                                                                                                                                                                                                                                                                                                                                                                                                                                                                                                                                                                                                                                                                                                                                                                                                                |
|       | 1956B    | * Gasket, Cylinder cover                                                                                                                                                                                                                                                                                                                                                                                                                                                                                                                                                                                                                                                                                                                                                                                                                                                                                                                                                                                                                                                                                                                                                                                                                                                                                                                                                                                                                                                                                                                                                                                                                                                                                                                                                                                                                                                                                                                                                                                                                                                                                                       |
|       | 32580A   |                                                                                                                                                                                                                                                                                                                                                                                                                                                                                                                                                                                                                                                                                                                                                                                                                                                                                                                                                                                                                                                                                                                                                                                                                                                                                                                                                                                                                                                                                                                                                                                                                                                                                                                                                                                                                                                                                                                                                                                                                                                                                                                                |
|       |          | Cylinder Cover Assy.(Incl.2,33,36,37 & 38)                                                                                                                                                                                                                                                                                                                                                                                                                                                                                                                                                                                                                                                                                                                                                                                                                                                                                                                                                                                                                                                                                                                                                                                                                                                                                                                                                                                                                                                                                                                                                                                                                                                                                                                                                                                                                                                                                                                                                                                                                                                                                     |
| 33 3  |          | * Seal, Oil                                                                                                                                                                                                                                                                                                                                                                                                                                                                                                                                                                                                                                                                                                                                                                                                                                                                                                                                                                                                                                                                                                                                                                                                                                                                                                                                                                                                                                                                                                                                                                                                                                                                                                                                                                                                                                                                                                                                                                                                                                                                                                                    |
|       | 550451   | Screw, 1/4-20 x 1"                                                                                                                                                                                                                                                                                                                                                                                                                                                                                                                                                                                                                                                                                                                                                                                                                                                                                                                                                                                                                                                                                                                                                                                                                                                                                                                                                                                                                                                                                                                                                                                                                                                                                                                                                                                                                                                                                                                                                                                                                                                                                                             |
|       | 550588   | Screw, 1/4-20 x 2"                                                                                                                                                                                                                                                                                                                                                                                                                                                                                                                                                                                                                                                                                                                                                                                                                                                                                                                                                                                                                                                                                                                                                                                                                                                                                                                                                                                                                                                                                                                                                                                                                                                                                                                                                                                                                                                                                                                                                                                                                                                                                                             |
| 36 3  |          | Rod Assy., Governor                                                                                                                                                                                                                                                                                                                                                                                                                                                                                                                                                                                                                                                                                                                                                                                                                                                                                                                                                                                                                                                                                                                                                                                                                                                                                                                                                                                                                                                                                                                                                                                                                                                                                                                                                                                                                                                                                                                                                                                                                                                                                                            |
| 37 3  |          | Spacer, Governor rod                                                                                                                                                                                                                                                                                                                                                                                                                                                                                                                                                                                                                                                                                                                                                                                                                                                                                                                                                                                                                                                                                                                                                                                                                                                                                                                                                                                                                                                                                                                                                                                                                                                                                                                                                                                                                                                                                                                                                                                                                                                                                                           |
| 38 2  | 29193    | Ring, Retaining                                                                                                                                                                                                                                                                                                                                                                                                                                                                                                                                                                                                                                                                                                                                                                                                                                                                                                                                                                                                                                                                                                                                                                                                                                                                                                                                                                                                                                                                                                                                                                                                                                                                                                                                                                                                                                                                                                                                                                                                                                                                                                                |