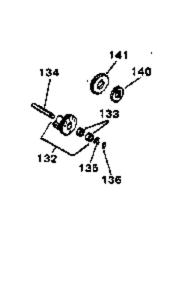

|
| 244   | 34346       |     | Decal, Instruction                                           |
| 246   | 631687      |     | Valve, Seat & Spring Assy.                                   |
| 247   | 631754      |     | Carburetor (Incl. 54 & 246) (Refer to Division 5, Section A, |
|       |             |     | page 124 for breakdown)                                      |
| 250   | 33516G      |     | * Gasket Set (Incl. items marked *)                          |
|       | 35075       |     | "O" Ring Kit (Incl. Nos. items marked +)                     |
| _•    |             |     | 3 1 ( 1 1 1 1 1 1 1 1 1 1 1 1 1 1 1 1 1                      |

## ILLUSTRATION SHOWS TYPICAL PARTS ONLY. ORDER BY PART NUMBER. PARTS NOT LISTED ARE SUPPLIED BY CEM.

## VIEW 2 of 3















| Ref # | Part Number | Qty | Description                                                                                            |
|-------|-------------|-----|--------------------------------------------------------------------------------------------------------|
| 39    | 650736      |     | Screw, 10-16 x 3/8"                                                                                    |
| 82    | 30063       |     | Screw, 1/4-20 x 1/2"                                                                                   |
| 126A  | 35731       |     | Muffler (Incl. 126B)                                                                                   |
| 141   |             |     | Gear, Counterbalance weight (Straight teeth) (For replacement see Ref. 132. Order corre