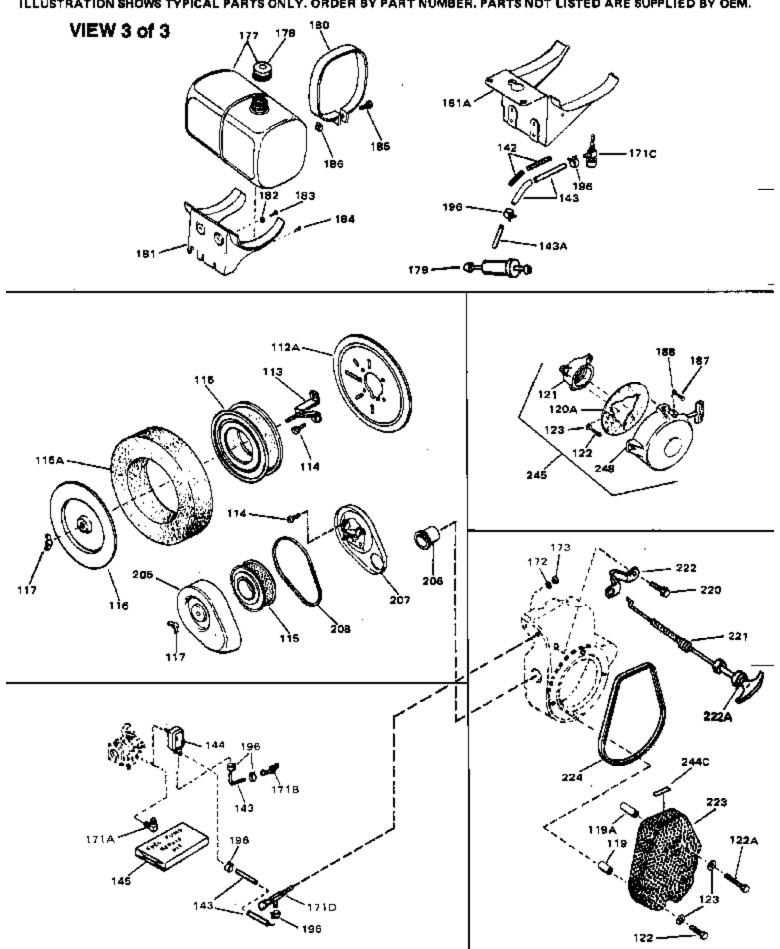

|
|       |             |     | large frame competitivebrand, we would like to call your                                               |
|       |             |     | attention to 730212 adapter plate kit. The kit converts the                                            |
|       |             |     | bottom mounting system found on HH100 thru 0H180 to a                                                  |
|       |             |     | top mounting sys                                                                                       |
| 249   | 33835       |     | Electric Starter Motor (12-Volt) (Refer to Division 5, Section D for breakdown)                        |

## ILLUSTRATION SHOWS TYPICAL PARTS ONLY. ORDER BY PART NUMBER, PARTS NOT LISTED ARE SUPPLIED BY DEM.



| Dof # | Dort Number | Ot . Description                                                           |
|-------|-------------|----------------------------------------------------------------------------|
|       |             | Qty Description                                                            |
| 114   | 650399      | Screw, 10-32 x 5/8"                                                        |
| 115   | 32008       | Element, Air cleaner                                                       |
| 117   | 650513      | Nut, Wing                                                                  |
| 119   | 31992       | Spacer, Screen                                                             |
| 122   | 650680      | Screw, 1/4-20 x 1-1/2"