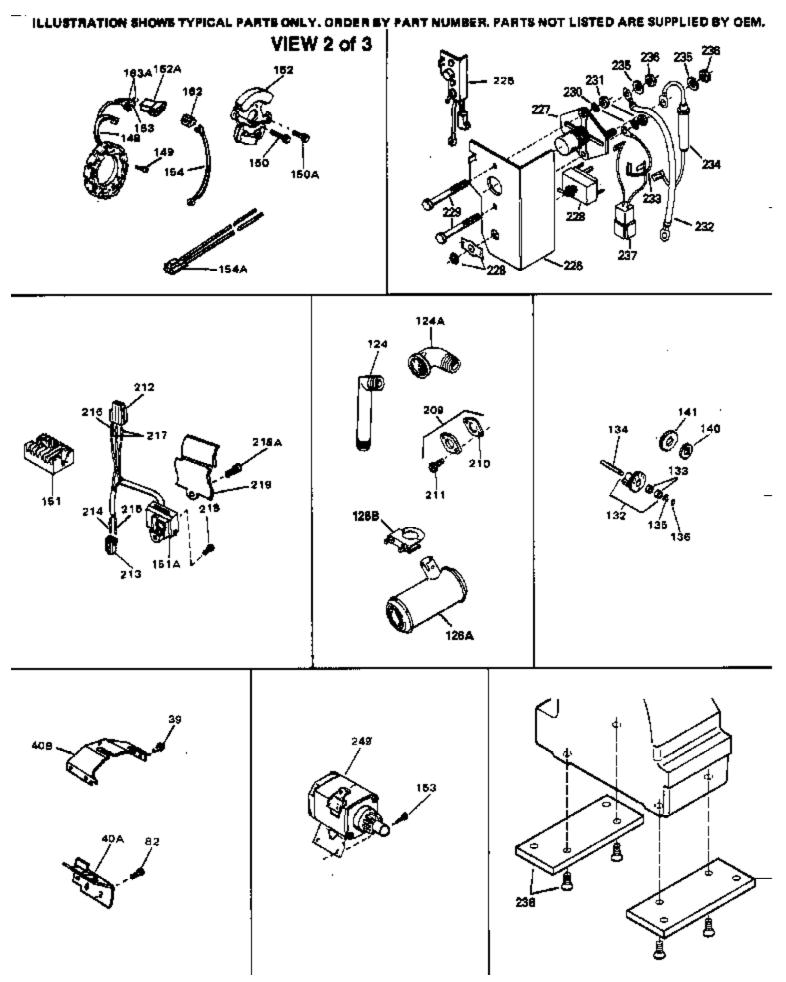

| Ref # Part Number | Qty Description                                             |
|-------------------|-------------------------------------------------------------|
| 39 650128         | Screw, 10-24 x 1/2"                                         |
| 40B 34284         | Cover, Cylinder head                                        |
| 40A 34283         | Cover, Cylinder head                                        |
| 126A 35731        | Muffler (Incl. 126B)                                        |
| 141               | Gear, Counterbalance weight (Straight teeth) (For           |
|                   | replacement see Ref. 132. Order correct kit for your        |
|                   | enginemodel number.)                                        |
| 153 792028        | Screw, 5/16-18 x 7/8"(Use w/32817 str .motor)               |
| 153 650781        | Screw,5/16-18 x 11/16"(Use w/33835 st r.motor)              |
| 209 730178        | Ech.Adapter Kit (Incl.210 & 211)(As r equired)              |
| 210 34102B        | Gasket, Exhaust (Use as required)                           |
| 211 30196         | Screw, 5/16-18 x 3/4" (Use as require d)                    |
| 238 730212        | Adapter Plate Kit (Optional) NOTE: If you are having        |
|                   | mounting problems in using a HH100 thru0H180 inplace of a   |
|                   | large frame competitivebrand, we would like to call your    |
|                   | attention to 730212 adapter plate kit. The kit converts the |
|                   | bottom mounting system found on HH100 thru 0H180 to a       |
|                   | top mounting sys                                            |