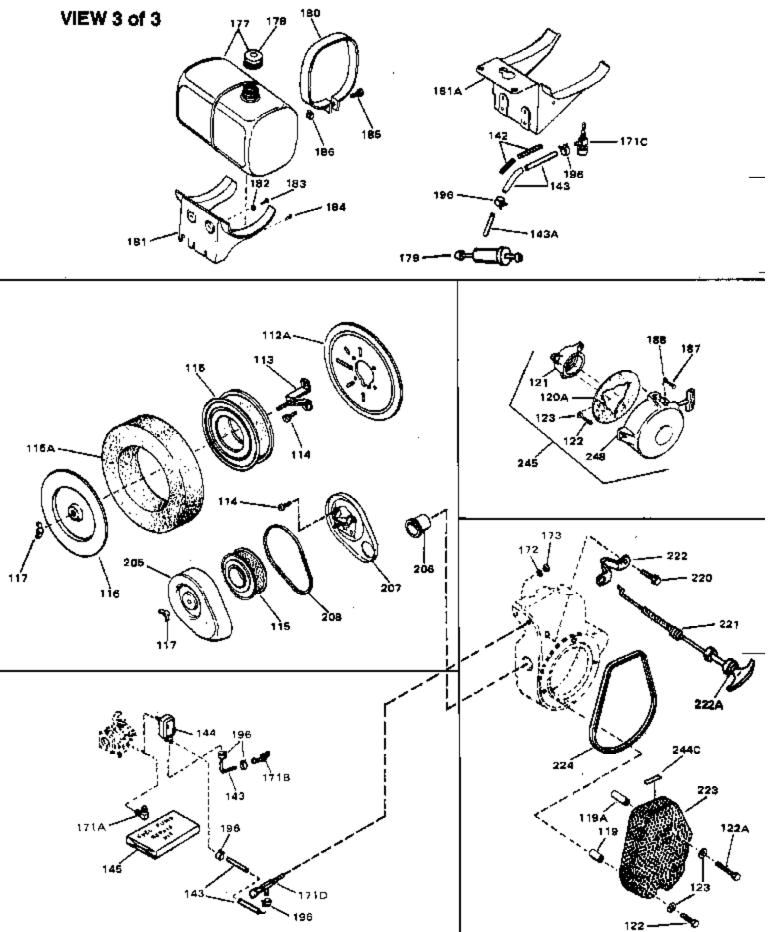

ILLUSTRATION SHOWS TYPICAL PARTS ONLY. ORDER BY PART NUMBER. PARTS NOT LISTED ARE SUPPLIED BY DEM.

| Ref # | Part Number Qty | Description                                                    |
|-------|-----------------|----------------------------------------------------------------|
| 114   | 650399          | Screw, 10-32 x 5/8"                                            |
| 115   | 32008           | Element, Air cleaner                                           |
|       | 650513          | Nut, Wing                                                      |
| 120A  | 32049           | Screen, Starter hub                                            |
| 121   | 32048           | Hub, Starter                                                   |
|       | 650516          | Screw, 1/4-20 x 1-1/8"                                         |
|       | 650675          | Washer, Flat                                                   |
|       | 29774           | Fuel Line (Braided 8.25")(21 cm)(As r equired)                 |
|       | 30705           | Fuel Line (Braided 16")(41 cm)(As req uired)                   |
|       | 30962           | Fuel Line (Braided 32")(81 cm)(As req uired)                   |
|       | 34392A          | Pump, Impulse fuel                                             |
|       | 33010           | Repair Kit, Impulse fuel pump                                  |
|       | 32958           | Fitting, Fuel pump                                             |
|       | 29683           | Valve, Fuel strainer & shut-off                                |
|       | 33979           | Fuel Tank (Incl. 178)                                          |
|       | 410144B         | Fuel Cap (White Plastic)(Std)(As requ ired)                    |
| 178   | 34210           | Fuel Cap (Red Plastic) (Spurt resistant, High profile) (Use as |
|       |                 | required)                                                      |
| 180   | 33980           | Strap, Fuel tank                                               |
|       | 33978           | Bracket, Fuel tank                                             |
|       | 650787          | Washer, Belleville                                             |
| 183   | 650786          | Screw, 1/4-20 x 5/8"                                           |
| 184   | 650785          | Screw, 5/16-18 x 5/8"                                          |
| 185   | 650488          | Screw, 1/4-20 x 1-1/4"                                         |
| 186   | 650456          | Nut, Lock                                                      |
| 187   | 650598          | Screw, 1/4-28 x 3/4"                                           |
| 188   | 8345            | Washer                                                         |
| 196   | 26460           | Clamp, Fuel line (Use as required)                             |
| 205   | 34193           | Cover, Air cleaner                                             |
| 206   | 34194A          | Tube, Air cleaner                                              |
| 207   | 35473           | Bracket, Air cleaner                                           |
| 208   | 34197           | Gasket, Air cleaner                                            |
| 245   | 730134          | Rewind Starter Kit (Incl.120A, 121, 122, 187, 188 & 248)       |
|       |                 | (Use as required)                                              |
| 248   | 590405A         | Rewind Starter (Refer to Division 5, Section C, page 24 for    |
|       |                 | breakdown) (Refer to Division 5, Section D for breakdown)      |