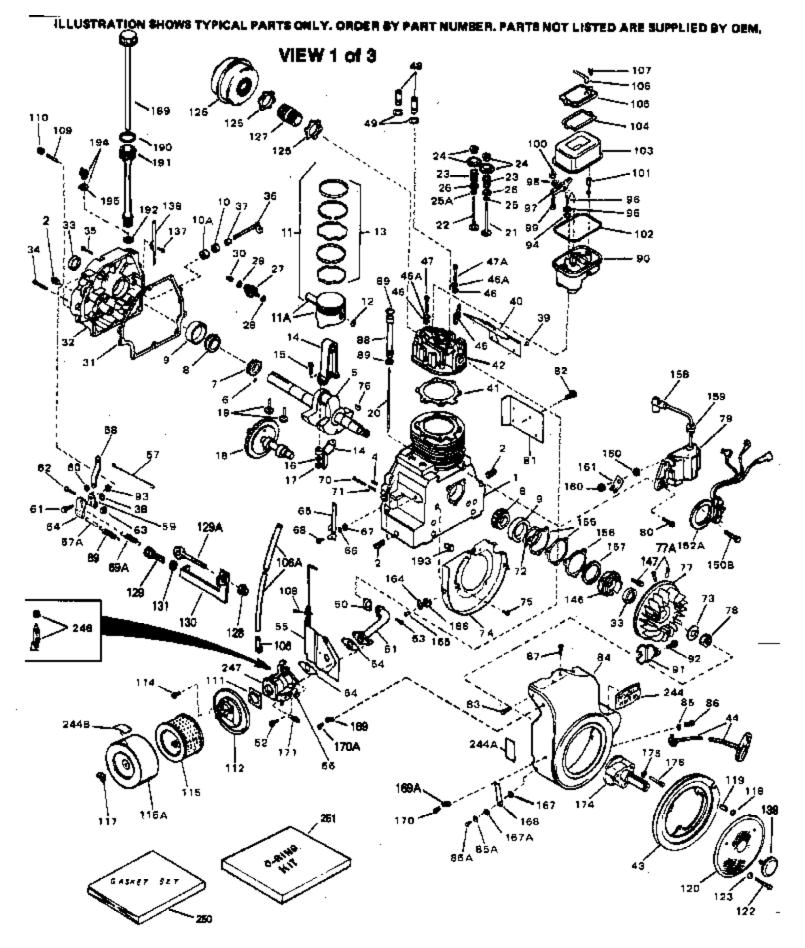

|                                                                                                                                         | Part Number                                                                                                                                                                                                                                                                                                                                                        | Qty |                                                                                                                                                                                                                                                                                                                                                                                                                                                                                                                                                                                                                                                                                                                                                                                                                                                                                                                                                                                                                                                                                                                                                                                                                               |
|-----------------------------------------------------------------------------------------------------------------------------------------|--------------------------------------------------------------------------------------------------------------------------------------------------------------------------------------------------------------------------------------------------------------------------------------------------------------------------------------------------------------------|-----|-------------------------------------------------------------------------------------------------------------------------------------------------------------------------------------------------------------------------------------------------------------------------------------------------------------------------------------------------------------------------------------------------------------------------------------------------------------------------------------------------------------------------------------------------------------------------------------------------------------------------------------------------------------------------------------------------------------------------------------------------------------------------------------------------------------------------------------------------------------------------------------------------------------------------------------------------------------------------------------------------------------------------------------------------------------------------------------------------------------------------------------------------------------------------------------------------------------------------------|
| 2<br>2<br>2<br>2<br>2<br>2<br>4                                                                                                         | 33464A<br>31927<br>28483<br>9556<br>28534<br>27652<br>33393A                                                                                                                                                                                                                                                                                                       |     | Cylinder (Incl. 2, 4 & 33) (3-1/2" Bo re)<br>Pipe Plug, 3/8-18 sq. head (Use as re quired)<br>Pipe Plug (3/8-18 hex countersunk) (A s req.)<br>Pipe Plug (3/4-14 sq.hd.)(As req.)(Bu y local)<br>Pipe Plug (1/8-27 sq. hd.) (Use as re quired)<br>Pipe Plug(1/8-27 hex c/sunk headless) (As req)<br>Pin, Dowel<br>Crankshaft (Incl. 6 thru 9) NOTE: When using this<br>crankshaft to repair older units equipped with straight cut cam<br>and governor gears, it will be necessary to order 34751 helical<br>governor gear assembly and 34752 helical camshaft in order<br>to the complete the repair.                                                                                                                                                                                                                                                                                                                                                                                                                                                                                                                                                                                                                        |
| 7<br>8<br>9<br>11A<br>11A<br>11A<br>11A<br>11<br>11<br>12<br>13<br>13<br>13<br>13<br>13<br>13<br>13<br>13<br>13<br>13<br>13<br>13<br>13 | 29783<br>31931<br>31932<br>31928<br>32238B<br>32239B<br>32240B<br>34511<br>34512<br>34513<br>31919<br>32241<br>32242<br>32243<br>33093A<br>34383<br>34384<br>32077<br>26073<br>28264<br>33470<br>33472<br>33471<br>33505<br>33645<br>33645<br>33506<br>33646<br>33507<br>33508<br>33509<br>34410<br>33510<br>33473<br>650745<br>35479<br>30590A<br>31948<br>31956B |     | to the complete the repair.<br>Pin, Crankshaft gear<br>Gear, Crankshaft (Straight)<br>Bearing, Tapered roller<br>Cup, Bearing<br>Piston & Pin Ass'y. (Std.)(3-1/2")(In cl.12)<br>Piston & Pin Ass'y. (0.00" OS) (Incl. 12)<br>Piston & Pin Ass'y. (0.00" OS) (Incl. 12)<br>Piston, Pin & Ring Set (Std.) (3-1/2" Bore)<br>Piston, Pin & Ring Set (0.00" OS)<br>Piston, Pin & Ring Set (0.00" OS)<br>Ring, Piston pin retaining<br>Ring Set (1010" OS)<br>Ring Set (0.10" OS)<br>Ring Set (0.10" OS)<br>Ring Set (0.00" OS)<br>Connecting Rod Assy.(Std.)(Incl.15, 1 6 & 17)<br>Connecting Rod Assy.(0.00" US)(Incl.1 5,16,17)<br>Bolt, Connecting rod<br>Washer, Connecting rod<br>Nut Assy.<br>Camshaft (MCR) (Straight)<br>Lifter, Valve<br>Rod, Push<br>Intake Valve (Std.)<br>Intake Valve (Std.)<br>Exhaust Valve (Std.)<br>Exhaust Valve (Std.)<br>Exhaust Valve (Std.)<br>Spring, Valve<br>Retainer & Cap Set, Keeper valve<br>* "O" Ring (Intake only) (Also Incl. in 251)<br>* "O" Ring (Exhaust only) (Also Incl. in 251)<br>Cap, Valve<br>Governor Gear & Shaft Ass'y. (Straight 1)<br>Washer, Flat<br>Washer, Flat<br>Washer, Flat<br>Washer, Flat<br>Washer, Flat<br>Spool, Governor<br>* Gasket, Cylinder cover |
| 32<br>33<br>34<br>35                                                                                                                    | 32685<br>31950<br>650451<br>650588                                                                                                                                                                                                                                                                                                                                 |     | Cyl.Cover Assy.(Incl.2,33,36,37,38,19 4 & 195)<br>* Seal, Oil<br>Screw, 1/4-20 x 1"<br>Screw, 1/4-20 x 2"                                                                                                                                                                                                                                                                                                                                                                                                                                                                                                                                                                                                                                                                                                                                                                                                                                                                                                                                                                                                                                                                                                                     |
| 37                                                                                                                                      | 32425<br>32426<br>29193                                                                                                                                                                                                                                                                                                                                            |     | Rod Assy., Governor<br>Spacer, Governor rod<br>Ring, Retaining                                                                                                                                                                                                                                                                                                                                                                                                                                                                                                                                                                                                                                                                                                                                                                                                                                                                                                                                                                                                                                                                                                                                                                |

|     |        | Qty | Description                                   |
|-----|--------|-----|-----------------------------------------------|
|     | 650128 |     | Screw, 10-24 x 1/2"                           |
| 41  | 34225A |     | * Gasket, Cylinder head                       |
| 42  | 33465  |     | Head, Cylinder                                |
| 45  | 33657  |     | Spark Plug (L-82C)                            |
| 46A | 650691 |     | Washer, Flat                                  |
| 46  | 650690 |     | Washer, Belleville                            |
| 47A | 650746 |     | Screw, 5/16-18 x 1-3/8"                       |
| 47  | 650692 |     | Screw, 5/16-18 x 1-3/4"                       |
| 48  | 730218 |     | Valve Guide Kit (Incl. 49)                    |
|     | 792035 |     | Ring, Retaining                               |
|     | 33515A |     | * Gasket, Intake pipe                         |
|     | 33475  |     | Pipe, Intake                                  |
|     | 650378 |     | Screw, Torx T-30, 5/16-18 x 1-1/8"            |
|     | 792028 |     | Screw, 5/16-18 x 7/8"                         |
|     | 33476A |     | * Gasket, Carburetor                          |
|     | 34285  |     | Baffle, Air extension                         |
|     | 792075 |     | Nut, Lock 5/16-24 (Used in early prod uction) |
|     | 33478  |     | Link, Governor lever-to-throttle leve r       |
|     | 31963  |     | Lever, Governor                               |
|     | 31964  |     | Clamp, Governor lever                         |
|     | 650518 |     | Lockwasher, No. 10 E.T.                       |
|     | 30312  |     | Screw, 10-32 x 1/2"                           |
|     | 650544 |     | Screw, Torx T-25, 10-24 x 7/8"                |
|     | 7975   |     | Nut, 10-24                                    |
|     | 31965  |     |                                               |
|     |        |     | Plate, Governor spring                        |
|     | 31984A |     | Lever Assy., Control                          |
|     | 28558  |     | Washer, Wave                                  |
|     | 31966  |     | Bushing, Governor lever                       |
|     | 650597 |     | Screw, 10-24 x 5/8"                           |
|     | 31967  |     | Spring, Governor                              |
|     | 650591 |     | Screw, 10-24 x 2"                             |
|     | 33099  |     | Spring                                        |
|     | 32599  |     | "O" Ring (Incl. in 251)                       |
|     | 650666 |     | Washer, Lock                                  |
|     | 32579  |     | Baffle, Blower housing                        |
|     | 650561 |     | Screw, 1/4-20 x 5/8"                          |
|     | 650592 |     | Key, Flywheel                                 |
|     | 730201 |     | Trigger Pin Kit (Use as required)             |
|     | 610967 |     | Flywheel (w/ring gear)                        |
|     | 650594 |     | Nut, Flywheel                                 |
|     | 610906 |     | Solid State Magneto (Incl. 158 thru 1 61)     |
|     | 650661 |     | Screw, 1/4-20 x 3/4"                          |
|     | 650751 |     | Screw, 1/4-20 x 7/16"                         |
|     | 34195B |     | Blower Hsg.(Incl.218,219)(For elec.st arter)  |
|     | 8274   |     | Washer, Lock                                  |
|     | 650595 |     | Screw, 5/16-24 x 3/8"                         |
| 86A | 650624 |     | Screw, 5/16-24 x 9/16"                        |
| 87  | 650752 |     | Screw, 1/4-20 x 7/16"                         |
| 88  | 35475  |     | Tube, Push rod                                |
| 89  | 33481  |     | * "O" Ring (Also Incl. in 251)                |
| 90  | 34754  |     | Housing, Rocker arm                           |
| 91  | 33013  |     | Cover, Starter bubble                         |
|     | 650701 |     | Screw, 8-18 x 7/16"                           |
|     | 33484  |     | * "O" Ring (Also Incl. in 251)                |
|     | 650168 |     | Washer, Flat                                  |
|     | 32610A |     | Screw, 1/4-20 x 29/32"                        |
|     | 33485  |     | Arm, Rocker                                   |
|     | 33486  |     | Ring, Retaining                               |
|     |        |     |                                               |

|      | Part Number | Qty | Description                                                                                                                                                                          |
|------|-------------|-----|--------------------------------------------------------------------------------------------------------------------------------------------------------------------------------------|
|      | 650755      |     | Screw, 1/4-20 x 3/4"                                                                                                                                                                 |
|      | 650864      |     | Nut, Hex, 1/4-20                                                                                                                                                                     |
|      | 650756      |     | Stud, Rocker arm                                                                                                                                                                     |
|      | 33487       |     | * "O" Ring (Also Incl. in 251)                                                                                                                                                       |
| 103  | 33488       |     | Cover, Rocker arm                                                                                                                                                                    |
| 104  | 31958A      |     | * Gasket, Breather (Also Incl. in 251)                                                                                                                                               |
| 105  | 33489       |     | Body Assy., Breather                                                                                                                                                                 |
| 106  | 33490       |     | Tube, Breather                                                                                                                                                                       |
|      | 30102       |     | * Screw, 10-32 x 5/8" (Also Incl. in 25 1)                                                                                                                                           |
|      | 650738      |     | Screw, 1/4-20 x 5/8"                                                                                                                                                                 |
|      | 35471       |     | * Gasket, Air cleaner                                                                                                                                                                |
|      | 650399      |     | Screw, 10-32 x 5/8"                                                                                                                                                                  |
|      | 32008       |     | Element, Air cleaner                                                                                                                                                                 |
|      | 650513      |     | Nut, Wing                                                                                                                                                                            |
|      | 650516      |     | Screw, 1/4-20 x 1-1/8"                                                                                                                                                               |
|      | 650675      |     |                                                                                                                                                                                      |
|      |             |     | Washer, Flat                                                                                                                                                                         |
| 140  | 32577       |     | Cover, Cylinder NOTE: Determine the gap between the cover<br>and the machined surface on the cylinder, which can be<br>from .001" up to .007", in which case no shim gaskets will be |
|      |             |     | required. Use of gaskets must be limited to a combined total of .010" thick. Steel spacersmust be used as required to eli                                                            |
| 147  | 792028      |     | Screw, 5/16-18 x 7/8"                                                                                                                                                                |
|      | 650399      |     | Screw, 10-32 x 5/8"                                                                                                                                                                  |
|      | 610965      |     | Stator Plate Assy.                                                                                                                                                                   |
|      | 31971       |     | * Gasket, Shim (.004/.005 thick) NOTE: Determine the gap                                                                                                                             |
| 100  |             |     | between the cover and the machined surface on the                                                                                                                                    |
|      |             |     | cylinder, which can be from .001" up to .007", in which case                                                                                                                         |
|      |             |     | no shim gaskets will be required. Use of gaskets must be                                                                                                                             |
|      |             |     | limited to a combined total of .010" thick. Steel                                                                                                                                    |
|      |             |     |                                                                                                                                                                                      |
|      |             |     | spacersmust be used a                                                                                                                                                                |
| 156  | 31972       |     | * Gasket, Shim (.005/.007 thick) NOTE: Determine the gap                                                                                                                             |
|      |             |     | between the cover and the machined surface on the                                                                                                                                    |
|      |             |     | cylinder, which can be from .001" up to .007", in which case                                                                                                                         |
|      |             |     | no shim gaskets will be required. Use of gaskets must be                                                                                                                             |
|      |             |     | limited to a combined total of .010" thick. Steel                                                                                                                                    |
|      |             |     | spacersmust be used a                                                                                                                                                                |
|      | 20004       |     | •                                                                                                                                                                                    |
| 157  | 32031       |     | * Spacer, Steel (.010 thick) NOTE: Determine the gap                                                                                                                                 |
|      |             |     | between the cover and the machined surface on the                                                                                                                                    |
|      |             |     | cylinder, which can be from .001" up to .007", in which case                                                                                                                         |
|      |             |     | no shim gaskets will be required. Use of gaskets must be                                                                                                                             |
|      |             |     | limited to a combined total of .010" thick. Steel                                                                                                                                    |
|      |             |     | spacersmust be used as re                                                                                                                                                            |
| 450  | 610119      |     | Cover Sport plug                                                                                                                                                                     |
|      | 610118      |     | Cover, Spark plug                                                                                                                                                                    |
|      | 610750      |     | Grommet, Lead wire                                                                                                                                                                   |
|      | 610408      |     | Nut, 8-32                                                                                                                                                                            |
|      | 610908      |     | Terminal, Female                                                                                                                                                                     |
|      | 33356       |     | Terminal                                                                                                                                                                             |
|      | 650760      |     | Screw, 8-32 x 3/8"                                                                                                                                                                   |
|      | 28545       |     | Grommet, Plastic                                                                                                                                                                     |
|      | 650890      |     | Washer, Lock                                                                                                                                                                         |
| 167A | 26073       |     | Washer, Flat                                                                                                                                                                         |
| 168  | 32039       |     | Switch, Stop                                                                                                                                                                         |
|      | 27793       |     | Clip, Conduit                                                                                                                                                                        |
|      | 28942       |     | Screw, 10-32 x 3/8"                                                                                                                                                                  |
|      | 33068       |     | Dipstick (Incl. 190)                                                                                                                                                                 |
|      | 29985       |     | "O" Ring                                                                                                                                                                             |
| 130  |             |     | - · ····y                                                                                                                                                                            |

| Ref # | Part Number Qt  | y Description                                                                        |
|-------|-----------------|--------------------------------------------------------------------------------------|
| 191   | 32352           | Tube, Oil filler                                                                     |
| 192   | 29673           | * Gasket, Oil filler tube                                                            |
| 193   | 29443           | Clip, Wire                                                                           |
| 244A  | 550223          | Decal, Name                                                                          |
| 244   | 34346           | Decal, Instruction                                                                   |
| 246   | 631687          | Valve, Seat & Spring Assy.                                                           |
| 247   | 631680          | Carburetor (Incl. 54 & 246) (Refer to Division 5, Section A, page 124 for breakdown) |
|       | 33516G<br>35075 | * Gasket Set (Incl. items marked *)<br>"O" Ring Kit (Incl. Nos. items marked +)      |