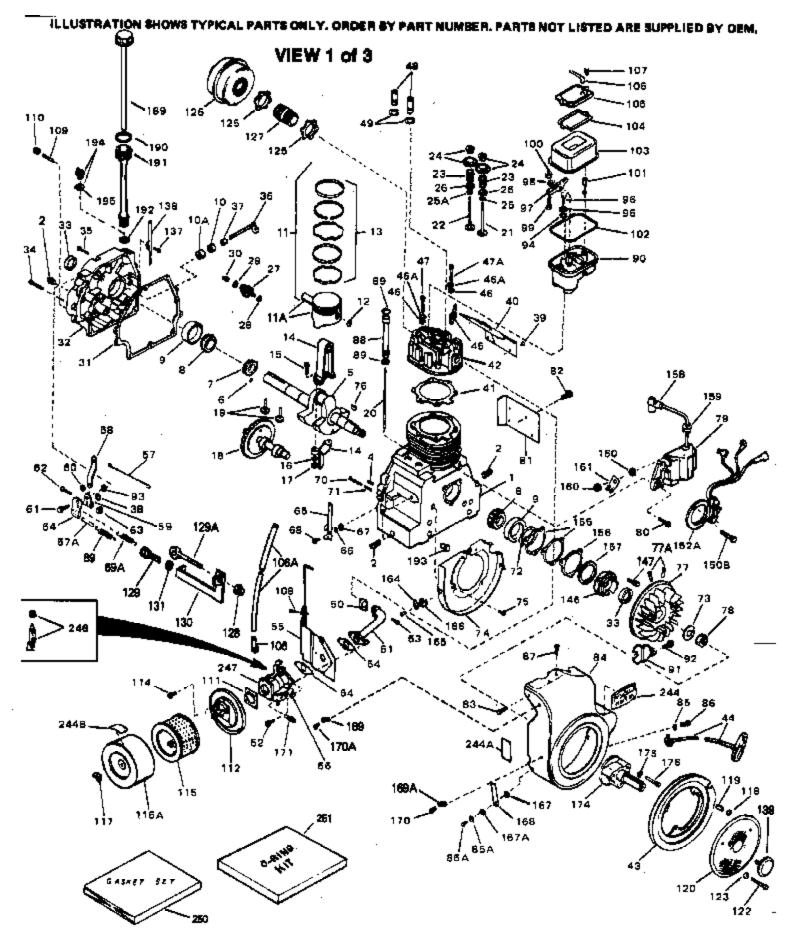

| Ref #                                                                                                                                                                                                            | Part Number                                                                                                                                                                                                                                                  | Qtv | Description                                                                                                                                                                                                                                                                                                                                                                                                                                                                                                                                                                                                                                                                                                                                                                                                                                                                                                                                                                                                                                                                                                                                                                                                                                                                          |
|------------------------------------------------------------------------------------------------------------------------------------------------------------------------------------------------------------------|--------------------------------------------------------------------------------------------------------------------------------------------------------------------------------------------------------------------------------------------------------------|-----|--------------------------------------------------------------------------------------------------------------------------------------------------------------------------------------------------------------------------------------------------------------------------------------------------------------------------------------------------------------------------------------------------------------------------------------------------------------------------------------------------------------------------------------------------------------------------------------------------------------------------------------------------------------------------------------------------------------------------------------------------------------------------------------------------------------------------------------------------------------------------------------------------------------------------------------------------------------------------------------------------------------------------------------------------------------------------------------------------------------------------------------------------------------------------------------------------------------------------------------------------------------------------------------|
| 2<br>2<br>2<br>2<br>2<br>4                                                                                                                                                                                       | 33707A<br>31927<br>28483<br>9556<br>28534<br>27652<br>33423B                                                                                                                                                                                                 |     | Cylinder (Incl. 2, 4 & 33) (3-1/2" Bo re) Pipe Plug, 3/8-18 sq. head (Use as re quired) Pipe Plug (3/8-18 hex countersunk) (A s req.) Pipe Plug (3/4-14 sq.hd.)(As req.)(Bu y local) Pipe Plug (1/8-27 sq. hd.) (Use as re quired) Pipe Plug(1/8-27 hex c/sunk headless) (As req) Pin, Dowel Crankshaft (Incl. 6 thru 9) NOTE: When using this crankshaft to repair older units equippedwith straight cut cam and governor gears,it will be necessary to order 34751 helical governor gear assembly and 34752 helical camshaft in order to the complete the repair.                                                                                                                                                                                                                                                                                                                                                                                                                                                                                                                                                                                                                                                                                                                  |
| 7<br>8<br>9<br>10<br>10A<br>11A<br>11A<br>11A<br>11<br>11<br>11<br>12<br>13<br>13<br>13<br>14<br>14<br>14<br>15<br>16<br>17<br>18<br>19<br>20<br>21<br>21<br>22<br>22<br>23<br>24<br>25A<br>25<br>29<br>30<br>31 | 29783 34692 31932 31928 34222 34223 32238B 32239B 32240B 34511 34512 34513 31919 32241 32242 32243 33093A 34383 34384 32077 26073 28264 34752 33472 33471 33505 33645 33506 33646 33507 33508 34410 33509 33510 34751 650745 35479 30590A 31948 31956B 34095 |     | Pin, Crankshaft (Pelical) Bearing, Tapered roller Cup, Bearing Bearing, Needle Bearing & Seal Assy., Needle Piston & Pin Ass'y. (Std.)(3-1/2")(In cl.12) Piston & Pin Ass'y. (.010" OS) (Incl. 12) Piston & Pin Ass'y. (.020 " OS) (Incl. 12) Piston, Pin & Ring Set (Std.) (3-1/2" Bore) Piston, Pin & Ring Set (.010" OS) Piston, Pin & Ring Set (.020" OS) Ring, Piston pin retaining Ring Set (Std.) (3-1/2" Bore) Ring Set (Std.) (3-1/2" Bore) Ring Set (.010" OS) Ring Set (.010" OS) Ring Set (.020" OS) Connecting Rod Assy.(.010" US)(Incl.15, 1 6 & 17) Connecting Rod Assy.(.010" US)(Incl.1 5,16,17) Connecting Rod Assy.(.020" US)(Incl.1 5,16.17) Bolt, Connecting rod Washer, Connecting rod Nut Assy. Camshaft (MCR) (Helical) Lifter, Valve Rod, Push Intake Valve (Std.) Intake Valve (Std.) Exhaust Valve (Std.) Exhaust Valve (Std.) Exhaust Valve (Std.) Exhaust Valve (I/32" OS) Spring, Valve Retainer & Cap Set, Keeper valve *"O" Ring (Intake only) (Also Incl. in 251) *"O" Ring (Intake only) (Also Incl. in 251) Cap, Valve Governor Gear Ass'y. (Helical) Washer, Flat Washer, Flat Washer, Flat (Use with 35322 spool) Washer, Flat Spool, Governor * Gasket, Cylinder cover Cylinder Cover Ass'y. (Incl. 2, 10, 10A, 33, 36, 37, 38, 93, 194 & 195) |
| 34                                                                                                                                                                                                               | 31950<br>650451<br>650588                                                                                                                                                                                                                                    |     | * Seal, Oil<br>Screw, 1/4-20 x 1"<br>Screw, 1/4-20 x 2"                                                                                                                                                                                                                                                                                                                                                                                                                                                                                                                                                                                                                                                                                                                                                                                                                                                                                                                                                                                                                                                                                                                                                                                                                              |

| Ref # | Part Number Qty | Description                                                                 |
|-------|-----------------|-----------------------------------------------------------------------------|
|       | 32425           | Rod Assy., Governor                                                         |
|       | 32426           | Spacer, Governor rod                                                        |
|       | 29193           | Ring, Retaining                                                             |
|       | 650736          | Screw, 10-16 x 3/8"                                                         |
|       | 33495           | Cover, Cylinder head                                                        |
|       | 34225A          | * Gasket, Cylinder head                                                     |
|       | 34753           | Head, Cylinder                                                              |
|       | 31980           | Pulley, Starter                                                             |
|       | 32046           | Rope Assy., Starter                                                         |
|       | 35552           | Spark Plug (RL-82C)                                                         |
|       | 650690          | Washer, Belleville                                                          |
|       | 650691          | Washer, Flat                                                                |
|       | 650692          | Screw, 5/16-18 x 1-3/4"                                                     |
|       | 650746          | Screw, 5/16-18 x 1-3/8"                                                     |
|       | 730218          | Valve Guide Kit (Incl. 49)                                                  |
|       | 792035          | Ring, Retaining                                                             |
|       | 33515A          | * Gasket, Intake pipe                                                       |
|       | 33475           | Pipe, Intake                                                                |
|       | 650378          | Screw, Torx T-30, 5/16-18 x 1-1/8"                                          |
|       | 792028          | Screw, 5/16-18 x 7/8"                                                       |
|       | 33476A          | * Gasket, Carburetor                                                        |
|       | 33477A          | Baffle, Air cleaner                                                         |
|       | 792075          | Nut, Lock 5/16-24 (Used in early prod uction)                               |
|       | 33983           | • • • •                                                                     |
|       | 33478           | Link, Governor lever-to-throttle leve r                                     |
|       | 31963           | Link, Governor lever-to-throttle leve r                                     |
|       |                 | Lever, Governor                                                             |
|       | 31964           | Clamp, Governor lever                                                       |
|       | 650518          | Lockwasher, No. 10 E.T.                                                     |
|       | 30312           | Screw, 10-32 x 1/2" Screw, Tork T 25, 10-34 x 7/8"                          |
|       | 650544          | Screw, Torx T-25, 10-24 x 7/8"                                              |
|       | 7975            | Nut, 10-24                                                                  |
|       | 31965           | Plate, Governor spring                                                      |
|       | 34456           | Lever Assy., Control                                                        |
|       | 31966           | Bushing, Governor lever                                                     |
|       | 650597          | Screw, 10-24 x 5/8"                                                         |
|       | 33982           | Spring, Governor                                                            |
|       | 650591          | Screw, 10-24 x 2"                                                           |
|       | 33099           | Spring                                                                      |
|       | 32599           | "O" Ring (Incl. in 251)                                                     |
|       | 650666          | Washer, Lock                                                                |
|       | 32579           | Baffle, Blower housing                                                      |
|       | 650561          | Screw, 1/4-20 x 5/8"                                                        |
|       | 650592          | Key, Flywheel                                                               |
|       | 610967          | Flywheel (w/ring gear)  Trigger Din (it (loss as required)                  |
|       | 730201          | Trigger Pin Kit (Use as required)                                           |
|       | 650594          | Nut, Flywheel                                                               |
|       | 610906          | Solid State Magneto (Incl. 158 thru 1 61)                                   |
|       | 650661          | Screw, 1/4-20 x 3/4"                                                        |
|       | 33479           | Extension, Blower housing                                                   |
|       | 650751          | Screw, 1/4-20 x 7/16"  Player Llog (Incl. 24.9.4. 24.0)/For close a tertor) |
|       | 34314B          | Blower Hsg.(Incl.218A,219)(For elec.s tarter)                               |
|       | 8274            | Washer, Lock                                                                |
|       | 650595          | Screw, 5/16-24 x 3/8"                                                       |
|       | 650624          | Screw, 5/16-24 x 9/16"                                                      |
|       | 650752          | Screw, 1/4-20 x 7/16"                                                       |
|       | 35475           | Tube, Push rod                                                              |
|       | 33481           | * "O" Ring (Also Incl. in 251)                                              |
| 90    | 34754           | Housing, Rocker arm                                                         |
|       |                 |                                                                             |

| Dof # | Part Number Qty       | , Description                                                 |
|-------|-----------------------|---------------------------------------------------------------|
|       | Part Number Qty 33013 | / Description Cover, Starter bubble                           |
|       |                       |                                                               |
|       | 650701                | Screw, 8-18 x 7/16"                                           |
|       | 8345                  | Washer, Flat                                                  |
|       | 33484                 | * "O" Ring (Also Incl. in 251)                                |
|       | 650168                | Washer, Flat                                                  |
|       | 32610A                | Screw, 1/4-20 x 29/32"                                        |
|       | 33485                 | Arm, Rocker                                                   |
| 98    | 33486                 | Ring, Retaining                                               |
| 99    | 650755                | Screw, 1/4-20 x 3/4"                                          |
| 100   | 650864                | Nut, Hex, 1/4-20                                              |
| 101   | 650756                | Stud, Rocker arm                                              |
|       | 33487                 | * "O" Ring (Also Incl. in 251)                                |
|       | 33488                 | Cover, Rocker arm                                             |
|       | 31958A                | * Gasket, Breather (Also Incl. in 251)                        |
|       | 33489                 | Body Assy., Breather                                          |
|       |                       | ·                                                             |
|       | 33490                 | Tube, Breather                                                |
|       | 30102                 | * Screw, 10-32 x 5/8" (Also Incl. in 25 1)                    |
|       | 650738                | Screw, 1/4-20 x 5/8"                                          |
|       | 35471                 | * Gasket, Air cleaner                                         |
|       | 35472                 | Bracket, Air cleaner                                          |
| 114   | 650399                | Screw, 10-32 x 5/8"                                           |
| 115   | 32008                 | Element, Air cleaner                                          |
| 116A  | 32810                 | Cover, Air cleaner                                            |
| 117   | 650513                | Nut, Wing                                                     |
|       | 31992                 | Spacer, Screen                                                |
|       | 33776                 | Screen, Pulley                                                |
|       | 650680                | Screw, 1/4-20 x 1-1/2"                                        |
|       | 27070                 | Washer, Lock                                                  |
|       |                       |                                                               |
|       | 650590                | Nut, Conduit                                                  |
|       | 32043B                | Muffler                                                       |
|       | 33192                 | Nipple, Exhaust                                               |
|       | 33450                 | Nut, Lock, 10-32                                              |
|       | 30845A                | Bolt, Governor spring adj.                                    |
| 129   | 650488                | Screw, 1/4-20 x 1-1/4"                                        |
| 130   | 34457                 | Bracket, Control                                              |
| 131   | 650168                | Washer, Flat                                                  |
|       | 32577                 | Cover, Cylinder NOTE: Determine the gap between the cover     |
|       |                       | and the machined surface on the cylinder, which can be        |
|       |                       | from .001" up to .007", in which case no shim gaskets will be |
|       |                       | required. Use of gaskets must be limited to a combined total  |
|       |                       | of .010" thick. Steel spacersmust be used as required to eli  |
|       |                       | or .010 trilok. Steel spacersmust be used as required to eli  |
| 147   | 792028                | Screw, 5/16-18 x 7/8"                                         |
| 150B  | 650399                | Screw, 10-32 x 5/8"                                           |
|       | 610983                | Stator Plate Assy. (w/exciter coil)                           |
|       | 31971                 | * Gasket, Shim (.004/.005 thick) NOTE: Determine the gap      |
| 100   | 01071                 | between the cover and the machined surface on the             |
|       |                       | cylinder, which can be from .001" up to .007", in which case  |
|       |                       |                                                               |
|       |                       | no shim gaskets will be required. Use of gaskets must be      |
|       |                       | limited to a combined total of .010" thick. Steel             |
|       |                       | spacersmust be used a                                         |
| 156   | 31972                 | * Gasket, Shim (.005/.007 thick) NOTE: Determine the gap      |
| 130   | 0.012                 | between the cover and the machined surface on the             |
|       |                       |                                                               |
|       |                       | cylinder, which can be from .001" up to .007", in which case  |
|       |                       | no shim gaskets will be required. Use of gaskets must be      |
|       |                       | limited to a combined total of .010" thick. Steel             |
|       |                       | spacersmust be used a                                         |
|       |                       |                                                               |

| Ref # | Part Number     | Qty | Description                                                                                                                                                                                                                                                                                              |
|-------|-----------------|-----|----------------------------------------------------------------------------------------------------------------------------------------------------------------------------------------------------------------------------------------------------------------------------------------------------------|
| 157   | 32031           |     | * Spacer, Steel (.010 thick) NOTE: Determine the gap between the cover and the machined surface on the cylinder, which can be from .001" up to .007", in which case no shim gaskets will be required. Use of gaskets must be limited to a combined total of .010" thick. Steel spacersmust be used as re |
| 158   | 610118          |     | Cover, Spark plug                                                                                                                                                                                                                                                                                        |
| 159   | 610750          |     | Grommet, Lead wire                                                                                                                                                                                                                                                                                       |
|       | 610408          |     | Nut, 8-32                                                                                                                                                                                                                                                                                                |
|       | 610908          |     | Terminal, Female                                                                                                                                                                                                                                                                                         |
|       | 33356           |     | Terminal                                                                                                                                                                                                                                                                                                 |
|       | 650760          |     | Screw, 8-32 x 3/8"                                                                                                                                                                                                                                                                                       |
|       | 28545           |     | Grommet, Plastic                                                                                                                                                                                                                                                                                         |
|       | 650890          |     | Washer, Lock                                                                                                                                                                                                                                                                                             |
|       | 26073           |     | Washer, Flat                                                                                                                                                                                                                                                                                             |
|       | 32039           |     | Switch, Stop                                                                                                                                                                                                                                                                                             |
|       | 33993A          |     | Dipstick (Incl. 190)                                                                                                                                                                                                                                                                                     |
|       | 33590           |     | "O" Ring                                                                                                                                                                                                                                                                                                 |
|       | 33992A<br>29443 |     | Tube, Oil filler                                                                                                                                                                                                                                                                                         |
|       | 31752           |     | Clip, Wire                                                                                                                                                                                                                                                                                               |
|       | 34346           |     | Decal, Air cleaner Decal, Instruction                                                                                                                                                                                                                                                                    |
|       | 34768           |     | Decal, Name                                                                                                                                                                                                                                                                                              |
|       | 631687          |     | Valve, Seat & Spring Assy.                                                                                                                                                                                                                                                                               |
|       | 632205          |     | Carburetor (Incl. 54 & 246) (Refer to Division 5, Section A, page 160 for breakdown) (Refer to Division 5, Section D for breakdown)                                                                                                                                                                      |
|       | 33516G<br>35075 |     | * Gasket Set (Incl. items marked *) "O" Ring Kit (Incl. Nos. items marked +)                                                                                                                                                                                                                             |