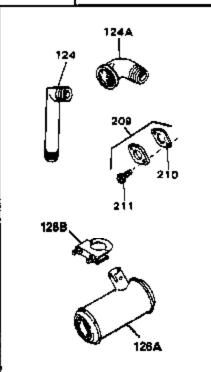

## ILLUSTRATION SHOWS TYPICAL PARTS ONLY. ORDER BY PART NUMBER. PARTS NOT LISTED ARE SUPPLIED BY CEM.

| Ref # | Part Number Qty | Description                                                                                                                                                                                                                                                                                                |
|-------|-----------------|------------------------------------------------------------------------------------------------------------------------------------------------------------------------------------------------------------------------------------------------------------------------------------------------------------|
| 39    | 650736          | Screw, 10-16 x 3/8"                                                                                                                                                                                                                                                                                        |
| 126A  | 35731           | Muffler (Incl. 126B)                                                                                                                                                                                                                                                                                       |
| 141   |                 | Gear, Counterbalance weight (Straight teeth) (For replacement see Ref. 132. Order correct kit for your enginemodel number.)                                                                                                                                                                                |
| 153   | 792028          | Screw, 5/16-18 x 7/8"(Use w/32817 str .motor)                                                                                                                                                                                                                                                              |
| 153   | 650781          | Screw,5/16-18 x 11/16"(Use w/33835 st r.motor)                                                                                                                                                                                                                                                             |
| 209   | 730178          | Ech.Adapter Kit (Incl.210 & 211)(As r equired)                                                                                                                                                                                                                                                             |
| 210   | 34102B          | Gasket, Exhaust (Use as required)                                                                                                                                                                                                                                                                          |
| 211   | 30196           | Screw, 5/16-18 x 3/4" (Use as require d)                                                                                                                                                                                                                                                                   |
| 238   | 730212          | Adapter Plate Kit (Optional) NOTE: If you are having mounting problems in using a HH100 thru0H180 inplace of a large frame competitivebrand, we would like to call your attention to 730212 adapter plate kit. The kit converts the bottom mounting system found on HH100 thru 0H180 to a top mounting sys |