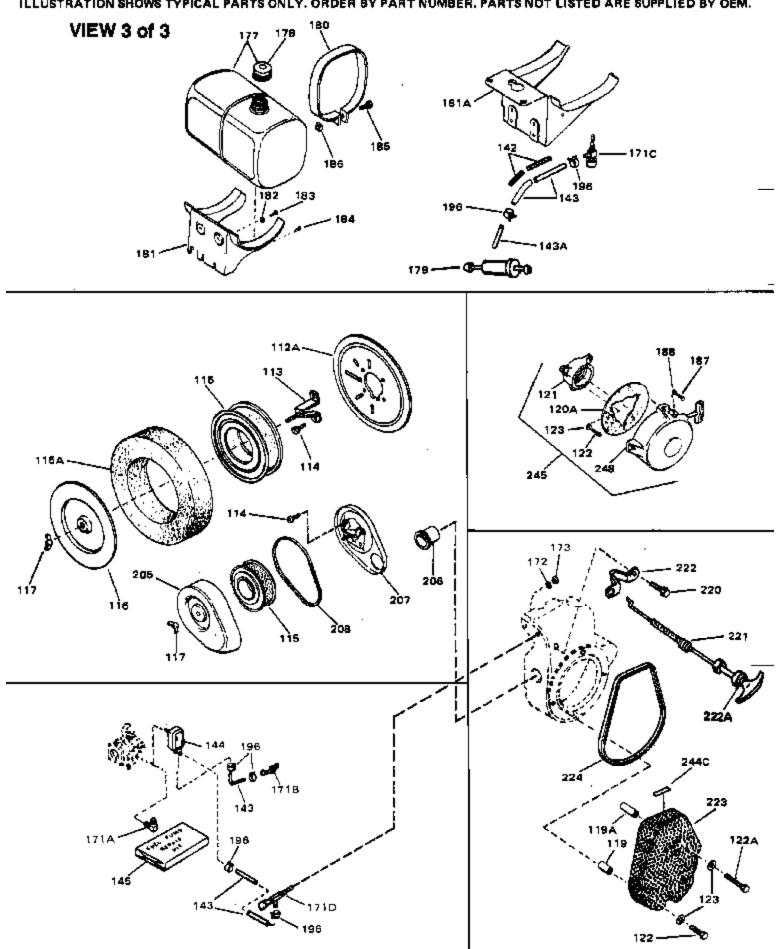

| Ref #                                                                                                                                                                                                            | Part Number                                                                                                                                                                                                                                                  | Qtv | Description                                                                                                                                                                                                                                                                                                                                                                                                                                                                                                                                                                                                                                                                                                                                                                                                                                                                                                                                                                                                                                                                                                                                                                                                                                                                          |
|------------------------------------------------------------------------------------------------------------------------------------------------------------------------------------------------------------------|--------------------------------------------------------------------------------------------------------------------------------------------------------------------------------------------------------------------------------------------------------------|-----|--------------------------------------------------------------------------------------------------------------------------------------------------------------------------------------------------------------------------------------------------------------------------------------------------------------------------------------------------------------------------------------------------------------------------------------------------------------------------------------------------------------------------------------------------------------------------------------------------------------------------------------------------------------------------------------------------------------------------------------------------------------------------------------------------------------------------------------------------------------------------------------------------------------------------------------------------------------------------------------------------------------------------------------------------------------------------------------------------------------------------------------------------------------------------------------------------------------------------------------------------------------------------------------|
| 2<br>2<br>2<br>2<br>2<br>4                                                                                                                                                                                       | 33707A<br>31927<br>28483<br>9556<br>28534<br>27652<br>33423B                                                                                                                                                                                                 |     | Cylinder (Incl. 2, 4 & 33) (3-1/2" Bo re) Pipe Plug, 3/8-18 sq. head (Use as re quired) Pipe Plug (3/8-18 hex countersunk) (A s req.) Pipe Plug (3/4-14 sq.hd.)(As req.)(Bu y local) Pipe Plug (1/8-27 sq. hd.) (Use as re quired) Pipe Plug(1/8-27 hex c/sunk headless) (As req) Pin, Dowel Crankshaft (Incl. 6 thru 9) NOTE: When using this crankshaft to repair older units equippedwith straight cut cam and governor gears,it will be necessary to order 34751 helical governor gear assembly and 34752 helical camshaft in order to the complete the repair.                                                                                                                                                                                                                                                                                                                                                                                                                                                                                                                                                                                                                                                                                                                  |
| 7<br>8<br>9<br>10<br>10A<br>11A<br>11A<br>11A<br>11<br>11<br>11<br>12<br>13<br>13<br>13<br>14<br>14<br>14<br>15<br>16<br>17<br>18<br>19<br>20<br>21<br>21<br>22<br>22<br>23<br>24<br>25A<br>25<br>29<br>30<br>31 | 29783 34692 31932 31928 34222 34223 32238B 32239B 32240B 34511 34512 34513 31919 32241 32242 32243 33093A 34383 34384 32077 26073 28264 34752 33472 33471 33505 33645 33506 33646 33507 33508 34410 33509 33510 34751 650745 35479 30590A 31948 31956B 34095 |     | Pin, Crankshaft (Pelical) Bearing, Tapered roller Cup, Bearing Bearing, Needle Bearing & Seal Assy., Needle Piston & Pin Ass'y. (Std.)(3-1/2")(In cl.12) Piston & Pin Ass'y. (.010" OS) (Incl. 12) Piston & Pin Ass'y. (.020 " OS) (Incl. 12) Piston, Pin & Ring Set (Std.) (3-1/2" Bore) Piston, Pin & Ring Set (.010" OS) Piston, Pin & Ring Set (.020" OS) Ring, Piston pin retaining Ring Set (Std.) (3-1/2" Bore) Ring Set (Std.) (3-1/2" Bore) Ring Set (.010" OS) Ring Set (.010" OS) Ring Set (.020" OS) Connecting Rod Assy.(.010" US)(Incl.15, 1 6 & 17) Connecting Rod Assy.(.010" US)(Incl.1 5,16,17) Connecting Rod Assy.(.020" US)(Incl.1 5,16.17) Bolt, Connecting rod Washer, Connecting rod Nut Assy. Camshaft (MCR) (Helical) Lifter, Valve Rod, Push Intake Valve (Std.) Intake Valve (Std.) Exhaust Valve (Std.) Exhaust Valve (Std.) Exhaust Valve (Std.) Exhaust Valve (I/32" OS) Spring, Valve Retainer & Cap Set, Keeper valve *"O" Ring (Intake only) (Also Incl. in 251) *"O" Ring (Intake only) (Also Incl. in 251) Cap, Valve Governor Gear Ass'y. (Helical) Washer, Flat Washer, Flat Washer, Flat (Use with 35322 spool) Washer, Flat Spool, Governor * Gasket, Cylinder cover Cylinder Cover Ass'y. (Incl. 2, 10, 10A, 33, 36, 37, 38, 93, 194 & 195) |
| 34                                                                                                                                                                                                               | 31950<br>650451<br>650588                                                                                                                                                                                                                                    |     | * Seal, Oil<br>Screw, 1/4-20 x 1"<br>Screw, 1/4-20 x 2"                                                                                                                                                                                                                                                                                                                                                                                                                                                                                                                                                                                                                                                                                                                                                                                                                                                                                                                                                                                                                                                                                                                                                                                                                              |

| Ref # | Part Number Qty | Description                                                                 |
|-------|-----------------|-----------------------------------------------------------------------------|
|       | 32425           | Rod Assy., Governor                                                         |
|       | 32426           | Spacer, Governor rod                                                        |
|       | 29193           | Ring, Retaining                                                             |
|       | 650736          | Screw, 10-16 x 3/8"                                                         |
|       | 33495           | Cover, Cylinder head                                                        |
|       | 34225A          | * Gasket, Cylinder head                                                     |
|       | 34753           | Head, Cylinder                                                              |
|       | 31980           | Pulley, Starter                                                             |
|       | 32046           | Rope Assy., Starter                                                         |
|       | 35552           | Spark Plug (RL-82C)                                                         |
|       | 650690          | Washer, Belleville                                                          |
|       | 650691          | Washer, Flat                                                                |
|       | 650692          | Screw, 5/16-18 x 1-3/4"                                                     |
|       | 650746          | Screw, 5/16-18 x 1-3/8"                                                     |
|       | 730218          | Valve Guide Kit (Incl. 49)                                                  |
|       | 792035          | Ring, Retaining                                                             |
|       | 33515A          | * Gasket, Intake pipe                                                       |
|       | 33475           | Pipe, Intake                                                                |
|       | 650378          | Screw, Torx T-30, 5/16-18 x 1-1/8"                                          |
|       | 792028          | Screw, 5/16-18 x 7/8"                                                       |
|       | 33476A          | * Gasket, Carburetor                                                        |
|       | 33477A          | Baffle, Air cleaner                                                         |
|       | 792075          | Nut, Lock 5/16-24 (Used in early prod uction)                               |
|       | 33983           | • • • •                                                                     |
|       | 33478           | Link, Governor lever-to-throttle leve r                                     |
|       | 31963           | Link, Governor lever-to-throttle leve r                                     |
|       |                 | Lever, Governor                                                             |
|       | 31964           | Clamp, Governor lever                                                       |
|       | 650518          | Lockwasher, No. 10 E.T.                                                     |
|       | 30312           | Screw, 10-32 x 1/2" Screw, Tork T 25, 10-34 x 7/8"                          |
|       | 650544          | Screw, Torx T-25, 10-24 x 7/8"                                              |
|       | 7975            | Nut, 10-24                                                                  |
|       | 31965           | Plate, Governor spring                                                      |
|       | 34456           | Lever Assy., Control                                                        |
|       | 31966           | Bushing, Governor lever                                                     |
|       | 650597          | Screw, 10-24 x 5/8"                                                         |
|       | 33982           | Spring, Governor                                                            |
|       | 650591          | Screw, 10-24 x 2"                                                           |
|       | 33099           | Spring                                                                      |
|       | 32599           | "O" Ring (Incl. in 251)                                                     |
|       | 650666          | Washer, Lock                                                                |
|       | 32579           | Baffle, Blower housing                                                      |
|       | 650561          | Screw, 1/4-20 x 5/8"                                                        |
|       | 650592          | Key, Flywheel                                                               |
|       | 610967          | Flywheel (w/ring gear)  Trigger Din (it (loss as required)                  |
|       | 730201          | Trigger Pin Kit (Use as required)                                           |
|       | 650594          | Nut, Flywheel                                                               |
|       | 610906          | Solid State Magneto (Incl. 158 thru 1 61)                                   |
|       | 650661          | Screw, 1/4-20 x 3/4"                                                        |
|       | 33479           | Extension, Blower housing                                                   |
|       | 650751          | Screw, 1/4-20 x 7/16"  Player Llog (Incl. 24.9.4. 24.0)/For close a tertor) |
|       | 34314B          | Blower Hsg.(Incl.218A,219)(For elec.s tarter)                               |
|       | 8274            | Washer, Lock                                                                |
|       | 650595          | Screw, 5/16-24 x 3/8"                                                       |
|       | 650624          | Screw, 5/16-24 x 9/16"                                                      |
|       | 650752          | Screw, 1/4-20 x 7/16"                                                       |
|       | 35475           | Tube, Push rod                                                              |
|       | 33481           | * "O" Ring (Also Incl. in 251)                                              |
| 90    | 34754           | Housing, Rocker arm                                                         |
|       |                 |                                                                             |

| Dof # | Part Number Qty       | , Description                                                 |
|-------|-----------------------|---------------------------------------------------------------|
|       | Part Number Qty 33013 | / Description Cover, Starter bubble                           |
|       |                       |                                                               |
|       | 650701                | Screw, 8-18 x 7/16"                                           |
|       | 8345                  | Washer, Flat                                                  |
|       | 33484                 | * "O" Ring (Also Incl. in 251)                                |
|       | 650168                | Washer, Flat                                                  |
|       | 32610A                | Screw, 1/4-20 x 29/32"                                        |
|       | 33485                 | Arm, Rocker                                                   |
| 98    | 33486                 | Ring, Retaining                                               |
| 99    | 650755                | Screw, 1/4-20 x 3/4"                                          |
| 100   | 650864                | Nut, Hex, 1/4-20                                              |
| 101   | 650756                | Stud, Rocker arm                                              |
|       | 33487                 | * "O" Ring (Also Incl. in 251)                                |
|       | 33488                 | Cover, Rocker arm                                             |
|       | 31958A                | * Gasket, Breather (Also Incl. in 251)                        |
|       | 33489                 | Body Assy., Breather                                          |
|       |                       | ·                                                             |
|       | 33490                 | Tube, Breather                                                |
|       | 30102                 | * Screw, 10-32 x 5/8" (Also Incl. in 25 1)                    |
|       | 650738                | Screw, 1/4-20 x 5/8"                                          |
|       | 35471                 | * Gasket, Air cleaner                                         |
|       | 35472                 | Bracket, Air cleaner                                          |
| 114   | 650399                | Screw, 10-32 x 5/8"                                           |
| 115   | 32008                 | Element, Air cleaner                                          |
| 116A  | 32810                 | Cover, Air cleaner                                            |
| 117   | 650513                | Nut, Wing                                                     |
|       | 31992                 | Spacer, Screen                                                |
|       | 33776                 | Screen, Pulley                                                |
|       | 650680                | Screw, 1/4-20 x 1-1/2"                                        |
|       | 27070                 | Washer, Lock                                                  |
|       |                       |                                                               |
|       | 650590                | Nut, Conduit                                                  |
|       | 32043B                | Muffler                                                       |
|       | 33192                 | Nipple, Exhaust                                               |
|       | 33450                 | Nut, Lock, 10-32                                              |
|       | 30845A                | Bolt, Governor spring adj.                                    |
| 129   | 650488                | Screw, 1/4-20 x 1-1/4"                                        |
| 130   | 34457                 | Bracket, Control                                              |
| 131   | 650168                | Washer, Flat                                                  |
|       | 32577                 | Cover, Cylinder NOTE: Determine the gap between the cover     |
|       |                       | and the machined surface on the cylinder, which can be        |
|       |                       | from .001" up to .007", in which case no shim gaskets will be |
|       |                       | required. Use of gaskets must be limited to a combined total  |
|       |                       | of .010" thick. Steel spacersmust be used as required to eli  |
|       |                       | or .010 trilok. Steel spacersmust be used as required to eli  |
| 147   | 792028                | Screw, 5/16-18 x 7/8"                                         |
| 150B  | 650399                | Screw, 10-32 x 5/8"                                           |
|       | 610983                | Stator Plate Assy. (w/exciter coil)                           |
|       | 31971                 | * Gasket, Shim (.004/.005 thick) NOTE: Determine the gap      |
| 100   | 01071                 | between the cover and the machined surface on the             |
|       |                       | cylinder, which can be from .001" up to .007", in which case  |
|       |                       |                                                               |
|       |                       | no shim gaskets will be required. Use of gaskets must be      |
|       |                       | limited to a combined total of .010" thick. Steel             |
|       |                       | spacersmust be used a                                         |
| 156   | 31972                 | * Gasket, Shim (.005/.007 thick) NOTE: Determine the gap      |
| 130   | 0.012                 | between the cover and the machined surface on the             |
|       |                       |                                                               |
|       |                       | cylinder, which can be from .001" up to .007", in which case  |
|       |                       | no shim gaskets will be required. Use of gaskets must be      |
|       |                       | limited to a combined total of .010" thick. Steel             |
|       |                       | spacersmust be used a                                         |
|       |                       |                                                               |

| Ref # | Part Number     | Qty | Description                                                                                                                                                                                                                                                                                              |
|-------|-----------------|-----|----------------------------------------------------------------------------------------------------------------------------------------------------------------------------------------------------------------------------------------------------------------------------------------------------------|
| 157   | 32031           |     | * Spacer, Steel (.010 thick) NOTE: Determine the gap between the cover and the machined surface on the cylinder, which can be from .001" up to .007", in which case no shim gaskets will be required. Use of gaskets must be limited to a combined total of .010" thick. Steel spacersmust be used as re |
| 158   | 610118          |     | Cover, Spark plug                                                                                                                                                                                                                                                                                        |
| 159   | 610750          |     | Grommet, Lead wire                                                                                                                                                                                                                                                                                       |
|       | 610408          |     | Nut, 8-32                                                                                                                                                                                                                                                                                                |
|       | 610908          |     | Terminal, Female                                                                                                                                                                                                                                                                                         |
|       | 33356           |     | Terminal                                                                                                                                                                                                                                                                                                 |
|       | 650760          |     | Screw, 8-32 x 3/8"                                                                                                                                                                                                                                                                                       |
|       | 28545           |     | Grommet, Plastic                                                                                                                                                                                                                                                                                         |
|       | 650890          |     | Washer, Lock                                                                                                                                                                                                                                                                                             |
|       | 26073           |     | Washer, Flat                                                                                                                                                                                                                                                                                             |
|       | 32039           |     | Switch, Stop                                                                                                                                                                                                                                                                                             |
|       | 33993A          |     | Dipstick (Incl. 190)                                                                                                                                                                                                                                                                                     |
|       | 33590           |     | "O" Ring                                                                                                                                                                                                                                                                                                 |
|       | 33992A<br>29443 |     | Tube, Oil filler                                                                                                                                                                                                                                                                                         |
|       | 31752           |     | Clip, Wire                                                                                                                                                                                                                                                                                               |
|       | 34346           |     | Decal, Air cleaner Decal, Instruction                                                                                                                                                                                                                                                                    |
|       | 34768           |     | Decal, Name                                                                                                                                                                                                                                                                                              |
|       | 631687          |     | Valve, Seat & Spring Assy.                                                                                                                                                                                                                                                                               |
|       | 632205          |     | Carburetor (Incl. 54 & 246) (Refer to Division 5, Section A, page 160 for breakdown) (Refer to Division 5, Section D for breakdown)                                                                                                                                                                      |
|       | 33516G<br>35075 |     | * Gasket Set (Incl. items marked *) "O" Ring Kit (Incl. Nos. items marked +)                                                                                                                                                                                                                             |

## ILLUSTRATION SHOWS TYPICAL PARTS ONLY. ORDER BY PART NUMBER. PARTS NOT LISTED ARE SUPPLIED BY CEM.

| Ref # | Part Number Qty | Description                                                                                                                                                                                                                                                                                                |
|-------|-----------------|------------------------------------------------------------------------------------------------------------------------------------------------------------------------------------------------------------------------------------------------------------------------------------------------------------|
| 39    | 650736          | Screw, 10-16 x 3/8"                                                                                                                                                                                                                                                                                        |
| 126A  | 35731           | Muffler (Incl. 126B)                                                                                                                                                                                                                                                                                       |
| 141   |                 | Gear, Counterbalance weight (Straight teeth) (For replacement see Ref. 132. Order correct kit for your enginemodel number.)                                                                                                                                                                                |
| 153   | 792028          | Screw, 5/16-18 x 7/8"(Use w/32817 str .motor)                                                                                                                                                                                                                                                              |
| 153   | 650781          | Screw,5/16-18 x 11/16"(Use w/33835 st r.motor)                                                                                                                                                                                                                                                             |
| 209   | 730178          | Ech.Adapter Kit (Incl.210 & 211)(As r equired)                                                                                                                                                                                                                                                             |
| 210   | 34102B          | Gasket, Exhaust (Use as required)                                                                                                                                                                                                                                                                          |
| 211   | 30196           | Screw, 5/16-18 x 3/4" (Use as require d)                                                                                                                                                                                                                                                                   |
| 238   | 730212          | Adapter Plate Kit (Optional) NOTE: If you are having mounting problems in using a HH100 thru0H180 inplace of a large frame competitivebrand, we would like to call your attention to 730212 adapter plate kit. The kit converts the bottom mounting system found on HH100 thru 0H180 to a top mounting sys |

## ILLUSTRATION SHOWS TYPICAL PARTS ONLY. ORDER BY PART NUMBER, PARTS NOT LISTED ARE SUPPLIED BY DEM.

| Ref #      | Part Number     | Qty | Description                                                                                                 |
|------------|-----------------|-----|-------------------------------------------------------------------------------------------------------------|
| 114        | 650399          | •   | Screw, 10-32 x 5/8"                                                                                         |
| 115        | 32008           |     | Element, Air cleaner                                                                                        |
| 117        | 650513          |     | Nut, Wing                                                                                                   |
| 119        | 31992           |     | Spacer, Screen                                                                                              |
| 122        | 650680          |     | Screw, 1/4-20 x 1-1/2"                                                                                      |
| 123        | 27070           |     | Washer, Lock                                                                                                |
| 143        | 29774           |     | Fuel Line (Braided 8.25")(21 cm)(As r equired)                                                              |
| 143        | 30705           |     | Fuel Line (Braided 16")(41 cm)(As req uired)                                                                |
| 143        | 30962           |     | Fuel Line (Braided 32")(81 cm)(As req uired)                                                                |
| 144        | 34392A          |     | Pump, Impulse fuel                                                                                          |
| 145        | 33010           |     | Repair Kit, Impulse fuel pump                                                                               |
| 171C       | 29683           |     | Valve, Fuel strainer & shut-off                                                                             |
| 171A       | 28566           |     | Fitting, Fuel line                                                                                          |
| 177        | 33979           |     | Fuel Tank (Incl. 178)                                                                                       |
| 178        | 410144B         |     | Fuel Cap (White Plastic)(Std)(As required)                                                                  |
| 178        | 34210           |     | Fuel Cap (Red Plastic) (Spurt resistant, High profile) (Use as                                              |
|            |                 |     | required)                                                                                                   |
| 180        | 33980           |     | Strap, Fuel tank                                                                                            |
|            | 33978           |     | Bracket, Fuel tank                                                                                          |
|            | 650787          |     | Washer, Belleville                                                                                          |
|            | 650786          |     | Screw, 1/4-20 x 5/8"                                                                                        |
|            | 650785          |     | Screw, 5/16-18 x 5/8"                                                                                       |
|            | 650488          |     | Screw, 1/4-20 x 1-1/4"                                                                                      |
|            | 650456          |     |                                                                                                             |
| 196        | 26460           |     | ·                                                                                                           |
| 245        | 730134          |     | Rewind Starter Kit (Incl.120A, 121, 122, 187, 188 & 248)                                                    |
|            |                 |     | (Use as required)                                                                                           |
| 186<br>196 | 650456<br>26460 |     | Nut, Lock<br>Clamp, Fuel line (Use as required)<br>Rewind Starter Kit (Incl.120A, 121, 122, 187, 188 & 248) |