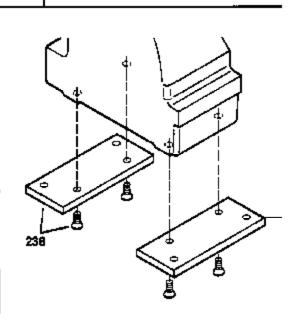

## ILLUSTRATION SHOWS TYPICAL PARTS ONLY. ORDER BY PART NUMBER. PARTS NOT LISTED ARE SUPPLIED BY CEM.

| Ref # | Part Number Qty | Description                                                                                                                                                                                                                                                                                                |
|-------|-----------------|------------------------------------------------------------------------------------------------------------------------------------------------------------------------------------------------------------------------------------------------------------------------------------------------------------|
| 39    | 650736          | Screw, 10-16 x 3/8"                                                                                                                                                                                                                                                                                        |
| 126A  | 35731           | Muffler (Incl. 126B)                                                                                                                                                                                                                                                                                       |
| 141   |                 | Gear, Counterbalance weight (Straight teeth) (For replacement see Ref. 132. Order correct kit for your enginemodel number.)                                                                                                                                                                                |
| 153   | 792028          | Screw, 5/16-18 x 7/8"(Use w/32817 str .motor)                                                                                                                                                                                                                                                              |
| 153   | 650781          | Screw,5/16-18 x 11/16"(Use w/33835 st r.motor)                                                                                                                                                                                                                                                             |
| 209   | 730178          | Ech.Adapter Kit (Incl.210 & 211)(As r equired)                                                                                                                                                                                                                                                             |
| 210   | 34102B          | Gasket, Exhaust (Use as required)                                                                                                                                                                                                                                                                          |
| 211   | 30196           | Screw, 5/16-18 x 3/4" (Use as require d)                                                                                                                                                                                                                                                                   |
| 238   | 730212          | Adapter Plate Kit (Optional) NOTE: If you are having mounting problems in using a HH100 thru0H180 inplace of a large frame competitivebrand, we would like to call your attention to 730212 adapter plate kit. The kit converts the bottom mounting system found on HH100 thru 0H180 to a top mounting sys |