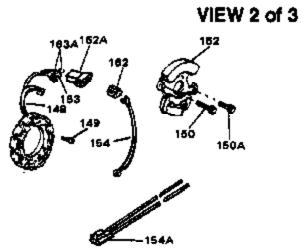

| Ref # | Part Number     | Qty | Description                                                                                                                                                                                                                                                                                              |
|-------|-----------------|-----|----------------------------------------------------------------------------------------------------------------------------------------------------------------------------------------------------------------------------------------------------------------------------------------------------------|
| 157   | 32031           |     | * Spacer, Steel (.010 thick) NOTE: Determine the gap between the cover and the machined surface on the cylinder, which can be from .001" up to .007", in which case no shim gaskets will be required. Use of gaskets must be limited to a combined total of .010" thick. Steel spacersmust be used as re |
| 158   | 610118          |     | Cover, Spark plug                                                                                                                                                                                                                                                                                        |
| 159   | 610750          |     | Grommet, Lead wire                                                                                                                                                                                                                                                                                       |
|       | 610408          |     | Nut, 8-32                                                                                                                                                                                                                                                                                                |
|       | 610908          |     | Terminal, Female                                                                                                                                                                                                                                                                                         |
|       | 33356           |     | Terminal                                                                                                                                                                                                                                                                                                 |
|       | 650760          |     | Screw, 8-32 x 3/8"                                                                                                                                                                                                                                                                                       |
|       | 28545           |     | Grommet, Plastic                                                                                                                                                                                                                                                                                         |
|       | 650890          |     | Washer, Lock                                                                                                                                                                                                                                                                                             |
|       | 26073           |     | Washer, Flat                                                                                                                                                                                                                                                                                             |
|       | 32039           |     | Switch, Stop                                                                                                                                                                                                                                                                                             |
|       | 33993A          |     | Dipstick (Incl. 190)                                                                                                                                                                                                                                                                                     |
|       | 33590           |     | "O" Ring                                                                                                                                                                                                                                                                                                 |
|       | 33992A<br>29443 |     | Tube, Oil filler                                                                                                                                                                                                                                                                                         |
|       | 31752           |     | Clip, Wire                                                                                                                                                                                                                                                                                               |
|       | 34346           |     | Decal, Air cleaner Decal, Instruction                                                                                                                                                                                                                                                                    |
|       | 34768           |     | Decal, Name                                                                                                                                                                                                                                                                                              |
|       | 631687          |     | Valve, Seat & Spring Assy.                                                                                                                                                                                                                                                                               |
|       | 632205          |     | Carburetor (Incl. 54 & 246) (Refer to Division 5, Section A, page 160 for breakdown) (Refer to Division 5, Section D for breakdown)                                                                                                                                                                      |
|       | 33516G<br>35075 |     | * Gasket Set (Incl. items marked *) "O" Ring Kit (Incl. Nos. items marked +)                                                                                                                                                                                                                             |