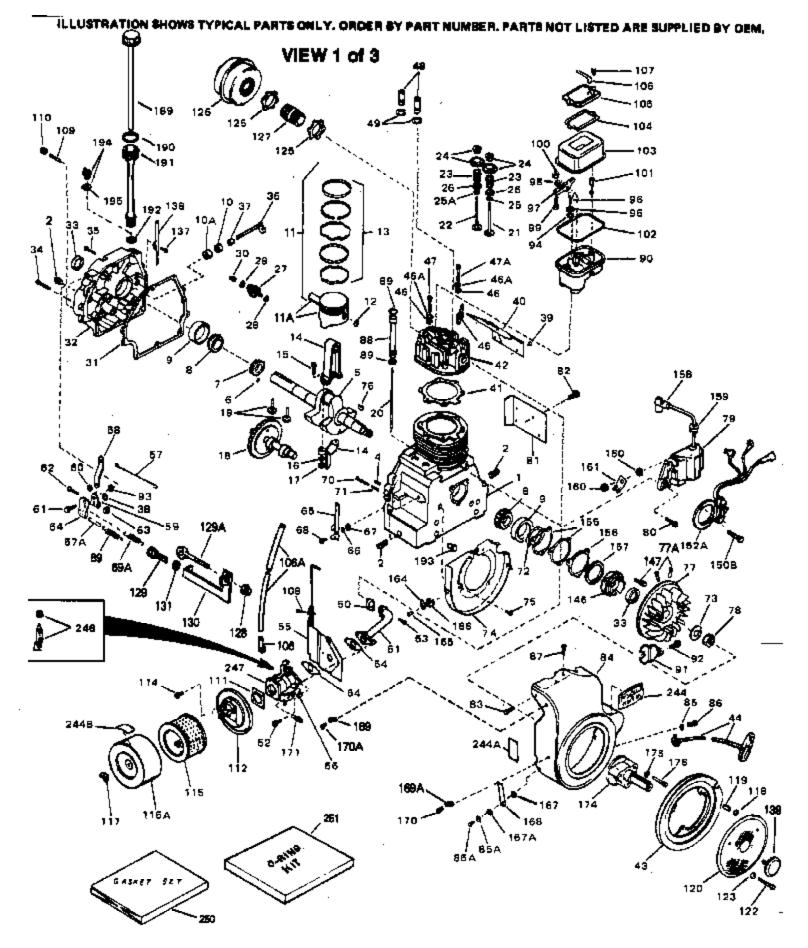

|                                                                                          | Part Number                                                                                                                                                                                                                                                                                                                                                               | Qty |                                                                                                                                                                                                                                                                                                                                                                                                                                                                                                                                                                                                        |
|------------------------------------------------------------------------------------------|---------------------------------------------------------------------------------------------------------------------------------------------------------------------------------------------------------------------------------------------------------------------------------------------------------------------------------------------------------------------------|-----|--------------------------------------------------------------------------------------------------------------------------------------------------------------------------------------------------------------------------------------------------------------------------------------------------------------------------------------------------------------------------------------------------------------------------------------------------------------------------------------------------------------------------------------------------------------------------------------------------------|
| 2<br>2<br>2<br>2<br>2<br>2<br>4                                                          | 33707A<br>31927<br>28483<br>9556<br>28534<br>27652<br>33390B                                                                                                                                                                                                                                                                                                              |     | Cylinder (Incl. 2, 4 & 33) (3-1/2" Bo re)<br>Pipe Plug, 3/8-18 sq. head (Use as re quired)<br>Pipe Plug (3/8-18 hex countersunk) (A s req.)<br>Pipe Plug (3/4-14 sq.hd.)(As req.)(Bu y local)<br>Pipe Plug (1/8-27 sq. hd.) (Use as re quired)<br>Pipe Plug(1/8-27 hex c/sunk headless) (As req)<br>Pin, Dowel<br>Crankshaft (Incl. 6 thru 9) NOTE: When using this<br>crankshaft to repair older units equipped with straight cut cam<br>and governor gears, it will be necessary to order 34751 helical<br>governor gear assembly and 34752 helical camshaft in order<br>to the complete the repair. |
| 7<br>8<br>9<br>11<br>11<br>11<br>11<br>11<br>11<br>11<br>11<br>11<br>11<br>11<br>11<br>1 | 29783<br>34692<br>31932<br>34513<br>34511<br>34512<br>34513<br>32238B<br>32239B<br>32240B<br>31919<br>32241<br>32242<br>32243<br>33093A<br>34384<br>32077<br>26073<br>28264<br>34384<br>32077<br>26073<br>28264<br>34752<br>33472<br>33471<br>33505<br>33645<br>33505<br>33645<br>33506<br>33646<br>33507<br>33508<br>33509<br>34410<br>33510<br>34751<br>650745<br>33510 |     |                                                                                                                                                                                                                                                                                                                                                                                                                                                                                                                                                                                                        |
| 30<br>31<br>32<br>33                                                                     | 31948<br>31956B<br>32580A<br>31950                                                                                                                                                                                                                                                                                                                                        |     | Spool, Governor<br>* Gasket, Cylinder cover<br>Cylinder Cover Assy.(Incl.2,33,36,37 & 38)<br>* Seal, Oil                                                                                                                                                                                                                                                                                                                                                                                                                                                                                               |
| 34<br>35<br>36<br>37                                                                     | 650451<br>650588<br>32425<br>32426<br>29193                                                                                                                                                                                                                                                                                                                               |     | Screw, 1/4-20 x 1"<br>Screw, 1/4-20 x 2"<br>Rod Assy., Governor<br>Spacer, Governor rod<br>Ring, Retaining                                                                                                                                                                                                                                                                                                                                                                                                                                                                                             |

|     | Part Number Qty |                                               |
|-----|-----------------|-----------------------------------------------|
|     | 650736          | Screw, 10-16 x 3/8"                           |
| 40  | 33495           | Cover, Cylinder head                          |
| 41  | 34225A          | * Gasket, Cylinder head                       |
| 42  | 34753           | Head, Cylinder                                |
|     | 31980           | Pulley, Starter                               |
|     | 32046           | Rope Assy., Starter                           |
|     | 33657           | Spark Plug (L-82C)                            |
|     |                 |                                               |
|     | 650691          | Washer, Flat                                  |
|     | 650690          | Washer, Belleville                            |
|     | 650746          | Screw, 5/16-18 x 1-3/8"                       |
|     | 650692          | Screw, 5/16-18 x 1-3/4"                       |
| 48  | 730218          | Valve Guide Kit (Incl. 49)                    |
| 49  | 792035          | Ring, Retaining                               |
| 50  | 33515A          | * Gasket, Intake pipe                         |
|     | 33475           | Pipe, Intake                                  |
|     | 650378          | Screw, Torx T-30, 5/16-18 x 1-1/8"            |
|     | 792028          | Screw, 5/16-18 x 7/8"                         |
|     |                 |                                               |
|     | 33476A          | * Gasket, Carburetor                          |
|     | 33477A          | Baffle, Air cleaner                           |
|     | 792075          | Nut, Lock 5/16-24 (Used in early prod uction) |
|     | 33478           | Link, Governor lever-to-throttle leve r       |
| 58  | 31963           | Lever, Governor                               |
| 59  | 31964           | Clamp, Governor lever                         |
|     | 650518          | Lockwasher, No. 10 E.T.                       |
|     | 30312           | Screw, 10-32 x 1/2"                           |
|     | 650544          | Screw, Torx T-25, 10-24 x 7/8"                |
|     | 7975            |                                               |
|     |                 | Nut, 10-24                                    |
|     | 31965           | Plate, Governor spring                        |
|     | 31984A          | Lever Assy., Control                          |
|     | 28558           | Washer, Wave                                  |
| 67  | 31966           | Bushing, Governor lever                       |
| 68  | 650597          | Screw, 10-24 x 5/8"                           |
| 69  | 31967           | Spring, Governor                              |
| 70  | 650591          | Screw, 10-24 x 2"                             |
|     | 33099           | Spring                                        |
|     | 32599           | "O" Ring (Incl. in 251)                       |
|     | 650666          | Washer, Lock                                  |
|     |                 |                                               |
|     | 32579           | Baffle, Blower housing                        |
|     | 650561          | Screw, 1/4-20 x 5/8"                          |
|     | 650592          | Key, Flywheel                                 |
| 77  | 610967          | Flywheel (w/ring gear)                        |
| 77A | 730201          | Trigger Pin Kit (Use as required)             |
| 78  | 650594          | Nut, Flywheel                                 |
|     | 610906          | Solid State Magneto (Incl. 158 thru 1 61)     |
|     | 650661          | Screw, 1/4-20 x 3/4"                          |
|     | 33479           | Extension, Blower housing                     |
|     |                 |                                               |
|     | 650751          | Screw, 1/4-20 x 7/16"                         |
|     | 33775A          | Blower Hsg.(Incl.218A,219)(For elec.s tarter) |
|     | 8274            | Washer, Lock                                  |
|     | 650624          | Screw, 5/16-24 x 9/16"                        |
| 86  | 650595          | Screw, 5/16-24 x 3/8"                         |
| 87  | 650752          | Screw, 1/4-20 x 7/16"                         |
|     | 35475           | Tube, Push rod                                |
|     | 33481           | * "O" Ring (Also Incl. in 251)                |
|     | 34754           | Housing, Rocker arm                           |
|     |                 |                                               |
|     | 33013           | Cover, Starter bubble                         |
| (1) | 650701          | Screw, 8-18 x 7/16"                           |
|     | 33484           | * "O" Ring (Also Incl. in 251)                |

|      | Part Number C |                 | escription                                                                                                                                                                                                                                         |
|------|---------------|-----------------|----------------------------------------------------------------------------------------------------------------------------------------------------------------------------------------------------------------------------------------------------|
|      | 32610A        |                 | Vasher, Flat<br>crow 1/4.20 x 20/32"                                                                                                                                                                                                               |
|      |               |                 | crew, 1/4-20 x 29/32"                                                                                                                                                                                                                              |
|      | 33485         |                 | rm, Rocker                                                                                                                                                                                                                                         |
|      | 33486         |                 |                                                                                                                                                                                                                                                    |
|      | 650755        |                 | crew, 1/4-20 x 3/4"                                                                                                                                                                                                                                |
|      | 650864        |                 | lut, Hex, 1/4-20                                                                                                                                                                                                                                   |
|      | 650756        |                 | tud, Rocker arm                                                                                                                                                                                                                                    |
|      | 33487         |                 | "O" Ring (Also Incl. in 251)                                                                                                                                                                                                                       |
|      | 33488         |                 | over, Rocker arm                                                                                                                                                                                                                                   |
|      | 31958A        |                 | Gasket, Breather (Also Incl. in 251)                                                                                                                                                                                                               |
|      | 33489         |                 | ody Assy., Breather                                                                                                                                                                                                                                |
|      | 33490         |                 | ube, Breather                                                                                                                                                                                                                                      |
|      | 30102         | * (             | Screw, 10-32 x 5/8" (Also Incl. in 25 1)                                                                                                                                                                                                           |
| 108  | 650738        | Sc              | crew, 1/4-20 x 5/8"                                                                                                                                                                                                                                |
| 111  | 35471         | * (             | Gasket, Air cleaner                                                                                                                                                                                                                                |
| 112  | 35472         | Br              | racket, Air cleaner                                                                                                                                                                                                                                |
| 114  | 650399        | Sc              | crew, 10-32 x 5/8"                                                                                                                                                                                                                                 |
| 115  | 32008         | El              | lement, Air cleaner                                                                                                                                                                                                                                |
| 116A | 32810         |                 | over, Air cleaner                                                                                                                                                                                                                                  |
|      | 650513        |                 | lut, Ŵing                                                                                                                                                                                                                                          |
|      | 31992         |                 | pacer, Screen                                                                                                                                                                                                                                      |
|      | 33776         |                 | creen, Pulley                                                                                                                                                                                                                                      |
|      | 650680        |                 | crew, 1/4-20 x 1-1/2"                                                                                                                                                                                                                              |
|      | 27070         |                 | /asher, Lock                                                                                                                                                                                                                                       |
|      | 650590        |                 | lut, Conduit                                                                                                                                                                                                                                       |
|      | 32043B        |                 | luffler                                                                                                                                                                                                                                            |
|      | 32143         |                 | lipple, Exhaust                                                                                                                                                                                                                                    |
|      | 32577         |                 | over, Cylinder NOTE: Determine the gap between the cover                                                                                                                                                                                           |
|      |               | ar<br>fro<br>re | nd the machined surface on the cylinder, which can be<br>om .001" up to .007", in which case no shim gaskets will be<br>equired. Use of gaskets must be limited to a combined total<br>f .010" thick. Steel spacersmust be used as required to eli |
| 147  | 792028        | S               | crew, 5/16-18 x 7/8"                                                                                                                                                                                                                               |
|      | 650399        |                 | crew, 10-32 x 5/8"                                                                                                                                                                                                                                 |
|      | 610965        |                 | tator Plate Assy.                                                                                                                                                                                                                                  |
|      | 31971         |                 | Gasket, Shim (.004/.005 thick) NOTE: Determine the gap                                                                                                                                                                                             |
| 100  | 515/1         |                 | etween the cover and the machined surface on the                                                                                                                                                                                                   |
|      |               |                 | ylinder, which can be from .001" up to .007", in which case                                                                                                                                                                                        |
|      |               | ,               | o shim gaskets will be required. Use of gaskets must be                                                                                                                                                                                            |
|      |               |                 | nited to a combined total of .010" thick. Steel                                                                                                                                                                                                    |
|      |               |                 | pacersmust be used a                                                                                                                                                                                                                               |
|      |               | sh              | Jacel Sinusi be used a                                                                                                                                                                                                                             |
| 156  | 31972         | * (             | Gasket, Shim (.005/.007 thick) NOTE: Determine the gap                                                                                                                                                                                             |
|      |               | be              | etween the cover and the machined surface on the                                                                                                                                                                                                   |
|      |               | Су              | ylinder, which can be from .001" up to .007", in which case                                                                                                                                                                                        |
|      |               | nc              | o shim gaskets will be required. Use of gaskets must be                                                                                                                                                                                            |
|      |               |                 | nited to a combined total of .010" thick. Steel                                                                                                                                                                                                    |
|      |               | SD              | pacersmust be used a                                                                                                                                                                                                                               |
|      | 00004         | •               |                                                                                                                                                                                                                                                    |
| 157  | 32031         |                 | Spacer, Steel (.010 thick) NOTE: Determine the gap                                                                                                                                                                                                 |
|      |               |                 | etween the cover and the machined surface on the                                                                                                                                                                                                   |
|      |               | -               | ylinder, which can be from .001" up to .007", in which case                                                                                                                                                                                        |
|      |               |                 | o shim gaskets will be required. Use of gaskets must be                                                                                                                                                                                            |
|      |               |                 | nited to a combined total of .010" thick. Steel                                                                                                                                                                                                    |
|      |               | sp              | pacersmust be used as re                                                                                                                                                                                                                           |
| 150  | 610118        | <u> </u>        | over, Spark plug                                                                                                                                                                                                                                   |
|      | 610750        |                 | Grower, Spark plug<br>Grommet, Lead wire                                                                                                                                                                                                           |
|      | 610408        |                 |                                                                                                                                                                                                                                                    |
| 100  |               | IN              | lut, 8-32                                                                                                                                                                                                                                          |

| Ref # | Part Number Qty | Description                                                  |
|-------|-----------------|--------------------------------------------------------------|
| 161   | 610908          | Terminal, Female                                             |
| 164   | 33356           | Terminal                                                     |
| 165   | 650760          | Screw, 8-32 x 3/8"                                           |
| 166   | 28545           | Grommet, Plastic                                             |
| 167   | 650890          | Washer, Lock                                                 |
| 167A  | 26073           | Washer, Flat                                                 |
| 168   | 32039           | Switch, Stop                                                 |
| 169A  | 27793           | Clip, Conduit                                                |
| 170   | 28942           | Screw, 10-32 x 3/8"                                          |
| 189   | 33993A          | Dipstick (Incl. 190)                                         |
| 190   | 33590           | "O" Ring                                                     |
| 191   | 33992A          | Tube, Oil filler                                             |
| 193   | 29443           | Clip, Wire                                                   |
| 244   | 34346           | Decal, Instruction                                           |
| 244A  | 34768           | Decal, Name                                                  |
| 244B  | 31752           | Decal, Air cleaner                                           |
| 246   | 631687          | Valve, Seat & Spring Assy.                                   |
| 247   | 632329          | Carburetor (Incl. 54 & 246) (Refer to Division 5, Section A, |
|       |                 | page 160 for breakdown) (Refer to Division 5, Section D for  |
|       |                 | breakdown)                                                   |
| 250   | 33516G          | * Gasket Set (Incl. items marked *)                          |
|       | 35075           | "O" Ring Kit (Incl. Nos. items marked +)                     |