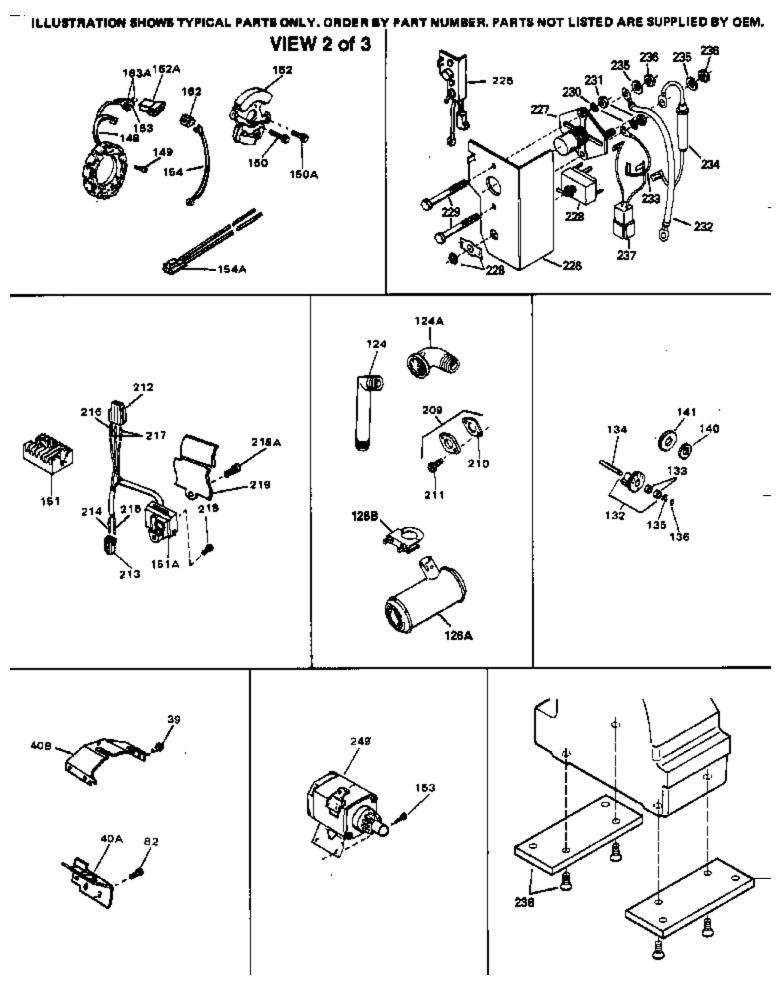

| Ref # | Part Number | Qty Description                                                                                                                                                                                                                                                                                                           |
|-------|-------------|---------------------------------------------------------------------------------------------------------------------------------------------------------------------------------------------------------------------------------------------------------------------------------------------------------------------------|
| 39    | 650736      | Screw, 10-16 x 3/8"                                                                                                                                                                                                                                                                                                       |
| 126A  | 35731       | Muffler (Incl. 126B)                                                                                                                                                                                                                                                                                                      |
| 141   |             | Gear, Counterbalance weight (Straight teeth) (For replacement see Ref. 132. Order correct kit for your enginemodel number.)                                                                                                                                                                                               |
| 153   | 792028      | Screw, 5/16-18 x 7/8"(Use w/32817 str .motor)                                                                                                                                                                                                                                                                             |
| 153   | 650781      | Screw,5/16-18 x 11/16"(Use w/33835 st r.motor)                                                                                                                                                                                                                                                                            |
| 209   | 730178      | Ech.Adapter Kit (Incl.210 & 211)(As r equired)                                                                                                                                                                                                                                                                            |
| 210   | 34102B      | Gasket, Exhaust (Use as required)                                                                                                                                                                                                                                                                                         |
| 211   | 30196       | Screw, 5/16-18 x 3/4" (Use as require d)                                                                                                                                                                                                                                                                                  |
| 238   | 730212      | Adapter Plate Kit (Optional) NOTE: If you are having<br>mounting problems in using a HH100 thru0H180 inplace of a<br>large frame competitivebrand, we would like to call your<br>attention to 730212 adapter plate kit. The kit converts the<br>bottom mounting system found on HH100 thru 0H180 to a<br>top mounting sys |