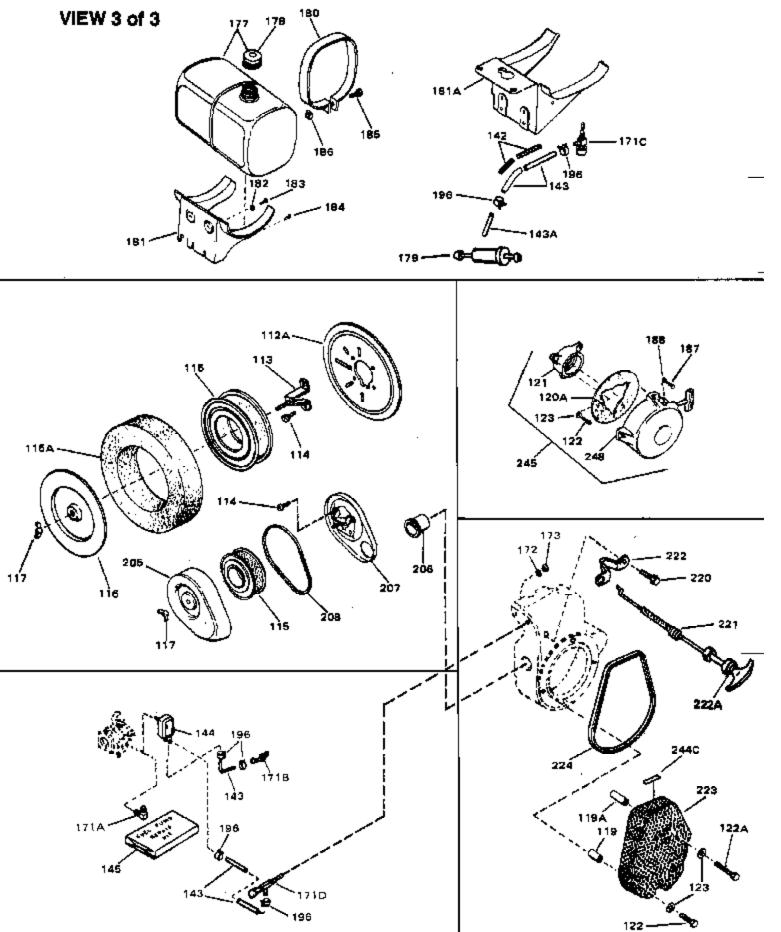

ILLUSTRATION SHOWS TYPICAL PARTS ONLY. ORDER BY PART NUMBER. PARTS NOT LISTED ARE SUPPLIED BY DEM.

| Ref # | Part Number Qt | / Description                                                                 |
|-------|----------------|-------------------------------------------------------------------------------|
| 114   | 650399         | Screw, 10-32 x 5/8"                                                           |
| 115   | 32008          | Element, Air cleaner                                                          |
| 117   | 650513         | Nut, Wing                                                                     |
| 119   | 31992          | Spacer, Screen                                                                |
| 122   | 650680         | Screw, 1/4-20 x 1-1/2"                                                        |
| 123   | 27070          | Washer, Lock                                                                  |
| 143   | 29774          | Fuel Line (Braided 8.25")(21 cm)(As r equired)                                |
| 143   | 30705          | Fuel Line (Braided 16")(41 cm)(As req uired)                                  |
| 143   | 30962          | Fuel Line (Braided 32")(81 cm)(As req uired)                                  |
| 144   | 34392A         | Pump, Impulse fuel                                                            |
| 145   | 33010          | Repair Kit, Impulse fuel pump                                                 |
| 171C  | 29683          | Valve, Fuel strainer & shut-off                                               |
| 171A  | 28566          | Fitting, Fuel line                                                            |
| 177   | 33979          | Fuel Tank (Incl. 178)                                                         |
| 178   | 410144B        | Fuel Cap (White Plastic)(Std)(As requ ired)                                   |
| 178   | 34210          | Fuel Cap (Red Plastic) (Spurt resistant, High profile) (Use as required)      |
| 180   | 33980          | Strap, Fuel tank                                                              |
|       | 33978          | Bracket, Fuel tank                                                            |
|       | 650787         | Washer, Belleville                                                            |
| 183   | 650786         | Screw, 1/4-20 x 5/8"                                                          |
| 184   | 650785         | Screw, 5/16-18 x 5/8"                                                         |
|       | 650488         | Screw, 1/4-20 x 1-1/4"                                                        |
|       | 650456         | Nut, Lock                                                                     |
|       | 26460          | Clamp, Fuel line (Use as required)                                            |
|       | 730134         | Rewind Starter Kit (Incl.120A, 121, 122, 187, 188 & 248)<br>(Use as required) |