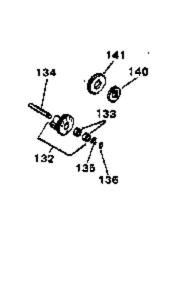

## VIEW 2 of 3

| Ref # | Part Number | Qty | Description                                                                                                                                                                                                                                                                                                |
|-------|-------------|-----|------------------------------------------------------------------------------------------------------------------------------------------------------------------------------------------------------------------------------------------------------------------------------------------------------------|
| 39    | 650736      |     | Screw, 10-16 x 3/8"                                                                                                                                                                                                                                                                                        |
| 126A  | 35731       |     | Muffler (Incl. 126B)                                                                                                                                                                                                                                                                                       |
| 141   |             |     | Gear, Counterbalance weight (Straight teeth) (For replacement see Ref. 132. Order correct kit for your enginemodel number.)                                                                                                                                                                                |
| 153   | 792028      |     | Screw, 5/16-18 x 7/8"(Use w/32817 str .motor)                                                                                                                                                                                                                                                              |
| 153   | 650781      |     | Screw,5/16-18 x 11/16"(Use w/33835 st r.motor)                                                                                                                                                                                                                                                             |
| 209   | 730178      |     | Ech.Adapter Kit (Incl.210 & 211)(As r equired)                                                                                                                                                                                                                                                             |
| 210   | 34102B      |     | Gasket, Exhaust (Use as required)                                                                                                                                                                                                                                                                          |
| 211   | 30196       |     | Screw, 5/16-18 x 3/4" (Use as require d)                                                                                                                                                                                                                                                                   |
| 238   | 730212      |     | Adapter Plate Kit (Optional) NOTE: If you are having mounting problems in using a HH100 thru0H180 inplace of a large frame competitivebrand, we would like to call your attention to 730212 adapter plate kit. The kit converts the bottom mounting system found on HH100 thru 0H180 to a top mounting sys |