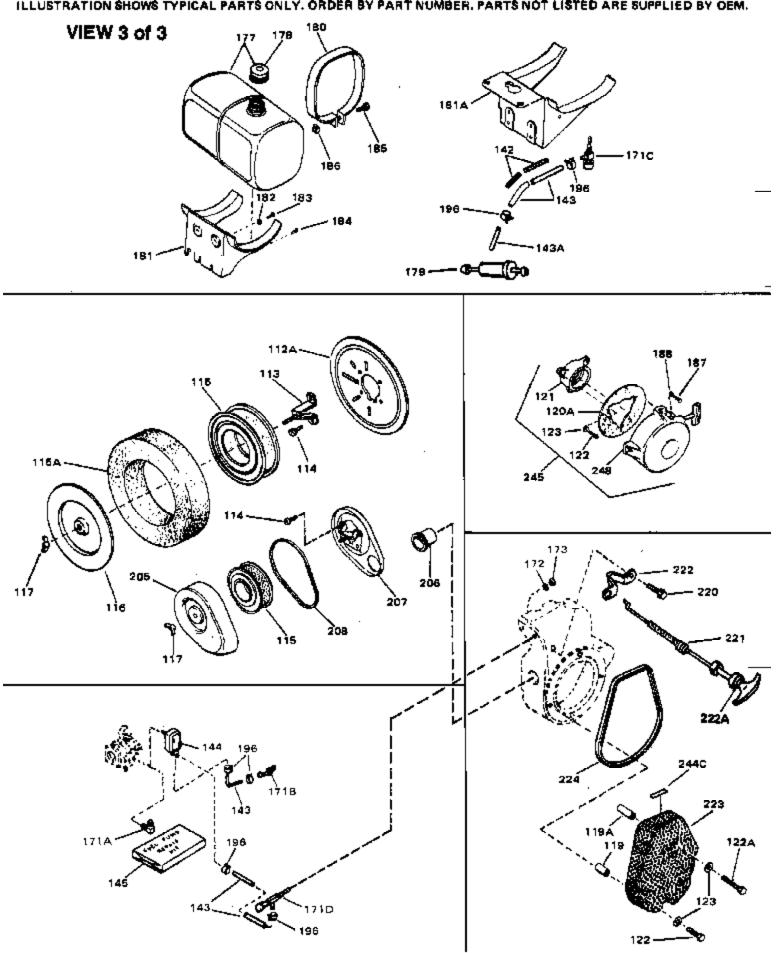

## ILLUSTRATION SHOWS TYPICAL PARTS ONLY. ORDER BY PART NUMBER, PARTS NOT LISTED ARE SUPPLIED BY DEM.

| Part Number | Qty                                                                                                                                                                           | Description                                                                                                                                                |
|-------------|-------------------------------------------------------------------------------------------------------------------------------------------------------------------------------|------------------------------------------------------------------------------------------------------------------------------------------------------------|
| 650399      |                                                                                                                                                                               | Screw, 10-32 x 5/8"                                                                                                                                        |
| 32008       |                                                                                                                                                                               | Element, Air cleaner                                                                                                                                       |
| 650513      |                                                                                                                                                                               | Nut, Wing                                                                                                                                                  |
| 31992       |                                                                                                                                                                               | Spacer, Screen                                                                                                                                             |
| 650680      |                                                                                                                                                                               | Screw, 1/4-20 x 1-1/2"                                                                                                                                     |
| 27070       |                                                                                                                                                                               | Washer, Lock                                                                                                                                               |
| 29774       |                                                                                                                                                                               | Fuel Line (Braided 8.25")(21 cm)(As r equired)                                                                                                             |
| 30705       |                                                                                                                                                                               | Fuel Line (Braided 16")(41 cm)(As req uired)                                                                                                               |
|             |                                                                                                                                                                               | Fuel Line (Braided 32")(81 cm)(As req uired)                                                                                                               |
| 33715       |                                                                                                                                                                               | Pump, Impulse fuel                                                                                                                                         |
|             |                                                                                                                                                                               | Repair Kit, Impulse fuel pump                                                                                                                              |
|             |                                                                                                                                                                               | Valve, Fuel strainer & shut-off                                                                                                                            |
|             |                                                                                                                                                                               | Fitting, Fuel pump                                                                                                                                         |
|             |                                                                                                                                                                               | Fuel Tank (Incl. 178)                                                                                                                                      |
|             |                                                                                                                                                                               | Fuel Cap (White Plastic)(Std)(As requ ired)                                                                                                                |
| 34210       |                                                                                                                                                                               | Fuel Cap (Red Plastic) (Spurt resistant, High profile) (Use as                                                                                             |
|             |                                                                                                                                                                               | required)                                                                                                                                                  |
| 33980       |                                                                                                                                                                               | Strap, Fuel tank                                                                                                                                           |
|             |                                                                                                                                                                               | Bracket, Fuel tank                                                                                                                                         |
|             |                                                                                                                                                                               | Washer, Belleville                                                                                                                                         |
| 650786      |                                                                                                                                                                               | Screw, 1/4-20 x 5/8"                                                                                                                                       |
| 650785      |                                                                                                                                                                               | Screw, 5/16-18 x 5/8"                                                                                                                                      |
|             |                                                                                                                                                                               | Screw, 1/4-20 x 1-1/4"                                                                                                                                     |
|             |                                                                                                                                                                               | Nut, Lock                                                                                                                                                  |
| 26460       |                                                                                                                                                                               | Clamp, Fuel line (Use as required)                                                                                                                         |
| 730134      |                                                                                                                                                                               | Rewind Starter Kit (Incl.120A, 121, 122, 187, 188 & 248)                                                                                                   |
|             |                                                                                                                                                                               | (Use as required)                                                                                                                                          |
|             | Part Number 650399 32008 650513 31992 650680 27070 29774 30705 30962 33715 33010 29683 32958 33979 410144B 34210  33980 33978 650787 650786 650785 650488 650456 26460 730134 | 650399 32008 650513 31992 650680 27070 29774 30705 30962 33715 33010 29683 32958 33979 410144B 34210  33980 33978 650787 650786 650785 650488 650456 26460 |