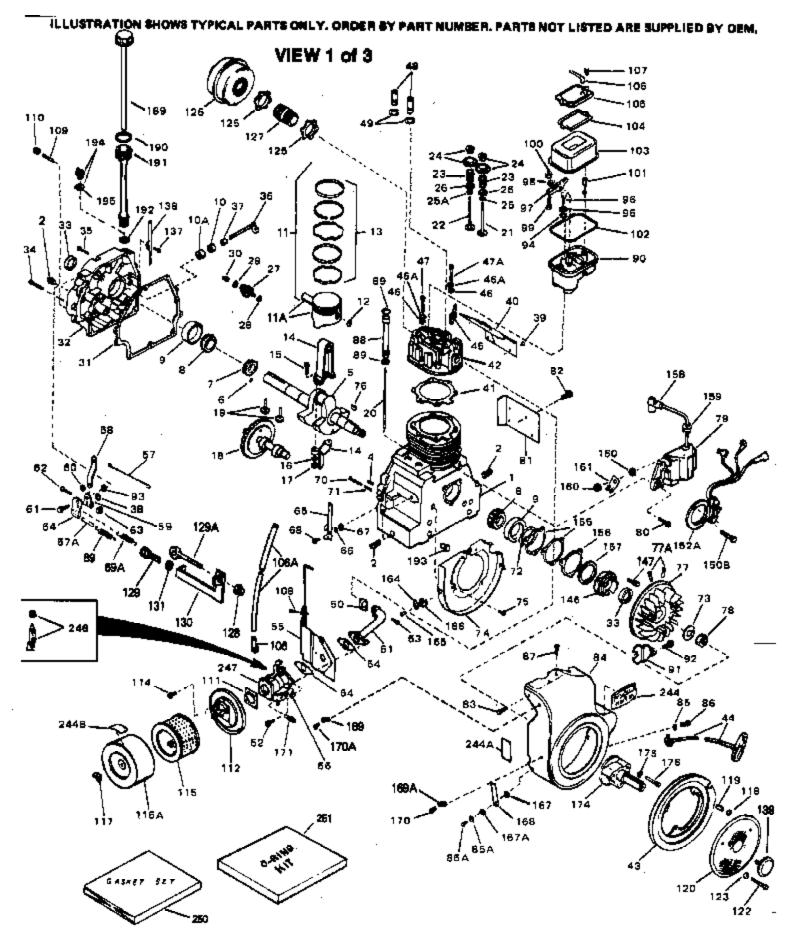

| Def # Dest Novelon    | Description                                                     |
|-----------------------|-----------------------------------------------------------------|
| Ref # Part Number Qty |                                                                 |
| 1 33707A<br>2 31927   | Cylinder (Incl. 2, 4 & 33) (3-1/2" Bo re)                       |
|                       | Pipe Plug, 3/8-18 sq. head (Use as re quired)                   |
| 2 28483               | Pipe Plug (3/8-18 hex countersunk) (A s req.)                   |
| 2                     | Pipe Plug (3/4-14 sq.hd.)(As req.)(Bu y local)                  |
| 2 9556                | Pipe Plug (1/8-27 sq. hd.) (Use as re quired)                   |
| 2 28534               | Pipe Plug(1/8-27 hex c/sunk headless) (As req)                  |
| 4 27652               | Pin, Dowel                                                      |
| 5 33423B              | Crankshaft (Incl. 6 thru 9) NOTE: When using this               |
|                       | crankshaft to repair older units equippedwith straight cut cam  |
|                       | and governor gears, it will be necessary to order 34751 helical |
|                       | governor gear assembly and 34752 helical camshaft in order      |
|                       | to the complete the repair.                                     |
| 6 29783               | Pin, Crankshaft gear                                            |
| 7 34692               | Gear Crankshaft (Helical)                                       |
| 8 31932               | Bearing, Tapered roller                                         |
| 9 31928               | Cup, Bearing                                                    |
| 10 34222              | Bearing, Needle                                                 |
| 10A 34223             | Bearing & Seal Assy., Needle                                    |
| 11A 32238B            | Piston & Pin Ass'y. (Std.)(3-1/2")(In cl.12)                    |
| 11A 32239B            | Piston & Pin Ass'y. (.010" OS) (Incl. 12)                       |
| 11A 32240B            | Piston & Pin Ass'y. (.020 " OS) (Incl . 12)                     |
| 11 34511              | Piston, Pin & Ring Set (Std.) (3-1/2" Bore)                     |
| 11 34512              | Piston, Pin & Ring Set (.010" OS)                               |
| 11 34513              | Piston, Pin & Ring Set (.020" OS)                               |
| 12 31919              | Ring, Piston pin retaining                                      |
| 13 32241              | Ring Set (Std.) (3-1/2" Bore)                                   |
| 13 32242              | Ring Set (.010" OS)                                             |
| 13 32243              | Ring Set (.020" OS)                                             |
| 14 33093A             | Connecting Rod Assy.(Std.)(Incl.15, 1 6 & 17)                   |
| 14 34383              | Connecting Rod Assy.(.010" US)(Incl.1 5,16,17)                  |
| 14 34384              | Connecting Rod Assy.(.020" US)(Incl.1 5,16.17)                  |
| 15 32077              | Bolt, Connecting rod                                            |
| 16 26073              | Washer, Connecting rod                                          |
| 17 28264              | Nut Assy.                                                       |
| 18 34752              | Camshaft (MCR) (Helical)                                        |
| 19 33472              | Lifter, Valve                                                   |
| 20 33471              | Rod, Push                                                       |
| 21 33505              | Intake Valve (Std.)                                             |
| 21 33645              | Intake Valve (1/32" OS)                                         |
| 22 33506              | Exhaust Valve (Std.)                                            |
| 22 33646<br>23 33507  | Exhaust Valve (1/32" OS)                                        |
| 24 33508              | Spring, Valve<br>Retainer & Cap Set, Keeper valve               |
| 25A 34410             | * "O" Ring (Exhaust only) (Also Incl. i n 251)                  |
| 25 33509              | * "O" Ring (Intake only) (Also Incl. in 251)                    |
| 26 33510              | Cap, Valve                                                      |
| 27 34751              | Governor Gear Ass'y. (Helical)                                  |
| 28 650745             | Washer, Flat                                                    |
| 29 35479              | Washer, Flat (Use with 35322 spool)                             |
| 30 35322              | Spool, Governor                                                 |
| 31 31956B             | * Gasket, Cylinder cover                                        |
| 32 34095              | Cylinder Cover Ass'y. (Incl. 2, 10, 10A, 33, 36, 37, 38, 93,    |
| 02 01000              | 194 & 195)                                                      |
| 33 31950              | * Seal, Oil                                                     |
| 34 650451             | Screw, 1/4-20 x 1"                                              |
| 35 650588             | Screw, 1/4-20 x 2"                                              |
| 36 32425              | Rod Assy., Governor                                             |
|                       |                                                                 |

| Ref # | Part Number Qty  | Description                                   |
|-------|------------------|-----------------------------------------------|
|       | 32426            | Spacer, Governor rod                          |
|       | 29193            | Ring, Retaining                               |
|       | 650736           | Screw, 10-16 x 3/8"                           |
|       | 33495            | Cover, Cylinder head                          |
|       | 34225A           | * Gasket, Cylinder head                       |
|       | 34753            | Head, Cylinder                                |
|       | 31980            | Pulley, Starter                               |
|       | 32046            | Rope Assy., Starter                           |
|       | 35552            | Spark Plug (RL-82C)                           |
|       | 650691           | Washer, Flat                                  |
|       | 650690           | Washer, Belleville                            |
|       | 650692           | Screw, 5/16-18 x 1-3/4"                       |
|       | 650746           | Screw, 5/16-18 x 1-3/8"                       |
|       | 730218           | Valve Guide Kit (Incl. 49)                    |
|       | 792035           | Ring, Retaining                               |
|       | 33515A           | * Gasket, Intake pipe                         |
|       | 33475            | Pipe, Intake                                  |
|       | 650378           | Screw, Torx T-30, 5/16-18 x 1-1/8"            |
|       | 792028           |                                               |
|       | 33476A           | Screw, 5/16-18 x 7/8"  * Gocket Corburator    |
|       |                  | * Gasket, Carburetor Baffle, Air cleaner      |
|       | 33477A<br>702075 | ,                                             |
|       | 792075           | Nut, Lock 5/16-24 (Used in early prod uction) |
|       | 33983            | Link, Governor lever-to-throttle leve r       |
|       | 33478            | Link, Governor lever-to-throttle leve r       |
|       | 31963            | Lever, Governor                               |
|       | 31964            | Clamp, Governor lever                         |
|       | 650518           | Lockwasher, No. 10 E.T.                       |
|       | 30312            | Screw, 10-32 x 1/2"                           |
|       | 650544           | Screw, Torx T-25, 10-24 x 7/8"                |
|       | 7975             | Nut, 10-24                                    |
|       | 31965            | Plate, Governor spring                        |
|       | 34456            | Lever Assy., Control                          |
|       | 31966            | Bushing, Governor lever                       |
|       | 650597           | Screw, 10-24 x 5/8"                           |
|       | 34458            | Spring, Governor                              |
|       | 34458            | Spring, Governor                              |
|       | 650591           | Screw, 10-24 x 2"                             |
|       | 33099            | Spring                                        |
|       | 32599            | "O" Ring (Incl. in 251)                       |
|       | 650666           | Washer, Lock                                  |
|       | 32579            | Baffle, Blower housing                        |
|       | 650561           | Screw, 1/4-20 x 5/8"                          |
|       | 650592           | Key, Flywheel                                 |
|       | 730201           | Trigger Pin Kit (Use as required)             |
|       | 610967           | Flywheel (w/ring gear)                        |
|       | 650594           | Nut, Flywheel                                 |
|       | 610906           | Solid State Magneto (Incl. 158 thru 1 61)     |
|       | 650661           | Screw, 1/4-20 x 3/4"                          |
|       | 33479            | Extension, Blower housing                     |
|       | 650751           | Screw, 1/4-20 x 7/16"                         |
|       | 34314B           | Blower Hsg.(Incl.218A,219)(For elec.s tarter) |
|       | 8274             | Washer, Lock                                  |
|       | 650624           | Screw, 5/16-24 x 9/16"                        |
|       | 650595           | Screw, 5/16-24 x 3/8"                         |
|       | 650752           | Screw, 1/4-20 x 7/16"                         |
| 88    | 35475            | Tube, Push rod                                |
| 89    | 33481            | * "O" Ring (Also Incl. in 251)                |
| 90    | 34754            | Housing, Rocker arm                           |
|       |                  |                                               |

|     | Dort Ni web or         | ١4. | Description                                                   |
|-----|------------------------|-----|---------------------------------------------------------------|
|     | Part Number Q<br>33013 | ιy  | Description Cover Starter hubble                              |
|     |                        |     | Cover, Starter bubble                                         |
|     | 650701                 |     | Screw, 8-18 x 7/16"                                           |
|     | 8345                   |     | Washer, Flat * "O" Ping (Alac Incl. in 251)                   |
|     | 33484                  |     | * "O" Ring (Also Incl. in 251)                                |
|     | 650168                 |     | Washer, Flat                                                  |
|     | 32610A                 |     | Screw, 1/4-20 x 29/32"                                        |
|     | 33485                  |     | Arm, Rocker                                                   |
|     | 33486                  |     | Ring, Retaining                                               |
|     | 650755                 |     | Screw, 1/4-20 x 3/4"                                          |
|     | 650864                 |     | Nut, Hex, 1/4-20                                              |
| 101 | 650756                 |     | Stud, Rocker arm                                              |
| 102 | 33487                  |     | * "O" Ring (Also Incl. in 251)                                |
| 103 | 33488                  |     | Cover, Rocker arm                                             |
| 104 | 31958A                 |     | * Gasket, Breather (Also Incl. in 251)                        |
| 105 | 33489                  |     | Body Assy., Breather                                          |
| 106 | 33490                  |     | Tube, Breather                                                |
| 107 | 30102                  |     | * Screw, 10-32 x 5/8" (Also Incl. in 25 1)                    |
|     | 650738                 |     | Screw, 1/4-20 x 5/8"                                          |
|     | 35471                  |     | * Gasket, Air cleaner                                         |
|     | 35472                  |     | Bracket, Air cleaner                                          |
|     | 650399                 |     | Screw, 10-32 x 5/8"                                           |
|     | 32008                  |     | Element, Air cleaner                                          |
|     | 32810                  |     | Cover, Air cleaner                                            |
|     | 650513                 |     | Nut, Wing                                                     |
|     | 31992                  |     |                                                               |
|     |                        |     | Spacer, Screen                                                |
|     | 33776                  |     | Screen, Pulley                                                |
|     | 650680                 |     | Screw, 1/4-20 x 1-1/2"                                        |
|     | 27070                  |     | Washer, Lock                                                  |
|     | 33450                  |     | Nut, Lock, 10-32                                              |
|     | 30845A                 |     | Bolt, Governor spring adj.                                    |
|     | 650488                 |     | Screw, 1/4-20 x 1-1/4"                                        |
|     | 34457                  |     | Bracket, Control                                              |
|     | 650168                 |     | Washer, Flat                                                  |
| 146 | 32577                  |     | Cover, Cylinder NOTE: Determine the gap between the cover     |
|     |                        |     | and the machined surface on the cylinder, which can be        |
|     |                        |     | from .001" up to .007", in which case no shim gaskets will be |
|     |                        |     | required. Use of gaskets must be limited to a combined total  |
|     |                        |     | of .010" thick. Steel spacersmust be used as required to eli  |
| 147 | 792028                 |     | Screw, 5/16-18 x 7/8"                                         |
|     | 650399                 |     | Screw, 10-32 x 5/8"                                           |
|     | 610965                 |     | Stator Plate Assy.                                            |
|     | 31971                  |     | * Gasket, Shim (.004/.005 thick) NOTE: Determine the gap      |
| 100 | 31971                  |     | between the cover and the machined surface on the             |
|     |                        |     |                                                               |
|     |                        |     | cylinder, which can be from .001" up to .007", in which case  |
|     |                        |     | no shim gaskets will be required. Use of gaskets must be      |
|     |                        |     | limited to a combined total of .010" thick. Steel             |
|     |                        |     | spacersmust be used a                                         |
| 156 | 31972                  |     | * Gasket, Shim (.005/.007 thick) NOTE: Determine the gap      |
| 100 | <del></del>            |     | between the cover and the machined surface on the             |
|     |                        |     | cylinder, which can be from .001" up to .007", in which case  |
|     |                        |     | no shim gaskets will be required. Use of gaskets must be      |
|     |                        |     | limited to a combined total of .010" thick. Steel             |
|     |                        |     | spacersmust be used a                                         |
|     |                        |     | ορασσιστιασί να ασσα α                                        |
|     |                        |     |                                                               |

| Ref # | Part Number     | Qty | Description                                                                                                                                                                                                                                                                                              |
|-------|-----------------|-----|----------------------------------------------------------------------------------------------------------------------------------------------------------------------------------------------------------------------------------------------------------------------------------------------------------|
| 157   | 32031           | •   | * Spacer, Steel (.010 thick) NOTE: Determine the gap between the cover and the machined surface on the cylinder, which can be from .001" up to .007", in which case no shim gaskets will be required. Use of gaskets must be limited to a combined total of .010" thick. Steel spacersmust be used as re |
| 158   | 610118          |     | Cover, Spark plug                                                                                                                                                                                                                                                                                        |
| 159   | 610750          |     | Grommet, Lead wire                                                                                                                                                                                                                                                                                       |
|       | 610408          |     | Nut, 8-32                                                                                                                                                                                                                                                                                                |
|       | 610908          |     | Terminal, Female                                                                                                                                                                                                                                                                                         |
|       | 33356           |     | Terminal                                                                                                                                                                                                                                                                                                 |
|       | 650760          |     | Screw, 8-32 x 3/8"                                                                                                                                                                                                                                                                                       |
|       | 28545           |     | Grommet, Plastic                                                                                                                                                                                                                                                                                         |
|       | 650890          |     | Washer, Lock                                                                                                                                                                                                                                                                                             |
|       | 26073           |     | Washer, Flat                                                                                                                                                                                                                                                                                             |
|       | 32039           |     | Switch, Stop                                                                                                                                                                                                                                                                                             |
|       | 33993A          |     | Dipstick (Incl. 190)                                                                                                                                                                                                                                                                                     |
|       | 33590<br>33992A |     | "O" Ring<br>Tube, Oil filler                                                                                                                                                                                                                                                                             |
|       | 29443           |     | Clip, Wire                                                                                                                                                                                                                                                                                               |
|       | 34346           |     | Decal, Instruction                                                                                                                                                                                                                                                                                       |
|       | 35532           |     | Decal, Name                                                                                                                                                                                                                                                                                              |
|       | 31752           |     | Decal, Air cleaner                                                                                                                                                                                                                                                                                       |
|       | 631687          |     | Valve, Seat & Spring Assy.                                                                                                                                                                                                                                                                               |
|       | 632456          |     | Carburetor (Incl. 54 & 246) (Refer to Division 5, Section A, page 204 for breakdown) (Refer to Division 5, Section D for breakdown)                                                                                                                                                                      |
|       | 33516G<br>35075 |     | * Gasket Set (Incl. items marked *) "O" Ring Kit (Incl. Nos. items marked +)                                                                                                                                                                                                                             |