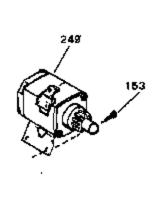

## VIEW 2 of 3

| Ref # | Part Number | Qty | Description                                                                                                                                                                                                                                                                                                |
|-------|-------------|-----|------------------------------------------------------------------------------------------------------------------------------------------------------------------------------------------------------------------------------------------------------------------------------------------------------------|
| 39    | 650736      |     | Screw, 10-16 x 3/8"                                                                                                                                                                                                                                                                                        |
| 126A  | 35731       |     | Muffler (Incl. 126B)                                                                                                                                                                                                                                                                                       |
| 141   |             |     | Gear, Counterbalance weight (Straight teeth) (For replacement see Ref. 132. Order correct kit for your enginemodel number.)                                                                                                                                                                                |
| 153   | 792028      |     | Screw, 5/16-18 x 7/8"(Use w/32817 str .motor)                                                                                                                                                                                                                                                              |
| 153   | 650781      |     | Screw,5/16-18 x 11/16"(Use w/33835 st r.motor)                                                                                                                                                                                                                                                             |
| 209   | 730178      |     | Ech.Adapter Kit (Incl.210 & 211)(As r equired)                                                                                                                                                                                                                                                             |
| 210   | 34102B      |     | Gasket, Exhaust (Use as required)                                                                                                                                                                                                                                                                          |
| 211   | 30196       |     | Screw, 5/16-18 x 3/4" (Use as require d)                                                                                                                                                                                                                                                                   |
| 238   | 730212      |     | Adapter Plate Kit (Optional) NOTE: If you are having mounting problems in using a HH100 thru0H180 inplace of a large frame competitivebrand, we would like to call your attention to 730212 adapter plate kit. The kit converts the bottom mounting system found on HH100 thru 0H180 to a top mounting sys |