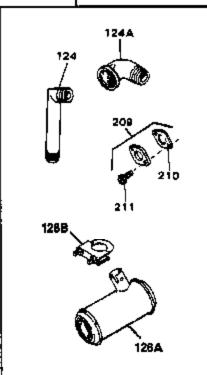

## VIEW 2 of 3

| Ref # | Part Number | Qty | Description                                                                                                                                                                                                                                                                                                |
|-------|-------------|-----|------------------------------------------------------------------------------------------------------------------------------------------------------------------------------------------------------------------------------------------------------------------------------------------------------------|
| 39    | 650736      |     | Screw, 10-16 x 3/8"                                                                                                                                                                                                                                                                                        |
| 126A  | 35731       |     | Muffler (Incl. 126B)                                                                                                                                                                                                                                                                                       |
| 141   |             |     | Gear, Counterbalance weight (Straight teeth) (For replacement see Ref. 132. Order correct kit for your enginemodel number.)                                                                                                                                                                                |
| 153   | 792028      |     | Screw, 5/16-18 x 7/8"(Use w/32817 str .motor)                                                                                                                                                                                                                                                              |
| 153   | 650781      |     | Screw,5/16-18 x 11/16"(Use w/33835 st r.motor)                                                                                                                                                                                                                                                             |
| 209   | 730178      |     | Ech.Adapter Kit (Incl.210 & 211)(As r equired)                                                                                                                                                                                                                                                             |
| 210   | 34102B      |     | Gasket, Exhaust (Use as required)                                                                                                                                                                                                                                                                          |
| 211   | 30196       |     | Screw, 5/16-18 x 3/4" (Use as require d)                                                                                                                                                                                                                                                                   |
| 238   | 730212      |     | Adapter Plate Kit (Optional) NOTE: If you are having mounting problems in using a HH100 thru0H180 inplace of a large frame competitivebrand, we would like to call your attention to 730212 adapter plate kit. The kit converts the bottom mounting system found on HH100 thru 0H180 to a top mounting sys |