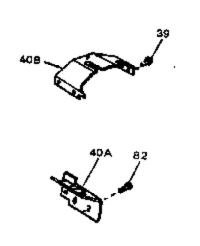

## VIEW 2 of 3

| Ref # | Part Number | Qty | Description                                                                                                                                                                                                                                                                                                |
|-------|-------------|-----|------------------------------------------------------------------------------------------------------------------------------------------------------------------------------------------------------------------------------------------------------------------------------------------------------------|
| 39    | 650736      |     | Screw, 10-16 x 3/8"                                                                                                                                                                                                                                                                                        |
| 126A  | 35731       |     | Muffler (Incl. 126B)                                                                                                                                                                                                                                                                                       |
| 141   |             |     | Gear, Counterbalance weight (Straight teeth) (For replacement see Ref. 132. Order correct kit for your enginemodel number.)                                                                                                                                                                                |
| 153   | 792028      |     | Screw, 5/16-18 x 7/8"(Use w/32817 str .motor)                                                                                                                                                                                                                                                              |
| 153   | 650781      |     | Screw,5/16-18 x 11/16"(Use w/33835 st r.motor)                                                                                                                                                                                                                                                             |
| 209   | 730178      |     | Ech.Adapter Kit (Incl.210 & 211)(As r equired)                                                                                                                                                                                                                                                             |
| 210   | 34102B      |     | Gasket, Exhaust (Use as required)                                                                                                                                                                                                                                                                          |
| 211   | 30196       |     | Screw, 5/16-18 x 3/4" (Use as require d)                                                                                                                                                                                                                                                                   |
| 238   | 730212      |     | Adapter Plate Kit (Optional) NOTE: If you are having mounting problems in using a HH100 thru0H180 inplace of a large frame competitivebrand, we would like to call your attention to 730212 adapter plate kit. The kit converts the bottom mounting system found on HH100 thru 0H180 to a top mounting sys |