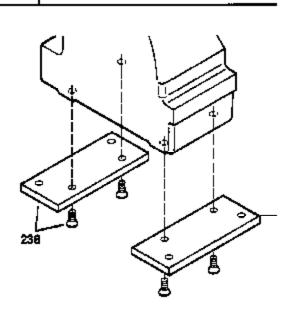

## VIEW 2 of 3

| Ref # | Part Number | Qty | Description                                                                                                                                                                                                                                                                                                |
|-------|-------------|-----|------------------------------------------------------------------------------------------------------------------------------------------------------------------------------------------------------------------------------------------------------------------------------------------------------------|
| 39    | 650736      |     | Screw, 10-16 x 3/8"                                                                                                                                                                                                                                                                                        |
| 126A  | 35731       |     | Muffler (Incl. 126B)                                                                                                                                                                                                                                                                                       |
| 141   |             |     | Gear, Counterbalance weight (Straight teeth) (For replacement see Ref. 132. Order correct kit for your enginemodel number.)                                                                                                                                                                                |
| 153   | 792028      |     | Screw, 5/16-18 x 7/8"(Use w/32817 str .motor)                                                                                                                                                                                                                                                              |
| 153   | 650781      |     | Screw,5/16-18 x 11/16"(Use w/33835 st r.motor)                                                                                                                                                                                                                                                             |
| 209   | 730178      |     | Ech.Adapter Kit (Incl.210 & 211)(As r equired)                                                                                                                                                                                                                                                             |
| 210   | 34102B      |     | Gasket, Exhaust (Use as required)                                                                                                                                                                                                                                                                          |
| 211   | 30196       |     | Screw, 5/16-18 x 3/4" (Use as require d)                                                                                                                                                                                                                                                                   |
| 238   | 730212      |     | Adapter Plate Kit (Optional) NOTE: If you are having mounting problems in using a HH100 thru0H180 inplace of a large frame competitivebrand, we would like to call your attention to 730212 adapter plate kit. The kit converts the bottom mounting system found on HH100 thru 0H180 to a top mounting sys |