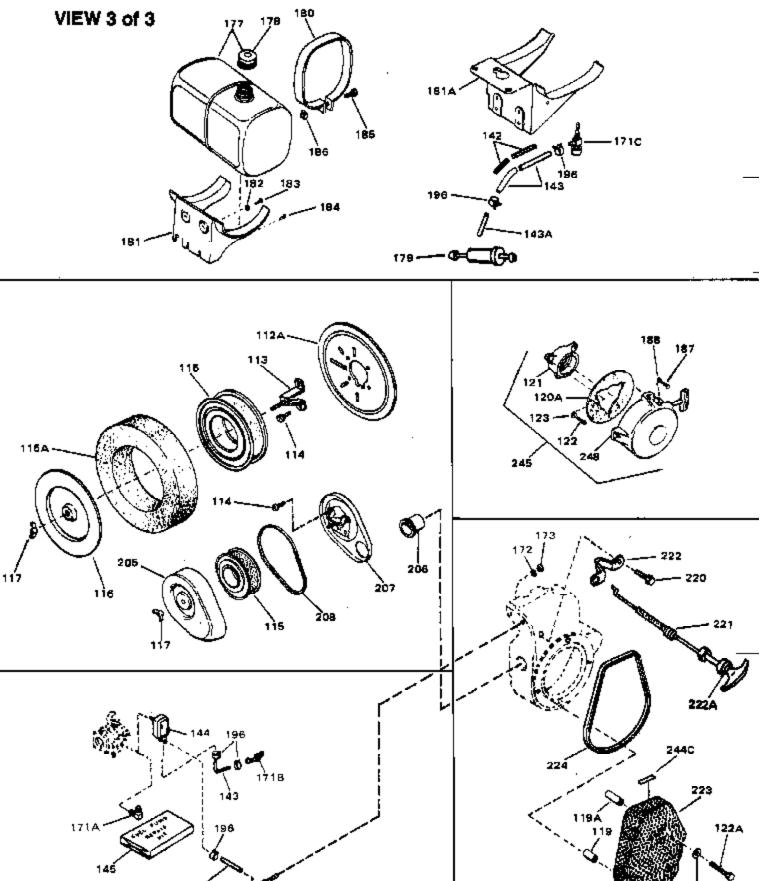

| Ref # | Part Number Qty | Description                                                  |
|-------|-----------------|--------------------------------------------------------------|
| 167A  | 26073           | Washer, Flat                                                 |
| 167   | 650890          | Washer, Lock                                                 |
| 168   | 32039           | Switch, Stop                                                 |
| 169   | 27793           | Clip, Conduit                                                |
| 169A  | 27793           | Clip, Conduit                                                |
| 170A  | 28942           | Screw, 10-32 x 3/8"                                          |
| 170   | 28942           | Screw, 10-32 x 3/8"                                          |
| 171   | 29634           | Fitting, Fuel line                                           |
| 189   | 33068           | Dipstick (Incl. 190)                                         |
| 190   | 29985           | "O" Ring                                                     |
| 191   | 32352           | Tube, Oil filler                                             |
| 192   | 29673           | * Gasket, Oil filler tube                                    |
| 193   | 29443           | Clip, Wire                                                   |
| 244B  | 31752           | Decal, Air cleaner                                           |
| 244   | 34346           | Decal, Instruction                                           |
| 244A  | 35532           | Decal, Name                                                  |
| 246   | 631687          | Valve, Seat & Spring Assy.                                   |
| 247   | 632456          | Carburetor (Incl. 54 & 246) (Refer to Division 5, Section A, |
|       |                 | page 204 for breakdown) (Refer to Division 5, Section D for  |
|       |                 | breakdown)                                                   |
| 250   | 33516F          | * Gasket Set (Incl. items marked *)                          |
|       | 35075           | "O" Ring Kit (Incl. Nos. items marked +)                     |
| 201   | 00010           |                                                              |

ILLUSTRATION SHOWS TYPICAL PARTS ONLY. ORDER BY PART NUMBER. PARTS NOT LISTED ARE SUPPLIED BY DEM.

143

1710 196

122

|      |         | Description                                                    |
|------|---------|----------------------------------------------------------------|
| 112A | 33777   | Bracket, Air cleaner                                           |
| 113  | 33778   | Bracket, Air cleaner                                           |
| 114  | 650399  | Screw, 10-32 x 5/8"                                            |
| 115  | 32008   | Element, Air cleaner                                           |
|      | 32906   | Filter, Pre Air                                                |
|      | 32904   | Cover, Air cleaner                                             |
| 117  | 650513  | Nut, Wing                                                      |
| 119  | 31992   | Spacer, Screen                                                 |
| 122  | 650680  | Screw, 1/4-20 x 1-1/2"                                         |
|      | 27070   | Washer, Lock                                                   |
|      | 34148   | Spring, Fuel line                                              |
|      | 29774   | Fuel Line (Braided 8.25")(21 cm)(As r equired)                 |
| 143  | 30705   | Fuel Line (Braided 16")(41 cm)(As req uired)                   |
|      | 30962   | Fuel Line (Braided 32")(81 cm)(As req uired)                   |
|      | 33715   | Pump, Impulse fuel                                             |
|      | 33010   | Repair Kit, Impulse fuel pump                                  |
|      | 29683   | Valve, Fuel strainer & shut-off                                |
|      | 33979   | Fuel Tank (Incl. 178)                                          |
|      | 410144B | Fuel Cap (White Plastic)(Std)(As requ ired)                    |
| 178  | 34210   | Fuel Cap (Red Plastic) (Spurt resistant, High profile) (Use as |
|      |         | required)                                                      |
| 180  | 33980   | Strap, Fuel tank                                               |
|      | 33978   | Bracket, Fuel tank                                             |
|      | 650787  | Washer, Belleville                                             |
|      | 650786  | Screw, 1/4-20 x 5/8"                                           |
|      | 650785  | Screw, 5/16-18 x 5/8"                                          |
|      | 650488  | Screw, 1/4-20 x 1-1/4"                                         |
|      | 650456  | Nut, Lock                                                      |
|      | 26460   | Clamp, Fuel line (Use as required)                             |
|      | 730134  | Rewind Starter Kit (Incl.120A, 121, 122, 187, 188 & 248)       |
| 2-10 |         | (Use as required)                                              |
|      |         |                                                                |
|      |         |                                                                |