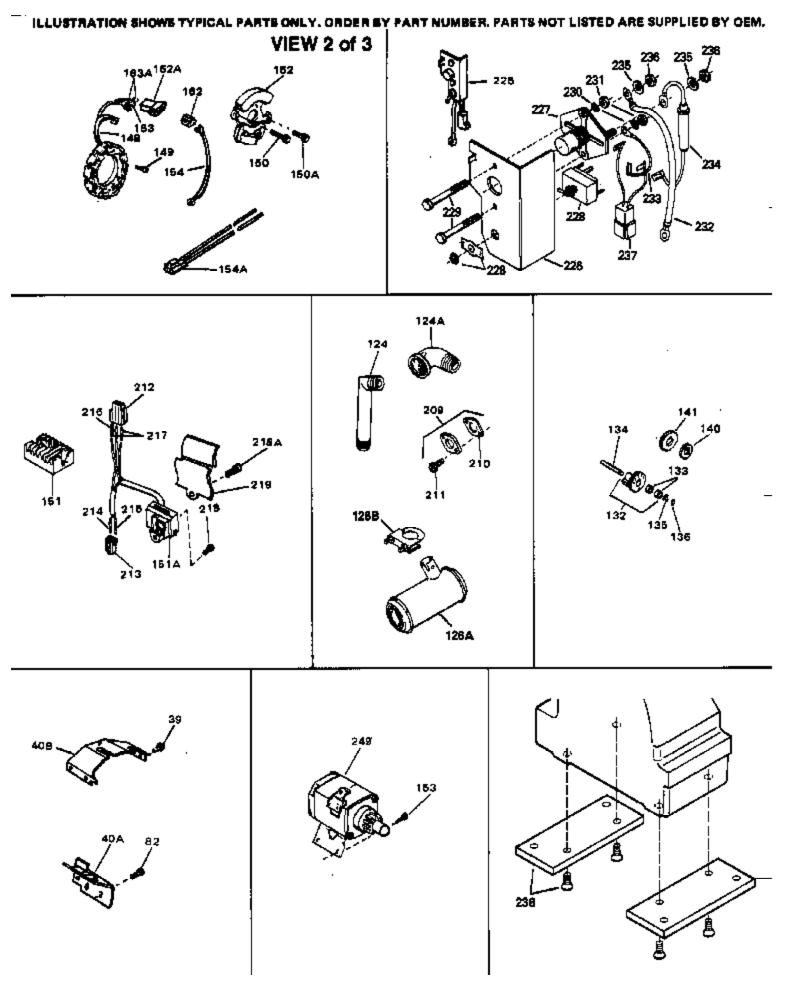

| -4C)                   |
|------------------------|
|                        |
|                        |
|                        |
|                        |
|                        |
|                        |
|                        |
|                        |
| 0 × 1 1/0"             |
| 8 x 1-1/8"             |
|                        |
|                        |
|                        |
| in early prod uction)  |
| rottle leve r          |
|                        |
|                        |
|                        |
|                        |
| x 7/8"                 |
|                        |
|                        |
|                        |
|                        |
|                        |
|                        |
|                        |
|                        |
|                        |
|                        |
|                        |
|                        |
|                        |
|                        |
|                        |
|                        |
| equired)               |
| . ,                    |
| l. 158 thru 1 61)      |
|                        |
| ng                     |
| 9                      |
| 0)/For alog a tartar)  |
| 19)(For elec.s tarter) |
|                        |
|                        |
|                        |
|                        |
|                        |
| 251)                   |
|                        |
|                        |
|                        |
| 251)                   |
| ,                      |
|                        |

| Ref # | Part Number | Qty Description                                                                                                                                                                                                                                                                                                           |
|-------|-------------|---------------------------------------------------------------------------------------------------------------------------------------------------------------------------------------------------------------------------------------------------------------------------------------------------------------------------|
| 39    | 650736      | Screw, 10-16 x 3/8"                                                                                                                                                                                                                                                                                                       |
| 126A  | 35731       | Muffler (Incl. 126B)                                                                                                                                                                                                                                                                                                      |
| 126B  | 35732       | Clamp, Muffler                                                                                                                                                                                                                                                                                                            |
| 141   |             | Gear, Counterbalance weight (Straight teeth) (For replacement see Ref. 132. Order correct kit for your enginemodel number.)                                                                                                                                                                                               |
| 153   | 792028      | Screw, 5/16-18 x 7/8"(Use w/32817 str .motor)                                                                                                                                                                                                                                                                             |
| 153   | 650781      | Screw,5/16-18 x 11/16"(Use w/33835 st r.motor)                                                                                                                                                                                                                                                                            |
| 209   | 730178      | Ech.Adapter Kit (Incl.210 & 211)(As r equired)                                                                                                                                                                                                                                                                            |
| 210   | 34102B      | Gasket, Exhaust (Use as required)                                                                                                                                                                                                                                                                                         |
| 211   | 30196       | Screw, 5/16-18 x 3/4" (Use as require d)                                                                                                                                                                                                                                                                                  |
| 238   | 730212      | Adapter Plate Kit (Optional) NOTE: If you are having<br>mounting problems in using a HH100 thru0H180 inplace of a<br>large frame competitivebrand, we would like to call your<br>attention to 730212 adapter plate kit. The kit converts the<br>bottom mounting system found on HH100 thru 0H180 to a<br>top mounting sys |