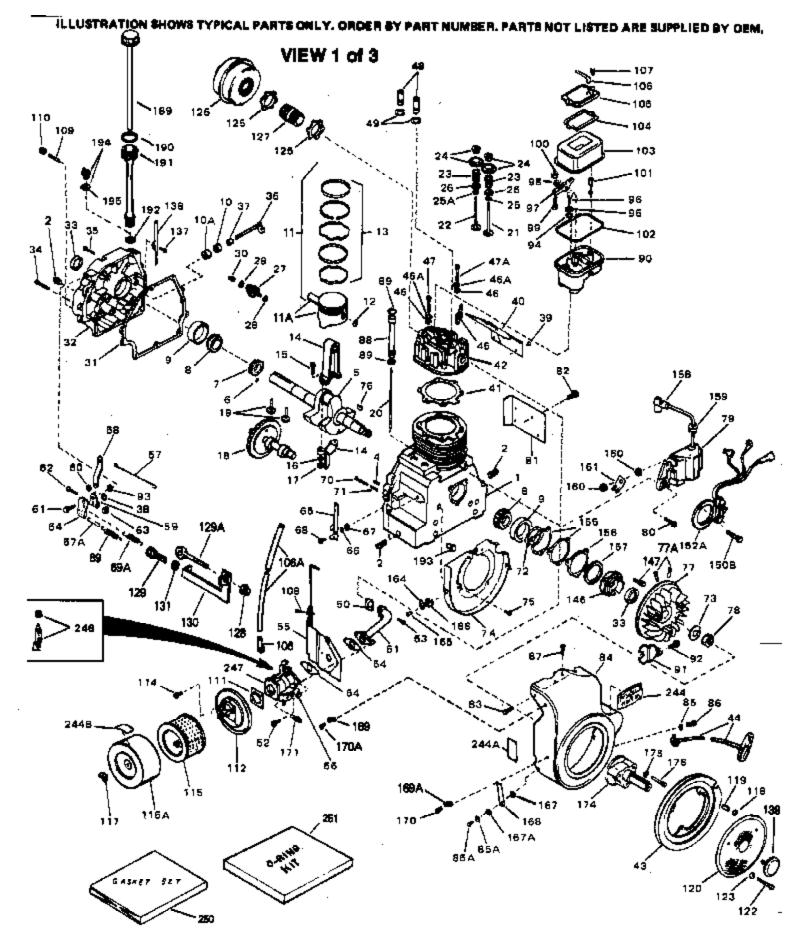

|             |                                  | ty Description                                                                                                                                                                                                                                                                                                                                                         |
|-------------|----------------------------------|------------------------------------------------------------------------------------------------------------------------------------------------------------------------------------------------------------------------------------------------------------------------------------------------------------------------------------------------------------------------|
| 2<br>2<br>2 | 34648A<br>31927<br>28483         | Cylinder (Incl. 2, 4 & 33) (3-5/8" Bo re)<br>Pipe Plug, 3/8-18 sq. head (Use as re quired)<br>Pipe Plug (3/8-18 hex countersunk) (A s req.)<br>Pipe Plug (3/4-14 sq.hd.)(As req.)(Bu y local)                                                                                                                                                                          |
| 2<br>4      | 9556<br>28534<br>27652<br>34169A | Pipe Plug (1/8-27 sq. hd.) (Use as re quired)<br>Pipe Plug(1/8-27 hex c/sunk headless) (As req)<br>Pin, Dowel<br>Crankshaft (Incl. 6 thru 9) NOTE: When using this<br>crankshaft to repair older units equipped with straight cut carr<br>and governor gears, it will be necessary to order 34751 helica<br>governor gear assembly and 34752 helical camshaft in order |
| 6           | 29783                            | to the complete the repair.<br>Pin, Crankshaft gear                                                                                                                                                                                                                                                                                                                    |
| 7           | 34692                            | Gear Crankshaft (Helical)                                                                                                                                                                                                                                                                                                                                              |
|             | 31932                            | Bearing, Tapered roller                                                                                                                                                                                                                                                                                                                                                |
|             | 31928                            | Cup, Bearing                                                                                                                                                                                                                                                                                                                                                           |
|             | 34624                            | Piston, Pin & Ring Set (Std.) (3-5/8" Bore)                                                                                                                                                                                                                                                                                                                            |
|             | 34625<br>34626                   | Piston, Pin & Ring Set (.010" OS)                                                                                                                                                                                                                                                                                                                                      |
|             | 34629                            | Piston, Pin & Ring Set (.020" OS)<br>Piston & Pin Ass'y. (Std.)(3-5/8")(In cl. 12)                                                                                                                                                                                                                                                                                     |
|             | 34630                            | Piston & Pin Ass'y. (.010" OS) (Incl. 12)                                                                                                                                                                                                                                                                                                                              |
|             | 34631                            | Piston & Pin Ass'y. (.020" OS) (Incl. 12)                                                                                                                                                                                                                                                                                                                              |
|             | 34634                            | Ring, Piston pin retaining                                                                                                                                                                                                                                                                                                                                             |
|             | 34635                            | Ring Set (Std.) (3-5/8" Bore)                                                                                                                                                                                                                                                                                                                                          |
| 13          | 34636                            | Ring Set (.010" OS)                                                                                                                                                                                                                                                                                                                                                    |
|             | 34637                            | Ring Set (.020" OS)                                                                                                                                                                                                                                                                                                                                                    |
|             | 34640                            | Connecting Rod Assy. (Incl. 15, 16 & 17)                                                                                                                                                                                                                                                                                                                               |
|             | 35243                            | Connecting Rod Assy.(.010" US)(Incl.1 5,16,17)                                                                                                                                                                                                                                                                                                                         |
|             | 35244                            | Connecting Rod Assy.(.020" US)(Incl.1 5,16,17)                                                                                                                                                                                                                                                                                                                         |
|             | 32077<br>26073                   | Bolt, Connecting rod<br>Washer, Connecting rod                                                                                                                                                                                                                                                                                                                         |
|             | 28264                            | Nut Assy.                                                                                                                                                                                                                                                                                                                                                              |
|             | 34752                            | Camshaft (MCR) (Helical)                                                                                                                                                                                                                                                                                                                                               |
|             | 33472                            | Lifter, Valve                                                                                                                                                                                                                                                                                                                                                          |
| 20          | 33471                            | Rod, Push                                                                                                                                                                                                                                                                                                                                                              |
| 21          | 34643                            | Intake Valve (Std.)                                                                                                                                                                                                                                                                                                                                                    |
|             | 34644                            | Intake Valve (1/32" OS)                                                                                                                                                                                                                                                                                                                                                |
|             | 33506                            | Exhaust Valve (Std.)                                                                                                                                                                                                                                                                                                                                                   |
|             | 33646                            | Exhaust Valve (1/32" OS)                                                                                                                                                                                                                                                                                                                                               |
|             | 33507                            | Spring, Valve                                                                                                                                                                                                                                                                                                                                                          |
|             | 33508<br>33509                   | Retainer & Cap Set, Keeper valve<br>* "O" Ring (Intake only) (Also Incl. in 251)                                                                                                                                                                                                                                                                                       |
|             | 34410                            | * "O" Ring (Exhaust only) (Also Incl. in 251)                                                                                                                                                                                                                                                                                                                          |
|             | 33510                            | Cap, Valve                                                                                                                                                                                                                                                                                                                                                             |
|             | 34751                            | Governor Gear Ass'y. (Helical)                                                                                                                                                                                                                                                                                                                                         |
|             | 650745                           | Washer, Flat                                                                                                                                                                                                                                                                                                                                                           |
|             | 35479                            | Washer, Flat (Use with 35322 spool)                                                                                                                                                                                                                                                                                                                                    |
|             | 35322                            | Spool, Governor                                                                                                                                                                                                                                                                                                                                                        |
|             | 31956B                           | * Gasket, Cylinder cover                                                                                                                                                                                                                                                                                                                                               |
|             | 34849                            | Cylinder Cover Ass'y. (Incl.2,33,36,3 7 & 38)                                                                                                                                                                                                                                                                                                                          |
|             | 31950                            | * Seal, Oil                                                                                                                                                                                                                                                                                                                                                            |
|             | 650451                           | Screw, 1/4-20 x 1"                                                                                                                                                                                                                                                                                                                                                     |
|             | 650588<br>32425                  | Screw, 1/4-20 x 2"<br>Rod Assy, Covernor                                                                                                                                                                                                                                                                                                                               |
|             | 32425<br>32426                   | Rod Assy., Governor<br>Spacer, Governor rod                                                                                                                                                                                                                                                                                                                            |
|             | 29193                            | Ring, Retaining                                                                                                                                                                                                                                                                                                                                                        |
|             |                                  |                                                                                                                                                                                                                                                                                                                                                                        |

| -4C)                   |
|------------------------|
|                        |
|                        |
|                        |
|                        |
|                        |
|                        |
|                        |
|                        |
| 0 × 1 1/0"             |
| 8 x 1-1/8"             |
|                        |
|                        |
|                        |
| in early prod uction)  |
| rottle leve r          |
|                        |
|                        |
|                        |
|                        |
| x 7/8"                 |
|                        |
|                        |
|                        |
|                        |
|                        |
|                        |
|                        |
|                        |
|                        |
|                        |
|                        |
|                        |
|                        |
|                        |
|                        |
|                        |
| equired)               |
| . ,                    |
| l. 158 thru 1 61)      |
|                        |
| ng                     |
| 9                      |
| 0)/For alog a tartar)  |
| 19)(For elec.s tarter) |
|                        |
|                        |
|                        |
|                        |
|                        |
| 251)                   |
|                        |
|                        |
|                        |
| 251)                   |
| ,                      |
|                        |

|      | 32610A | Screw, 1/4-20 x 29/32"                                        |
|------|--------|---------------------------------------------------------------|
|      | 33485  | Arm, Rocker                                                   |
| 98   | 33486  | Ring, Retaining                                               |
| 99   | 650755 | Screw, 1/4-20 x 3/4"                                          |
| 100  | 650864 | Nut, Hex, 1/4-20                                              |
| 101  | 650756 | Stud, Rocker arm                                              |
| 102  | 33487  | * "O" Ring (Also Incl. in 251)                                |
|      | 33488  | Cover, Rocker arm                                             |
|      | 31958A | * Gasket, Breather (Also Incl. in 251)                        |
|      | 33489  | Body Assy., Breather                                          |
|      | 33490  | Tube, Breather                                                |
|      | 30102  | * Screw, 10-32 x 5/8" (Also Incl. in 25 1)                    |
|      | 650738 | Screw, 1/4-20 x 5/8"                                          |
|      | 35471  | * Gasket, Air cleaner                                         |
|      |        |                                                               |
|      | 650399 | Screw, 10-32 x 5/8"                                           |
|      | 32008  | Element, Air cleaner                                          |
|      | 650513 | Nut, Wing                                                     |
|      | 31992  | Spacer, Screen                                                |
|      | 33776  | Screen, Pulley                                                |
|      | 650680 | Screw, 1/4-20 x 1-1/2"                                        |
|      | 27070  | Washer, Lock                                                  |
| 125  | 650590 | Nut, Conduit                                                  |
| 127  | 32143  | Nipple, Exhaust                                               |
| 146  | 32577  | Cover, Cylinder NOTE: Determine the gap between the cover     |
|      |        | and the machined surface on the cylinder, which can be        |
|      |        | from .001" up to .007", in which case no shim gaskets will be |
|      |        | required. Use of gaskets must be limited to a combined total  |
|      |        | of .010" thick. Steel spacersmust be used as required to eli  |
|      |        |                                                               |
|      | 792028 | Screw, 5/16-18 x 7/8"                                         |
| 150B | 650399 | Screw, 10-32 x 5/8"                                           |
| 152A | 610965 | Stator Plate Assy.                                            |
| 155  | 31971  | * Gasket, Shim (.004/.005 thick) NOTE: Determine the gap      |
|      |        | between the cover and the machined surface on the             |
|      |        | cylinder, which can be from .001" up to .007", in which case  |
|      |        | no shim gaskets will be required. Use of gaskets must be      |
|      |        | limited to a combined total of .010" thick. Steel             |
|      |        | spacersmust be used a                                         |
|      |        | spacersinusi be used a                                        |
| 156  | 31972  | * Gasket, Shim (.005/.007 thick) NOTE: Determine the gap      |
|      |        | between the cover and the machined surface on the             |
|      |        | cylinder, which can be from .001" up to .007", in which case  |
|      |        | no shim gaskets will be required. Use of gaskets must be      |
|      |        | limited to a combined total of .010" thick. Steel             |
|      |        | spacersmust be used a                                         |
|      |        |                                                               |
| 157  | 32031  | * Spacer, Steel (.010 thick) NOTE: Determine the gap          |
|      |        | between the cover and the machined surface on the             |
|      |        | cylinder, which can be from .001" up to .007", in which case  |
|      |        | no shim gaskets will be required. Use of gaskets must be      |
|      |        | limited to a combined total of .010" thick. Steel             |
|      |        | spacersmust be used as re                                     |
|      |        | ·                                                             |
|      | 610118 | Cover, Spark plug                                             |
| 159  | 610750 | Grommet, Lead wire                                            |
|      | 610408 | Nut, 8-32                                                     |
|      | 610908 | Terminal, Female                                              |
|      | 33356  | Terminal                                                      |
|      | 650760 | Screw, 8-32 x 3/8"                                            |
|      | 28545  | Grommet, Plastic                                              |
| 100  |        |                                                               |

| Ref # | Part Number Qty | Description                                                  |
|-------|-----------------|--------------------------------------------------------------|
| 167A  | 26073           | Washer, Flat                                                 |
| 167   | 650890          | Washer, Lock                                                 |
| 168   | 32039           | Switch, Stop                                                 |
| 169   | 27793           | Clip, Conduit                                                |
| 169A  | 27793           | Clip, Conduit                                                |
| 170A  | 28942           | Screw, 10-32 x 3/8"                                          |
| 170   | 28942           | Screw, 10-32 x 3/8"                                          |
| 171   | 29634           | Fitting, Fuel line                                           |
| 189   | 33068           | Dipstick (Incl. 190)                                         |
| 190   | 29985           | "O" Ring                                                     |
| 191   | 32352           | Tube, Oil filler                                             |
| 192   | 29673           | * Gasket, Oil filler tube                                    |
| 193   | 29443           | Clip, Wire                                                   |
| 244B  | 31752           | Decal, Air cleaner                                           |
| 244   | 34346           | Decal, Instruction                                           |
| 244A  | 35532           | Decal, Name                                                  |
| 246   | 631687          | Valve, Seat & Spring Assy.                                   |
| 247   | 632456          | Carburetor (Incl. 54 & 246) (Refer to Division 5, Section A, |
|       |                 | page 204 for breakdown) (Refer to Division 5, Section D for  |
|       |                 | breakdown)                                                   |
| 250   | 33516F          | * Gasket Set (Incl. items marked *)                          |
|       | 35075           | "O" Ring Kit (Incl. Nos. items marked +)                     |
| 201   | 00010           |                                                              |