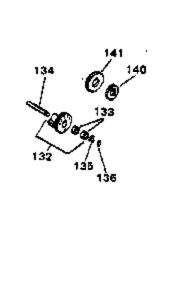

## VIEW 2 of 3

| Ref #                                                                                                           | Part Number                                                                                                                                                                              | Qty | Description                                                                                                                                                                                                                                                                                                                                                                                                                                                                                                                                                                                                                                                                                                                                                |
|-----------------------------------------------------------------------------------------------------------------|------------------------------------------------------------------------------------------------------------------------------------------------------------------------------------------|-----|------------------------------------------------------------------------------------------------------------------------------------------------------------------------------------------------------------------------------------------------------------------------------------------------------------------------------------------------------------------------------------------------------------------------------------------------------------------------------------------------------------------------------------------------------------------------------------------------------------------------------------------------------------------------------------------------------------------------------------------------------------|
| 82<br>126B                                                                                                      | 650736<br>30063<br>35732<br>35731                                                                                                                                                        |     | Screw, 10-16 x 3/8" Screw, 1/4-20 x 1/2" Clamp, Muffler Muffler (Incl. 126B) Gear, Counterbalance weight (Straight teeth) (For replacement see Ref. 132. Order correct kit for your enginemodel number.)                                                                                                                                                                                                                                                                                                                                                                                                                                                                                                                                                   |
| 149<br>151A<br>153<br>153<br>162A<br>163<br>163A<br>209<br>210<br>211<br>212<br>213<br>214<br>215<br>216<br>217 | 610902<br>650521<br>610996<br>792028<br>650781<br>610903<br>610904<br>610905<br>730178<br>34102B<br>30196<br>610990<br>610921<br>610922<br>610989<br>610992<br>610991<br>30063<br>730212 |     | Alt.Coil Ass'y. (Incl.162,163,163A) ( 20 amp) Screw, 10-32 x 1-1/8" Regulator (20 Amp) (Incl. 212 thru 21 8) Screw, 5/16-18 x 7/8"(Use w/32817 str .motor) Screw,5/16-18 x 11/16"(Use w/33835 st r.motor) Connector, Flat Terminal Terminal Ech.Adapter Kit (Incl.210 & 211)(As r equired) Gasket, Exhaust (Use as required) Screw, 5/16-18 x 3/4" (Use as require d) Connector, Male Connector Terminal Terminal Terminal Terminal, Female Screw, 1/4-20 x 1/2" Adapter Plate Kit (Optional) NOTE: If you are having mounting problems in using a HH100 thru0H180 inplace of a large frame competitivebrand, we would like to call your attention to 730212 adapter plate kit. The kit converts the bottom mounting system found on HH100 thru 0H180 to a |
| 249                                                                                                             | 33835                                                                                                                                                                                    |     | top mounting sys  Electric Starter Motor (12-Volt) (Refer to Division 5, Section D for breakdown)                                                                                                                                                                                                                                                                                                                                                                                                                                                                                                                                                                                                                                                          |