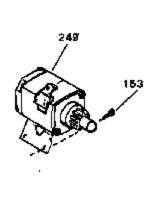

| Ref # | Part Number Q | ty Description                                                                       |
|-------|---------------|--------------------------------------------------------------------------------------|
| 189   | 33764         | Dipstick (Incl. 190)                                                                 |
| 190   | 29985         | "O" Ring                                                                             |
| 191   | 33468         | Tube Assy., Oil filler                                                               |
| 192   | 29673         | * Gasket, Oil filler tube                                                            |
| 244   | 34346         | Decal, Instruction                                                                   |
| 244B  | 31752         | Decal, Air cleaner                                                                   |
| 244A  | 34768         | Decal, Name                                                                          |
| 246   | 631687        | Valve, Seat & Spring Assy.                                                           |
| 247   | 632205        | Carburetor (Incl. 54 & 246) (Refer to Division 5, Section A, page 160 for breakdown) |
| 250   | 33516F        | * Gasket Set (Incl. items marked *)                                                  |
| 251   | 35075         | "O" Ring Kit (Incl. Nos. items marked +)                                             |

## VIEW 2 of 3

| Ref #                                                                                                           | Part Number                                                                                                                                                                              | Qty | Description                                                                                                                                                                                                                                                                                                                                                                                                                                                                                                                                                                                                                                                                                                                                                |
|-----------------------------------------------------------------------------------------------------------------|------------------------------------------------------------------------------------------------------------------------------------------------------------------------------------------|-----|------------------------------------------------------------------------------------------------------------------------------------------------------------------------------------------------------------------------------------------------------------------------------------------------------------------------------------------------------------------------------------------------------------------------------------------------------------------------------------------------------------------------------------------------------------------------------------------------------------------------------------------------------------------------------------------------------------------------------------------------------------|
| 82<br>126B                                                                                                      | 650736<br>30063<br>35732<br>35731                                                                                                                                                        |     | Screw, 10-16 x 3/8" Screw, 1/4-20 x 1/2" Clamp, Muffler Muffler (Incl. 126B) Gear, Counterbalance weight (Straight teeth) (For replacement see Ref. 132. Order correct kit for your enginemodel number.)                                                                                                                                                                                                                                                                                                                                                                                                                                                                                                                                                   |
| 149<br>151A<br>153<br>153<br>162A<br>163<br>163A<br>209<br>210<br>211<br>212<br>213<br>214<br>215<br>216<br>217 | 610902<br>650521<br>610996<br>792028<br>650781<br>610903<br>610904<br>610905<br>730178<br>34102B<br>30196<br>610990<br>610921<br>610922<br>610989<br>610992<br>610991<br>30063<br>730212 |     | Alt.Coil Ass'y. (Incl.162,163,163A) ( 20 amp) Screw, 10-32 x 1-1/8" Regulator (20 Amp) (Incl. 212 thru 21 8) Screw, 5/16-18 x 7/8"(Use w/32817 str .motor) Screw,5/16-18 x 11/16"(Use w/33835 st r.motor) Connector, Flat Terminal Terminal Ech.Adapter Kit (Incl.210 & 211)(As r equired) Gasket, Exhaust (Use as required) Screw, 5/16-18 x 3/4" (Use as require d) Connector, Male Connector Terminal Terminal Terminal Terminal, Female Screw, 1/4-20 x 1/2" Adapter Plate Kit (Optional) NOTE: If you are having mounting problems in using a HH100 thru0H180 inplace of a large frame competitivebrand, we would like to call your attention to 730212 adapter plate kit. The kit converts the bottom mounting system found on HH100 thru 0H180 to a |
| 249                                                                                                             | 33835                                                                                                                                                                                    |     | top mounting sys  Electric Starter Motor (12-Volt) (Refer to Division 5, Section D for breakdown)                                                                                                                                                                                                                                                                                                                                                                                                                                                                                                                                                                                                                                                          |