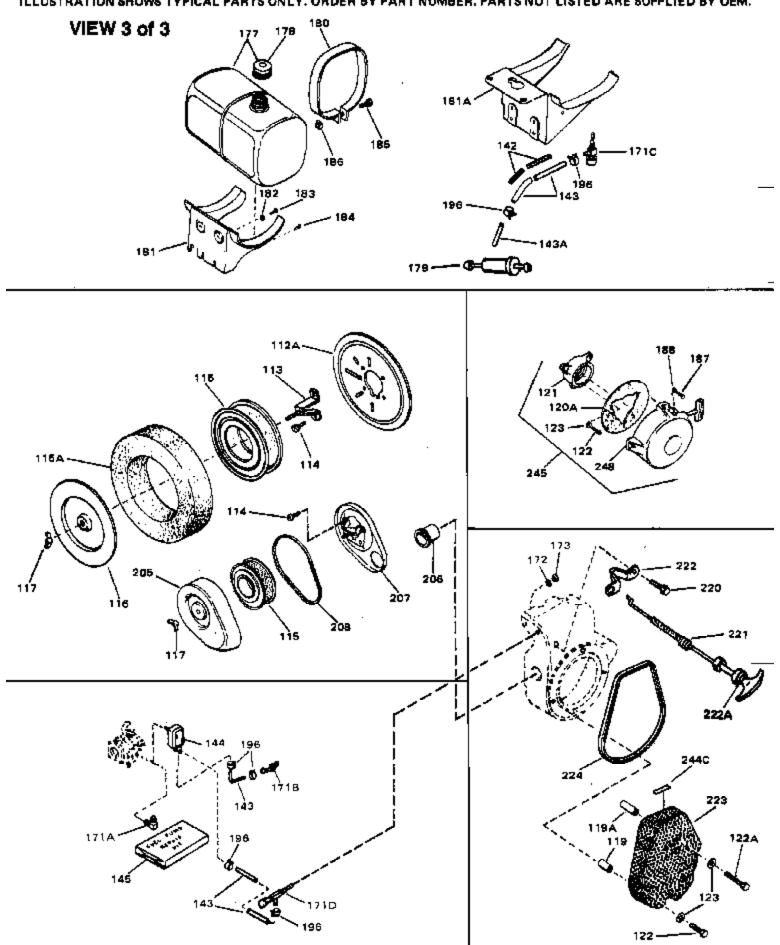

## ILLUSTRATION SHOWS TYPICAL PARTS ONLY. ORDER BY PART NUMBER, PARTS NOT LISTED ARE SUPPLIED BY DEM.

| Ref # | Part Number (   | Qty | Description                                                                                                   |
|-------|-----------------|-----|---------------------------------------------------------------------------------------------------------------|
| 114   | 650399          | •   | Screw, 10-32 x 5/8"                                                                                           |
| 115   | 32008           |     | Element, Air cleaner                                                                                          |
| 117   | 650513          |     | Nut, Wing                                                                                                     |
| 119   | 31992           |     | Spacer, Screen                                                                                                |
| 122   | 650680          |     | Screw, 1/4-20 x 1-1/2"                                                                                        |
| 123   | 27070           |     | Washer, Lock                                                                                                  |
| 143   | 29774           |     | Fuel Line (Braided 8.25")(21 cm)(As r equired)                                                                |
| 143   | 30705           |     | Fuel Line (Braided 16")(41 cm)(As req uired)                                                                  |
| 143   | 30962           |     | Fuel Line (Braided 32")(81 cm)(As req uired)                                                                  |
| 144   | 35018           |     | Pump, Impulse fuel                                                                                            |
| 145   | 33010           |     | Repair Kit, Impulse fuel pump                                                                                 |
| 171A  | 28566           |     | Fitting, Fuel line                                                                                            |
| 178   | 410144B         |     | Fuel Cap (White Plastic)(Std)(As requ ired)                                                                   |
| 178   | 34210           |     | Fuel Cap (Red Plastic) (Spurt resistant, High profile) (Use as required)                                      |
|       | 26460<br>730134 |     | Clamp, Fuel line (Use as required) Rewind Starter Kit (Incl.120A, 121, 122, 187, 188 & 248) (Use as required) |