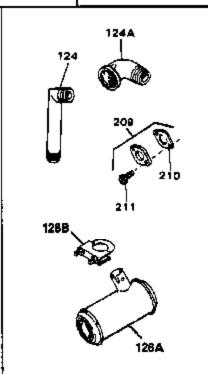

## ILLUSTRATION SHOWS TYPICAL PARTS ONLY. ORDER BY PART NUMBER, PARTS NOT LISTED ARE SUPPLIED BY DEM.

| Ref # | Part Number (   | Qty | Description                                                                                                   |
|-------|-----------------|-----|---------------------------------------------------------------------------------------------------------------|
| 114   | 650399          | •   | Screw, 10-32 x 5/8"                                                                                           |
| 115   | 32008           |     | Element, Air cleaner                                                                                          |
| 117   | 650513          |     | Nut, Wing                                                                                                     |
| 119   | 31992           |     | Spacer, Screen                                                                                                |
| 122   | 650680          |     | Screw, 1/4-20 x 1-1/2"                                                                                        |
| 123   | 27070           |     | Washer, Lock                                                                                                  |
| 143   | 29774           |     | Fuel Line (Braided 8.25")(21 cm)(As r equired)                                                                |
| 143   | 30705           |     | Fuel Line (Braided 16")(41 cm)(As req uired)                                                                  |
| 143   | 30962           |     | Fuel Line (Braided 32")(81 cm)(As req uired)                                                                  |
| 144   | 35018           |     | Pump, Impulse fuel                                                                                            |
| 145   | 33010           |     | Repair Kit, Impulse fuel pump                                                                                 |
| 171A  | 28566           |     | Fitting, Fuel line                                                                                            |
| 178   | 410144B         |     | Fuel Cap (White Plastic)(Std)(As requ ired)                                                                   |
| 178   | 34210           |     | Fuel Cap (Red Plastic) (Spurt resistant, High profile) (Use as required)                                      |
|       | 26460<br>730134 |     | Clamp, Fuel line (Use as required) Rewind Starter Kit (Incl.120A, 121, 122, 187, 188 & 248) (Use as required) |