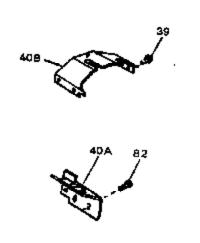

| Ref # | Part Number Qty | Description                                   |
|-------|-----------------|-----------------------------------------------|
| 39    | 650736          | Screw, 10-16 x 3/8"                           |
| 40    | 33495           | Cover, Cylinder head                          |
|       | 34641A          | * Gasket, Cylinder head                       |
|       | 34771           | Head, Cylinder                                |
|       | 31980           | Pulley, Starter                               |
|       | 32046           | Rope Assy., Starter                           |
|       | 34645           | Resistor Spark Plug (RN-4C)                   |
|       | 650691          |                                               |
|       |                 | Washer, Flat                                  |
|       | 650690          | Washer, Belleville                            |
|       | 650746          | Screw, 5/16-18 x 1-3/8"                       |
|       | 650692          | Screw, 5/16-18 x 1-3/4"                       |
|       | 730218          | Valve Guide Kit (Incl. 49)                    |
|       | 792035          | Ring, Retaining                               |
|       | 33515A          | * Gasket, Intake pipe                         |
|       | 33475           | Pipe, Intake                                  |
|       | 650378          | Screw, Torx T-30, 5/16-18 x 1-1/8"            |
|       | 792028          | Screw, 5/16-18 x 7/8"                         |
|       | 33476A          | * Gasket, Carburetor                          |
| 55    | 33477A          | Baffle, Air cleaner                           |
| 56    | 792075          | Nut, Lock 5/16-24 (Used in early prod uction) |
| 57    | 33478           | Link, Governor lever-to-throttle leve r       |
| 58    | 31963           | Lever, Governor                               |
| 59    | 31964           | Clamp, Governor lever                         |
|       | 650518          | Lockwasher, No. 10 E.T.                       |
|       | 30312           | Screw, 10-32 x 1/2"                           |
|       | 650544          | Screw, Torx T-25, 10-24 x 7/8"                |
|       | 7975            | Nut, 10-24                                    |
|       | 31965           | Plate, Governor spring                        |
|       | 31984A          | Lever Assy., Control                          |
|       | 28558           | Washer, Wave                                  |
|       | 31966           | Bushing, Governor lever                       |
|       | 650597          | Screw, 10-24 x 5/8"                           |
|       | 31967           | ·                                             |
|       | 650591          | Spring, Governor<br>Screw, 10-24 x 2"         |
|       | 33099           | ·                                             |
|       |                 | Spring                                        |
|       | 32599           | "O" Ring (Incl. in 251)                       |
|       | 650666          | Washer, Lock                                  |
|       | 32579           | Baffle, Blower housing                        |
|       | 650561          | Screw, 1/4-20 x 5/8"                          |
|       | 650592          | Key, Flywheel                                 |
|       | 730201          | Trigger Pin Kit (Use as required)             |
|       | 610909          | Flywheel                                      |
|       | 650594          | Nut, Flywheel                                 |
|       | 610906          | Solid State Magneto (Incl. 158 thru 1 61)     |
|       | 650661          | Screw, 1/4-20 x 3/4"                          |
|       | 33479           | Extension, Blower housing                     |
| 82    | 30063           | Screw, 1/4-20 x 1/2"                          |
| 83    | 650751          | Screw, 1/4-20 x 7/16"                         |
| 84    | 33775A          | Blower Hsg.(Incl.218A,219)(For elec.s tarter) |
| 85A   | 8274            | Washer, Lock                                  |
|       | 8274            | Washer, Lock                                  |
|       | 650595          | Screw, 5/16-24 x 3/8"                         |
|       | 650595          | Screw, 5/16-24 x 3/8"                         |
|       | 650752          | Screw, 1/4-20 x 7/16"                         |
|       | 35475           | Tube, Push rod                                |
|       | 33481           | * "O" Ring (Also Incl. in 251)                |
|       | 34754           | Housing, Rocker arm                           |
|       | 33484           | * "O" Ring (Also Incl. in 251)                |
| 34    | ОТОТ            | C Talling (Auto Intol. III 201)               |