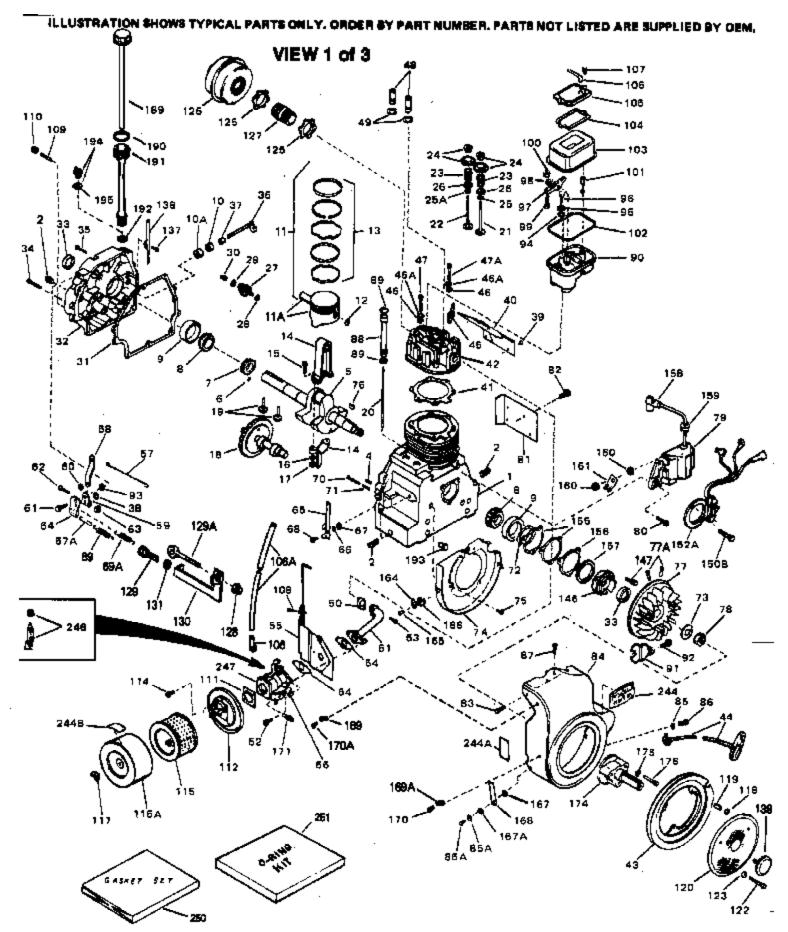

|     |                 | / Description                                                   |
|-----|-----------------|-----------------------------------------------------------------|
|     | 34648A          | Cylinder (Incl. 2, 4 & 33) (3-5/8" Bo re)                       |
|     | 31927           | Pipe Plug, 3/8-18 sq. head (Use as re quired)                   |
|     | 28483           | Pipe Plug (3/8-18 hex countersunk) (A s req.)                   |
| 2   |                 | Pipe Plug (3/4-14 sq.hd.)(As req.)(Bu y local)                  |
| 2   | 9556            | Pipe Plug (1/8-27 sq. hd.) (Use as re quired)                   |
| 2   | 28534           | Pipe Plug(1/8-27 hex c/sunk headless) (As req)                  |
|     | 27652           | Pin, Dowel                                                      |
|     | 33393A          | Crankshaft (Incl. 6 thru 9) NOTE: When using this               |
| 0   | 30000/ C        | crankshaft to repair older units equippedwith straight cut cam  |
|     |                 | and governor gears, it will be necessary to order 34751 helical |
|     |                 |                                                                 |
|     |                 | governor gear assembly and 34752 helical camshaft in order      |
|     |                 | to the complete the repair.                                     |
| 6   | 29783           | Pin, Crankshaft gear                                            |
|     | 34692           | Gear Crankshaft (Helical)                                       |
|     | 31932           | Bearing, Tapered roller                                         |
|     | 31928           | Cup, Bearing                                                    |
|     |                 |                                                                 |
|     | 34624           | Piston, Pin & Ring Set (Std.) (3-5/8" Bore)                     |
|     | 34625           | Piston, Pin & Ring Set (.010" OS)                               |
|     | 34626           | Piston, Pin & Ring Set (.020" OS)                               |
|     | 34629           | Piston & Pin Ass'y. (Std.)(3-5/8")(In cl. 12)                   |
|     | 34630           | Piston & Pin Ass'y. (.010" OS) (Incl. 12)                       |
| 11A | 34631           | Piston & Pin Ass'y. (.020" OS) (Incl. 12)                       |
| 12  | 34634           | Ring, Piston pin retaining                                      |
| 13  | 34635           | Ring Set (Std.) (3-5/8" Bore)                                   |
|     | 34636           | Ring Set (.010" OS)                                             |
|     | 34637           | Ring Set (.020" OS)                                             |
|     | 34640           | Connecting Rod Assy. (Incl. 15, 16 & 17)                        |
|     | 35243           | Connecting Rod Assy.(.010" US)(Incl.1 5,16,17)                  |
|     | 35244           | Connecting Rod Assy.(.020" US)(Incl. 1 5,16,17)                 |
|     | 32077           |                                                                 |
|     |                 | Bolt, Connecting rod                                            |
|     | 26073           | Washer, Connecting rod                                          |
|     | 28264           | Nut Assy.                                                       |
|     | 34752           | Camshaft (MCR) (Helical)                                        |
|     | 33472           | Lifter, Valve                                                   |
|     | 33471           | Rod, Push                                                       |
|     | 34643           | Intake Valve (Std.)                                             |
|     | 34644           | Intake Valve (1/32" OS)                                         |
| 22  | 33506           | Exhaust Valve (Std.)                                            |
| 22  | 33646           | Exhaust Valve (1/32" OS)                                        |
| 23  | 33507           | Spring, Valve                                                   |
| 24  | 33508           | Retainer & Cap Set, Keeper valve                                |
| 25A | 34410           | * "O" Ring (Exhaust only) (Also Incl. i n 251)                  |
|     | 33509           | * "O" Ring (Intake only) (Also Incl. in 251)                    |
|     | 33510           | Cap, Valve                                                      |
|     | 34751           | Governor Gear Ass'y. (Helical)                                  |
|     | 650745          | Washer, Flat                                                    |
|     |                 | ,                                                               |
|     | 35479<br>30500A | Washer, Flat (Use with 35322 spool)                             |
|     | 30590A          | Washer, Flat                                                    |
|     | 31948           | Spool, Governor                                                 |
|     | 31956B          | * Gasket, Cylinder cover                                        |
|     | 32580A          | Cylinder Cover Assy.(Incl.2,33,36,37 & 38)                      |
|     | 31950           | * Seal, Oil                                                     |
| 34  | 650451          | Screw, 1/4-20 x 1"                                              |
| 35  | 650588          | Screw, 1/4-20 x 2"                                              |
|     | 32425           | Rod Assy., Governor                                             |
|     | 32426           | Spacer, Governor rod                                            |
|     | 29193           | Ring, Retaining                                                 |
| -   |                 | 5.                                                              |

| Ref # | Part Number Qty | Description                                   |
|-------|-----------------|-----------------------------------------------|
| 39    | 650736          | Screw, 10-16 x 3/8"                           |
| 40    | 33495           | Cover, Cylinder head                          |
|       | 34641A          | * Gasket, Cylinder head                       |
|       | 34771           | Head, Cylinder                                |
|       | 31980           | Pulley, Starter                               |
|       | 32046           | Rope Assy., Starter                           |
|       | 34645           | Resistor Spark Plug (RN-4C)                   |
|       | 650691          |                                               |
|       |                 | Washer, Flat                                  |
|       | 650690          | Washer, Belleville                            |
|       | 650746          | Screw, 5/16-18 x 1-3/8"                       |
|       | 650692          | Screw, 5/16-18 x 1-3/4"                       |
|       | 730218          | Valve Guide Kit (Incl. 49)                    |
|       | 792035          | Ring, Retaining                               |
|       | 33515A          | * Gasket, Intake pipe                         |
|       | 33475           | Pipe, Intake                                  |
|       | 650378          | Screw, Torx T-30, 5/16-18 x 1-1/8"            |
|       | 792028          | Screw, 5/16-18 x 7/8"                         |
|       | 33476A          | * Gasket, Carburetor                          |
| 55    | 33477A          | Baffle, Air cleaner                           |
| 56    | 792075          | Nut, Lock 5/16-24 (Used in early prod uction) |
| 57    | 33478           | Link, Governor lever-to-throttle leve r       |
| 58    | 31963           | Lever, Governor                               |
| 59    | 31964           | Clamp, Governor lever                         |
|       | 650518          | Lockwasher, No. 10 E.T.                       |
|       | 30312           | Screw, 10-32 x 1/2"                           |
|       | 650544          | Screw, Torx T-25, 10-24 x 7/8"                |
|       | 7975            | Nut, 10-24                                    |
|       | 31965           | Plate, Governor spring                        |
|       | 31984A          | Lever Assy., Control                          |
|       | 28558           | Washer, Wave                                  |
|       | 31966           | Bushing, Governor lever                       |
|       | 650597          | Screw, 10-24 x 5/8"                           |
|       | 31967           | ·                                             |
|       | 650591          | Spring, Governor<br>Screw, 10-24 x 2"         |
|       | 33099           | ·                                             |
|       |                 | Spring                                        |
|       | 32599           | "O" Ring (Incl. in 251)                       |
|       | 650666          | Washer, Lock                                  |
|       | 32579           | Baffle, Blower housing                        |
|       | 650561          | Screw, 1/4-20 x 5/8"                          |
|       | 650592          | Key, Flywheel                                 |
|       | 730201          | Trigger Pin Kit (Use as required)             |
|       | 610909          | Flywheel                                      |
|       | 650594          | Nut, Flywheel                                 |
|       | 610906          | Solid State Magneto (Incl. 158 thru 1 61)     |
|       | 650661          | Screw, 1/4-20 x 3/4"                          |
|       | 33479           | Extension, Blower housing                     |
| 82    | 30063           | Screw, 1/4-20 x 1/2"                          |
| 83    | 650751          | Screw, 1/4-20 x 7/16"                         |
| 84    | 33775A          | Blower Hsg.(Incl.218A,219)(For elec.s tarter) |
| 85A   | 8274            | Washer, Lock                                  |
|       | 8274            | Washer, Lock                                  |
|       | 650595          | Screw, 5/16-24 x 3/8"                         |
|       | 650595          | Screw, 5/16-24 x 3/8"                         |
|       | 650752          | Screw, 1/4-20 x 7/16"                         |
|       | 35475           | Tube, Push rod                                |
|       | 33481           | * "O" Ring (Also Incl. in 251)                |
|       | 34754           | Housing, Rocker arm                           |
|       | 33484           | * "O" Ring (Also Incl. in 251)                |
| 34    | ОТОТ            | C Talling (Auto Intol. III 201)               |

|                           |                                                        | ty Description                                                                                                                                                                                                                                                                                                                  |
|---------------------------|--------------------------------------------------------|---------------------------------------------------------------------------------------------------------------------------------------------------------------------------------------------------------------------------------------------------------------------------------------------------------------------------------|
|                           | 650168                                                 | Washer, Flat                                                                                                                                                                                                                                                                                                                    |
| 96                        | 32610A                                                 | Screw, 1/4-20 x 29/32"                                                                                                                                                                                                                                                                                                          |
| 97                        | 33485                                                  | Arm, Rocker                                                                                                                                                                                                                                                                                                                     |
| 98                        | 33486                                                  | Ring, Retaining                                                                                                                                                                                                                                                                                                                 |
|                           | 650755                                                 | Screw, 1/4-20 x 3/4"                                                                                                                                                                                                                                                                                                            |
|                           | 650864                                                 | Nut, Hex, 1/4-20                                                                                                                                                                                                                                                                                                                |
|                           | 650756                                                 | Stud, Rocker arm                                                                                                                                                                                                                                                                                                                |
|                           | 33487                                                  | * "O" Ring (Also Incl. in 251)                                                                                                                                                                                                                                                                                                  |
|                           | 33488                                                  | Cover, Rocker arm                                                                                                                                                                                                                                                                                                               |
|                           | 31958A                                                 | •                                                                                                                                                                                                                                                                                                                               |
|                           |                                                        | * Gasket, Breather (Also Incl. in 251)                                                                                                                                                                                                                                                                                          |
|                           | 33489                                                  | Body Assy., Breather                                                                                                                                                                                                                                                                                                            |
|                           | 33490                                                  | Tube, Breather                                                                                                                                                                                                                                                                                                                  |
|                           | 30102                                                  | * Screw, 10-32 x 5/8" (Also Incl. in 25 1)                                                                                                                                                                                                                                                                                      |
|                           | 650738                                                 | Screw, 1/4-20 x 5/8"                                                                                                                                                                                                                                                                                                            |
|                           | 35471                                                  | * Gasket, Air cleaner                                                                                                                                                                                                                                                                                                           |
| 112                       | 35472                                                  | Bracket, Air cleaner                                                                                                                                                                                                                                                                                                            |
| 114                       | 650399                                                 | Screw, 10-32 x 5/8"                                                                                                                                                                                                                                                                                                             |
| 115                       | 32008                                                  | Element, Air cleaner                                                                                                                                                                                                                                                                                                            |
|                           | 32810                                                  | Cover, Air cleaner                                                                                                                                                                                                                                                                                                              |
|                           | 650513                                                 | Nut, Wing                                                                                                                                                                                                                                                                                                                       |
|                           | 31992                                                  | Spacer, Screen                                                                                                                                                                                                                                                                                                                  |
|                           | 33776                                                  | Screen, Pulley                                                                                                                                                                                                                                                                                                                  |
|                           | 650680                                                 | Screw, 1/4-20 x 1-1/2"                                                                                                                                                                                                                                                                                                          |
|                           | 27070                                                  | Washer, Lock                                                                                                                                                                                                                                                                                                                    |
|                           | 650590                                                 | Nut, Conduit                                                                                                                                                                                                                                                                                                                    |
|                           | 32143                                                  |                                                                                                                                                                                                                                                                                                                                 |
|                           |                                                        | Nipple, Exhaust                                                                                                                                                                                                                                                                                                                 |
| 140                       | 32577                                                  | Cover, Cylinder NOTE: Determine the gap between the cover and the machined surface on the cylinder, which can be from .001" up to .007", in which case no shim gaskets will be required. Use of gaskets must be limited to a combined total of .010" thick. Steel spacersmust be used as required to eli                        |
|                           | 792028<br>31971                                        | Screw, 5/16-18 x 7/8"  * Gasket, Shim (.004/.005 thick) NOTE: Determine the gap between the cover and the machined surface on the cylinder, which can be from .001" up to .007", in which case no shim gaskets will be required. Use of gaskets must be limited to a combined total of .010" thick. Steel spacersmust be used a |
| 156                       | 31972                                                  | * Gasket, Shim (.005/.007 thick) NOTE: Determine the gap between the cover and the machined surface on the cylinder, which can be from .001" up to .007", in which case no shim gaskets will be required. Use of gaskets must be limited to a combined total of .010" thick. Steel spacersmust be used a                        |
| 157                       | 32031                                                  | * Spacer, Steel (.010 thick) NOTE: Determine the gap between the cover and the machined surface on the cylinder, which can be from .001" up to .007", in which case no shim gaskets will be required. Use of gaskets must be limited to a combined total of .010" thick. Steel spacersmust be used as re                        |
| 159<br>160<br>161<br>169A | 610118<br>610750<br>610408<br>610908<br>27793<br>28942 | Cover, Spark plug<br>Grommet, Lead wire<br>Nut, 8-32<br>Terminal, Female<br>Clip, Conduit<br>Screw, 10-32 x 3/8"                                                                                                                                                                                                                |

| Ref # | Part Number Q | ty Description                                                                       |
|-------|---------------|--------------------------------------------------------------------------------------|
| 189   | 33764         | Dipstick (Incl. 190)                                                                 |
| 190   | 29985         | "O" Ring                                                                             |
| 191   | 33468         | Tube Assy., Oil filler                                                               |
| 192   | 29673         | * Gasket, Oil filler tube                                                            |
| 244   | 34346         | Decal, Instruction                                                                   |
| 244B  | 31752         | Decal, Air cleaner                                                                   |
| 244A  | 34768         | Decal, Name                                                                          |
| 246   | 631687        | Valve, Seat & Spring Assy.                                                           |
| 247   | 632205        | Carburetor (Incl. 54 & 246) (Refer to Division 5, Section A, page 160 for breakdown) |
| 250   | 33516F        | * Gasket Set (Incl. items marked *)                                                  |
| 251   | 35075         | "O" Ring Kit (Incl. Nos. items marked +)                                             |

## ILLUSTRATION SHOWS TYPICAL PARTS ONLY. ORDER BY PART NUMBER. PARTS NOT LISTED ARE SUPPLIED BY CEM.