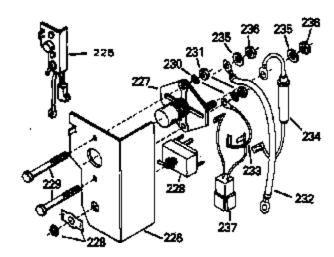

## VIEW 2 of 3

| Ref #                                                                                                           | Part Number                                                                                                                                                                              | Qty | Description                                                                                                                                                                                                                                                                                                                                                                                                                                                                                                                                                                                                                                                                                                                                                |
|-----------------------------------------------------------------------------------------------------------------|------------------------------------------------------------------------------------------------------------------------------------------------------------------------------------------|-----|------------------------------------------------------------------------------------------------------------------------------------------------------------------------------------------------------------------------------------------------------------------------------------------------------------------------------------------------------------------------------------------------------------------------------------------------------------------------------------------------------------------------------------------------------------------------------------------------------------------------------------------------------------------------------------------------------------------------------------------------------------|
| 82<br>126B                                                                                                      | 650736<br>30063<br>35732<br>35731                                                                                                                                                        |     | Screw, 10-16 x 3/8" Screw, 1/4-20 x 1/2" Clamp, Muffler Muffler (Incl. 126B) Gear, Counterbalance weight (Straight teeth) (For replacement see Ref. 132. Order correct kit for your enginemodel number.)                                                                                                                                                                                                                                                                                                                                                                                                                                                                                                                                                   |
| 149<br>151A<br>153<br>153<br>162A<br>163<br>163A<br>209<br>210<br>211<br>212<br>213<br>214<br>215<br>216<br>217 | 610902<br>650521<br>610996<br>792028<br>650781<br>610903<br>610904<br>610905<br>730178<br>34102B<br>30196<br>610990<br>610921<br>610922<br>610989<br>610992<br>610991<br>30063<br>730212 |     | Alt.Coil Ass'y. (Incl.162,163,163A) ( 20 amp) Screw, 10-32 x 1-1/8" Regulator (20 Amp) (Incl. 212 thru 21 8) Screw, 5/16-18 x 7/8"(Use w/32817 str .motor) Screw,5/16-18 x 11/16"(Use w/33835 st r.motor) Connector, Flat Terminal Terminal Ech.Adapter Kit (Incl.210 & 211)(As r equired) Gasket, Exhaust (Use as required) Screw, 5/16-18 x 3/4" (Use as require d) Connector, Male Connector Terminal Terminal Terminal Terminal, Female Screw, 1/4-20 x 1/2" Adapter Plate Kit (Optional) NOTE: If you are having mounting problems in using a HH100 thru0H180 inplace of a large frame competitivebrand, we would like to call your attention to 730212 adapter plate kit. The kit converts the bottom mounting system found on HH100 thru 0H180 to a |
| 249                                                                                                             | 33835                                                                                                                                                                                    |     | top mounting sys  Electric Starter Motor (12-Volt) (Refer to Division 5, Section D for breakdown)                                                                                                                                                                                                                                                                                                                                                                                                                                                                                                                                                                                                                                                          |