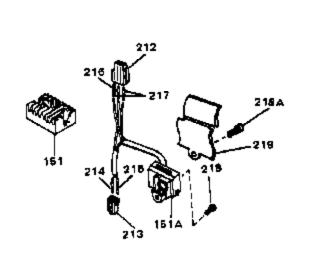

## VIEW 2 of 3

| Ref #                                                                                                           | Part Number                                                                                                                                                                              | Qty | Description                                                                                                                                                                                                                                                                                                                                                                                                                                                                                                                                                                                                                                                                                                                                                |
|-----------------------------------------------------------------------------------------------------------------|------------------------------------------------------------------------------------------------------------------------------------------------------------------------------------------|-----|------------------------------------------------------------------------------------------------------------------------------------------------------------------------------------------------------------------------------------------------------------------------------------------------------------------------------------------------------------------------------------------------------------------------------------------------------------------------------------------------------------------------------------------------------------------------------------------------------------------------------------------------------------------------------------------------------------------------------------------------------------|
| 82<br>126B                                                                                                      | 650736<br>30063<br>35732<br>35731                                                                                                                                                        |     | Screw, 10-16 x 3/8" Screw, 1/4-20 x 1/2" Clamp, Muffler Muffler (Incl. 126B) Gear, Counterbalance weight (Straight teeth) (For replacement see Ref. 132. Order correct kit for your enginemodel number.)                                                                                                                                                                                                                                                                                                                                                                                                                                                                                                                                                   |
| 149<br>151A<br>153<br>153<br>162A<br>163<br>163A<br>209<br>210<br>211<br>212<br>213<br>214<br>215<br>216<br>217 | 610902<br>650521<br>610996<br>792028<br>650781<br>610903<br>610904<br>610905<br>730178<br>34102B<br>30196<br>610990<br>610921<br>610922<br>610989<br>610992<br>610991<br>30063<br>730212 |     | Alt.Coil Ass'y. (Incl.162,163,163A) ( 20 amp) Screw, 10-32 x 1-1/8" Regulator (20 Amp) (Incl. 212 thru 21 8) Screw, 5/16-18 x 7/8"(Use w/32817 str .motor) Screw,5/16-18 x 11/16"(Use w/33835 st r.motor) Connector, Flat Terminal Terminal Ech.Adapter Kit (Incl.210 & 211)(As r equired) Gasket, Exhaust (Use as required) Screw, 5/16-18 x 3/4" (Use as require d) Connector, Male Connector Terminal Terminal Terminal Terminal, Female Screw, 1/4-20 x 1/2" Adapter Plate Kit (Optional) NOTE: If you are having mounting problems in using a HH100 thru0H180 inplace of a large frame competitivebrand, we would like to call your attention to 730212 adapter plate kit. The kit converts the bottom mounting system found on HH100 thru 0H180 to a |
| 249                                                                                                             | 33835                                                                                                                                                                                    |     | top mounting sys  Electric Starter Motor (12-Volt) (Refer to Division 5, Section D for breakdown)                                                                                                                                                                                                                                                                                                                                                                                                                                                                                                                                                                                                                                                          |