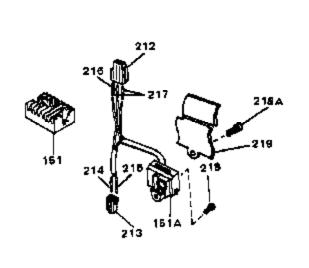

## ILLUSTRATION SHOWS TYPICAL PARTS ONLY. ORDER BY PART NUMBER. PARTS NOT LISTED ARE SUPPLIED BY CEM.

| Ref #                                                                                                           | Part Number                                                                                                                                                                              | Qty | Description                                                                                                                                                                                                                                                                                                                                                                                                                                                                                                                                                                                                                                                                                                                                                |
|-----------------------------------------------------------------------------------------------------------------|------------------------------------------------------------------------------------------------------------------------------------------------------------------------------------------|-----|------------------------------------------------------------------------------------------------------------------------------------------------------------------------------------------------------------------------------------------------------------------------------------------------------------------------------------------------------------------------------------------------------------------------------------------------------------------------------------------------------------------------------------------------------------------------------------------------------------------------------------------------------------------------------------------------------------------------------------------------------------|
| 82<br>126B                                                                                                      | 650736<br>30063<br>35732<br>35731                                                                                                                                                        |     | Screw, 10-16 x 3/8" Screw, 1/4-20 x 1/2" Clamp, Muffler Muffler (Incl. 126B) Gear, Counterbalance weight (Straight teeth) (For replacement see Ref. 132. Order correct kit for your enginemodel number.)                                                                                                                                                                                                                                                                                                                                                                                                                                                                                                                                                   |
| 149<br>151A<br>153<br>153<br>162A<br>163<br>163A<br>209<br>210<br>211<br>212<br>213<br>214<br>215<br>216<br>217 | 610902<br>650521<br>610996<br>792028<br>650781<br>610903<br>610904<br>610905<br>730178<br>34102B<br>30196<br>610990<br>610921<br>610922<br>610989<br>610992<br>610991<br>30063<br>730212 |     | Alt.Coil Ass'y. (Incl.162,163,163A) ( 20 amp) Screw, 10-32 x 1-1/8" Regulator (20 Amp) (Incl. 212 thru 21 8) Screw, 5/16-18 x 7/8"(Use w/32817 str .motor) Screw,5/16-18 x 11/16"(Use w/33835 st r.motor) Connector, Flat Terminal Terminal Ech.Adapter Kit (Incl.210 & 211)(As r equired) Gasket, Exhaust (Use as required) Screw, 5/16-18 x 3/4" (Use as require d) Connector, Male Connector Terminal Terminal Terminal Terminal, Female Screw, 1/4-20 x 1/2" Adapter Plate Kit (Optional) NOTE: If you are having mounting problems in using a HH100 thru0H180 inplace of a large frame competitivebrand, we would like to call your attention to 730212 adapter plate kit. The kit converts the bottom mounting system found on HH100 thru 0H180 to a |
| 249                                                                                                             | 33835                                                                                                                                                                                    |     | top mounting sys  Electric Starter Motor (12-Volt) (Refer to Division 5, Section D for breakdown)                                                                                                                                                                                                                                                                                                                                                                                                                                                                                                                                                                                                                                                          |