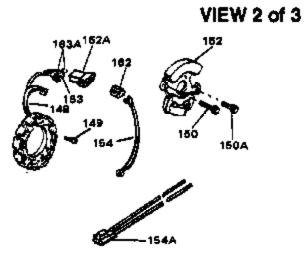

## ILLUSTRATION SHOWS TYPICAL PARTS ONLY. ORDER BY PART NUMBER. PARTS NOT LISTED ARE SUPPLIED BY CEM.

| Ref #                                                                                                           | Part Number                                                                                                                                                                              | Qty | Description                                                                                                                                                                                                                                                                                                                                                                                                                                                                                                                                                                                                                                                                                                                                                |
|-----------------------------------------------------------------------------------------------------------------|------------------------------------------------------------------------------------------------------------------------------------------------------------------------------------------|-----|------------------------------------------------------------------------------------------------------------------------------------------------------------------------------------------------------------------------------------------------------------------------------------------------------------------------------------------------------------------------------------------------------------------------------------------------------------------------------------------------------------------------------------------------------------------------------------------------------------------------------------------------------------------------------------------------------------------------------------------------------------|
| 82<br>126B                                                                                                      | 650736<br>30063<br>35732<br>35731                                                                                                                                                        |     | Screw, 10-16 x 3/8" Screw, 1/4-20 x 1/2" Clamp, Muffler Muffler (Incl. 126B) Gear, Counterbalance weight (Straight teeth) (For replacement see Ref. 132. Order correct kit for your enginemodel number.)                                                                                                                                                                                                                                                                                                                                                                                                                                                                                                                                                   |
| 149<br>151A<br>153<br>153<br>162A<br>163<br>163A<br>209<br>210<br>211<br>212<br>213<br>214<br>215<br>216<br>217 | 610902<br>650521<br>610996<br>792028<br>650781<br>610903<br>610904<br>610905<br>730178<br>34102B<br>30196<br>610990<br>610921<br>610922<br>610989<br>610992<br>610991<br>30063<br>730212 |     | Alt.Coil Ass'y. (Incl.162,163,163A) ( 20 amp) Screw, 10-32 x 1-1/8" Regulator (20 Amp) (Incl. 212 thru 21 8) Screw, 5/16-18 x 7/8"(Use w/32817 str .motor) Screw,5/16-18 x 11/16"(Use w/33835 st r.motor) Connector, Flat Terminal Terminal Ech.Adapter Kit (Incl.210 & 211)(As r equired) Gasket, Exhaust (Use as required) Screw, 5/16-18 x 3/4" (Use as require d) Connector, Male Connector Terminal Terminal Terminal Terminal, Female Screw, 1/4-20 x 1/2" Adapter Plate Kit (Optional) NOTE: If you are having mounting problems in using a HH100 thru0H180 inplace of a large frame competitivebrand, we would like to call your attention to 730212 adapter plate kit. The kit converts the bottom mounting system found on HH100 thru 0H180 to a |
| 249                                                                                                             | 33835                                                                                                                                                                                    |     | top mounting sys  Electric Starter Motor (12-Volt) (Refer to Division 5, Section D for breakdown)                                                                                                                                                                                                                                                                                                                                                                                                                                                                                                                                                                                                                                                          |