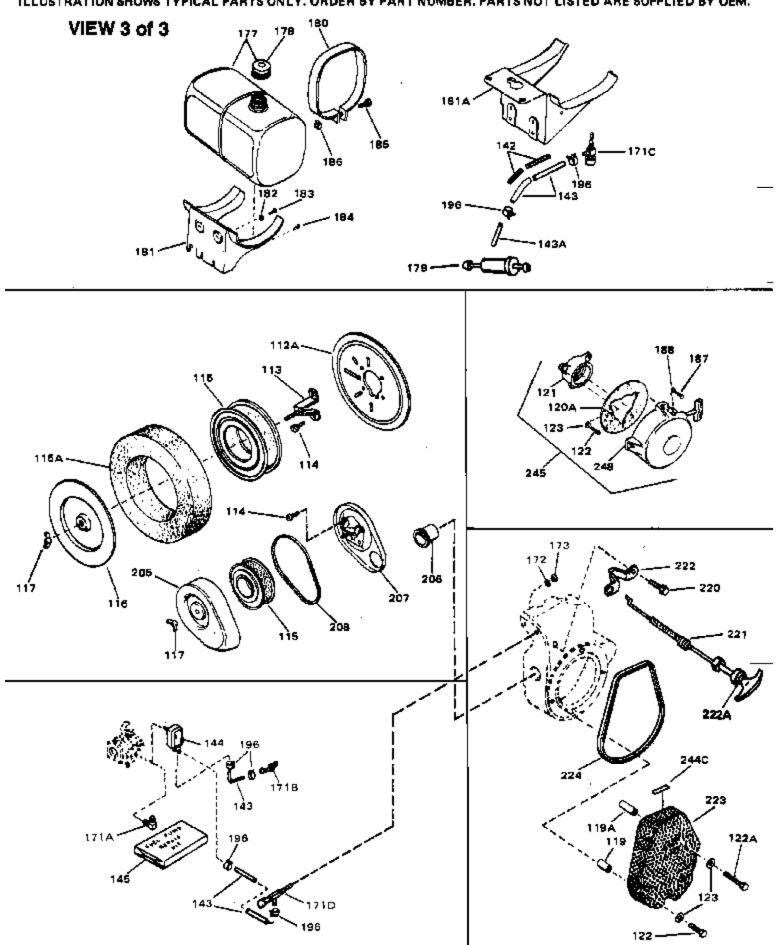

|                           |                                                        | Qty | Description                                                                                                                                                                                                                                                                                                                     |
|---------------------------|--------------------------------------------------------|-----|---------------------------------------------------------------------------------------------------------------------------------------------------------------------------------------------------------------------------------------------------------------------------------------------------------------------------------|
| 95                        | 650168                                                 |     | Washer, Flat                                                                                                                                                                                                                                                                                                                    |
| 96                        | 32610A                                                 |     | Screw, 1/4-20 x 29/32"                                                                                                                                                                                                                                                                                                          |
| 97                        | 33485                                                  |     | Arm, Rocker                                                                                                                                                                                                                                                                                                                     |
|                           | 33486                                                  |     | Ring, Retaining                                                                                                                                                                                                                                                                                                                 |
|                           | 650755                                                 |     | Screw, 1/4-20 x 3/4"                                                                                                                                                                                                                                                                                                            |
|                           | 650864                                                 |     | Nut, Hex, 1/4-20                                                                                                                                                                                                                                                                                                                |
|                           | 650756                                                 |     | Stud, Rocker arm                                                                                                                                                                                                                                                                                                                |
|                           | 33487                                                  |     | * "O" Ring (Also Incl. in 251)                                                                                                                                                                                                                                                                                                  |
|                           | 33488                                                  |     | Cover, Rocker arm                                                                                                                                                                                                                                                                                                               |
|                           | 31958A                                                 |     | * Gasket, Breather (Also Incl. in 251)                                                                                                                                                                                                                                                                                          |
|                           | 33489                                                  |     | Body Assy., Breather                                                                                                                                                                                                                                                                                                            |
|                           | 33490                                                  |     | Tube, Breather                                                                                                                                                                                                                                                                                                                  |
|                           | 30102                                                  |     | * Screw, 10-32 x 5/8" (Also Incl. in 25 1)                                                                                                                                                                                                                                                                                      |
|                           | 650738                                                 |     | Screw, 1/4-20 x 5/8"                                                                                                                                                                                                                                                                                                            |
|                           | 35471                                                  |     | * Gasket, Air cleaner                                                                                                                                                                                                                                                                                                           |
|                           | 35472                                                  |     | Bracket, Air cleaner                                                                                                                                                                                                                                                                                                            |
|                           | 650399                                                 |     | ·                                                                                                                                                                                                                                                                                                                               |
|                           | 32008                                                  |     | Screw, 10-32 x 5/8" Element, Air cleaner                                                                                                                                                                                                                                                                                        |
|                           | 32810                                                  |     | •                                                                                                                                                                                                                                                                                                                               |
|                           |                                                        |     | Cover, Air cleaner                                                                                                                                                                                                                                                                                                              |
|                           | 650513                                                 |     | Nut, Wing                                                                                                                                                                                                                                                                                                                       |
|                           | 31992                                                  |     | Spacer, Screen                                                                                                                                                                                                                                                                                                                  |
|                           | 33776                                                  |     | Screen, Pulley                                                                                                                                                                                                                                                                                                                  |
|                           | 650680                                                 |     | Screw, 1/4-20 x 1-1/2"                                                                                                                                                                                                                                                                                                          |
|                           | 27070                                                  |     | Washer, Lock                                                                                                                                                                                                                                                                                                                    |
|                           | 650590                                                 |     | Nut, Conduit                                                                                                                                                                                                                                                                                                                    |
|                           | 32143                                                  |     | Nipple, Exhaust                                                                                                                                                                                                                                                                                                                 |
| 140                       | 32577                                                  |     | Cover, Cylinder NOTE: Determine the gap between the cover and the machined surface on the cylinder, which can be from .001" up to .007", in which case no shim gaskets will be required. Use of gaskets must be limited to a combined total of .010" thick. Steel spacersmust be used as required to eli                        |
|                           | 792028<br>31971                                        |     | Screw, 5/16-18 x 7/8"  * Gasket, Shim (.004/.005 thick) NOTE: Determine the gap between the cover and the machined surface on the cylinder, which can be from .001" up to .007", in which case no shim gaskets will be required. Use of gaskets must be limited to a combined total of .010" thick. Steel spacersmust be used a |
| 156                       | 31972                                                  |     | * Gasket, Shim (.005/.007 thick) NOTE: Determine the gap between the cover and the machined surface on the cylinder, which can be from .001" up to .007", in which case no shim gaskets will be required. Use of gaskets must be limited to a combined total of .010" thick. Steel spacersmust be used a                        |
| 157                       | 32031                                                  |     | * Spacer, Steel (.010 thick) NOTE: Determine the gap between the cover and the machined surface on the cylinder, which can be from .001" up to .007", in which case no shim gaskets will be required. Use of gaskets must be limited to a combined total of .010" thick. Steel spacersmust be used as re                        |
| 159<br>160<br>161<br>169A | 610118<br>610750<br>610408<br>610908<br>27793<br>28942 |     | Cover, Spark plug<br>Grommet, Lead wire<br>Nut, 8-32<br>Terminal, Female<br>Clip, Conduit<br>Screw, 10-32 x 3/8"                                                                                                                                                                                                                |

| Ref # | Part Number     | Qty | Description                                                                          |
|-------|-----------------|-----|--------------------------------------------------------------------------------------|
| 189   | 33764           | -   | Dipstick (Incl. 190)                                                                 |
| 190   | 29985           |     | "O" Ring                                                                             |
| 191   | 33468           |     | Tube Assy., Oil filler                                                               |
| 192   | 29673           |     | * Gasket, Oil filler tube                                                            |
| 244   | 34346           |     | Decal, Instruction                                                                   |
| 244B  | 31752           |     | Decal, Air cleaner                                                                   |
| 244A  | 34768           |     | Decal, Name                                                                          |
| 246   | 631687          |     | Valve, Seat & Spring Assy.                                                           |
| 247   | 632159A         |     | Carburetor (Incl. 54 & 246) (Refer to Division 5, Section A, page 192 for breakdown) |
|       | 33516F<br>35075 |     | * Gasket Set (Incl. items marked *) "O" Ring Kit (Incl. Nos. items marked +)         |

## ILLUSTRATION SHOWS TYPICAL PARTS ONLY. ORDER BY PART NUMBER. PARTS NOT LISTED ARE SUPPLIED BY CEM.

| Ref #                                                                                                           | Part Number                                                                                                                                                                              | Qty | Description                                                                                                                                                                                                                                                                                                                                                                                                                                                                                                                                                                                                                                                                                                                                                |
|-----------------------------------------------------------------------------------------------------------------|------------------------------------------------------------------------------------------------------------------------------------------------------------------------------------------|-----|------------------------------------------------------------------------------------------------------------------------------------------------------------------------------------------------------------------------------------------------------------------------------------------------------------------------------------------------------------------------------------------------------------------------------------------------------------------------------------------------------------------------------------------------------------------------------------------------------------------------------------------------------------------------------------------------------------------------------------------------------------|
| 82<br>126B                                                                                                      | 650736<br>30063<br>35732<br>35731                                                                                                                                                        |     | Screw, 10-16 x 3/8" Screw, 1/4-20 x 1/2" Clamp, Muffler Muffler (Incl. 126B) Gear, Counterbalance weight (Straight teeth) (For replacement see Ref. 132. Order correct kit for your enginemodel number.)                                                                                                                                                                                                                                                                                                                                                                                                                                                                                                                                                   |
| 149<br>151A<br>153<br>153<br>162A<br>163<br>163A<br>209<br>210<br>211<br>212<br>213<br>214<br>215<br>216<br>217 | 610902<br>650521<br>610996<br>792028<br>650781<br>610903<br>610904<br>610905<br>730178<br>34102B<br>30196<br>610990<br>610921<br>610922<br>610989<br>610992<br>610991<br>30063<br>730212 |     | Alt.Coil Ass'y. (Incl.162,163,163A) ( 20 amp) Screw, 10-32 x 1-1/8" Regulator (20 Amp) (Incl. 212 thru 21 8) Screw, 5/16-18 x 7/8"(Use w/32817 str .motor) Screw,5/16-18 x 11/16"(Use w/33835 st r.motor) Connector, Flat Terminal Terminal Ech.Adapter Kit (Incl.210 & 211)(As r equired) Gasket, Exhaust (Use as required) Screw, 5/16-18 x 3/4" (Use as require d) Connector, Male Connector Terminal Terminal Terminal Terminal, Female Screw, 1/4-20 x 1/2" Adapter Plate Kit (Optional) NOTE: If you are having mounting problems in using a HH100 thru0H180 inplace of a large frame competitivebrand, we would like to call your attention to 730212 adapter plate kit. The kit converts the bottom mounting system found on HH100 thru 0H180 to a |
| 249                                                                                                             | 33835                                                                                                                                                                                    |     | top mounting sys  Electric Starter Motor (12-Volt) (Refer to Division 5, Section D for breakdown)                                                                                                                                                                                                                                                                                                                                                                                                                                                                                                                                                                                                                                                          |

## ILLUSTRATION SHOWS TYPICAL PARTS ONLY. ORDER BY PART NUMBER, PARTS NOT LISTED ARE SUPPLIED BY DEM.

| Pof # | Part Number ( | ∩tı, | Description                                                                |
|-------|---------------|------|----------------------------------------------------------------------------|
|       |               |      |                                                                            |
|       | 650399        |      | Screw, 10-32 x 5/8"                                                        |
| 115   | 32008         |      | Element, Air cleaner                                                       |
| 117   | 650513        |      | Nut, Wing                                                                  |
| 119   | 31992         | ,    | Spacer, Screen                                                             |
| 122   | 650680        |      | Screw, 1/4-20 x 1-1/2"                                                     |
| 123   | 27070         | ,    | Washer, Lock                                                               |
| 143   | 29774         |      | Fuel Line (Braided 8.25")(21 cm)(As r equired)                             |
| 143   | 30705         |      | Fuel Line (Braided 16")(41 cm)(As req uired)                               |
| 143   | 30962         |      | Fuel Line (Braided 32")(81 cm)(As req uired)                               |
| 144   | 35018         |      | Pump, Impulse fuel                                                         |
| 145   | 33010         |      | Repair Kit, Impulse fuel pump                                              |
| 171A  | 28566         |      | Fitting, Fuel line                                                         |
| 178   | 410144B       |      | Fuel Cap (White Plastic)(Std)(As required)                                 |
| 178   | 34210         |      | Fuel Cap (Red Plastic) (Spurt resistant, High profile) (Use as required)   |
| 196   | 26460         | (    | Clamp, Fuel line (Use as required)                                         |
| 245   | 730134        |      | Rewind Starter Kit (Incl.120A, 121, 122, 187, 188 & 248) (Use as required) |