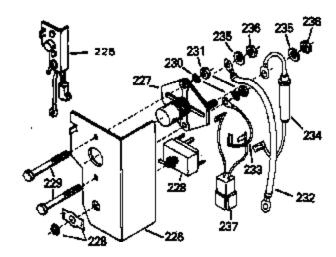

## ILLUSTRATION SHOWS TYPICAL PARTS ONLY. ORDER BY PART NUMBER. PARTS NOT LISTED ARE SUPPLIED BY CEM.

| Ref #                                                                                                           | Part Number                                                                                                                                                                              | Qty | Description                                                                                                                                                                                                                                                                                                                                                                                                                                                                                                                                                                                                                                                                                                                                                |
|-----------------------------------------------------------------------------------------------------------------|------------------------------------------------------------------------------------------------------------------------------------------------------------------------------------------|-----|------------------------------------------------------------------------------------------------------------------------------------------------------------------------------------------------------------------------------------------------------------------------------------------------------------------------------------------------------------------------------------------------------------------------------------------------------------------------------------------------------------------------------------------------------------------------------------------------------------------------------------------------------------------------------------------------------------------------------------------------------------|
| 82<br>126B                                                                                                      | 650736<br>30063<br>35732<br>35731                                                                                                                                                        |     | Screw, 10-16 x 3/8" Screw, 1/4-20 x 1/2" Clamp, Muffler Muffler (Incl. 126B) Gear, Counterbalance weight (Straight teeth) (For replacement see Ref. 132. Order correct kit for your enginemodel number.)                                                                                                                                                                                                                                                                                                                                                                                                                                                                                                                                                   |
| 149<br>151A<br>153<br>153<br>162A<br>163<br>163A<br>209<br>210<br>211<br>212<br>213<br>214<br>215<br>216<br>217 | 610902<br>650521<br>610996<br>792028<br>650781<br>610903<br>610904<br>610905<br>730178<br>34102B<br>30196<br>610990<br>610921<br>610922<br>610989<br>610992<br>610991<br>30063<br>730212 |     | Alt.Coil Ass'y. (Incl.162,163,163A) ( 20 amp) Screw, 10-32 x 1-1/8" Regulator (20 Amp) (Incl. 212 thru 21 8) Screw, 5/16-18 x 7/8"(Use w/32817 str .motor) Screw,5/16-18 x 11/16"(Use w/33835 st r.motor) Connector, Flat Terminal Terminal Ech.Adapter Kit (Incl.210 & 211)(As r equired) Gasket, Exhaust (Use as required) Screw, 5/16-18 x 3/4" (Use as require d) Connector, Male Connector Terminal Terminal Terminal Terminal, Female Screw, 1/4-20 x 1/2" Adapter Plate Kit (Optional) NOTE: If you are having mounting problems in using a HH100 thru0H180 inplace of a large frame competitivebrand, we would like to call your attention to 730212 adapter plate kit. The kit converts the bottom mounting system found on HH100 thru 0H180 to a |
| 249                                                                                                             | 33835                                                                                                                                                                                    |     | top mounting sys  Electric Starter Motor (12-Volt) (Refer to Division 5, Section D for breakdown)                                                                                                                                                                                                                                                                                                                                                                                                                                                                                                                                                                                                                                                          |