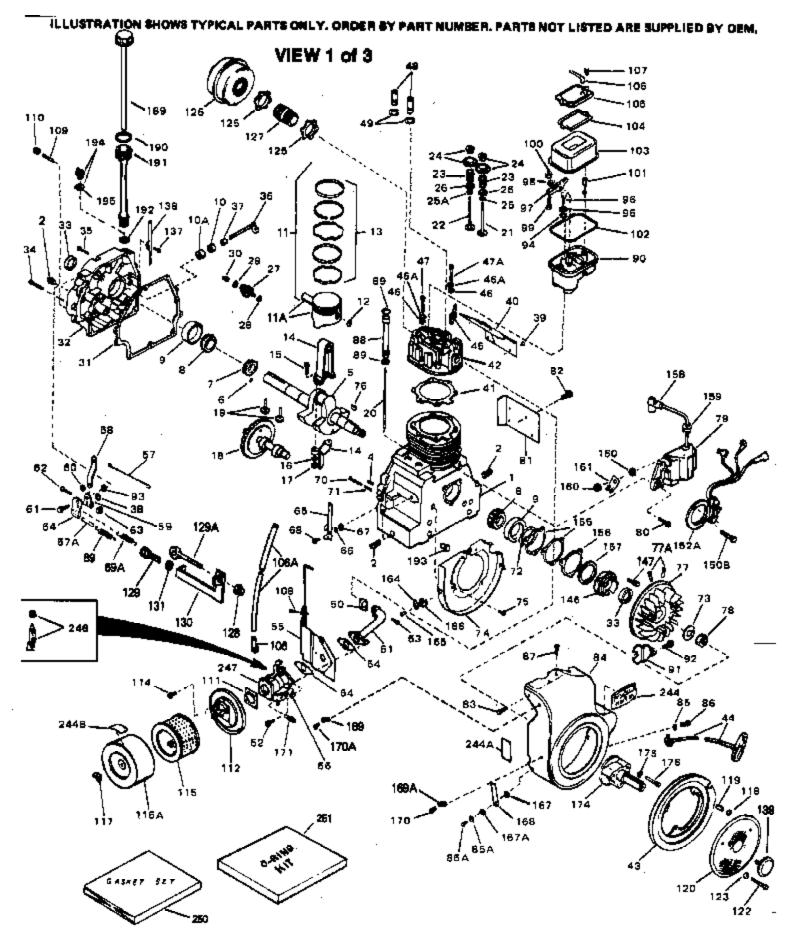

|                            | Part Number                                                  | Qty | Description                                                                                                                                                                                                                                                                                                                                                                                                                                                                                                                                                         |
|----------------------------|--------------------------------------------------------------|-----|---------------------------------------------------------------------------------------------------------------------------------------------------------------------------------------------------------------------------------------------------------------------------------------------------------------------------------------------------------------------------------------------------------------------------------------------------------------------------------------------------------------------------------------------------------------------|
| 2<br>2<br>2<br>2<br>2<br>4 | 34648A<br>31927<br>28483<br>9556<br>28534<br>27652<br>33393A |     | Cylinder (Incl. 2, 4 & 33) (3-5/8" Bo re) Pipe Plug, 3/8-18 sq. head (Use as re quired) Pipe Plug (3/8-18 hex countersunk) (A s req.) Pipe Plug (3/4-14 sq.hd.)(As req.)(Bu y local) Pipe Plug (1/8-27 sq. hd.) (Use as re quired) Pipe Plug(1/8-27 hex c/sunk headless) (As req) Pin, Dowel Crankshaft (Incl. 6 thru 9) NOTE: When using this crankshaft to repair older units equippedwith straight cut cam and governor gears,it will be necessary to order 34751 helical governor gear assembly and 34752 helical camshaft in order to the complete the repair. |
| 6                          | 29783                                                        |     | Pin, Crankshaft gear                                                                                                                                                                                                                                                                                                                                                                                                                                                                                                                                                |
|                            | 34692                                                        |     | Gear Crankshaft (Helical)                                                                                                                                                                                                                                                                                                                                                                                                                                                                                                                                           |
|                            | 31932                                                        |     | Bearing, Tapered roller                                                                                                                                                                                                                                                                                                                                                                                                                                                                                                                                             |
|                            | 31928                                                        |     | Cup, Bearing                                                                                                                                                                                                                                                                                                                                                                                                                                                                                                                                                        |
|                            | 34624<br>34625                                               |     | Piston, Pin & Ring Set (Std.) (3-5/8" Bore) Piston, Pin & Ring Set (.010" OS)                                                                                                                                                                                                                                                                                                                                                                                                                                                                                       |
|                            | 34626                                                        |     | Piston, Pin & Ring Set (.010 OS)                                                                                                                                                                                                                                                                                                                                                                                                                                                                                                                                    |
|                            | 34629                                                        |     | Piston & Pin Ass'y. (Std.)(3-5/8")(In cl. 12)                                                                                                                                                                                                                                                                                                                                                                                                                                                                                                                       |
|                            | 34630                                                        |     | Piston & Pin Ass'y. (.010" OS) (Incl. 12)                                                                                                                                                                                                                                                                                                                                                                                                                                                                                                                           |
|                            | 34631                                                        |     | Piston & Pin Ass'y. (.020" OS) (Incl. 12)                                                                                                                                                                                                                                                                                                                                                                                                                                                                                                                           |
|                            | 34634                                                        |     | Ring, Piston pin retaining                                                                                                                                                                                                                                                                                                                                                                                                                                                                                                                                          |
|                            | 34635                                                        |     | Ring Set (Std.) (3-5/8" Bore)                                                                                                                                                                                                                                                                                                                                                                                                                                                                                                                                       |
|                            | 34636                                                        |     | Ring Set (.010" OS)                                                                                                                                                                                                                                                                                                                                                                                                                                                                                                                                                 |
|                            | 34637                                                        |     | Ring Set (.020" OS)                                                                                                                                                                                                                                                                                                                                                                                                                                                                                                                                                 |
|                            | 34640<br>35243                                               |     | Connecting Rod Assy. (Incl. 15, 16 & 17) Connecting Rod Assy.(.010" US)(Incl.1 5,16,17)                                                                                                                                                                                                                                                                                                                                                                                                                                                                             |
|                            | 35244                                                        |     | Connecting Rod Assy.(.020" US)(Incl.1 5,16,17)                                                                                                                                                                                                                                                                                                                                                                                                                                                                                                                      |
|                            | 32077                                                        |     | Bolt, Connecting rod                                                                                                                                                                                                                                                                                                                                                                                                                                                                                                                                                |
|                            | 26073                                                        |     | Washer, Connecting rod                                                                                                                                                                                                                                                                                                                                                                                                                                                                                                                                              |
| 17                         | 28264                                                        |     | Nut Assy.                                                                                                                                                                                                                                                                                                                                                                                                                                                                                                                                                           |
|                            | 34752                                                        |     | Camshaft (MCR) (Helical)                                                                                                                                                                                                                                                                                                                                                                                                                                                                                                                                            |
|                            | 33472                                                        |     | Lifter, Valve                                                                                                                                                                                                                                                                                                                                                                                                                                                                                                                                                       |
|                            | 33471                                                        |     | Rod, Push                                                                                                                                                                                                                                                                                                                                                                                                                                                                                                                                                           |
|                            | 34643<br>34644                                               |     | Intake Valve (Std.) Intake Valve (1/32" OS)                                                                                                                                                                                                                                                                                                                                                                                                                                                                                                                         |
|                            | 33506                                                        |     | Exhaust Valve (Std.)                                                                                                                                                                                                                                                                                                                                                                                                                                                                                                                                                |
|                            | 33646                                                        |     | Exhaust Valve (1/32" OS)                                                                                                                                                                                                                                                                                                                                                                                                                                                                                                                                            |
|                            | 33507                                                        |     | Spring, Valve                                                                                                                                                                                                                                                                                                                                                                                                                                                                                                                                                       |
| 24                         | 33508                                                        |     | Retainer & Cap Set, Keeper valve                                                                                                                                                                                                                                                                                                                                                                                                                                                                                                                                    |
|                            | 34410                                                        |     | * "O" Ring (Exhaust only) (Also Incl. i n 251)                                                                                                                                                                                                                                                                                                                                                                                                                                                                                                                      |
|                            | 33509                                                        |     | * "O" Ring (Intake only) (Also Incl. in 251)                                                                                                                                                                                                                                                                                                                                                                                                                                                                                                                        |
|                            | 33510                                                        |     | Cap, Valve                                                                                                                                                                                                                                                                                                                                                                                                                                                                                                                                                          |
|                            | 34751                                                        |     | Governor Gear Ass'y. (Helical)                                                                                                                                                                                                                                                                                                                                                                                                                                                                                                                                      |
|                            | 650745<br>35479                                              |     | Washer, Flat (Use with 35322 speed)                                                                                                                                                                                                                                                                                                                                                                                                                                                                                                                                 |
|                            | 30590A                                                       |     | Washer, Flat (Use with 35322 spool) Washer, Flat                                                                                                                                                                                                                                                                                                                                                                                                                                                                                                                    |
|                            | 31948                                                        |     | Spool, Governor                                                                                                                                                                                                                                                                                                                                                                                                                                                                                                                                                     |
|                            | 31956B                                                       |     | * Gasket, Cylinder cover                                                                                                                                                                                                                                                                                                                                                                                                                                                                                                                                            |
|                            | 32580A                                                       |     | Cylinder Cover Assy.(Incl.2,33,36,37 & 38)                                                                                                                                                                                                                                                                                                                                                                                                                                                                                                                          |
|                            | 31950                                                        |     | * Seal, Oil                                                                                                                                                                                                                                                                                                                                                                                                                                                                                                                                                         |
| 34                         | 650451                                                       |     | Screw, 1/4-20 x 1"                                                                                                                                                                                                                                                                                                                                                                                                                                                                                                                                                  |
|                            | 650588                                                       |     | Screw, 1/4-20 x 2"                                                                                                                                                                                                                                                                                                                                                                                                                                                                                                                                                  |
|                            | 32425                                                        |     | Rod Assy., Governor                                                                                                                                                                                                                                                                                                                                                                                                                                                                                                                                                 |
|                            | 32426                                                        |     | Spacer, Governor rod                                                                                                                                                                                                                                                                                                                                                                                                                                                                                                                                                |
| 38                         | 29193                                                        |     | Ring, Retaining                                                                                                                                                                                                                                                                                                                                                                                                                                                                                                                                                     |

Page 2 of 9

|             | Dort Number            | Description                                        |
|-------------|------------------------|----------------------------------------------------|
|             | Part Number Qty 650736 | Description                                        |
|             | 33495                  | Screw, 10-16 x 3/8" Cover, Cylinder head           |
|             | 34641A                 | * Gasket, Cylinder head                            |
|             | 34771                  | Head, Cylinder                                     |
|             | 31980                  |                                                    |
|             | 32046                  | Pulley, Starter                                    |
|             | 34645                  | Rope Assy., Starter<br>Resistor Spark Plug (RN-4C) |
|             | 650691                 | Washer, Flat                                       |
|             | 650690                 | Washer, Belleville                                 |
|             | 650746                 | Screw, 5/16-18 x 1-3/8"                            |
|             | 650692                 | Screw, 5/16-18 x 1-3/4"                            |
|             | 730218                 | Valve Guide Kit (Incl. 49)                         |
|             | 792035                 | Ring, Retaining                                    |
|             | 33515A                 | * Gasket, Intake pipe                              |
|             | 33475                  | Pipe, Intake                                       |
|             | 650378                 | Screw, Torx T-30, 5/16-18 x 1-1/8"                 |
|             | 792028                 | Screw, 5/16-18 x 7/8"                              |
|             | 33476A                 | * Gasket, Carburetor                               |
|             | 33477A                 | Baffle, Air cleaner                                |
|             | 792075                 | Nut, Lock 5/16-24 (Used in early prod uction)      |
|             | 33478                  | Link, Governor lever-to-throttle leve r            |
|             | 31963                  | Lever, Governor                                    |
|             | 31964                  | Clamp, Governor lever                              |
|             | 650518                 | Lockwasher, No. 10 E.T.                            |
|             | 30312                  | Screw, 10-32 x 1/2"                                |
|             | 650544                 | Screw, Torx T-25, 10-24 x 7/8"                     |
|             | 7975                   | Nut, 10-24                                         |
|             | 31965                  | Plate, Governor spring                             |
|             | 31984A                 | Lever Assy., Control                               |
|             | 28558                  | Washer, Wave                                       |
|             | 31966                  | Bushing, Governor lever                            |
|             | 650597                 | Screw, 10-24 x 5/8"                                |
|             | 31967                  | Spring, Governor                                   |
|             | 650591                 | Screw, 10-24 x 2"                                  |
|             | 33099                  | Spring                                             |
| 72          | 32599                  | "O" Ring (Incl. in 251)                            |
| 73          | 650666                 | Washer, Lock                                       |
| 74          | 32579                  | Baffle, Blower housing                             |
| 75          | 650561                 | Screw, 1/4-20 x 5/8"                               |
| 76          | 650592                 | Key, Flywheel                                      |
| <i>7</i> 7A | 730201                 | Trigger Pin Kit (Use as required)                  |
| 77          | 610909                 | Flywheel                                           |
| 78          | 650594                 | Nut, Flywheel                                      |
| 79          | 610906                 | Solid State Magneto (Incl. 158 thru 1 61)          |
|             | 650661                 | Screw, 1/4-20 x 3/4"                               |
|             | 33479                  | Extension, Blower housing                          |
|             | 30063                  | Screw, 1/4-20 x 1/2"                               |
| 83          | 650751                 | Screw, 1/4-20 x 7/16"                              |
|             | 33775A                 | Blower Hsg.(Incl.218A,219)(For elec.s tarter)      |
|             | 8274                   | Washer, Lock                                       |
|             | 8274                   | Washer, Lock                                       |
|             | 650595                 | Screw, 5/16-24 x 3/8"                              |
|             | 650595                 | Screw, 5/16-24 x 3/8"                              |
|             | 650752                 | Screw, 1/4-20 x 7/16"                              |
|             | 35475                  | Tube, Push rod                                     |
|             | 33481                  | * "O" Ring (Also Incl. in 251)                     |
|             | 34754                  | Housing, Rocker arm                                |
| 94          | 33484                  | * "O" Ring (Also Incl. in 251)                     |

|                           |                                                        | Qty | Description                                                                                                                                                                                                                                                                                                                     |
|---------------------------|--------------------------------------------------------|-----|---------------------------------------------------------------------------------------------------------------------------------------------------------------------------------------------------------------------------------------------------------------------------------------------------------------------------------|
| 95                        | 650168                                                 |     | Washer, Flat                                                                                                                                                                                                                                                                                                                    |
| 96                        | 32610A                                                 |     | Screw, 1/4-20 x 29/32"                                                                                                                                                                                                                                                                                                          |
| 97                        | 33485                                                  |     | Arm, Rocker                                                                                                                                                                                                                                                                                                                     |
|                           | 33486                                                  |     | Ring, Retaining                                                                                                                                                                                                                                                                                                                 |
|                           | 650755                                                 |     | Screw, 1/4-20 x 3/4"                                                                                                                                                                                                                                                                                                            |
|                           | 650864                                                 |     | Nut, Hex, 1/4-20                                                                                                                                                                                                                                                                                                                |
|                           | 650756                                                 |     | Stud, Rocker arm                                                                                                                                                                                                                                                                                                                |
|                           | 33487                                                  |     | * "O" Ring (Also Incl. in 251)                                                                                                                                                                                                                                                                                                  |
|                           | 33488                                                  |     | Cover, Rocker arm                                                                                                                                                                                                                                                                                                               |
|                           | 31958A                                                 |     | * Gasket, Breather (Also Incl. in 251)                                                                                                                                                                                                                                                                                          |
|                           | 33489                                                  |     | Body Assy., Breather                                                                                                                                                                                                                                                                                                            |
|                           | 33490                                                  |     | Tube, Breather                                                                                                                                                                                                                                                                                                                  |
|                           | 30102                                                  |     | * Screw, 10-32 x 5/8" (Also Incl. in 25 1)                                                                                                                                                                                                                                                                                      |
|                           | 650738                                                 |     | Screw, 1/4-20 x 5/8"                                                                                                                                                                                                                                                                                                            |
|                           | 35471                                                  |     | * Gasket, Air cleaner                                                                                                                                                                                                                                                                                                           |
|                           | 35472                                                  |     | Bracket, Air cleaner                                                                                                                                                                                                                                                                                                            |
|                           | 650399                                                 |     | ·                                                                                                                                                                                                                                                                                                                               |
|                           | 32008                                                  |     | Screw, 10-32 x 5/8" Element, Air cleaner                                                                                                                                                                                                                                                                                        |
|                           | 32810                                                  |     | •                                                                                                                                                                                                                                                                                                                               |
|                           |                                                        |     | Cover, Air cleaner                                                                                                                                                                                                                                                                                                              |
|                           | 650513                                                 |     | Nut, Wing                                                                                                                                                                                                                                                                                                                       |
|                           | 31992                                                  |     | Spacer, Screen                                                                                                                                                                                                                                                                                                                  |
|                           | 33776                                                  |     | Screen, Pulley                                                                                                                                                                                                                                                                                                                  |
|                           | 650680                                                 |     | Screw, 1/4-20 x 1-1/2"                                                                                                                                                                                                                                                                                                          |
|                           | 27070                                                  |     | Washer, Lock                                                                                                                                                                                                                                                                                                                    |
|                           | 650590                                                 |     | Nut, Conduit                                                                                                                                                                                                                                                                                                                    |
|                           | 32143                                                  |     | Nipple, Exhaust                                                                                                                                                                                                                                                                                                                 |
| 140                       | 32577                                                  |     | Cover, Cylinder NOTE: Determine the gap between the cover and the machined surface on the cylinder, which can be from .001" up to .007", in which case no shim gaskets will be required. Use of gaskets must be limited to a combined total of .010" thick. Steel spacersmust be used as required to eli                        |
|                           | 792028<br>31971                                        |     | Screw, 5/16-18 x 7/8"  * Gasket, Shim (.004/.005 thick) NOTE: Determine the gap between the cover and the machined surface on the cylinder, which can be from .001" up to .007", in which case no shim gaskets will be required. Use of gaskets must be limited to a combined total of .010" thick. Steel spacersmust be used a |
| 156                       | 31972                                                  |     | * Gasket, Shim (.005/.007 thick) NOTE: Determine the gap between the cover and the machined surface on the cylinder, which can be from .001" up to .007", in which case no shim gaskets will be required. Use of gaskets must be limited to a combined total of .010" thick. Steel spacersmust be used a                        |
| 157                       | 32031                                                  |     | * Spacer, Steel (.010 thick) NOTE: Determine the gap between the cover and the machined surface on the cylinder, which can be from .001" up to .007", in which case no shim gaskets will be required. Use of gaskets must be limited to a combined total of .010" thick. Steel spacersmust be used as re                        |
| 159<br>160<br>161<br>169A | 610118<br>610750<br>610408<br>610908<br>27793<br>28942 |     | Cover, Spark plug<br>Grommet, Lead wire<br>Nut, 8-32<br>Terminal, Female<br>Clip, Conduit<br>Screw, 10-32 x 3/8"                                                                                                                                                                                                                |

| Ref # | Part Number     | Qty | Description                                                                          |
|-------|-----------------|-----|--------------------------------------------------------------------------------------|
| 189   | 33764           | -   | Dipstick (Incl. 190)                                                                 |
| 190   | 29985           |     | "O" Ring                                                                             |
| 191   | 33468           |     | Tube Assy., Oil filler                                                               |
| 192   | 29673           |     | * Gasket, Oil filler tube                                                            |
| 244   | 34346           |     | Decal, Instruction                                                                   |
| 244B  | 31752           |     | Decal, Air cleaner                                                                   |
| 244A  | 34768           |     | Decal, Name                                                                          |
| 246   | 631687          |     | Valve, Seat & Spring Assy.                                                           |
| 247   | 632159A         |     | Carburetor (Incl. 54 & 246) (Refer to Division 5, Section A, page 192 for breakdown) |
|       | 33516F<br>35075 |     | * Gasket Set (Incl. items marked *) "O" Ring Kit (Incl. Nos. items marked +)         |