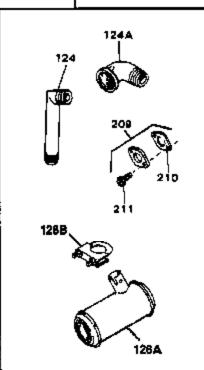

## ILLUSTRATION SHOWS TYPICAL PARTS ONLY. ORDER BY PART NUMBER. PARTS NOT LISTED ARE SUPPLIED BY CEM.

| Ref #                                                                                                           | Part Number                                                                                                                                                                              | Qty | Description                                                                                                                                                                                                                                                                                                                                                                                                                                                                                                                                                                                                                                                                                                                                                |
|-----------------------------------------------------------------------------------------------------------------|------------------------------------------------------------------------------------------------------------------------------------------------------------------------------------------|-----|------------------------------------------------------------------------------------------------------------------------------------------------------------------------------------------------------------------------------------------------------------------------------------------------------------------------------------------------------------------------------------------------------------------------------------------------------------------------------------------------------------------------------------------------------------------------------------------------------------------------------------------------------------------------------------------------------------------------------------------------------------|
| 82<br>126B                                                                                                      | 650736<br>30063<br>35732<br>35731                                                                                                                                                        |     | Screw, 10-16 x 3/8" Screw, 1/4-20 x 1/2" Clamp, Muffler Muffler (Incl. 126B) Gear, Counterbalance weight (Straight teeth) (For replacement see Ref. 132. Order correct kit for your enginemodel number.)                                                                                                                                                                                                                                                                                                                                                                                                                                                                                                                                                   |
| 149<br>151A<br>153<br>153<br>162A<br>163<br>163A<br>209<br>210<br>211<br>212<br>213<br>214<br>215<br>216<br>217 | 610902<br>650521<br>610996<br>792028<br>650781<br>610903<br>610904<br>610905<br>730178<br>34102B<br>30196<br>610990<br>610921<br>610922<br>610989<br>610992<br>610991<br>30063<br>730212 |     | Alt.Coil Ass'y. (Incl.162,163,163A) ( 20 amp) Screw, 10-32 x 1-1/8" Regulator (20 Amp) (Incl. 212 thru 21 8) Screw, 5/16-18 x 7/8"(Use w/32817 str .motor) Screw,5/16-18 x 11/16"(Use w/33835 st r.motor) Connector, Flat Terminal Terminal Ech.Adapter Kit (Incl.210 & 211)(As r equired) Gasket, Exhaust (Use as required) Screw, 5/16-18 x 3/4" (Use as require d) Connector, Male Connector Terminal Terminal Terminal Terminal, Female Screw, 1/4-20 x 1/2" Adapter Plate Kit (Optional) NOTE: If you are having mounting problems in using a HH100 thru0H180 inplace of a large frame competitivebrand, we would like to call your attention to 730212 adapter plate kit. The kit converts the bottom mounting system found on HH100 thru 0H180 to a |
| 249                                                                                                             | 33835                                                                                                                                                                                    |     | top mounting sys  Electric Starter Motor (12-Volt) (Refer to Division 5, Section D for breakdown)                                                                                                                                                                                                                                                                                                                                                                                                                                                                                                                                                                                                                                                          |