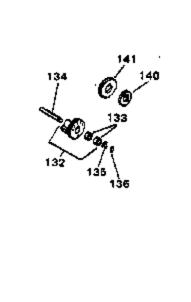

## ILLUSTRATION SHOWS TYPICAL PARTS ONLY. ORDER BY PART NUMBER. PARTS NOT LISTED ARE SUPPLIED BY CEM.

| Ref #                                                                                                           | Part Number                                                                                                                                                                              | Qty | Description                                                                                                                                                                                                                                                                                                                                                                                                                                                                                                                                                                                                                                                                                                                                                |
|-----------------------------------------------------------------------------------------------------------------|------------------------------------------------------------------------------------------------------------------------------------------------------------------------------------------|-----|------------------------------------------------------------------------------------------------------------------------------------------------------------------------------------------------------------------------------------------------------------------------------------------------------------------------------------------------------------------------------------------------------------------------------------------------------------------------------------------------------------------------------------------------------------------------------------------------------------------------------------------------------------------------------------------------------------------------------------------------------------|
| 82<br>126B                                                                                                      | 650736<br>30063<br>35732<br>35731                                                                                                                                                        |     | Screw, 10-16 x 3/8" Screw, 1/4-20 x 1/2" Clamp, Muffler Muffler (Incl. 126B) Gear, Counterbalance weight (Straight teeth) (For replacement see Ref. 132. Order correct kit for your enginemodel number.)                                                                                                                                                                                                                                                                                                                                                                                                                                                                                                                                                   |
| 149<br>151A<br>153<br>153<br>162A<br>163<br>163A<br>209<br>210<br>211<br>212<br>213<br>214<br>215<br>216<br>217 | 610902<br>650521<br>610996<br>792028<br>650781<br>610903<br>610904<br>610905<br>730178<br>34102B<br>30196<br>610990<br>610921<br>610922<br>610989<br>610992<br>610991<br>30063<br>730212 |     | Alt.Coil Ass'y. (Incl.162,163,163A) ( 20 amp) Screw, 10-32 x 1-1/8" Regulator (20 Amp) (Incl. 212 thru 21 8) Screw, 5/16-18 x 7/8"(Use w/32817 str .motor) Screw,5/16-18 x 11/16"(Use w/33835 st r.motor) Connector, Flat Terminal Terminal Ech.Adapter Kit (Incl.210 & 211)(As r equired) Gasket, Exhaust (Use as required) Screw, 5/16-18 x 3/4" (Use as require d) Connector, Male Connector Terminal Terminal Terminal Terminal, Female Screw, 1/4-20 x 1/2" Adapter Plate Kit (Optional) NOTE: If you are having mounting problems in using a HH100 thru0H180 inplace of a large frame competitivebrand, we would like to call your attention to 730212 adapter plate kit. The kit converts the bottom mounting system found on HH100 thru 0H180 to a |
| 249                                                                                                             | 33835                                                                                                                                                                                    |     | top mounting sys  Electric Starter Motor (12-Volt) (Refer to Division 5, Section D for breakdown)                                                                                                                                                                                                                                                                                                                                                                                                                                                                                                                                                                                                                                                          |