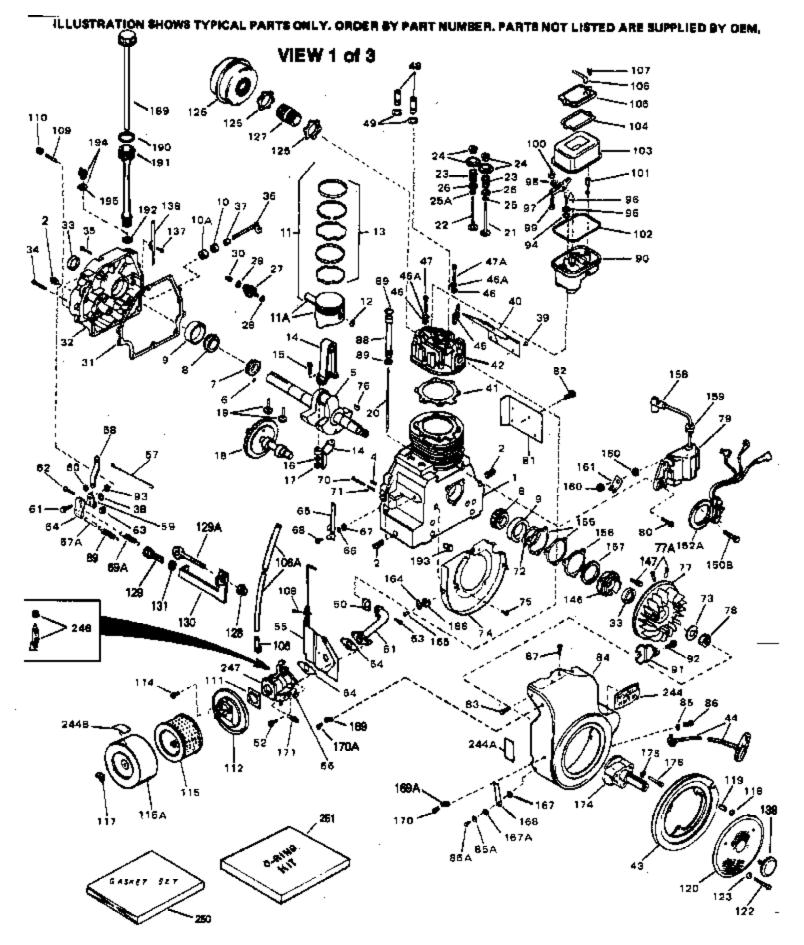

| 1<br>2<br>2<br>2<br>2<br>2<br>2<br>4                                          | Part Number   34648A   31927   28483   9556   28534   27652   34402A                                                                                                                                                                                                                                                                                                   | Qty | DescriptionCylinder (Incl. 2, 4 & 33) (3-5/8" Bo re)Pipe Plug, 3/8-18 sq. head (Use as re quired)Pipe Plug (3/8-18 hex countersunk) (A s req.)Pipe Plug (3/8-14 sq.hd.)(As req.)(Bu y local)Pipe Plug (1/8-27 sq. hd.) (Use as re quired)Pipe Plug (1/8-27 hex c/sunk headless) (As req)Pin, DowelCrankshaft (Incl. 6 thru 9) NOTE: When using thiscrankshaft to repair older units equippedwith straight cut camand governor gears, it will be necessary to order 34751 helicalgovernor gear assembly and 34752 helical camshaft in orderto the complete the repair.                                                                                                                                                                                                                                                                                                                                                                                                                                                                                                                                                                                                                                                                                                                                                                                         |
|-------------------------------------------------------------------------------|------------------------------------------------------------------------------------------------------------------------------------------------------------------------------------------------------------------------------------------------------------------------------------------------------------------------------------------------------------------------|-----|---------------------------------------------------------------------------------------------------------------------------------------------------------------------------------------------------------------------------------------------------------------------------------------------------------------------------------------------------------------------------------------------------------------------------------------------------------------------------------------------------------------------------------------------------------------------------------------------------------------------------------------------------------------------------------------------------------------------------------------------------------------------------------------------------------------------------------------------------------------------------------------------------------------------------------------------------------------------------------------------------------------------------------------------------------------------------------------------------------------------------------------------------------------------------------------------------------------------------------------------------------------------------------------------------------------------------------------------------------------|
| $\begin{array}{c} 7\\ 8\\ 9\\ 10A\\ 10\\ 11\\ 11\\ 11\\ 11A\\ 11A\\ 11A\\ 11$ | 29783<br>34692<br>31932<br>31928<br>34223<br>34222<br>34624<br>34625<br>34626<br>34629<br>34630<br>34631<br>34634<br>34635<br>34636<br>34637<br>34640<br>35243<br>35244<br>32077<br>26073<br>28264<br>34752<br>33472<br>33471<br>34643<br>34643<br>34644<br>33506<br>33646<br>33507<br>33508<br>33509<br>34410<br>33510<br>34751<br>650745<br>35579<br>35322<br>31956B |     | Pin, Crankshaft gear<br>Gear Crankshaft (Helical)<br>Bearing, Tapered roller<br>Cup, Bearing<br>Bearing & Seal Assy., Needle<br>Bearing, Needle<br>Piston, Pin & Ring Set (Std.) (3-5/8" Bore)<br>Piston, Pin & Ring Set (.010" OS)<br>Piston, Pin & Ring Set (.020" OS)<br>Piston & Pin Ass'y. (Std.)(3-5/8")(In cl. 12)<br>Piston & Pin Ass'y. (Std.)(3-5/8")(In cl. 12)<br>Piston & Pin Ass'y. (.020" OS) (Incl. 12)<br>Piston & Pin Ass'y. (.020" OS) (Incl. 12)<br>Ring, Piston pin retaining<br>Ring Set (Std.) (3-5/8" Bore)<br>Ring Set (.010" OS)<br>Ring Set (.010" OS)<br>Ring Set (.020" OS)<br>Connecting Rod Assy. (Incl. 15, 16 & 17)<br>Connecting Rod Assy. (Incl. 15, 16 & 17)<br>Connecting Rod Assy. (.020" US)(Incl.1 5,16,17)<br>Bolt, Connecting rod<br>Washer, Connecting rod<br>Nut Assy.<br>Carnshaft (MCR) (Helical)<br>Lifter, Valve<br>Rod, Push<br>Intake Valve (Std.)<br>Intake Valve (Std.)<br>Exhaust Valve (1/32" OS)<br>Spring, Valve<br>Retainer & Cap Set, Keeper valve<br>* "O" Ring (Exhaust only) (Also Incl. in 251)<br>* "O" Ring (Exhaust only) (Also Incl. in 251)<br>Cap, Valve<br>Governor Gear Assy. (Helical)<br>Washer, Flat<br>Washer, Flat<br>Washer, Flat (Use with 35322 spool)<br>Spool, Governor<br>* Gasket, Cylinder cover<br>Cylinder Cover Assy. (Incl. 10, 10A, 33, 36, 37, 38, 93, 194<br>& 195) |
| 34<br>35                                                                      | 31950<br>650451<br>650588<br>32425                                                                                                                                                                                                                                                                                                                                     |     | * Seal, Oil<br>Screw, 1/4-20 x 1"<br>Screw, 1/4-20 x 2"<br>Rod Assy., Governor                                                                                                                                                                                                                                                                                                                                                                                                                                                                                                                                                                                                                                                                                                                                                                                                                                                                                                                                                                                                                                                                                                                                                                                                                                                                                |

|                                               | Part Number Qty                    |                                                                                                    |
|-----------------------------------------------|------------------------------------|----------------------------------------------------------------------------------------------------|
| 37                                            | 32426                              | Spacer, Governor rod                                                                               |
| 38                                            | 29193                              | Ring, Retaining                                                                                    |
| 39                                            | 650736                             | Screw, 10-16 x 3/8"                                                                                |
|                                               | 33495                              | Cover, Cylinder head                                                                               |
|                                               | 34641A                             | * Gasket, Cylinder head                                                                            |
|                                               | 34771                              | Head, Cylinder                                                                                     |
|                                               | 34645                              | Resistor Spark Plug (RN-4C)                                                                        |
|                                               | 650690                             |                                                                                                    |
|                                               |                                    | Washer, Belleville                                                                                 |
|                                               | 650691                             | Washer, Flat                                                                                       |
|                                               | 650692                             | Screw, 5/16-18 x 1-3/4"                                                                            |
|                                               | 650746                             | Screw, 5/16-18 x 1-3/8"                                                                            |
|                                               | 730218                             | Valve Guide Kit (Incl. 49)                                                                         |
|                                               | 792035                             | Ring, Retaining                                                                                    |
|                                               | 33515A                             | * Gasket, Intake pipe                                                                              |
| 51                                            | 33475                              | Pipe, Intake                                                                                       |
| 52                                            | 650378                             | Screw, Torx T-30, 5/16-18 x 1-1/8"                                                                 |
| 53                                            | 792028                             | Screw, 5/16-18 x 7/8"                                                                              |
| 54                                            | 33476A                             | * Gasket, Carburetor                                                                               |
|                                               | 33477A                             | Baffle, Air cleaner                                                                                |
|                                               | 792075                             | Nut, Lock 5/16-24 (Used in early prod uction)                                                      |
|                                               | 33478                              | Link, Governor lever-to-throttle leve r                                                            |
|                                               | 31963                              | Lever, Governor                                                                                    |
|                                               | 31964                              | Clamp, Governor lever                                                                              |
|                                               | 650518                             | Lockwasher, No. 10 E.T.                                                                            |
|                                               | 30312                              |                                                                                                    |
|                                               |                                    | Screw, 10-32 x 1/2"                                                                                |
|                                               | 650544                             | Screw, Torx T-25, 10-24 x 7/8"                                                                     |
|                                               | 7975                               | Nut, 10-24                                                                                         |
|                                               | 31965                              | Plate, Governor spring                                                                             |
|                                               | 31984A                             | Lever Assy., Control                                                                               |
|                                               | 28558                              | Washer, Wave                                                                                       |
|                                               | 31966                              | Bushing, Governor lever                                                                            |
|                                               | 650597                             | Screw, 10-24 x 5/8"                                                                                |
| 69                                            | 31967                              | Spring, Governor                                                                                   |
| 70                                            | 650591                             | Screw, 10-24 x 2"                                                                                  |
| 71                                            | 33099                              | Spring                                                                                             |
| 72                                            | 32599                              | "O" Ring (Incl. in 251)                                                                            |
|                                               | 650666                             | Washer, Lock                                                                                       |
|                                               | 32579                              | Baffle, Blower housing                                                                             |
|                                               | 650561                             | Screw, 1/4-20 x 5/8"                                                                               |
|                                               | 650592                             | Key, Flywheel                                                                                      |
|                                               | 730201                             | Trigger Pin Kit (Use as required)                                                                  |
|                                               | 610909                             | Flywheel (w/ring gear)                                                                             |
|                                               | 650594                             | Nut, Flywheel                                                                                      |
|                                               |                                    |                                                                                                    |
|                                               | 610906                             | Solid State Magneto (Incl. 158 thru 1 61)                                                          |
|                                               | 650661                             | Screw, 1/4-20 x 3/4"                                                                               |
|                                               | 33479                              | Extension, Blower housing                                                                          |
|                                               | 30063                              | Screw, 1/4-20 x 1/2"                                                                               |
|                                               | 650751                             | Screw, 1/4-20 x 7/16"                                                                              |
|                                               | 33775A                             | Blower Hsg.(Incl.218A,219)(For elec.s tarter)                                                      |
| 85A                                           | 8274                               | Washer, Lock                                                                                       |
|                                               | 8274                               | Washer, Lock                                                                                       |
|                                               |                                    | Screw, 5/16-24 x 3/8"                                                                              |
| 85                                            | 650595                             |                                                                                                    |
| 85<br>86                                      |                                    |                                                                                                    |
| 85<br>86<br>86A                               | 650595                             | Screw, 5/16-24 x 3/8"                                                                              |
| 85<br>86<br>86A<br>87                         | 650595<br>650752                   | Screw, 5/16-24 x 3/8"<br>Screw, 1/4-20 x 7/16"                                                     |
| 85<br>86<br>86A<br>87<br>88                   | 650595<br>650752<br>35475          | Screw, 5/16-24 x 3/8"<br>Screw, 1/4-20 x 7/16"<br>Tube, Push rod                                   |
| 85<br>86<br>86A<br>87<br>88<br>88             | 650595<br>650752<br>35475<br>33481 | Screw, 5/16-24 x 3/8"<br>Screw, 1/4-20 x 7/16"<br>Tube, Push rod<br>* "O" Ring (Also Incl. in 251) |
| 85<br>86<br>86A<br>87<br>88<br>88<br>89<br>90 | 650595<br>650752<br>35475          | Screw, 5/16-24 x 3/8"<br>Screw, 1/4-20 x 7/16"<br>Tube, Push rod                                   |

|                           |                                                        | y Description                                                                                                                                                                                                                                                                                                           |
|---------------------------|--------------------------------------------------------|-------------------------------------------------------------------------------------------------------------------------------------------------------------------------------------------------------------------------------------------------------------------------------------------------------------------------|
| 94                        | 33484                                                  | * "O" Ring (Also Incl. in 251)                                                                                                                                                                                                                                                                                          |
| 95                        | 650168                                                 | Washer, Flat                                                                                                                                                                                                                                                                                                            |
| 96                        | 32610A                                                 | Screw, 1/4-20 x 29/32"                                                                                                                                                                                                                                                                                                  |
| 97                        | 33485                                                  | Arm, Rocker                                                                                                                                                                                                                                                                                                             |
|                           | 33486                                                  | Ring, Retaining                                                                                                                                                                                                                                                                                                         |
|                           | 650755                                                 | Screw, 1/4-20 x 3/4"                                                                                                                                                                                                                                                                                                    |
|                           | 650864                                                 | Nut, Hex, 1/4-20                                                                                                                                                                                                                                                                                                        |
|                           | 650756                                                 | Stud, Rocker arm                                                                                                                                                                                                                                                                                                        |
|                           | 33487                                                  | * "O" Ring (Also Incl. in 251)                                                                                                                                                                                                                                                                                          |
|                           | 33488                                                  | Cover, Rocker arm                                                                                                                                                                                                                                                                                                       |
|                           | 31958A                                                 |                                                                                                                                                                                                                                                                                                                         |
|                           |                                                        | * Gasket, Breather (Also Incl. in 251)                                                                                                                                                                                                                                                                                  |
|                           | 33489                                                  | Body Assy., Breather                                                                                                                                                                                                                                                                                                    |
|                           | 33490                                                  | Tube, Breather                                                                                                                                                                                                                                                                                                          |
|                           | 30102                                                  | * Screw, 10-32 x 5/8" (Also Incl. in 25 1)                                                                                                                                                                                                                                                                              |
|                           | 650738                                                 | Screw, 1/4-20 x 5/8"                                                                                                                                                                                                                                                                                                    |
|                           | 35471                                                  | * Gasket, Air cleaner                                                                                                                                                                                                                                                                                                   |
|                           | 35472                                                  | Bracket, Air cleaner                                                                                                                                                                                                                                                                                                    |
|                           | 650399                                                 | Screw, 10-32 x 5/8"                                                                                                                                                                                                                                                                                                     |
|                           | 32008                                                  | Element, Air cleaner                                                                                                                                                                                                                                                                                                    |
|                           | 32810                                                  | Cover, Air cleaner                                                                                                                                                                                                                                                                                                      |
|                           | 650513                                                 | Nut, Wing                                                                                                                                                                                                                                                                                                               |
| 119                       | 32426                                                  | Spacer, Screen                                                                                                                                                                                                                                                                                                          |
| 120                       | 33776                                                  | Screen, Starter                                                                                                                                                                                                                                                                                                         |
| 122                       | 650670                                                 | Screw, 1/4-20 x 3/4"                                                                                                                                                                                                                                                                                                    |
| 123                       | 27070                                                  | Washer, Lock                                                                                                                                                                                                                                                                                                            |
| 123                       | 650675                                                 | Washer, Flat                                                                                                                                                                                                                                                                                                            |
| 146                       | 32577                                                  | Cover, Cylinder NOTE: Determine the gap between the cover                                                                                                                                                                                                                                                               |
|                           |                                                        | and the machined surface on the cylinder, which can be<br>from .001" up to .007", in which case no shim gaskets will be<br>required. Use of gaskets must be limited to a combined total<br>of .010" thick. Steel spacersmust be used as required to eli                                                                 |
|                           | 792028<br>31971                                        | Screw, 5/16-18 x 7/8"<br>* Gasket, Shim (.004/.005 thick) NOTE: Determine the gap<br>between the cover and the machined surface on the<br>cylinder, which can be from .001" up to .007", in which case<br>no shim gaskets will be required. Use of gaskets must be<br>limited to a combined total of .010" thick. Steel |
|                           |                                                        | spacersmust be used a                                                                                                                                                                                                                                                                                                   |
| 156                       | 31972                                                  | * Gasket, Shim (.005/.007 thick) NOTE: Determine the gap<br>between the cover and the machined surface on the<br>cylinder, which can be from .001" up to .007", in which case<br>no shim gaskets will be required. Use of gaskets must be<br>limited to a combined total of .010" thick. Steel<br>spacersmust be used a |
| 157                       | 32031                                                  | * Spacer, Steel (.010 thick) NOTE: Determine the gap<br>between the cover and the machined surface on the<br>cylinder, which can be from .001" up to .007", in which case<br>no shim gaskets will be required. Use of gaskets must be<br>limited to a combined total of .010" thick. Steel<br>spacersmust be used as re |
| 159<br>160<br>161<br>169A | 610118<br>610750<br>610408<br>610908<br>27793<br>28942 | Cover, Spark plug<br>Grommet, Lead wire<br>Nut, 8-32<br>Terminal, Female<br>Clip, Conduit<br>Screw, 10-32 x 3/8"                                                                                                                                                                                                        |

## OH180-180032D Engine Parts List #1

| Ref # | Part Number Qt  | / Description                                                                        |
|-------|-----------------|--------------------------------------------------------------------------------------|
| 171   | 29634           | Fitting, Fuel line                                                                   |
| 189   | 35599           | Dipstick                                                                             |
| 190   | 35499           | "O" Ring                                                                             |
| 191   | 35574           | Tube, Oil filler                                                                     |
| 244A  | 35532           | Decal, Name                                                                          |
| 244   | 34346           | Decal, Instruction                                                                   |
| 244B  | 31752           | Decal, Air cleaner                                                                   |
| 246   | 631687          | Valve, Seat & Spring Assy.                                                           |
| 247   | 632477          | Carburetor (Incl. 54 & 246) (Refer to Division 5, Section A, page 204 for breakdown) |
|       | 33516F<br>35075 | * Gasket Set (Incl. items marked *)<br>"O" Ring Kit (Incl. Nos. items marked +)      |