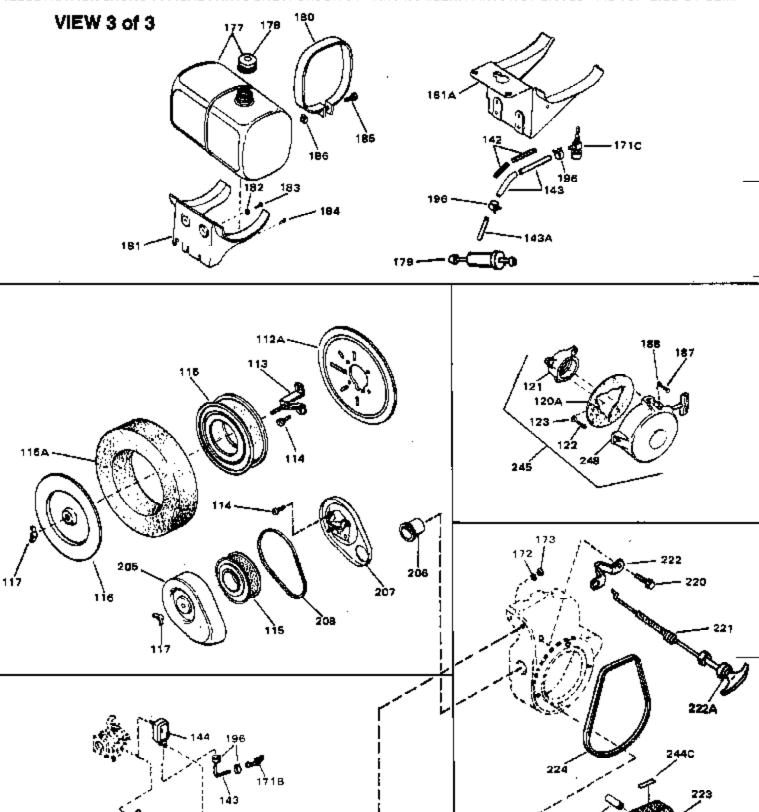

| Ref # | Part Number Qty | Description                                              |
|-------|-----------------|----------------------------------------------------------|
| 114   | 650399          | Screw, 10-32 x 5/8"                                      |
| 115   | 32008           | Element, Air cleaner                                     |
| 117   | 650513          | Nut, Wing                                                |
| 119   | 32426           | Spacer, Screen                                           |
| 122   | 650670          | Screw, 1/4-20 x 3/4"                                     |
| 123   | 27070           | Washer, Lock                                             |
| 123   | 650675          | Washer, Flat                                             |
| 142   | 34148           | Spring, Fuel line                                        |
| 143   | 29774           | Fuel Line (Braided 8.25")(21 cm)                         |
| 144   | 33715           | Pump, Impulse fuel                                       |
| 145   | 33010           | Repair Kit, Impulse fuel pump                            |
| 196   | 26460           | Clamp, Fuel line (Use as required)                       |
| 245   | 730134          | Rewind Starter Kit (Incl.120A, 121, 122, 187, 188 & 248) |
|       |                 |                                                          |