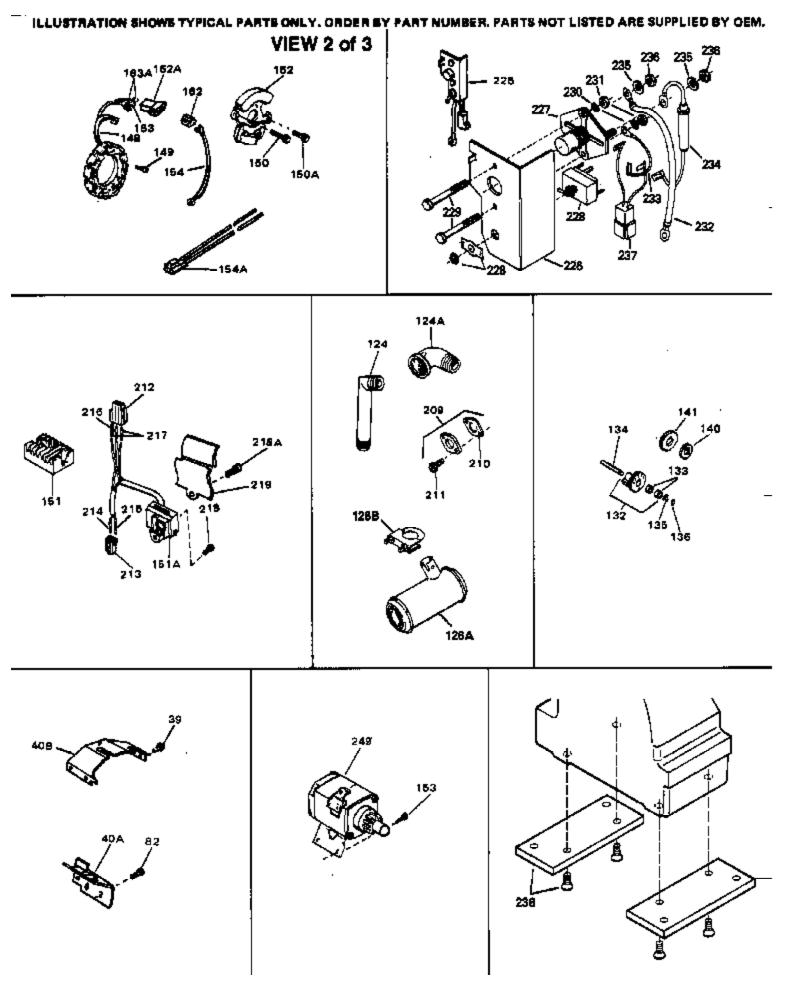

| Ref # | Part Number ( | Aty Description                                                           |
|-------|---------------|---------------------------------------------------------------------------|
| 39    | 650736        | Screw, 10-16 x 3/8"                                                       |
| 82    | 30063         | Screw, 1/4-20 x 1/2"                                                      |
| 141   |               | Gear, Counterbalance weight (Straight teeth) (For                         |
|       |               | replacement see Ref. 132. Order correct kit for your                      |
|       |               | enginemodel number.)                                                      |
| 148   | 610902        | Alt.Coil Ass'y. (Incl.162,163,163A) ( 20 amp)                             |
| 149   | 650521        | Screw, 10-32 x 1-1/8"                                                     |
| 151A  | 610996        | Rectifier, Regulator (Incl. 212 thru 218)                                 |
|       | 650781        | Screw,5/16-18 x 11/16"(Use w/33835 st arter)                              |
|       | 610903        | Connector, Flat                                                           |
|       | 610905        | Terminal                                                                  |
|       | 610904        | Terminal                                                                  |
|       | 730178        | Ech.Adapter Kit (Incl.210 & 211)(As r equired)                            |
|       | 34102B        | Gasket, Exhaust (Use as required)                                         |
|       | 30196         | Screw, 5/16-18 x 3/4" (Use as require d)                                  |
|       | 610990        | Connector, Male                                                           |
|       | 610921        | Connector                                                                 |
|       | 610922        | Terminal                                                                  |
|       | 610989        |                                                                           |
|       | 610992        | Terminal, Female                                                          |
|       | 610991        | Terminal, Female                                                          |
|       | 30063         | Screw, 1/4-20 x 1/2"                                                      |
| 238   | 730212        | Adapter Plate Kit (Optional) NOTE: If you are having                      |
|       |               | mounting problems in using a HH100 thru0H180 inplace of a                 |
|       |               | large frame competitivebrand, we would like to call your                  |
|       |               | attention to 730212 adapter plate kit. The kit converts the               |
|       |               | bottom mounting system found on HH100 thru 0H180 to a<br>top mounting sys |
|       |               | top mounting sys                                                          |
| 249   | 33835         | Electric Starter Motor (12-Volt) (Refer to Division 5, Section            |
|       |               | D for breakdown)                                                          |
|       |               |                                                                           |