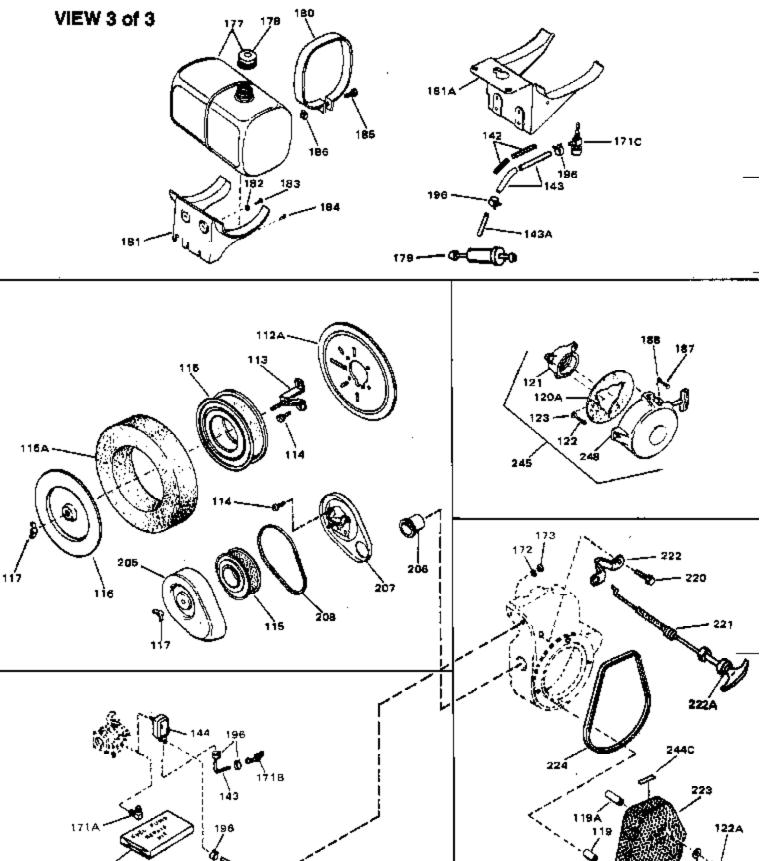

145

143

1710 196

ILLUSTRATION SHOWS TYPICAL PARTS ONLY. ORDER BY PART NUMBER. PARTS NOT LISTED ARE SUPPLIED BY DEM.

122

| Ref # | Part Number Qty | Description                                                    |
|-------|-----------------|----------------------------------------------------------------|
| 114   | 650399          | Screw, 10-32 x 5/8"                                            |
| 115   | 32008           | Element, Air cleaner                                           |
| 117   | 650513          | Nut, Wing                                                      |
| 119   | 31992           | Spacer, Screen                                                 |
| 122   | 650680          | Screw, 1/4-20 x 1-1/2"                                         |
| 123   | 27070           | Washer, Lock                                                   |
| 142   | 34148           | Spring, Fuel line                                              |
| 143   | 29774           | Fuel Line (Braided 8.25")(21 cm)(As r equired)                 |
| 143   | 30705           | Fuel Line (Braided 16")(41 cm)(As req uired)                   |
| 143   | 30962           | Fuel Line (Braided 32")(81 cm)(As req uired)                   |
| 144   | 33715           | Pump, Impulse fuel                                             |
|       | 33010           | Repair Kit, Impulse fuel pump                                  |
|       | 29683           | Valve, Fuel strainer & shut-off                                |
|       | 32958           | Fitting, Fuel pump                                             |
|       | 33979           | Fuel Tank (Incl. 178)                                          |
| -     | 410144B         | Fuel Cap (White Plastic)(Std)(As requ ired)                    |
| 178   | 34210           | Fuel Cap (Red Plastic) (Spurt resistant, High profile) (Use as |
|       |                 | required)                                                      |
| 180   | 33980           | Strap, Fuel tank                                               |
|       | 33978           | Bracket, Fuel tank                                             |
|       | 650787          | Washer, Belleville                                             |
|       | 650786          | Screw, 1/4-20 x 5/8"                                           |
|       | 650785          | Screw, 5/16-18 x 5/8"                                          |
|       | 650488          | Screw, 1/4-20 x 1-1/4"                                         |
|       | 650456          | Nut, Lock                                                      |
|       | 26460           | Clamp, Fuel line (Use as required)                             |
|       | 730134          | Rewind Starter Kit (Incl.120A, 121, 122, 187, 188 & 248)       |
|       |                 | (Use as required)                                              |
|       |                 |                                                                |