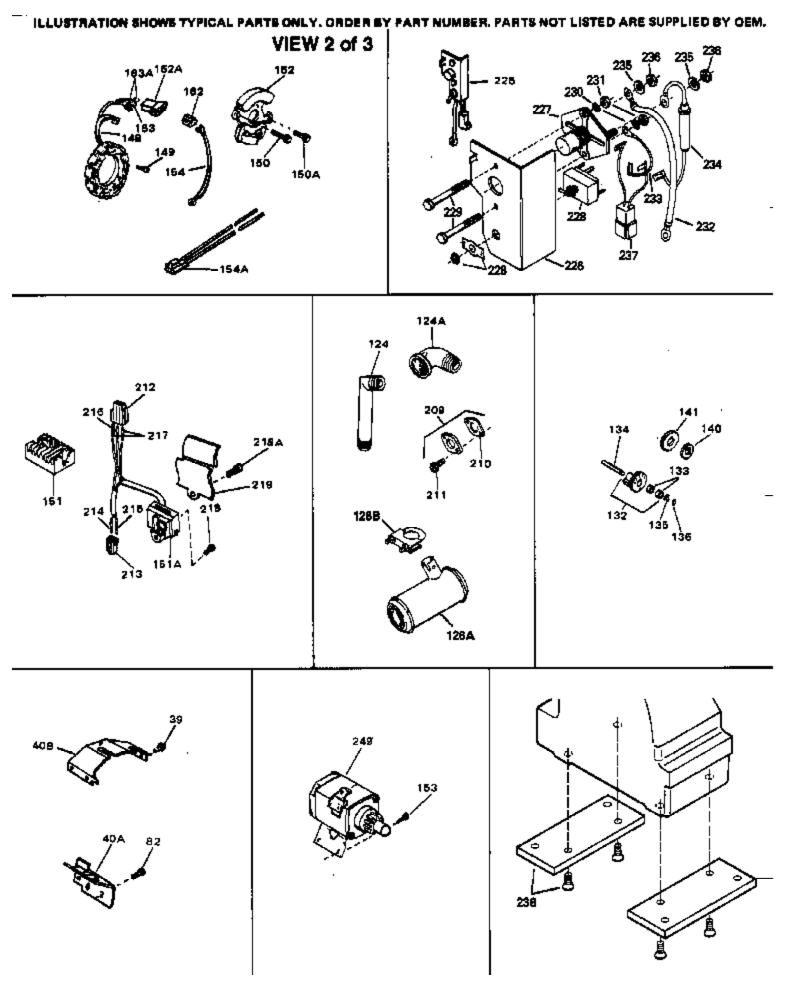

| Ref # | Part Number | Qty Description                                                                                                                                                                                                                                                                                                           |
|-------|-------------|---------------------------------------------------------------------------------------------------------------------------------------------------------------------------------------------------------------------------------------------------------------------------------------------------------------------------|
| 39    | 650736      | Screw, 10-16 x 3/8"                                                                                                                                                                                                                                                                                                       |
| 126B  | 35732       | Clamp, Muffler                                                                                                                                                                                                                                                                                                            |
| 126A  | 35731       | Muffler (Incl. 126B)                                                                                                                                                                                                                                                                                                      |
| 141   |             | Gear, Counterbalance weight (Straight teeth) (For replacement see Ref. 132. Order correct kit for your enginemodel number.)                                                                                                                                                                                               |
| 153   | 792028      | Screw, 5/16-18 x 7/8"(Use w/32817 str .motor)                                                                                                                                                                                                                                                                             |
| 153   | 650781      | Screw,5/16-18 x 11/16"(Use w/33835 st r.motor)                                                                                                                                                                                                                                                                            |
| 209   | 730178      | Ech.Adapter Kit (Incl.210 & 211)(As r equired)                                                                                                                                                                                                                                                                            |
| 210   | 34102B      | Gasket, Exhaust (Use as required)                                                                                                                                                                                                                                                                                         |
| 211   | 30196       | Screw, 5/16-18 x 3/4" (Use as require d)                                                                                                                                                                                                                                                                                  |
| 238   | 730212      | Adapter Plate Kit (Optional) NOTE: If you are having<br>mounting problems in using a HH100 thru0H180 inplace of a<br>large frame competitivebrand, we would like to call your<br>attention to 730212 adapter plate kit. The kit converts the<br>bottom mounting system found on HH100 thru 0H180 to a<br>top mounting sys |