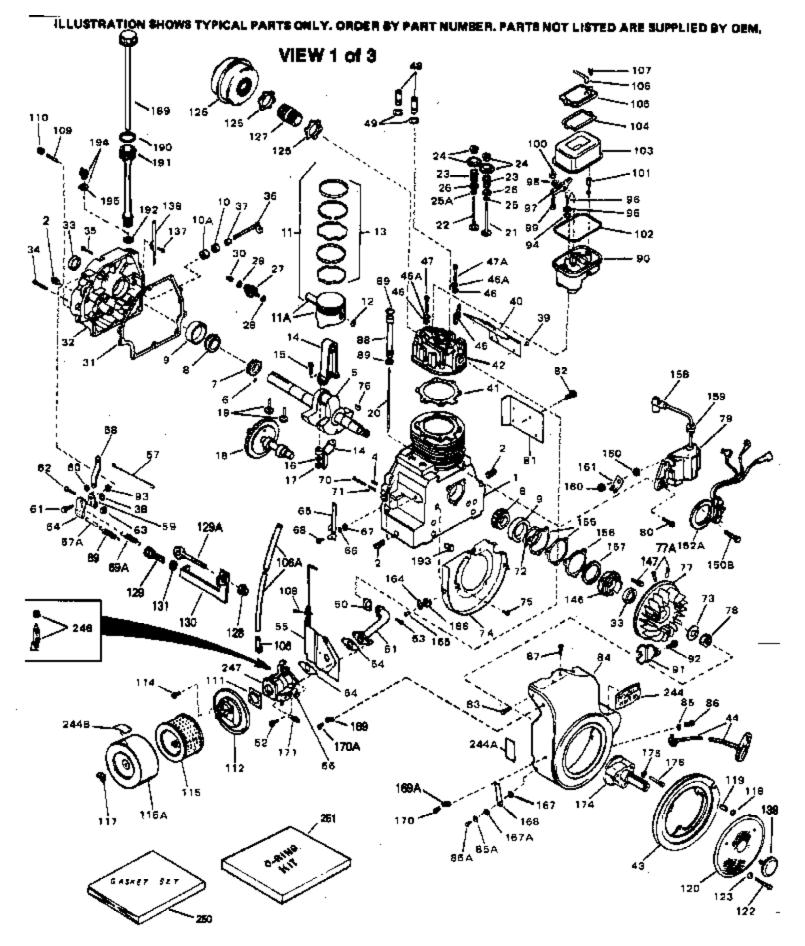

|                                 | Part Number Qty                                    |                                                                                                                                                                                                                                                                                                                |
|---------------------------------|----------------------------------------------------|----------------------------------------------------------------------------------------------------------------------------------------------------------------------------------------------------------------------------------------------------------------------------------------------------------------|
| 2<br>2<br>2<br>2<br>2<br>2<br>4 | 34648A<br>31927<br>28483<br>9556<br>28534<br>27652 | Cylinder (Incl. 2, 4 & 33) (3-5/8" Bo re)<br>Pipe Plug, 3/8-18 sq. head (Use as re quired)<br>Pipe Plug (3/8-18 hex countersunk) (A s req.)<br>Pipe Plug (3/4-14 sq.hd.)(As req.)(Bu y local)<br>Pipe Plug (1/8-27 sq. hd.) (Use as re quired)<br>Pipe Plug(1/8-27 hex c/sunk headless) (As req)<br>Pin, Dowel |
| 5                               | 33423B                                             | Crankshaft (Incl. 6 thru 9) NOTE: When using this crankshaft to repair older units equipped with straight cut cam and governor gears, it will be necessary to order 34751 helical governor gear assembly and 34752 helical camshaft in order to the complete the repair.                                       |
| 7                               | 29783<br>34692                                     | Pin, Crankshaft gear<br>Gear Crankshaft (Helical)                                                                                                                                                                                                                                                              |
|                                 | 31932                                              | Bearing, Tapered roller                                                                                                                                                                                                                                                                                        |
|                                 | 31928<br>34222                                     | Cup, Bearing<br>Bearing, Needle                                                                                                                                                                                                                                                                                |
|                                 | 34223                                              | Bearing & Seal Assy., Needle                                                                                                                                                                                                                                                                                   |
|                                 | 34624                                              | Piston, Pin & Ring Set (Std.) (3-5/8" Bore)                                                                                                                                                                                                                                                                    |
|                                 | 34625                                              | Piston, Pin & Ring Set (.010" OS)                                                                                                                                                                                                                                                                              |
|                                 | 34626                                              | Piston, Pin & Ring Set (.020" OS)                                                                                                                                                                                                                                                                              |
|                                 | 34629                                              | Piston & Pin Ass'y. (Std.)(3-5/8")(In cl. 12)                                                                                                                                                                                                                                                                  |
|                                 | 34630                                              | Piston & Pin Ass'y. (.010" OS) (Incl. 12)                                                                                                                                                                                                                                                                      |
|                                 | 34631                                              | Piston & Pin Ass'y. (.020" OS) (Incl. 12)                                                                                                                                                                                                                                                                      |
|                                 | 34634                                              | Ring, Piston pin retaining                                                                                                                                                                                                                                                                                     |
|                                 | 34635<br>34636                                     | Ring Set (Std.) (3-5/8" Bore)<br>Ring Set (.010" OS)                                                                                                                                                                                                                                                           |
|                                 | 34637                                              | Ring Set (.020" OS)                                                                                                                                                                                                                                                                                            |
|                                 | 34640                                              | Connecting Rod Assy. (Incl. 15, 16 & 17)                                                                                                                                                                                                                                                                       |
|                                 | 35243                                              | Connecting Rod Assy.(.010" US)(Incl.1 5,16,17)                                                                                                                                                                                                                                                                 |
| 14                              | 35244                                              | Connecting Rod Assy.(.020" US)(Incl.1 5,16,17)                                                                                                                                                                                                                                                                 |
|                                 | 32077                                              | Bolt, Connecting rod                                                                                                                                                                                                                                                                                           |
|                                 | 26073                                              | Washer, Connecting rod                                                                                                                                                                                                                                                                                         |
|                                 | 28264                                              | Nut Assy.                                                                                                                                                                                                                                                                                                      |
|                                 | 34752                                              | Camshaft (MCR) (Helical)                                                                                                                                                                                                                                                                                       |
|                                 | 33472<br>33471                                     | Lifter, Valve<br>Rod, Push                                                                                                                                                                                                                                                                                     |
|                                 | 34643                                              | Intake Valve (Std.)                                                                                                                                                                                                                                                                                            |
|                                 | 34644                                              | Intake Valve (1/32" OS)                                                                                                                                                                                                                                                                                        |
|                                 | 33506                                              | Exhaust Valve (Std.)                                                                                                                                                                                                                                                                                           |
|                                 | 33646                                              | Exhaust Valve (1/32" OS)                                                                                                                                                                                                                                                                                       |
|                                 | 33507                                              | Spring, Valve                                                                                                                                                                                                                                                                                                  |
|                                 | 33508                                              | Retainer & Cap Set, Keeper valve                                                                                                                                                                                                                                                                               |
|                                 | 33509                                              | * "O" Ring (Intake only) (Also Incl. in 251)                                                                                                                                                                                                                                                                   |
|                                 | 34410                                              | * "O" Ring (Exhaust only) (Also Incl. i n 251)                                                                                                                                                                                                                                                                 |
|                                 | 33510<br>34751                                     | Cap, Valve                                                                                                                                                                                                                                                                                                     |
|                                 | 650745                                             | Governor Gear Ass'y. (Helical)<br>Washer, Flat                                                                                                                                                                                                                                                                 |
|                                 | 35479                                              | Washer, Flat (Use with 35322 spool)                                                                                                                                                                                                                                                                            |
|                                 | 35322                                              | Spool, Governor                                                                                                                                                                                                                                                                                                |
|                                 | 31956B                                             | * Gasket, Cylinder cover                                                                                                                                                                                                                                                                                       |
|                                 | 34095                                              | Cylinder Cover Ass'y. (Incl. 2, 10, 10A, 33, 36, 37, 38, 93, 194 & 195)                                                                                                                                                                                                                                        |
| 33                              | 31950                                              | * Seal, Oil                                                                                                                                                                                                                                                                                                    |
|                                 |                                                    | Screw, 1/4-20 x 1"                                                                                                                                                                                                                                                                                             |
| 34                              | 650451                                             | Sciew, 1/4-20 X 1                                                                                                                                                                                                                                                                                              |
| 35                              | 650588<br>32425                                    | Screw, 1/4-20 x 1<br>Screw, 1/4-20 x 2"<br>Rod Assy., Governor                                                                                                                                                                                                                                                 |

|                                   | Part Number Qty           |                                                                   |
|-----------------------------------|---------------------------|-------------------------------------------------------------------|
| 37                                | 32426                     | Spacer, Governor rod                                              |
| 38                                | 29193                     | Ring, Retaining                                                   |
| 39                                | 650736                    | Screw, 10-16 x 3/8"                                               |
|                                   | 33495                     | Cover, Cylinder head                                              |
|                                   | 34641A                    | * Gasket, Cylinder head                                           |
|                                   | 34771                     | -                                                                 |
|                                   |                           | Head, Cylinder                                                    |
|                                   | 31980                     | Pulley, Starter                                                   |
|                                   | 32046                     | Rope Assy., Starter                                               |
|                                   | 34645                     | Resistor Spark Plug (RN-4C)                                       |
| 46                                | 650690                    | Washer, Belleville                                                |
| 46A                               | 650691                    | Washer, Flat                                                      |
|                                   | 650746                    | Screw, 5/16-18 x 1-3/8"                                           |
|                                   | 650692                    | Screw, 5/16-18 x 1-3/4"                                           |
|                                   | 730218                    | Valve Guide Kit (Incl. 49)                                        |
|                                   |                           |                                                                   |
|                                   | 792035                    | Ring, Retaining                                                   |
|                                   | 33515A                    | * Gasket, Intake pipe                                             |
|                                   | 33475                     | Pipe, Intake                                                      |
| 52                                | 650378                    | Screw, Torx T-30, 5/16-18 x 1-1/8"                                |
| 53                                | 792028                    | Screw, 5/16-18 x 7/8"                                             |
| 54                                | 33476A                    | * Gasket, Carburetor                                              |
|                                   | 33477A                    | Baffle, Air cleaner                                               |
|                                   | 792075                    | Nut, Lock 5/16-24 (Used in early prod uction)                     |
|                                   | 33983                     |                                                                   |
|                                   |                           | Link, Governor lever-to-throttle lever                            |
|                                   | 33478                     | Link, Governor lever-to-throttle leve r                           |
|                                   | 31963                     | Lever, Governor                                                   |
| 59                                | 31964                     | Clamp, Governor lever                                             |
| 60                                | 650518                    | Lockwasher, No. 10 E.T.                                           |
| 61                                | 30312                     | Screw, 10-32 x 1/2"                                               |
|                                   | 650544                    | Screw, Torx T-25, 10-24 x 7/8"                                    |
|                                   | 7975                      | Nut, 10-24                                                        |
|                                   | 31965                     |                                                                   |
|                                   |                           | Plate, Governor spring                                            |
|                                   | 34456                     | Lever Assy., Control                                              |
|                                   | 31966                     | Bushing, Governor lever                                           |
|                                   | 650597                    | Screw, 10-24 x 5/8"                                               |
| 69                                | 33982                     | Spring, Governor                                                  |
| 69A                               | 34458                     | Spring, Governor                                                  |
| 70                                | 650591                    | Screw, 10-24 x 2"                                                 |
|                                   | 33099                     | Spring                                                            |
|                                   | 32599                     | "O" Ring (Incl. in 251)                                           |
|                                   |                           |                                                                   |
|                                   | 650666                    | Washer, Lock                                                      |
|                                   | 32579                     | Baffle, Blower housing                                            |
|                                   | 650561                    | Screw, 1/4-20 x 5/8"                                              |
| 76                                | 650592                    | Key, Flywheel                                                     |
| 77                                | 610967                    | Flywheel (w/ring gear)                                            |
|                                   | 730201                    | Trigger Pin Kit (Use as required)                                 |
|                                   | 650594                    | Nut, Flywheel                                                     |
|                                   | 610906                    |                                                                   |
|                                   |                           | Solid State Magneto (Incl. 158 thru 1 61)                         |
|                                   | 650661                    | Screw, 1/4-20 x 3/4"                                              |
|                                   | 33479                     | Extension, Blower housing                                         |
|                                   | 650751                    | Screw, 1/4-20 x 7/16"                                             |
| 84                                | 34314B                    | Blower Hsg.(Incl.218A,219)(For elec.s tarter)                     |
|                                   | 8274                      | Washer, Lock                                                      |
| 85                                |                           | Screw, 5/16-24 x 3/8"                                             |
|                                   | 650595                    |                                                                   |
| 86                                | 650595<br>650624          |                                                                   |
| 86<br>86A                         | 650624                    | Screw, 5/16-24 x 9/16"                                            |
| 86<br>86A<br>87                   | 650624<br>650752          | Screw, 5/16-24 x 9/16"<br>Screw, 1/4-20 x 7/16"                   |
| 86<br>86A<br>87<br>88             | 650624<br>650752<br>35475 | Screw, 5/16-24 x 9/16"<br>Screw, 1/4-20 x 7/16"<br>Tube, Push rod |
| 86<br>86A<br>87<br>88<br>88<br>89 | 650624<br>650752          | Screw, 5/16-24 x 9/16"<br>Screw, 1/4-20 x 7/16"                   |

|      |        | Qty Description                                                            |
|------|--------|----------------------------------------------------------------------------|
| 91   | 33013  | Cover, Starter bubble                                                      |
| 92   | 650701 | Screw, 8-18 x 7/16"                                                        |
| 93   | 8345   | Washer, Flat                                                               |
| 94   | 33484  | * "O" Ring (Also Incl. in 251)                                             |
| 95   | 650168 | Washer, Flat                                                               |
|      | 32610A | Screw, 1/4-20 x 29/32"                                                     |
|      | 33485  | Arm, Rocker                                                                |
|      | 33486  | Ring, Retaining                                                            |
|      |        |                                                                            |
|      | 650755 | Screw, 1/4-20 x 3/4"                                                       |
|      | 650864 | Nut, Hex, 1/4-20                                                           |
|      | 650756 | Stud, Rocker arm                                                           |
| 102  | 33487  | * "O" Ring (Also Incl. in 251)                                             |
| 103  | 33488  | Cover, Rocker arm                                                          |
| 104  | 31958A | * Gasket, Breather (Also Incl. in 251)                                     |
|      | 33489  | Body Assy., Breather                                                       |
|      | 33490  | Tube, Breather                                                             |
|      | 30102  | * Screw, 10-32 x 5/8" (Also Incl. in 25 1)                                 |
|      |        |                                                                            |
|      | 650738 | Screw, 1/4-20 x 5/8"                                                       |
|      | 35471  | * Gasket, Air cleaner                                                      |
|      | 35472  | Bracket, Air cleaner                                                       |
|      | 650399 | Screw, 10-32 x 5/8"                                                        |
| 115  | 32008  | Element, Air cleaner                                                       |
| 116A | 32810  | Cover, Air cleaner                                                         |
| 117  | 650513 | Nut, Wing                                                                  |
|      | 31992  | Spacer, Screen                                                             |
|      | 650680 | Screw, 1/4-20 x 1-1/2"                                                     |
|      | 27070  | Washer, Lock                                                               |
|      |        |                                                                            |
|      | 650590 | Nut, Conduit                                                               |
|      | 33192  | Nipple, Exhaust                                                            |
|      | 33450  | Nut, Lock, 10-32                                                           |
|      | 30845A | Bolt, Governor spring adj.                                                 |
| 129  | 650488 | Screw, 1/4-20 x 1-1/4"                                                     |
| 130  | 34457  | Bracket, Control                                                           |
| 131  | 650168 | Washer, Flat                                                               |
|      | 32577  | Cover, Cylinder NOTE: Determine the gap between the cover                  |
|      | 02011  | and the machined surface on the cylinder, which can be                     |
|      |        | from .001" up to .007", in which case no shim gaskets will be              |
|      |        |                                                                            |
|      |        | required. Use of gaskets must be limited to a combined total               |
|      |        | of .010" thick. Steel spacersmust be used as required to eli               |
| 147  | 792028 | Screw, 5/16-18 x 7/8"                                                      |
|      | 650399 |                                                                            |
|      |        | Screw, 10-32 x 5/8"                                                        |
|      | 610983 | Stator Plate Assy. (w/exciter coil)                                        |
| 155  | 31971  | * Gasket, Shim (.004/.005 thick) NOTE: Determine the gap                   |
|      |        | between the cover and the machined surface on the                          |
|      |        | cylinder, which can be from .001" up to .007", in which case               |
|      |        | no shim gaskets will be required. Use of gaskets must be                   |
|      |        | limited to a combined total of .010" thick. Steel                          |
|      |        |                                                                            |
|      |        | spacersmust be used a                                                      |
| 156  | 31972  | * Gasket, Shim (.005/.007 thick) NOTE: Determine the gap                   |
| .00  |        | between the cover and the machined surface on the                          |
|      |        | cylinder, which can be from .001" up to .007", in which case               |
|      |        |                                                                            |
|      |        |                                                                            |
|      |        | no shim gaskets will be required. Use of gaskets must be                   |
|      |        | limited to a combined total of .010" thick. Steel<br>spacersmust be used a |

|     |        | ty Description                                                                                                                                                                                                                                                                                                         |
|-----|--------|------------------------------------------------------------------------------------------------------------------------------------------------------------------------------------------------------------------------------------------------------------------------------------------------------------------------|
| 157 | 32031  | * Spacer, Steel (.010 thick) NOTE: Determine the gap<br>between the cover and the machined surface on the<br>cylinder, which can be from .001" up to .007", in which cas<br>no shim gaskets will be required. Use of gaskets must be<br>limited to a combined total of .010" thick. Steel<br>spacersmust be used as re |
| 158 | 610118 | Cover, Spark plug                                                                                                                                                                                                                                                                                                      |
| 159 | 610750 | Grommet, Lead wire                                                                                                                                                                                                                                                                                                     |
| 160 | 610408 | Nut, 8-32                                                                                                                                                                                                                                                                                                              |
| 161 | 610908 | Terminal, Female                                                                                                                                                                                                                                                                                                       |
| 164 | 33356  | Terminal                                                                                                                                                                                                                                                                                                               |
| 165 | 650760 | Screw, 8-32 x 3/8"                                                                                                                                                                                                                                                                                                     |
| 166 | 28545  | Grommet, Plastic                                                                                                                                                                                                                                                                                                       |
| 167 | 650890 | Washer, Lock                                                                                                                                                                                                                                                                                                           |
|     | 26073  | Washer, Flat                                                                                                                                                                                                                                                                                                           |
|     | 32039  | Switch, Stop                                                                                                                                                                                                                                                                                                           |
|     | 35599  | Dipstick                                                                                                                                                                                                                                                                                                               |
|     | 35499  | "O" Ring                                                                                                                                                                                                                                                                                                               |
|     | 35574  | Tube, Oil filler                                                                                                                                                                                                                                                                                                       |
|     | 29443  | Clip, Wire                                                                                                                                                                                                                                                                                                             |
|     | 31752  | Decal, Air cleaner                                                                                                                                                                                                                                                                                                     |
|     | 34346  | Decal, Instruction                                                                                                                                                                                                                                                                                                     |
|     | 35532  | Decal, Name                                                                                                                                                                                                                                                                                                            |
|     | 631687 | Valve, Seat & Spring Assy.                                                                                                                                                                                                                                                                                             |
| 247 | 632477 | Carburetor (Incl. 54 & 246) (Refer to Division 5, Section A, page 204 for breakdown) (Refer to Division 5, Section D for breakdown)                                                                                                                                                                                    |
| 250 | 33516F | * Gasket Set (Incl. items marked *)                                                                                                                                                                                                                                                                                    |
|     | 35075  | "O" Ring Kit (Incl. Nos. items marked +)                                                                                                                                                                                                                                                                               |