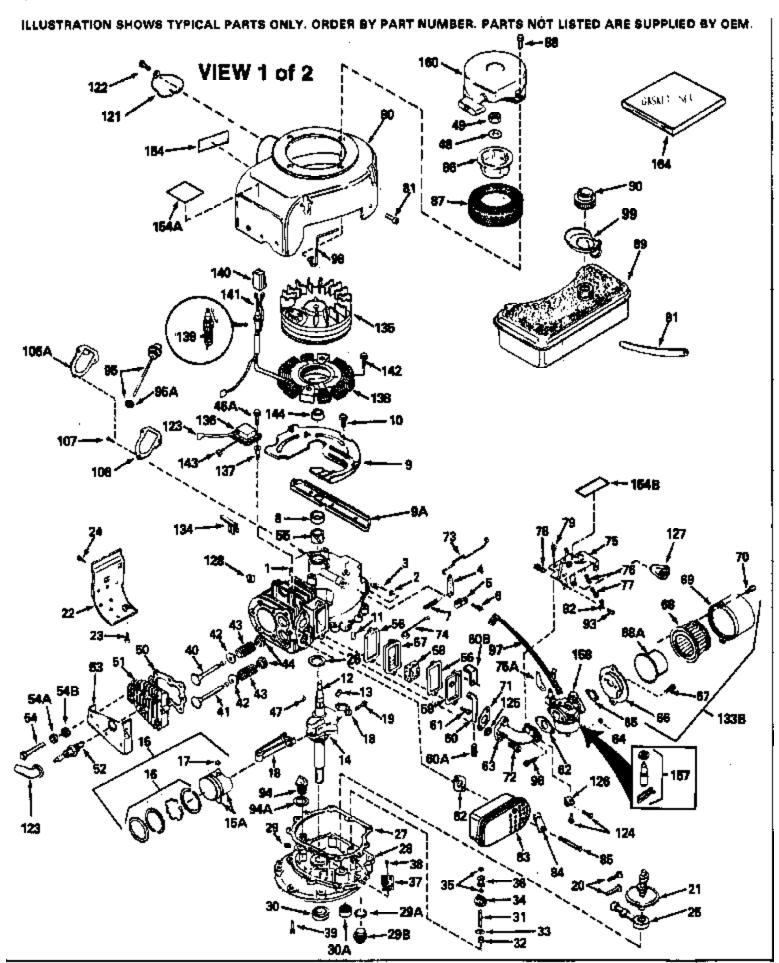

|    |                | Description                                                             |
|----|----------------|-------------------------------------------------------------------------|
|    | 34913A         | Cylinder (Incl. 8, 11, 94 & 94A) (2-5 /8" )                             |
| 2  | 28277          | Washer, Flat                                                            |
| 3  | 30669          | Rod, Governor                                                           |
| 4  | 31357          | Lever, Governor                                                         |
| 5  | 31335          | Clamp, Governor lever                                                   |
| 6  | 650548         | Screw, 8-32 x 5/16"                                                     |
| 7  | 31361          | Spring, Governor                                                        |
| 8  | 32630          | Seal, Oil                                                               |
| 9  | 29536          | Baffle, Blower housing (Use as requir ed)                               |
| 9  | 35256A         | Blo.Hsg.Baffle (W/E.S.knock-out)(As r eq.)                              |
| 10 | 650561         | Screw, 1/4-20 x 5/8"                                                    |
| 11 | 27652          | Pin, Dowel                                                              |
|    | 34878          | Crankshaft (Incl. 13 & 14)                                              |
|    | 29783          | Pin, Crankshaft gear                                                    |
|    | 27884          | Gear, Crankshaft                                                        |
|    | 33312B         | Piston & Pin Ass'y. (Incl.17)(2-5/8") (Std.)                            |
|    | 33313B         | Piston & Pin Ass'y. (Incl. 17) (.010" OS)                               |
|    | 33314B         | Piston & Pin Ass'y. (Incl. 17) (.020" OS)                               |
|    | 34531          | Piston, Pin & Ring Set (2-5/8") (Std. )                                 |
|    | 34532          | Piston, Pin & Ring Set (.010" OS)                                       |
|    | 34533          | Piston, Pin & Ring Set (.020" OS)                                       |
|    | 34854          | Ring Set (2-5/8") (Std.)                                                |
|    | 34855          | Ring Set (.010" OS)                                                     |
|    | 34856          | Ring Set (.020" OS)                                                     |
|    | 27888          | Ring, Piston pin retaining                                              |
|    | 31380C         | Rod Assy., Connecting (Incl. 19)                                        |
|    | 650662C        | Bolt, Connecting rod (Incl. 2 pieces)                                   |
|    | 34034          | Lifter, Valve                                                           |
|    | 32114          | Camshaft (MCR)                                                          |
|    | 30622A         | Extension, Blower housing                                               |
|    | 650128         | Screw, 10-24 x 1/2"                                                     |
|    | 30688          | Screw, 1/4-20 x 1/2"                                                    |
|    | 31356          | Pump Assy., Oil                                                         |
|    | 30684          | * Gasket, Cylinder cover                                                |
|    | 31471C         | Flange Ass'y. (Incl. 29,30,31,33,182 & 183)                             |
|    | 27642          | Plug, Pipe (sq.hd, 1/4-28)                                              |
|    | 27897          | Seal, Oil                                                               |
|    | 30668          | Shaft, Mech. Governor                                                   |
|    | 31707A         | Governor Spacer Assy. (Incl. 33)                                        |
|    | 30590A         | Washer, Flat (2 required)                                               |
|    | 30591          | Gear Assy., Governor                                                    |
|    | 29193          | Ring, Retaining                                                         |
|    | 30588A         | <b>0</b> . <b>0</b>                                                     |
|    |                | Spool, Governor                                                         |
|    | 31355<br>29117 | Screen, Oil filter (Use as required)                                    |
|    |                | Screw, 8-32 x 5/16" (Use as required)<br>Screw, $1/4-20 \times 1-1/4$ " |
|    | 650488         | Screw, 1/4-20 x 1-1/4"                                                  |
|    | 32783          | Intake Valve (Std.) (Incl. 44)                                          |
|    | 32784          | Intake Valve (1/32" OS) (Incl. 44)                                      |
|    | 27878A         | Exhaust Valve (Std.) (Incl. 44)                                         |
|    | 27880A         | Exhaust Valve (1/32" OS) (Incl. 44)                                     |
|    | 27882          | Cap, Upper valve spring                                                 |
|    | 27881          | Spring, Valve                                                           |
|    | 32581          | Cap, Lower valve spring                                                 |
|    | 32589          | Key, Flywheel                                                           |
|    | 650815         | Washer, Belleville                                                      |
|    | 8116           | Nut, Washer, 1/2-20                                                     |
|    | 28938B         | * Gasket, Head                                                          |
| 51 | 30938A         | Head, Cylinder (Incl. 54)                                               |
|    |                |                                                                         |

|            |                          | ty Description                                                                                                    |
|------------|--------------------------|-------------------------------------------------------------------------------------------------------------------|
| 52         | 33636                    | Resistor Spark Plug (RJ-8)                                                                                        |
| 52         | 34251                    | Resistor Spark Plug (RJ-17LM)                                                                                     |
| 53         | 30939A                   | Cover Assy., Cylinder head                                                                                        |
|            | 26073                    | Washer, Flat (Use as required)                                                                                    |
|            | 650690                   | Washer, Belleville (Use as required)                                                                              |
|            | 650694A                  | Screw, 5/16-18 x 2" (Use as required)                                                                             |
|            |                          |                                                                                                                   |
|            | 650697A                  | Screw, 5/16-18 x 2-1/2" (Use as required)                                                                         |
|            | 650691                   | Washer, Flat (Use as required)                                                                                    |
| 56         | 27896                    | * Gasket, Breather cover                                                                                          |
| 57         | 28423                    | Body, Breather                                                                                                    |
| 58         | 28424                    | Element, Breather                                                                                                 |
| 59         | 28425                    | Cover, Valve spring box                                                                                           |
|            | 27627                    | Tube, Breather                                                                                                    |
|            | 650128                   | Screw, 10-24 x 1/2"                                                                                               |
|            |                          |                                                                                                                   |
|            | 26756                    | * Gasket, Carburetor                                                                                              |
|            | 32632                    | Pipe, Intake                                                                                                      |
|            | 27272                    | * Gasket, Air cleaner                                                                                             |
| 66         | 31691                    | Bracket, Air cleaner                                                                                              |
| 67         | 28820                    | Screw, 10-32 x 1/2"                                                                                               |
| 68A        | 31700                    | Element, Air cleaner                                                                                              |
|            | 31715                    | Body, Air cleaner                                                                                                 |
|            | 650152                   | Screw, 8-32 x 3/8"                                                                                                |
|            |                          |                                                                                                                   |
|            | 27915                    | * Gasket, Intake to cylinder                                                                                      |
|            | 650378                   | Screw, 5/16-18 x 1-1/8"                                                                                           |
|            | 31823                    | Link, Throttle                                                                                                    |
| 74         | 32582                    | Link, Governor spring                                                                                             |
| 75         | 32181A                   | Control Assy., Speed (Incl. 76, 77 & 78)                                                                          |
| 76         | 31342                    | Spring, Compression                                                                                               |
|            | 650549                   | Screw, 5-40 x 7/16"                                                                                               |
|            | 610973                   | Terminal Ass'y. (Use as required)                                                                                 |
|            | 30200                    | Screw, 10-24 x 9/16"                                                                                              |
|            |                          | •                                                                                                                 |
|            | 32629B                   | Blower Housing (Incl. 121 & 122)(Elec . Str.)                                                                     |
|            | 29747B                   | Screw, 5/16-24 x 21/32"                                                                                           |
|            | 27930                    | * Gasket, Exhaust                                                                                                 |
| 83         | 28269                    | Muffler                                                                                                           |
| 84         | 31588                    | Plate, Muffler locking                                                                                            |
|            | 30196                    | Screw, 5/16-18 x 3/4" (Use as require d)                                                                          |
|            | 650696                   | Screw, 5/16-18 x 2-3/4" (Use as required)                                                                         |
|            | 650697A                  | Screw, 5/16-18 x 2-1/2" (Use as required)                                                                         |
|            |                          |                                                                                                                   |
|            | 32125                    | Cup, Starter                                                                                                      |
|            | 35009                    | Screen, Starter                                                                                                   |
|            | 29716                    | Screw, 1/4-28 x 7/16"                                                                                             |
|            | 32584                    | Fuel Tank (Incl. 90)                                                                                              |
| 90         | 33032                    | Fuel Cap (Use as required)                                                                                        |
| 90         | 34210                    | Fuel Cap (Use as required)                                                                                        |
|            | 29774                    | Fuel Line (8-1/4") (Use as required)                                                                              |
|            | 30962                    | Fuel Line (32") (Use as required)                                                                                 |
|            |                          |                                                                                                                   |
|            | 27793                    | Clip, Conduit                                                                                                     |
|            | 28942                    | Screw, 10-32 x 3/8"                                                                                               |
|            | 34249                    | Dipstick (Incl. 95A)                                                                                              |
|            | 33590                    | "O" Ring                                                                                                          |
| 96         | 6201                     | Screw, 1/4-28 x 7/8" (Use as required )                                                                           |
|            | 650372                   | Screw, 1/4-20 x 13/16" (Use as requir ed)                                                                         |
|            | 34235                    | Ground Wire                                                                                                       |
|            | 33549                    |                                                                                                                   |
| 98         |                          | Clamp, Tank hold down                                                                                             |
|            |                          |                                                                                                                   |
| 115        |                          | Screen, Muffler (Use as required)                                                                                 |
| 115<br>123 | 33323<br>27276<br>610118 | Cover, Spark plug (Use as required)<br>Cover, Spark plug (Use as required)<br>Cover, Spark plug (Use as required) |

| Ref # | Part Number | Qty Description                                                                |
|-------|-------------|--------------------------------------------------------------------------------|
| 133B  | 730127      | A/C Assy. (Incl.65,66,67,68A,69,70,13 4)                                       |
| 154A  | 550223      | Decal, Name                                                                    |
| 154   | 34346       | Decal, Instruction                                                             |
| 157   | 631021      | Inlet Needle, Seat & Clip Assy.                                                |
| 158   | 632233      | Carburetor (Incl. 62) (Refer to Division 5, Section A, page 182 for breakdown) |
| 160   | 590420      | Rewind Starter (Refer to Division 5, Section C, page 25 for breakdown)         |
| 164   | 33234A      | * Gasket Set (Incl. items marked *)                                            |