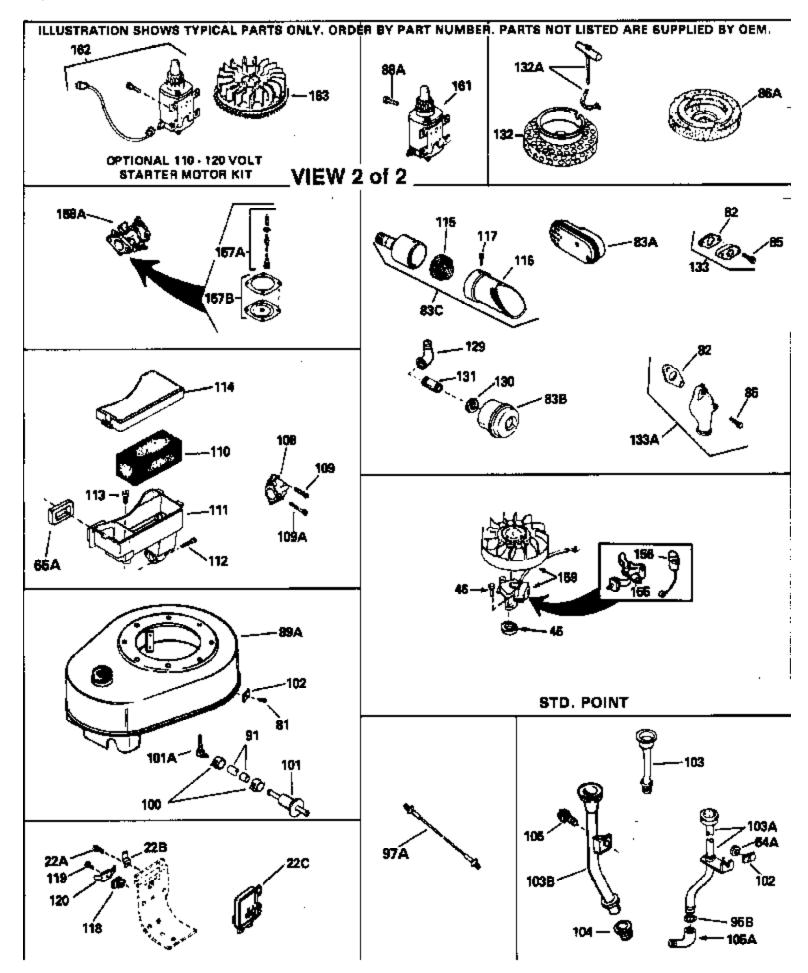

| Ref # | Part Number | Qty Description                                                                |
|-------|-------------|--------------------------------------------------------------------------------|
| 133B  | 730127      | A/C Assy. (Incl.65,66,67,68A,69,70,13 4)                                       |
| 154A  | 550223      | Decal, Name                                                                    |
| 154   | 34346       | Decal, Instruction                                                             |
| 157   | 631021      | Inlet Needle, Seat & Clip Assy.                                                |
| 158   | 632233      | Carburetor (Incl. 62) (Refer to Division 5, Section A, page 182 for breakdown) |
| 160   | 590420      | Rewind Starter (Refer to Division 5, Section C, page 25 for breakdown)         |
| 164   | 33234A      | * Gasket Set (Incl. items marked *)                                            |

|                                                                                                     |                                                                                                                                                                | Qty Description                                                                                                                                                                                                                                                                                                                                                                                                                                                                                                                                                                                                                                                                                                                                                                                                                                                                                                                                                            |
|-----------------------------------------------------------------------------------------------------|----------------------------------------------------------------------------------------------------------------------------------------------------------------|----------------------------------------------------------------------------------------------------------------------------------------------------------------------------------------------------------------------------------------------------------------------------------------------------------------------------------------------------------------------------------------------------------------------------------------------------------------------------------------------------------------------------------------------------------------------------------------------------------------------------------------------------------------------------------------------------------------------------------------------------------------------------------------------------------------------------------------------------------------------------------------------------------------------------------------------------------------------------|
| 46<br>54A<br>54A<br>81<br>82                                                                        | 33876<br>650489<br>26073<br>650690<br>29747B<br>27930<br>391026                                                                                                | Gasket, Stator<br>Screw, 1/4-20 x 5/8"<br>Washer, Flat (Use as required)<br>Washer, Belleville (Use as required)<br>Screw, 5/16-24 x 21/32"<br>* Gasket, Exhaust<br>Muffler (Incl. 115, 116 & 117) (This spark arrestor mufflercan<br>be used on any model)                                                                                                                                                                                                                                                                                                                                                                                                                                                                                                                                                                                                                                                                                                                |
| 85<br>85<br>91<br>91<br>100<br>103B<br>104<br>105<br>115<br>116<br>117<br>133A<br>133<br>155<br>156 | 30196<br>650696<br>650697A<br>29774<br>30962<br>26460<br>34248<br>34247<br>650562<br>33323<br>33700<br>650578<br>31288<br>730130<br>30547A<br>30548B<br>611038 | <ul> <li>Screw, 5/16-18 x 3/4" (Use as require d)</li> <li>Screw, 5/16-18 x 2-3/4" (Use as required)</li> <li>Screw, 5/16-18 x 2-1/2" (Use as required)</li> <li>Fuel Line (8-1/4") (Use as required)</li> <li>Fuel Line (32") (Use as required)</li> <li>Clamp, Fuel line (Use as required)</li> <li>Tube, Oil fill</li> <li>Bushing, Fill tube</li> <li>Screw, 10-32 x 1/2"</li> <li>Screen, Muffler (Use as required)</li> <li>Cover &amp; tube, Muffler (Use as required)</li> <li>Cover &amp; tube, Muffler (Use as required)</li> <li>Muffler Adapter Kit (Incl.82 &amp; 85)(As req.)</li> <li>Muffler Adap. Kit (Incl.82 &amp; 85)(As r eq.)</li> <li>Contact Assy., Breaker</li> <li>Condenser</li> <li>Magneto NOTE: The complete magneto is not available as an assembly. The magneto number is shown for reference purposes only. Order component parts individually as shown in parts list. (Refer to Division 5, Section B, page 39 for breakdown)</li> </ul> |
| 162                                                                                                 | 33329D                                                                                                                                                         | Starter Motor Kit (110-120 volt) (Refer to service number stamped on end cap of motor, or on decal, for identification. For breakdown see Division 5, Section D, Page 16.)                                                                                                                                                                                                                                                                                                                                                                                                                                                                                                                                                                                                                                                                                                                                                                                                 |
| 163                                                                                                 | 611042                                                                                                                                                         | Flywheel (Ring gear flywheel requiredon engines using 110-120 volt starter motor kits listed above) (Use on Std. point ignitions)                                                                                                                                                                                                                                                                                                                                                                                                                                                                                                                                                                                                                                                                                                                                                                                                                                          |
| 163                                                                                                 | 611085                                                                                                                                                         | Flywheel (Ring gear flywheel requiredon engines using 110-120 volt starter motor kits listed above) (Use on solid state ignitions)                                                                                                                                                                                                                                                                                                                                                                                                                                                                                                                                                                                                                                                                                                                                                                                                                                         |