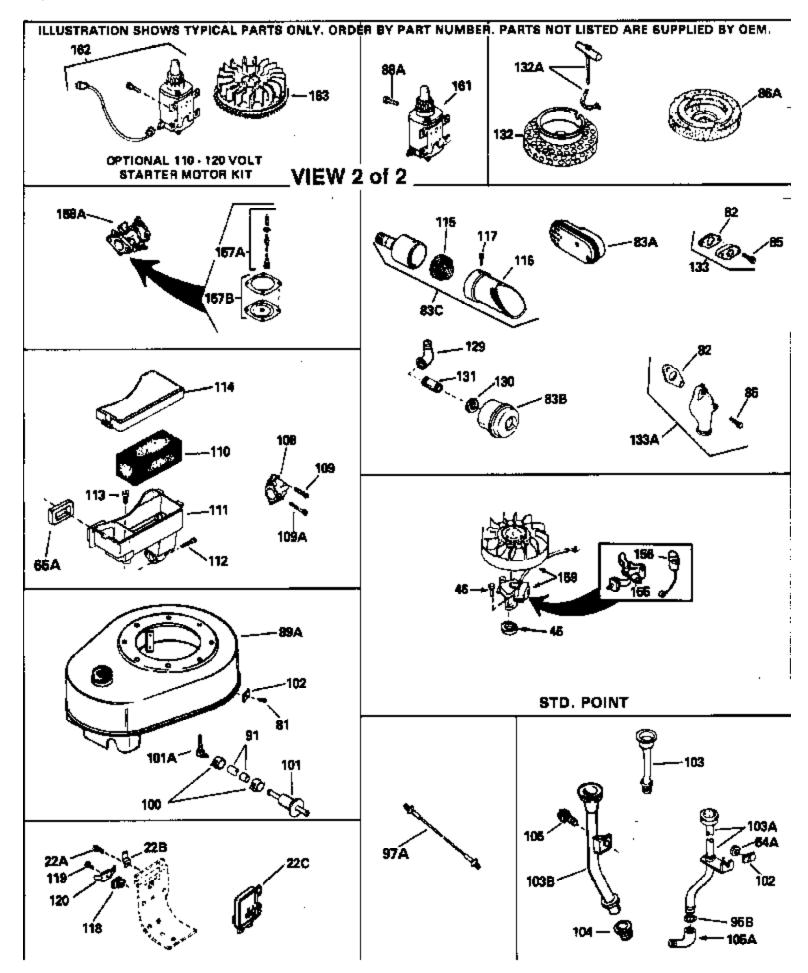

| Ref # | Part Number 0 | Aty Description                                                                      |
|-------|---------------|--------------------------------------------------------------------------------------|
|       | 33876         | Gasket, Stator                                                                       |
|       | 650489        | Screw, 1/4-20 x 5/8"                                                                 |
|       | 26073         | Washer, Flat (Use as required)                                                       |
|       | 650690        | Washer, Belleville (Use as required)                                                 |
|       | 34912         | * Gasket, Blower housing                                                             |
|       | 29747B        | Screw, 5/16-24 x 21/32"                                                              |
|       | 27930         | * Gasket, Exhaust                                                                    |
| 83C   | 391026        | Muffler (Incl. 115, 116 & 117) (This spark arrestor mufflercan be used on any model) |
| 95    | 20106         |                                                                                      |
|       | 30196         | Screw, 5/16-18 x 3/4" (Use as require d)                                             |
|       | 650696        | Screw, 5/16-18 x 2-3/4" (Use as required)                                            |
|       | 650697A       | Screw, 5/16-18 x 2-1/2" (Use as required)                                            |
|       | 29774         | Fuel Line (8-1/4") (Use as required)                                                 |
|       | 30962         | Fuel Line (32") (Use as required)                                                    |
|       | 26460         | Clamp, Fuel line (Use as required)                                                   |
|       | 33951A        | Tube, Oil fill                                                                       |
|       | 34910         | Element, Air cleaner                                                                 |
|       | 34909         | Body, Air cleaner                                                                    |
|       | 650834        | Screw, 10-32 x 1-17/32"                                                              |
|       | 650784        | Screw, 10-24 x 11/16"                                                                |
|       | 34911         | Cover, Air cleaner                                                                   |
|       | 33323         | Screen, Muffler (Use as required)                                                    |
|       | 33700         | Cover & tube, Muffler (Use as require d)                                             |
|       | 650578        | Screw, 8-18 x 3/8" (Use as required)                                                 |
|       | 31288         | Muffler Adapter Kit (Incl.82 & 85)(As req.)                                          |
|       | 730130        | Muffler Adap. Kit (Incl.82 & 85)(As r eq.)                                           |
|       | 30547A        | Contact Assy., Breaker                                                               |
| 156   | 30548B        | Condenser                                                                            |
| 159   | 611038        | Magneto NOTE: The complete magneto is not available as                               |
|       |               | an assembly. The magneto number is shown for reference                               |
|       |               | purposes only. Order component parts individually as shown                           |
|       |               | in parts list. (Refer to Division 5, Section B, page 39 for                          |
|       |               | breakdown)                                                                           |
| 162   | 33329D        | Starter Motor Kit (110-120 volt) (Refer to service number                            |
|       |               | stamped on end cap of motor, or on decal, for identification.                        |
|       |               | For breakdown see Division 5, Section D, Page 16.)                                   |
| 163   | 611042        | Flywheel (Ring gear flywheel requiredon engines using                                |
|       |               | 110-120 volt starter motor kits listed above) (Use on Std.                           |
|       |               | point ignitions)                                                                     |
| 163   | 611085        | Flywheel (Ring gear flywheel requiredon engines using                                |
| 100   | 011000        | 110-120 volt starter motor kits listed above) (Use on solid                          |
|       |               | state ignitions)                                                                     |
|       |               |                                                                                      |
|       |               |                                                                                      |