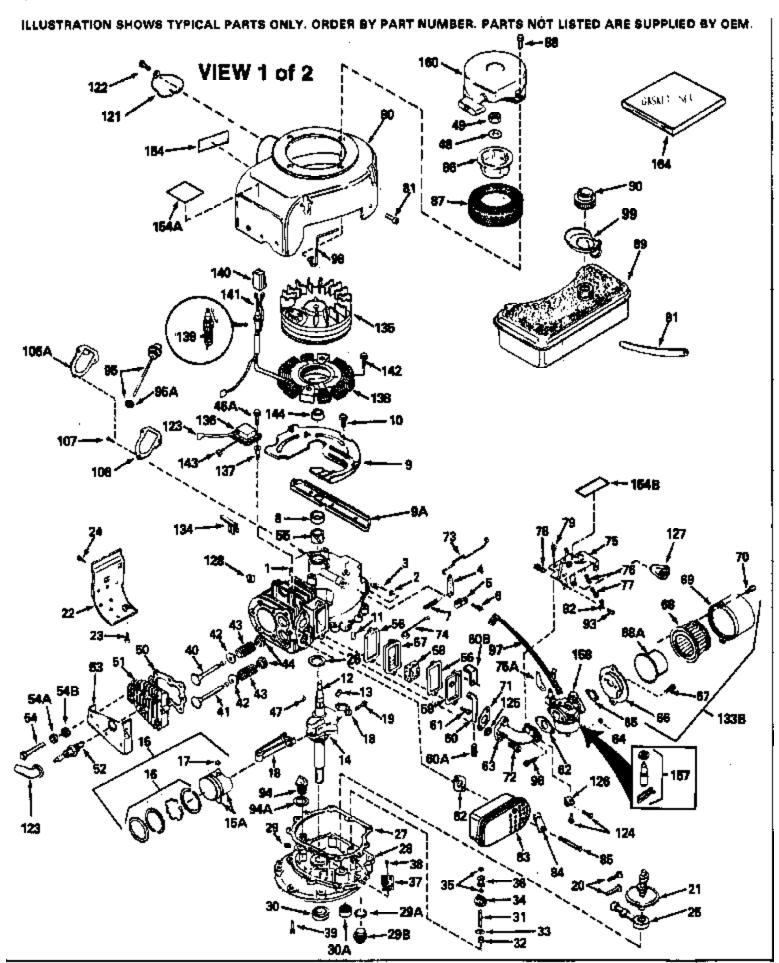

| Ref # | Part Number Qty | Description                                  |
|-------|-----------------|----------------------------------------------|
| 1     | 34913A          | Cylinder (Incl. 8, 11, 94 & 94A) (2-5 /8" )  |
| 2     | 28277           | Washer, Flat                                 |
| 3     | 33577           | Rod, Governor                                |
|       | 32651           | Lever, Governor                              |
|       | 31335           | Clamp, Governor lever                        |
|       | 650548          | Screw, 8-32 x 5/16"                          |
|       | 31361           | Spring, Governor                             |
|       | 32630           | Seal, Oil                                    |
|       | 29536           | Baffle, Blower housing (Use as requir ed)    |
|       |                 |                                              |
|       | 35256A          | Blo.Hsg.Baffle (W/E.S.knock-out)(As r eq.)   |
|       | 650561          | Screw, 1/4-20 x 5/8"                         |
|       | 27652           | Pin, Dowel                                   |
|       | 34880           | Crankshaft (Incl. 13 & 14)                   |
|       | 29783           | Pin, Crankshaft gear                         |
|       | 27884           | Gear, Crankshaft                             |
| 15    | 34531           | Piston, Pin & Ring Set (2-5/8") (Std. )      |
| 15    | 34532           | Piston, Pin & Ring Set (.010" OS)            |
| 15    | 34533           | Piston, Pin & Ring Set (.020" OS)            |
| 15A   | 33312B          | Piston & Pin Ass'y. (Incl.17)(2-5/8") (Std.) |
| 15A   | 33313B          | Piston & Pin Ass'y. (Incl. 17) (.010" OS)    |
|       | 33314B          | Piston & Pin Ass'y. (Incl. 17) (.020" OS)    |
|       | 34854           | Ring Set (2-5/8") (Std.)                     |
|       | 34855           | Ring Set (.010" OS)                          |
|       | 34856           | Ring Set (.020" OS)                          |
|       | 27888           | Ring, Piston pin retaining                   |
|       | 31380C          | Rod Assy., Connecting (Incl. 19)             |
|       | 650662C         | Bolt, Connecting rod (Incl. 2 pieces)        |
|       | 34034           |                                              |
|       |                 | Lifter, Valve                                |
|       | 34006           | Camshaft (MCR)                               |
|       | 30622A          | Extension, Blower housing                    |
|       | 650128          | Screw, 10-24 x 1/2"                          |
|       | 30688           | Screw, 1/4-20 x 1/2"                         |
|       | 31356           | Pump Assy., Oil                              |
|       | 30684           | * Gasket, Cylinder cover                     |
|       | 31549           | Flange Ass'y. (Incl. 29,30,31,33,94 & 94A)   |
|       | 27642           | Plug, Pipe (sq.hd, 1/4-28)                   |
|       | 28926           | Seal, Oil                                    |
|       | 27897           | Seal, Oil                                    |
| 31    | 30668           | Shaft, Mech. Governor                        |
| 32    | 31707A          | Governor Spacer Assy. (Incl. 33)             |
| 33    | 30590A          | Washer, Flat (2 required)                    |
| 34    | 30591           | Gear Assy., Governor                         |
| 35    | 29193           | Ring, Retaining                              |
|       | 30588A          | Spool, Governor                              |
|       | 31355           | Screen, Oil filter (Use as required)         |
|       | 29117           | Screw, 8-32 x 5/16" (Use as required)        |
|       | 650488          | Screw, 1/4-20 x 1-1/4"                       |
|       | 32783           | Intake Valve (Std.) (Incl. 44)               |
|       | 32784           | Intake Valve (1/32" OS) (Incl. 44)           |
|       | 27878A          | Exhaust Valve (Std.) (Incl. 44)              |
|       |                 |                                              |
|       | 27880A          | Exhaust Valve (1/32" OS) (Incl. 44)          |
|       | 27882           | Cap, Upper valve spring                      |
|       | 27881           | Spring, Valve                                |
|       | 32581           | Cap, Lower valve spring                      |
|       | 32589           | Key, Flywheel                                |
|       | 650815          | Washer, Belleville                           |
|       | 8116            | Nut, Washer, 1/2-20                          |
| 50    | 28938B          | * Gasket, Head                               |
|       |                 |                                              |

|     |         | Description                                                   |
|-----|---------|---------------------------------------------------------------|
| 51  | 30938A  | Head, Cylinder (Incl. 54)                                     |
| 52  | 33636   | Resistor Spark Plug (RJ-8)                                    |
| 52  | 34251   | Resistor Spark Plug (RJ-17LM)                                 |
| 53  | 30939A  | Cover Assy., Cylinder head                                    |
| 54A | 26073   | Washer, Flat (Use as required)                                |
| 54A | 650690  | Washer, Belleville (Use as required)                          |
|     | 650691  | Washer, Flat (Use as required)                                |
|     | 650694A | Screw, 5/16-18 x 2" (Use as required)                         |
|     | 650697A | Screw, 5/16-18 x 2-1/2" (Use as required)                     |
|     | 27896   | * Gasket, Breather cover                                      |
|     | 28423   | Body, Breather                                                |
|     | 28424   | Element, Breather                                             |
|     | 28425   | Cover, Valve spring box                                       |
|     | 27627   | Tube, Breather                                                |
|     | 650128  | Screw, 10-24 x 1/2"                                           |
|     | 33263   | * Gasket, Carburetor                                          |
|     | 34108   | Pipe, Intake                                                  |
|     | 33629   | * Gasket, Air cleaner                                         |
|     |         |                                                               |
|     | 27915   | * Gasket, Intake to cylinder                                  |
|     | 650378  | Screw, 5/16-18 x 1-1/8"                                       |
|     | 33860   | Link, Throttle                                                |
|     | 33151   | Link, Governor spring                                         |
|     | 34109A  | Control Assy., Speed (Incl. 76, 77 & 78)                      |
|     | 31342   | Spring, Compression                                           |
|     | 650549  | Screw, 5-40 x 7/16"                                           |
|     | 610973  | Terminal Ass'y. (Use as required)                             |
|     | 30200   | Screw, 10-24 x 9/16"                                          |
|     | 34152A  | Blower Housing                                                |
|     | 29747B  | Screw, 5/16-24 x 21/32"                                       |
|     | 27930   | * Gasket, Exhaust                                             |
|     | 31574   | Muffler                                                       |
|     | 31588   | Plate, Muffler locking                                        |
|     | 30196   | Screw, 5/16-18 x 3/4" (Use as require d)                      |
| 85  | 650696  | Screw, 5/16-18 x 2-3/4" (Use as requi red)                    |
| 85  | 650697A | Screw, 5/16-18 x 2-1/2" (Use as requi red)                    |
| 86  | 32125   | Cup, Starter                                                  |
| 87  | 35009   | Screen, Starter                                               |
| 88  | 29716   | Screw, 1/4-28 x 7/16"                                         |
| 89  | 32584   | Fuel Tank (Incl. 90)                                          |
| 90  | 33032   | Fuel Cap (Use as required)                                    |
| 90  | 34210   | Fuel Cap (Use as required)                                    |
| 91  | 29774   | Fuel Line (8-1/4") (Use as required)                          |
| 91  | 30962   | Fuel Line (32") (Use as required)                             |
|     | 27793   | Clip, Conduit                                                 |
|     | 28942   | Screw, 10-32 x 3/8"                                           |
|     | 29673   | * Gasket, Oil fill                                            |
|     | 27625   | Plug, Oil fill (Incl. 94A)                                    |
|     | 34178A  | Dipstick (Incl. 95A) NOTE: Some models are equipped with      |
| 00  | 01110/1 | three oil fill locations, two in cylinder and one in mounting |
|     |         | flange. When replacing dipsticks, be sure to order correct    |
|     |         | style.                                                        |
|     |         | -                                                             |
|     | 33590   | "O" Ring                                                      |
| 96  | 6201    | Screw, 1/4-28 x 7/8" (Use as required )                       |
| 96  | 650372  | Screw, 1/4-20 x 13/16" (Use as required)                      |
| 97  | 34231   | Ground Wire                                                   |
| 115 | 33323   | Screen, Muffler (Use as required)                             |
| 123 | 27276   | Cover, Spark plug (Use as required)                           |
|     |         |                                                               |

| Ref # | Part Number Qty | Description                                                                    |
|-------|-----------------|--------------------------------------------------------------------------------|
| 123   | 610118          | Cover, Spark plug (Use as required)                                            |
| 124   | 650738          | Screw, 1/4-20 x 5/8                                                            |
| 125   | 34107           | Screen, Intake pipe                                                            |
| 126   | 33261           | Bracket, Intake pipe                                                           |
| 133B  | 730127          | A/C Assy. (Incl.65,66,67,68A,69,70,13 4)                                       |
| 154A  | 550223          | Decal, Name                                                                    |
| 154A  | 32173           | Decal, Horsepower (6.0)                                                        |
| 154   | 34346           | Decal, Instruction                                                             |
| 157   | 631021          | Inlet Needle, Seat & Clip Assy.                                                |
| 158   | 632034          | Carburetor (Incl. 62) (Refer to Division 5, Section A, page 152 for breakdown) |
| 160   | 590420          | Rewind Starter (Refer to Division 5, Section C, page 25 for breakdown)         |
| 164   | 33234A          | * Gasket Set (Incl. items marked *)                                            |