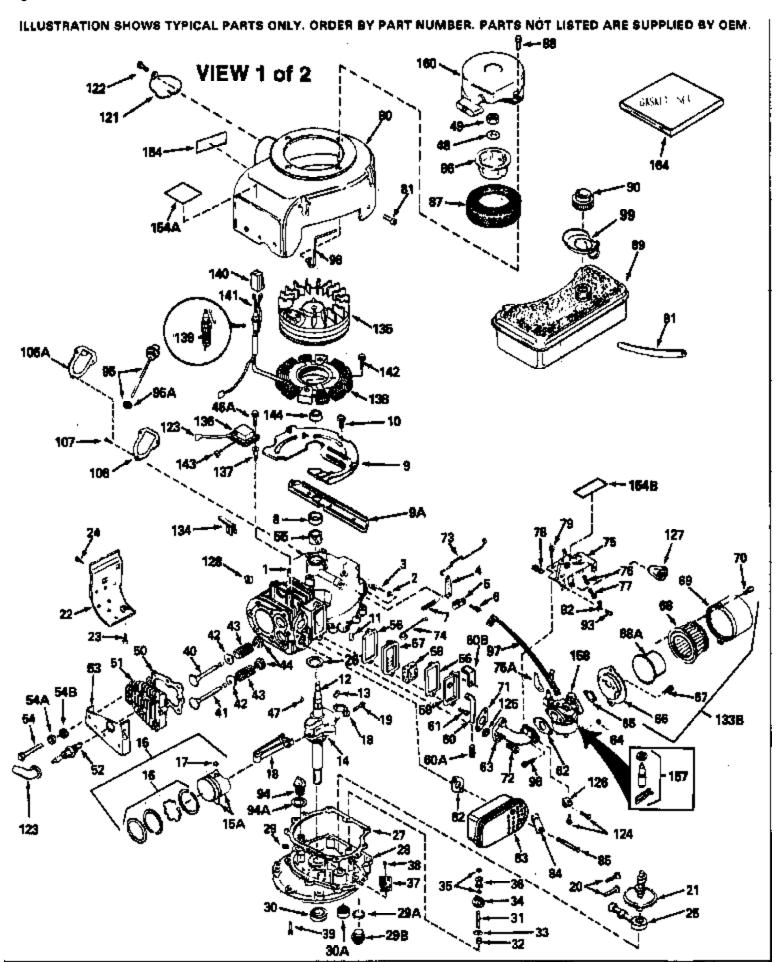

| Ref # | Part Number Qty | Description                                                                         |
|-------|-----------------|-------------------------------------------------------------------------------------|
| 1     | 34913A          | Cylinder (Incl. 8, 11, 94 & 94A) (2-5 /8")                                          |
| 2     | 28277           | Washer, Flat                                                                        |
| 3     | 35082           | Rod, Governor                                                                       |
| 4     | 32651           | Lever, Governor                                                                     |
|       | 31335           | Clamp, Governor lever                                                               |
|       | 650548          | Screw, 8-32 x 5/16"                                                                 |
|       | 34043           | Spring, Extension                                                                   |
|       | 32630           | Seal, Oil                                                                           |
|       | 29536           | Baffle, Blower housing (Use as requir ed)                                           |
|       | 35256A          | Blo.Hsg.Baffle (W/E.S.knock-out)(As r eq.)                                          |
|       | 650561          | Screw, 1/4-20 x 5/8"                                                                |
|       | 27652           | Pin, Dowel                                                                          |
|       | 34880           | Crankshaft (Incl. 13 & 14)                                                          |
|       | 29783           | Pin, Crankshaft gear                                                                |
|       | 27884           | Gear, Crankshaft                                                                    |
|       | 34531           | Piston, Pin & Ring Set (2-5/8") (Std.)                                              |
|       | 34532           | Piston, Pin & Ring Set (2-3/6 ) (Std. )                                             |
|       | 34533           | Piston, Pin & Ring Set (.010 CS)                                                    |
|       | 33312B          | Piston & Pin Ass'y. (Incl.17)(2-5/8") (Std.)                                        |
|       | 33313B          |                                                                                     |
|       | 33314B          | Piston & Pin Ass'y. (Incl. 17) (.010" OS) Piston & Pin Ass'y. (Incl. 17) (.020" OS) |
|       | 34854           |                                                                                     |
|       | 34855           | Ring Set (2-5/8") (Std.)                                                            |
|       |                 | Ring Set (.010" OS)                                                                 |
|       | 34856           | Ring Set (.020" OS)                                                                 |
|       | 27888           | Ring, Piston pin retaining                                                          |
|       | 31380C          | Rod Assy., Connecting (Incl. 19)                                                    |
|       | 650662C         | Bolt, Connecting rod (Incl. 2 pieces)                                               |
|       | 34034           | Lifter, Valve                                                                       |
|       | 32114           | Camshaft (MCR)                                                                      |
|       | 30622A          | Extension, Blower housing                                                           |
|       | 650128          | Screw, 10-24 x 1/2"                                                                 |
|       | 30688           | Screw, 1/4-20 x 1/2"                                                                |
|       | 31356           | Pump Assy., Oil                                                                     |
|       | 30684           | * Gasket, Cylinder cover                                                            |
|       | 32460           | Flange Ass'y. (Incl. 29, 30, 31 & 33)                                               |
|       | 27642           | Plug, Pipe (sq.hd, 1/4-28)                                                          |
|       | 27897           | Seal, Oil                                                                           |
|       | 30668           | Shaft, Mech. Governor                                                               |
|       | 31707A          | Governor Spacer Assy. (Incl. 33)                                                    |
|       | 30590A          | Washer, Flat (2 required)                                                           |
|       | 30591           | Gear Assy., Governor                                                                |
|       | 29193           | Ring, Retaining                                                                     |
|       | 30588A          | Spool, Governor                                                                     |
|       | 31355           | Screen, Oil filter (Use as required)                                                |
|       | 29117           | Screw, 8-32 x 5/16" (Use as required)                                               |
|       | 650488          | Screw, 1/4-20 x 1-1/4"                                                              |
|       | 32783           | Intake Valve (Std.) (Incl. 44)                                                      |
|       | 32784           | Intake Valve (1/32" OS) (Incl. 44)                                                  |
|       | 27878A          | Exhaust Valve (Std.) (Incl. 44)                                                     |
|       | 27880A          | Exhaust Valve (1/32" OS) (Incl. 44)                                                 |
|       | 27882           | Cap, Upper valve spring                                                             |
|       | 27881           | Spring, Valve                                                                       |
|       | 32581           | Cap, Lower valve spring                                                             |
|       | 32589           | Key, Flywheel                                                                       |
|       | 650815          | Washer, Belleville                                                                  |
|       | 8116            | Nut, Washer, 1/2-20                                                                 |
|       | 28938B          | * Gasket, Head                                                                      |
| 51    | 30938A          | Head, Cylinder (Incl. 54)                                                           |
|       |                 |                                                                                     |

| Ref # Part Nu           | ımher Oti  | Description                                                     |
|-------------------------|------------|-----------------------------------------------------------------|
|                         | uriber Qty |                                                                 |
| 52 33636<br>52 34354    |            | Resistor Spark Plug (RJ-8)                                      |
| 52 34251                |            | Resistor Spark Plug (RJ-17LM)                                   |
| 53 30939A               |            | Cover Assy., Cylinder head                                      |
| 54 650694               |            | Screw, 5/16-18 x 2" (Use as required)                           |
| 54 650697               | A          | Screw, 5/16-18 x 2-1/2" (Use as requi red)                      |
| 54A 26073               |            | Washer, Flat (Use as required)                                  |
| 54A 650690              |            | Washer, Belleville (Use as required)                            |
| 54B 650691              |            | Washer, Flat (Use as required)                                  |
| 56 27896                |            | * Gasket, Breather cover                                        |
| 57 28423                |            | Body, Breather                                                  |
| 58 28424                |            | Element, Breather                                               |
| 59 28425                |            | Cover, Valve spring box                                         |
| 60 27627                |            | Tube, Breather                                                  |
| 61 650128               |            | Screw, 10-24 x 1/2"                                             |
| 62 33263                |            | * Gasket, Carburetor                                            |
| 63 34108                |            | Pipe, Intake                                                    |
| 65 33629                |            | * Gasket, Air cleaner                                           |
|                         |            |                                                                 |
| 71 27915                |            | * Gasket, Intake to cylinder                                    |
| 72 650378               |            | Screw, 5/16-18 x 1-1/8"                                         |
| 74 33151                |            | Link, Governor spring                                           |
| 75 34109A               | <b>L</b>   | Control Assy., Speed (Incl. 76, 77 & 78)                        |
| 76 31342                |            | Spring, Compression                                             |
| 77 650549               |            | Screw, 5-40 x 7/16"                                             |
| 78 610973               |            | Terminal Ass'y. (Use as required)                               |
| 79 30200                |            | Screw, 10-24 x 9/16"                                            |
| 80 34110A               | 1          | Blower Housing (For electroc starter)                           |
| 81 29747B               | 3          | Screw, 5/16-24 x 21/32"                                         |
| 85 30196                |            | Screw, 5/16-18 x 3/4" (Use as require d)                        |
| 85 650696               |            | Screw, 5/16-18 x 2-3/4" (Use as requi red)                      |
| 85 650697.              |            | Screw, 5/16-18 x 2-1/2" (Use as requi red)                      |
| 86 32125                | •          | Cup, Starter                                                    |
| 87 35009                |            | Screen, Starter                                                 |
| 90 33032                |            | Fuel Cap (Use as required)                                      |
| 90 34210                |            | Fuel Cap (Use as required)                                      |
| 91 29774                |            | Fuel Line (8-1/4") (Use as required)                            |
|                         |            |                                                                 |
| 91 30962                |            | Fuel Line (32") (Use as required)                               |
| 92 27793                |            | Clip, Conduit                                                   |
| 93 28942                |            | Screw, 10-32 x 3/8"                                             |
| 95A 29673               |            | * Gasket, Oil fill                                              |
| 96 6201                 |            | Screw, 1/4-28 x 7/8" (Use as required )                         |
| 96 650372               |            | Screw, 1/4-20 x 13/16" (Use as requir ed)                       |
| 97 30831                |            | Ground Wire                                                     |
| 98 33549                |            | Clamp, Tank hold down                                           |
| 115 33323               |            | Screen, Muffler (Use as required)                               |
| 121 33013               |            | Cover, Starter bubble                                           |
| 122 650760              |            | Screw, 8-32 x 7/16"                                             |
| 123 27276               |            | Cover, Spark plug (Use as required)                             |
| 123 610118              |            | Cover, Spark plug (Use as required)                             |
| 124 650738              |            | Screw, 1/4-20 x 5/8                                             |
| 125 34107               |            | Screen, Intake pipe                                             |
| 126 33261               |            | Bracket, Intake pipe                                            |
| 133B 730127             |            | A/C Assy. (Incl.65,66,67,68A,69,70,13 4)                        |
| 154A 550223             |            | Decal, Name                                                     |
|                         |            |                                                                 |
| 154 34346<br>157 631031 |            | Decal, Instruction                                              |
| 157 631021              |            | Inlet Needle, Seat & Clip Assy.                                 |
| 158 631901              | A          | Carburetor (Incl. 62) (Refer to Division 5, Section A, page 150 |
|                         |            | for breakdown)                                                  |

| Ref # Part Number | Qtv Description                                                                                                                                                                                                                                                                                                                                                                                                                                                                                                                                                                                                                                                                                                                                                                                                                                                                                                                                                                                                                                                                                                                                                                                                                                                                                                                                                                                                                                                                                                                                                                                                                                                                                                                                                                                                                                                                                                                                                                                                                                                                                                                |
|-------------------|--------------------------------------------------------------------------------------------------------------------------------------------------------------------------------------------------------------------------------------------------------------------------------------------------------------------------------------------------------------------------------------------------------------------------------------------------------------------------------------------------------------------------------------------------------------------------------------------------------------------------------------------------------------------------------------------------------------------------------------------------------------------------------------------------------------------------------------------------------------------------------------------------------------------------------------------------------------------------------------------------------------------------------------------------------------------------------------------------------------------------------------------------------------------------------------------------------------------------------------------------------------------------------------------------------------------------------------------------------------------------------------------------------------------------------------------------------------------------------------------------------------------------------------------------------------------------------------------------------------------------------------------------------------------------------------------------------------------------------------------------------------------------------------------------------------------------------------------------------------------------------------------------------------------------------------------------------------------------------------------------------------------------------------------------------------------------------------------------------------------------------|
|                   | ** O   1 (O   1 (I   1 ))(I   1 (I   1 (I   1 ))(I   1 (I   1 (I   1 ))(I   1 (I   1 ) |
| 164 33234A        | * Gasket Set (Incl. Items marked *)                                                                                                                                                                                                                                                                                                                                                                                                                                                                                                                                                                                                                                                                                                                                                                                                                                                                                                                                                                                                                                                                                                                                                                                                                                                                                                                                                                                                                                                                                                                                                                                                                                                                                                                                                                                                                                                                                                                                                                                                                                                                                            |