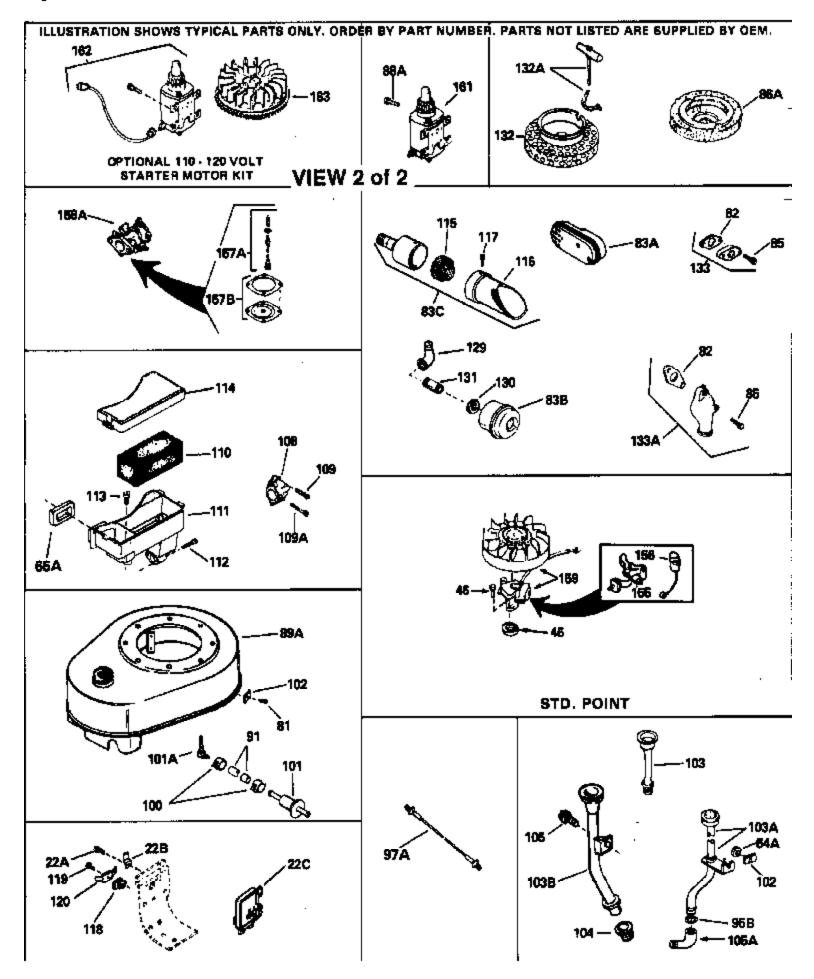

| D.( " | David Nicosala au | . Description                                                  |
|-------|-------------------|----------------------------------------------------------------|
|       |                   | Description                                                    |
|       | 33876             | Gasket, Stator                                                 |
|       | 650489            | Screw, 1/4-20 x 5/8"                                           |
|       | 26073             | Washer, Flat (Use as required)                                 |
|       | 650690            | Washer, Belleville (Use as required)                           |
| 65A   | 34912             | * Gasket, Blower housing                                       |
| 81    | 29747B            | Screw, 5/16-24 x 21/32"                                        |
| 83C   | 391026            | Muffler (Incl. 115, 116 & 117) (This spark arrestor mufflercan |
|       |                   | be used on any model)                                          |
| 85    | 30196             | Screw, 5/16-18 x 3/4" (Use as require d)                       |
|       | 650696            | Screw, 5/16-18 x 2-3/4" (Use as required)                      |
|       | 650697A           | Screw, 5/16-18 x 2-1/2" (Use as required)                      |
|       | 29774             |                                                                |
|       |                   | Fuel Line (8-1/4") (Use as required)                           |
|       | 30962             | Fuel Line (32") (Use as required)                              |
|       | 30139             | "O" Ring                                                       |
|       | 26460             | Clamp, Fuel line (Use as required)                             |
|       | 31568             | Tube, Oil fill                                                 |
|       | 34910             | Element, Air cleaner                                           |
|       | 34909             | Body, Air cleaner                                              |
|       | 650834            | Screw, 10-32 x 1-17/32"                                        |
|       | 650784            | Screw, 10-24 x 11/16"                                          |
|       | 34911             | Cover, Air cleaner                                             |
|       | 33323             | Screen, Muffler (Use as required)                              |
|       | 33700             | Cover & tube, Muffler (Use as require d)                       |
| 117   | 650578            | Screw, 8-18 x 3/8" (Use as required)                           |
| 118   | 28545             | Grommet, Plastic                                               |
| 119   | 650643            | Screw, 8-18 x 3/8"                                             |
| 120   | 33356             | Terminal, Ground                                               |
| 133   | 730130            | Muffler Adap. Kit (Incl.82 & 85)(As r eq.)                     |
| 133A  | 31288             | Muffler Adapter Kit (Incl.82 & 85)(As req.)                    |
| 155   | 30547A            | Contact Assy., Breaker                                         |
| 156   | 30548B            | Condenser                                                      |
| 159   | 611043            | Magneto (w/ring gear) NOTE: The complete magneto is not        |
|       |                   | available as an assembly. The magneto number is shown for      |
|       |                   | reference purposes only. Order component parts individually    |
|       |                   | as shown in parts list. (Refer to Division 5, Section B, page  |
|       |                   | 39 for breakdown)                                              |
| 400   | 00000             | ·                                                              |
| 162   | 33329D            | Starter Motor Kit (110-120 volt) (Refer to service number      |
|       |                   | stamped on end cap of motor, or on decal, for identification.  |
|       |                   | For breakdown see Division 5, Section D, Page 16.)             |
| 163   | 611042            | Flywheel (Ring gear flywheel requiredon engines using          |
|       |                   | 110-120 volt starter motor kits listed above) (Use on Std.     |
|       |                   | point ignitions)                                               |
|       |                   |                                                                |
| 163   | 611085            | Flywheel (Ring gear flywheel requiredon engines using          |
|       |                   | 110-120 volt starter motor kits listed above) (Use on solid    |
|       |                   | state ignitions)                                               |