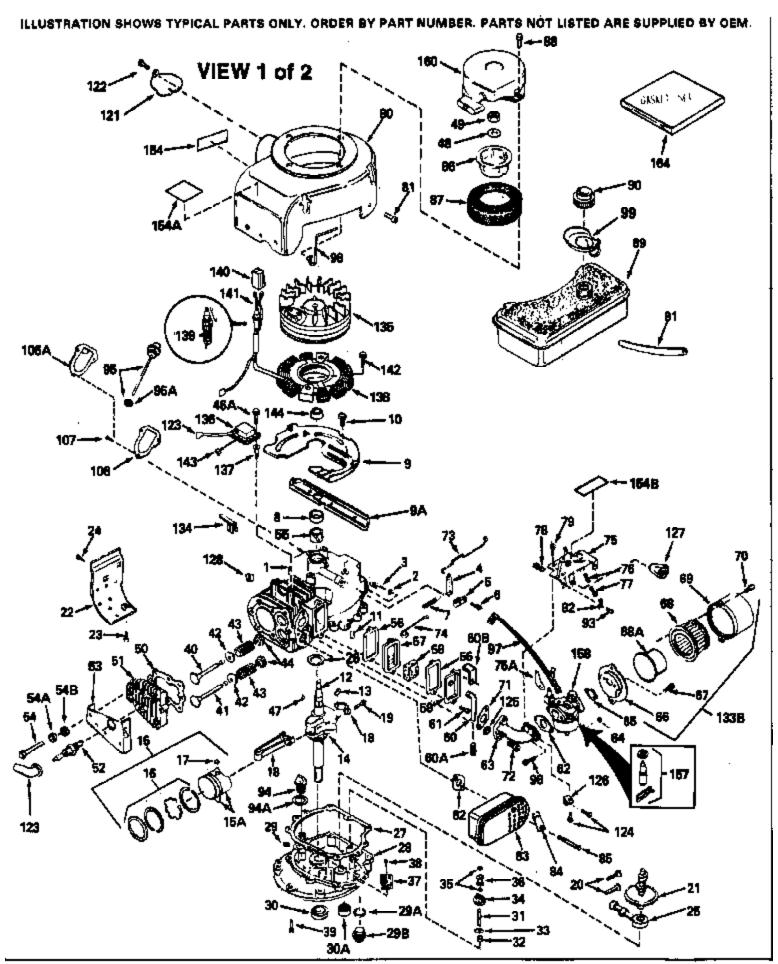

|    |                | Description                                                                 |
|----|----------------|-----------------------------------------------------------------------------|
|    | 34913A         | Cylinder (Incl. 8, 11, 94 & 94A) (2-5 /8" )                                 |
|    | 28277          | Washer, Flat                                                                |
|    | 30669          | Rod, Governor                                                               |
|    | 31357          | Lever, Governor                                                             |
| 5  | 31335          | Clamp, Governor lever                                                       |
| 6  | 650548         | Screw, 8-32 x 5/16"                                                         |
| 7  | 31361          | Spring, Governor                                                            |
| 8  | 32630          | Seal, Oil                                                                   |
| 9  | 29536          | Baffle, Blower housing (Use as requir ed)                                   |
| 9  | 35256A         | Blo.Hsg.Baffle (W/E.S.knock-out)(As r eq.)                                  |
| 10 | 650561         | Screw, 1/4-20 x 5/8"                                                        |
|    | 27652          | Pin, Dowel                                                                  |
|    | 35412          | Crankshaft (Incl. 13 & 14)                                                  |
|    | 29783          | Pin, Crankshaft gear                                                        |
|    | 27884          | Gear, Crankshaft                                                            |
|    | 33312B         | Piston & Pin Ass'y. (Incl.17)(2-5/8") (Std.)                                |
|    | 33313B         | Piston & Pin Ass'y. (Incl. 17) (.010" OS)                                   |
|    | 33314B         | Piston & Pin Ass'y. (Incl. 17) (.020" OS)                                   |
|    | 34531          | Piston, Pin & Ring Set (2-5/8") (Std. )                                     |
|    | 34532          | Piston, Pin & Ring Set (2-5/6) (Std. )<br>Piston, Pin & Ring Set (.010" OS) |
|    | 34533          | Piston, Pin & Ring Set (.020" OS)                                           |
|    | 34854          | Ring Set (2-5/8") (Std.)                                                    |
|    | 34855          | 0 ( )( )                                                                    |
|    |                | Ring Set (.010" OS)                                                         |
|    | 34856          | Ring Set (.020" OS)                                                         |
|    | 27888          | Ring, Piston pin retaining                                                  |
|    | 31380C         | Rod Assy., Connecting (Incl. 19)                                            |
|    | 650662C        | Bolt, Connecting rod (Incl. 2 pieces)                                       |
|    | 34034          | Lifter, Valve                                                               |
|    | 32114          | Camshaft (MCR)                                                              |
|    | 30622A         | Extension, Blower housing                                                   |
|    | 650128         | Screw, 10-24 x 1/2"                                                         |
|    | 30688          | Screw, 1/4-20 x 1/2"                                                        |
|    | 31356          | Pump Assy., Oil                                                             |
|    | 30684          | * Gasket, Cylinder cover                                                    |
| 28 | 31471C         | Flange Ass'y. (Incl. 29,30,31,33,182 & 183)                                 |
| 29 | 27642          | Plug, Pipe (sq.hd, 1/4-28)                                                  |
| 30 | 27897          | Seal, Oil                                                                   |
| 31 | 30668          | Shaft, Mech. Governor                                                       |
| 32 | 31707A         | Governor Spacer Assy. (Incl. 33)                                            |
| 33 | 30590A         | Washer, Flat (2 required)                                                   |
| 34 | 30591          | Gear Assy., Governor                                                        |
| 35 | 29193          | Ring, Retaining                                                             |
|    | 30588A         | Spool, Governor                                                             |
|    | 31355          | Screen, Oil filter (Use as required)                                        |
|    | 29117          | Screw, 8-32 x 5/16" (Use as required)                                       |
|    | 650488         | Screw, 1/4-20 x 1-1/4"                                                      |
|    | 32783          | Intake Valve (Std.) (Incl. 44)                                              |
|    | 32784          | Intake Valve (1/32" OS) (Incl. 44)                                          |
|    | 27878A         | Exhaust Valve (Std.) (Incl. 44)                                             |
|    | 27880A         | Exhaust Valve (1/32" OS) (Incl. 44)                                         |
|    | 27882          | Cap, Upper valve spring                                                     |
|    | 27881          | Spring, Valve                                                               |
|    | 32581          | Cap, Lower valve spring                                                     |
|    | 650814         | Screw, 10-24 x 1"                                                           |
|    | 32589          |                                                                             |
|    |                | Key, Flywheel<br>Washer, Belloville                                         |
|    | 650815<br>8116 | Washer, Belleville                                                          |
|    | 8116<br>20020B | Nut, Washer, 1/2-20<br>* Casket Head                                        |
| 00 | 28938B         | * Gasket, Head                                                              |
|    |                |                                                                             |

|     |                  | Description                                                                           |
|-----|------------------|---------------------------------------------------------------------------------------|
|     | 30938A           | Head, Cylinder (Incl. 54)                                                             |
|     | 33636            | Resistor Spark Plug (RJ-8)                                                            |
|     | 34251            | Resistor Spark Plug (RJ-17LM)                                                         |
|     | 30939A           | Cover Assy., Cylinder head                                                            |
|     | 650694A          | Screw, 5/16-18 x 2" (Use as required)                                                 |
|     | 650697A          | Screw, 5/16-18 x 2-1/2" (Use as required)                                             |
|     | 26073            | Washer, Flat (Use as required)                                                        |
|     | 650690           | Washer, Belleville (Use as required)                                                  |
|     | 650691           | Washer, Flat (Use as required)                                                        |
|     | 27896            | * Gasket, Breather cover                                                              |
|     | 28423            | Body, Breather                                                                        |
|     | 28424            | Element, Breather                                                                     |
|     | 28425            | Cover, Valve spring box                                                               |
|     | 27627            | Tube, Breather                                                                        |
|     | 650128           | Screw, 10-24 x 1/2"                                                                   |
|     | 26756            | * Gasket, Carburetor                                                                  |
|     | 32632            | Pipe, Intake                                                                          |
|     | 27272            | * Gasket, Air cleaner                                                                 |
|     | 31691            | Bracket, Air cleaner                                                                  |
|     | 28820            | Screw, 10-32 x 1/2"                                                                   |
|     | 30727            | Element, Air cleaner                                                                  |
|     | 31715            | Body, Air cleaner                                                                     |
|     | 650152           | Screw, 8-32 x 3/8"                                                                    |
|     | 27915            | * Gasket, Intake to cylinder                                                          |
|     | 650378           | Screw, 5/16-18 x 1-1/8"                                                               |
|     | 31823            | Link, Throttle                                                                        |
|     | 32582            | Link, Governor spring                                                                 |
|     | 31523A           | Control Assy., Speed (Incl. 76, 77 & 78)                                              |
|     | 31342            | Spring, Compression                                                                   |
|     | 650549           | Screw, 5-40 x 7/16"                                                                   |
|     | 610973           | Terminal Ass'y. (Use as required)                                                     |
|     | 30200<br>22620P  | Screw, 10-24 x 9/16"                                                                  |
|     | 32629B<br>29747B | Blower Housing (Incl. 121 & 122)(Elec . Str.)                                         |
|     | 30196            | Screw, 5/16-24 x 21/32"                                                               |
|     | 650696           | Screw, 5/16-18 x 3/4" (Use as require d)<br>Screw, 5/16-18 x 2-3/4" (Use as required) |
|     |                  |                                                                                       |
|     | 650697A<br>32125 | Screw, 5/16-18 x 2-1/2" (Use as required)                                             |
|     | 35009            | Cup, Starter<br>Screen, Starter                                                       |
|     | 29716            |                                                                                       |
|     | 32584            | Screw, 1/4-28 x 7/16"<br>Fuel Tank (Incl. 90)                                         |
|     | 33032            | Fuel Cap (Use as required)                                                            |
|     | 34210            | Fuel Cap (Use as required)                                                            |
|     | 29774            | Fuel Line (8-1/4") (Use as required)                                                  |
|     | 30962            | Fuel Line (32") (Use as required)                                                     |
|     | 29673            | * Gasket, Oil fill                                                                    |
|     | 34165            | Dipstick (Incl. 95A)                                                                  |
|     | 6201             | Screw, 1/4-28 x 7/8" (Use as required )                                               |
|     | 650372           | Screw, 1/4-20 x 13/16" (Use as required)                                              |
|     | 35182            | Wire, Ground                                                                          |
|     | 33549            | Clamp, Tank hold down                                                                 |
|     | 33323            | Screen, Muffler (Use as required)                                                     |
|     | 27276            | Cover, Spark plug (Use as required)                                                   |
|     | 610118           | Cover, Spark plug (Use as required)<br>Cover, Spark plug (Use as required)            |
|     | 32410            | Knob, Speed control                                                                   |
|     | 27275            | Clip, Hi tension wire                                                                 |
|     | 730127           | A/C Assy. (Incl.65,66,67,68A,69,70,13 4)                                              |
|     | 29443            | Clip, Fuel line                                                                       |
| 101 |                  |                                                                                       |

| Ref # | Part Number Qty | Description                                                                    |
|-------|-----------------|--------------------------------------------------------------------------------|
| 135   | 611086          | Flywheel (3 Amp)                                                               |
| 136   | 34443A          | Solid State Assy.                                                              |
| 137   | 650872          | Stud, Solid State mounting                                                     |
| 138   | 611096          | Alt.Coil (3 Amp, DC)(Incl.139,140,141 )                                        |
| 139   | 610935          | Diode                                                                          |
| 140   | 610921          | Connector Body                                                                 |
| 141   | 610922          | Female Terminal                                                                |
| 142   | 650873          | Screw, 1/4-20 x 3/4"                                                           |
| 143   | 33177           | Terminal                                                                       |
| 144   | 35189           | Spacer, Coil                                                                   |
| 154A  | 550223          | Decal, Name                                                                    |
| 154   | 34346           | Decal, Instruction                                                             |
|       | 31495           | Decal, Speed control                                                           |
| 157   | 631021          | Inlet Needle, Seat & Clip Assy.                                                |
| 158   | 632267A         | Carburetor (Incl. 62) (Refer to Division 5, Section A, page 186 for breakdown) |
| 160   | 590420          | Rewind Starter (Refer to Division 5, Section C, page 25 for breakdown)         |
| 164   | 33234A          | * Gasket Set (Incl. items marked *)                                            |