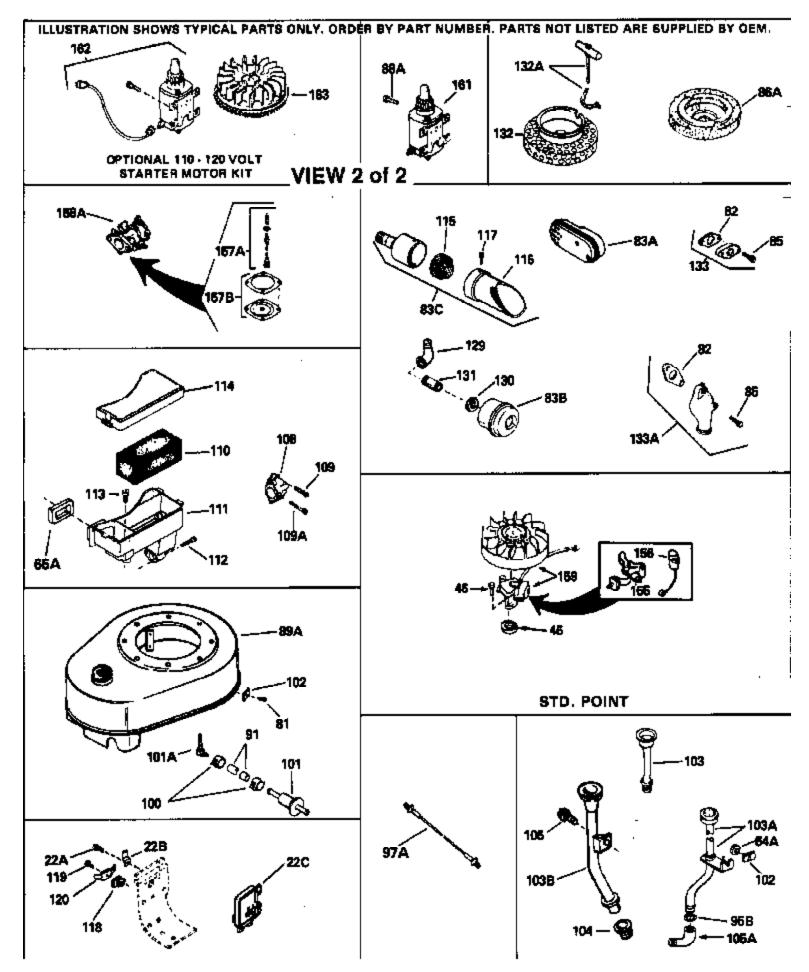

| Ref # | Part Number Qty | Description                                                                    |
|-------|-----------------|--------------------------------------------------------------------------------|
| 135   | 611086          | Flywheel (3 Amp)                                                               |
| 136   | 34443A          | Solid State Assy.                                                              |
| 137   | 650872          | Stud, Solid State mounting                                                     |
| 138   | 611096          | Alt.Coil (3 Amp, DC)(Incl.139,140,141 )                                        |
| 139   | 610935          | Diode                                                                          |
| 140   | 610921          | Connector Body                                                                 |
| 141   | 610922          | Female Terminal                                                                |
| 142   | 650873          | Screw, 1/4-20 x 3/4"                                                           |
| 143   | 33177           | Terminal                                                                       |
| 144   | 35189           | Spacer, Coil                                                                   |
| 154A  | 550223          | Decal, Name                                                                    |
| 154   | 34346           | Decal, Instruction                                                             |
|       | 31495           | Decal, Speed control                                                           |
| 157   | 631021          | Inlet Needle, Seat & Clip Assy.                                                |
| 158   | 632267A         | Carburetor (Incl. 62) (Refer to Division 5, Section A, page 186 for breakdown) |
| 160   | 590420          | Rewind Starter (Refer to Division 5, Section C, page 25 for breakdown)         |
| 164   | 33234A          | * Gasket Set (Incl. items marked *)                                            |

|     | Part Number |                                                                                                                                            | Description                                                                                                                                                                     |
|-----|-------------|--------------------------------------------------------------------------------------------------------------------------------------------|---------------------------------------------------------------------------------------------------------------------------------------------------------------------------------|
| 54A | 26073       | V                                                                                                                                          | Nasher, Flat (Use as required)                                                                                                                                                  |
| 54A | 650690      | V                                                                                                                                          | Nasher, Belleville (Use as required)                                                                                                                                            |
|     | 29747B      |                                                                                                                                            | Screw, 5/16-24 x 21/32"                                                                                                                                                         |
| 83C | 391026      | Muffler (Incl. 115, 116 & 117) (This spark arrestor muffle<br>be used on any model)                                                        | Muffler (Incl. 115, 116 & 117) (This spark arrestor mufflercan<br>be used on any model)                                                                                         |
| 83B | 29633       | Ν                                                                                                                                          | Muffler                                                                                                                                                                         |
| 85  | 30196       | S                                                                                                                                          | Screw, 5/16-18 x 3/4" (Use as require d)                                                                                                                                        |
| 85  | 650696      | S                                                                                                                                          | Screw, 5/16-18 x 2-3/4" (Use as required)                                                                                                                                       |
| 85  | 650697A     | S                                                                                                                                          | Screw, 5/16-18 x 2-1/2" (Use as required)                                                                                                                                       |
| 91  | 29774       |                                                                                                                                            | Fuel Line (8-1/4") (Use as required)                                                                                                                                            |
| 91  | 30962       | F                                                                                                                                          | Fuel Line (32") (Use as required)                                                                                                                                               |
| 100 | 26460       | C                                                                                                                                          | Clamp, Fuel line (Use as required)                                                                                                                                              |
| 115 | 33323       | S                                                                                                                                          | Screen, Muffler (Use as required)                                                                                                                                               |
| 116 | 33700       | Cover & tube, Muffler (Use as require d)<br>Screw, 8-18 x 3/8" (Use as required)<br>90 Degree Street Elbow<br>Nut, Conduit<br>Nipple, Pipe | Cover & tube, Muffler (Use as require d)                                                                                                                                        |
| 117 | 650578      |                                                                                                                                            | Screw, 8-18 x 3/8" (Use as required)                                                                                                                                            |
| 129 | 29574       |                                                                                                                                            | 00 Degree Street Elbow                                                                                                                                                          |
| 130 | 32862       |                                                                                                                                            | Nut, Conduit                                                                                                                                                                    |
|     | 30244       |                                                                                                                                            | Nipple, Pipe                                                                                                                                                                    |
|     | 31288       |                                                                                                                                            | Muffler Adapter Kit (Incl.82 & 85)(As req.)                                                                                                                                     |
| 133 | 730130      |                                                                                                                                            | Muffler Adap. Kit (Incl.82 & 85)(As r eq.)                                                                                                                                      |
| 162 | 33329D      | S                                                                                                                                          | Starter Motor Kit (110-120 volt) (Refer to service number<br>stamped on end cap of motor, or on decal, for identification<br>For breakdown see Division 5, Section D, Page 16.) |
| 163 | 611042      | 1                                                                                                                                          | Flywheel (Ring gear flywheel requiredon engines using<br>110-120 volt starter motor kits listed above) (Use on Std.<br>point ignitions)                                         |
| 163 | 611085      | 1                                                                                                                                          | Flywheel (Ring gear flywheel requiredon engines using<br>110-120 volt starter motor kits listed above) (Use on solid<br>state ignitions)                                        |